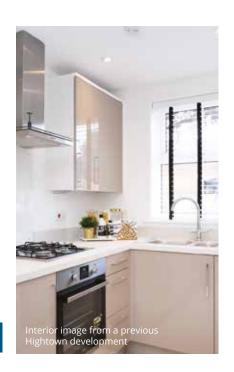

#### **Kitchen**

- Contemporary grey fitted kitchen units with worktops
- Built-in single electric oven
- Built-in four burner gas hob
- Stainless steel cooker hood
- Grey glass splashback to hob
- Integrated fridge freezer, washing machine and dishwasher
- 1.5 bowl sink
- Karndean vinyl flooring

#### **Bathroom**

- White bathroom suite
- Chrome heated towel rail
- Glass shower screen
- Thermostatic shower over bath
- Shaver socket
- Karndean vinyl flooring
- Full height wall tiles around bath and half height to basin

#### Cloakroom

- White sanitary ware
- Tiled splashback to sink
- Karndean vinyl flooring