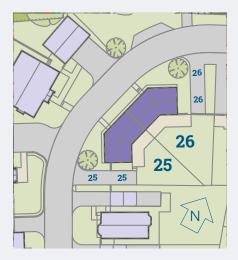

#### **2 BEDROOM HOUSES**

Plot 26 | 12 Claybush Hill Meadow, Ashwell, Baldock, Hertfordshire, SG7 5FJ

Plot 25\* | 10 Claybush Hill Meadow, Ashwell, Baldock, Hertfordshire, SG7 5FJ

Front Elevation

\* Plot 25 is handed from the plan drawn