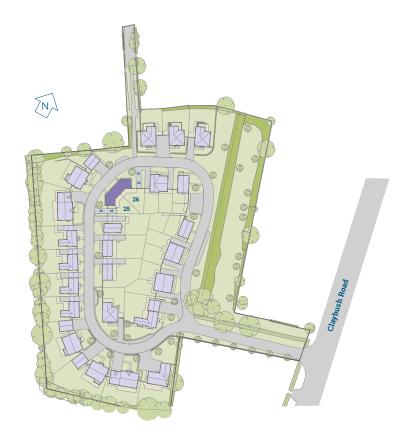

pet to all living areas
- Carbon monoxide detector
- Smoke detector
- Gas central heating

#### **Exteriors**

- Turf to rear garden
- Sky Q cabling
- Allocated parking
- 125 year lease
- NHBC warranty

Please note buyers will only be able to purchase a maximum 80% share of the value of the property



# FLOOR PLANS

#### **2 BEDROOM HOUSES**

Plot 26 | 12 Claybush Hill Meadow, Ashwell, Baldock, Hertfordshire, SG7 5FJ

Plot 25\* | 10 Claybush Hill Meadow, Ashwell, Baldock, Hertfordshire, SG7 5FJ



Front Elevation



\* Plot 25 is handed from the plan drawn



#### **Dimensions**

Living Room

4.90m x 3.25m 16′ 0″ x 10′ 7″

Kitchen / Dining Room

4.90m x 3.70m 16′ 0″ x 12′ 1″

Bedroom 1

4.90m x 3.70m 16′ 0″ x 12′ 1″

Bedroom 2

4.90m x 3.25m 16' 0" x 10' 7"



Ground Floor

## SITE PLAN



# LOCATION MAP

Ashwell and Morden train station is on the Thameslink Line and located only 7 minutes\* away by car from Harvest Place. A regular service runs to London Kings Cross in 46 minutes†. Services to Cambridge in 19 minutes and Brighton in just over 2 hours for days out to the south coast. Harvest Place is perfectly situated for excellent road connections via the A1 with Luton Airport only a 30 minute drive away.

**SAT NAV: SG7 5RA** 

To Asda
Peterborough Biggleswade
Superstore

Ashwell

Ashwell

Ashwell

Ashwell Road

Calebrote

Newnham Way

Claybush Road

Claybush Road

Chief Claybush Road

Ashwell Road

Chief Claybush Road

Ashwell Road

Ashwell Road

Ashwell Road

Ashwell Road

Chief Claybush Road

Ashwell Road

Ashwell Road

Ashwell Road

Chief Claybush Road

Ashwell Road