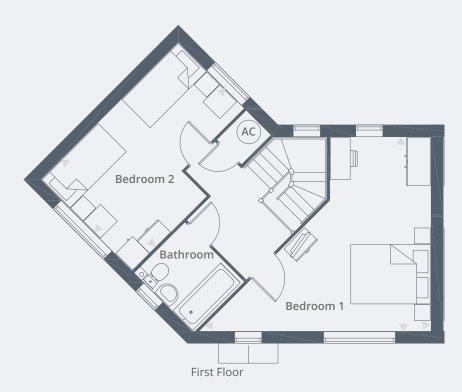

#### **2 BEDROOM HOUSES**

Plot 26 | 12 Claybush Hill Meadow, Ashwell, Baldock, Hertfordshire, SG7 5FJ

Plot 25\* | 10 Claybush Hill Meadow, Ashwell, Baldock, Hertfordshire, SG7 5FJ

Front Elevation

\* Plot 25 is handed from the plan drawn

#### **Dimensions**

Living Room

4.90m x 3.25m 16′ 0″ x 10′ 7″

Kitchen / Dining Room

4.90m x 3.70m 16′ 0″ x 12′ 1″

Bedroom 1

4.90m x 3.70m 16′ 0″ x 12′ 1″

Bedroom 2

4.90m x 3.25m 16' 0" x 10' 7"

Ground Floor