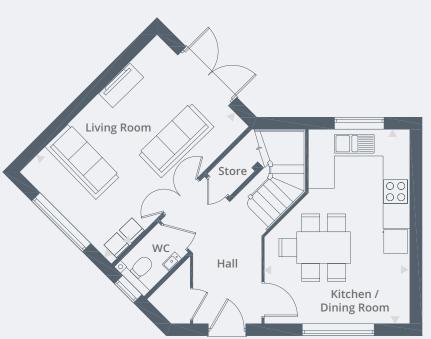

#### **2 BEDROOM HOUSES**

Plot 26 | 12 Claybush Hill Meadow, Ashwell, Baldock, Hertfordshire, SG7 5FJ

Plot 25\* | 10 Claybush Hill Meadow, Ashwell, Baldock, Hertfordshire, SG7 5FJ

Front Elevation

\* Plot 25 is handed from the plan drawn

#### **Dimensions**

Living Room

4.90m x 3.25m 16′ 0″ x 10′ 7″

Kitchen / Dining Room

4.90m x 3.70m 16′ 0″ x 12′ 1″

Bedroom 1

4.90m x 3.70m 16′ 0″ x 12′ 1″

Bedroom 2

4.90m x 3.25m 16' 0" x 10' 7"

Ground Floor