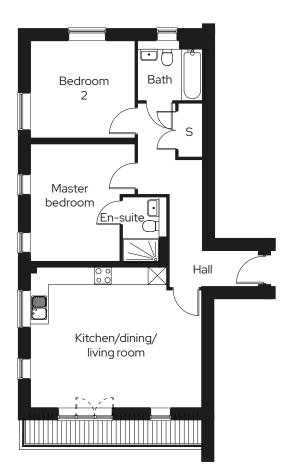

### **2 bedroom apartment** Plot 188, 189,\* 194, 195\*

### 2 🗁 2 😓 1 🕾

#### Room

| Kitchen/living/dining | 3.4m x 7.6m |
|-----------------------|-------------|
| Master bedroom        | 5.4m x 2.9m |
| Bedroom 2             | 2.8m x 4.2m |

\* Mirrored plot S Storage