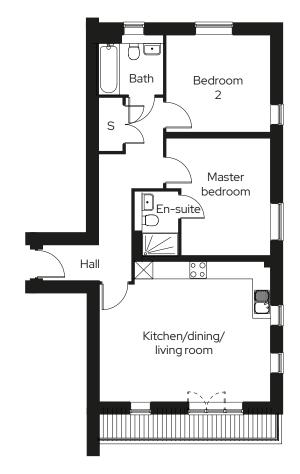

# **2 bedroom apartment** Plot 193

### 2 🗁 2 😓 1 🚓

#### Room

| Kitchen/living/dining | 5.8m x 4.7m |
|-----------------------|-------------|
| Master bedroom        | 4.0m x 3.5m |
| Bedroom 2             | 3.5m x 3.3m |

Second Floor 193

S Storage