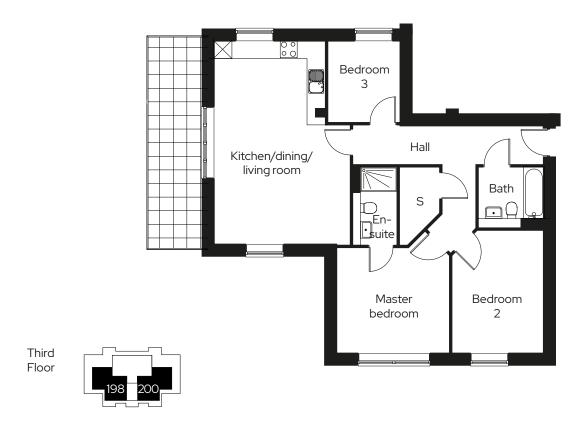

#### 3 bedroom apartment Plot 199

### 3 🗁 2 😓 1 🕾

#### Room

| Kitchen/living/dining | 6.3m x 4.7m |
|-----------------------|-------------|
| Master bedroom        | 4.1m x 3.2m |
| Bedroom 2             | 4.2m x 2.8m |
| Bedroom 3             | 2.9m x 2.4m |

Third Floor