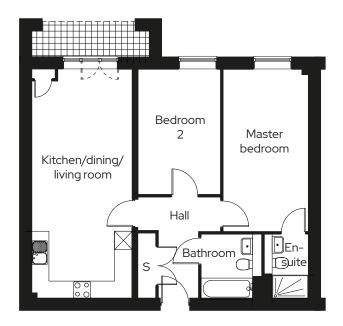

# **2 bedroom apartment** Plot 185

### 2 🗁 2 😓 1 🕾

#### Room

| Kitchen/living/dining | 3.4m x 7.7m |
|-----------------------|-------------|
| Master bedroom        | 5.4m x 3.0m |
| Bedroom 2             | 2.8m x 4.2m |

Ground Floor

S Storage