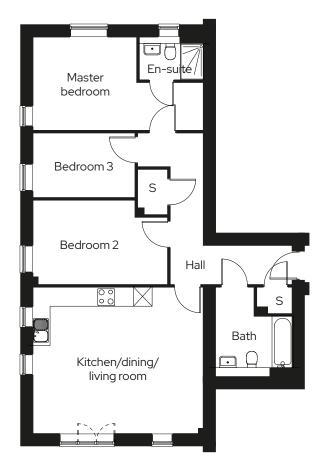

### 3 bedroom apartment Plot 184

### 3 🖿 2 🖶 1 🖶

#### Room

| Kitchen/living/dining | 5.8m x 4.9m |
|-----------------------|-------------|
| Master bedroom        | 3.5m x 3.2m |
| Bedroom 2             | 4.4m x 2.8m |
| Bedroom 3             | 3.4m x 2.1m |

S Storage