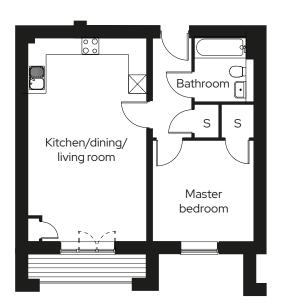

# **2 bedroom apartment** Plot 185

### 2 🗁 2 😓 1 🕾

#### Room

| Kitchen/living/dining | 3.4m x 7.7m |
|-----------------------|-------------|
| Master bedroom        | 5.4m x 3.0m |
| Bedroom 2             | 2.8m x 4.2m |

Ground Floor

S Storage