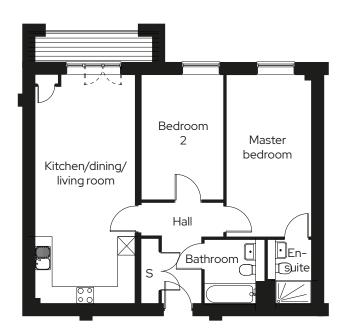

### **2 bedroom apartment** Plot 188, 189,\* 194, 195\*

### 2 🗁 2 😓 1 🕾

#### Room

| Kitchen/living/dining | 3.4m x 7.6m |
|-----------------------|-------------|
| Master bedroom        | 5.4m x 2.9m |
| Bedroom 2             | 2.8m x 4.2m |

\* Mirrored plot S Storage