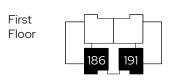

#### S Storage

**1 bedroom apartment** Plot 186, 191,\* 192, 197\*

1 🗁 1 🖶 1 🕾

#### Room

Kitchen/living/dining 3.5m x 6.9m

Master bedroom 3.4m x 3.4m

\* Mirrored plot S Storage