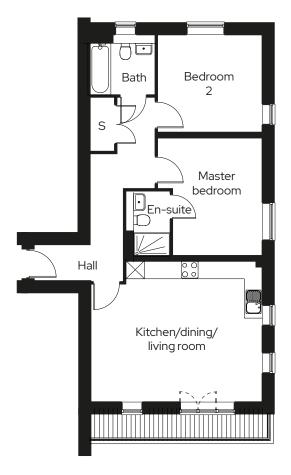

# **2 bedroom apartment** Plot 185

### 2 🗁 2 😓 1 🕾

#### Room

| Kitchen/living/dining | 3.4m x 7.7m |
|-----------------------|-------------|
| Master bedroom        | 5.4m x 3.0m |
| Bedroom 2             | 2.8m x 4.2m |

Ground Floor

S Storage