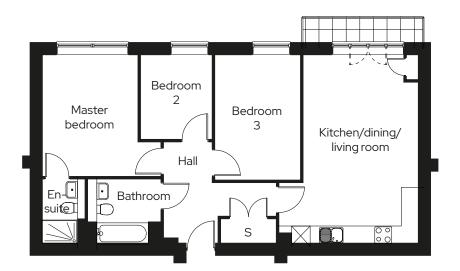

#### 3 bedroom apartment Plot 199

### 3 🗁 2 😓 1 🕾

#### Room

| Kitchen/living/dining | 6.3m x 4.7m |
|-----------------------|-------------|
| Master bedroom        | 4.1m x 3.2m |
| Bedroom 2             | 4.2m x 2.8m |
| Bedroom 3             | 2.9m x 2.4m |