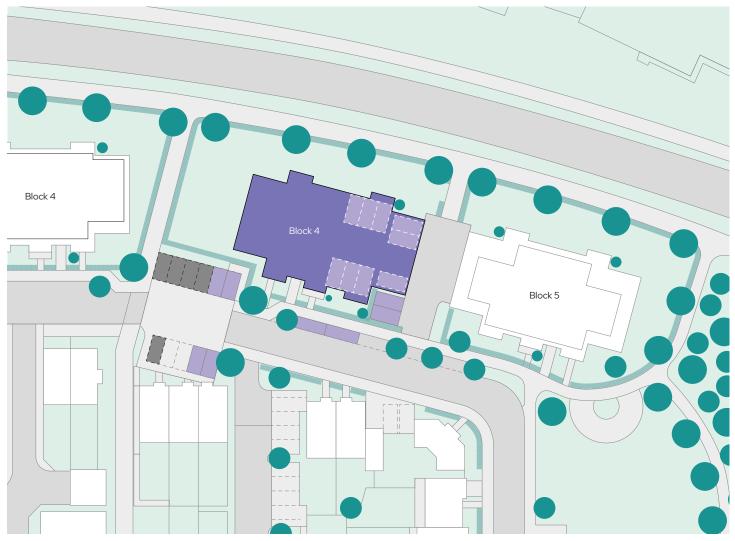

Renaissance block 4

Parking spaces

Visitor parking

Please note, parking for the apartments is available on the right to park basis. Speak to a Sales Consultant to find out more

Renaissance Block 4,
Portman Road,
Reading West,
Berkshire,
RG30 1FB

North