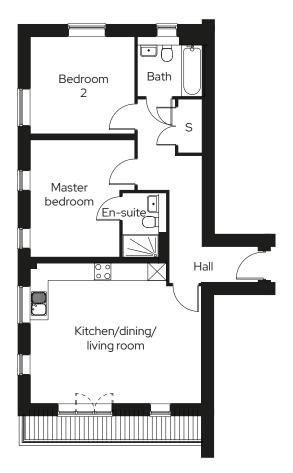

# **2 bedroom apartment** Plot 196

### 2 🗁 2 😓 1 🚓

#### Room

| Kitchen/living/dining | 5.8m x 4.7m |
|-----------------------|-------------|
| Master bedroom        | 4.0m x 3.5m |
| Bedroom 2             | 3.5m x 3.3m |

S Storage