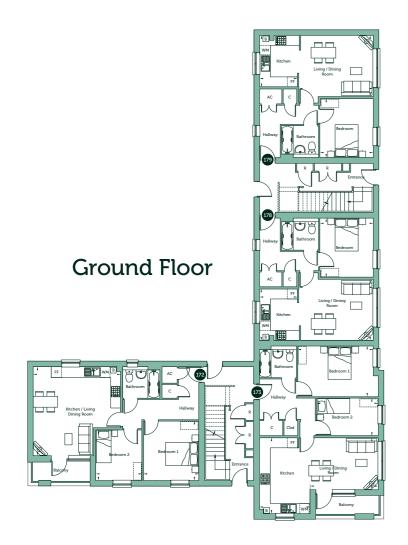

## The Aviary Apartments

Orbit at The Gateway, Bexhill

One and Two Bedroom Apartments

Plots 172, 173, 174, 175, 176, 177, 178, 179, 180, 181, 182 and 183

## The Plover, The Lark and The Robin

Orbit at The Gateway, Bexhill

| The Plover                                    | Plots 172, 174 and 17     |
|-----------------------------------------------|---------------------------|
| Kitchen / Living / Din<br>17'6"max x 17'2"max | ing Room<br>5.35m x 5.26m |
| Bedroom 1<br>11'8" x 10'11"                   | 3.58m x 3.34m             |
| Bedroom 2<br>7'5" x 9'1"                      | 2.28m x 2.78m             |
| Gross Internal Area                           |                           |
| 683 sq ft                                     | 63 sq m                   |

| The Lark                                | Plots 173, 175 and 177 |
|-----------------------------------------|------------------------|
| Living / Dining Room<br>13'3" x 10'2"   | 4.05m x 3.12m          |
| Kitchen<br>10'0" x 14'11"               | 3.05m x 4.56m          |
| Bedroom 1<br>14'10" x 9'11"             | 4.53m x 3.03m          |
| Bedroom 2<br>12'1" x 7'4"               | 3.71m x 2.26m          |
| <b>Gross Internal Area</b><br>714 sq ft | 66 sq m                |

| 181, 182 and 183 |
|------------------|
| 4.37m x 3.68m    |
| 2.38m x 3.10m    |
| 3.21m x 3.54m    |
| 51 sq m          |
|                  |

Kev

C Cupboard S Sevices B Boiler AC Airing Cupboard R Riser