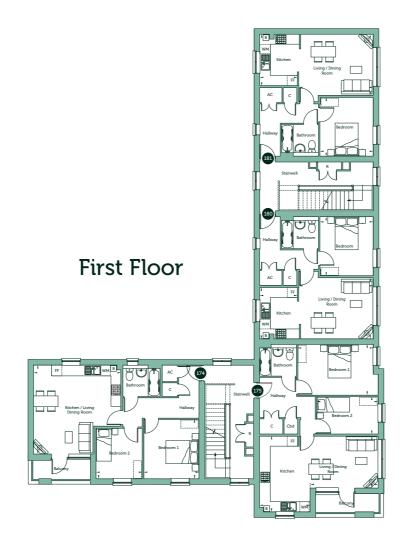

## The Aviary Apartments

Orbit at The Gateway, Bexhill

One and Two Bedroom Apartments

Plots 172, 173, 174, 175, 176, 177, 178, 179, 180, 181, 182 and 183

## The Plover, The Lark and The Robin

Orbit at The Gateway, Bexhill

| The Plover                                    | Plots 172, 174 and 17     |
|-----------------------------------------------|---------------------------|
| Kitchen / Living / Din<br>17'6"max x 17'2"max | ing Room<br>5.35m x 5.26m |
| Bedroom 1<br>11'8" x 10'11"                   | 3.58m x 3.34m             |
| Bedroom 2<br>7'5" x 9'1"                      | 2.28m x 2.78m             |
| Gross Internal Area                           |                           |
| 683 sq ft                                     | 63 sq m                   |

| The Lark                                | Plots 173, 175 and 177 |
|-----------------------------------------|------------------------|
| Living / Dining Room<br>13'3" x 10'2"   | 4.05m x 3.12m          |
| Kitchen<br>10'0" x 14'11"               | 3.05m x 4.56m          |
| Bedroom 1<br>14'10" x 9'11"             | 4.53m x 3.03m          |
| Bedroom 2<br>12'1" x 7'4"               | 3.71m x 2.26m          |
| <b>Gross Internal Area</b><br>714 sq ft | 66 sq m                |

| 181, 182 and 183 |
|------------------|
| 4.37m x 3.68m    |
| 2.38m x 3.10m    |
| 3.21m x 3.54m    |
| 51 sq m          |
|                  |

Kev

C Cupboard S Sevices B Boiler AC Airing Cupboard R Riser