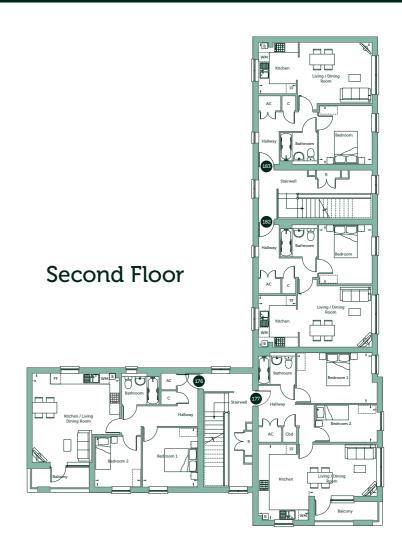

## The Aviary Apartments

Orbit at The Gateway, Bexhill

One and Two Bedroom Apartments

Plots 172, 173, 174, 175, 176, 177, 178, 179, 180, 181, 182 and 183

## The Plover, The Lark and The Robin

Orbit at The Gateway, Bexhill

| The Plover                                    | Plots 172, 174 and 17     |
|-----------------------------------------------|---------------------------|
| Kitchen / Living / Din<br>17'6"max x 17'2"max | ing Room<br>5.35m x 5.26m |
| Bedroom 1<br>11'8" x 10'11"                   | 3.58m x 3.34m             |
| Bedroom 2<br>7'5" x 9'1"                      | 2.28m x 2.78m             |
| Gross Internal Area                           |                           |
| 683 sq ft                                     | 63 sq m                   |

| The Lark                                | Plots 173, 175 and 177 |
|-----------------------------------------|------------------------|
| Living / Dining Room<br>13'3" x 10'2"   | 4.05m x 3.12m          |
| Kitchen<br>10'0" x 14'11"               | 3.05m x 4.56m          |
| Bedroom 1<br>14'10" x 9'11"             | 4.53m x 3.03m          |
| Bedroom 2<br>12'1" x 7'4"               | 3.71m x 2.26m          |
| <b>Gross Internal Area</b><br>714 sq ft | 66 sq m                |

| 181, 182 and 183 |
|------------------|
| 4.37m x 3.68m    |
| 2.38m x 3.10m    |
| 3.21m x 3.54m    |
| 51 sq m          |
|                  |

Kev

C Cupboard S Sevices B Boiler AC Airing Cupboard R Riser