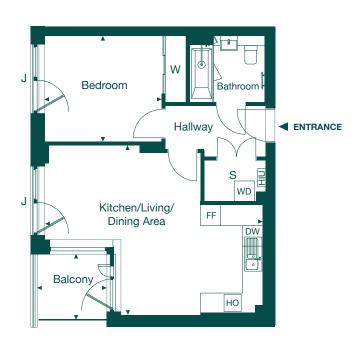

# **APARTMENTS 14, 22, 30 & 38**

#### **1 BEDROOM APARTMENT**

KITCHEN/LIVING/DINING AREA

23'10" x 9'11"

**BEDROOM** 3.98m x 3.13m

13'0" x 10'3"

**BALCONY** 2.71m x 1.59m

8'11" x 5'3"

TOTAL

7.27m x 3.03m

48.52 sq. m. / 522 sq. ft.

#### KEY:

 ${f DW}$  = Dishwasher  ${f FF}$  = Fridge freezer  ${f HIU}$  = Heating interface unit  ${f HO}$  = Hob  ${f J}$  = Juliette balcony  ${f S}$  = Storage  ${f W}$  = Built-in Wardrobe  ${f WD}$  = Washer/Dryer