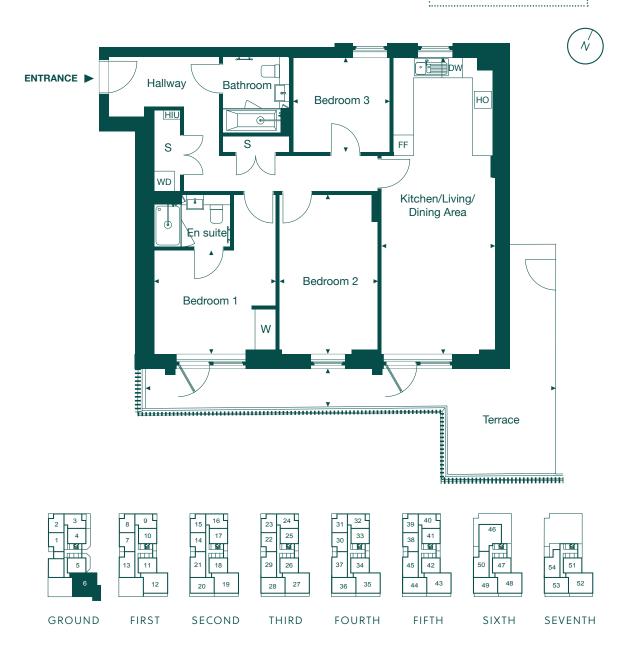

# **APARTMENTS 12, 19, 27,** 35, 43, 48 & 52

#### **3 BEDROOM APARTMENT**

KITCHEN/LIVING/DINING AREA

8.72m x 3.37m 28'7" x 11'1" **BEDROOM 1** 4.70m x 3.59m

15'5" x 11'9"

BEDROOM 2 4.70m x 2.91m

15'5" x 9'7"

**BEDROOM 3** 

9'4" x 9'1" 2.85m x 2.78m

**BALCONY** 

33'7" x 4'0" 10.23m x 1.22m

TOTAL

90.14 sq. m. / 970 sq. ft.

KEY:

DW = DISHWASHER FF = FRIDGE FREEZER HIU = HEATING INTERFACE UNIT HO = HOB S = STORAGE W = BUILT-IN WARDROBE WD = WASHER/DRYER