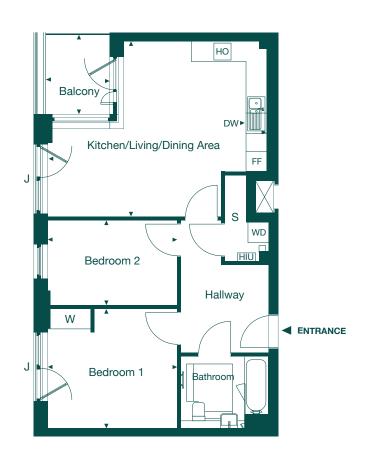

# **APARTMENTS 9, 16, 24, 32 & 40**

#### **1 BEDROOM APARTMENT**

KITCHEN/LIVING/DINING AREA

BEDROOM

BALCONY

23'10" x 9'11" 3.98m x 3.13m

13'0" x 10'3"

2.71m x 1.59m

8'11" x 5'3"

TOTAL

49.11 sq. m. / 528 sq. ft.

7.27m x 3.03m

KEY:

 ${f DW}$  = Dishwasher  ${f FF}$  = Fridge freezer  ${f HIU}$  = Heating interface unit  ${f HO}$  = Hob  ${f J}$  = Juliette balcony  ${f S}$  = Storage  ${f W}$  = Built-in Wardrobe  ${f WD}$  = Washer/Dryer