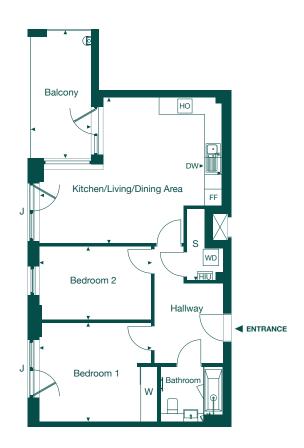

# **APARTMENTS 10, 17, 25, 33 & 41**

#### **1 BEDROOM APARTMENT**

KITCHEN/LIVING/DINING AREA

25'2" x 10'10"

**BEDROOM** 4.13m x 3.12m

13'7" x 10'3"

**BALCONY** 3.03m x 1.59m

9'11" x 5'3"

TOTAL

7.67m x 3.29m

49.84 sq. m. / 536 sq. ft.

KEY:

 ${f DW}$  = Dishwasher  ${f FF}$  = fridge freezer  ${f HIU}$  = heating interface unit  ${f HO}$  = hob  ${f J}$  = Juliette balcony  ${f S}$  = storage  ${f W}$  = built-in wardrobe  ${f WD}$  = washer/dryer