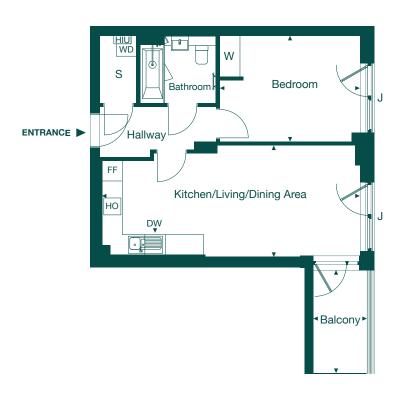

# **APARTMENTS 14, 22, 30 & 38**

#### **1 BEDROOM APARTMENT**

KITCHEN/LIVING/DINING AREA

23'10" x 9'11"

**BEDROOM** 3.98m x 3.13m

13'0" x 10'3"

**BALCONY** 2.71m x 1.59m

8'11" x 5'3"

TOTAL

7.27m x 3.03m

48.52 sq. m. / 522 sq. ft.

#### KEY:

 ${f DW}$  = Dishwasher  ${f FF}$  = Fridge freezer  ${f HIU}$  = Heating interface unit  ${f HO}$  = Hob  ${f J}$  = Juliette balcony  ${f S}$  = Storage  ${f W}$  = Built-in Wardrobe  ${f WD}$  = Washer/Dryer