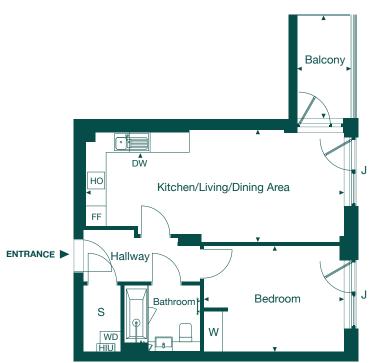

# **APARTMENTS 15, 23, 31 & 39**

#### **1 BEDROOM APARTMENT**

KITCHEN/LIVING/DINING AREA

21'1" x 16'3"

**BEDROOM** 3.46m x 3.12m

11'4" x 10'3"

**BALCONY** 2.05m x 1.93m

6'9" x 6'4"

TOTAL

48.26 sq. m. / 519 sq. ft.

6.42m x 4.96m

KEY:

 ${f DW}$  = Dishwasher  ${f FF}$  = Fridge freezer  ${f HIU}$  = Heating interface unit  ${f HO}$  = Hob  ${f J}$  = Juliette Balcony  ${f S}$  = Storage  ${f W}$  = Built-in Wardrobe  ${f WD}$  = Washer/Dryer