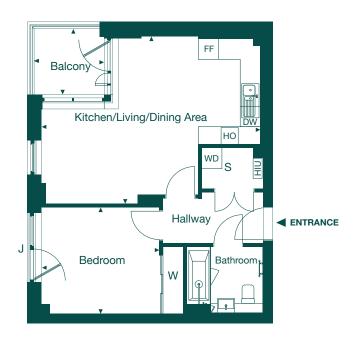

# **APARTMENTS 15, 23, 31 & 39**

#### **1 BEDROOM APARTMENT**

KITCHEN/LIVING/DINING AREA

21'1" x 16'3"

**BEDROOM** 3.46m x 3.12m

11'4" x 10'3"

**BALCONY** 2.05m x 1.93m

6'9" x 6'4"

TOTAL

48.26 sq. m. / 519 sq. ft.

6.42m x 4.96m

KEY:

 ${f DW}$  = Dishwasher  ${f FF}$  = Fridge freezer  ${f HIU}$  = Heating interface unit  ${f HO}$  = Hob  ${f J}$  = Juliette Balcony  ${f S}$  = Storage  ${f W}$  = Built-in Wardrobe  ${f WD}$  = Washer/Dryer