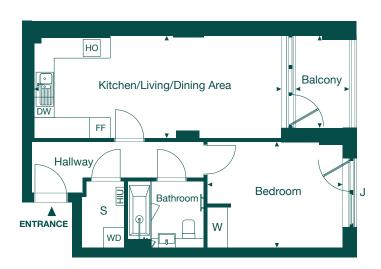

# **APARTMENTS 15, 23, 31 & 39**

#### **1 BEDROOM APARTMENT**

KITCHEN/LIVING/DINING AREA

21'1" x 16'3"

**BEDROOM** 3.46m x 3.12m

11'4" x 10'3"

**BALCONY** 2.05m x 1.93m

6'9" x 6'4"

TOTAL

48.26 sq. m. / 519 sq. ft.

6.42m x 4.96m

KEY:

 ${f DW}$  = Dishwasher  ${f FF}$  = Fridge freezer  ${f HIU}$  = Heating interface unit  ${f HO}$  = Hob  ${f J}$  = Juliette Balcony  ${f S}$  = Storage  ${f W}$  = Built-in Wardrobe  ${f WD}$  = Washer/Dryer