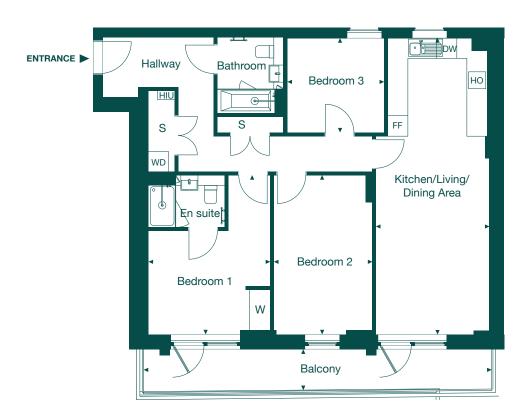

# **APARTMENTS 12, 19, 27,** 35, 43, 48 & 52

#### **3 BEDROOM APARTMENT**

KITCHEN/LIVING/DINING AREA

8.72m x 3.37m 28'7" x 11'1" **BEDROOM 1** 4.70m x 3.59m

15'5" x 11'9"

BEDROOM 2 4.70m x 2.91m

15'5" x 9'7"

**BEDROOM 3** 

9'4" x 9'1" 2.85m x 2.78m

**BALCONY** 

33'7" x 4'0" 10.23m x 1.22m

TOTAL

90.14 sq. m. / 970 sq. ft.

KEY:

DW = DISHWASHER FF = FRIDGE FREEZER HIU = HEATING INTERFACE UNIT HO = HOB S = STORAGE W = BUILT-IN WARDROBE WD = WASHER/DRYER