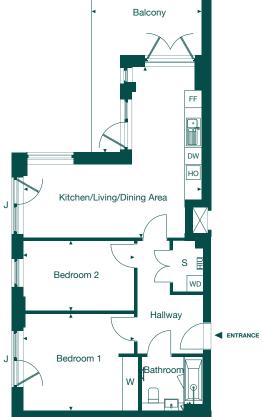

# **APARTMENTS 11, 18, 26, 34, 42, 47 & 51**

#### **1 BEDROOM APARTMENT**

KITCHEN/LIVING/DINING AREA

BEDROOM

7.60m x 3.32m 24'11" x 10'11"

4.13m x 3.12m 13'7" x 10'3"

**APARTMENTS 11, 18, 26, 34, 42 & 47 BALCONY** 

3.03m x 1.59m 9'11" x 5'3"

**TOTAL** 49.96 sq. m. / 537 sq. ft.

**APARTMENT 51 BALCONY** 

6.19m x 1.59m 20'4" X 5'3"

KEY:

 ${f DW}$  = Dishwasher  ${f FF}$  = Fridge freezer  ${f HIU}$  = Heating interface unit  ${f HO}$  = Hob  ${f J}$  = Juliette balcony  ${f S}$  = Storage  ${f W}$  = Built-in Wardrobe  ${f WD}$  = Washer/Dryer

#### **2 BEDROOM APARTMENT**

KITCHEN/LIVING/DINING AREA

6.43m x 6.15m 21'0" x 20'1"

**BEDROOM 1** 4.00m x 3.50m

13'1" x 11'4"

BEDROOM 2

4.00m x 2.54m 13'1" x 8'2"

**BALCONY** 

6.15m x 2.34m 20'1" x 12'9"

TOTAL

65.83 sq. m. / 708 sq. ft.

.....

KEY:

 ${f DW}$  = Dishwasher  ${f FF}$  = Fridge freezer  ${f HIU}$  = Heating interface unit  ${f HO}$  = Hob  ${f J}$  = Juliette Balcony  ${f S}$  = Storage  ${f W}$  = Built-in Wardrobe  ${f WD}$  = Washer/Dryer