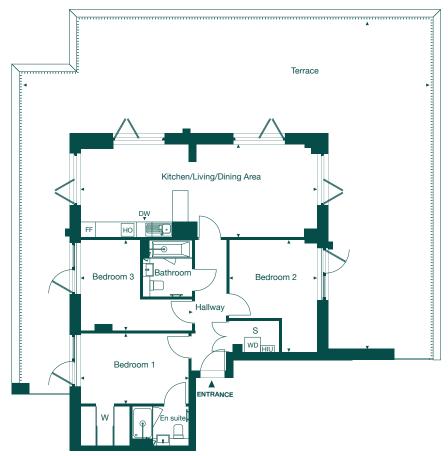

#### **3 BEDROOM APARTMENT**

KITCHEN/LIVING/DINING AREA

9.29m x 3.65m 30'4" x 11'9"

**BEDROOM 1** 4.26m x 2.79m

13'9" x 9'1"

**BEDROOM 2** 4.41m x 3.46m

14'4" x 11'3"

**BEDROOM 3** 

4.39m x 3.55m 14'4" x 11'6"

TERRACE

15.90m x 12.80m 52'1" x 41'9"

TOTAL

92.44 sq. m. / 995 sq. ft.

GROUND

KEY:

 ${f DW}$  = Dishwasher  ${f FF}$  = fridge freezer  ${f HIU}$  = heating interface unit  ${f HO}$  = hob  ${f S}$  = storage  ${f W}$  = built-in wardrobe  ${f WD}$  = washer/dryer