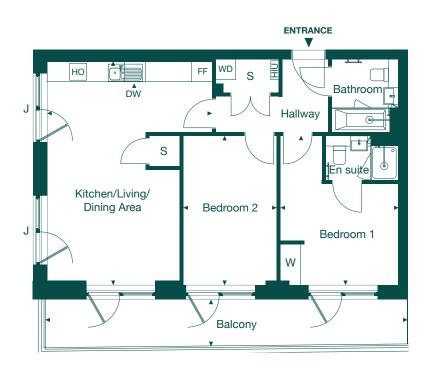

# **APARTMENTS 20, 28, 36, 44, 49 & 53**

#### **2 BEDROOM APARTMENT**

KITCHEN/LIVING/DINING AREA

6.57m x 4.84m 21'7" x 15'11"

**BEDROOM 1** 4.40m x 3.48m

14'5" x 11'5"

**BEDROOM 2** 4.40m x 2.75m

14'5" x 9'0"

**BALCONY** 

10.64m x 1.37m 34'11" x 4'6"

TOTAL

68.58 sq. m. / 738 sq. ft.

KEY:

 ${f DW}$  = Dishwasher  ${f FF}$  = Fridge freezer  ${f HIU}$  = Heating interface unit  ${f HO}$  = Hob  ${f J}$  = Juliette balcony  ${f S}$  = Storage  ${f W}$  = Built-in Wardrobe  ${f WD}$  = Washer/Dryer