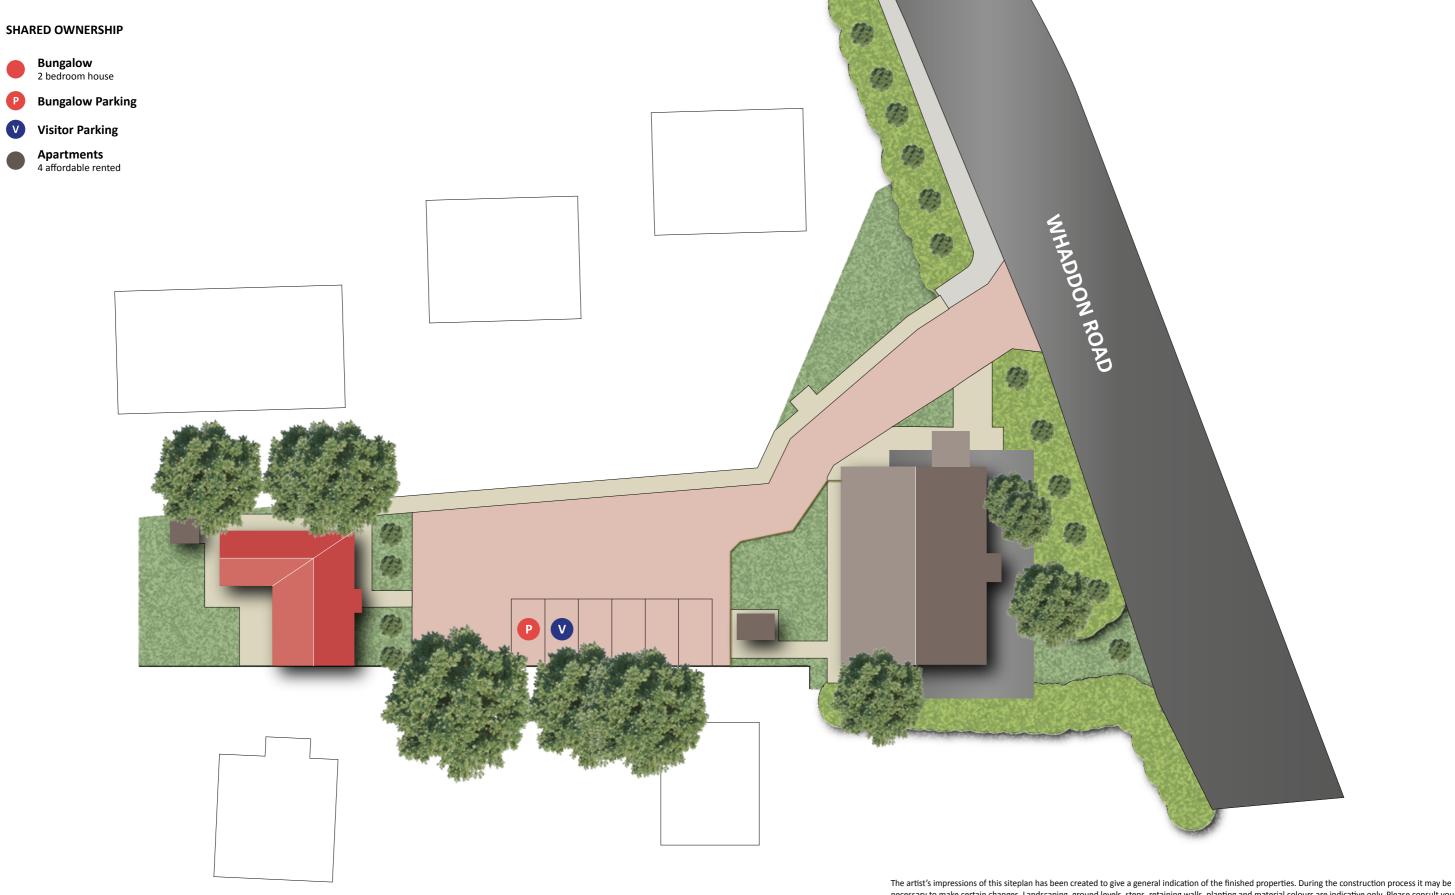

## Site Plan Whaddon Road, Meldreth

The artist's impressions of this siteplan has been created to give a general indication of the finished properties. During the construction process it may be necessary to make certain changes. Landscaping, ground levels, steps, retaining walls, planting and material colours are indicative only. Please consult your sales advisor for plot specific details on elevation treatments, floorplans, window/external door locations, parking details and garage positions. Kitchen and bathroom layouts are indicative only, these details do not form part of any contract. Please consult your sales advisor for further plot specific details.