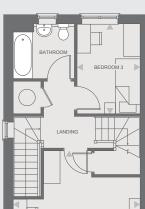

### First floor

| Bedroom 1 | 3.46m x 4.97m |
|-----------|---------------|
| Bedroom 3 | 3.32m x 2.34m |
| Bathroom  | 2.04m x 2.27m |