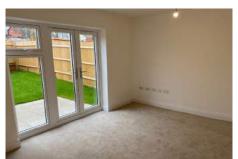

#### **Ground floor**

| Living/dining room | 3.32m x 4.97m |
|--------------------|---------------|
| Downstairs WC      | 2.44m x 1.44m |
| Kitchen            | 4.16m x 3.10m |