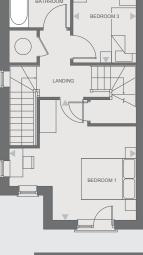

### First floor

| Bedroom 1 | 3.46m x 4.97m |
|-----------|---------------|
| Bedroom 3 | 3.32m x 2.34m |
| Bathroom  | 2.04m x 2.27m |