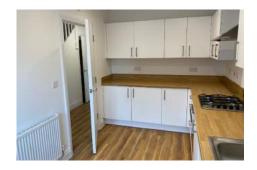

#### **Ground floor**

| Living/dining room | 3.32m x 4.97m |
|--------------------|---------------|
| Downstairs WC      | 2.44m x 1.44m |
| Kitchen            | 4.16m x 3.10m |