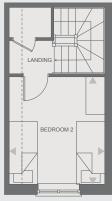

### Second floor

| Bedroom 2  | 3.46m x 3.55m |
|------------|---------------|
|            |               |
| Total Area | 98.4m²        |