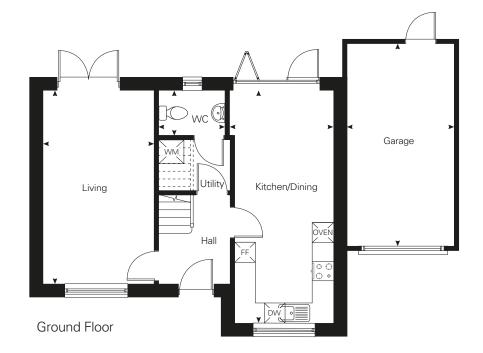

## **Dimensions**

|                | METRIC        | IMPERIAL      |
|----------------|---------------|---------------|
| Kitchen/Dining | 6.94m x 3.04m | 22'9" × 9'11" |
| Living         | 5.81m x 3.25m | 19'0" × 10'7" |
| Garage         | 5.86m x 3.16m | 19'2" x 10'4" |