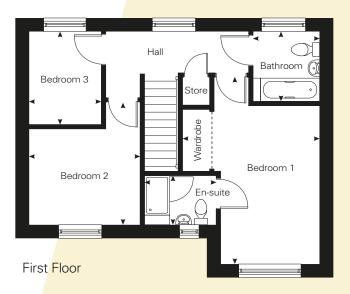

|           | METRIC        | IMPERIAL      |
|-----------|---------------|---------------|
| Bedroom 1 | 4.74m x 3.98m | 15'6" x 13'0" |
| Bedroom 2 | 3.71m x 3.25m | 12'2" x 10'7" |
| Bedroom 3 | 2.82m x 2.14m | 9'3" × 7'0"   |