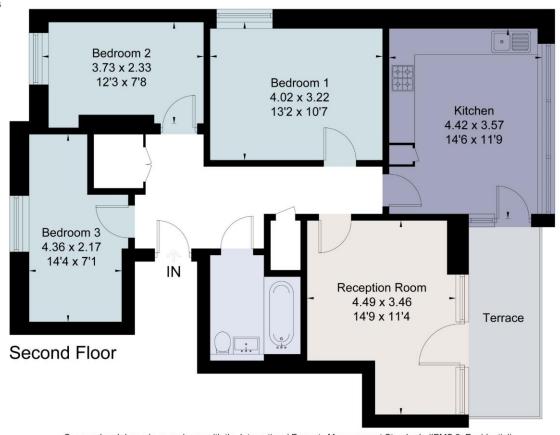

**Brian Patterson** Shared Ownership +44 (0) 20 7704 5618 savills savills.co.uk brian.patterson@savills.com

OnThe/Market.com

Approximate Area = 79.9 sq m / 860 sq ft Terrace Area = 7.3 sq m / 78 sq ft For identification only. Not to scale.