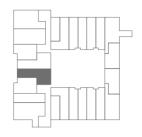

|
| Second | 342  |







Living/Kitchen Area Bedroom Bathroom 6.62m x 3.48m 2 3.65m x 2.46m 1 1.95m x 2.38m 6

21'9" x 11'5" 12'0" x 8'1" 6'5" x 7'10"







ONE BED





| Floor  | Plot |
|--------|------|
| Ground | -    |
| First  | 319  |
| Second | 343  |







Living/Kitchen Area Bedroom Bathroom 6.62m x 3.48m 3.65m x 2.46m 1.95m x 2.38m 21'9" x 11'5" 12'0" x 8'1" 6'5" x 7'10"









| Floor  | Plot |
|--------|------|
| Ground | -    |
| First  | 327  |
| Second | 351  |









| Living/Kitchen Area | 3.40m x 6.37m | 11'2" × 20'11" |
|---------------------|---------------|----------------|
| Master Bedroom      | 2.99m x 3.73m | 9′10″ × 12′3″  |
| Bedroom 2           | 3.13m x 4.30m | 10′3″ × 14′1″  |
| Bathroom            | 1.99m x 2.05m | 6′3″ × 6′9″    |







TWO BED



| Floor  | Plot |
|--------|------|
| Ground | -    |
| First  | 328  |
| Second | 352  |









 Living/Kitchen Area
  $3.40m \times 6.37m$   $11'2" \times 20'11"$  

 Master Bedroom
  $2.99m \times 3.73m$   $9'10" \times 12'3"$  

 Bedroom 2
  $3.13m \times 4.30m$   $10'3" \times 14'1"$  

 Bathroom
  $1.99m \times 2.05m$   $6'3" \times 6'9"$ 







#### ONE BED





| Floor  | Plot |
|--------|------|
| Ground | -    |
| First  | 336  |
| Second | 360  |







Living/Kitchen Area Bedroom Bathroom 6.62m x 3.48m 2 3.65m x 2.46m 12 1.95m x 2.38m 6

21'9" x 11'5" 12'0" x 8'1" 6'5" x 7'10"







## flfT TYPE 29

#### ONE BED





| Floor  | Plot |
|--------|------|
| Ground | -    |
| First  | 337  |
| Second | 361  |







Living/Kitchen Area Bedroom Bathroom 6.62m x 3.48m 2 3.65m x