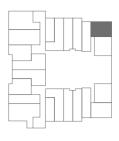

### flfit TYPE 1

ONE BED

| Floor  | Plot |
|--------|------|
| Ground | 295  |
| First  | -    |
| Second | -    |

Living/Kitchen Area Bedroom Bathroom 5.81m x 5.10m 3.84m x 3.09m 2.05m x 2.13m 19'1" x 16'9" 12'7" x 10'2" 6'9" x 7'0"

ONE BED

| Floor  | Plot |
|--------|------|
| Ground | 296  |
| First  | -    |
| Second | -    |

Living/Kitchen Area Bedroom Bathroom 6.45m x 3.46m 2 3.34m x 3.46m 1 1.91m x 2.19m 6

21'2" x 11'4" 11'0" x 11'4" 6'3" x 7'2"

## flat type 3

#### ONE BED

| Floor  | Plot |
|--------|------|
| Ground | 297  |
| First  | 320  |
| Second | 344  |

Living/Kitchen Area Bedroom Bathroom 6.62m x 3.49m 3.65m x 2.46m 1.95m x 2.39m

21'9" x 11'5" 12'0" x 8'1" 6'5" x 7'10"

# flfT TYPf 4

#### ONE BED

| Floor  | Plot |
|--------|------|
| Ground | 298  |
| First  | 321  |
| Second | 345  |

Living/Kitchen Area Bedroom Bathroom 6.62m x 3.48m 3.65m x 2.46m 1.95m x 2.38m

21'9" × 11'5" 12'0" × 8'1" 6'5" × 7'10"

### flat TYPE 5

#### TWO BED

| Floor  | Plot |
|--------|------|
| Ground | 299  |
| First  | 322  |
| Second | 346  |

CHRYSLER HOUSE

Living/Kitchen Area Master Bedroom Bedroom 2 Bathroom 6.77m x 3.48m 4.10m x 2.17m 3.28m x 3.58m 1.95m x 1.95m 22'3" × 11'5" 13'5" × 7'1" 10'9" × 11'9" 6'5" × 6'5"

ONE BED

| Floor  | Plot |
|--------|------|
| Ground | 300  |
| First  | 323  |
| Second | 347  |

Living/Kitchen Area Bedroom Bathroom 3.85m x 3.48m 3.43m x 2.51m 2.00m x 1.70m

11'3" x 8'3" 6'7" x 5'7"

12'8" x 11'5"

### flat type 7

TWO BED

| Floor  | Plot |  |
|--------|------|--|
| Ground | 301  |  |
| First  | 324  |  |
| Second | 348  |  |

TWO BED

| Floor  | Plot |  |
|--------|------|--|
| Ground | 302  |  |
| First  | 325  |  |
| Second | 349  |  |