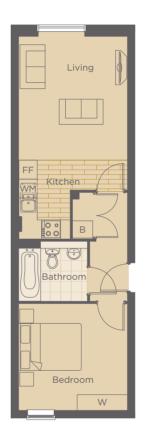

6′5″ x 3′11″

TWO BED

Plot

308

331

355

Floor

| Living Area    | 3.86m x 5.09m | 12′8″ × 16′8″ |
|----------------|---------------|---------------|
| Kitchen        | 2.90m x 4.10m | 9'6" x 13'5"  |
| Master Bedroom | 2.82m x 4.53m | 9′3″ × 14′10″ |
| Bedroom 2      | 2.99m x 5.97m | 9′10″ × 19′7″ |
| Bathroom       | 1.91m x 2.40m | 6′3″ × 7′10″  |
| En-Suite       | 2.58m x 2.19m | 8'6" x 7'2"   |