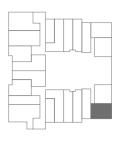

### flat type 7

TWO BED

| Floor  | Plot |  |
|--------|------|--|
| Ground | 301  |  |
| First  | 324  |  |
| Second | 348  |  |

TWO BED

| Floor  | Plot |  |
|--------|------|--|
| Ground | 302  |  |
| First  | 325  |  |
| Second | 349  |  |