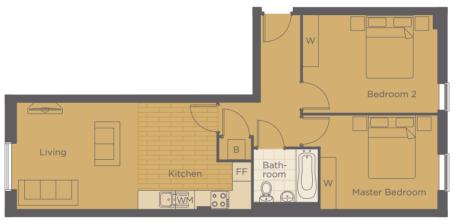

#### TWO BED

| Floor  | Plot |
|--------|------|
| Ground | 299  |
| First  | 322  |
| Second | 346  |

CHRYSLER HOUSE

Living/Kitchen Area Master Bedroom Bedroom 2 Bathroom 6.77m x 3.48m 4.10m x 2.17m 3.28m x 3.58m 1.95m x 1.95m 22'3" × 11'5" 13'5" × 7'1" 10'9" × 11'9" 6'5" × 6'5"