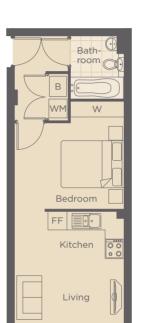

ONE BED

| Floor  | Plot |
|--------|------|
| Ground | 300  |
| First  | 323  |
| Second | 347  |

Living/Kitchen Area Bedroom Bathroom 3.85m x 3.48m 3.43m x 2.51m 2.00m x 1.70m

11'3" x 8'3" 6'7" x 5'7"

12'8" x 11'5"

### flfT TYPE 15

ONE BED

| Floor  | Plot |  |
|--------|------|--|
| Ground | 309  |  |
| First  | 332  |  |
| Second | 356  |  |

Living/Kitchen Area Bedroom Bathroom 3.85m x 3.48m 3.43m x 3.48m 2.00m x 1.70m 12'8" x 11'5" 11'3" x 11'5" 6'7" x 5'7"