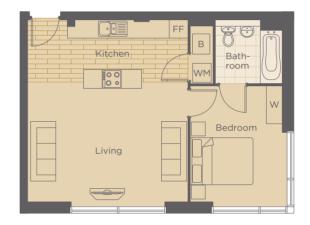

### flat type 7

TWO BED

| Floor  | Plot |  |
|--------|------|--|
| Ground | 301  |  |
| First  | 324  |  |
| Second | 348  |  |

TWO BED

| Floor  | Plot |  |
|--------|------|--|
| Ground | 302  |  |
| First  | 325  |  |
| Second | 349  |  |