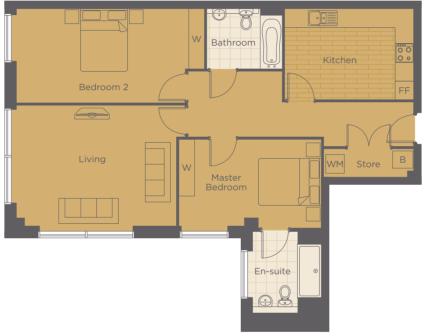

#### TWO BED

| Floor  | Plot |
|--------|------|
| Ground | 299  |
| First  | 322  |
| Second | 346  |

CHRYSLER HOUSE

Living/Kitchen Area Master Bedroom Bedroom 2 Bathroom 6.77m x 3.48m 4.10m x 2.17m 3.28m x 3.58m 1.95m x 1.95m 22'3" × 11'5" 13'5" × 7'1" 10'9" × 11'9" 6'5" × 6'5"

CHRYSLER HOUSE

| Living/Kitchen Area | 2.96m x 8.77m | 9'9" x 28'9"  |
|---------------------|---------------|---------------|
| Master Bedroom      | 3.10m x 4.64m | 10′2″ x 15′3″ |
| Bedroom 2           | 3.78m x 3.78m | 12′5″ × 12′5″ |
| Bathroom            | 3.10m x 1.91m | 10′2″ × 6′3″  |
| En-Suite            | 2.03m x 2.07m | 6′8″ x 6′10″  |