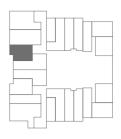

#### ONE BED

| Floor  | Plot |
|--------|------|
| Ground | 297  |
| First  | 320  |
| Second | 344  |

Living/Kitchen Area Bedroom Bathroom 6.62m x 3.49m 3.65m x 2.46m 1.95m x 2.39m

21'9" x 11'5" 12'0" x 8'1" 6'5" x 7'10"