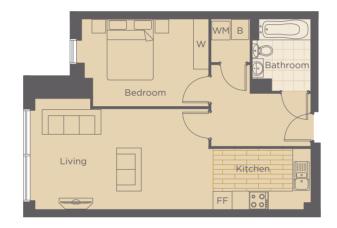

ONE BED

| Floor  | Plot |
|--------|------|
| Ground | 300  |
| First  | 323  |
| Second | 347  |

Living/Kitchen Area Bedroom Bathroom 3.85m x 3.48m 3.43m x 2.51m 2.00m x 1.70m

11'3" x 8'3" 6'7" x 5'7"

12'8" x 11'5"

### flfT TYPE 15

ONE BED

| Floor  | Plot |  |
|--------|------|--|
| Ground | 309  |  |
| First  | 332  |  |
| Second | 356  |  |

Living/Kitchen Area Bedroom Bathroom 3.85m x 3.48m 3.43m x 3.48m 2.00m x 1.70m 12'8" x 11'5" 11'3" x 11'5" 6'7" x 5'7"