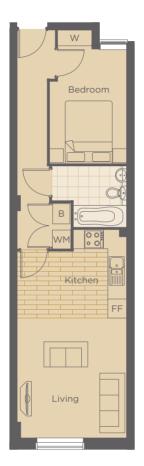

### flfit TYPE 1

ONE BED

| Floor  | Plot |
|--------|------|
| Ground | 295  |
| First  | -    |
| Second | -    |

Living/Kitchen Area Bedroom Bathroom 5.81m x 5.10m 3.84m x 3.09m 2.05m x 2.13m 19'1" x 16'9" 12'7" x 10'2" 6'9" x 7'0"

## flfit TYPE 20

ONE BED

| Floor  | Plot |
|--------|------|
| Ground | 314  |
| First  | -    |
| Second | -    |

Living/Kitchen Area Bedroom Bathroom 5.81m x 5.10m 3.84m x 3.09m 2.05m x 2.13m 19'1" x 16'9" 12'7" x 10'2"