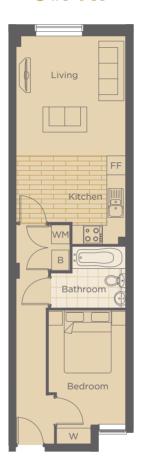

### flat type 7

TWO BED

| Floor  | Plot |  |
|--------|------|--|
| Ground | 301  |  |
| First  | 324  |  |
| Second | 348  |  |

TWO BED

| Floor  | Plot |  |
|--------|------|--|
| Ground | 302  |  |
| First  | 325  |  |
| Second | 349  |  |

CHRYSLER HOUSE

| Living/Kitchen Area | 2.96m x 8.77m | 9'9" x 28'9"  |
|---------------------|---------------|---------------|
| Master Bedroom      | 3.10m x 4.64m | 10′2″ x 15′3″ |
| Bedroom 2           | 3.78m x 3.78m | 12′5″ × 12′5″ |
| Bathroom            | 3.10m x 1.91m | 10′2″ × 6′3″  |
| En-Suite            | 2.03m x 2.07m | 6′8″ x 6′10″  |

## flat TYPt 9

ONE BED

| Floor  | Plot |
|--------|------|
| Ground | 303  |
| First  | 326  |
| Second | 350  |

Living/Kitchen Area Bedroom Bathroom 3.29m x 8.99m 2.85m x 4.16m 2.36m x 1.91m 10'10" × 29'6" 9'4" × 13'8" 7'9" × 6'3"

| Floor  | Plot |
|--------|------|
| Ground | 304  |
| First  | -    |
| Second | _    |

| Living/Kitchen Area | 3.40m x 7.47m | $11'2'' \times 24'6''$ |
|---------------------|---------------|------------------------|
| Master Bedroom      | 2.99m x 3.73m | 9′10″ x 12′3″          |
| Bedroom 2           | 3.12m x 4.30m | 10′3″ x 14′1″          |
| Bathroom            | 1.99m x 2.05m | 6'6" x 6'9"            |

# flat type 11

| Floor  | Plot |
|--------|------|
| Ground | 305  |
| First  | -    |
| Second | _    |

| Living/Kitchen Area | 3.40m x 7.47m | 11'2" × 24'6'        |
|---------------------|---------------|----------------------|
| Master Bedroom      | 2.99m x 3.73m | 9′10″ x 12′3′        |
| Bedroom 2           | 3.12m x 4.30m | 10′3″ x 14′1″        |
| Bathroom            | 1.99m x 2.05m | $6'6'' \times 6'9''$ |

## flfT TYPf 12

ONE BED

| Floor  | Plot |
|--------|------|
| Ground | 306  |
| First  | 329  |
| Second | 353  |

Living/Kitchen Area Bedroom Bathroom 3.29m x 5.66m 2.85m x 4.16m 2.36m x 1.91m 10'10" x 18'7" 9'4" x 13'8" 7'9" x 6'3"

### flfit TYPE 13

ONE BED

| Floor  | Plot |
|--------|------|
| Ground | 307  |
| First  | 330  |
| Second | 354  |

Living/Kitchen Area Bedroom Bathroom

3.50m x 5.64m 2.24m x 3.72m 1.95m x 1.20m

11'6" x 18'6" 7'4" × 12'4"

6′5″ x 3′11″

TWO BED

Plot

308

331

355

Floor

| Living Area    | 3.86m x 5.09m | 12′8″ × 16′8″ |
|----------------|---------------|---------------|
| Kitchen        | 2.90m x 4.10m | 9'6" x 13'5"  |
| Master Bedroom | 2.82m x 4.53m | 9′3″ × 14′10″ |
| Bedroom 2      | 2.99m x 5.97m | 9′10″ × 19′7″ |
| Bathroom       | 1.91m x 2.40m | 6′3″ × 7′10″  |
| En-Suite       | 2.58m x 2.19m | 8'6" x 7'2"   |

### flfT TYPE 15

ONE BED

| Floor  | Plot |  |
|--------|------|--|
| Ground | 309  |  |
| First  | 332  |  |
| Second | 356  |  |

Living/Kitchen Area Bedroom Bathroom 3.85m x 3.48m 3.43m x 3.48m 2.00m x 1.70m 12'8" x 11'5" 11'3" x 11'5" 6'7" x 5'7"

#### TWO BED

| Floor  | Plot |
|--------|------|
| Ground | 310  |
| First  | 333  |
| Second | 357  |

Living/Kitchen Area Master Bedroom Bedroom 2 Bathroom 6.77 x 3.48m 4.10m x 2.17m 3.28m x 3.58m 1.95m x 2.51m 22'3" × 11'5" 13'5" × 7'1" 10'9" × 11'9" 6'5" × 8'3"

### flat type 17

ONE BED

| Floor  | Plot |
|--------|------|
| Ground | 311  |
| First  | 334  |
| Second | 358  |

Living/Kitchen Area Bedroom Bathroom 6.62m x 3.48m 3.65m x 2.46m 1.95m x 2.38m 21'9" x 11'5" 12'0" x 8'1" 6'5" x 7'10"

#### ONE BED

| Floor  | Plot |  |
|--------|------|--|
| Ground | 312  |  |
| First  | 335  |  |
| Second | 359  |  |

Living/Kitchen Area Bedroom Bathroom 6.62m x 3.48m 3.65m x 2.46m 1.95m x 2.38m

21'9" × 11'5" 12'0" × 8'1" 6'5" × 7'10"