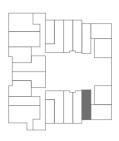

ONE BED

| Floor  | Plot |
|--------|------|
| Ground | 300  |
| First  | 323  |
| Second | 347  |

Living/Kitchen Area Bedroom Bathroom 3.85m x 3.48m 3.43m x 2.51m 2.00m x 1.70m

11'3" x 8'3" 6'7" x 5'7"

12'8" x 11'5"

### flfT TYPE 15

ONE BED

| Floor  | Plot |  |
|--------|------|--|
| Ground | 309  |  |
| First  | 332  |  |
| Second | 356  |  |

Living/Kitchen Area Bedroom Bathroom 3.85m x 3.48m 3.43m x 3.48m 2.00m x 1.70m 12'8" x 11'5" 11'3" x 11'5" 6'7" x 5'7"