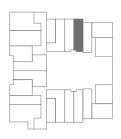

### flat type 7

TWO BED

| Floor  | Plot |  |
|--------|------|--|
| Ground | 301  |  |
| First  | 324  |  |
| Second | 348  |  |

TWO BED

| Floor  | Plot |  |
|--------|------|--|
| Ground | 302  |  |
| First  | 325  |  |
| Second | 349  |  |