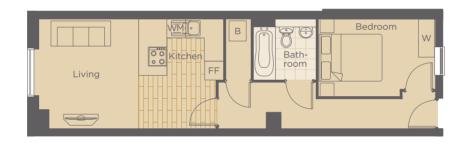

### flfit TYPE 1

ONE BED

| Floor  | Plot |
|--------|------|
| Ground | 295  |
| First  | -    |
| Second | -    |

Living/Kitchen Area Bedroom Bathroom 5.81m x 5.10m 3.84m x 3.09m 2.05m x 2.13m 19'1" x 16'9" 12'7" x 10'2" 6'9" x 7'0"