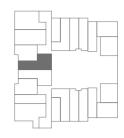

#### TWO BED

| Floor  | Plot |
|--------|------|
| Ground | 299  |
| First  | 322  |
| Second | 346  |

CHRYSLER HOUSE

Living/Kitchen Area Master Bedroom Bedroom 2 Bathroom 6.77m x 3.48m 4.10m x 2.17m 3.28m x 3.58m 1.95m x 1.95m 22'3" × 11'5" 13'5" × 7'1" 10'9" × 11'9" 6'5" × 6'5"