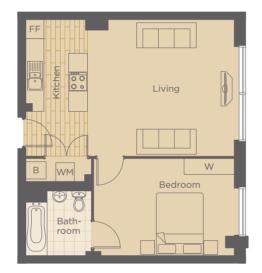

### flat type 7

TWO BED

| Floor  | Plot |  |
|--------|------|--|
| Ground | 301  |  |
| First  | 324  |  |
| Second | 348  |  |

TWO BED

| Floor  | Plot |  |
|--------|------|--|
| Ground | 302  |  |
| First  | 325  |  |
| Second | 349  |  |