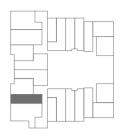

### flfit TYPE 1

ONE BED

| Floor  | Plot |
|--------|------|
| Ground | 295  |
| First  | -    |
| Second | -    |

Living/Kitchen Area Bedroom Bathroom 5.81m x 5.10m 3.84m x 3.09m 2.05m x 2.13m 19'1" x 16'9" 12'7" x 10'2" 6'9" x 7'0"