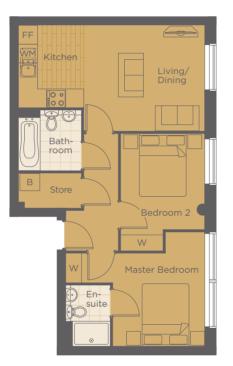

#### TWO BED

| Floor  | Plot |
|--------|------|
| Ground | 299  |
| First  | 322  |
| Second | 346  |

CHRYSLER HOUSE

Living/Kitchen Area Master Bedroom Bedroom 2 Bathroom 6.77m x 3.48m 4.10m x 2.17m 3.28m x 3.58m 1.95m x 1.95m 22'3" × 11'5" 13'5" × 7'1" 10'9" × 11'9" 6'5" × 6'5"

CHRYSLER HOUSE

| Living/Kitchen Area | 2.96m x 8.77m | 9'9" x 28'9"  |
|---------------------|---------------|---------------|
| Master Bedroom      | 3.10m x 4.64m | 10′2″ x 15′3″ |
| Bedroom 2           | 3.78m x 3.78m | 12′5″ × 12′5″ |
| Bathroom            | 3.10m x 1.91m | 10′2″ × 6′3″  |
| En-Suite            | 2.03m x 2.07m | 6′8″ x 6′10″  |