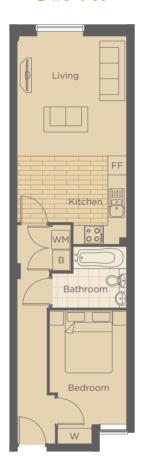

### flat type 7

TWO BED

| Floor  | Plot |  |
|--------|------|--|
| Ground | 301  |  |
| First  | 324  |  |
| Second | 348  |  |

TWO BED

| Floor  | Plot |  |
|--------|------|--|
| Ground | 302  |  |
| First  | 325  |  |
| Second | 349  |  |