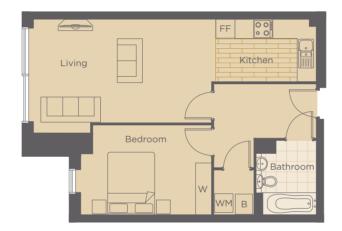

#### ONE BED

| Floor  | Plot |
|--------|------|
| Ground | 297  |
| First  | 320  |
| Second | 344  |

Living/Kitchen Area Bedroom Bathroom 6.62m x 3.49m 3.65m x 2.46m 1.95m x 2.39m

21'9" x 11'5" 12'0" x 8'1" 6'5" x 7'10"