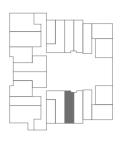

### flat type 7

TWO BED

| Floor  | Plot |  |
|--------|------|--|
| Ground | 301  |  |
| First  | 324  |  |
| Second | 348  |  |

TWO BED

| Floor  | Plot |  |
|--------|------|--|
| Ground | 302  |  |
| First  | 325  |  |
| Second | 349  |  |