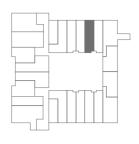

### flfit TYPE 1

ONE BED

| Floor  | Plot |
|--------|------|
| Ground | 295  |
| First  | -    |
| Second | -    |

Living/Kitchen Area Bedroom Bathroom 5.81m x 5.10m 3.84m x 3.09m 2.05m x 2.13m 19'1" x 16'9" 12'7" x 10'2" 6'9" x 7'0"

ONE BED

| Floor  | Plot |
|--------|------|
| Ground | 296  |
| First  | -    |
| Second | -    |

Living/Kitchen Area Bedroom Bathroom 6.45m x 3.46m 2 3.34m x 3.46m 1 1.91m x 2.19m 6

21'2" x 11'4" 11'0" x 11'4" 6'3" x 7'2"

## flat type 3

#### ONE BED

| Floor  | Plot |
|--------|------|
| Ground | 297  |
| First  | 320  |
| Second | 344  |

Living/Kitchen Area Bedroom Bathroom 6.62m x 3.49m 3.65m x 2.46m 1.95m x 2.39m

21'9" x 11'5" 12'0" x 8'1" 6'5" x 7'10"

# flfT TYPf 4

#### ONE BED

| Floor  | Plot |
|--------|------|
| Ground | 298  |
| First  | 321  |
| Second | 345  |

Living/Kitchen Area Bedroom Bathroom 6.62m x 3.48m 3.65m x 2.46m 1.95m x 2.38m

21'9" × 11'5" 12'0" × 8'1" 6'5" × 7'10"

### flat TYPE 5

#### TWO BED

| Floor  | Plot |
|--------|------|
| Ground | 299  |
| First  | 322  |
| Second | 346  |

CHRYSLER HOUSE

Living/Kitchen Area Master Bedroom Bedroom 2 Bathroom 6.77m x 3.48m 4.10m x 2.17m 3.28m x 3.58m 1.95m x 1.95m 22'3" × 11'5" 13'5" × 7'1" 10'9" × 11'9" 6'5" × 6'5"

ONE BED

| Floor  | Plot |
|--------|------|
| Ground | 300  |
| First  | 323  |
| Second | 347  |

Living/Kitchen Area Bedroom Bathroom 3.85m x 3.48m 3.43m x 2.51m 2.00m x 1.70m

11'3" x 8'3" 6'7" x 5'7"

12'8" x 11'5"

### flat type 7

TWO BED

| Floor  | Plot |  |
|--------|------|--|
| Ground | 301  |  |
| First  | 324  |  |
| Second | 348  |  |

TWO BED

| Floor  | Plot |  |
|--------|------|--|
| Ground | 302  |  |
| First  | 325  |  |
| Second | 349  |  |