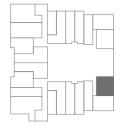

### flat type 7

TWO BED

| Floor  | Plot |  |
|--------|------|--|
| Ground | 301  |  |
| First  | 324  |  |
| Second | 348  |  |

TWO BED

| Floor  | Plot |  |
|--------|------|--|
| Ground | 302  |  |
| First  | 325  |  |
| Second | 349  |  |