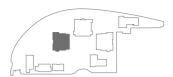

TWO BED

| Floor  | Plot |
|--------|------|
| Ground | -    |
| First  | 317  |
| Second | -    |

TIMES SQUARE

CHRYSLER HOUSE

| Living/Kitchen Area | 4.15m x 3.16m | 13′7″ × 10′4″ |
|---------------------|---------------|---------------|
| Dining              | 5.78m x 1.95m | 19'0" x 6'5"  |
| Master Bedroom      | 3.28m x 2.97m | 10'9" x 9'9"  |
| Bedroom 2           | 3.90m x 2.61m | 12′10″ × 8′7″ |
| Bathroom            | 2.00m x 1.51m | 6′7″ × 4′11″  |
| En-Suite            | 1.90m x 1.58m | 6'3" x 5'2"   |