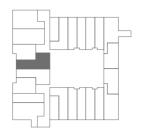

-------------|---------------|
| Dining              | 5.78m x 1.95m | 19'0" x 6'5"  |
| Master Bedroom      | 3.28m x 2.97m | 10'9" x 9'9"  |
| Bedroom 2           | 3.90m x 2.61m | 12′10″ × 8′7″ |
| Bathroom            | 2.00m x 1.51m | 6′7″ × 4′11″  |
| En-Suite            | 1.90m x 1.58m | 6'3" x 5'2"   |





#### ONE BED





| Floor  | Plot |
|--------|------|
| Ground | -    |
| First  | 318  |
| Second | 342  |







Living/Kitchen Area Bedroom Bathroom 6.62m x 3.48m 2 3.65m x 2.46m 1 1.95m x 2.38m 6

21'9" x 11'5" 12'0" x 8'1" 6'5" x 7'10"







ONE BED





| Floor  | Plot |
|--------|------|
| Ground | -    |
| First  | 319  |
| Second | 343  |







Living/Kitchen Area Bedroom Bathroom 6.62m x 3.48m 3.65m x 2.46m 1.95m x 2.38m 21'9" x 11'5" 12'0" x 8'1" 6'5" x 7'10"









| Floor  | Plot |
|--------|------|
| Ground | -    |
| First  | 327  |
| Second | 351  |









| Living/Kitchen Area | 3.40m x 6.37m | 11'2" × 20'11" |
|---------------------|---------------|----------------|
| Master Bedroom      | 2.99m x 3.73m | 9′10″ × 12′3″  |
| Bedroom 2           | 3.13m x 4.30m | 10′3″ × 14′1″  |
| Bathroom            | 1.99m x 2.05m | 6′3″ × 6′9″    |







TWO BED



| Floor  | Plot |
|--------|------|
| Ground | -    |
| First  | 328  |
| Second | 352  |









 Living/Kitchen Area
  $3.40m \times 6.37m$   $11'2" \times 20'11"$  

 Master Bedroom
  $2.99m \times 3.73m$   $9'10" \times 12'3"$  

 Bedroom 2
  $3.13m \times 4.30m$   $10'3" \times 14'1"$  

 Bathroom
  $1.99m \times 2.05m$   $6'3" \times 6'9"$ 







#### ONE BED





| Floor  | Plot |
|--