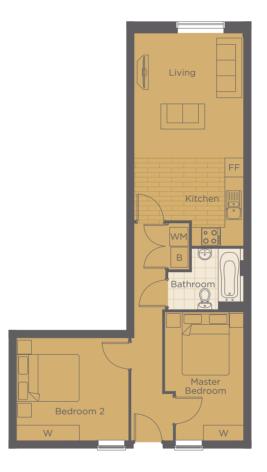

#### TWO BED

| Floor  | Plot |
|--------|------|
| Ground | 299  |
| First  | 322  |
| Second | 346  |

CHRYSLER HOUSE

Living/Kitchen Area Master Bedroom Bedroom 2 Bathroom 6.77m x 3.48m 4.10m x 2.17m 3.28m x 3.58m 1.95m x 1.95m 22'3" × 11'5" 13'5" × 7'1" 10'9" × 11'9" 6'5" × 6'5"

#### TWO BED

| Floor  | Plot |
|--------|------|
| Ground | 310  |
| First  | 333  |
| Second | 357  |

Living/Kitchen Area Master Bedroom Bedroom 2 Bathroom 6.77 x 3.48m 4.10m x 2.17m 3.28m x 3.58m 1.95m x 2.51m 22'3" × 11'5" 13'5" × 7'1" 10'9" × 11'9" 6'5" × 8'3"