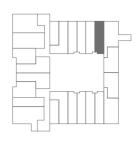

### flfit TYPE 1

ONE BED

| Floor  | Plot |
|--------|------|
| Ground | 295  |
| First  | -    |
| Second | -    |

Living/Kitchen Area Bedroom Bathroom 5.81m x 5.10m 3.84m x 3.09m 2.05m x 2.13m 19'1" x 16'9" 12'7" x 10'2" 6'9" x 7'0"

ONE BED

| Floor  | Plot |
|--------|------|
| Ground | 296  |
| First  | -    |
| Second | -    |

Living/Kitchen Area Bedroom Bathroom 6.45m x 3.46m 2 3.34m x 3.46m 1 1.91m x 2.19m 6

21'2" x 11'4" 11'0" x 11'4" 6'3" x 7'2"

## flat type 3

#### ONE BED

| Floor  | Plot |
|--------|------|
| Ground | 297  |
| First  | 320  |
| Second | 344  |

Living/Kitchen Area Bedroom Bathroom 6.62m x 3.49m 3.65m x 2.46m 1.95m x 2.39m

21'9" x 11'5" 12'0" x 8'1" 6'5" x 7'10"

# flfT TYPf 4

#### ONE BED

| Floor  | Plot |
|--------|------|
| Ground | 298  |
| First  | 321  |
| Second | 345  |

Living/Kitchen Area Bedroom Bathroom 6.62m x 3.48m 3.65m x 2.46m 1.95m x 2.38m

21'9" × 11'5" 12'0" × 8'1" 6'5" × 7'10"

### flat TYPE 5

#### TWO BED

| Floor  | Plot |
|--------|------|
| Ground | 299  |
| First  | 322  |
| Second | 346  |

CHRYSLER HOUSE

Living/Kitchen Area Master Bedroom Bedroom 2 Bathroom 6.77m x 3.48m 4.10m x 2.17m 3.28m x 3.58m 1.95m x 1.95m 22'3" × 11'5" 13'5" × 7'1" 10'9" × 11'9" 6'5" × 6'5"

ONE BED

| Floor  | Plot |
|--------|------|
| Ground | 300  |
| First  | 323  |
| Second | 347  |

Living/Kitchen Area Bedroom Bathroom 3.85m x 3.48m 3.43m x 2.51m 2.00m x 1.70m

11'3" x 8'3" 6'7" x 5'7"

12'8" x 11'5"

### flat type 7

TWO BED

| Floor  | Plot |  |
|--------|------|--|
| Ground | 301  |  |
| First  | 324  |  |
| Second | 348  |  |

TWO BED

| Floor  | Plot |  |
|--------|------|--|
| Ground | 302  |  |
| First  | 325  |  |
| Second | 349  |  |