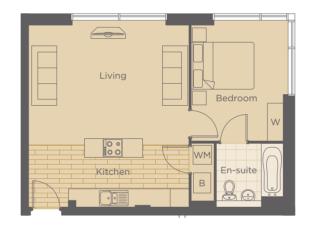

CHRYSLER HOUSE

| Living/Kitchen Area | 2.96m x 8.77m | 9'9" x 28'9"  |
|---------------------|---------------|---------------|
| Master Bedroom      | 3.10m x 4.64m | 10′2″ x 15′3″ |
| Bedroom 2           | 3.78m x 3.78m | 12′5″ × 12′5″ |
| Bathroom            | 3.10m x 1.91m | 10′2″ × 6′3″  |
| En-Suite            | 2.03m x 2.07m | 6′8″ x 6′10″  |