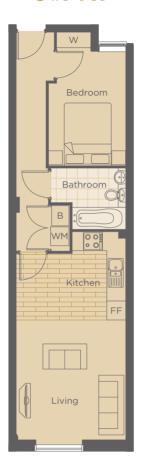

ONE BED

| Floor  | Plot |
|--------|------|
| Ground | 300  |
| First  | 323  |
| Second | 347  |

Living/Kitchen Area Bedroom Bathroom 3.85m x 3.48m 3.43m x 2.51m 2.00m x 1.70m

11'3" x 8'3" 6'7" x 5'7"

12'8" x 11'5"

### flfT TYPE 15

ONE BED

| Floor  | Plot |  |
|--------|------|--|
| Ground | 309  |  |
| First  | 332  |  |
| Second | 356  |  |

Living/Kitchen Area Bedroom Bathroom 3.85m x 3.48m 3.43m x 3.48m 2.00m x 1.70m 12'8" x 11'5" 11'3" x 11'5" 6'7" x 5'7"