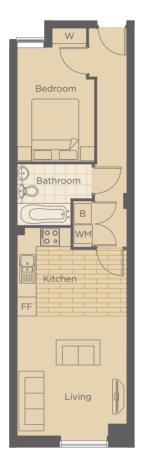

### flfit TYPE 1

ONE BED

| Floor  | Plot |
|--------|------|
| Ground | 295  |
| First  | -    |
| Second | -    |

Living/Kitchen Area Bedroom Bathroom 5.81m x 5.10m 3.84m x 3.09m 2.05m x 2.13m 19'1" x 16'9" 12'7" x 10'2" 6'9" x 7'0"