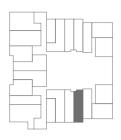

### flfit TYPE 1

ONE BED

| Floor  | Plot |
|--------|------|
| Ground | 295  |
| First  | -    |
| Second | -    |

Living/Kitchen Area Bedroom Bathroom 5.81m x 5.10m 3.84m x 3.09m 2.05m x 2.13m 19'1" x 16'9" 12'7" x 10'2" 6'9" x 7'0"