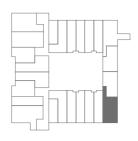

#### TWO BED

| Floor  | Plot |
|--------|------|
| Ground | 299  |
| First  | 322  |
| Second | 346  |

CHRYSLER HOUSE

Living/Kitchen Area Master Bedroom Bedroom 2 Bathroom 6.77m x 3.48m 4.10m x 2.17m 3.28m x 3.58m 1.95m x 1.95m 22'3" × 11'5" 13'5" × 7'1" 10'9" × 11'9" 6'5" × 6'5"

CHRYSLER HOUSE

| Living/Kitchen Area | 2.96m x 8.77m | 9'9" x 28'9"  |
|---------------------|---------------|---------------|
| Master Bedroom      | 3.10m x 4.64m | 10′2″ x 15′3″ |
| Bedroom 2           | 3.78m x 3.78m | 12′5″ × 12′5″ |
| Bathroom            | 3.10m x 1.91m | 10′2″ × 6′3″  |
| En-Suite            | 2.03m x 2.07m | 6′8″ x 6′10″  |