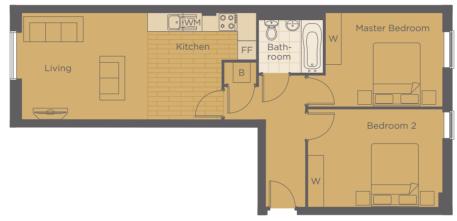

#### TWO BED

| Floor  | Plot |
|--------|------|
| Ground | 299  |
| First  | 322  |
| Second | 346  |

CHRYSLER HOUSE

Living/Kitchen Area Master Bedroom Bedroom 2 Bathroom 6.77m x 3.48m 4.10m x 2.17m 3.28m x 3.58m 1.95m x 1.95m 22'3" × 11'5" 13'5" × 7'1" 10'9" × 11'9" 6'5" × 6'5"

CHRYSLER HOUSE

| Living/Kitchen Area | 2.96m x 8.77m | 9'9" x 28'9"  |
|---------------------|---------------|---------------|
| Master Bedroom      | 3.10m x 4.64m | 10′2″ x 15′3″ |
| Bedroom 2           | 3.78m x 3.78m | 12′5″ × 12′5″ |
| Bathroom            | 3.10m x 1.91m | 10′2″ × 6′3″  |
| En-Suite            | 2.03m x 2.07m | 6′8″ x 6′10″  |