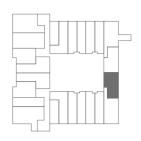

#### TWO BED

| Floor  | Plot |
|--------|------|
| Ground | 310  |
| First  | 333  |
| Second | 357  |

Living/Kitchen Area Master Bedroom Bedroom 2 Bathroom 6.77 x 3.48m 4.10m x 2.17m 3.28m x 3.58m 1.95m x 2.51m 22'3" × 11'5" 13'5" × 7'1" 10'9" × 11'9" 6'5" × 8'3"