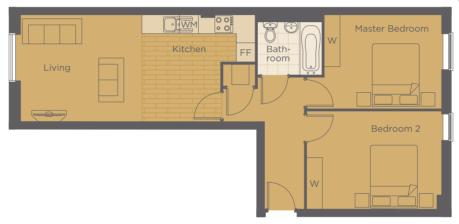

#### TWO BED

| Floor  | Plot |
|--------|------|
| Ground | 299  |
| First  | 322  |
| Second | 346  |

CHRYSLER HOUSE

Living/Kitchen Area Master Bedroom Bedroom 2 Bathroom 6.77m x 3.48m 4.10m x 2.17m 3.28m x 3.58m 1.95m x 1.95m 22'3" × 11'5" 13'5" × 7'1" 10'9" × 11'9" 6'5" × 6'5"

CHRYSLER HOUSE

| Living/Kitchen Area | 2.96m x 8.77m | 9'9" x 28'9"  |
|---------------------|---------------|---------------|
| Master Bedroom      | 3.10m x 4.64m | 10′2″ x 15′3″ |
| Bedroom 2           | 3.78m x 3.78m | 12′5″ × 12′5″ |
| Bathroom            | 3.10m x 1.91m | 10′2″ × 6′3″  |
| En-Suite            | 2.03m x 2.07m | 6′8″ x 6′10″  |