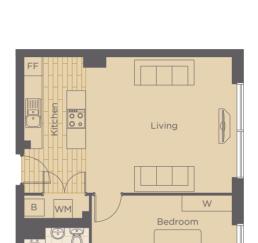

9" × 11'5" 12'0" × 8'1" 6'5" × 7'10"







ONE BED





| Floor  | Plot |
|--------|------|
| Ground | 313  |
| First  | -    |
| Second | -    |







Living/Kitchen Area Bedroom Bathroom 6.45m x 3.46m 3.40m x 3.46m 1.91m x 2.19m 21'2" × 11'4" 11'2" × 11'4" 6'3" × 7'2"







## flfit TYPE 20

ONE BED



| Floor  | Plot |
|--------|------|
| Ground | 314  |
| First  | -    |
| Second | -    |









Living/Kitchen Area Bedroom Bathroom 5.81m x 5.10m 3.84m x 3.09m 2.05m x 2.13m 19'1" x 16'9" 12'7" x 10'2"







### flfT TYPE 21

ONE BED



| Floor  | Plot |
|--------|------|
| Ground | 315  |
| First  | -    |
| Second | -    |









Living/Kitchen Area Bedroom Bathroom

4.34m x 6.63m 3.08m x 4.46m

10'1" x 14'8" 2.28m x 2.10m  $7'6'' \times 6'11''$ 

14'3" x 21'9"







ONE BED





| Floor  | Plot |  |
|--------|------|--|
| Ground | 316  |  |
| First  | -    |  |
| Second | -    |  |







Living/Kitchen Area Bedroom Bathroom 4.34m x 6.63m 3.08m x 4.46m 2.28m x 2.10m 14'3" x 21'9" 10'1" x 14'8" 7'6" x 6'11"







TWO BED





| Floor  | Plot |
|--------|------|
| Ground | -    |
| First  | 317  |
| Second | -    |



TIMES SQUARE

CHRYSLER HOUSE

| Living/Kitchen Area | 4.15m x 3.16m | 13′7″ × 10′4″ |
|---------------------|---------------|---------------|
| Dining              | 5.78m x 1.95m | 19'0" x 6'5"  |
| Master Bedroom      | 3.28m x 2.97m | 10'9" x 9'9"  |
| Bedroom 2           | 3.90m x 2.61m | 12′10″ × 8′7″ |
| Bathroom            | 2.00m x 1.51m | 6′7″ × 4′11″  |
| En-Suite            | 1.90m x 1.58m | 6'3" x 5'2"   |





#### ONE BED





| Floo