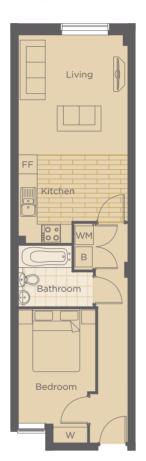

### flfit TYPE 1

ONE BED

| Floor  | Plot |
|--------|------|
| Ground | 295  |
| First  | -    |
| Second | -    |

Living/Kitchen Area Bedroom Bathroom 5.81m x 5.10m 3.84m x 3.09m 2.05m x 2.13m 19'1" x 16'9" 12'7" x 10'2" 6'9" x 7'0"

## flfit TYPE 20

ONE BED

| Floor  | Plot |
|--------|------|
| Ground | 314  |
| First  | -    |
| Second | -    |

Living/Kitchen Area Bedroom Bathroom 5.81m x 5.10m 3.84m x 3.09m 2.05m x 2.13m 19'1" x 16'9" 12'7" x 10'2"