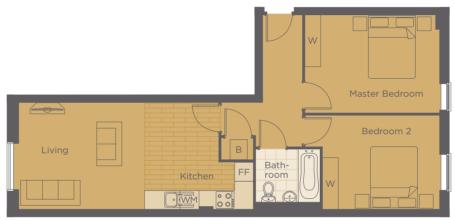

#### TWO BED

| Floor  | Plot |
|--------|------|
| Ground | 299  |
| First  | 322  |
| Second | 346  |

CHRYSLER HOUSE

Living/Kitchen Area Master Bedroom Bedroom 2 Bathroom 6.77m x 3.48m 4.10m x 2.17m 3.28m x 3.58m 1.95m x 1.95m 22'3" × 11'5" 13'5" × 7'1" 10'9" × 11'9" 6'5" × 6'5"