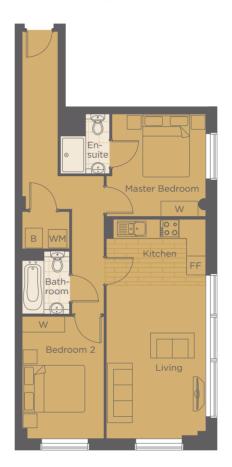

#### TWO BED

| Floor  | Plot |
|--------|------|
| Ground | 299  |
| First  | 322  |
| Second | 346  |

CHRYSLER HOUSE

Living/Kitchen Area Master Bedroom Bedroom 2 Bathroom 6.77m x 3.48m 4.10m x 2.17m 3.28m x 3.58m 1.95m x 1.95m 22'3" × 11'5" 13'5" × 7'1" 10'9" × 11'9" 6'5" × 6'5"

#### TWO BED

| Floor  | Plot |
|--------|------|
| Ground | 310  |
| First  | 333  |
| Second | 357  |

Living/Kitchen Area Master Bedroom Bedroom 2 Bathroom 6.77 x 3.48m 4.10m x 2.17m 3.28m x 3.58m 1.95m x 2.51m 22'3" × 11'5" 13'5" × 7'1" 10'9" × 11'9" 6'5" × 8'3"