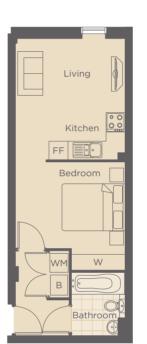

### flfit TYPE 1

ONE BED

| Floor  | Plot |
|--------|------|
| Ground | 295  |
| First  | -    |
| Second | -    |

Living/Kitchen Area Bedroom Bathroom 5.81m x 5.10m 3.84m x 3.09m 2.05m x 2.13m 19'1" x 16'9" 12'7" x 10'2" 6'9" x 7'0"