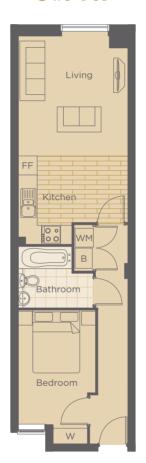

### flat type 7

TWO BED

| Floor  | Plot |  |
|--------|------|--|
| Ground | 301  |  |
| First  | 324  |  |
| Second | 348  |  |

TWO BED

| Floor  | Plot |  |
|--------|------|--|
| Ground | 302  |  |
| First  | 325  |  |
| Second | 349  |  |