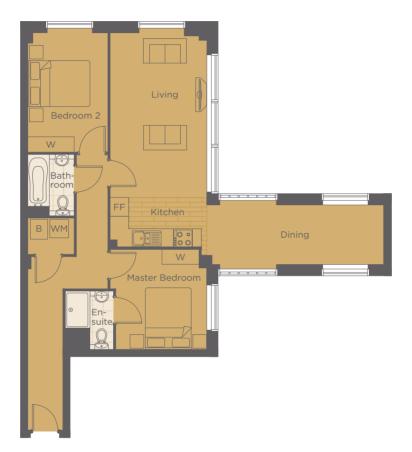

TWO BED

| Floor  | Plot |
|--------|------|
| Ground | -    |
| First  | 317  |
| Second | -    |

TIMES SQUARE

CHRYSLER HOUSE

| Living/Kitchen Area | 4.15m x 3.16m | 13′7″ × 10′4″ |
|---------------------|---------------|---------------|
| Dining              | 5.78m x 1.95m | 19'0" x 6'5"  |
| Master Bedroom      | 3.28m x 2.97m | 10'9" x 9'9"  |
| Bedroom 2           | 3.90m x 2.61m | 12′10″ × 8′7″ |
| Bathroom            | 2.00m x 1.51m | 6′7″ × 4′11″  |
| En-Suite            | 1.90m x 1.58m | 6'3" x 5'2"   |