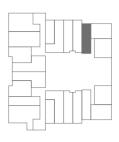

### flat type 7

TWO BED

| Floor  | Plot |  |
|--------|------|--|
| Ground | 301  |  |
| First  | 324  |  |
| Second | 348  |  |

TWO BED

| Floor  | Plot |  |
|--------|------|--|
| Ground | 302  |  |
| First  | 325  |  |
| Second | 349  |  |