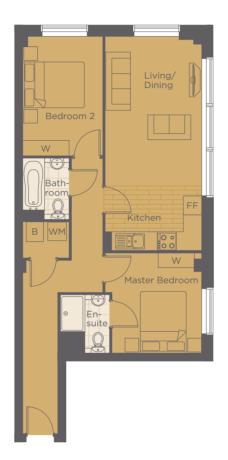

CHRYSLER HOUSE

| Living/Kitchen Area | 2.96m x 8.77m | 9'9" x 28'9"  |
|---------------------|---------------|---------------|
| Master Bedroom      | 3.10m x 4.64m | 10′2″ x 15′3″ |
| Bedroom 2           | 3.78m x 3.78m | 12′5″ × 12′5″ |
| Bathroom            | 3.10m x 1.91m | 10′2″ × 6′3″  |
| En-Suite            | 2.03m x 2.07m | 6′8″ x 6′10″  |