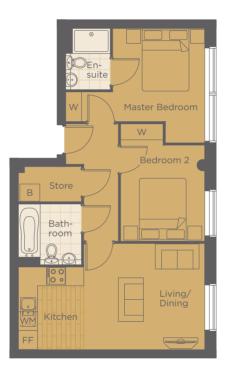

#### TWO BED

| Floor  | Plot |
|--------|------|
| Ground | 310  |
| First  | 333  |
| Second | 357  |

Living/Kitchen Area Master Bedroom Bedroom 2 Bathroom 6.77 x 3.48m 4.10m x 2.17m 3.28m x 3.58m 1.95m x 2.51m 22'3" × 11'5" 13'5" × 7'1" 10'9" × 11'9" 6'5" × 8'3"