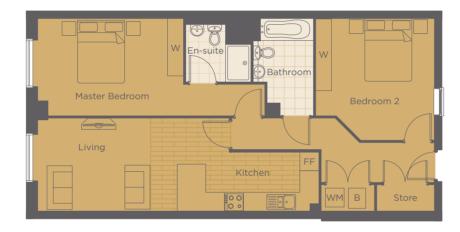

#### TWO BED

| Floor  | Plot |
|--------|------|
| Ground | 310  |
| First  | 333  |
| Second | 357  |

Living/Kitchen Area Master Bedroom Bedroom 2 Bathroom 6.77 x 3.48m 4.10m x 2.17m 3.28m x 3.58m 1.95m x 2.51m 22'3" × 11'5" 13'5" × 7'1" 10'9" × 11'9" 6'5" × 8'3"

6′5″ x 3′11″

TWO BED

Plot

308

331

355

Floor

| Living Area    | 3.86m x 5.09m | 12′8″ × 16′8″ |
|----------------|---------------|---------------|
| Kitchen        | 2.90m x 4.10m | 9'6" x 13'5"  |
| Master Bedroom | 2.82m x 4.53m | 9′3″ × 14′10″ |
| Bedroom 2      | 2.99m x 5.97m | 9′10″ × 19′7″ |
| Bathroom       | 1.91m x 2.40m | 6′3″ × 7′10″  |
| En-Suite       | 2.58m x 2.19m | 8'6" x 7'2"   |