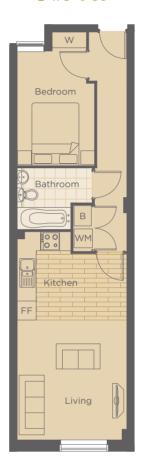

ONE BED

| Floor  | Plot |
|--------|------|
| Ground | 300  |
| First  | 323  |
| Second | 347  |

Living/Kitchen Area Bedroom Bathroom 3.85m x 3.48m 3.43m x 2.51m 2.00m x 1.70m

11'3" x 8'3" 6'7" x 5'7"

12'8" x 11'5"

### flfT TYPE 15

ONE BED

| Floor  | Plot |  |
|--------|------|--|
| Ground | 309  |  |
| First  | 332  |  |
| Second | 356  |  |

Living/Kitchen Area Bedroom Bathroom 3.85m x 3.48m 3.43m x 3.48m 2.00m x 1.70m 12'8" x 11'5" 11'3" x 11'5" 6'7" x 5'7"