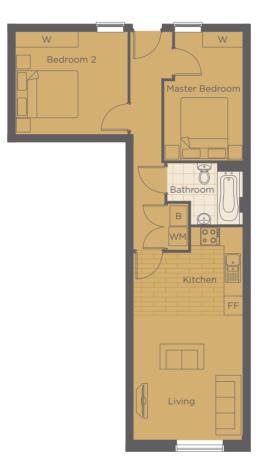

#### TWO BED

| Floor  | Plot |
|--------|------|
| Ground | 299  |
| First  | 322  |
| Second | 346  |

CHRYSLER HOUSE

Living/Kitchen Area Master Bedroom Bedroom 2 Bathroom 6.77m x 3.48m 4.10m x 2.17m 3.28m x 3.58m 1.95m x 1.95m 22'3" × 11'5" 13'5" × 7'1" 10'9" × 11'9" 6'5" × 6'5"

CHRYSLER HOUSE

| Living/Kitchen Area | 2.96m x 8.77m | 9'9" x 28'9"  |
|---------------------|---------------|---------------|
| Master Bedroom      | 3.10m x 4.64m | 10′2″ x 15′3″ |
| Bedroom 2           | 3.78m x 3.78m | 12′5″ × 12′5″ |
| Bathroom            | 3.10m x 1.91m | 10′2″ × 6′3″  |
| En-Suite            | 2.03m x 2.07m | 6′8″ x 6′10″  |