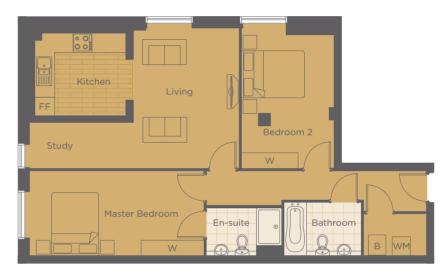

#### TWO BED

| Floor  | Plot |
|--------|------|
| Ground | 299  |
| First  | 322  |
| Second | 346  |

CHRYSLER HOUSE

Living/Kitchen Area Master Bedroom Bedroom 2 Bathroom 6.77m x 3.48m 4.10m x 2.17m 3.28m x 3.58m 1.95m x 1.95m 22'3" × 11'5" 13'5" × 7'1" 10'9" × 11'9" 6'5" × 6'5"

CHRYSLER HOUSE

| Living/Kitchen Area | 2.96m x 8.77m | 9'9" x 28'9"  |
|---------------------|---------------|---------------|
| Master Bedroom      | 3.10m x 4.64m | 10′2″ x 15′3″ |
| Bedroom 2           | 3.78m x 3.78m | 12′5″ × 12′5″ |
| Bathroom            | 3.10m x 1.91m | 10′2″ × 6′3″  |
| En-Suite            | 2.03m x 2.07m | 6′8″ x 6′10″  |