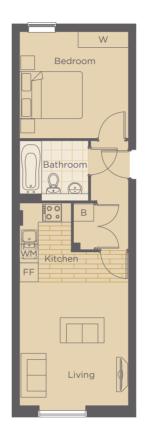

ONE BED

| Floor  | Plot |
|--------|------|
| Ground | 300  |
| First  | 323  |
| Second | 347  |

Living/Kitchen Area Bedroom Bathroom 3.85m x 3.48m 3.43m x 2.51m 2.00m x 1.70m

11'3" x 8'3" 6'7" x 5'7"

12'8" x 11'5"

### flfT TYPE 15

ONE BED

| Floor  | Plot |  |
|--------|------|--|
| Ground | 309  |  |
| First  | 332  |  |
| Second | 356  |  |

Living/Kitchen Area Bedroom Bathroom 3.85m x 3.48m 3.43m x 3.48m 2.00m x 1.70m 12'8" x 11'5" 11'3" x 11'5" 6'7" x 5'7"