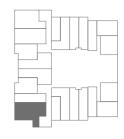

### flfit TYPE 1

ONE BED

| Floor  | Plot |
|--------|------|
| Ground | 295  |
| First  | -    |
| Second | -    |

Living/Kitchen Area Bedroom Bathroom 5.81m x 5.10m 3.84m x 3.09m 2.05m x 2.13m 19'1" x 16'9" 12'7" x 10'2" 6'9" x 7'0"