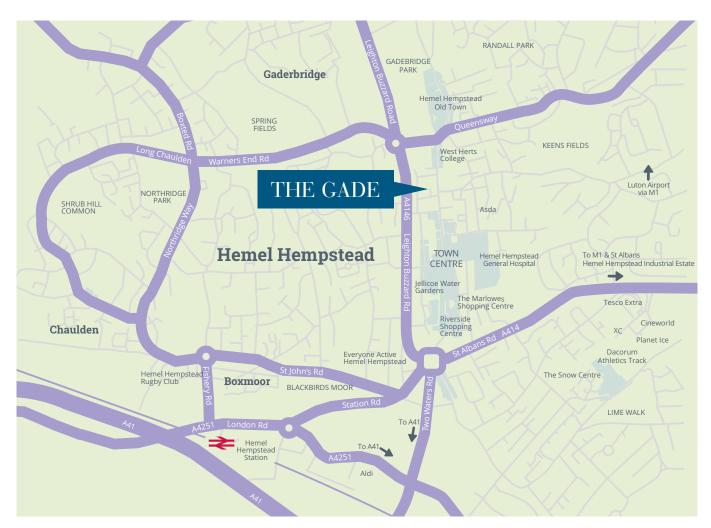

## THE GADE

SAT NAV: THE GADE, HP1 1DP

#### **Location details**

London Euston is just 30 minutes away by train from Hemel Hempstead station. Sitting on the West Coast main line, there are also quick connections to Milton Keynes, where you can change for services across the country. The town is close to the M1, which provides quick links into London and the M25, Luton Airport and Heathow.