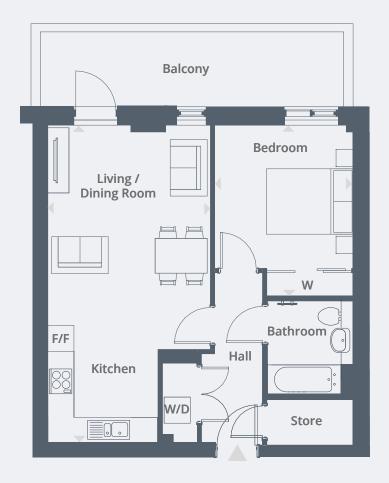

#### Plot 45 | 1 Augustus House, Dacorum Way, Hemel Hempstead, Herts, HP1 1DP

#### Plot 45

| Living / Dining /<br>Kitchen | 7.32m x 3.52m | 24′ 0″ x 11′ 7″ |
|------------------------------|---------------|-----------------|
| Bedroom                      | 3.19m x 3.09m | 10′ 5″ x 10′ 2″ |

**Total Area** 52.2m<sup>2</sup> / 562ft<sup>2</sup>