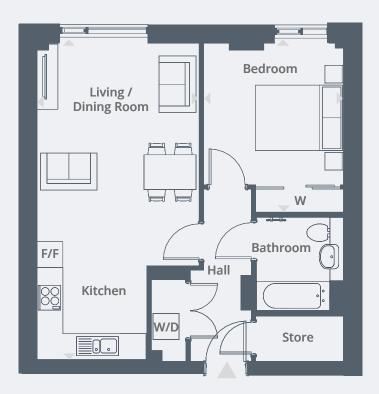

#### **1 BEDROOM APARTMENTS**

Plot 63 | 19 Augustus House, Dacorum Way, Hemel Hempstead, Herts, HP1 1DP Plot 53 | 9 Augustus House, Dacorum Way, Hemel Hempstead, Herts, HP1 1DP

#### Plots 53 & 63

| Living / Dining /<br>Kitchen | 7.32m x 3.74m | 24′ 0″ x 12′ 3″ |
|------------------------------|---------------|-----------------|
| Bedroom                      | 3.26m x 3.22m | 10′ 8″ x 10′ 7″ |

Total Area 52m<sup>2</sup> / 560ft<sup>2</sup>