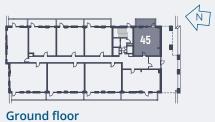

#### Plot 45 | 1 Augustus House, Dacorum Way, Hemel Hempstead, Herts, HP1 1DP

#### Plot 45

| Living / Dining /<br>Kitchen | 7.32m x 3.52m | 24′ 0″ x 11′ 7″ |
|------------------------------|---------------|-----------------|
| Bedroom                      | 3.19m x 3.09m | 10′ 5″ x 10′ 2″ |

**Total Area** 52.2m<sup>2</sup> / 562ft<sup>2</sup>