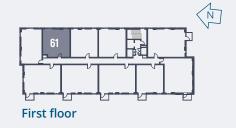

#### **1 BEDROOM APARTMENTS**

Plot 61 | 17 Augustus House, Dacorum Way, Hemel Hempstead, Herts, HP1 1DP Plot 51 | 7 Augustus House, Dacorum Way, Hemel Hempstead, Herts, HP1 1DP

#### Plots 51 & 61

| Living / Dining /<br>Kitchen | 6.59m x 3.74m | 21′ 7″ x 12′ 3″  |
|------------------------------|---------------|------------------|
| Bedroom                      | 3.93m x 3.22m | 12′ 11″ x 10′ 7″ |

**Total Area** 51.0m<sup>2</sup> / 549ft<sup>2</sup>