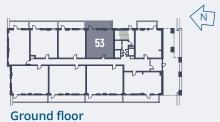

-----------|-----------------|
| Bedroom                      | 3.19m x 3.09m | 10′ 5″ x 10′ 2″ |

**Total Area** 52.2m<sup>2</sup> / 562ft<sup>2</sup>

#### **1 BEDROOM APARTMENTS**

Plot 62 | 18 Augustus House, Dacorum Way, Hemel Hempstead, Herts, HP1 1DP

Plot 52 | 8 Augustus House, Dacorum Way, Hemel Hempstead, Herts, HP1 1DP









#### Plots 52 & 62

| Living / Dining /<br>Kitchen | 7.32m x 3.74m | 24′ 0″ x 12′3″  |
|------------------------------|---------------|-----------------|
| Bedroom                      | 3.26m x 3.22m | 10′ 8″ x 10′ 7″ |

**Total Area** 51.8m<sup>2</sup> / 558ft<sup>2</sup>

#### **1 BEDROOM APARTMENTS**

Plot 63 | 19 Augustus House, Dacorum Way, Hemel Hempstead, Herts, HP1 1DP Plot 53 | 9 Augustus House, Dacorum Way, Hemel Hempstead, Herts, HP1 1DP









#### Plots 53 & 63

| Living / Dining /<br>Kitchen | 7.32m x 3.74m | 24′ 0″ x 12′ 3″ |
|------------------------------|---------------|-----------------|
| Bedroom                      | 3.26m x 3.22m | 10′ 8″ x 10′ 7″ |

Total Area 52m<sup>2</sup> / 560ft<sup>2</sup>

## THE GADE



SAT NAV: THE GADE, HP1 1DP

#### **Location details**

London Euston is just 30 minutes away by train from Hemel Hempstead station. Sitting on the West Coast main line, there are also quick connections to Milton Keynes, where you can change for services across the country. The town is close to the M1, which provides quick links into London and the M25, Luton Airport and Heathow.

 $Source: \verb§+www.tfl.gov.uk. †+www.nationalrail.co.uk \\$ 

# For further information call 01442 292381 or email sales@hight