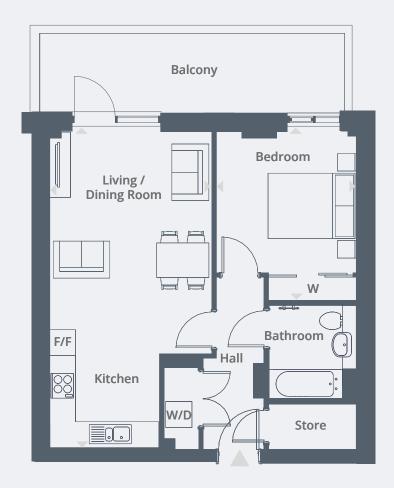

#### **1 BEDROOM APARTMENTS**

Plot 62 | 18 Augustus House, Dacorum Way, Hemel Hempstead, Herts, HP1 1DP

Plot 52 | 8 Augustus House, Dacorum Way, Hemel Hempstead, Herts, HP1 1DP

#### Plots 52 & 62

| Living / Dining /<br>Kitchen | 7.32m x 3.74m | 24′ 0″ x 12′3″  |
|------------------------------|---------------|-----------------|
| Bedroom                      | 3.26m x 3.22m | 10′ 8″ x 10′ 7″ |

**Total Area** 51.8m<sup>2</sup> / 558ft<sup>2</sup>