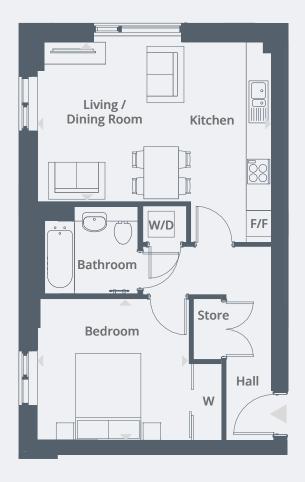

#### **1 BEDROOM APARTMENTS**

Plot 61 | 17 Augustus House, Dacorum Way, Hemel Hempstead, Herts, HP1 1DP Plot 51 | 7 Augustus House, Dacorum Way, Hemel Hempstead, Herts, HP1 1DP

#### Plots 51 & 61

| Living / Dining /<br>Kitchen | 6.59m x 3.74m | 21′ 7″ x 12′ 3″  |
|------------------------------|---------------|------------------|
| Bedroom                      | 3.93m x 3.22m | 12′ 11″ x 10′ 7″ |

**Total Area** 51.0m<sup>2</sup> / 549ft<sup>2</sup>