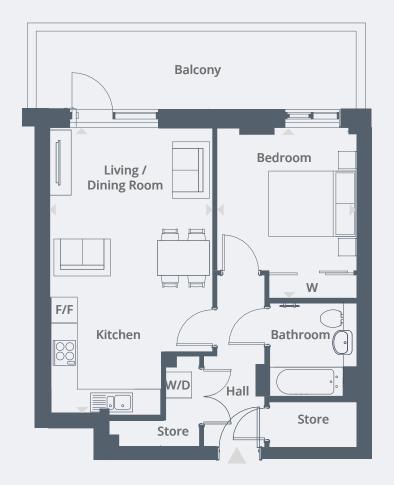

#### Plots 50 & 60

| 5.40m x 3.66m | 17′ 8″ x 12′ 0″                |
|---------------|--------------------------------|
| 3.49m x 3.27m | 11′ 5″ x 10′ 9″                |
|               | 5.40m x 3.66m<br>3.49m x 3.27m |

**Total Area** 49.7m<sup>2</sup> / 535ft<sup>2</sup>