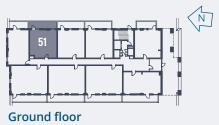

#### **1 BEDROOM APARTMENTS**

Plot 61 | 17 Augustus House, Dacorum Way, Hemel Hempstead, Herts, HP1 1DP Plot 51 | 7 Augustus House, Dacorum Way, Hemel Hempstead, Herts, HP1 1DP

#### Plots 51 & 61

| Living / Dining /<br>Kitchen | 6.59m x 3.74m | 21′ 7″ x 12′ 3″  |
|------------------------------|---------------|------------------|
| Bedroom                      | 3.93m x 3.22m | 12′ 11″ x 10′ 7″ |

**Total Area** 51.0m<sup>2</sup> / 549ft<sup>2</sup>