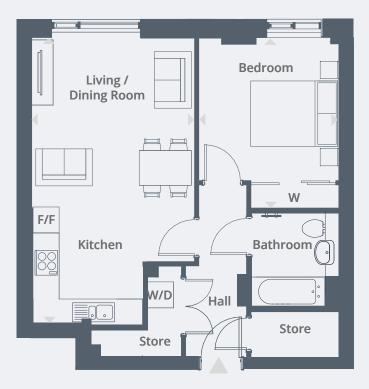

#### Plots 51 & 61

| Living / Dining /<br>Kitchen | 6.59m x 3.74m | 21′ 7″ x 12′ 3″  |
|------------------------------|---------------|------------------|
| Bedroom                      | 3.93m x 3.22m | 12′ 11″ x 10′ 7″ |

**Total Area** 51.0m<sup>2</sup> / 549ft<sup>2</sup>