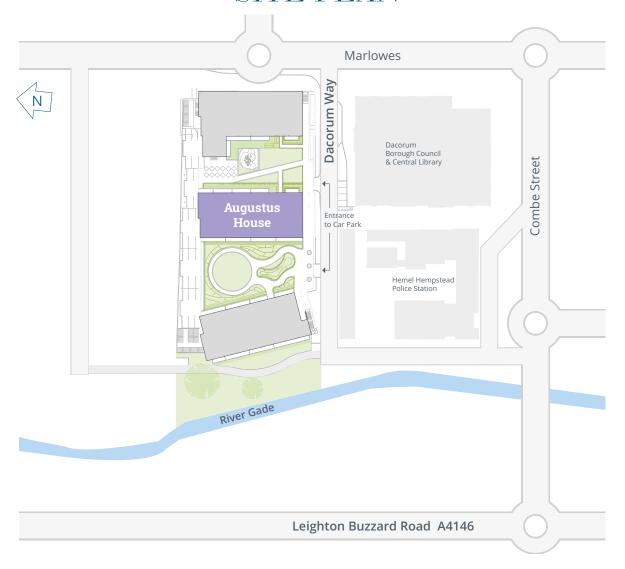

lection of contemporary apartments located within walking distance of the heart of Hemel Hempstead.

Hemel Hempstead is a thriving and dynamic town that combines modern urban living with Old Town charm. The Riverside and The Marlowes shopping centres provide vibrant shopping and places to eat, while the Old Town offers specialist shops and historic pubs.

Day or night, there are plenty of activities to enjoy, catch a film at the cinema or try your hand skiing at the Hemel Hempstead Snow Centre. For fresh air you can walk on the nearby moor, along the canal in Gadebridge Park.

Hemel Hempstead is conveniently located for motorists with the M1, M25, M10, A41 all easily accessible. Trains go direct into London Euston in under 30 minutes from Hemel Hempstead Train station







## SITE PLAN



## **SPECIFICATION**

Every home has been elegantly crafted to match your lifestyle.

#### Kitchen

- Contemporary fitted kitchen units with worktop and upstands
- Integrated fridge/freezer
- Washer/dryer located in cupboard space in hall
- Built-in electric oven and hob
- · Stainless steel cooker hood
- Stainless steel splashback to hob
- Novillon Aquagrip vinyl flooring
- 1 ½ bowl sink

#### **Bathroom**

- · White bathroom suite
- Heated towel rail
- Glass shower screen
- Electric shower over bath
- Full height tiling to all sides of bath
- Basins to be provided with two courses of tiles as splashback
- Novillon Aquagrip vinyl flooring

#### **Interiors**

- Carpet to all living areas
- Smoke alarm
- Carbon monoxide detector
- Under floor heating
- Communal heating and hot water syste