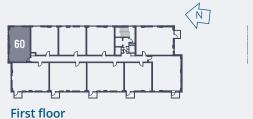

## SITE PLAN

#### **1 BEDROOM APARTMENTS**

Plot 60 | 16 Augustus House, Dacorum Way, Hemel Hempstead, Herts, HP1 1DP

Plot 50 | 6 Augustus House, Dacorum Way, Hemel Hempstead, Herts, HP1 1DP

#### Plots 50 & 60

| 5.40m x 3.66m | 17′ 8″ x 12′ 0″                |
|---------------|--------------------------------|
| 3.49m x 3.27m | 11′ 5″ x 10′ 9″                |
|               | 5.40m x 3.66m<br>3.49m x 3.27m |

**Total Area** 49.7m<sup>2</sup> / 535ft<sup>2</sup>