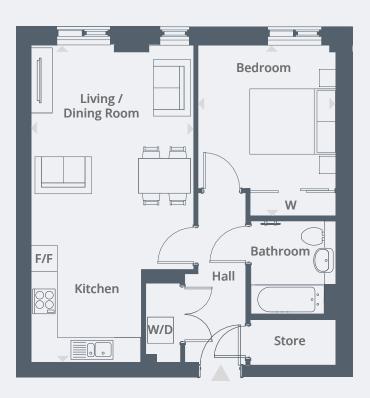

#### **1 BEDROOM APARTMENTS**

Plot 62 | 18 Augustus House, Dacorum Way, Hemel Hempstead, Herts, HP1 1DP

Plot 52 | 8 Augustus House, Dacorum Way, Hemel Hempstead, Herts, HP1 1DP

#### Plots 52 & 62

| Living / Dining /<br>Kitchen | 7.32m x 3.74m | 24′ 0″ x 12′3″  |
|------------------------------|---------------|-----------------|
| Bedroom                      | 3.26m x 3.22m | 10′ 8″ x 10′ 7″ |

**Total Area** 51.8m<sup>2</sup> / 558ft<sup>2</sup>