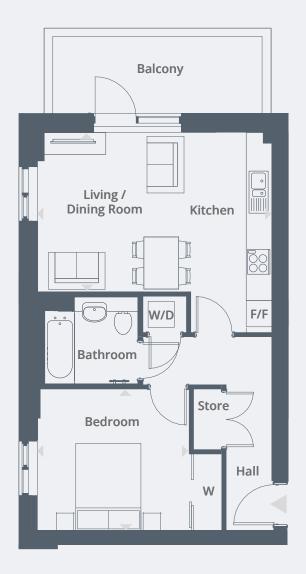

#### **1 BEDROOM APARTMENTS**

Plot 60 | 16 Augustus House, Dacorum Way, Hemel Hempstead, Herts, HP1 1DP

Plot 50 | 6 Augustus House, Dacorum Way, Hemel Hempstead, Herts, HP1 1DP

#### Plots 50 & 60

| 5.40m x 3.66m | 17′ 8″ x 12′ 0″                |
|---------------|--------------------------------|
| 3.49m x 3.27m | 11′ 5″ x 10′ 9″                |
|               | 5.40m x 3.66m<br>3.49m x 3.27m |

**Total Area** 49.7m<sup>2</sup> / 535ft<sup>2</sup>