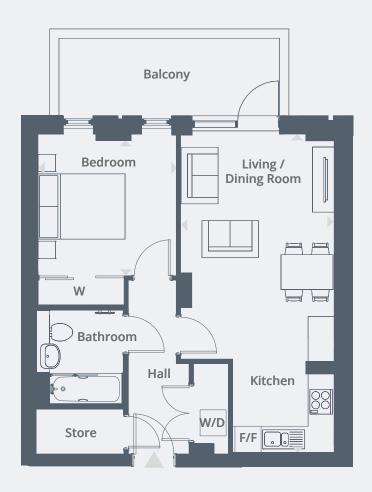

#### **1 BEDROOM APARTMENTS**

Plot 61 | 17 Augustus House, Dacorum Way, Hemel Hempstead, Herts, HP1 1DP Plot 51 | 7 Augustus House, Dacorum Way, Hemel Hempstead, Herts, HP1 1DP

#### Plots 51 & 61

| Living / Dining /<br>Kitchen | 6.59m x 3.74m | 21′ 7″ x 12′ 3″  |
|------------------------------|---------------|------------------|
| Bedroom                      | 3.93m x 3.22m | 12′ 11″ x 10′ 7″ |

**Total Area** 51.0m<sup>2</sup> / 549ft<sup>2</sup>