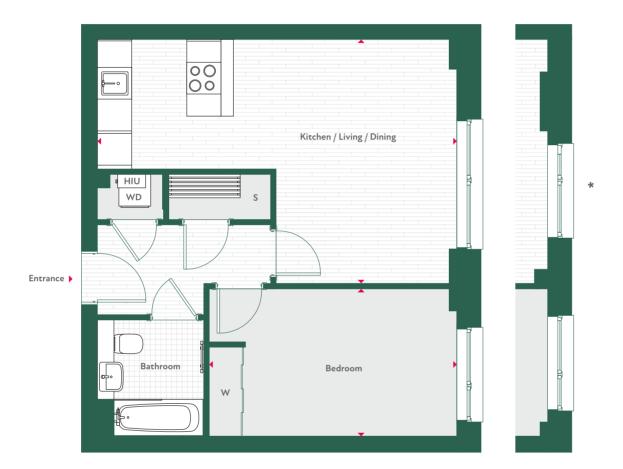

## **1 BEDROOM APARTMENT**

GROUND FLOOR

## INTERNAL AREA DIMENSIONS

| Kitchen / Living / Dining | 6.79m x 4.63m | 22' 4" x 15' 2" |
|---------------------------|---------------|-----------------|
| Bedroom                   | 4.68m x 2.80m | 15' 4" x 9' 2"  |
| Gross Internal Area       | 51 sq m       | 547 sq ft       |

| $\mathbf{\bullet}$ | Measurement Points     |
|--------------------|------------------------|
| HIU                | Heating Interface Unit |
| W                  | Wardrobe               |
| S                  | Storage                |
| WD                 | Washer Dryer           |
|                    |                        |

\*No. 2 has a Gross Internal Area of 548.6 sq ft.

Heating Interface Unit and Washer Dryer positions may vary with the cupboard space shown. For exact details on your chosen plot please speak to the Sales Team. Any areas, measurements or distances quoted are approximate only and should not be used when ordering floor coverings or furnishings. Type 36.