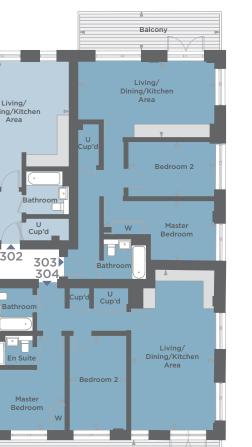

# TURNER HOUSE THIRD FLOOR

FLOORPLANS

PRESENTED BY

s < >N

✓ FLOOR INDICATOR

## **301 /** 2 BED APARTMENT

LIVING/DINING/KITCHEN AREA 5.94M X 4.49M 19'6" X 14'9"

MASTER BEDROOM 3.31M X 3.80M 10′10″ X 12′6″

BEDROOM 2 3.31M X 3.51M 10'10" X 11'6"

TOTAL INTERNAL AREA 72 SQM 775 SQFT

302 / 1 BED APARTMENT

### **303 /** 2 BED APARTMENT

688.9 SQFT

4'11" X 19'1"

BEDROOM 2

64 SQM

BALCONY

1.5M X 5.82M

MASTER BEDROOM

2.65M X 4.12M

TOTAL INTERNAL AREA

**304 /** 2 BED APARTMENT

LIVING/DINING/KITCHEN AREA

7.55M X 4.00M 24'9" X 13'2"

LIVING/DINING/KITCHEN AREA LIVING/DINING/KITCHEN AREA 3.67M X 6.46M 12'0" X 21'2" 6.70M X 3.55M 22'0" X 11'8"