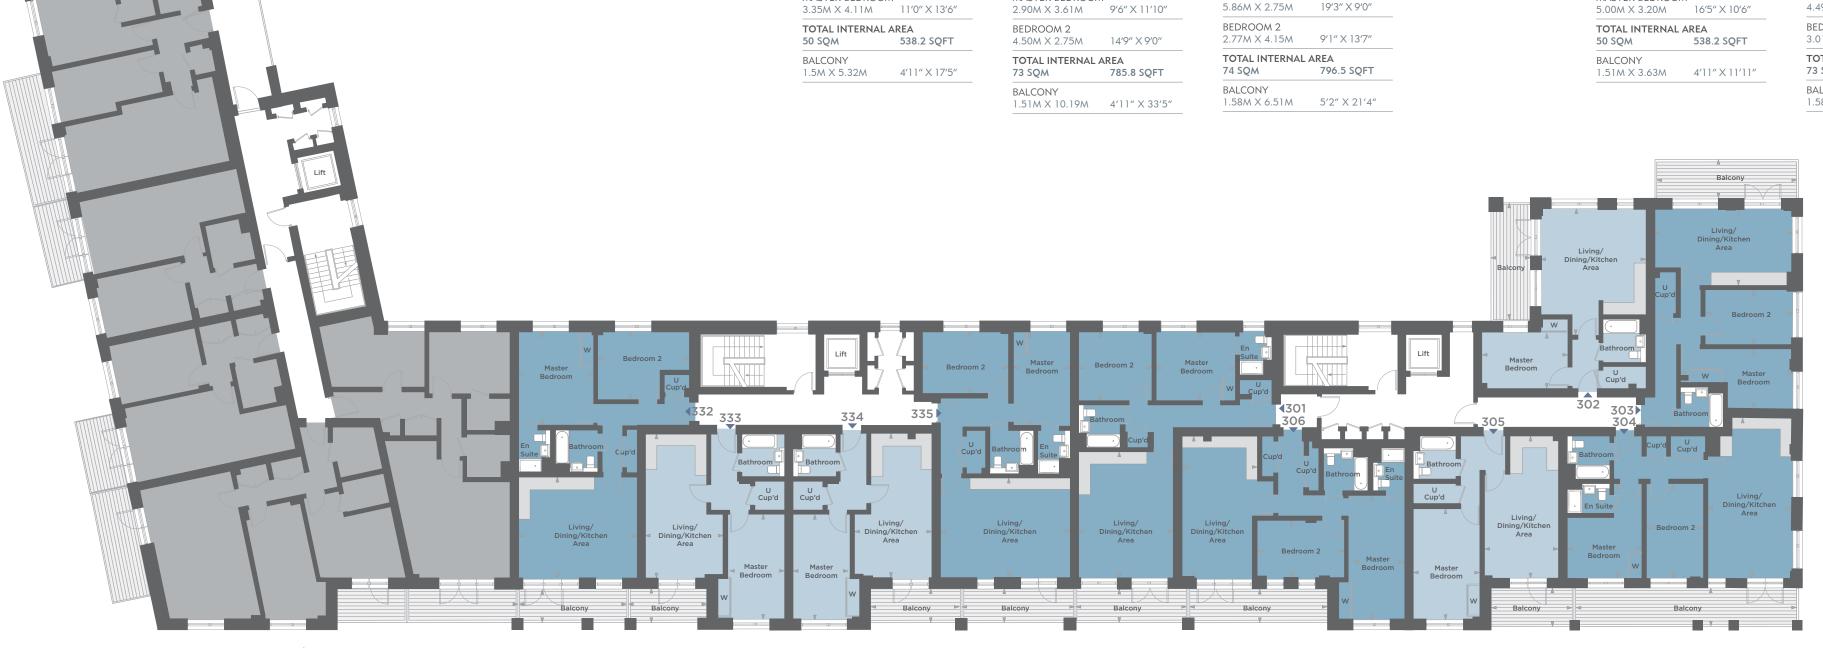

# TURNER HOUSE THIRD FLOOR

FLOORPLANS

PRESENTED BY

s < >N

✓ FLOOR INDICATOR

## **301 /** 2 BED APARTMENT

LIVING/DINING/KITCHEN AREA 5.94M X 4.49M 19'6" X 14'9"

MASTER BEDROOM 3.31M X 3.80M 10′10″ X 12′6″

BEDROOM 2 3.31M X 3.51M 10'10" X 11'6"

TOTAL INTERNAL AREA 72 SQM 775 SQFT

302 / 1 BED APARTMENT

LIVING/DINING/KITCHEN AREA

MASTER BEDROOM

5.04M X 4.99M 16'6" X 16'5"

**BALCONY** 1.58M X 5.38M 5'2" X 17'8"

### **303 /** 2 BED APARTMENT

688.9 SQFT

4'11" X 19'1"

BEDROOM 2

64 SQM

BALCONY

1.5M X 5.82M

MASTER BEDROOM

2.65M X 4.12M

TOTAL INTERNAL AREA

**304 /** 2 BED APARTMENT

LIVING/DINING/KITCHEN AREA

7.55M X 4.00M 24'9" X 13'2"

LIVING/DINING/KITCHEN AREA LIVING/DINING/KITCHEN AREA 3.67M X 6.46M 12'0" X 21'2" 6.70M X 3.55M 22'0" X 11'8"

MASTER BEDROOM MASTER BEDROOM 2.91M X 5.27M 9'7" X 17'4" 5.23M X 3.20M 17'2" X 10'6"

> TOTAL INTERNAL AREA 8'8" X 13'6" 52 SQM

BALCONY

1.51M X 3.99M 4'11" X 13'1"

**306 /** 2 BED APARTMENT

6.73M X 3.63M 22'1" X 11'11"

LIVING/DINING/KITCHEN AREA

MASTER BEDROOM

# 305 / 1 BED APARTMENT

LIVING/DINING/KITCHEN AREA 4.79M X 5.62M 15'9" X 18'5"

MASTER BEDROOM 14'9" X 11'10" 4.50M X 3.60M

BEDROOM 2 559.7 SQFT 3.26M X 4.38M 10'8" X 14'4"

TOTAL INTERNAL AREA 818.1 SQFT 76 SQM

> BALCONY 1.51M X 5.3M 4'11" X 17'5"

332 / 2 BED APARTMENT

# 334 / 1 BED APARTMENT

LIVING/DINING/KITCHEN AREA 6.79M X 3.72M 22'3" X 12'3" MASTER BEDROOM

5.00M X 3.20M 16'5" X 10'6"

TOTAL INTERNAL AREA 50 SQM 538.2 SQFT

BALCONY 1.58M X 3.39M 5′2″ X 11′2″

#### 333 / 1 BED APARTMENT

LIVING/DINING/KITCHEN AREA 6.79M X 3.1 MASTER BE

5.00M X 3. TOTAL INT

#### 335 / 2 BED APARTMENT

LIVING/DINING/KITCHEN AREA ' X 20'1" ′ X 9′0″ ′ X 13′7″

TOTAL INTERNAL AREA 73 SQM 785.8 SQFT BALCONY 1.58M X 5.27M 5'2" X 17'4"

| TERNAL AREA<br>538.2 SQFT |           | BEDROOM 2<br>3.01M X 4.13M      | 9′11″ > |
|---------------------------|-----------|---------------------------------|---------|
| BEDROOM<br>3.20M 16'5     | " X 10′6" | MASTER BEDROOM<br>4.49M X 2.75M | 14'9" > |
| 3.72M 22'3                | " X 12'3" | 4.76M X 6.13M                   | 15′7″ > |

1 BED APARTMENT

2 BED APARTMENT

3 BED APARTMENT

UNRELEASED PLOTS

W - Wardrobe Cup'd - Cupboard

U Cup'd - Utility Cupboard

Please speak to a sales consultant for further

some properties may vary significantly from that shown. All sizes are approximate with maximum finished dimensions. Countryside operates a policy of continuous product development and all room layouts may be subject to minor modifications. Kitchen and bathroom layouts are indicative. Radiato finishes, dimensions, landscaping and differences to plots should be checked with a Sales Consultant before reservation. Countryside reserves the right to amend specifications as necessary. The balcony balustrade treatment often alternates between railing and brick. These dimensions are approximate figures and subject to change following specialist input from the metalwork sub-contractor. Kitcher designs may vary, please speak to a sales consultant for specific kitchen layouts.

TURNER HOUSE THIRD FLOOR