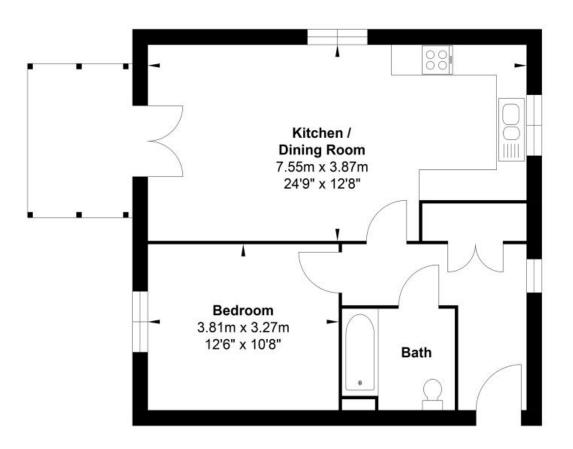

## **Emmbrook Place**

PLOT 402, 405, 408

Block E Gross Internal Floor Area : 54.39 m2 ... 585.44 ft2

KEY - S Stairs C Cupboard A/C Airing cupboard W Wardrobe WC Cloakroom

Whilst every attempt has been made to ensure the accuracy of the floor plan contained here, measurements of doors, windows, rooms and any other items are approximate and no responsibility is taken for any error, omission, or mis-statement. This plan is for illustrative purposes only and should be used as such by any prospective purchaser. The services, systems and appliances shown have not been tested and no guarantee as to their operability or efficiency can be given.