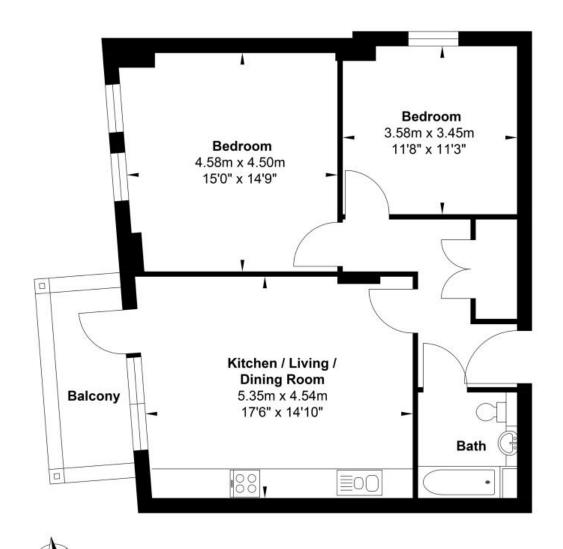

## **Copperhouse Green**

**PLOT 236** 

Third Floor, Type M-08 Gross Internal Floor Area : 71.7 m2 ... 771 ft2

KEY - S Stairs C Cupboard A/C Airing cupboard W Wardrobe WC Cloakroom

Whilst every attempt has been made to ensure the accuracy of the floor plan contained here, measurements of doors, windows, rooms and any other items are approximate and no responsibility is taken for any error, omission, or mis-statement. This plan is for illustrative purposes only and should be used as such by any prospective purchaser. The services, systems and appliances shown have not been tested and no guarantee as to their operability or efficiency can be given.