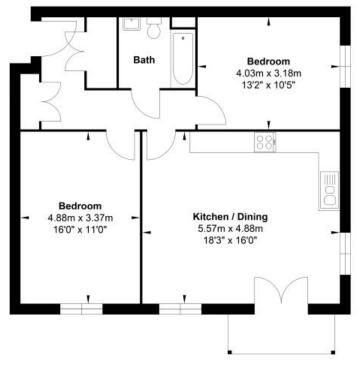

## **Emmbrook Place**

Q ROOMS

PLOT 410, 413 & 416

## Plot 410, 413, 416

## **Block F**

Gross Internal Floor Area: 72.40 m2 ... 779 ft2

Whilst every attempt has been made to ensure the accuracy of the floor plan contained here, measurements of doors, windows, rooms and any other items are approximate and no responsibility is taken for any error, omission, or mis-statement. This plan is for illustrative purposes only and should be used as such by any prospective purchaser. The services, systems and appliances shown have not been tested and no guarantee as to their operability or efficiency can be given.