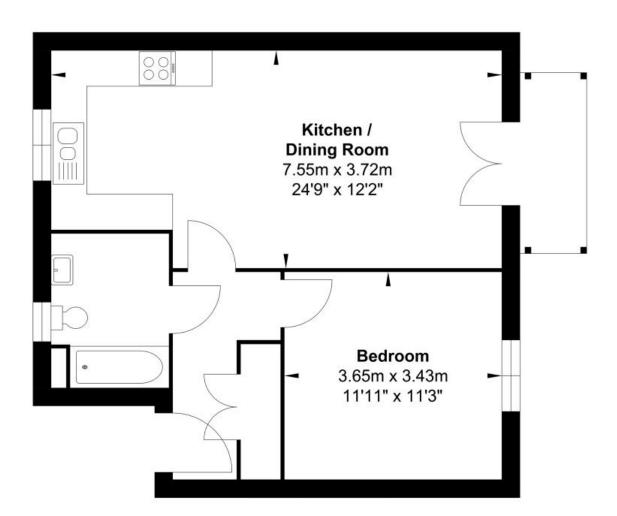

## **Emmbrook Place**

**PLOT 426** 

## Block H Gross Internal Floor Area : 51.26 m2 ... 552 ft2

KEY - S Stairs C Cupboard A/C Airing cupboard W Wardrobe WC Cloakroom

Whilst every attempt has been made to ensure the accuracy of the floor plan contained here, measurements of doors, windows, rooms and any other items are approximate and no responsibility is taken for any error, omission, or mis-statement. This plan is for illustrative purposes only and should be used as such by any prospective purchaser. The services, systems and appliances shown have not been tested and no guarantee as to their operability or efficiency can be given.