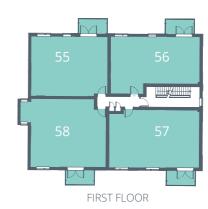

## Floor Plans

| Plot 53 | Flat 2 | Seaborne House, 80 Sydney Road, Watford, Hertfordshire, WD18 7EE |
|---------|--------|------------------------------------------------------------------|
| Plot 54 | Flat 1 | Seaborne House, 80 Sydney Road, Watford, Hertfordshire, WD18 7EE |
| Plot 55 | Flat 5 | Seaborne House, 80 Sydney Road, Watford, Hertfordshire, WD18 7EE |
| Plot 56 | Flat 6 | Seaborne House, 80 Sydney Road, Watford, Hertfordshire, WD18 7EE |
| Plot 57 | Flat 3 | Seaborne House, 80 Sydney Road, Watford, Hertfordshire, WD18 7EE |
| Plot 58 | Flat 4 | Seaborne House, 80 Sydney Road, Watford, Hertfordshire, WD18 7EE |
| Plot 59 | Flat 9 | Seaborne House, 80 Sydney Road, Watford, Hertfordshire, WD18 7EE |
| Plot 60 | Flat 7 | Seaborne House, 80 Sydney Road, Watford, Hertfordshire, WD18 7EE |
| Plot 61 | Flat 8 | Seaborne House, 80 Sydney Road, Watford, Hertfordshire, WD18 7EE |

#### PLOT 54, 58 & 61 DIMENSIONS

| Kitchen/Living /Dining | 5.44m x 4.63m | 17′ 10″x 15′ 2″  |
|------------------------|---------------|------------------|
| Bedroom 1              | 5.15m x 3.16m | 16′ 11″ x 10′ 4″ |
| Bedroom 2              | 5.26m x 2.74m | 17′ 3″ x 9′ 0″   |

Total Area 70 m<sup>2</sup> / 753 ft<sup>2</sup>

#### PLOT 55 DIMENSIONS

| Kitchen/Living /Dining | 5.40m x 3.86m | 17′ 9″x 12′ 8″ |
|------------------------|---------------|----------------|
| Bedroom 1              | 4.68m x 2.77m | 15′ 4″ × 9′ 1″ |
| Bedroom 2              | 3.46m x 2.18m | 11' 4" × 7' 0" |

Total Area 61 m<sup>2</sup> / 656 ft<sup>2</sup>

#### PLOT 56 DIMENSIONS

| Kitchen/Living /Dining | 5.49m x 5.02m | 18' 0"x 16' 6" |
|------------------------|---------------|----------------|
| Bedroom 1              | 3.43m x 2.97m | 11′ 3″ × 9′ 9″ |
| Bedroom 2              | 3.37m x 2.88m | 11′ 1″ x 9′ 5″ |

#### PLOT 53, 57 & 60 DIMENSIONS

| Kitchen/Living /Dining | 6.76m x 4.02m | 22′ 2″x 13′ 2″  |
|------------------------|---------------|-----------------|
| Bedroom 1              | 3.83m x 3.00m | 12'7" x 9' 10"  |
| Bedroom 2              | 3.54m x 3.25m | 11' 7" × 10' 8" |