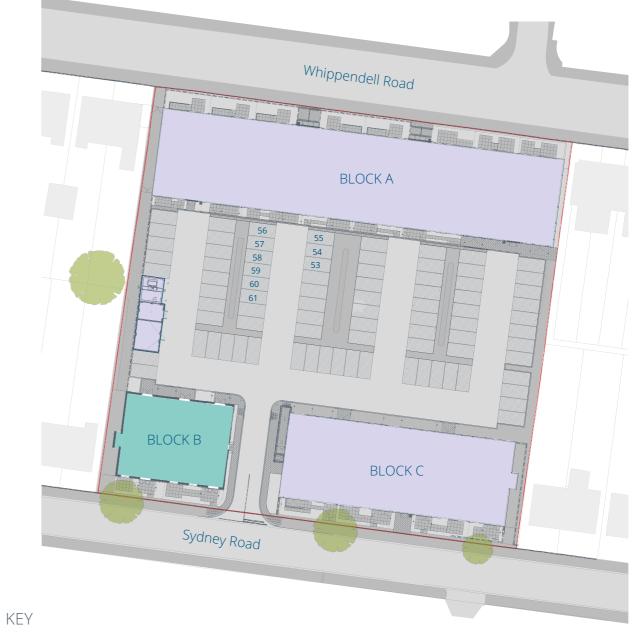

## Site Plan

2 bedroom apartments

3 bedroom apartment

## Floor Plans

| Plot 53 | Flat 2 | Seaborne House, 80 Sydney Road, Watford, Hertfordshire, WD18 7EE |
|---------|--------|------------------------------------------------------------------|
| Plot 54 | Flat 1 | Seaborne House, 80 Sydney Road, Watford, Hertfordshire, WD18 7EE |
| Plot 55 | Flat 5 | Seaborne House, 80 Sydney Road, Watford, Hertfordshire, WD18 7EE |
| Plot 56 | Flat 6 | Seaborne House, 80 Sydney Road, Watford, Hertfordshire, WD18 7EE |
| Plot 57 | Flat 3 | Seaborne House, 80 Sydney Road, Watford, Hertfordshire, WD18 7EE |
| Plot 58 | Flat 4 | Seaborne House, 80 Sydney Road, Watford, Hertfordshire, WD18 7EE |
| Plot 59 | Flat 9 | Seaborne House, 80 Sydney Road, Watford, Hertfordshire, WD18 7EE |
| Plot 60 | Flat 7 | Seaborne House, 80 Sydney Road, Watford, Hertfordshire, WD18 7EE |
| Plot 61 | Flat 8 | Seaborne House, 80 Sydney Road, Watford, Hertfordshire, WD18 7EE |