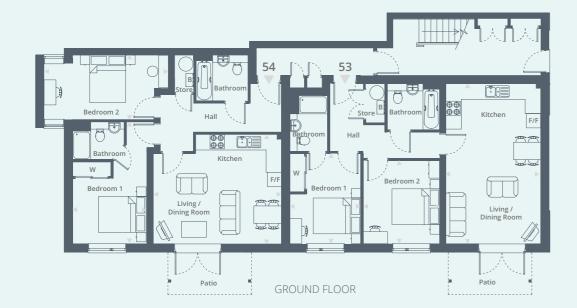

## Floor Plans

| Plot 53 | Flat 2 | Seaborne House, 80 Sydney Road, Watford, Hertfordshire, WD18 7EE |
|---------|--------|------------------------------------------------------------------|
| Plot 54 | Flat 1 | Seaborne House, 80 Sydney Road, Watford, Hertfordshire, WD18 7EE |
| Plot 55 | Flat 5 | Seaborne House, 80 Sydney Road, Watford, Hertfordshire, WD18 7EE |
| Plot 56 | Flat 6 | Seaborne House, 80 Sydney Road, Watford, Hertfordshire, WD18 7EE |
| Plot 57 | Flat 3 | Seaborne House, 80 Sydney Road, Watford, Hertfordshire, WD18 7EE |
| Plot 58 | Flat 4 | Seaborne House, 80 Sydney Road, Watford, Hertfordshire, WD18 7EE |
| Plot 59 | Flat 9 | Seaborne House, 80 Sydney Road, Watford, Hertfordshire, WD18 7EE |
| Plot 60 | Flat 7 | Seaborne House, 80 Sydney Road, Watford, Hertfordshire, WD18 7EE |
| Plot 61 | Flat 8 | Seaborne House, 80 Sydney Road, Watford, Hertfordshire, WD18 7EE |

#### PLOT 54, 58 & 61 DIMENSIONS

| Kitchen/Living /Dining | 5.44m x 4.63m | 17′ 10″x 15′ 2″  |
|------------------------|---------------|------------------|
| Bedroom 1              | 5.15m x 3.16m | 16′ 11″ x 10′ 4″ |
| Bedroom 2              | 5.26m x 2.74m | 17′ 3″ x 9′ 0″   |

#### PLOT 53, 57 & 60 DIMENSIONS

| Kitchen/Living /Dining | 6.76m x 4.02m | 22′ 2″x 13′ 2″  |
|------------------------|---------------|-----------------|
| Bedroom 1              | 3.83m x 3.00m | 12'7" x 9' 10"  |
| Bedroom 2              | 3.54m x 3.25m | 11' 7" × 10' 8" |