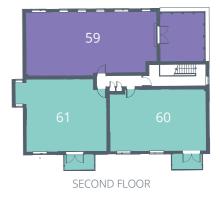

## Floor Plans

| Plot 53 | Flat 2 | Seaborne House, 80 Sydney Road, Watford, Hertfordshire, WD18 7EE |
|---------|--------|------------------------------------------------------------------|
| Plot 54 | Flat 1 | Seaborne House, 80 Sydney Road, Watford, Hertfordshire, WD18 7EE |
| Plot 55 | Flat 5 | Seaborne House, 80 Sydney Road, Watford, Hertfordshire, WD18 7EE |
| Plot 56 | Flat 6 | Seaborne House, 80 Sydney Road, Watford, Hertfordshire, WD18 7EE |
| Plot 57 | Flat 3 | Seaborne House, 80 Sydney Road, Watford, Hertfordshire, WD18 7EE |
| Plot 58 | Flat 4 | Seaborne House, 80 Sydney Road, Watford, Hertfordshire, WD18 7EE |
| Plot 59 | Flat 9 | Seaborne House, 80 Sydney Road, Watford, Hertfordshire, WD18 7EE |
| Plot 60 | Flat 7 | Seaborne House, 80 Sydney Road, Watford, Hertfordshire, WD18 7EE |
| Plot 61 | Flat 8 | Seaborne House, 80 Sydney Road, Watford, Hertfordshire, WD18 7EE |

#### PLOT 59 DIMENSIONS

| Kitchen/Living /Dining | 6.70m x 5.61m | 22' 0"x 18' 6"  |
|------------------------|---------------|-----------------|
| Bedroom 1              | 5.32m x 2.76m | 17′5″ x 9′ 1″   |
| Bedroom 2              | 3.67m x 3.58m | 12′ 0″ × 11′ 9″ |
| Bedroom 3              | 3.67m x 2.18m | 12′ 0″ × 7′ 2″  |

Total Area 95 m<sup>2</sup> / 1,022 ft<sup>2</sup>

Key

W - Wardrobe FF - Fridge/Freezer B - Boiler

WATFORD

WHIPPENDELL ROAD, WATFORD, HERTFORDSHIRE WD18 7BX

For further information call 01442 292381 or email sales@hightownha.org.uk