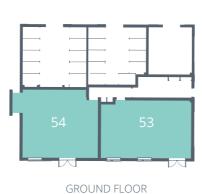

#### PLOT 54, 58 & 61 DIMENSIONS

| Kitchen/Living /Dining | 5.44m x 4.63m | 17′ 10″x 15′ 2″  |
|------------------------|---------------|------------------|
| Bedroom 1              | 5.15m x 3.16m | 16′ 11″ x 10′ 4″ |
| Bedroom 2              | 5.26m x 2.74m | 17′ 3″ x 9′ 0″   |

Total Area 70 m<sup>2</sup> / 753 ft<sup>2</sup>