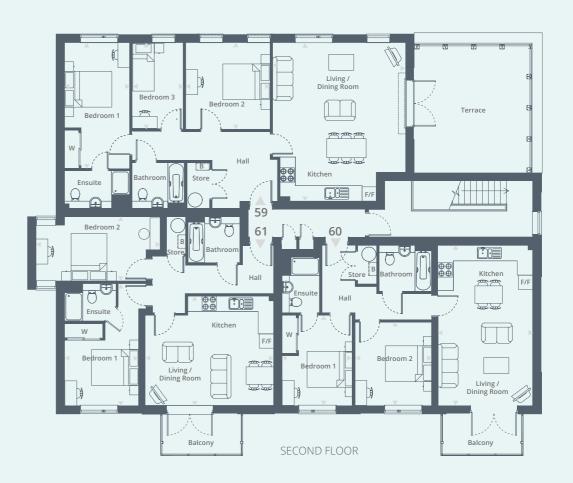

## Floor Plans

| Plot 53 | Flat 2 | Seaborne House, 80 Sydney Road, Watford, Hertfordshire, WD18 7EE |
|---------|--------|------------------------------------------------------------------|
| Plot 54 | Flat 1 | Seaborne House, 80 Sydney Road, Watford, Hertfordshire, WD18 7EE |
| Plot 55 | Flat 5 | Seaborne House, 80 Sydney Road, Watford, Hertfordshire, WD18 7EE |
| Plot 56 | Flat 6 | Seaborne House, 80 Sydney Road, Watford, Hertfordshire, WD18 7EE |
| Plot 57 | Flat 3 | Seaborne House, 80 Sydney Road, Watford, Hertfordshire, WD18 7EE |
| Plot 58 | Flat 4 | Seaborne House, 80 Sydney Road, Watford, Hertfordshire, WD18 7EE |
| Plot 59 | Flat 9 | Seaborne House, 80 Sydney Road, Watford, Hertfordshire, WD18 7EE |
| Plot 60 | Flat 7 | Seaborne House, 80 Sydney Road, Watford, Hertfordshire, WD18 7EE |
| Plot 61 | Flat 8 | Seaborne House, 80 Sydney Road, Watford, Hertfordshire, WD18 7EE |

#### PLOT 59 DIMENSIONS

| Kitchen/Living /Dining | 6.70m x 5.61m | 22' 0"x 18' 6"  |
|------------------------|---------------|-----------------|
| Bedroom 1              | 5.32m x 2.76m | 17′5″ x 9′ 1″   |
| Bedroom 2              | 3.67m x 3.58m | 12′ 0″ × 11′ 9″ |
| Bedroom 3              | 3.67m x 2.18m | 12′ 0″ × 7′ 2″  |