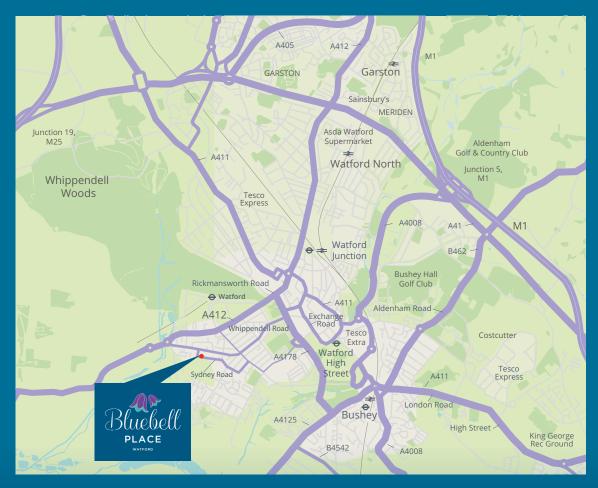

#### THE LOCAL AREA

Located within a short walk of the centre of Watford, Bluebell Place is perfectly located to get the best out of urban life.

These apartments have a stylish, open plan design with fitted kitchens providing a generous workspace and a full range of appliances, while the bathroom and ensuite feature a modern white contemporary design. All homes have their own balcony or terrace and every apartment has dedicated lockable storage areas.

#### TRAVEL CONNECTIONS

Watford ranks as the No.1 commuter town in Herts. It includes links into the capital via the Metropolitan Line from Watford Station, the Overground station from Watford High Street and National Rail from Watford Junction, all within walking distance of Bluebell Place.

Watford has a central location on two major arteries in and out of London, the M1 and M25 motorways, and is serviced by a direct train service that can take you to London in just 20 minutes. Watford is also a stop at the end of the Metropolitan Line on the London Underground and the popularity of homes in outer London has seen it become one of the most desirable stops on the line to live in.