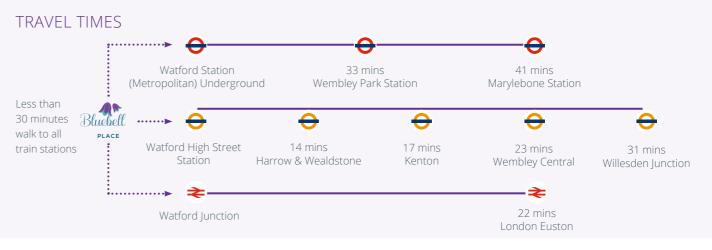

#### TRAVEL CONNECTIONS

Watford ranks as the No.1 commuter town in Herts. It includes links into the capital via the Metropolitan Line from Watford Station, the Overground station from Watford High Street and National Rail from Watford Junction, all within walking distance of Bluebell Place.

Watford has a central location on two major arteries in and out of London, the M1 and M25 motorways, and is serviced by a direct train service that can take you to London in just 20 minutes. Watford is also a stop at the end of the Metropolitan Line on the London Underground and the popularity of homes in outer London has seen it become one of the most desirable stops on the line to live in.