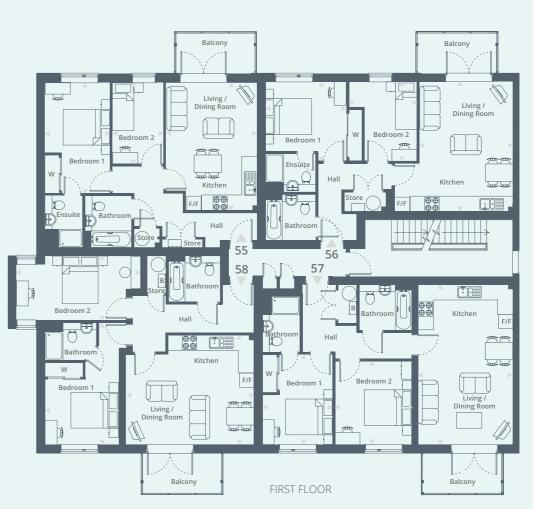

## Floor Plans

| Plot 53 | Flat 2 | Seaborne House, 80 Sydney Road, Watford, Hertfordshire, WD18 7EE |
|---------|--------|------------------------------------------------------------------|
| Plot 54 | Flat 1 | Seaborne House, 80 Sydney Road, Watford, Hertfordshire, WD18 7EE |
| Plot 55 | Flat 5 | Seaborne House, 80 Sydney Road, Watford, Hertfordshire, WD18 7EE |
| Plot 56 | Flat 6 | Seaborne House, 80 Sydney Road, Watford, Hertfordshire, WD18 7EE |
| Plot 57 | Flat 3 | Seaborne House, 80 Sydney Road, Watford, Hertfordshire, WD18 7EE |
| Plot 58 | Flat 4 | Seaborne House, 80 Sydney Road, Watford, Hertfordshire, WD18 7EE |
| Plot 59 | Flat 9 | Seaborne House, 80 Sydney Road, Watford, Hertfordshire, WD18 7EE |
| Plot 60 | Flat 7 | Seaborne House, 80 Sydney Road, Watford, Hertfordshire, WD18 7EE |
| Plot 61 | Flat 8 | Seaborne House, 80 Sydney Road, Watford, Hertfordshire, WD18 7EE |

#### PLOT 55 DIMENSIONS

| Kitchen/Living /Dining | 5.40m x 3.86m | 17′ 9″x 12′ 8″ |
|------------------------|---------------|----------------|
| Bedroom 1              | 4.68m x 2.77m | 15′ 4″ × 9′ 1″ |
| Bedroom 2              | 3.46m x 2.18m | 11' 4" × 7' 0" |

Total Area 61 m<sup>2</sup> / 656 ft<sup>2</sup>

#### PLOT 56 DIMENSIONS

| Kitchen/Living /Dining | 5.49m x 5.02m | 18' 0"x 16' 6" |
|------------------------|---------------|----------------|
| Bedroom 1              | 3.43m x 2.97m | 11′ 3″ × 9′ 9″ |
| Bedroom 2              | 3.37m x 2.88m | 11′ 1″ x 9′ 5″ |