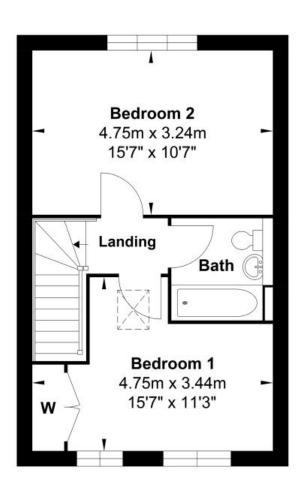

## **Ground Floor**

**First Floor** 

Gross Internal Floor Area: 75.16 m2 ... 809.01 ft2

KEY - S Stairs C Cupboard A/C Airing cupboard W Wardrobe WC Cloakroom

Whilst every attempt has been made to ensure the accuracy of the floor plan contained here, measurements of doors, windows, rooms and any other items are approximate and no responsibility is taken for any error, omission, or mis-statement. This plan is for illustrative purposes only and should be used as such by any prospective purchaser. The services, systems and appliances shown have not been tested and no guarantee as to their operability or efficiency can be given.