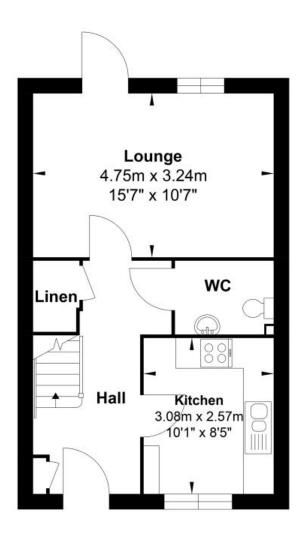

## **Ground Floor**

**First Floor** 

Gross Internal Floor Area: 75.16 m2 ... 809.01 ft2

KEY - S Stairs C Cupboard A/C Airing cupboard W Wardrobe WC Cloakroom

Whilst every attempt has been made to ensure the accuracy of the floor plan contained here, measurements of doors, windows, rooms and any other items are approximate and no responsibility is taken for any error, omission, or mis-statement. This plan is for illustrative purposes only and should be used as such by any prospective purchaser. The services, systems and appliances shown have not been tested and no guarantee as to their operability or efficiency can be given.