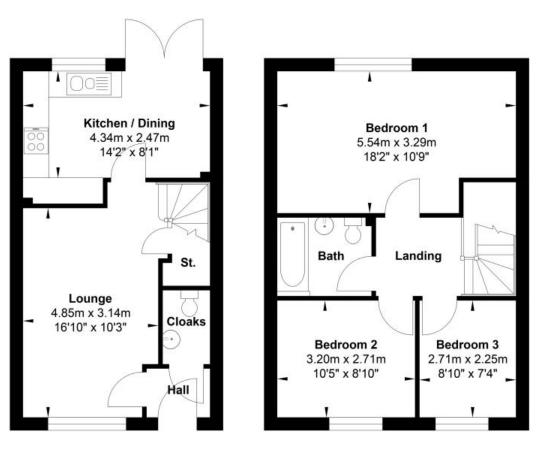

## Durose Country Park

**PLOT 170** 

**Ground Floor** 

**First Floor** 

Gross Internal Floor Area : 80.48 m2 ... 866 sqft

KEY - S Stairs C Cupboard A/C Airing cupboard W Wardrobe WC Cloakroom

Whilst every attempt has been made to ensure the accuracy of the floor plan contained here, measurements of doors, windows, rooms and any other items are approximate and no responsibility is taken for any error, omission, or mis-statement. This plan is for illustrative purposes only and should be used as such by any prospective purchaser. The services, systems and appliances shown have not been tested and no guarantee as to their operability or efficiency can be given.