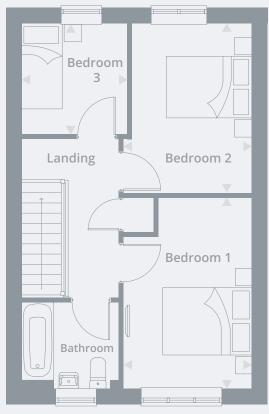

## FLOOR PLANS

### **3 BEDROOM HOUSE**

Plot 12 | 92a Bilberry Road, Clifton, Bedfordshire, SG17 5HD

Plot 14 | 92c Bilberry Road, Clifton, Bedfordshire, SG17 5HD

Ground Floor First Floor

### **Dimensions**

| Kitchen              | 3.08m x 2.58m | 10′1″ x 8′ 5″   |
|----------------------|---------------|-----------------|
| Living / Dining Room | 5.18m x 3.95m | 18'11" x 12'11" |
| Bedroom 1            | 4.29m x 2.90m | 14′ 0″ x 9′ 6″  |
| Bedroom 2            | 3.85m x 2.70m | 12′ 7″ x 8′10″  |
| Bedroom 3            | 2.53m x 2.41m | 8′ 3″ x 7′10″   |

**Total Area** 103m<sup>2</sup> / 1,108ft<sup>2</sup>