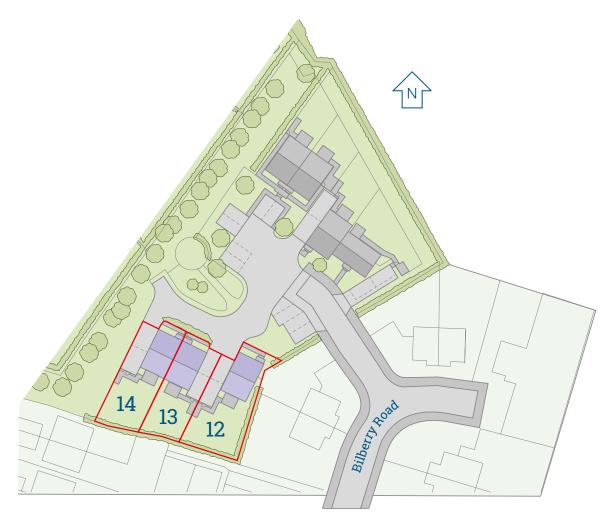

### SITE PLAN

### **3 BEDROOM HOUSE**

Plot 12 | 92a Bilberry Road, Clifton, Bedfordshire, SG17 5HD

Plot 14 | 92c Bilberry Road, Clifton, Bedfordshire, SG17 5HD

Ground Floor First Floor

### **3 BEDROOM HOUSES**

### Plot 13 | 92b Bilberry Road, Clifton, Bedfordshire, SG17 5HD

Ground Floor First Floor