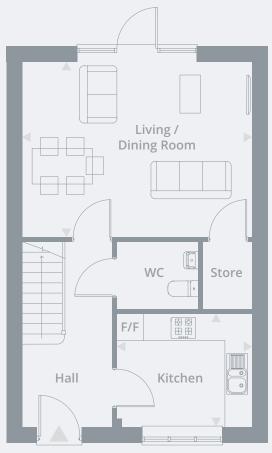

## FLOOR PLANS

### **3 BEDROOM HOUSE**

Plot 12 | 92a Bilberry Road, Clifton, Bedfordshire, SG17 5HD

Plot 14 | 92c Bilberry Road, Clifton, Bedfordshire, SG17 5HD

Ground Floor First Floor

### **Dimensions**

| Kitchen              | 3.08m x 2.58m | 10′1″ x 8′ 5″   |
|----------------------|---------------|-----------------|
| Living / Dining Room | 5.18m x 3.95m | 18'11" x 12'11" |
| Bedroom 1            | 4.29m x 2.90m | 14′ 0″ x 9′ 6″  |
| Bedroom 2            | 3.85m x 2.70m | 12′ 7″ x 8′10″  |
| Bedroom 3            | 2.53m x 2.41m | 8′ 3″ x 7′10″   |

**Total Area** 103m<sup>2</sup> / 1,108ft<sup>2</sup>