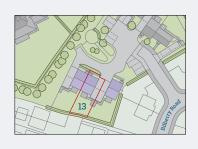

-------|
| Living / Dining Room | 5.18m x 3.95m | 18'11" x 12'11" |
| Bedroom 1            | 4.29m x 2.90m | 14′ 0″ x 9′ 6″  |
| Bedroom 2            | 3.85m x 2.70m | 12′ 7″ x 8′10″  |
| Bedroom 3            | 2.53m x 2.41m | 8′ 3″ x 7′10″   |



**Total Area** 103m<sup>2</sup> / 1,108ft<sup>2</sup>

### **3 BEDROOM HOUSES**

### Plot 13 | 92b Bilberry Road, Clifton, Bedfordshire, SG17 5HD





Ground Floor First Floor

### **Dimensions**

| Kitchen              | 3.08m x 2.58m | 10′1″ x 8′ 5″   |
|----------------------|---------------|-----------------|
| Living / Dining Room | 5.18m x 3.95m | 18′11″ x 12′11″ |
| Bedroom 1            | 4.29m x 2.90m | 14′ 0″ x 9′ 6″  |
| Bedroom 2            | 3.85m x 2.70m | 12′ 7″ x 8′10″  |
| Bedroom 3            | 2.53m x 2.41m | 8′ 3″ x 7′10″   |



### **BILBERRY PLACE**



BILBERRY PLACE, BILBERRY ROAD, CLIFTON, SHEFFORD SG17 5HD

#### **Location details**

London can be reached in less than 40 minutes by train from Arlesey station, 3.8 miles by car from Bilberry Place, with services to London St Pancras taking just 38 minutes. If you're travelling further afield Luton Airport is only 16.5 miles away, Stansted Airport is 34 miles, and the drive to London is 44 miles from Bilberry Place.

Source: \*www.tfl.gov.uk. †www.nationalrail.co.uk

# For further information call 01442 292381 or email sales@hightownha.org.uk

www.hightownhomes.com

HightownHomes



Hightown Homes Hightown House Maylands Avenue Hemel Hempstead Herts HP2 4XH