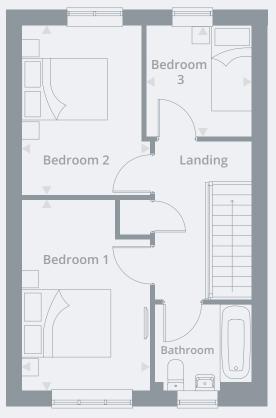

## FLOOR PLANS

### Plot 13 | 92b Bilberry Road, Clifton, Bedfordshire, SG17 5HD

Ground Floor First Floor

### **Dimensions**

| Kitchen              | 3.08m x 2.58m | 10′1″ x 8′ 5″   |
|----------------------|---------------|-----------------|
| Living / Dining Room | 5.18m x 3.95m | 18′11″ x 12′11″ |
| Bedroom 1            | 4.29m x 2.90m | 14′ 0″ x 9′ 6″  |
| Bedroom 2            | 3.85m x 2.70m | 12′ 7″ x 8′10″  |
| Bedroom 3            | 2.53m x 2.41m | 8′ 3″ x 7′10″   |