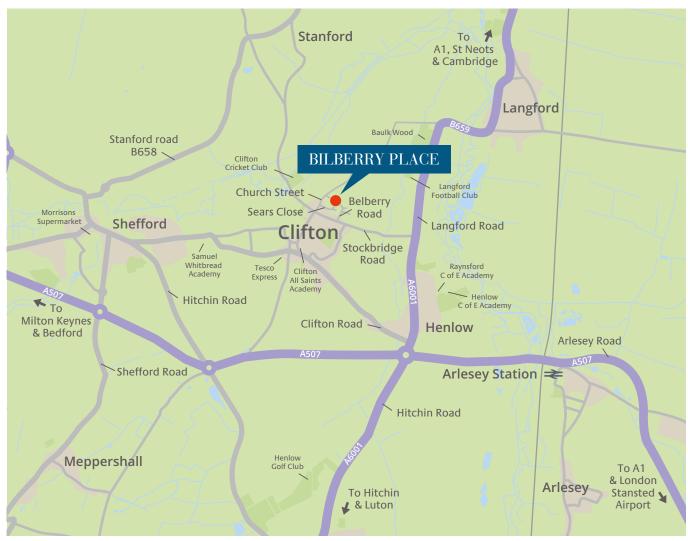

#### The local area

Bilberry Place is a beautiful collection of new homes in the delightful village of Clifton, a prestigious village in the heart of the Bedfordshire countryside. Take time out to explore one of the many bridleways, historic All Saints Church or for those who love sports you can visit the village cricket club or nearby Henlow Golf Club.

Bilberry Place is located at the end of Bilberry Road in Clifton. This award winning village boasts a charming duck pond in the heart of the village, convenience store/post office, two pubs, butchers, hairdressers, Indian restaurant, petrol station, recreation ground with community centre, church, church hall, cricket club, lots of beautiful countryside walks and an 'outstanding' lower school and upper school. Clifton also benefits from a regular bus service.

The nearby market town of Shefford is within walking distance where you will find everything you need for day-to-day living including a Morrisons supermarket, library, post office, good range of independent shops and businesses, pubs, restaurants, cafes, excellent schools and plenty of parks, open spaces and riverside walks. Bustling Bedford is just over 12 miles away and has a wide range of shops ranging from well-known retailers to independent stores and markets. Explore the historic streets where you will find antique shops, gallery and eateries.

Arlesey mainline railway station is only a short drive away and there are excellent road links with both the A1 and M1 being easily accessible

#### **Location details**

London can be reached in less than 40 minutes by train from Arlesey station, 3.8 miles by car from Bilberry Place, with services to London St Pancras taking just 38 minutes. If you're travelling further afield Luton Airport is only 16.5 miles away, Stansted Airport is 34 miles, and the drive to London is 44 miles from Bilberry Place.