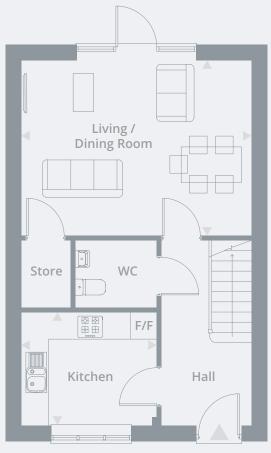

## FLOOR PLANS

### Plot 13 | 92b Bilberry Road, Clifton, Bedfordshire, SG17 5HD

Ground Floor First Floor

### **Dimensions**

| Kitchen              | 3.08m x 2.58m | 10′1″ x 8′ 5″   |
|----------------------|---------------|-----------------|
| Living / Dining Room | 5.18m x 3.95m | 18′11″ x 12′11″ |
| Bedroom 1            | 4.29m x 2.90m | 14′ 0″ x 9′ 6″  |
| Bedroom 2            | 3.85m x 2.70m | 12′ 7″ x 8′10″  |
| Bedroom 3            | 2.53m x 2.41m | 8′ 3″ x 7′10″   |