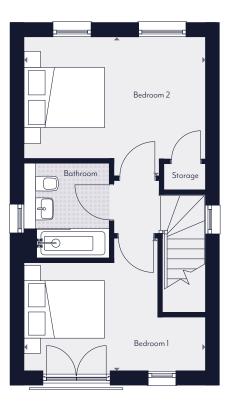

### Type 3

#### Three Bedroom

Plots 128, 130, 132 (as drawn) Plots 127, 129, 131 (handed)

| Total Internal Area | 101.1 sa m                             | 1086 sa ft    |
|---------------------|----------------------------------------|---------------|
| Study               | $2.55 m \times 2.17 m$                 | 8'4" x 7'2"   |
| Bedroom 3           | 3.63m x 2.16m                          | 11'11" x 7'1" |
| Bedroom 2           | $4.29 m \times 3.13 m$                 | 14'1" x 10'3' |
| Bedroom 1           | $4.29  \text{m} \times 3.27  \text{m}$ | 14'1" x 10'9' |
| Kitchen/Dining      | $4.29 m \times 3.60 m$                 | 14'1" x 11'10 |
| Living              | 4.29m x 4.14m                          | 14'1" x 13'7' |

Ground Floor First Floor

Second Floor

#### Key

◆ ► Measurement Points FF Integrated Fridge/Freezer B Boiler

Note: Exterior cladding and door colours may vary. These dimensions are accurate to within +/= 50mm. They are not intended to be used for carpet sizes, appliance spaces or items of furniture.