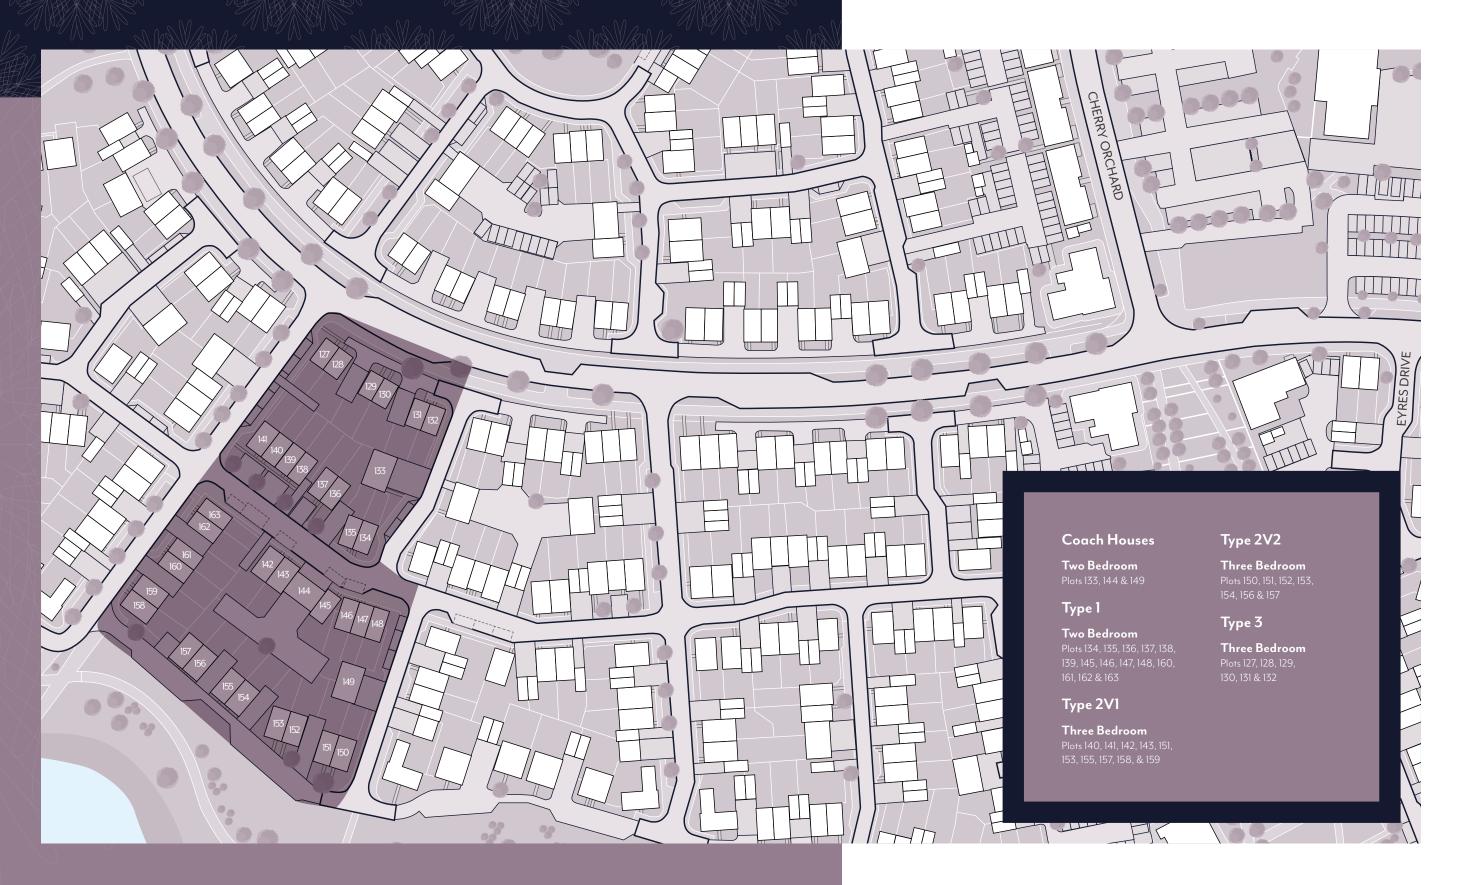

#### YOU'VE FOUND ALL THIS AND MORE AT UNITY GARDENS.

Key The Houses Future Phases Previous Phase

• 05•

• 07•

·08·

#### Two Bedroom

Plots 133 & 149 (as drawn) Plots 144 (handed)

#### Two Bedroom

Plots 135, 137, 139, 147, 148, 161, 163 (as drawn) Plots 134, 136, 138, 145, 146, 160, 162 (handed)

| Total Internal Area | 72.4 sq m                              | 780 sq ft     |
|---------------------|----------------------------------------|---------------|
| Bedroom 2           | $4.18  \text{m} \times 2.89  \text{m}$ | 13'8" x 9'6"  |
| Bedroom 1           | 4.18m x 3.31m                          | 13'8" x 10'10 |
| Kitchen             | $3.31 m \times 2.75 m$                 | 10'10" x 9'0" |
| Living/Dining       | 4.18m x 3.98m                          | 13'8" x 13'1" |
|                     |                                        |               |

#### Three Bedroom

Plots 141, 143, 151, 153, 155, 157, 159 (as drawn) Plots 140, 142, 158 (handed)

| Total Internal Area | 85.2 sa m                              | 916 sa ft     |
|---------------------|----------------------------------------|---------------|
| Bedroom 3           | $3.65 m \times 2.40 m$                 | 12'0" x 7'11" |
| Bedroom 2           | $3.65 m \times 2.22 m$                 | 12'0" x 7'3"  |
| Bedroom 1           | $4.74  \text{m} \times 2.89  \text{m}$ | 15'7" x 9'6"  |
| Kitchen             | $3.16m \times 2.65m$                   | 10'5" x 8'8"  |
| Living/Dining       | 4.74m x 4.13m                          | 15'7" x 13'6" |
|                     |                                        |               |

#### Three Bedroom

Plots 150, 152, 154 & 156 (as drawn)

| Total Internal Area | 85 sa m                                | 915 sa ft     |
|---------------------|----------------------------------------|---------------|
| Bedroom 3           | 3.65m x 2.41m                          | 12'0" x 7'11" |
| Bedroom 2           | $3.65 m \times 2.22 m$                 | 12'0" x 7'3"  |
| Bedroom 1           | $4.74  \text{m} \times 3.45  \text{m}$ | 15'7" x 11'4" |
| Kitchen             | $3.72 m \times 2.65 m$                 | 12'3" x 8'8"  |
| Living/Dining       | 4.74m x 4.13m                          | 15'7" x 13'6' |
|                     |                                        |               |

#### Three Bedroom

Plots 128, 130, 132 (as drawn) Plots 127, 129, 131 (handed)

| Total Internal Area | 101.1 sa m                             | 1086 sa ft    |
|---------------------|----------------------------------------|---------------|
| Study               | $2.55 m \times 2.17 m$                 | 8'4" x 7'2"   |
| Bedroom 3           | 3.63m x 2.16m                          | 11'11" x 7'1" |
| Bedroom 2           | $4.29 m \times 3.13 m$                 | 14'1" x 10'3' |
| Bedroom 1           | $4.29  \text{m} \times 3.27  \text{m}$ | 14'1" x 10'9' |
| Kitchen/Dining      | $4.29 m \times 3.60 m$                 | 14'1" x 11'10 |
| Living              | 4.29m x 4.14m                          | 14'1" x 13'7' |