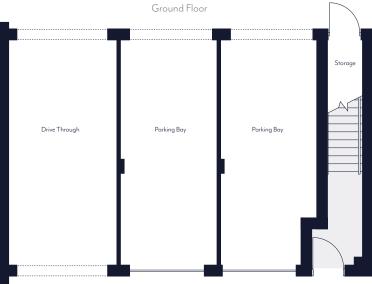

### **Coach Houses**

 Living/Dining
 4.62m x 3.56m
 15'2" x 11'8"

 Kitchen
 3.16m x 2.02m
 10'5" x 6'7"

 Bedroom 1
 4.79m x 2.79m
 15'9" x 9'2"

 Bedroom 2
 3.43m x 2.37m
 11'3" x 7'10"

 Total Internal Area
 71.4 sq m
 768 sq ft

#### Two Bedroom

Plots 133 & 149 (as drawn) Plots 144 (handed)

#### First Floor

\*Car ports and driveways differ to plots 133 & 149 only.