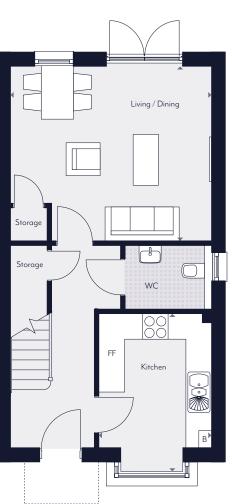

### Type 1

#### Two Bedroom

Plots 135, 137, 139, 147, 148, 161, 163 (as drawn) Plots 134, 136, 138, 145, 146, 160, 162 (handed)

| Total Internal Area | 72.4 sq m                              | 780 sq ft     |
|---------------------|----------------------------------------|---------------|
| Bedroom 2           | $4.18  \text{m} \times 2.89  \text{m}$ | 13'8" x 9'6"  |
| Bedroom 1           | 4.18m x 3.31m                          | 13'8" x 10'10 |
| Kitchen             | $3.31 m \times 2.75 m$                 | 10'10" x 9'0" |
| Living/Dining       | 4.18m x 3.98m                          | 13'8" x 13'1" |
|                     |                                        |               |

Ground Floor

First Floor

#### Key

◆ ▶ Measurement Points FF Integrated Fridge/Freezer B Boiler

Note: Exterior cladding and door colours may vary. These dimensions are accurate to within +/= 50mm. They are not intended to be used for carpet sizes, appliance spaces or items of furniture.