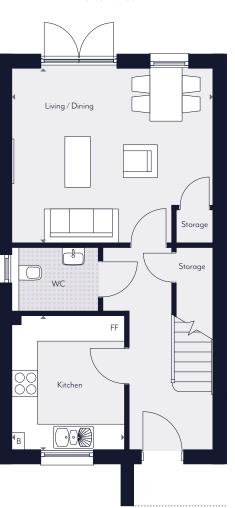

#### Two Bedroom

Plots 135, 137, 139, 147, 148, 161, 163 (as drawn) Plots 134, 136, 138, 145, 146, 160, 162 (handed)

| Total Internal Area | 72.4 sq m                              | 780 sq ft     |
|---------------------|----------------------------------------|---------------|
| Bedroom 2           | $4.18  \text{m} \times 2.89  \text{m}$ | 13'8" x 9'6"  |
| Bedroom 1           | 4.18m x 3.31m                          | 13'8" x 10'10 |
| Kitchen             | $3.31 m \times 2.75 m$                 | 10'10" x 9'0" |
| Living/Dining       | 4.18m x 3.98m                          | 13'8" x 13'1" |
|                     |                                        |               |

Ground Floor

First Floor

#### Key

◆ ▶ Measurement Points FF Integrated Fridge/Freezer B Boiler

Note: Exterior cladding and door colours may vary. These dimensions are accurate to within +/= 50mm. They are not intended to be used for carpet sizes, appliance spaces or items of furniture.