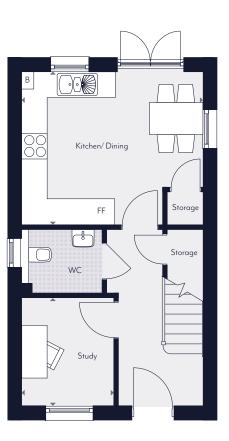

### Type 3

#### Three Bedroom

Plots 128, 130, 132 (as drawn) Plots 127, 129, 131 (handed)

| Total Internal Area | 101.1 sa m                             | 1086 sa ft    |
|---------------------|----------------------------------------|---------------|
| Study               | $2.55 m \times 2.17 m$                 | 8'4" x 7'2"   |
| Bedroom 3           | 3.63m x 2.16m                          | 11'11" x 7'1" |
| Bedroom 2           | $4.29 m \times 3.13 m$                 | 14'1" x 10'3' |
| Bedroom 1           | $4.29  \text{m} \times 3.27  \text{m}$ | 14'1" x 10'9' |
| Kitchen/Dining      | $4.29 m \times 3.60 m$                 | 14'1" x 11'10 |
| Living              | 4.29m x 4.14m                          | 14'1" x 13'7' |

Ground Floor First Floor

Second Floor

#### Key

◆ ► Measurement Points FF Integrated Fridge/Freezer B Boiler

Note: Exterior cladding and door colours may vary. These dimensions are accurate to within +/= 50mm. They are not intended to be used for carpet sizes, appliance spaces or items of furniture.