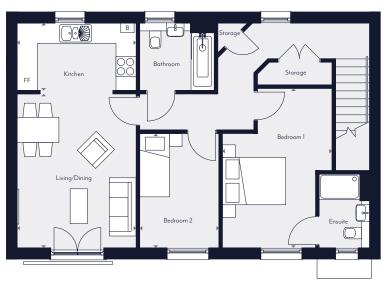

### **Coach Houses**

 Living/Dining
 4.62m x 3.56m
 15'2" x 11'8"

 Kitchen
 3.16m x 2.02m
 10'5" x 6'7"

 Bedroom 1
 4.79m x 2.79m
 15'9" x 9'2"

 Bedroom 2
 3.43m x 2.37m
 11'3" x 7'10"

 Total Internal Area
 71.4 sq m
 768 sq ft

#### Two Bedroom

Plots 133 & 149 (as drawn) Plots 144 (handed)

#### First Floor

\*Car ports and driveways differ to plots 133 & 149 only.

#### Key

◆ Measurement Points FF Integrated Fridge/Freezer B Boiler

Note: Exterior cladding and door colours may vary. These dimensions are accurate to within +/= 50mm. They are not intended to be used for carpet sizes, appliance spaces or items of furniture.