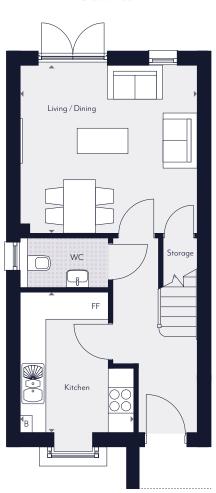

### **Coach Houses**

 Living/Dining
 4.62m x 3.56m
 15'2" x 11'8"

 Kitchen
 3.16m x 2.02m
 10'5" x 6'7"

 Bedroom 1
 4.79m x 2.79m
 15'9" x 9'2"

 Bedroom 2
 3.43m x 2.37m
 11'3" x 7'10"

 Total Internal Area
 71.4 sq m
 768 sq ft

#### Two Bedroom

Plots 133 & 149 (as drawn) Plots 144 (handed)

#### First Floor

\*Car ports and driveways differ to plots 133 & 149 only.

#### Key

◆ Measurement Points FF Integrated Fridge/Freezer B Boiler

Note: Exterior cladding and door colours may vary. These dimensions are accurate to within +/= 50mm. They are not intended to be used for carpet sizes, appliance spaces or items of furniture.