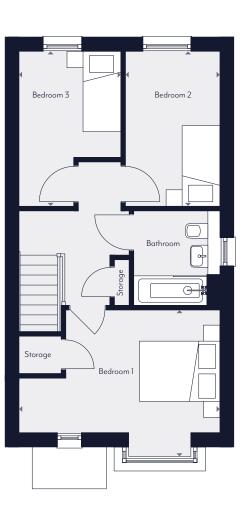

### Type 2V1

#### Three Bedroom

Plots 141, 143, 151, 153, 155, 157, 159 (as drawn) Plots 140, 142, 158 (handed)

| Total Internal Area | 85.2 sa m                              | 916 sa ft     |
|---------------------|----------------------------------------|---------------|
| Bedroom 3           | $3.65 m \times 2.40 m$                 | 12'0" x 7'11" |
| Bedroom 2           | $3.65 m \times 2.22 m$                 | 12'0" x 7'3"  |
| Bedroom 1           | $4.74  \text{m} \times 2.89  \text{m}$ | 15'7" x 9'6"  |
| Kitchen             | $3.16m \times 2.65m$                   | 10'5" x 8'8"  |
| Living/Dining       | 4.74m x 4.13m                          | 15'7" x 13'6" |
|                     |                                        |               |

Ground Floor

First Floor

#### Key

◆ ▶ Measurement Points FF Integrated Fridge/Freezer B Boiler

Note: Exterior cladding and door colours may vary. These dimensions are accurate to within +/= 50mm. They are not intended to be used for carpet sizes, appliance spaces or items of furniture.