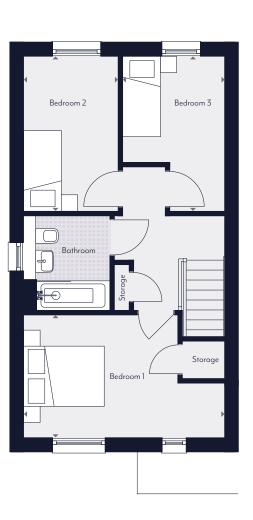

### Type 1

#### Two Bedroom

Plots 135, 137, 139, 147, 148, 161, 163 (as drawn) Plots 134, 136, 138, 145, 146, 160, 162 (handed)

| Total Internal Area | 72.4 sq m                              | 780 sq ft     |
|---------------------|----------------------------------------|---------------|
| Bedroom 2           | $4.18  \text{m} \times 2.89  \text{m}$ | 13'8" x 9'6"  |
| Bedroom 1           | 4.18m x 3.31m                          | 13'8" x 10'10 |
| Kitchen             | $3.31 m \times 2.75 m$                 | 10'10" x 9'0" |
| Living/Dining       | 4.18m x 3.98m                          | 13'8" x 13'1" |
|                     |                                        |               |

Ground Floor

First Floor

#### Key

◆ ▶ Measurement Points FF Integrated Fridge/Freezer B Boiler

Note: Exterior cladding and door colours may vary. These dimensions are accurate to within +/= 50mm. They are not intended to be used for carpet sizes, appliance spaces or items of furniture.