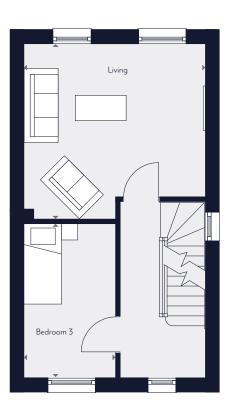

### Type 3

#### Three Bedroom

Plots 128, 130, 132 (as drawn) Plots 127, 129, 131 (handed)

| Total Internal Area | 101.1 sa m                             | 1086 sa ft    |
|---------------------|----------------------------------------|---------------|
| Study               | $2.55 m \times 2.17 m$                 | 8'4" x 7'2"   |
| Bedroom 3           | 3.63m x 2.16m                          | 11'11" x 7'1" |
| Bedroom 2           | $4.29 m \times 3.13 m$                 | 14'1" x 10'3' |
| Bedroom 1           | $4.29  \text{m} \times 3.27  \text{m}$ | 14'1" x 10'9' |
| Kitchen/Dining      | $4.29 m \times 3.60 m$                 | 14'1" x 11'10 |
| Living              | 4.29m x 4.14m                          | 14'1" x 13'7' |

Ground Floor First Floor

Second Floor

#### Key

◆ ► Measurement Points FF Integrated Fridge/Freezer B Boiler

Note: Exterior cladding and door colours may vary. These dimensions are accurate to within +/= 50mm. They are not intended to be used for carpet sizes, appliance spaces or items of furniture.