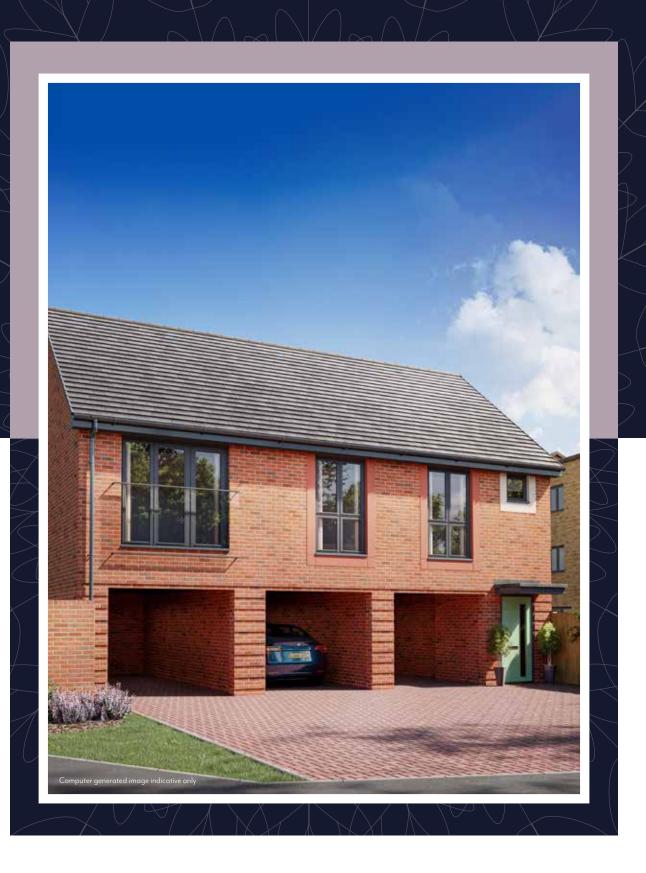

#### HOUSE

### **Coach Houses**

 Living/Dining
 4.62m x 3.56m
 15'2" x 11'8"

 Kitchen
 3.16m x 2.02m
 10'5" x 6'7"

 Bedroom 1
 4.79m x 2.79m
 15'9" x 9'2"

 Bedroom 2
 3.43m x 2.37m
 11'3" x 7'10"

 Total Internal Area
 71.4 sq m
 768 sq ft

#### Two Bedroom

Plots 133 & 149 (as drawn) Plots 144 (handed)