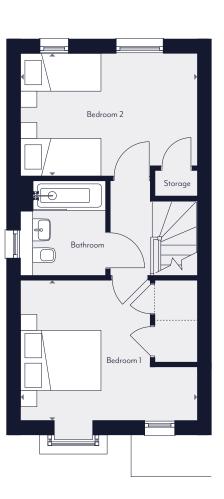

### **Coach Houses**

 Living/Dining
 4.62m x 3.56m
 15'2" x 11'8"

 Kitchen
 3.16m x 2.02m
 10'5" x 6'7"

 Bedroom 1
 4.79m x 2.79m
 15'9" x 9'2"

 Bedroom 2
 3.43m x 2.37m
 11'3" x 7'10"

 Total Internal Area
 71.4 sq m
 768 sq ft

#### Two Bedroom

Plots 133 & 149 (as drawn) Plots 144 (handed)

#### First Floor

\*Car ports and driveways differ to plots 133 & 149 only.

#### Key

◆ Measurement Points FF Integrated Fridge/Freezer B Boiler

Note: Exterior cladding and door colours may vary. These dimensions are accurate to within +/= 50mm. They are not intended to be used for carpet sizes, appliance spaces or items of furniture.