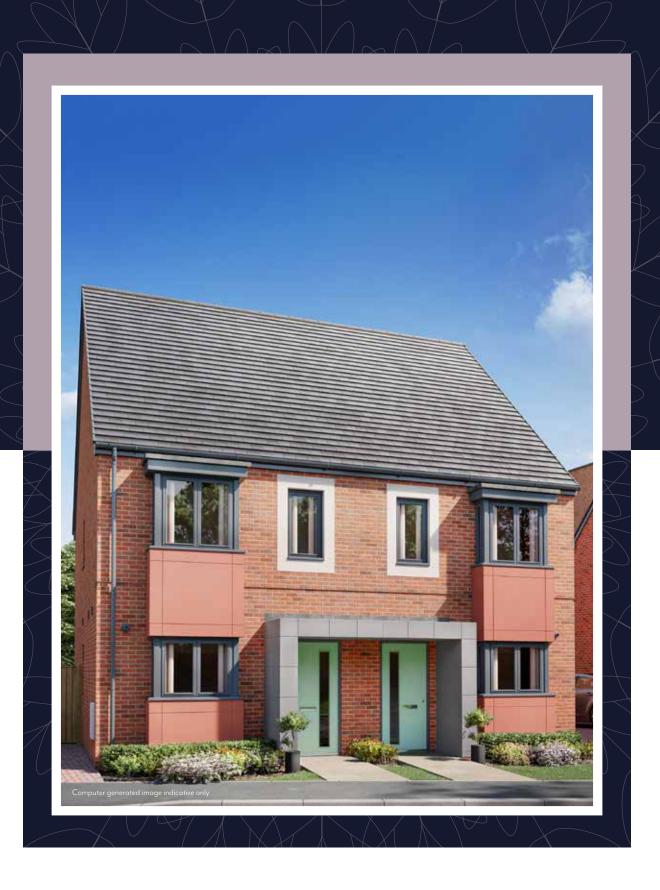

### Type 1

#### Two Bedroom

Plots 135, 137, 139, 147, 148, 161, 163 (as drawn) Plots 134, 136, 138, 145, 146, 160, 162 (handed)

| Total Internal Area | 72.4 sq m                              | 780 sq ft     |
|---------------------|----------------------------------------|---------------|
| Bedroom 2           | $4.18  \text{m} \times 2.89  \text{m}$ | 13'8" x 9'6"  |
| Bedroom 1           | 4.18m x 3.31m                          | 13'8" x 10'10 |
| Kitchen             | $3.31 m \times 2.75 m$                 | 10'10" x 9'0" |
| Living/Dining       | 4.18m x 3.98m                          | 13'8" x 13'1" |
|                     |                                        |               |