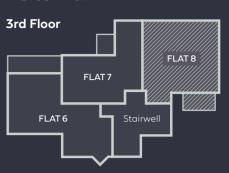

Furniture layouts are indicative only. Kitchen layout is indicative only, please ask one of our Sales Executives for further information.

72 - 74 BROMLEY HIGH STREET 72 - 74 BROMLEY HIGH STREET

#### FLAT 7 -

## 1 Bedroom Apartment

| Total Area     | 53.3 m <sup>2</sup> | 574 sq. ft |
|----------------|---------------------|------------|
| Kitchen/Living | 24.0 m <sup>2</sup> | 258 sq. ft |
| Bedroom        | 16.3 m²             | 175 sq. ft |

#### - Site Plan





#### FLAT8-

## 2 Bedroom Apartment

| Total Area     | 67.6 m <sup>2</sup> | 728 sq. ft |
|----------------|---------------------|------------|
| Kitchen/Living | 27.9 m²             | 300 sq. ft |
| Bedroom 1      | 12.2 m²             | 131 sq. ft |
| Bedroom 2      | 8.4 m²              | 90 sq. ft  |

#### - Site Plan





All floorplans shown are approximate measurements only. Exact layouts and sizes may vary. All measurements may vary and are not intended to be used for carpet sizes, appliance sizes or items of furniture. Furniture layouts are indicative only. Kitchen layout is indicative only, please ask one of our Sales Executives for further information.

All floorplans shown are approximate measurements only. Exact layouts and sizes may vary. All measurements may vary and are not intended to be used for carpet sizes, appliance sizes or items of furniture. Furniture layouts are indicative only. Kitchen layout is indicative only, please ask one of our Sales Executives for further information.

#### FLAT9-

## 2 Bedroom Apartment

| Total Area     | 69.7 m <sup>2</sup> | 750 sq. ft |
|----------------