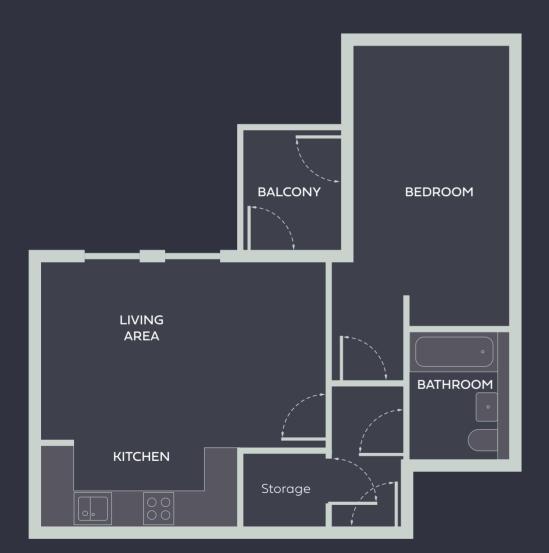

#### FLAT 4 -

## 1 Bedroom Apartment

| Total Area     | 53.3 m <sup>2</sup> | 574 sq. ft |
|----------------|---------------------|------------|
| Kitchen/Living | 24.0 m²             | 258 sq. ft |
| Bedroom        | 16.3 m²             | 175 sq. ft |

#### - Site Plan

All floorplans shown are approximate measurements only. Exact layouts and sizes may vary. All measurements may vary and are not intended to be used for carpet sizes, appliance sizes or items of furniture. Furniture layouts are indicative only. Kitchen layout is indicative only, please ask one of our Sales Executives for further information.