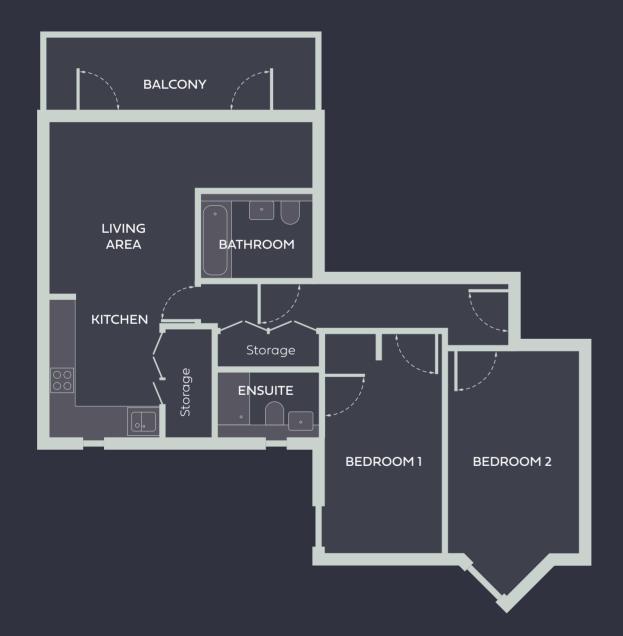

#### FLAT 10 -

## 1 Bedroom Apartment

| Total Area     | 54.4 m²             | 586 sq. ft |
|----------------|---------------------|------------|
| Kitchen/Living | 23.5 m <sup>2</sup> | 253 sq. ft |
| Bedroom        | 13.5 m²             | 145 sq. ft |