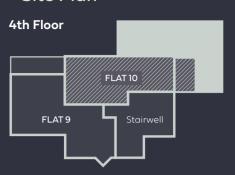

#### FLAT 10 -

## 1 Bedroom Apartment

| Total Area     | 54.4 m²             | 586 sq. ft |
|----------------|---------------------|------------|
| Kitchen/Living | 23.5 m <sup>2</sup> | 253 sq. ft |
| Bedroom        | 13.5 m²             | 145 sq. ft |

#### - Site Plan

All floorplans shown are approximate measurements only. Exact layouts and sizes may vary. All measurements may vary and are not intended to be used for carpet sizes, appliance sizes or items of furniture. Furniture layouts are indicative only. Kitchen layout is indicative only, please ask one of our Sales Executives for further information.