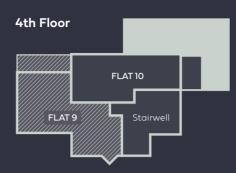

layouts are indicative only. Kitchen layout is indicative only, please ask one of our Sales Executives for further information.

All floorplans shown are approximate measurements only. Exact layouts and sizes may vary. All measurements may vary and are not intended to be used for carpet sizes, appliance sizes or items of furniture. Furniture layouts are indicative only. Kitchen layout is indicative only, please ask one of our Sales Executives for further information.

#### FLAT9-

## 2 Bedroom Apartment

| Total Area     | 69.7 m <sup>2</sup> | 750 sq. ft |
|----------------|---------------------|------------|
| Kitchen/Living | 23.3 m²             | 251 sq. ft |
| Bedroom 1      | 12.3 m²             | 132 sq. ft |
| Bedroom 2      | 12.4 m²             | 133 sq. ft |

#### - Site Plan





All floorplans shown are approximate measurements only. Exact layouts and sizes may vary. All measurements may vary and are not intended to be used for carpet sizes, appliance sizes or items of furniture. Furniture layouts are indicative only. Kitchen layout is indicative only, please ask one of our Sales Executives for further information.

#### FLAT 10 -

## 1 Bedroom Apartment

| Total Area     | 54.4 m²             | 586 sq. ft |
|----------------|---------------------|------------|
| Kitchen/Living | 23.5 m <sup>2</sup> | 253 sq. ft |
| Bedroom        | 13.5 m²             | 145 sq. ft |

#### - Site Plan





All floorplans shown are approximate measurements only. Exact layouts and sizes may vary. All measurements may vary and are not intended to be used for carpet sizes, applian