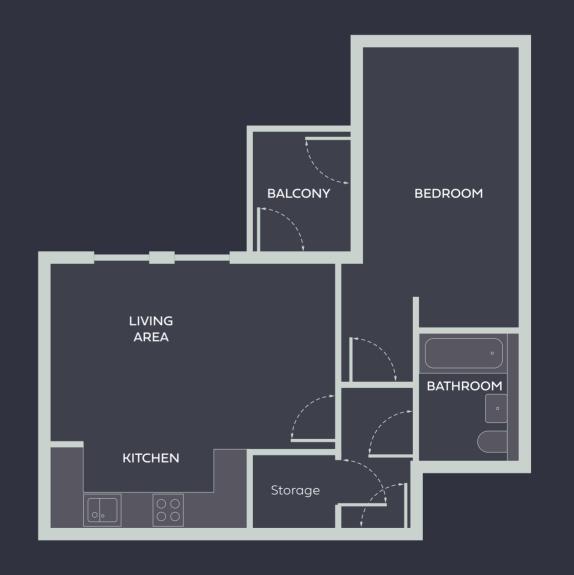

#### FLAT 4 -

## 1 Bedroom Apartment

| Total Area     | 53.3 m <sup>2</sup> | 574 sq. ft |
|----------------|---------------------|------------|
| Kitchen/Living | 24.0 m²             | 258 sq. ft |
| Bedroom        | 16.3 m²             | 175 sq. ft |

#### - Site Plan

All floorplans shown are approximate measurements only. Exact layouts and sizes may vary. All measurements may vary and are not intended to be used for carpet sizes, appliance sizes or items of furniture. Furniture layouts are indicative only. Kitchen layout is indicative only, please ask one of our Sales Executives for further information.