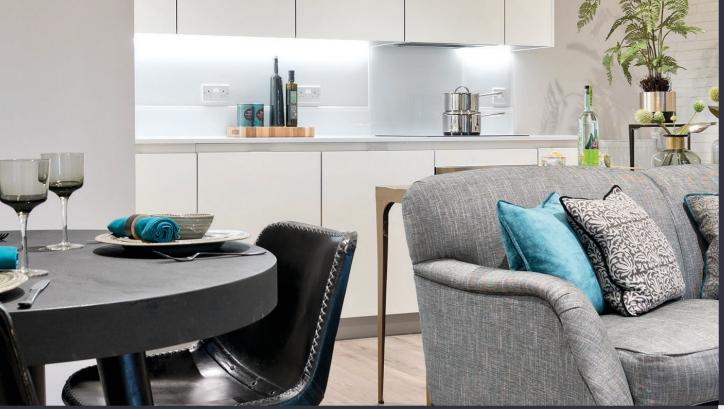

## **SPECIFICATION -**Discover your new home

These new and modern apartments offer high-quality living spaces with every detail built around what modern-day buyers are looking for.

The smart layouts and high-quality materials create spaces that are contemporary and relaxing.

Equipped with premium fixtures and high-end appliances throughout, you'll have everything you need.

There is durable oak laminated woodstrip flooring in areas of heavy traffic and the luxury carpeted bedrooms provide the perfect combination of practicality and comfort.

#### Kitchen

- Fitted kitchen units in white with contrasting indigo blue wall cupboards
- Integrated AEG appliances including fridge/freezer, electric oven, microwave, induction hob, dishwasher, and washer/dryer
- Zanussi canopy hood over hob, with contemporary white glass splashbacks
- Quartz worktops
- Blanco stainless steel sink with chrome tap