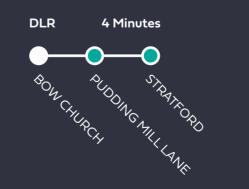

## Getting Around

Beyond the local stores and cafés, the rest of London is within easy reach thanks to transport links into Canary Wharf Stratford and The City from nearby Bow Church DLR and Bow Road Underground stations.