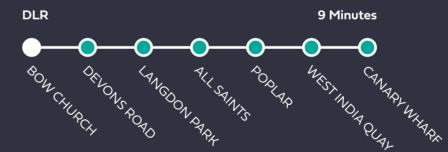

## Getting Around

Beyond the local stores and cafés, the rest of London is within easy reach thanks to transport links into Canary Wharf Stratford and The City from nearby Bow Church DLR and Bow Road Underground stations.

#### **Canary Wharf**