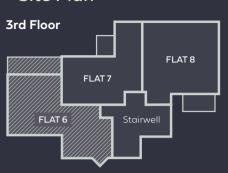

|
| Bedroom 1      | 12.2 m²             | 131 sq. ft |
| Bedroom 2      | 8.4 m²              | 90 sq. ft  |

#### - Site Plan





All floorplans shown are approximate measurements only. Exact layouts and sizes may vary. All measurements may vary and are not intended to be used for carpet sizes, appliance sizes or items of furniture. Furniture layouts are indicative only. Kitchen layout is indicative only, please ask one of our Sales Executives for further information.

FLAT 6 -

## 2 Bedroom Apartment

| Total Area     | 69.7 m <sup>2</sup> | 750 sq. ft |
|----------------|---------------------|------------|
| Kitchen/Living | 23.3 m <sup>2</sup> | 251 sq. ft |
| Bedroom 1      | 12.3 m²             | 132 sq. ft |
| Bedroom 2      | 12.4 m²             | 133 sq. ft |

#### - Site Plan





All floorplans shown are approximate measurements only. Exact layouts and sizes may vary. All measurements may vary and are not intended to be used for carpet sizes, appliance sizes or items of furniture. Furniture layouts are indicative only. Kitchen layout is indicative only, please ask one of our Sales Executives for further information.

72 - 74 BROMLEY HIGH STREET 72 - 74 BROMLEY HIGH STREET

#### FLAT 7 -

## 1 Bedroom Apartment

| Total Area     | 53.3 m <sup>2</sup> | 574 sq. ft |
|----------------|---------------------|------------|
| Kitchen/Living | 24.0 m <sup>2</sup> | 258 sq. ft |
| Bedroom        | 16.3 m²             | 175 sq. ft |

#### - Site Plan





#### FLAT8-

## 2 Bedroom Apartment

| Total Area     | 67.6 m <sup>2</sup> | 728 sq. ft |
|----------------|--------