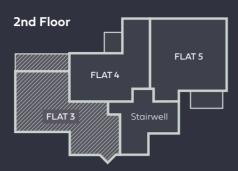

g with grey porcelain tiles



- Carpeted bedrooms
- Fitted wardrobes with sliding mirror doors in all master bedrooms

area and connected hallways

- Fitted roller blinds throughout
- Matt white painted walls throughout



All images are illustrations of this type of home from a previous Poplar HARCA show home or development. Please check with your Sales Executives for further information. Images are not intended to be relied upon for, nor form part of, any contract.

#### FLAT 3 -

## 2 Bedroom Apartment

| Total Area     | 69.7 m <sup>2</sup> | 750 sq. ft |
|----------------|---------------------|------------|
| Kitchen/Living | 23.3 m²             | 251 sq. ft |
| Bedroom 1      | 12.3 m²             | 132 sq. ft |
| Bedroom 2      | 12.4 m²             | 133 sq. ft |

#### Site Plan



## **BALCONY** LIVING AREA **BATHROOM KITCHEN** Storage ENSUITE BEDROOM 1 BEDROOM 2

All floorplans shown are approximate measurements only. Exact layouts and sizes may vary. All measurements may vary and are not intended to be used for carpet sizes, appliance sizes or items of furniture. Furniture layouts are indicative only. Kitchen layout is indicative only, please ask one of our Sales Executives for further information.

#### FLAT 4 -

## 1 Bedroom Apartment

| Total Area     | 53.3 m <sup>2</sup> | 574 sq. ft |
|----------------|---------------------|------------|
| Kitchen/Living | 24.0 m²             | 258 sq. ft |
| Bedroom        | 16.3 m²             | 175 sq. ft |

#### - Site Plan





All floorplans shown are approximate measurements only. Exact layouts and sizes may vary. A