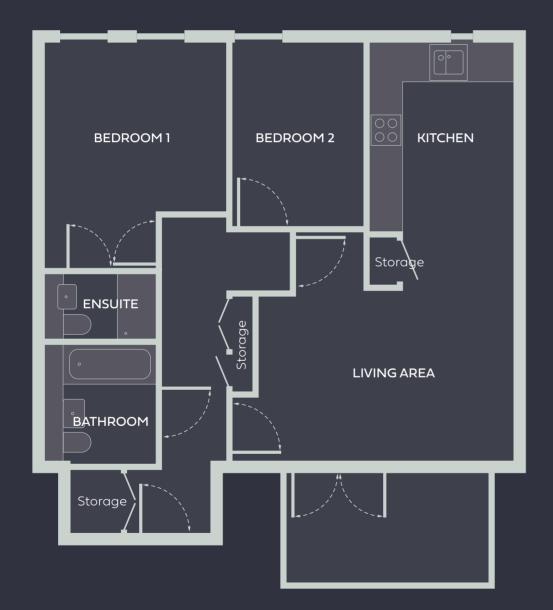

#### FLAT 5 -

## 2 Bedroom Apartment

| Total Area     | 67.6 m <sup>2</sup> | 728 sq. ft |
|----------------|---------------------|------------|
| Kitchen/Living | 27.9 m²             | 300 sq. ft |
| Bedroom 1      | 12.2 m²             | 131 sq. ft |
| Bedroom 2      | 8.4 m²              | 90 sq. ft  |

#### - Site Plan

All floorplans shown are approximate measurements only. Exact layouts and sizes may vary. All measurements may vary and are not intended to be used for carpet sizes, appliance sizes or items of furniture. Furniture layouts are indicative only. Kitchen layout is indicative only, please ask one of our Sales Executives for further information.