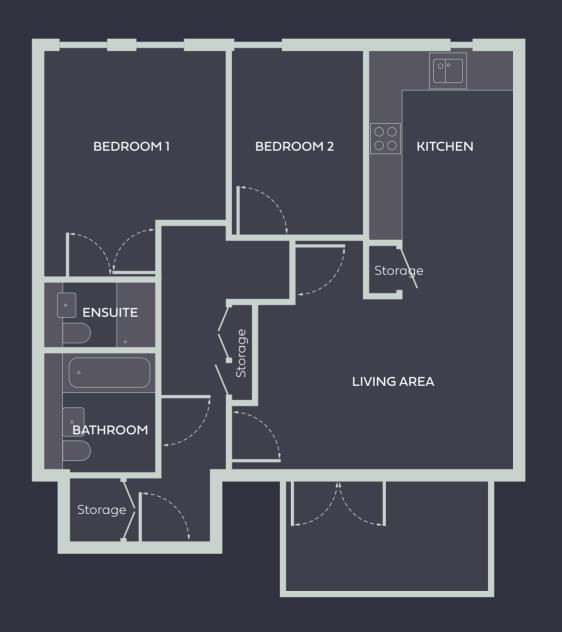

#### FLAT 7 -

## 1 Bedroom Apartment

| Total Area     | 53.3 m <sup>2</sup> | 574 sq. ft |
|----------------|---------------------|------------|
| Kitchen/Living | 24.0 m <sup>2</sup> | 258 sq. ft |
| Bedroom        | 16.3 m²             | 175 sq. ft |