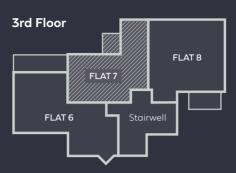

oom 1      | 12.3 m²             | 132 sq. ft |
| Bedroom 2      | 12.4 m²             | 133 sq. ft |

#### - Site Plan





All floorplans shown are approximate measurements only. Exact layouts and sizes may vary. All measurements may vary and are not intended to be used for carpet sizes, appliance sizes or items of furniture. Furniture layouts are indicative only. Kitchen layout is indicative only, please ask one of our Sales Executives for further information.

72 - 74 BROMLEY HIGH STREET 72 - 74 BROMLEY HIGH STREET

#### FLAT 7 -

## 1 Bedroom Apartment

| Total Area     | 53.3 m <sup>2</sup> | 574 sq. ft |
|----------------|---------------------|------------|
| Kitchen/Living | 24.0 m <sup>2</sup> | 258 sq. ft |
| Bedroom        | 16.3 m²             | 175 sq. ft |

#### - Site Plan





#### FLAT8-

## 2 Bedroom Apartment

| Total Area     | 67.6 m <sup>2</sup> | 728 sq. ft |
|----------------|---------------------|------------|
| Kitchen/Living | 27.9 m²             | 300 sq. ft |
| Bedroom 1      | 12.2 m²             | 131 sq. ft |
| Bedroom 2      | 8.4 m²              | 90 sq. ft  |

#### - Site Plan





All floorplans shown are approximate measurements only. Exact layouts and sizes may vary. All measurements may vary and are not intended to be used for carpet sizes, appliance sizes or items of furniture. Furniture layouts are indicative only. Kitchen layout is indicative only, please ask one of our Sales Executives for further information.

All floorplans shown are approximate measurements only. Exact layouts and sizes may vary. All measurements may vary and ar