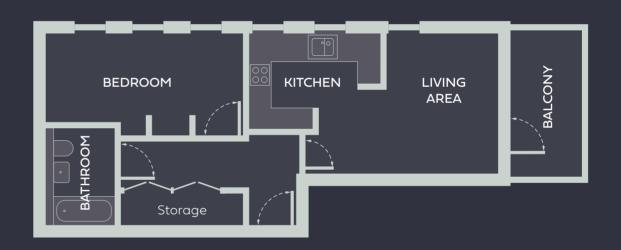

#### FLAT 10 -

## 1 Bedroom Apartment

| Total Area     | 54.4 m²             | 586 sq. ft |
|----------------|---------------------|------------|
| Kitchen/Living | 23.5 m <sup>2</sup> | 253 sq. ft |
| Bedroom        | 13.5 m²             | 145 sq. ft |

#### - Site Plan

All floorplans shown are approximate measurements only. Exact layouts and sizes may vary. All measurements may vary and are not intended to be used for carpet sizes, appliance sizes or items of furniture. Furniture layouts are indicative only. Kitchen layout is indicative only, please ask one of our Sales Executives for further information.