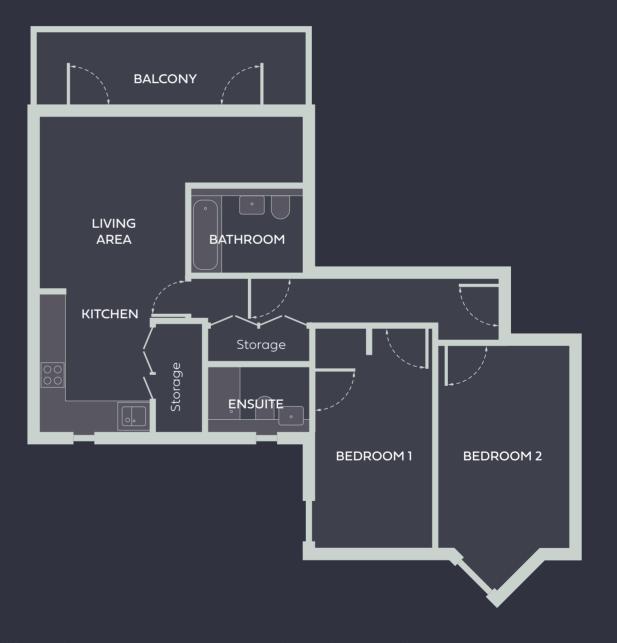

#### FLAT 7 -

## 1 Bedroom Apartment

| Total Area     | 53.3 m <sup>2</sup> | 574 sq. ft |
|----------------|---------------------|------------|
| Kitchen/Living | 24.0 m <sup>2</sup> | 258 sq. ft |
| Bedroom        | 16.3 m²             | 175 sq. ft |

#### - Site Plan