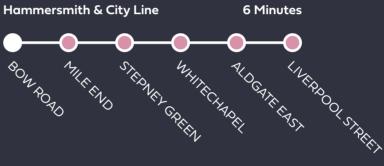

## Getting Around

Beyond the local stores and cafés, the rest of London is within easy reach thanks to transport links into Canary Wharf Stratford and The City from nearby Bow Church DLR and Bow Road Underground stations.