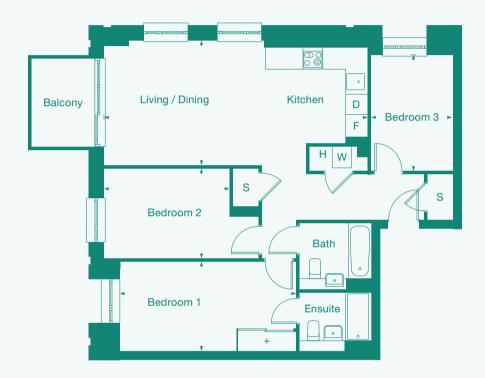

3 Bedroom

Apartment

| Plots | Flooi  |  |
|-------|--------|--|
| 2     | $\cap$ |  |

| ,   |
|-----|
| - 1 |
| -   |
|     |
|     |

| Metric              |  |
|---------------------|--|
| 3.9m x 8.1m         |  |
| 2.7m x 5.4m         |  |
| 2.7m x 4.1m         |  |
| 76.9 m <sup>2</sup> |  |

| Imperial           |
|--------------------|
| 12'8" x 26'6"      |
| 9'0" x 17'9"       |
| 9'0" x 13'6"       |
| 827ft <sup>2</sup> |
|                    |

| S | Storage        |
|---|----------------|
| F | Fridge freezer |
| D | Dishwasher     |
| W | Washer dryer   |
| + | Wardrobe       |
| Н | HIU            |

| Plots | Floo |
|-------|------|
| 18    | 1    |
| 33    | 2    |
| 48    | 3    |
| 63    | 4    |
|       |      |

| Room                      | Metric              | Imperial           |
|---------------------------|---------------------|--------------------|
| Living / Dining / Kitchen | 3.8m x 8.0m         | 12'8" x 26'4"      |
| Bedroom 1                 | 2.7m x 5.4m         | 9'0" x 17'10"      |
| Bedroom 2                 | 2.7m x 4.6m         | 9'0" x 15'3"       |
| Bedroom 3                 | 2.5m x 3.7m         | 8'4" x 12'0"       |
| GIA                       | 89.6 m <sup>2</sup> | 964ft <sup>2</sup> |
|                           |                     |                    |

| S | Storaç | JΕ |
|---|--------|----|
|   |        | _  |

|   | 0            |  |
|---|--------------|--|
| F | Fridge freez |  |

| W | Washer | drye |
|---|--------|------|
|---|--------|------|

+ Wardrobe
H HIU

| Plots | Flooi |  |
|-------|-------|--|
| 11    | 0     |  |
| 26    | 1     |  |
| 41    | 2     |  |
| 56    | 3     |  |
| 71    | 4     |  |

| Room                      | Metric              | Imperial           |
|---------------------------|---------------------|--------------------|
| Living / Dining / Kitchen | 3.8m x 8.1m         | 12'6" x 26'6"      |
| Bedroom 1                 | 2.7m x 5.4m         | 9'0" x 17'10"      |
| Bedroom 2                 | 2.7m x 3.8m         | 9'0" x 12'7"       |
| Bedroom 3                 | 2.5m x 3.5m         | 8'4" x 11'8"       |
| GIA                       | 89.5 m <sup>2</sup> | 963ft <sup>2</sup> |

S Storage

F Fridge freezer

D Dishwasher

W Washer dryer

+ Wardrobe

H HIU

Sresi

With SO Resi, you buy your own home in your own way. You start with a share that's right for you, then you can buy extra shares over time, so it's all manageable and suits your income.