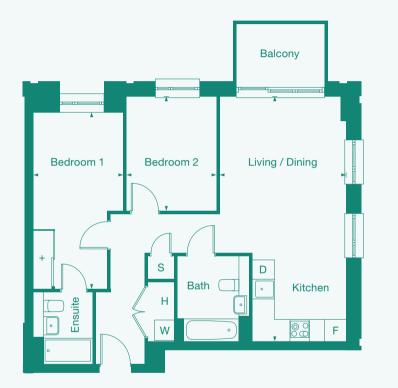

+ Wardrobe

| S                         | Bedroom 3       |
|---------------------------|-----------------|
| Bath                      | Kitchen         |
| ■ Bedroom 1 ■ Bedroom 2 ■ | Living / Dining |
|                           | Balcony         |

3 Bedroom

Apartment

| Plots | Flooi  |  |
|-------|--------|--|
| 2     | $\cap$ |  |

| ,   |
|-----|
| - 1 |
| -   |
|     |
|     |

| Metric              |  |
|---------------------|--|
| 3.9m x 8.1m         |  |
| 2.7m x 5.4m         |  |
| 2.7m x 4.1m         |  |
| 76.9 m <sup>2</sup> |  |

| Imperial           |
|--------------------|
| 12'8" x 26'6"      |
| 9'0" x 17'9"       |
| 9'0" x 13'6"       |
| 827ft <sup>2</sup> |
|                    |

| S | Storage        |
|---|----------------|
| F | Fridge freezer |
| D | Dishwasher     |
| W | Washer dryer   |
| + | Wardrobe       |
| Н | HIU            |

| Plots | Floo |
|-------|------|
| 18    | 1    |
| 33    | 2    |
| 48    | 3    |
| 63    | 4    |
|       |      |

| Room                      | Metric              | Imperial           |
|---------------------------|---------------------|--------------------|
| Living / Dining / Kitchen | 3.8m x 8.0m         | 12'8" x 26'4"      |
| Bedroom 1                 | 2.7m x 5.4m         | 9'0" x 17'10"      |
| Bedroom 2                 | 2.7m x 4.6m         | 9'0" x 15'3"       |
| Bedroom 3                 | 2.5m x 3.7m         | 8'4" x 12'0"       |
| GIA                       | 89.6 m <sup>2</sup> | 964ft <sup>2</sup> |
|                           |                     |                    |