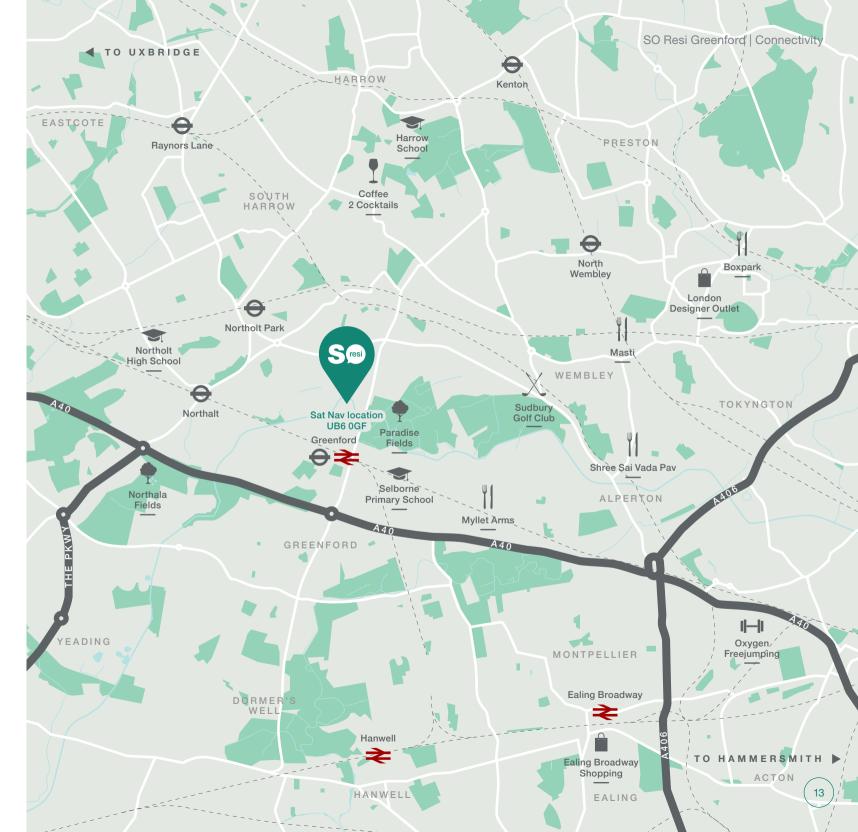

## Effortless connections

Those who crave fresh air won't be disappointed. Whether working out or chilling out, green spaces such as Perivale Park, Ravenor Park and Brent Valley Park offer peaceful meadows and ancient woodland alongside playgrounds, tennis courts and outdoor gyms to keep your heart rate up. And, it's just a two-minute walk to the Grand Union Canal's leafy towpath – perfect for a Sunday stroll.