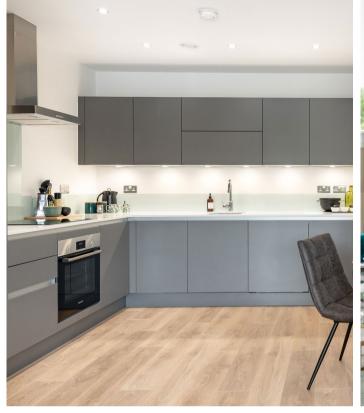

## Designed for life

Expertly designed to maximise space and light, each apartment boasts underfloor heating, contemporary kitchens complete with Smeg appliances, sleek bathrooms and clever storage solutions.

### Kitchen

Urban Myth onyx grey handleless kitchen units

LED cabinet lights mounted under wall cabinets

Gris Expo snow colour stone worktops hall and store areas without grooved drainer

Mouse grey carnet

Blanco Surpa single bowl stainless steel sink

Vado Kori mono sink mixer chrome

Glass splashback extending up hood above hob

Smeg hob (ceramic touch control) and stainless steel oven

Smeg fully integrated dishwasher, fridge/ freezer and washer dryer