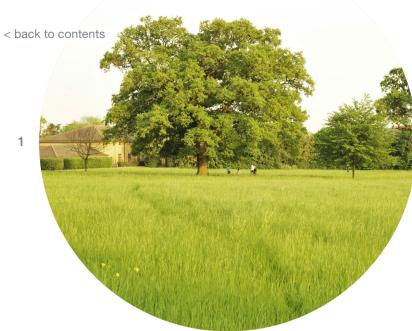

## Paradise Fields

Nestled between the Grand Union Canal and Horsenden Hill you'll find a world filled with tranquil wildflower meadows, reed beds and lagoons. A haven for wildlife and lush greenery, this peaceful space is the perfect place to unwind.