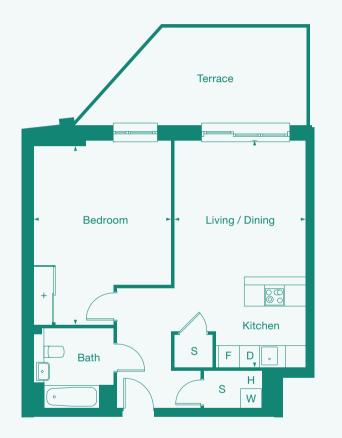

+ Wardrobe

H HIU

2 Bedroom Apartment

Type 13

| Bath H                | F D • Kitchen   |
|-----------------------|-----------------|
|                       | Terrace         |
|                       |                 |
| - Bedroom 1 Bedroom 2 | Living / Dining |
|                       |                 |
| Y                     |                 |
|                       | Balcony         |

Type 14

2 Bedroom Apartment

| Plots | Floo |
|-------|------|
| 27    | 1    |
| 42    | 2    |
| 57    | 3    |
| 72    | 4    |
| 87    | 5    |

| Room                      | Metric              | Imperial             |
|---------------------------|---------------------|----------------------|
| Living / Dining / Kitchen | 3.8m x 7.5m         | 12'5" x 24'6"        |
| Bedroom 1                 | 2.7m x 4.9m         | 9'0" x 16'3"         |
| Bedroom 2                 | 2.7m x 4.0m         | 9'0" x 13'2"         |
| GIA                       | 71.4 m <sup>2</sup> | 768.5ft <sup>2</sup> |
|                           |                     |                      |

| S Storage        |
|------------------|
| F Fridge freezer |
| D Dishwasher     |
| W Washer dryer   |
| + Wardrobe       |
| H HIU            |
|                  |

| Plots | Floor |
|-------|-------|
| 3     | 0     |
|       |       |