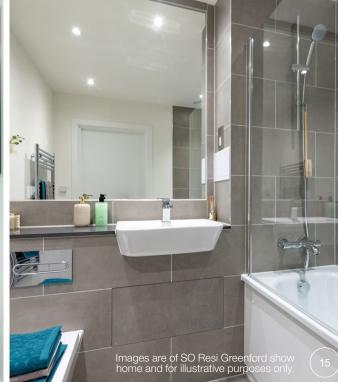

#### Bathroom

White washbasin to main bathroom and en-suite with high shelf

Vado Life chrome basin mixer taps with click clack waste

Roca Contessa anti-slip steel white bath

Valdo Celsius shower mixer with shrouds and hose, multi-function handset and slide rail

Scudo flat top bath screen silver with plain glass over bath

Scudo silver with plain glass large shower screen in en-suite

Chrome towel warmer/ radiators

Light grey wall and floor tiles

Stone shelf

LED downlight over baths and showers; open downlight in the remainder of bathroom/ en-suite