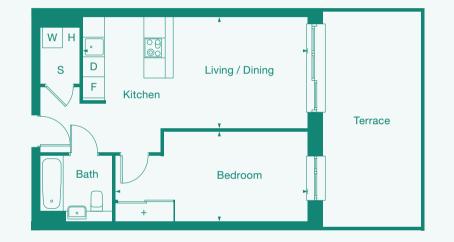

Type 7 1 Bedroom Apartment

Type 8

1 Bedroom

Apartment

| Plot | Floor |
|------|-------|
| 1    | 0     |

| Room                      |
|---------------------------|
| Living / Dining / Kitchen |
| Bedroom                   |
| GIA                       |

| Metric              |  |
|---------------------|--|
| 4.0m x 6.9m         |  |
| 4.2m x 5.5m         |  |
| 66.9 m <sup>2</sup> |  |

| Imperial           |  |
|--------------------|--|
| 13'2" x 22'10"     |  |
| 13'9" x 17'12"     |  |
| 720ft <sup>2</sup> |  |
|                    |  |
|                    |  |

| S | Storage        |
|---|----------------|
| F | Fridge freezer |
| D | Dishwasher     |
| W | Washer dryer   |
| + | Wardrobe       |
| Н | HIU            |
|   |                |

| Plots | Floor |
|-------|-------|
| 16    | 1     |
| 31    | 2     |
| 46    | 3     |
| 61    | 4     |
| 76    | 5     |
|       |       |

| Room                   |
|------------------------|
| Living / Dining / Kitc |
| Bedroom                |
| GIA                    |
|                        |
|                        |

|                  | Metric              | Impe  |
|------------------|---------------------|-------|
| Dining / Kitchen | 4.0m x 6.9m         | 13'2" |
| om               | 4.2m x 5.5m         | 13'9" |
|                  | 66.9 m <sup>2</sup> | 720ft |
|                  |                     |       |

| Imperial           |  |
|--------------------|--|
| 13'2" x 22'1"      |  |
| 13'9" x 18'0"      |  |
| 720ft <sup>2</sup> |  |

|   | 0            |
|---|--------------|
| F | Fridge freez |

| D Dishwash |
|------------|
|------------|