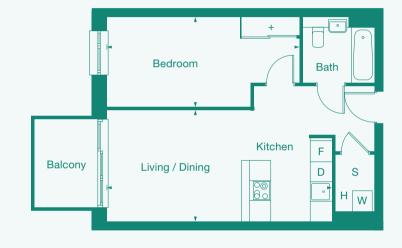

#### **Amenities**

Gym access

On site concierge

SO Resi Greenford | Plans

1 Bedroom Apartment

Bedroom Living / Dining

Type 1

1 Bedroom

Apartment

| Plots | Floo |
|-------|------|
| 5     | 0    |
| 20    | 1    |
| 35    | 2    |
| 50    | 3    |
| 65    | 4    |

| Room                      | Met  |
|---------------------------|------|
| Living / Dining / Kitchen | 4.0n |
| Bedroom                   | 2.7n |
| GIA                       | 56.3 |
|                           |      |

| tric            | Imperial           |
|-----------------|--------------------|
| m x 4.9m        | 13'2" x 22'7       |
| m x 5.9m        | 9'0" x 19'4"       |
| $3 \text{ m}^2$ | 606ft <sup>2</sup> |
|                 |                    |

| S Storage        |
|------------------|
| F Fridge freezer |
| D Dishwasher     |
| W Washer dryer   |
| + Wardrobe       |
| H HIU            |
|                  |

| Plots | Floor |
|-------|-------|
| 4     | 0     |
| 19    | 1     |
| 34    | 2     |
| 49    | 3     |
| 64    | 4     |
|       |       |