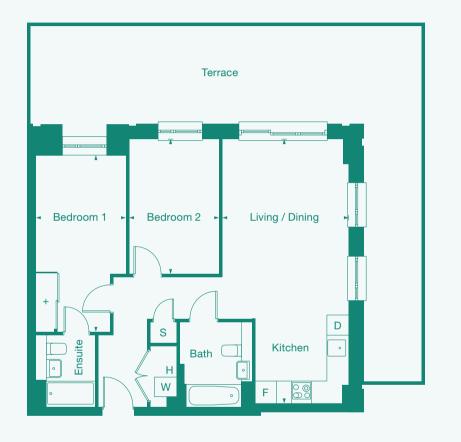

| W Washer drye |
|---------------|
|---------------|

| + Wardrol |  |
|-----------|--|
| + Wardrol |  |

H HIU

2 Bedroom Apartment

Type 9

| 1-4     | Bedroom 2       | Bath      |
|---------|-----------------|-----------|
| Balcony | Living / Dining | H S W     |
|         | Bedroom 1       | Ensuite - |

Type 10

2 Bedroom Apartment

| Plots | Flooi |
|-------|-------|
| 17    | 1     |
| 32    | 2     |
| 47    | 3     |
| 62    | 4     |
| 77    | 5     |
| 92    | 6     |
|       |       |

| Room                      | Metric              | Imperial           |
|---------------------------|---------------------|--------------------|
| Living / Dining / Kitchen | 3.9m x 7.5m         | 12'8" x 24'7       |
| Bedroom 1                 | 2.7m x 5.4m         | 9'0" x 17'9"       |
| Bedroom 2                 | 2.7m x 3.5m         | 9'0" x 11'6"       |
| GIA                       | 73.2 m <sup>2</sup> | 788ft <sup>2</sup> |
|                           |                     |                    |