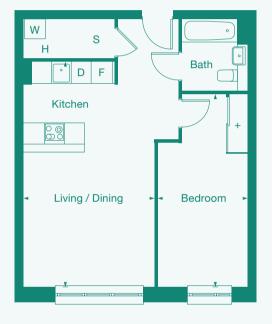

| Room                      | Metric              |
|---------------------------|---------------------|
| Living / Dining / Kitchen | 3.4m x 6.9m         |
| Bedroom                   | 2.7m x 5.9m         |
| GIA                       | 51.3 m <sup>2</sup> |

| Imperial           |
|--------------------|
| 11'2" x 22'7"      |
| 9'0" x 19'4"       |
| 552ft <sup>2</sup> |

| S Storage        |  |
|------------------|--|
| F Fridge freezer |  |
| D Dishwasher     |  |
| W Washer dryer   |  |
| + Wardrobe       |  |
| H HIU            |  |