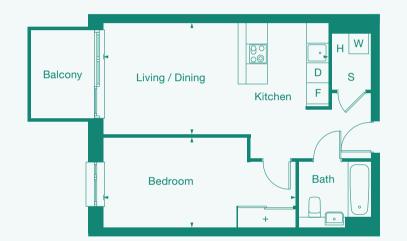

| W Washer drye |
|---------------|
|---------------|

| + Wardrol |  |
|-----------|--|
| + Wardrol |  |

H HIU

2 Bedroom Apartment

Type 9

| 1-4     | Bedroom 2       | Bath      |
|---------|-----------------|-----------|
| Balcony | Living / Dining | H S W     |
|         | Bedroom 1       | Ensuite - |

Type 10

2 Bedroom Apartment

| Plots | Flooi |
|-------|-------|
| 17    | 1     |
| 32    | 2     |
| 47    | 3     |
| 62    | 4     |
| 77    | 5     |
| 92    | 6     |
|       |       |

| Room                      | Metric              | Imperial           |
|---------------------------|---------------------|--------------------|
| Living / Dining / Kitchen | 3.9m x 7.5m         | 12'8" x 24'7       |
| Bedroom 1                 | 2.7m x 5.4m         | 9'0" x 17'9"       |
| Bedroom 2                 | 2.7m x 3.5m         | 9'0" x 11'6"       |
| GIA                       | 73.2 m <sup>2</sup> | 788ft <sup>2</sup> |
|                           |                     |                    |

| S | Storage        |
|---|----------------|
| F | Fridge freezer |
| D | Dishwasher     |
| W | Washer dryer   |
| + | Wardrobe       |
| Н | HIU            |
|   |                |

| Plots | Floor |
|-------|-------|
| 7     | 0     |
| 22    | 1     |
| 37    | 2     |
| 52    | 3     |
| 67    | 4     |
| 82    | 5     |
|       |       |