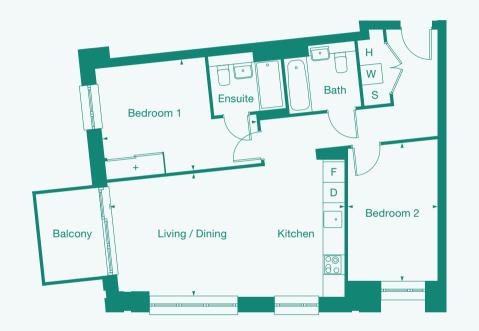

| W Washer drye |
|---------------|
|---------------|

| + Wardrol |  |
|-----------|--|
| + Wardrol |  |

H HIU

2 Bedroom Apartment

Type 9

| 1-4     | Bedroom 2       | Bath      |
|---------|-----------------|-----------|
| Balcony | Living / Dining | H S W     |
|         | Bedroom 1       | Ensuite - |

Type 10

2 Bedroom Apartment

| Plots | Flooi |
|-------|-------|
| 17    | 1     |
| 32    | 2     |
| 47    | 3     |
| 62    | 4     |
| 77    | 5     |
| 92    | 6     |
|       |       |

| Room                      | Metric              | Imperial           |
|---------------------------|---------------------|--------------------|
| Living / Dining / Kitchen | 3.9m x 7.5m         | 12'8" x 24'7       |
| Bedroom 1                 | 2.7m x 5.4m         | 9'0" x 17'9"       |
| Bedroom 2                 | 2.7m x 3.5m         | 9'0" x 11'6"       |
| GIA                       | 73.2 m <sup>2</sup> | 788ft <sup>2</sup> |
|                           |                     |                    |

| S | Storage        |
|---|----------------|
| F | Fridge freezer |
| D | Dishwasher     |
| W | Washer dryer   |
| + | Wardrobe       |
| Н | HIU            |
|   |                |

| Plots | Floor |
|-------|-------|
| 7     | 0     |
| 22    | 1     |
| 37    | 2     |
| 52    | 3     |
| 67    | 4     |
| 82    | 5     |
|       |       |

| Room                      | Metric |
|---------------------------|--------|
| Living / Dining / Kitchen | 3.8m x |
| Bedroom 1                 | 2.7m x |
| Bedroom 2                 | 2.7m x |
| GIA                       | 76.5 m |
|                           |        |
|                           |        |

|   | Metric              | Imperial           |
|---|---------------------|--------------------|
| ı | 3.8m x 8.2m         | 12'4" x 26'10"     |
|   | 2.7m x 5.4m         | 9'0" x 17'10"      |
|   | 2.7m x 5.9m         | 9'0" x 19'4"       |
|   | 76.5 m <sup>2</sup> | 823ft <sup>2</sup> |