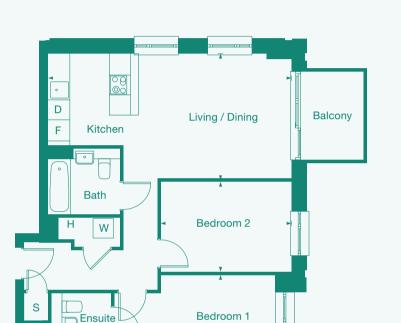

| W Washer drye |
|---------------|
|---------------|

| + Wardrol |  |
|-----------|--|
| + Wardrol |  |

H HIU

2 Bedroom Apartment

Type 9

| 1-4     | Bedroom 2       | Bath      |
|---------|-----------------|-----------|
| Balcony | Living / Dining | H S W     |
|         | Bedroom 1       | Ensuite - |

Type 10

2 Bedroom Apartment

| Plots | Flooi |
|-------|-------|
| 17    | 1     |
| 32    | 2     |
| 47    | 3     |
| 62    | 4     |
| 77    | 5     |
| 92    | 6     |
|       |       |

| Room                      | Metric              | Imperial           |
|---------------------------|---------------------|--------------------|
| Living / Dining / Kitchen | 3.9m x 7.5m         | 12'8" x 24'7       |
| Bedroom 1                 | 2.7m x 5.4m         | 9'0" x 17'9"       |
| Bedroom 2                 | 2.7m x 3.5m         | 9'0" x 11'6"       |
| GIA                       | 73.2 m <sup>2</sup> | 788ft <sup>2</sup> |
|                           |                     |                    |