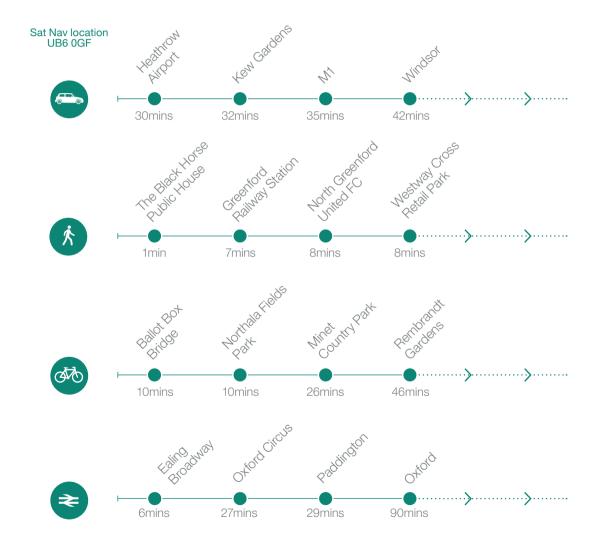

## Effortless connections

Those who crave fresh air won't be disappointed. Whether working out or chilling out, green spaces such as Perivale Park, Ravenor Park and Brent Valley Park offer peaceful meadows and ancient woodland alongside playgrounds, tennis courts and outdoor gyms to keep your heart rate up. And, it's just a two-minute walk to the Grand Union Canal's leafy towpath – perfect for a Sunday stroll.