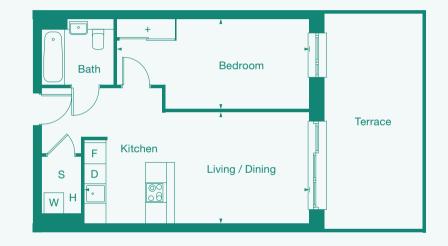

#### **Amenities**

Gym access

On site concierge

SO Resi Greenford | Plans

1 Bedroom Apartment

Bedroom Living / Dining

Type 1

1 Bedroom

Apartment

| Plots | Floo |
|-------|------|
| 5     | 0    |
| 20    | 1    |
| 35    | 2    |
| 50    | 3    |
| 65    | 4    |

| Room                      | Met  |
|---------------------------|------|
| Living / Dining / Kitchen | 4.0n |
| Bedroom                   | 2.7n |
| GIA                       | 56.3 |
|                           |      |

| tric            | Imperial           |
|-----------------|--------------------|
| m x 4.9m        | 13'2" x 22'7       |
| m x 5.9m        | 9'0" x 19'4"       |
| $3 \text{ m}^2$ | 606ft <sup>2</sup> |
|                 |                    |

| S Storage        |
|------------------|
| F Fridge freezer |
| D Dishwasher     |
| W Washer dryer   |
| + Wardrobe       |
| H HIU            |
|                  |

| Plots | Floor |
|-------|-------|
| 4     | 0     |
| 19    | 1     |
| 34    | 2     |
| 49    | 3     |
| 64    | 4     |
|       |       |