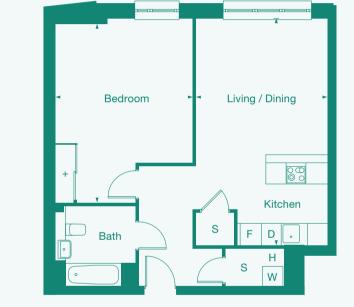

| W Washer drye |
|---------------|
|---------------|

| + Wardrol |  |
|-----------|--|
| + Wardrol |  |

H HIU

2 Bedroom Apartment

Type 9

| 1-4     | Bedroom 2       | Bath      |
|---------|-----------------|-----------|
| Balcony | Living / Dining | H S W     |
|         | Bedroom 1       | Ensuite - |

Type 10

2 Bedroom Apartment

| Plots | Flooi |
|-------|-------|
| 17    | 1     |
| 32    | 2     |
| 47    | 3     |
| 62    | 4     |
| 77    | 5     |
| 92    | 6     |
|       |       |

| Room                      | Metric              | Imperial           |
|---------------------------|---------------------|--------------------|
| Living / Dining / Kitchen | 3.9m x 7.5m         | 12'8" x 24'7       |
| Bedroom 1                 | 2.7m x 5.4m         | 9'0" x 17'9"       |
| Bedroom 2                 | 2.7m x 3.5m         | 9'0" x 11'6"       |
| GIA                       | 73.2 m <sup>2</sup> | 788ft <sup>2</sup> |
|                           |                     |                    |