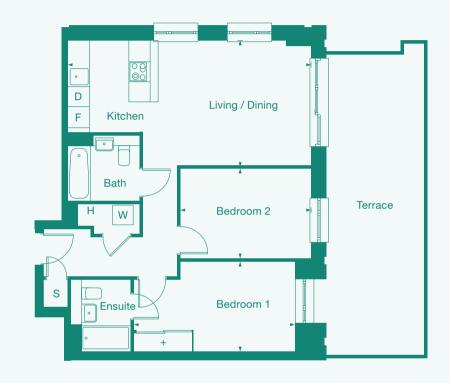

| W Washer drye |
|---------------|
|---------------|

| + Wardrol |  |
|-----------|--|
| + Wardrol |  |

H HIU

2 Bedroom Apartment

Type 9

| 1-4     | Bedroom 2       | Bath      |
|---------|-----------------|-----------|
| Balcony | Living / Dining | H S W     |
|         | Bedroom 1       | Ensuite - |

Type 10

2 Bedroom Apartment

| Plots | Flooi |
|-------|-------|
| 17    | 1     |
| 32    | 2     |
| 47    | 3     |
| 62    | 4     |
| 77    | 5     |
| 92    | 6     |
|       |       |

| Room                      | Metric              | Imperial           |
|---------------------------|---------------------|--------------------|
| Living / Dining / Kitchen | 3.9m x 7.5m         | 12'8" x 24'7       |
| Bedroom 1                 | 2.7m x 5.4m         | 9'0" x 17'9"       |
| Bedroom 2                 | 2.7m x 3.5m         | 9'0" x 11'6"       |
| GIA                       | 73.2 m <sup>2</sup> | 788ft <sup>2</sup> |
|                           |                     |                    |