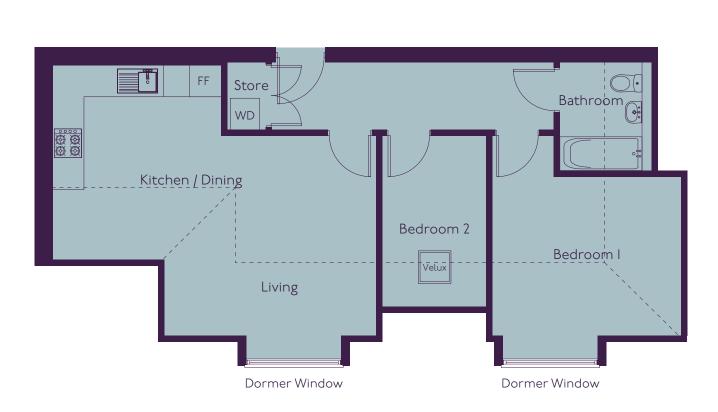

## Two bedroom apartment

Third floor

APARTMENT II - TOTAL SQM: 62

#### Dimensions

Sloped roof

| Kitchen / Dining Area | 3.4m x 4.0m |
|-----------------------|-------------|
| Living Area           | 4.4m x 4.1m |
| Bedroom I             | 3.6m x 4.5m |
| Bedroom 2             | 2.3m x 3.5m |

Floor plans shown are indicative only. All room sizes are approximate with maximum dimensions of finished items of furniture. Room layouts may be subject to minor modifications. Furniture, kitchen and bathroom layouts shown are indicative only<sup>\*</sup>. Measurement at widest point.