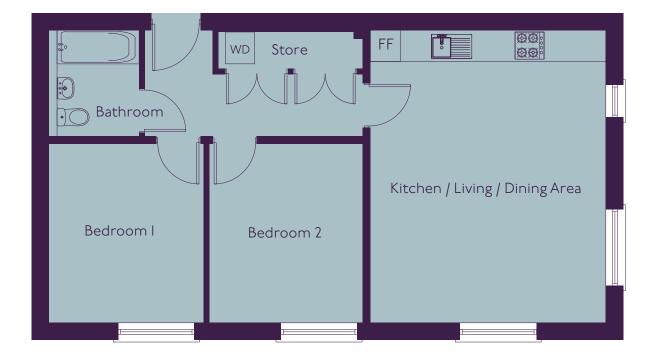

## Two bedroom apartment

APARTMENT I - TOTAL SQM: 70

Ground floor

#### Dimensions

| Kitchen / Living / Dining Area | 4.8m x 6.0m |
|--------------------------------|-------------|
| Bedroom I                      | 3.2m x 3.7m |
| Bedroom 2                      | 3.1m x 3.7m |

Floor plans shown are indicative only. All room sizes are approximate with maximum dimensions of finished items of furniture. Room layouts may be subject to minor modifications. Furniture, kitchen and bathroom layouts shown are indicative only<sup>\*</sup>. Measurement at widest point.