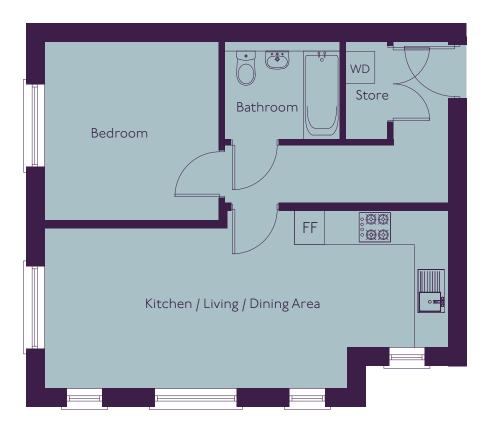

## One bedroom apartment

#### Ground, First & Second floor

APARTMENTS 2, 4 & 8 - TOTAL SQM: 50

#### Dimensions

Kitchen / Living / Dining Area7.7m x 3.1mBedroom3.3m x 3.4m

Floor plans shown are indicative only. All room sizes are approximate with maximum dimensions of finished items of furniture. Room layouts may be subject to minor modifications. Furniture, kitchen and bathroom layouts shown are indicative only<sup>\*</sup>. Measurement at widest point.