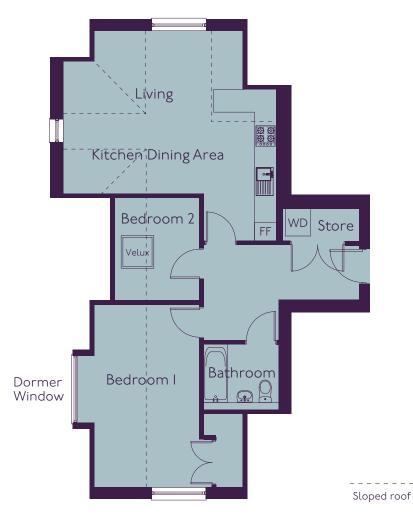

## Two bedroom apartment

APARTMENT 12 - TOTAL SQM: 73

Third floor

#### Dimensions

| Kitchen / Dining Area | 3.4m x 3.6m |
|-----------------------|-------------|
| Living Area           | 4.3m x 4.1m |
| Bedroom I             | 3.9m x 3.7m |
| Bedroom 2             | 2.4m x 3.0m |

Floor plans shown are indicative only. All room sizes are approximate with maximum dimensions of finished items of furniture. Room layouts may be subject to minor modifications. Furniture, kitchen and bathroom layouts shown are indicative only<sup>\*</sup>. Measurement at widest point.