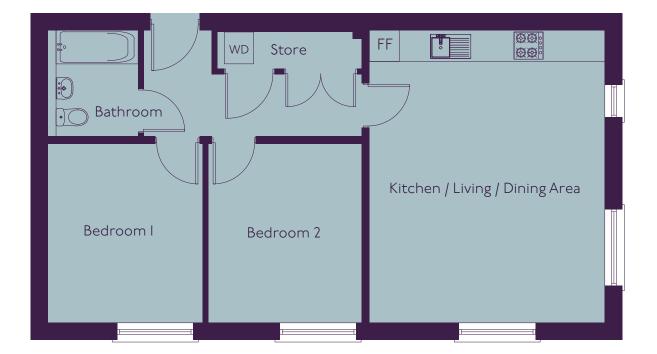

## Two bedroom apartment

First & Second floor

APARTMENTS 3 & 7 - TOTAL SQM: 70

#### Dimensions

| Kitchen / Living / Dining Area | 4.8m x 6.0m |
|--------------------------------|-------------|
| Bedroom I                      | 3.2m x 3.7m |
| Bedroom 2                      | 3.lm x 3.7m |

Floor plans shown are indicative only. All room sizes are approximate with maximum dimensions of finished items of furniture. Room layouts may be subject to minor modifications. Furniture, kitchen and bathroom layouts shown are indicative only<sup>\*</sup>. Measurement at widest point.