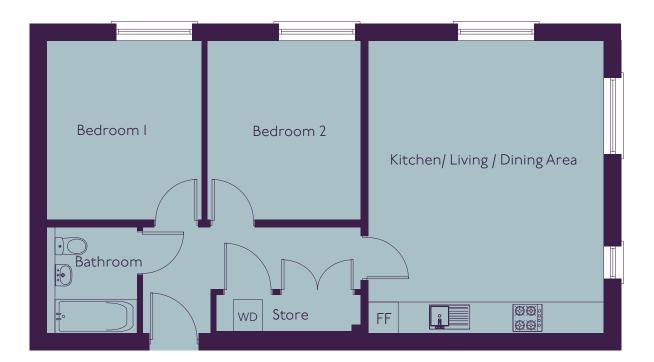

## Two bedroom apartment

APARTMENT I - TOTAL SQM: 70

Ground floor

#### Dimensions

| Kitchen / Living / Dining Area | 4.8m x 6.0m |
|--------------------------------|-------------|
| Bedroom I                      | 3.2m x 3.7m |
| Bedroom 2                      | 3.1m x 3.7m |

Floor plans shown are indicative only. All room sizes are approximate with maximum dimensions of finished items of furniture. Room layouts may be subject to minor modifications. Furniture, kitchen and bathroom layouts shown are indicative only<sup>\*</sup>. Measurement at widest point.