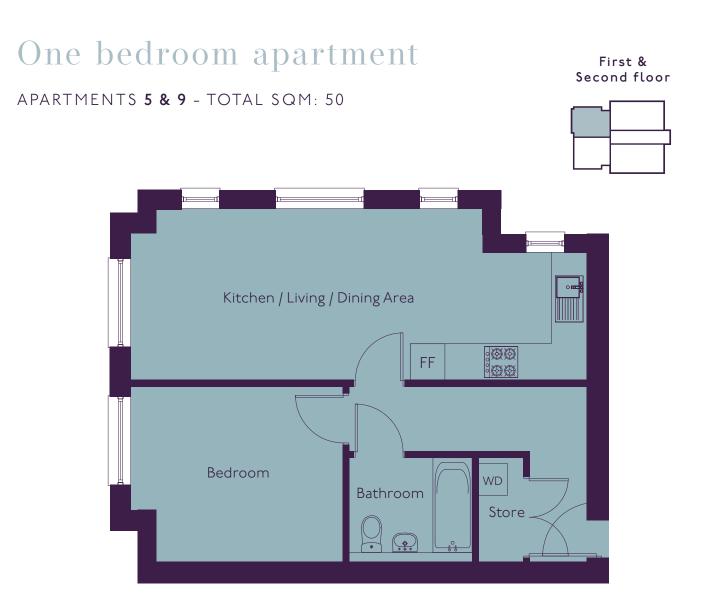

## One bedroom apartment

#### Ground, First & Second floor

APARTMENTS 2, 4 & 8 - TOTAL SQM: 50

#### Dimensions

Kitchen / Living / Dining Area7.7m x 3.1mBedroom3.3m x 3.4m

Floor plans shown are indicative only. All room sizes are approximate with maximum dimensions of finished items of furniture. Room layouts may be subject to minor modifications. Furniture, kitchen and bathroom layouts shown are indicative only<sup>\*</sup>. Measurement at widest point.