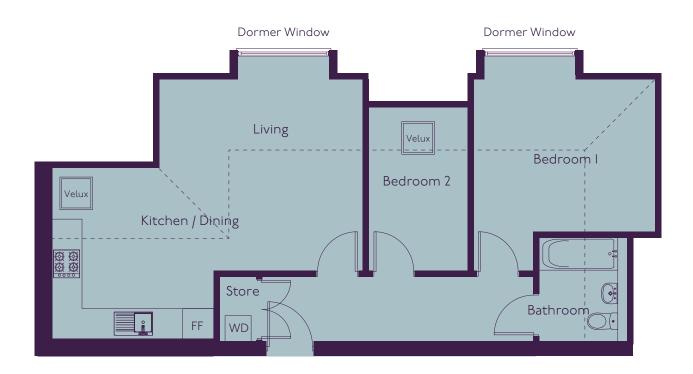

## Two bedroom apartment

Third floor

APARTMENT II - TOTAL SQM: 62

#### Dimensions

Sloped roof

| Kitchen / Dining Area | 3.4m x 4.0m |
|-----------------------|-------------|
| Living Area           | 4.4m x 4.1m |
| Bedroom I             | 3.6m x 4.5m |
| Bedroom 2             | 2.3m x 3.5m |

Floor plans shown are indicative only. All room sizes are approximate with maximum dimensions of finished items of furniture. Room layouts may be subject to minor modifications. Furniture, kitchen and bathroom layouts shown are indicative only<sup>\*</sup>. Measurement at widest point.