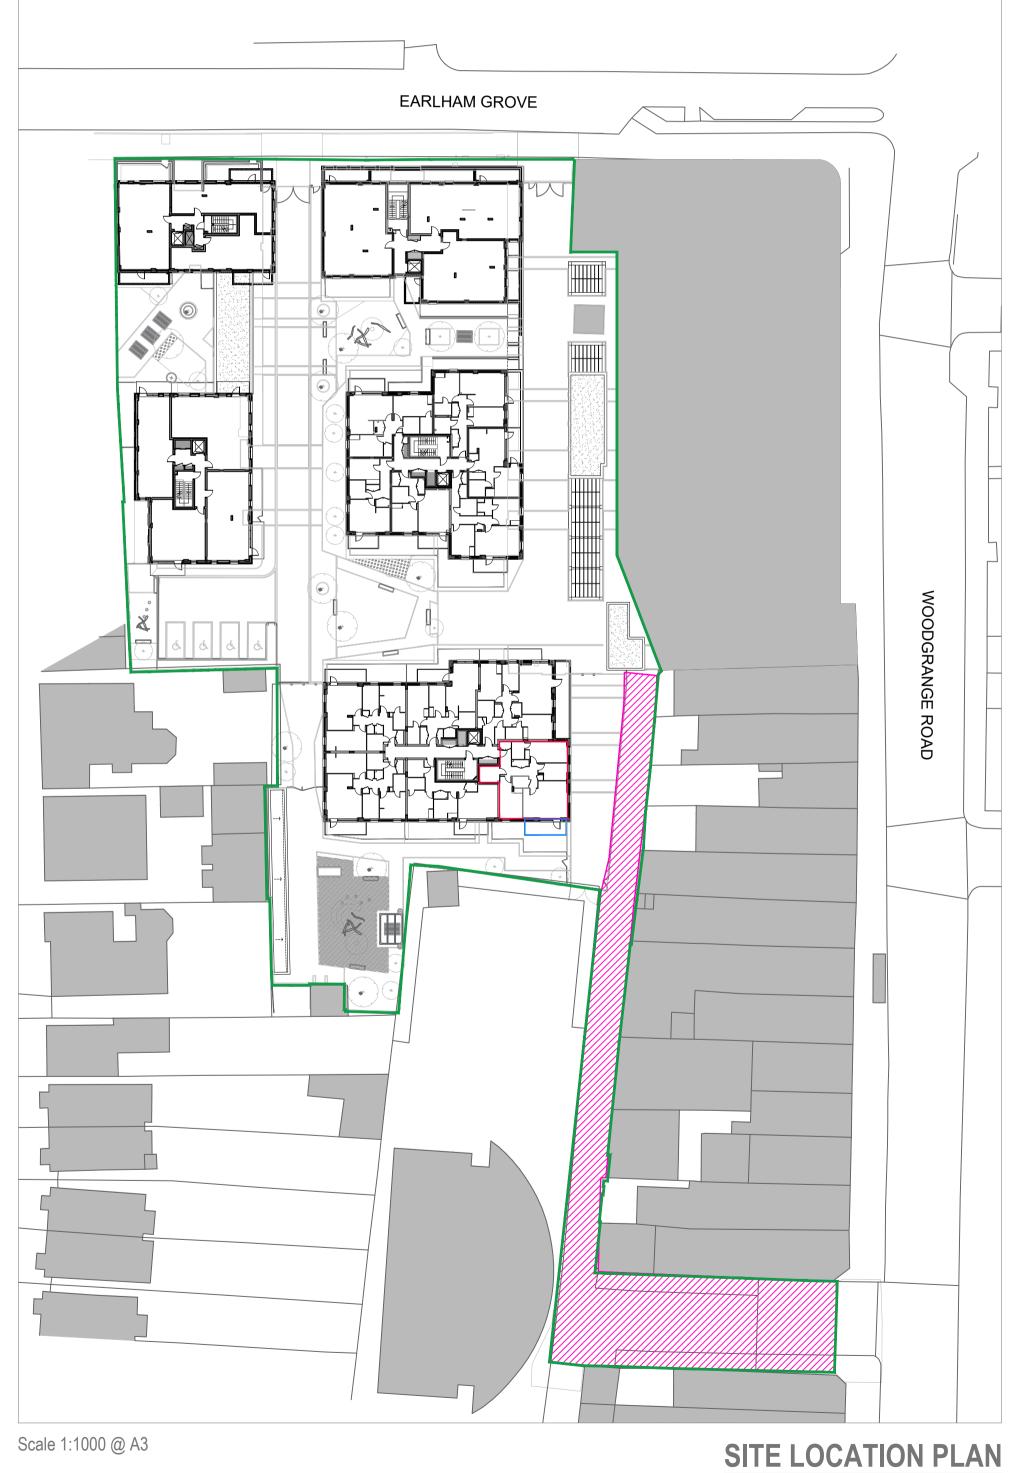

## **Notes**

Copyright Tranter McManus Architects Ltd. This drawing not to be re-produced without the permission of the architect

Key

---- SITE BOUNDARY

PLOT BOUNDARY

BALCONY/ TERRACE/ GARDEN BOUNDARY -ALLOCATED WITH EXCLUSIVE RIGHT TO USE BY THE RESIDENT

PRIVATE ROAD

## TM Architects

4 Northington Street London WC1N 2JG T 020 3567 1508

140-150 Earlham Grove Forest Gate London E7 9AP

Conveyance Plan
Second Floor - Block C
Plot C2.01

Dwg No

EAR-TMA-ZC-02-DR-A-5072 / C01

Plot C2.01 140-150 Earlham Grove Forest Gate London E7 9AP