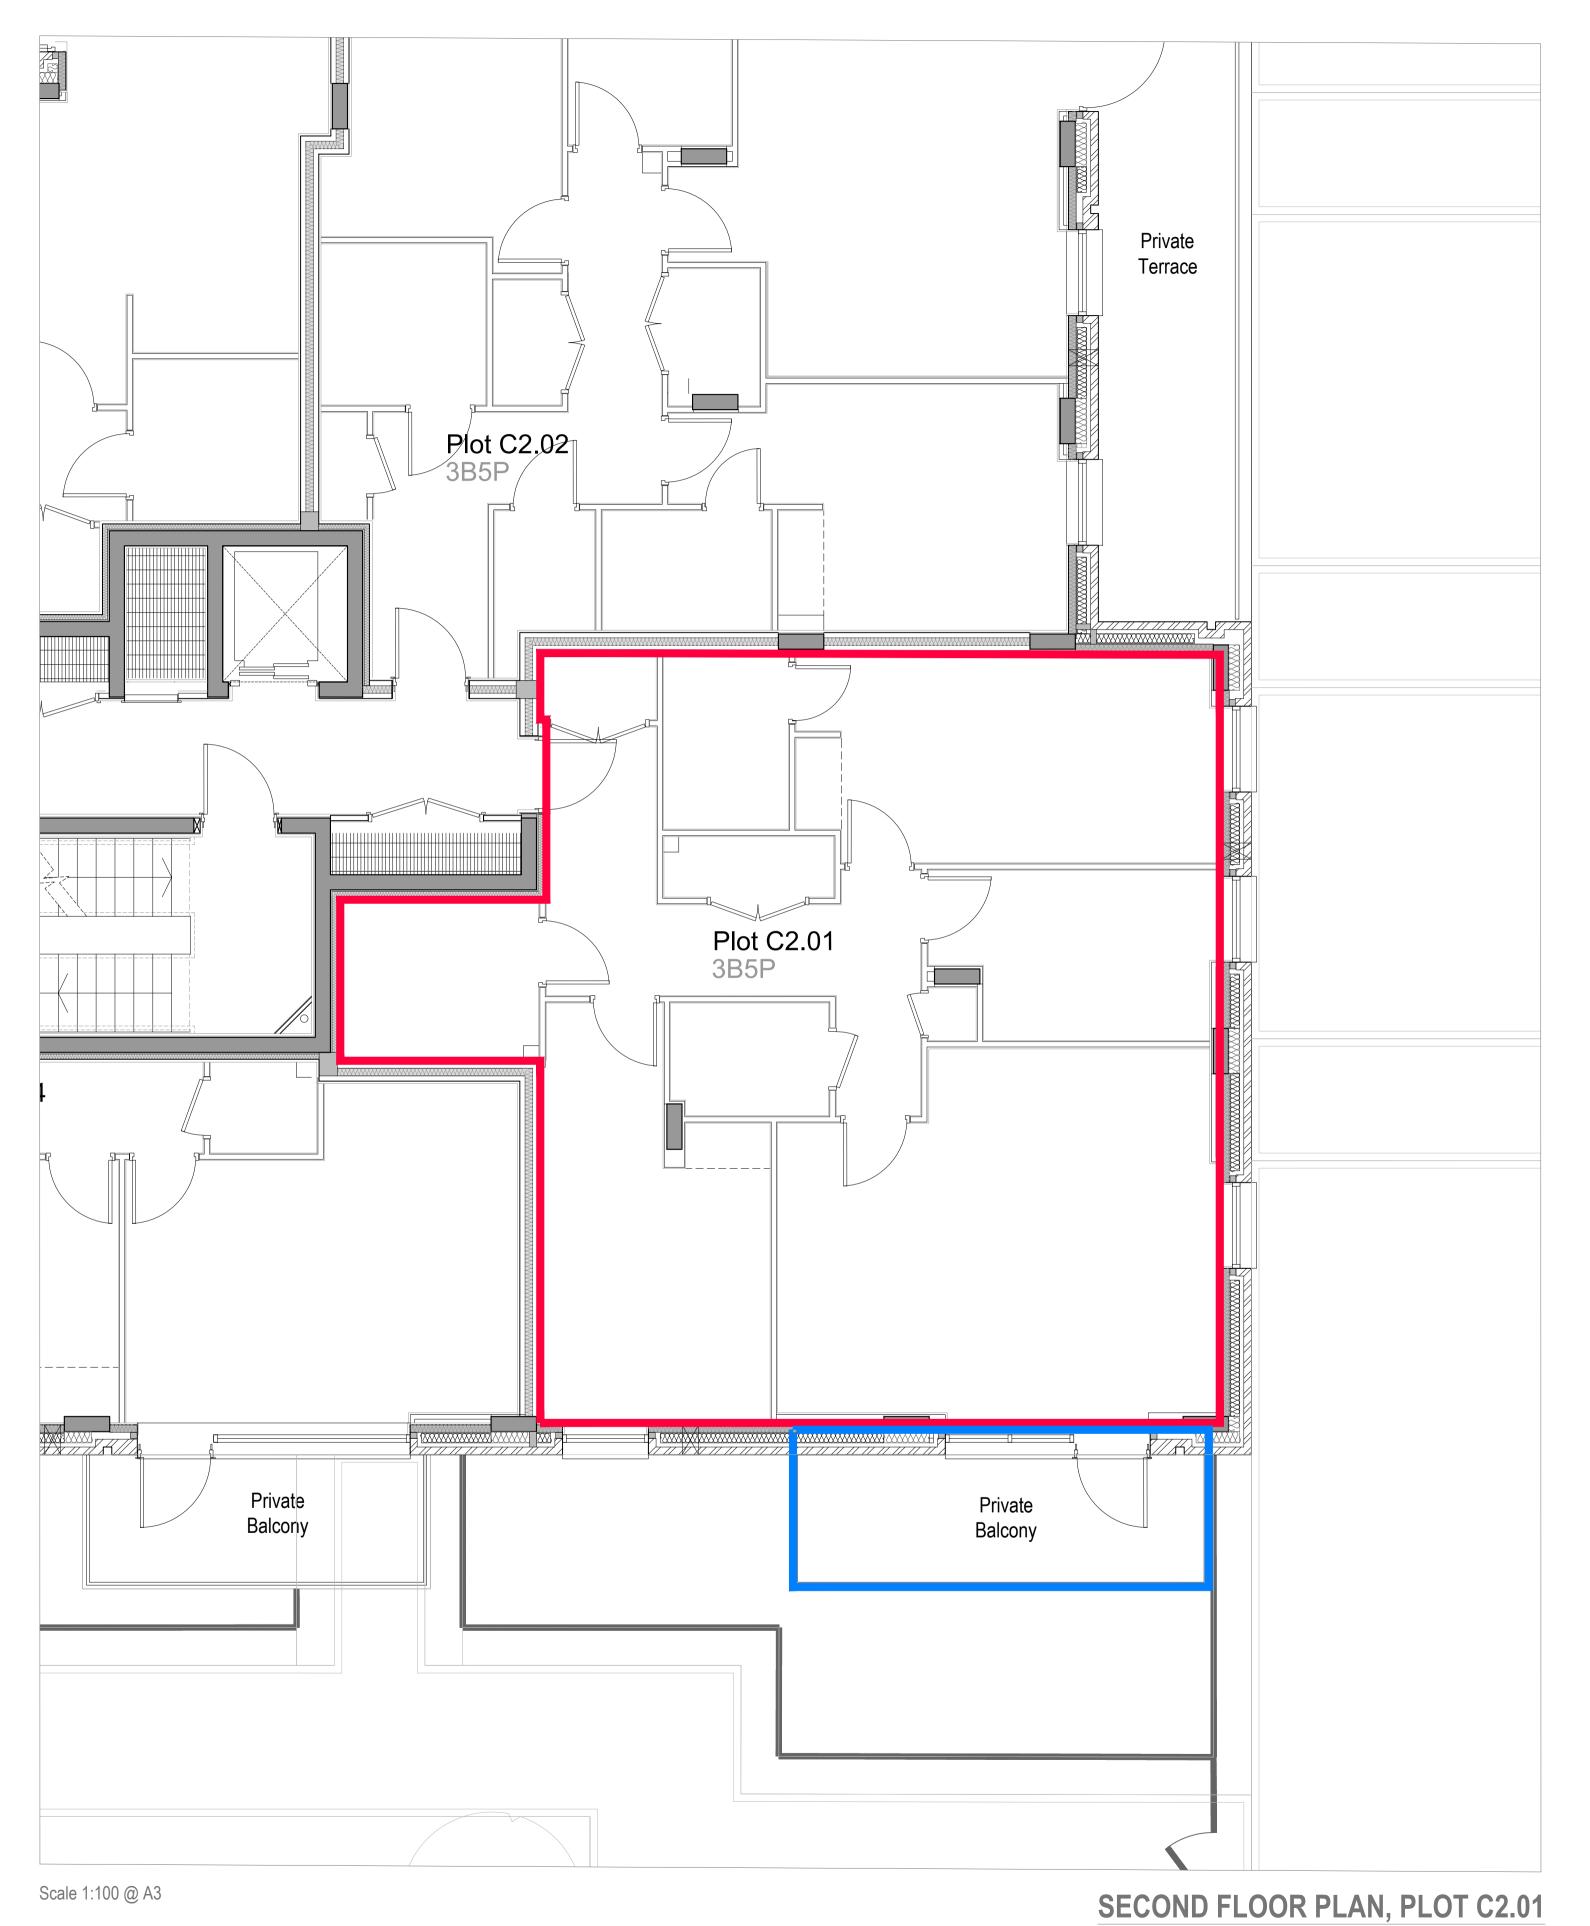

## **Notes**

Copyright Tranter McManus Architects Ltd. This drawing not to be re-produced without the permission of the architect

Key

---- SITE BOUNDARY

PLOT BOUNDARY

BALCONY/ TERRACE/ GARDEN BOUNDARY -ALLOCATED WITH EXCLUSIVE RIGHT TO USE BY THE RESIDENT

## TM Architects

4 Northington Street London WC1N 2JG T 020 3567 1508

140-150 Earlham Grove Forest Gate London E7 9AP

Conveyance Plan
Second Floor - Block C
Plot C2.01

Dwg No

EAR-TMA-ZC-02-DR-A-5072 / C01

Plot C2.01 140-150 Earlham Grove Forest Gate London E7 9AP