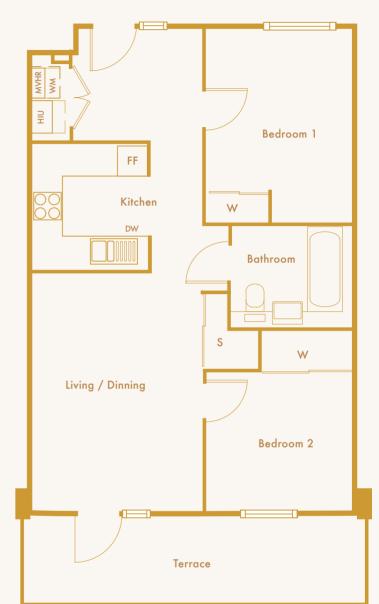

#### 2 Bedroom Apartment

Apartment 4, 10, 16, 22

4th — 22

3rd — 16 2nd — 10 1st — 4

1st -4th Floor

#### Gross Internal Area 77.1 sqm 829.8 sqft

| Living/Dinning/ Kitchen | 30.7m <sup>2</sup> | 330.4ft <sup>2</sup> |
|-------------------------|--------------------|----------------------|
| Bedroom 1               | 11.9m <sup>2</sup> | 128.0ft <sup>2</sup> |
| Bedroom 2               | 12.2m <sup>2</sup> | 131.3ft <sup>2</sup> |
| Bathroom                | 4.3m <sup>2</sup>  | 46.2ft <sup>2</sup>  |