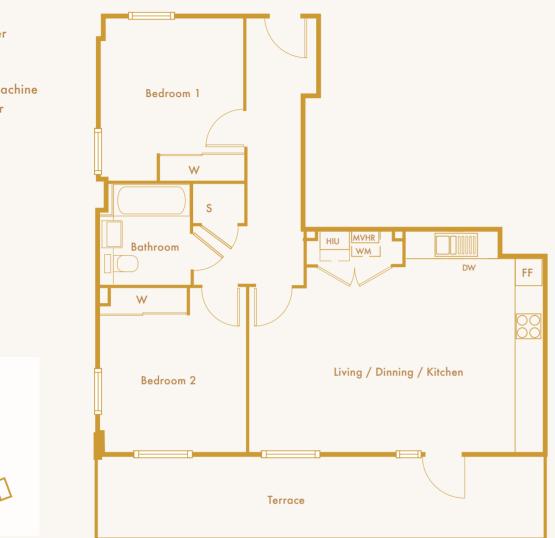

#### 2 Bedroom Apartment

Apartment 4, 10, 16, 22

4th — 22

3rd — 16 2nd — 10 1st — 4

1st -4th Floor

#### Gross Internal Area 77.1 sqm 829.8 sqft

| Living/Dinning/ Kitchen | 30.7m <sup>2</sup> | 330.4ft <sup>2</sup> |
|-------------------------|--------------------|----------------------|
| Bedroom 1               | 11.9m <sup>2</sup> | 128.0ft <sup>2</sup> |
| Bedroom 2               | 12.2m <sup>2</sup> | 131.3ft <sup>2</sup> |
| Bathroom                | 4.3m <sup>2</sup>  | 46.2ft <sup>2</sup>  |