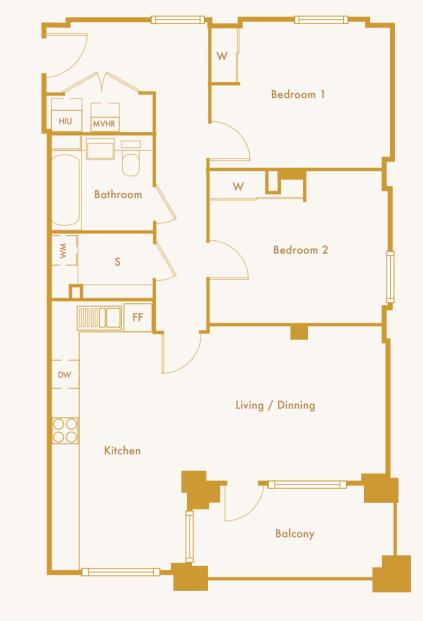

#### Gross Internal Area 74 sqm 796.5 sqft

| Living/Dinning/ Kitchen | 32.8m <sup>2</sup> | 353.0ft <sup>2</sup> |
|-------------------------|--------------------|----------------------|
| Bedroom 1               | 14.1m <sup>2</sup> | 151.7ft <sup>2</sup> |
| Bedroom 2               | 9.3m <sup>2</sup>  | 100.1ft <sup>2</sup> |
| Bathroom                | 6.4m <sup>2</sup>  | 68.8ft <sup>2</sup>  |