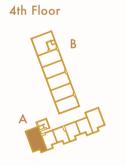

he indicated points of measurement, are for guidance only and are not intended to be used for carpet sizes, appliance space or items of furniture. Apartment areas are provided as gross internal areas and may vary. Bathroom and kitchen layouts are indicative only and are subject to change. Wardrobe size and position may vary. Ceiling height may vary within select apartments, please speak to the sales team for more information. The information contained within this document does not constitute part of any offer, contract or warranty. Whilst the plans have been prepared with all due care for the convenience of the intending purchaser, the information contained herein is a preliminary guide only.

Apartments 27

FF - Fridge Freezer S - Store W - Wardrobe WM - Washing Machine DW - Dish Washer



#### Gross Internal Area 88.5 sqm 952.6 sqft

| Kitchen/ Dinning | 17.1m <sup>2</sup> | 184.0ft <sup>2</sup> |
|------------------|--------------------|----------------------|
| Living Room      | 15.7m <sup>2</sup> | 168.9ft <sup>2</sup> |
| Bedroom 1        | 12.0m <sup>2</sup> | 129.1ft <sup>2</sup> |
| Bedroom 2        | 11.7m <sup>2</sup> | 125.9ft <sup>2</sup> |
| Bedroom 3        | 7.5m <sup>2</sup>  | 80.7ft <sup>2</sup>  |
| Bathroom         | 4.3m <sup>2</sup>  | 46.2ft <sup>2</sup>  |





### JOLLES HOUSE



www.poplarharca.co.uk