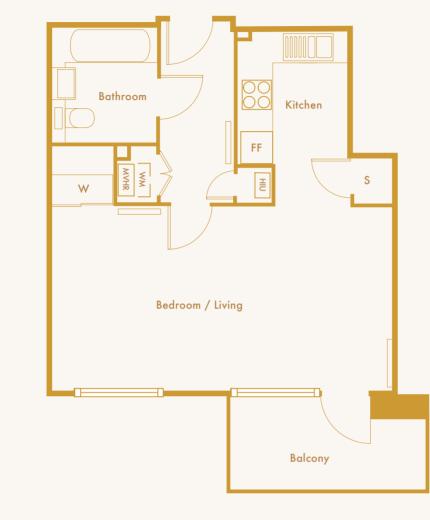

#### **Studio Apartment**

Apartment 31

FF - Fridge Freezer S - Store W - Wardrobe WM - Washing Machine

5th Floor