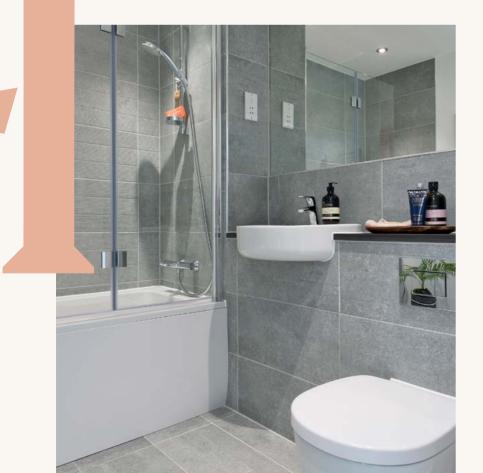

#### Bathroom

- Ideal Standard concept range bathtub and toilet.
- Ideal Standard Concept Sphere Semi Countertop basin.
- Draks vanity top in Egger Black Havana Pine.
- Full height mirror.
- Heated towel rail.

#### Images of typical Poplar Harca interiors

These brief particulars have been prepared and are intended as a convenient guide to supplement an inspection or survey and do not form, or form part of, any offer or contract. Their accuracy is not guaranteed. They contain statements of opinion and in some instances we have relied on information supplied by others. Design elements and specification details may change without further notice. You should verify the particulars on your visit to the property and the particulars do not obviate the need for a full structural survey and all the appropriate checks. Accordingly, there shall be no liability as a result of any error or omission in the particulars or any information given.