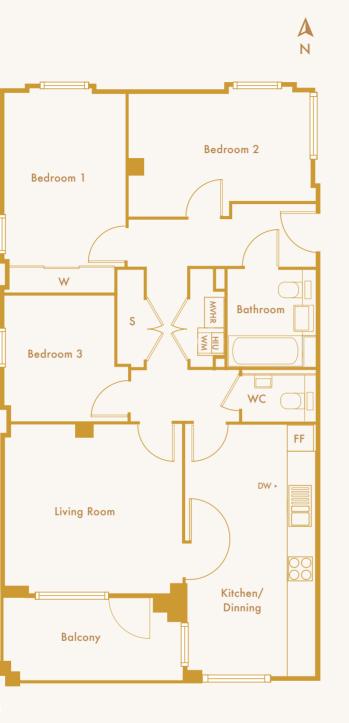

Apartments 27

FF - Fridge Freezer S - Store W - Wardrobe WM - Washing Machine DW - Dish Washer

#### Gross Internal Area 88.5 sqm 952.6 sqft

| Kitchen/ Dinning | 17.1m <sup>2</sup> | 184.0ft <sup>2</sup> |
|------------------|--------------------|----------------------|
| Living Room      | 15.7m <sup>2</sup> | 168.9ft <sup>2</sup> |
| Bedroom 1        | 12.0m <sup>2</sup> | 129.1ft <sup>2</sup> |
| Bedroom 2        | 11.7m <sup>2</sup> | 125.9ft <sup>2</sup> |
| Bedroom 3        | 7.5m <sup>2</sup>  | 80.7ft <sup>2</sup>  |
| Bathroom         | 4.3m <sup>2</sup>  | 46.2ft <sup>2</sup>  |