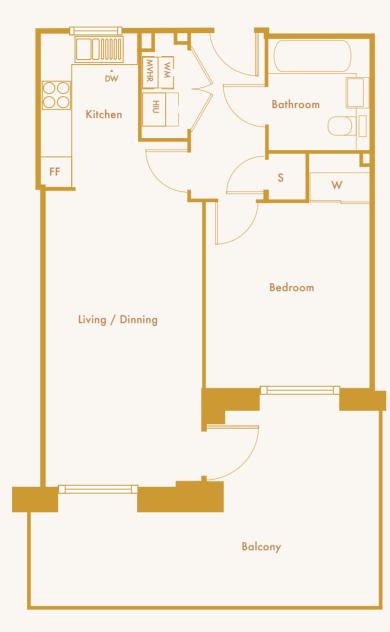

#### Gross Internal Area 43.3 sqm 466.0 sqft

| Bedroom/Living/ Kitchen | 30.3m <sup>2</sup> | 326.1ft <sup>2</sup> |
|-------------------------|--------------------|----------------------|
| Bathroom                | 4.3m <sup>2</sup>  | 46.2ft <sup>2</sup>  |