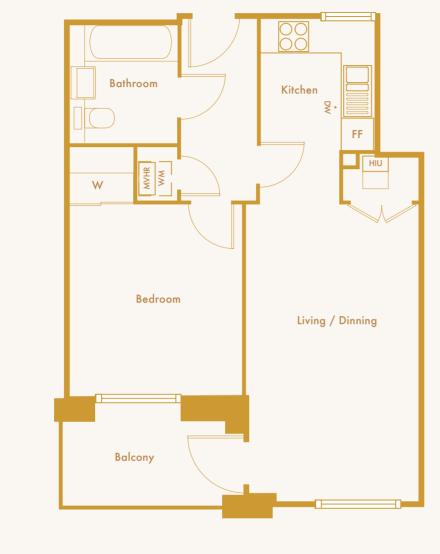

Apartment 7, 13, 19, 25

FF - Fridge Freezer S - Store W - Wardrobe WM - Washing Machine DW - Dish Washer

4th — 25

3rd — 19

2nd — 13

1st — 7

1st -4th Floors