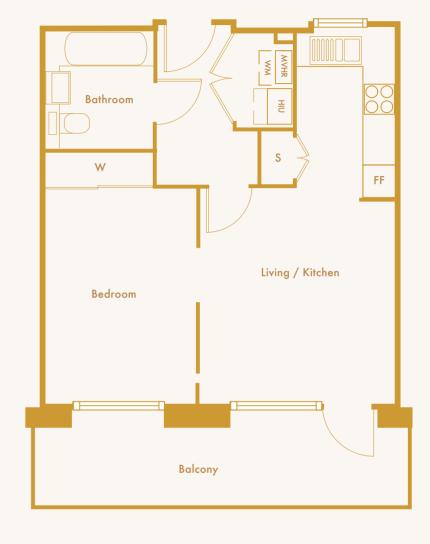

#### **Studio Apartment**

Apartments 29, 30

5th Floor

#### Gross Internal Area 45.2 sqm 486.5 sqft

| Living/Kitchen | 19.9 m <sup>2</sup> | 214.2ft <sup>2</sup> |
|----------------|---------------------|----------------------|
| Bedroom        | 11.7 m <sup>2</sup> | 125.9ft <sup>2</sup> |
| Bathroom       | 4.3m <sup>2</sup>   | 46.2ft <sup>2</sup>  |