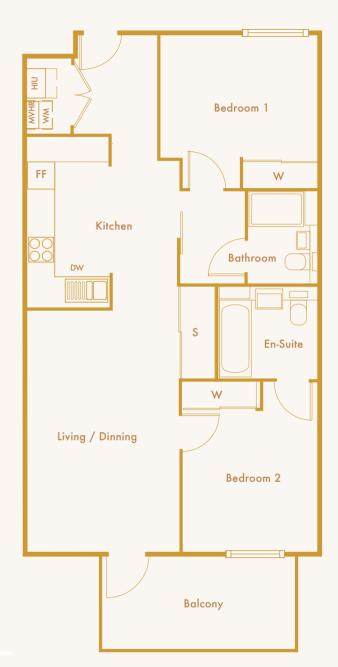

#### Gross Internal Area 74 sqm 796.5 sqft

| Living/Dinning/ Kitchen | 30.6m <sup>2</sup> | 329.3ft <sup>2</sup> |
|-------------------------|--------------------|----------------------|
| Bedroom 1               | 11.4m <sup>2</sup> | 122.7ft <sup>2</sup> |
| Bedroom 2               | 11.5m <sup>2</sup> | 123.7ft <sup>2</sup> |
| Bathroom                | 4.6m <sup>2</sup>  | 49.5ft <sup>2</sup>  |
| En-Suite                | 3.2m <sup>2</sup>  | 34.4ft <sup>2</sup>  |
| En-Suite                | 3.2m²              | 34.4TT <sup>2</sup>  |