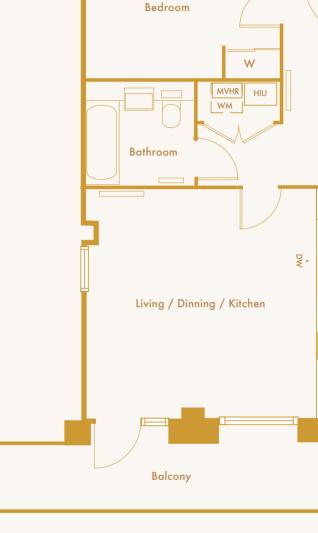

Apartment 2

FF - Fridge Freezer S - Store W - Wardrobe WM - Washing Machine DW - Dish Washer

Ground Floor

A

Ν

#### Gross Internal Area 51.6 sqm 555.4 sqft

| Living/Dinning/ Kitchen | 25.5m <sup>2</sup> | 274.4ft <sup>2</sup> |
|-------------------------|--------------------|----------------------|
| Bedroom                 | 12.4m <sup>2</sup> | 133.4ft <sup>2</sup> |
| Bathroom                | 4.4m <sup>2</sup>  | 47.3ft <sup>2</sup>  |