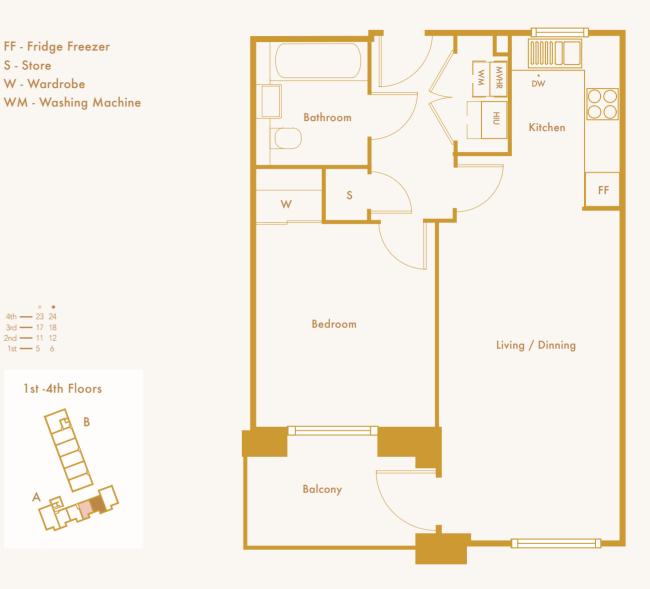

#### **1 Bedroom Apartment**

Apartment 5, 6, 11, 12, 17, 18, 23, 24

S - Store

4th — 23 24

3rd — 17 18 2nd — 11 12

1st — 5 6

#### Gross Internal Area 51.6 sqm 555.4 sqft

| Living/Dinning/ Kitchen | 25.5m <sup>2</sup> | 274.4ft <sup>2</sup> |
|-------------------------|--------------------|----------------------|
| Bedroom                 | 12.4m <sup>2</sup> | 133.4ft <sup>2</sup> |
| Bathroom                | 4.3m <sup>2</sup>  | 46.2ft <sup>2</sup>  |