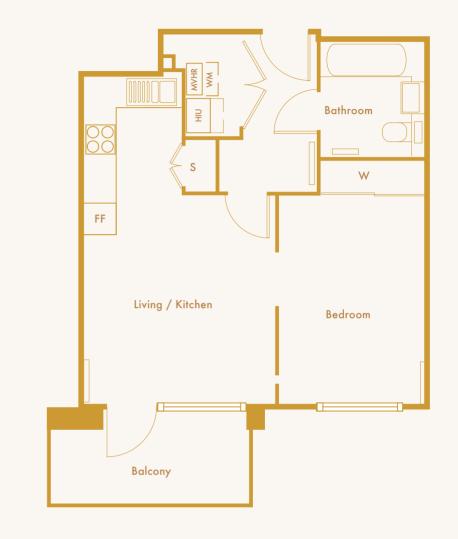

#### **Studio Apartment**

Apartment 32

A

Ν

FF - Fridge Freezer S - Store W - Wardrobe WM - Washing Machine

5th Floor

#### Gross Internal Area 44.0 sqm 473.6 sqft

| Living/Kitchen | 18.7m <sup>2</sup> | 201.2ft <sup>2</sup> |
|----------------|--------------------|----------------------|
| Bedroom        | 11.7m <sup>2</sup> | 125.9ft <sup>2</sup> |
| Bathroom       | 4.3m <sup>2</sup>  | 46.2ft <sup>2</sup>  |