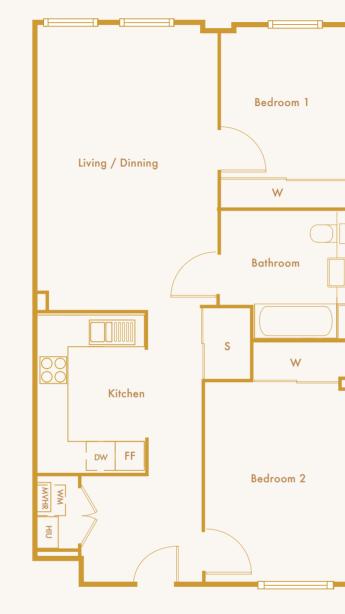

#### 2 Bedroom Apartment

Apartments 40, 41, 42, 43, 44, 46, 47, 48, 49, 50, 52, 53, 54, 55, 56, 58, 59, 60, 61, 62

FF - Fridge Freezer S - Store W - Wardrobe WM - Washing Machine DW - Dish Washer

A

Ν

4th — 58 - 62 3rd — 52 - 56 2nd — 46 - 50 1st — 40 - 44

#### Gross Internal Area 74 sqm 796.5 sqft

| Living/Dinning/ Kitchen | 30.6m <sup>2</sup> | 329.3ft <sup>2</sup> |
|-------------------------|--------------------|----------------------|
| Bedroom 1               | 11.4m <sup>2</sup> | 122.7ft <sup>2</sup> |
| Bedroom 2               | 11.5m <sup>2</sup> | 123.7ft <sup>2</sup> |
| Bathroom                | 4.6m <sup>2</sup>  | 49.5ft <sup>2</sup>  |
| En-Suite                | 3.2m <sup>2</sup>  | 34.4ft <sup>2</sup>  |
| En-Suite                | 3.2m²              | 34.4TT <sup>2</sup>  |