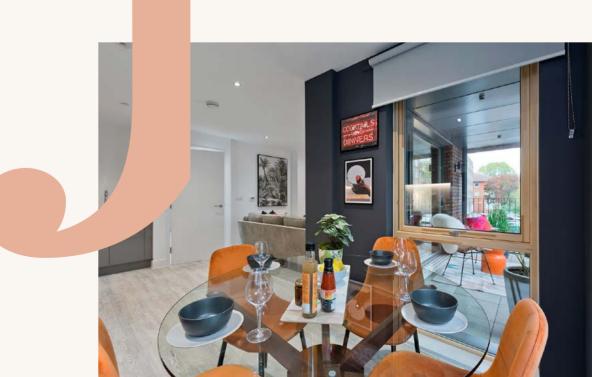

# Piecing together the perfect home

Quality is high on the agenda at Jolles House, and the stunning interiors are no exception. Top of the range integrated appliances and high specification finishes can be found throughout, giving a sense of class and comfort that you can immediately call home.

#### Living / Dining

- Amtico Spacia XL White Ash flooring throughout.
- Communal Apartment Entry System.
- Hands Free Video Entry Monitor to Apartments.
- Ceiling Downlights in satin chrome.
- Crown Trade Cover Matt in white.