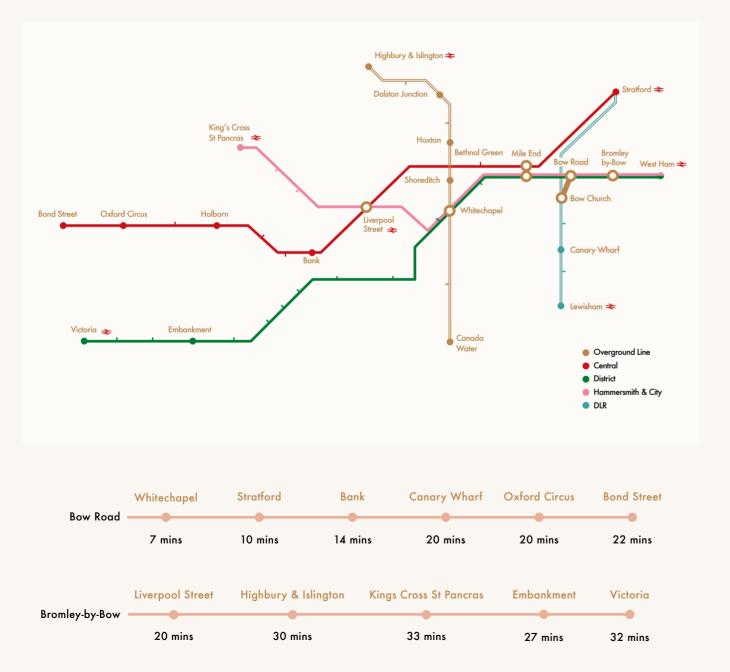

# Get Connected

Jolles House offers fantastic transport connections. Situated between Bow Road and Bromley-by-Bow tube stations, you have access to the East and West of the City via the Central, District, or the Hammersmith & City lines. The area also boasts multiple bus routes on your doorstep and coaches servicing various London airports.