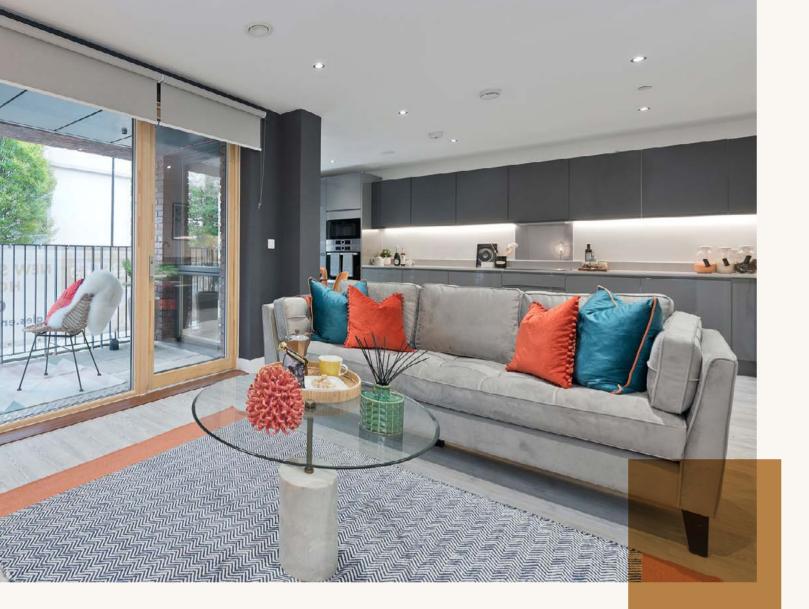

# Piecing together the perfect home

Quality is high on the agenda at Jolles House, and the stunning interiors are no exception. Top of the range integrated appliances and high specification finishes can be found throughout, giving a sense of class and comfort that you can immediately call home.

#### Living / Dining

- Amtico Spacia XL White Ash flooring throughout.
- Communal Apartment Entry System.
- Hands Free Video Entry Monitor to Apartments.
- Ceiling Downlights in satin chrome.
- Crown Trade Cover Matt in white.