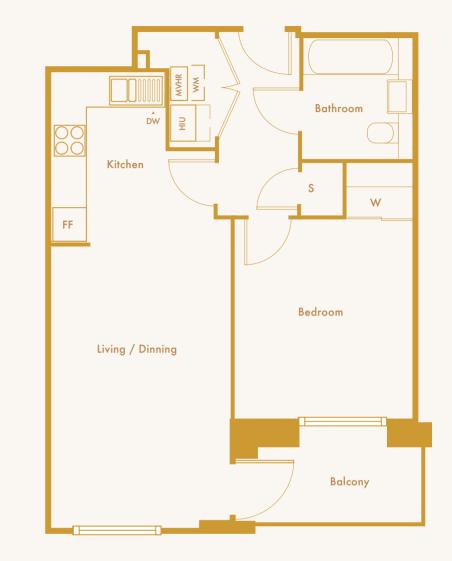

#### **1 Bedroom Apartment**

Apartment 8, 14, 20, 26

FF - Fridge Freezer S - Store W - Wardrobe WM - Washing Machine DW - Dish Washer

4th — 26

3rd — 20

2nd — 14

1st — 8

1st -4th Floor

#### Gross Internal Area 50.1 sqm 539.2 sqft

| Living/Dinning/ Kitchen | <b>24.2</b> m <sup>2</sup> | <b>260.4ft</b> <sup>2</sup> |
|-------------------------|----------------------------|-----------------------------|
| Bedroom                 | 12.1m <sup>2</sup>         | 130.2ft <sup>2</sup>        |
| Bathroom                | 4.3m <sup>2</sup>          | <b>46.2ft</b> <sup>2</sup>  |