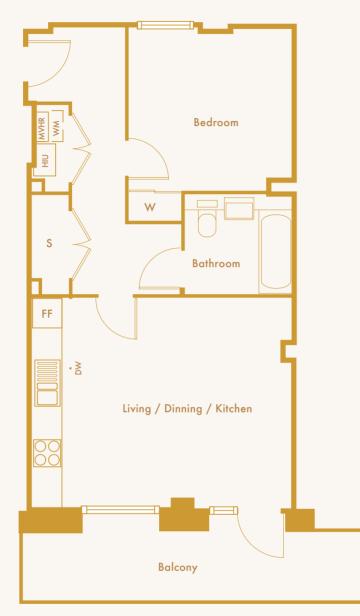

#### **Studio Apartment**

Apartment 31

FF - Fridge Freezer S - Store W - Wardrobe WM - Washing Machine

5th Floor