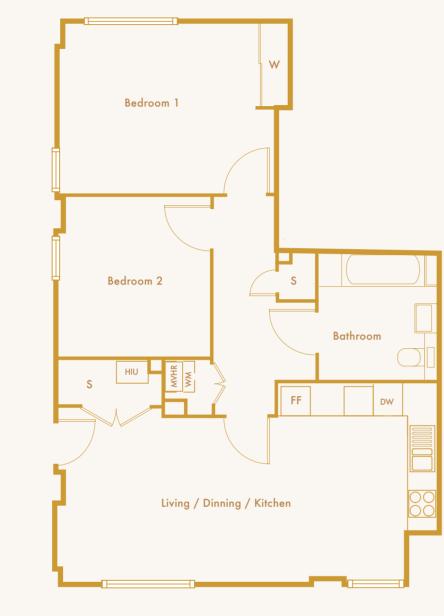

#### Gross Internal Area 74.2 sqm 798.6 sqft

| Living/Dinning/ Kitchen | 28.6m <sup>2</sup> | 307.8ft <sup>2</sup> |
|-------------------------|--------------------|----------------------|
| Bedroom 1               | 16.3m <sup>2</sup> | 175.4ft <sup>2</sup> |
| Bedroom 2               | 10.2m <sup>2</sup> | 109.7ft <sup>2</sup> |
| Bathroom                | 6.4m <sup>2</sup>  | 68.8ft <sup>2</sup>  |