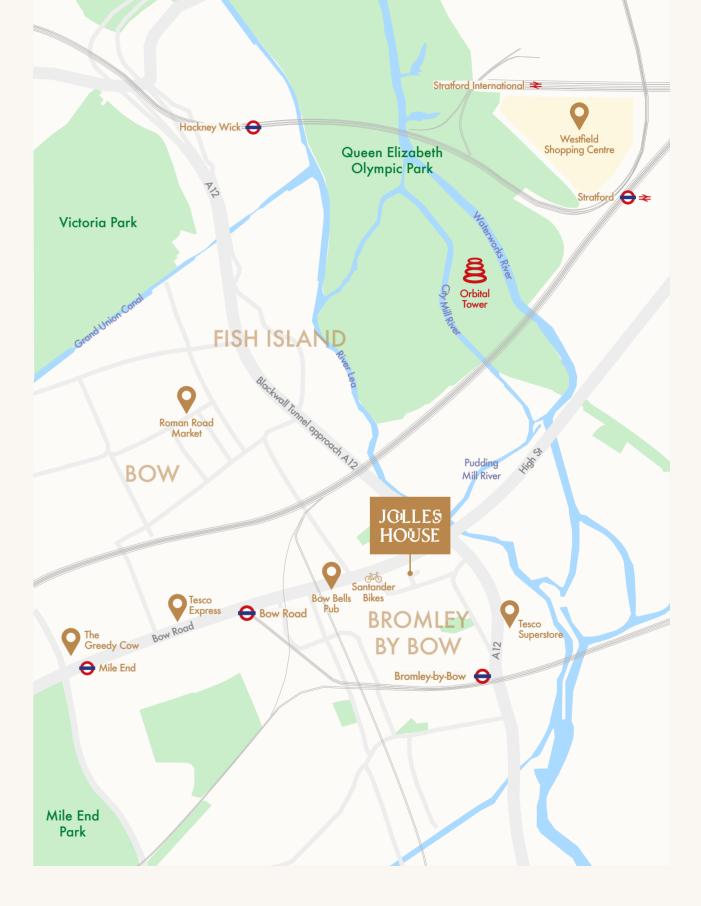

# Enjoy all Bow has to offer

It is said, True Cockneys, are born within the sound of the Bow Bells, but you don't have to be a born and bred Londoner to enjoy all this new up and coming area has on offer.

Discover hidden gems on Roman Road, a vibrant high street home to independent boutiques and a rich community spirit. There is also no shortage of culinary delights and cosy 'proper' pubs on offer. : Enjoy a delicious Sunday roast at the Greedy Cow or while away those lazy weekend afternoons at Roman Road market, ending the day at the locals' favourite The Bow Bells.

# Your Gateway to East London

Bow truly is at the heart of the East End, with fantastic access to The City and beyond there is so much opportunity to work, rest and play.

A short tube ride away and find yourself in Shoreditch, the hipster capital of London. Marvel at cutting edge street art, mingle with the coolest crowds shopping in exclusive boutiques. Enjoy a freshly made Bagel, lift your spirits at the Columbia Road flower market, sample delicacies from around the world at Shoreditch market or test your palette at one of Brick Lanes many curry houses. Jolles House also offers fantastic access to the city, only short tube rides to both Liverpool Street and Bank can have you in the office in less than half an hour. And if shopping is your bag you can be in Stratford's Westfield in 10 mins where you can shop till you drop.

# Explore East London's Green spaces

It's not all inner-city delights in store at Jolles House. Abundant green spaces are only a stroll away, or jump on one of the City Bikes right outside the development. Jolles House is nestled between some of London's most luscious parks, Victoria Park, and the Queen Elizabeth Olympic Park.

Victoria Park has over 9 million visitors a year, no wonder it is known as 'The Peoples' Park'. Resting on the banks of the Grand Union Canal, it boasts two beautiful lakes and is a one-stop-shop for all outdoor activities, including a running track, tennis courts, football pitches, and creative play areas for the kids.

If it's sport you are after, then head over to the Queen Elizabeth Park and soak up some great British history with the site of the 2012 Olympic games. A great place to spend the day, you can take in basketball games at the Copper Box, or watch West Ham take on premier league rivals at the London Stadium.

# Get Connected

Jolles House offers fantastic transport connections. Situated between Bow Road and Bromley-by-Bow tube stations, you have access to the East and West of the City via the Central, District, or the Hammersmith & City lines. The area also boasts multiple bus routes on your doorstep and coaches servicing various London airports.