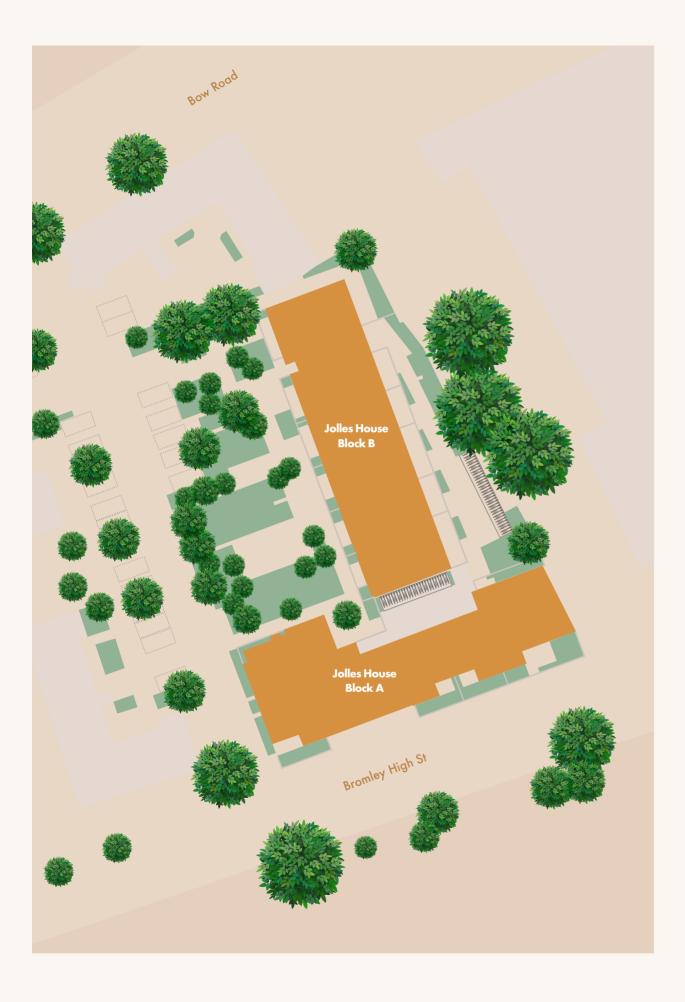

# Get Connected

Jolles House offers fantastic transport connections. Situated between Bow Road and Bromley-by-Bow tube stations, you have access to the East and West of the City via the Central, District, or the Hammersmith & City lines. The area also boasts multiple bus routes on your doorstep and coaches servicing various London airports.