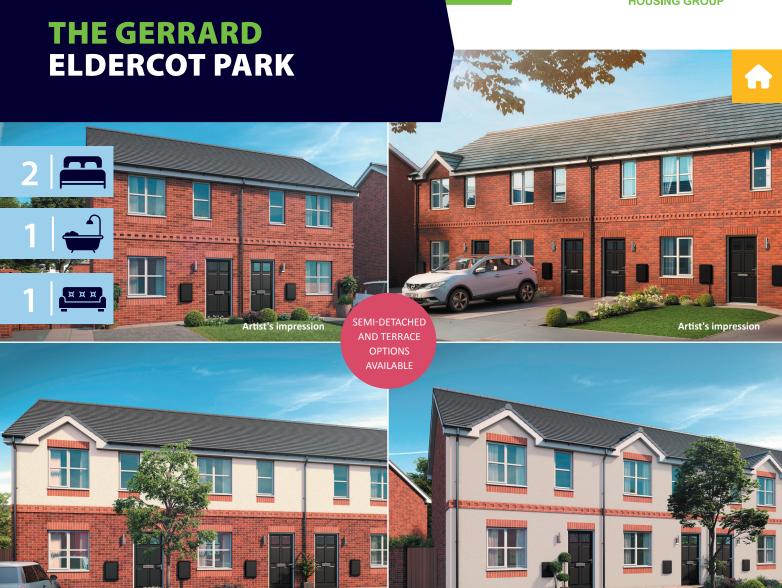

## **KEY FEATURES**

- One double bedroom & one twin bedroom
- Open plan kitchen/diner
- Separate lounge

- Integrated kitchen appliances
- Patio doors to garden

Driveway parking

**ELDERCOT PARK, ELDERCOT ROAD, DAUBHILL, BOLTON, BL3 4JJ** A range of stylish 2, 3 & 4-bedroom houses

Artist's impression

## **The Gerrard**

**Shared Ownership plots** 1-2, 22-24, 28, 45-46, 57-59, 62, 64-65, 106-109, 145-146, 149-152, 155, 178, 181-183, 195-196, 198, 202, 207-208, 223, 231

Artist's impression