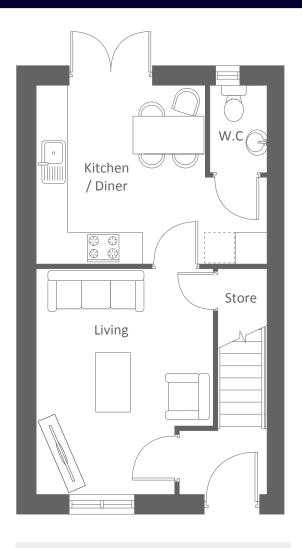

## **THE GERRARD ELDERCOT PARK**

**Ground Floor** Metric **Imperial** Kitchen / Diner 3.3 x 3.4 10'9" x 11'2" Living 3.4 x 4.3 11'2" x 14'3" W.C. 1.1 x 1.7 3'7" x 5'5"

**First Floor** Metric Imperial 4.4 x 3.1 14'7" x 9'10" Bedroom 1 Bedroom 2 2.3 x 4.6 7'6" x 15'0" 6'11" x 7'4" Bathroom 2.1 x 2.2