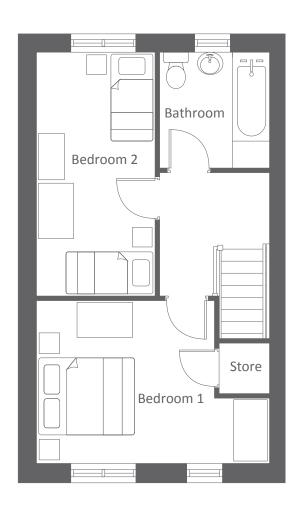

## **THE GERRARD ELDERCOT PARK**

**Ground Floor** Metric **Imperial** Kitchen / Diner 3.3 x 3.4 10'9" x 11'2" Living 3.4 x 4.3 11'2" x 14'3" W.C. 1.1 x 1.7 3'7" x 5'5"

**First Floor** Metric Imperial 4.4 x 3.1 14'7" x 9'10" Bedroom 1 Bedroom 2 2.3 x 4.6 7'6" x 15'0" 6'11" x 7'4" Bathroom 2.1 x 2.2