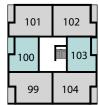

#### **Balcony**

12'9" × 5'7" 3.94M × 1.74M

**BLOCK D** 

PLOTS 83. 89, 95, 101 **&** 107

**BLOCK E** 

PLOTS 117 8 127