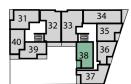

#### INTERNAL FINISHES

- Dulux Matt Emulsion white paint to ceilings and walls
- Soft oak light brown Quickstep impressive flooring to kitchen/living/ dining areas and hallway

30 49 48 46 47 Fourth floor

Third floor

Second floor

First floor

**Ground floor** 

**BLOCK B** 

PLOTS 5, 15, 25, 35 & 45

Bedroo

**Bedroom** 5.31M × 3.23M

Balcony

3.33M × 2.13M

6.89M × 3.33M

Kitchen/Living/Dining Area

10'9" × 6'9"

22'6" × 10'9"

17'4" × 10'5"

**F/F** – Fridge/Freezer **HWC** – Hot Water Cylinder **St** – Store **W/D** – Washer Dryer **W** – Wardrobe Floorplans shown are indicative only. The kitchen layout and furniture positions are for indicative purposes only.