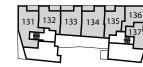

**BLOCK B** 

PLOTS 3. 13, 23, 33 8 43

2.76M × 2.40M Living/Dining Area

Kitchen

5.41M × 4.13M 17'7" × 13'5"

4.03M × 3.85m

Bedroom 1

Bedroom 2 4.35M × 2.97M 14'2" × 9'7"

Bedroom 3

3.01M × 2.47M 9'8" × 8'1"

member of our Sales Team for more details.

**Balcony** 

5.86M × 1.87M

9'0" × 7'8"

13'2" × 12'6"

Third floor