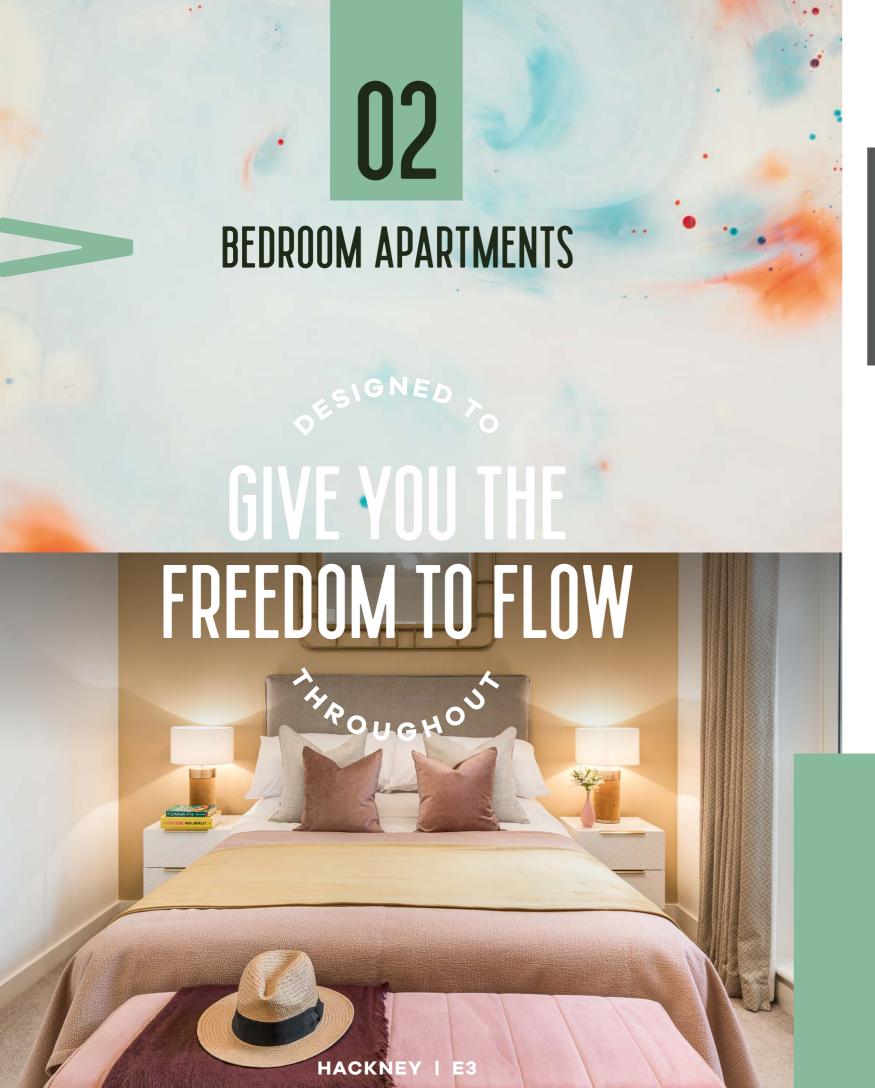

st floor

Kitchen/Dining Area

3.70M × 3.33M 12'1" × 10'9"

Living Area

3.91M × 2.81M 12'8" × 9'2"

Bedroom

4.55M × 2.75M 14'9" × 9'0"

**Balcony** 

3.08M × 1.66M 10'1" × 5'4"

F/F - Fridge/Freezer HWC - Hot Water Cylinder St - Store W/D - Washer Dryer W - Wardrobe

Floorplans shown are indicative only. The kitchen layout and furniture positions are for indicative purposes only. All dimensions indicated are approximate and should not be relied upon for carpet sizes or items of furniture. The developer reserves the right to make changes to these plans prior to exchange of contracts. For exact plot specification, details of external and internal finishes, dimensions and floorplan differences, please speak to a member of our Sales Team for more details.

## **BLOCK E**

PLOTS 137 & 144











Third floor



Second floor



First floor



**Ground floor** 

**BLOCK B** 

PLOTS 4, 14, 24, 34 8 44

Bedroom 1 3.71M × 3.27M Bedroom 2 4.15M × 2.84m

**Living/Dining Area** 7.04M × 2.84M

**Balcony** 

**Kitchen** 3.26M × 2.14M

5.32M × 2.28M 17'4" × 7'4"

F/F - Fridge/Freezer HWC - Hot Water Cylinder St - Store W/D - Washer Dryer W - Wardrobe Floorplans shown are indicative only. The kitchen layout and furniture positions are for indicative purposes only.

10'8" × 7'0"

23'0" × 9'3"

12'1" × 10'7"

13'6" × 9'3"

All dimensions indicated are approximate and should not be relied upon for carpet sizes or items of furniture. The developer reserves the right to make changes to these plans prior to exchange of contracts. For exact plot specification, details of external and internal