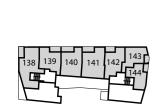

2.82M × 2.65M

9'2" × 8'6"

Balcony

4.17M × 1.95M 13'6" × 6'3" **BLOCK E** 

**PLOT 112** 

**BLOCK E** 

**PLOT 138** 

Kitchen/Living/Dining Area

6.37M × 5.83M

Bedroom 1 3.58M × 2.75M

Bedroom 2 4.15M × 3.08M

Bedroom 3

Balcony

3.30M × 2.67M

3.95M × 1.95M

Fourth floor