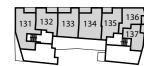

#### **Balcony**

12'9" × 5'7" 3.94M × 1.74M

**BLOCK D** 

PLOTS 83. 89, 95, 101 **&** 107

**BLOCK E** 

PLOTS 117 8 127