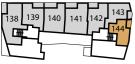

2.82M × 2.65M

9'2" × 8'6"

Balcony

4.17M × 1.95M 13'6" × 6'3" **BLOCK E** 

**PLOT 112** 

**BLOCK E** 

**PLOT 138** 

Kitchen/Living/Dining Area