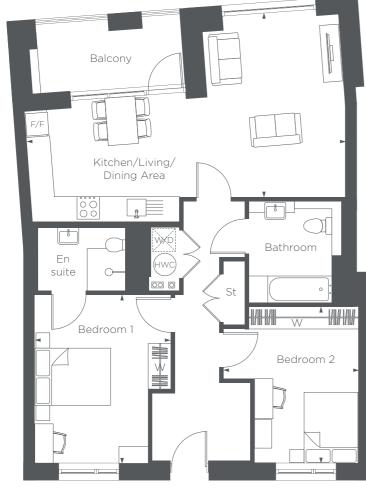

Third floor

Second floor

First floor

**Ground floor** 

**BLOCK B** 

PLOTS 5, 15, 25, 35 & 45

Bedroo

**Bedroom** 5.31M × 3.23M

Balcony

3.33M × 2.13M

6.89M × 3.33M

Kitchen/Living/Dining Area

10'9" × 6'9"

22'6" × 10'9"

17'4" × 10'5"

**F/F** – Fridge/Freezer **HWC** – Hot Water Cylinder **St** – Store **W/D** – Washer Dryer **W** – Wardrobe Floorplans shown are indicative only. The kitchen layout and furniture positions are for indicative purposes only.

Floorplans shown are indicative only. The kitchen layout and furniture positions are for indicative purposes only. All dimensions indicated are approximate and should not be relied upon for carpet sizes or items of furniture. The developer reserves the right to make changes to these plans prior to exchange of contracts. For exact plot specification, details of external and internal finishes, dimensions and floorplan differences, please speak to a member of our Sales Team for more details.