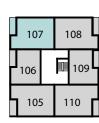

Balcony

Living/Dining Area

16'1" × 6'4"

13'3" × 11'3"

12'1" × 11'4"

11'6" × 7'8"

11'2" × 8'6"

| <b>1</b> 07 | 108 |  |
|-------------|-----|--|
| 106         | 109 |  |
| 105         | 110 |  |
| Fifth floor |     |  |