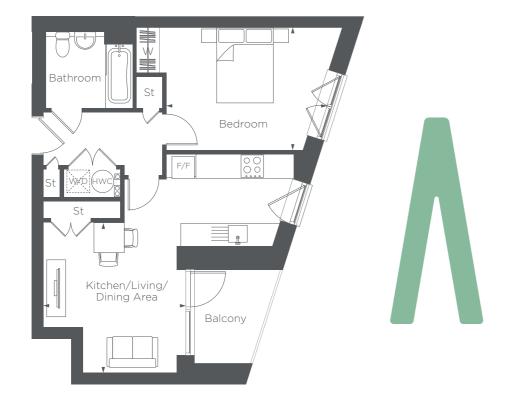

Balcony

3.33M × 2.13M

6.89M × 3.33M

Kitchen/Living/Dining Area

10'9" × 6'9"

22'6" × 10'9"

17'4" × 10'5"

**F/F** – Fridge/Freezer **HWC** – Hot Water Cylinder **St** – Store **W/D** – Washer Dryer **W** – Wardrobe Floorplans shown are indicative only. The kitchen layout and furniture positions are for indicative purposes only.

Floorplans shown are indicative only. The kitchen layout and furniture positions are for indicative purposes only. All dimensions indicated are approximate and should not be relied upon for carpet sizes or items of furniture. The developer reserves the right to make changes to these plans prior to exchange of contracts. For exact plot specification, details of external and internal finishes, dimensions and floorplan differences, please speak to a member of our Sales Team for more details.