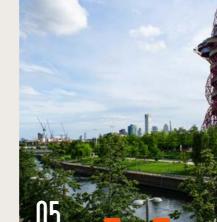

# OPEN SPACES.

Vodion in Fish Island is close to the Queen Elizabeth Olympic and Victoria parks, with vast green spaces just a short stroll away. For the kids, there's Pleasure Gardens play area, Victoria Park Skatepark and the Kids' Main Playground. Adults will love a stroll around the nearby Great British Garden, or hiring a boat for a cruise around Victoria Park's West Boating Lake.