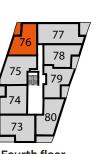

Fourth floor

Third floor

Second floor

First floor

**BLOCK C** 

PLOTS 61, 69 & 77

**BLOCK D** 

PLOTS 81, 84, 86, 87, 90, 92, 93, 96, 98, 99, 102, 104, 105, 108 & 110 **Balcony** 3.94M × 1.74M 12'9" × 5'7"