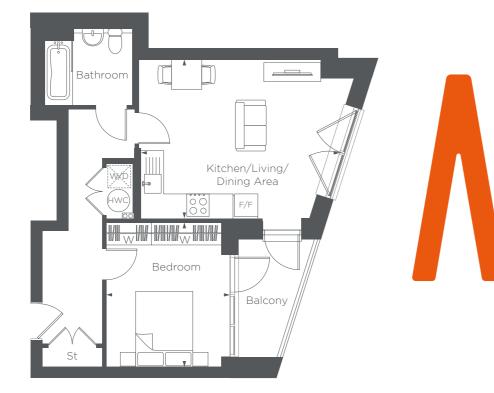

Third floor

Second floor

First floor

**Ground floor** 

**BLOCK B** 

PLOTS 5, 15, 25, 35 & 45

Bedroo

**Bedroom** 5.31M × 3.23M

Balcony

3.33M × 2.13M

6.89M × 3.33M

Kitchen/Living/Dining Area

10'9" × 6'9"

22'6" × 10'9"

17'4" × 10'5"

**F/F** – Fridge/Freezer **HWC** – Hot Water Cylinder **St** – Store **W/D** – Washer Dryer **W** – Wardrobe Floorplans shown are indicative only. The kitchen layout and furniture positions are for indicative purposes only.

Floorplans shown are indicative only. The kitchen layout and furniture positions are for indicative purposes only. All dimensions indicated are approximate and should not be relied upon for carpet sizes or items of furniture. The developer reserves the right to make changes to these plans prior to exchange of contracts. For exact plot specification, details of external and internal finishes, dimensions and floorplan differences, please speak to a member of our Sales Team for more details.