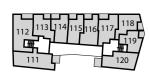

## **BLOCK E**

**PLOT 111** 

Fourth floor

Third floor

Second floor

First floor

F/F - Fridge/Freezer HWC - Hot Water Cylinder St - Store W/D - Washer Dryer W - Wardrobe

Floorplans shown are indicative only. The kitchen layout and furniture positions are for indicative purposes only. All dimensions indicated are approximate and should not be relied upon for carpet sizes or items of furniture. The developer reserves the right to make changes to these plans prior to exchange of contracts. For exact plot specification, details of external and internal finishes, dimensions and floorplan differences, please speak to a member of our Sales Team for more details.