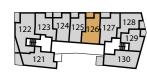

#### **Balcony**

12'9" × 5'7" 3.94M × 1.74M

**BLOCK D** 

PLOTS 83. 89, 95, 101 **&** 107

**BLOCK E** 

PLOTS 117 8 127

#### Kitchen/Living/Dining Area

5.17M × 4.74M 16'9" × 15'5"