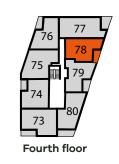

#### INTERNAL FINISHES

- Dulux Matt Emulsion white paint to ceilings and walls
- Soft oak light brown Quickstep impressive flooring to kitchen/living/ dining areas and hallway

30 49 48 46 47 Fourth floor

Third floor

Second floor

First floor

**Ground floor** 

**BLOCK B** 

PLOTS 5, 15, 25, 35 & 45

Bedroo

**Bedroom** 5.31M × 3.23M

Balcony

3.33M × 2.13M

6.89M × 3.33M

Kitchen/Living/Dining Area

10'9" × 6'9"

22'6" × 10'9"

17'4" × 10'5"

**F/F** – Fridge/Freezer **HWC** – Hot Water Cylinder **St** – Store **W/D** – Washer Dryer **W** – Wardrobe Floorplans shown are indicative only. The kitchen layout and furniture positions are for indicative purposes only.