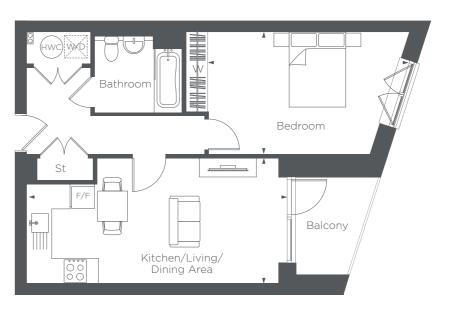

#### Kitchen/Living/Dining Area

3.98M × 3.76M 13'0" × 12'3"

**Bedroom** 

4.25m × 3.24M

13'9" × 10'6"

Balcony

2.78M × 2.07M 9'1" × 6'7"

BLOCK B

PLOTS 6, 16,

26, 36 & 46

**BLOCK B** 

PLOT 8

Kitchen/Living/Dining Area

6.33M × 3.96M

4.42M × 3.45M

7.70M × 1.87M

Bedroom

Balcony

F/F - Fridge/Freezer HWC - Hot Water Cylinder St - Store W/D - Washer Dryer W - Wardrobe

Floorplans shown are indicative only. The kitchen layout and furniture positions are for indicative purposes only. All dimensions indicated are approximate and should not be relied upon for carpet sizes or items of furniture. The developer reserves the right to make changes to these plans prior to exchange of contracts. For exact plot specification, details of external and internal finishes, dimensions and floorplan differences, please speak to a member of our Sales Team for more details.