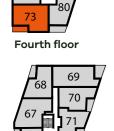

13'4" × 5'7"

Kitchen/Living/Dining Area

BLOCK C

PLOTS 51, 57, 65 & 73 BLOCK C

**PLOT 52** 

| 3.35M × 2.01M                           | 10'9" × 6'5"  |
|-----------------------------------------|---------------|
| <b>Living/Dining Area</b> 5.50M × 3.76M | 18'0" × 12'3" |
| <b>Bedroom 1</b> 3.84M × 3.06M          | 12'5" × 10'0" |
| <b>Bedroom 2</b> 5.31M × 2.64M          | 17'4" × 8'6"  |
| Balcony                                 |               |