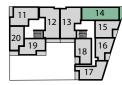

**BLOCK B** 

PLOTS 3. 13, 23, 33 8 43

2.76M × 2.40M Living/Dining Area

Kitchen

5.41M × 4.13M 17'7" × 13'5"

4.03M × 3.85m

Bedroom 1

Bedroom 2 4.35M × 2.97M 14'2" × 9'7"

Bedroom 3

3.01M × 2.47M 9'8" × 8'1"

member of our Sales Team for more details.

**Balcony** 

5.86M × 1.87M

9'0" × 7'8"

13'2" × 12'6"

Third floor

First floor

**Ground floor** 

 $\textbf{F/F} - \text{Fridge/Freezer} \qquad \textbf{HWC} - \text{Hot Water Cylinder} \qquad \textbf{St} - \text{Store} \qquad \textbf{W/D} - \text{Washer Dryer} \qquad \textbf{W} - \text{Wardrober} = \textbf{W} - \textbf{W} - \textbf{W} + \textbf{W} - \textbf{W} - \textbf{W} + \textbf{W} - \textbf{W$ Floorplans shown are indicative only. The kitchen layout and furniture positions are for indicative purposes only. All dimensions indicated are approximate and should not be relied upon for carpet sizes or items of furniture. The developer reserves the right to make changes to these plans prior to exchange of contracts. For exact plot specification, details of external and internal finishes, dimensions and floorplan differences, please speak to a