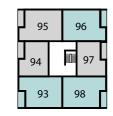

Fourth floor

Third floor

Second floor

First floor

**BLOCK C** 

PLOTS 61, 69 & 77

**BLOCK D** 

PLOTS 81, 84, 86, 87, 90, 92, 93, 96, 98, 99, 102, 104, 105, 108 & 110 **Balcony** 3.94M × 1.74M 12'9" × 5'7"