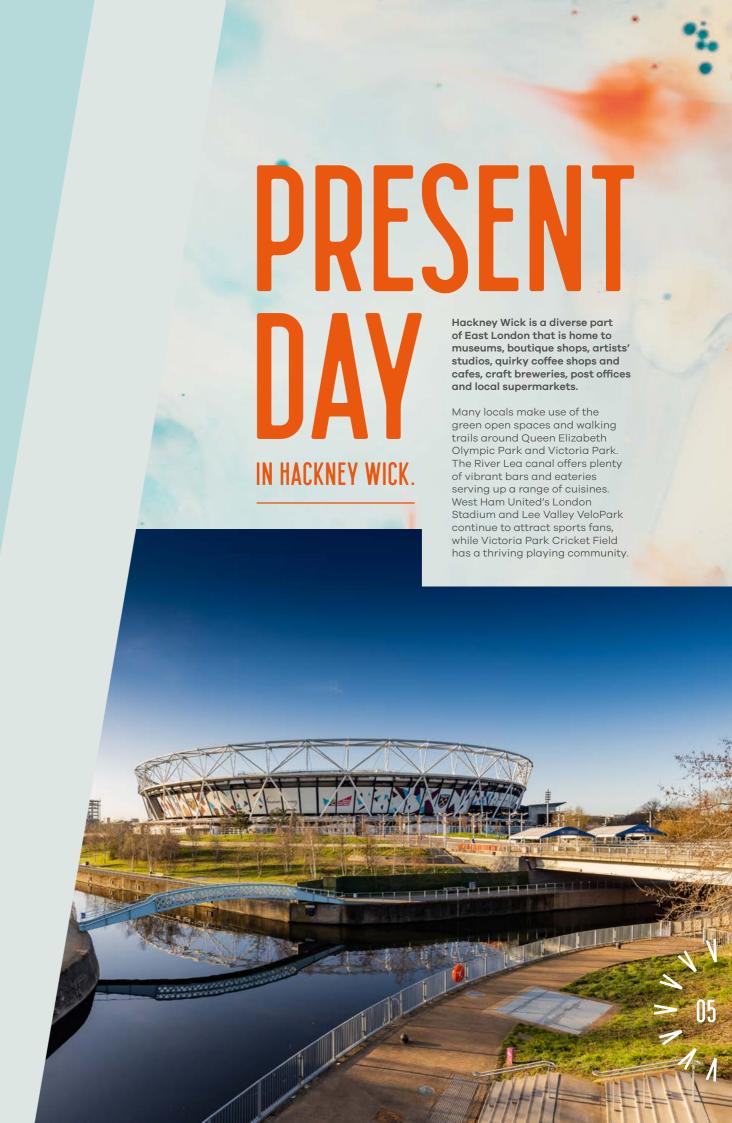

# OPEN SPACES.

Vodion in Fish Island is close to the Queen Elizabeth Olympic and Victoria parks, with vast green spaces just a short stroll away. For the kids, there's Pleasure Gardens play area, Victoria Park Skatepark and the Kids' Main Playground. Adults will love a stroll around the nearby Great British Garden, or hiring a boat for a cruise around Victoria Park's West Boating Lake.

0.5

MILES

OLYMPIC PARK

0.6

MILES

SATING LAKE

1.2

MILES

Distances taken from google.co.uk/maps.