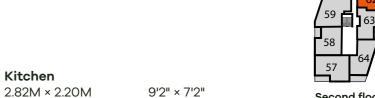

Kitchen

4.93M × 1.97M

4.08M × 3.47M

3.70M × 3.50M

3.54M × 2.40M

3.42M × 2.64M

Bedroom 1

Bedroom 2

Balcony

Living/Dining Area

16'1" × 6'4"

13'3" × 11'3"

12'1" × 11'4"

11'6" × 7'8"

11'2" × 8'6"

| <b>1</b> 07 | 108 |  |
|-------------|-----|--|
| 106         | 109 |  |
| 105         | 110 |  |
| Fifth floor |     |  |