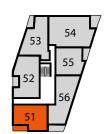

13'4" × 5'7"

Kitchen/Living/Dining Area

BLOCK C

PLOTS 51, 57, 65 & 73 BLOCK C

**PLOT 52** 

| 3.35M × 2.01M                           | 10'9" × 6'5"  |
|-----------------------------------------|---------------|
| <b>Living/Dining Area</b> 5.50M × 3.76M | 18'0" × 12'3" |
| <b>Bedroom 1</b> 3.84M × 3.06M          | 12'5" × 10'0" |
| <b>Bedroom 2</b> 5.31M × 2.64M          | 17'4" × 8'6"  |
| Balcony                                 |               |