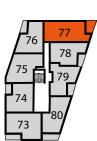

Fourth floor

Third floor

Second floor

First floor

**BLOCK C** 

PLOTS 61, 69 & 77

**BLOCK D** 

PLOTS 81, 84, 86, 87, 90, 92, 93, 96, 98, 99, 102, 104, 105, 108 & 110 **Balcony** 3.94M × 1.74M 12'9" × 5'7"