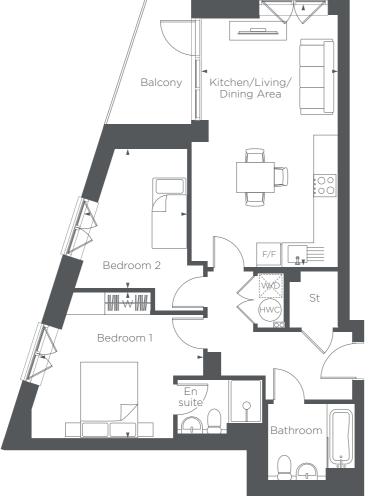

Third floor

Second floor

First floor

**Ground floor** 

**BLOCK B** 

PLOTS 5, 15, 25, 35 & 45

Bedroo

**Bedroom** 5.31M × 3.23M

Balcony

3.33M × 2.13M

6.89M × 3.33M

Kitchen/Living/Dining Area

10'9" × 6'9"

22'6" × 10'9"

17'4" × 10'5"

**F/F** – Fridge/Freezer **HWC** – Hot Water Cylinder **St** – Store **W/D** – Washer Dryer **W** – Wardrobe Floorplans shown are indicative only. The kitchen layout and furniture positions are for indicative purposes only.

Floorplans shown are indicative only. The kitchen layout and furniture positions are for indicative purposes only. All dimensions indicated are approximate and should not be relied upon for carpet sizes or items of furniture. The developer reserves the right to make changes to these plans prior to exchange of contracts. For exact plot specification, details of external and internal finishes, dimensions and floorplan differences, please speak to a member of our Sales Team for more details.