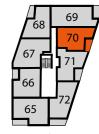

#### Kitchen/Living/Dining Area

|               | - | •            |
|---------------|---|--------------|
| 5.79M × 4.07n | n | 18'9" × 13'3 |
|               |   |              |

**Bedroom** 3.70M × 3.01M

12'1" × 9'8"

**Balcony** 

3.04M × 1.74M 9'9" × 5'7"

BLOCK C

PLOTS 58. 66 & 74 BLOCK C

PLOTS 59. 67 & 75