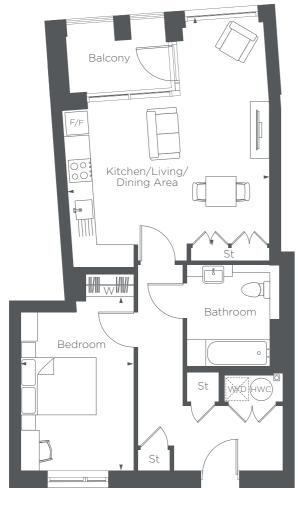

Third floor

Second floor

First floor

**Ground floor** 

**BLOCK B** 

PLOTS 5, 15, 25, 35 & 45

Bedroo

**Bedroom** 5.31M × 3.23M

Balcony

3.33M × 2.13M

6.89M × 3.33M

Kitchen/Living/Dining Area

10'9" × 6'9"

22'6" × 10'9"

17'4" × 10'5"

**F/F** – Fridge/Freezer **HWC** – Hot Water Cylinder **St** – Store **W/D** – Washer Dryer **W** – Wardrobe Floorplans shown are indicative only. The kitchen layout and furniture positions are for indicative purposes only.

Floorplans shown are indicative only. The kitchen layout and furniture positions are for indicative purposes only. All dimensions indicated are approximate and should not be relied upon for carpet sizes or items of furniture. The developer reserves the right to make changes to these plans prior to exchange of contracts. For exact plot specification, details of external and internal finishes, dimensions and floorplan differences, please speak to a member of our Sales Team for more details.