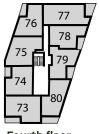

#### Kitchen/Living/Dining Area 19'3" × 15'4"

**Bedroom** 3.99M × 3.19M

5.90M × 4.71M

13'0" × 10'4"

**Balcony** 

3.76M × 1.63M 12'3" × 5'3" **BLOCK D** 

PLOTS 82, 85, 88, 91, 94, 97, 100, 103, 106 & 109

**BLOCK E** 

PLOTS 113 8 123

Kitchen/Living/Dining Area

5.61M × 3.30M

4.30M × 3.24M

2.48M × 1.95M

**Bedroom** 

**Balcony** 

Third floor