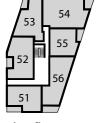

Bedroom 2 3.70M × 3.42M 12'1" × 11'2"

**Balcony** 3.31M × 1.88M 10'8" × 6'1" BLOCK C

**PLOT 53 PLOT 56** 

Second floor

Fourth floor

Third floor

First floor

**F/F** – Fridge/Freezer **HWC** – Hot Water Cylinder **St** – Store **W/D** – Washer Dryer **W** – Wardrobe