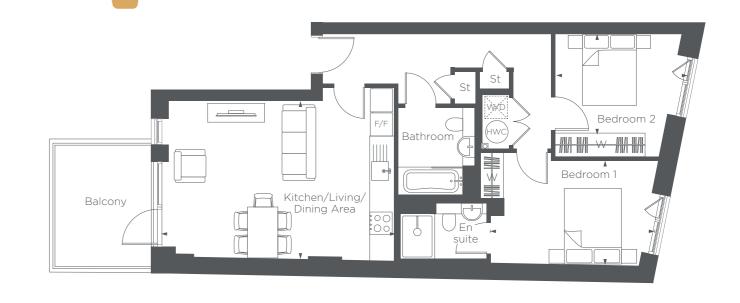

Kitchen/Living/Dining Area

6.15M × 4.18M

Bedroom 1

Bedroom 2

**Balcony** 

4.35M × 2.76M

3.43M × 3.25M

3.22M × 2.69M

#### First floor

Kitchen/Living/Dining Area
6.15M × 4.18M 20'1" × 13'7"

Bedroom 1
3.95M × 2.76M 12'9" × 9'0"

Bedroom 2
3.43M × 3.25M 11'2" × 10'6"

Balcony
3.07M × 2.64M 10'0" × 8'6"

BLOCK E

**PLOT 130** 

BLOCK E

**PLOT 120** 

Fourth floor

Third floor

Second floor

First floor

52

Floorplans shown are indicative only. The kitchen layout and furniture positions are for indicative purposes only. All dimensions indicated are approximate and should not be relied upon for carpet sizes or items of furniture. The developer reserves the right to make changes to these plans prior to exchange of contracts. For exact plot specification, details of external and internal finishes, dimensions and floorplan differences, please speak to a