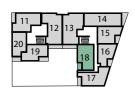

## BLOCK C

**PLOT 54** 

## **BLOCK E**

**PLOT 111** 

Fourth floor

Third floor

Second floor

First floor

F/F - Fridge/Freezer HWC - Hot Water Cylinder St - Store W/D - Washer Dryer W - Wardrobe

Floorplans shown are indicative only. The kitchen layout and furniture positions are for indicative purposes only. All dimensions indicated are approximate and should not be relied upon for carpet sizes or items of furniture. The developer reserves the right to make changes to these plans prior to exchange of contracts. For exact plot specification, details of external and internal finishes, dimensions and floorplan differences, please speak to a member of our Sales Team for more details.

26'1" × 11'8"

12'7" × 9'0"

18'8" × 8'2"

14'1" × 6'6"

10'0" × 9'1"