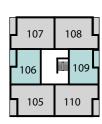

Fourth floor

Third floor

Second floor

First floor

**BLOCK C** 

PLOTS 61, 69 & 77

**BLOCK D** 

PLOTS 81, 84, 86, 87, 90, 92, 93, 96, 98, 99, 102, 104, 105, 108 & 110 **Balcony** 3.94M × 1.74M 12'9" × 5'7"