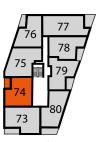

12'1" × 9'8"

**Balcony** 

3.04M × 1.74M 9'9" × 5'7"

BLOCK C

PLOTS 58. 66 & 74 BLOCK C

PLOTS 59. 67 & 75