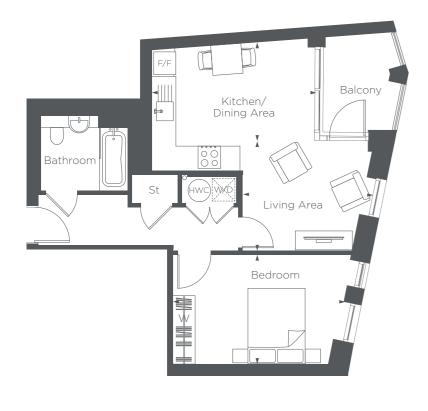

#### Kitchen/Living/Dining Area 19'3" × 15'4"

**Bedroom** 3.99M × 3.19M

5.90M × 4.71M

13'0" × 10'4"

**Balcony** 

3.76M × 1.63M 12'3" × 5'3" **BLOCK D** 

PLOTS 82, 85, 88, 91, 94, 97, 100, 103, 106 & 109

**BLOCK E** 