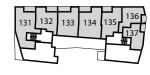

13'6" × 6'3"

**PLOT 131** 

**BLOCK E** 

**BLOCK E** 

Balcony

**PLOT 122** 

AA

Third floor

Second floor

First floor

Balcony 3.88M × 1.98M 12'7" × 6'4"

Kitchen/Living/Dining Area

6.37M × 6.03M

Bedroom 1 4.63M × 3.60M

Bedroom 2 4.15M × 2.94M

Bedroom 3 3.30M × 2.64M

## **BLOCK E**

**PLOT 111** 

Fourth floor

Third floor

Second floor

First floor

F/F - Fridge/Freezer HWC - Hot Water Cylinder St - Store W/D - Washer Dryer W - Wardrobe

Floorplans shown are indicative only. The kitchen layout and furniture positions are for indicative purposes only. All dimensions indicated are approximate and should not be relied upon for carpet sizes or items of furniture. The developer reserves the right to make changes to these plans prior to exchange of contracts. For exact plot specification, details of external and internal finishes, dimensions and floorplan differences, please speak to a member of our Sales Team for more details.