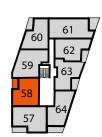

13'4" × 5'7"

Kitchen/Living/Dining Area

BLOCK C

PLOTS 51, 57, 65 & 73 BLOCK C

**PLOT 52** 

| 3.35M × 2.01M                           | 10'9" × 6'5"  |
|-----------------------------------------|---------------|
| <b>Living/Dining Area</b> 5.50M × 3.76M | 18'0" × 12'3" |
| <b>Bedroom 1</b> 3.84M × 3.06M          | 12'5" × 10'0" |
| <b>Bedroom 2</b> 5.31M × 2.64M          | 17'4" × 8'6"  |
| Balcony                                 |               |