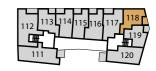

#### Kitchen/Living/Dining Area

5.93M × 5.34M 19'4" × 17'5"

**Bedroom** 

4.60M × 3.00M 15'0" × 9'8"

Balcony

2.33M × 1.95m 7'6" × 6'3"

**BLOCK E** 

PLOTS 116 8 126

**BLOCK E** 

**PLOTS 118** 8 128

19'9" × 16'9"

13'8" × 10'5"

9'7" × 6'3"

 $\textbf{F/F} - \text{Fridge/Freezer} \qquad \textbf{HWC} - \text{Hot Water Cylinder} \qquad \textbf{St} - \text{Store} \qquad \textbf{W/D} - \text{Washer Dryer} \qquad \textbf{W} - \text{Wardrobe}$ 