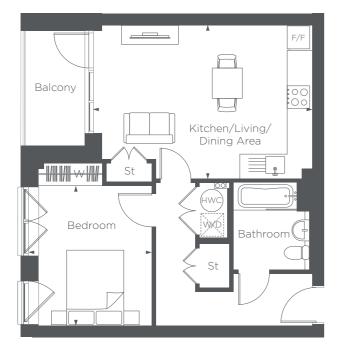

12'1" × 9'8"

**Balcony** 

3.04M × 1.74M 9'9" × 5'7"

BLOCK C

PLOTS 58. 66 & 74 BLOCK C

PLOTS 59. 67 & 75