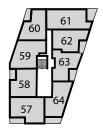

Fourth floor

Third floor

Second floor

First floor

Third floor

Second floor

First floor

5.96M × 4.22M 19'5" × 13'8" Bedroom 1 3.81M × 2.92M 12'5" × 9'5" Bedroom 2 4.05M × 1.98M 13'2" × 6'4" Balcony

13'4" × 5'7"

Kitchen/Living/Dining Area

BLOCK C

PLOTS 51, 57, 65 & 73 BLOCK C

**PLOT 52** 

| 3.35M × 2.01M                           | 10'9" × 6'5"  |
|-----------------------------------------|---------------|
| <b>Living/Dining Area</b> 5.50M × 3.76M | 18'0" × 12'3" |
| <b>Bedroom 1</b> 3.84M × 3.06M          | 12'5" × 10'0" |
| <b>Bedroom 2</b> 5.31M × 2.64M          | 17'4" × 8'6"  |
| Balcony                                 |               |