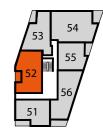

Bedroom 2 3.70M × 3.42M 12'1" × 11'2"

**Balcony** 3.31M × 1.88M 10'8" × 6'1" BLOCK C

**PLOT 53 PLOT 56** 

Second floor

Fourth floor

Third floor

First floor

**F/F** – Fridge/Freezer **HWC** – Hot Water Cylinder **St** – Store **W/D** – Washer Dryer **W** – Wardrobe