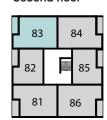

Balcony

3.33M × 2.13M

6.89M × 3.33M

Kitchen/Living/Dining Area

10'9" × 6'9"

22'6" × 10'9"

17'4" × 10'5"

**F/F** – Fridge/Freezer **HWC** – Hot Water Cylinder **St** – Store **W/D** – Washer Dryer **W** – Wardrobe Floorplans shown are indicative only. The kitchen layout and furniture positions are for indicative purposes only.

Floorplans shown are indicative only. The kitchen layout and furniture positions are for indicative purposes only. All dimensions indicated are approximate and should not be relied upon for carpet sizes or items of furniture. The developer reserves the right to make changes to these plans prior to exchange of contracts. For exact plot specification, details of external and internal finishes, dimensions and floorplan differences, please speak to a member of our Sales Team for more details.