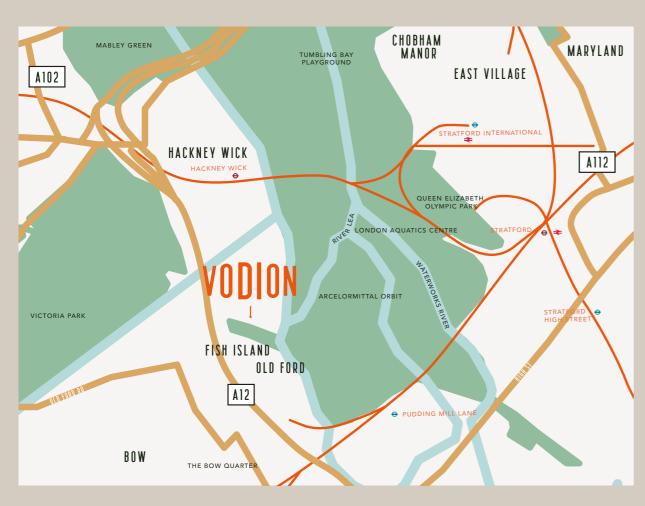

# OPEN SPACES.

Vodion in Fish Island is close to the Queen Elizabeth Olympic and Victoria parks, with vast green spaces just a short stroll away. For the kids, there's Pleasure Gardens play area, Victoria Park Skatepark and the Kids' Main Playground. Adults will love a stroll around the nearby Great British Garden, or hiring a boat for a cruise around Victoria Park's West Boating Lake.

### 0300 555 2171

Dace Road, Hackney, E3