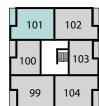

#### **Balcony**

12'9" × 5'7" 3.94M × 1.74M

**BLOCK D** 

PLOTS 83. 89, 95, 101 **&** 107

**BLOCK E** 

PLOTS 117 8 127