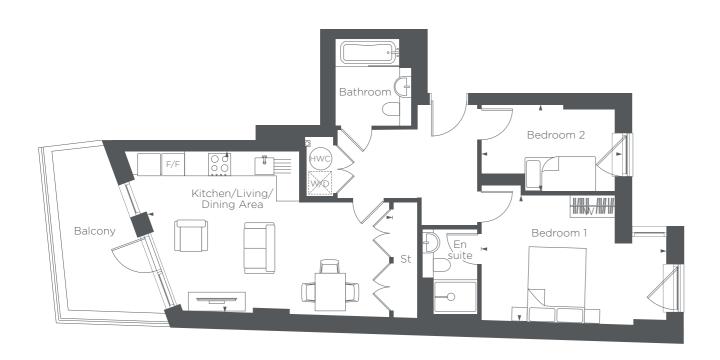

#### First floor

Kitchen/Living/Dining Area
6.15M × 4.18M 20'1" × 13'7"

Bedroom 1
3.95M × 2.76M 12'9" × 9'0"

Bedroom 2
3.43M × 3.25M 11'2" × 10'6"

Balcony
3.07M × 2.64M 10'0" × 8'6"

BLOCK E

**PLOT 130** 

BLOCK E

**PLOT 120** 

Fourth floor

Third floor

Second floor

First floor

52

Floorplans shown are indicative only. The kitchen layout and furniture positions are for indicative purposes only. All dimensions indicated are approximate and should not be relied upon for carpet sizes or items of furniture. The developer reserves the right to make changes to these plans prior to exchange of contracts. For exact plot specification, details of external and internal finishes, dimensions and floorplan differences, please speak to a

F/F - Fridge/Freezer HWC - Hot Water Cylinder St - Store W/D - Washer Dryer W - Wardrobe

F/F - Fridge/Freezer HWC - Hot Water Cylinder St - Store W/D - Washer Dryer W - Wardrobe
Floorplans shown are indicative only. The kitchen layout and furniture positions are for indicative purposes only.

20'1" × 13'7"

14'2" × 9'0"

11'2" × 10'6"

10'5" × 8'8"

Floorplans shown are indicative only. The kitchen layout and furniture positions are for indicative purposes only. All dimensions indicated are approximate and should not be relied upon for carpet sizes or items of furniture. The developer reserves the right to make changes to these plans prior to exchange of contracts. For exact plot specification, details of external and internal finishes, dimensions and floorplan differences, please speak to a member of our Sales Team for more details.