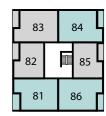

Fourth floor

Third floor

Second floor

First floor

**BLOCK C** 

PLOTS 61, 69 & 77

**BLOCK D** 

PLOTS 81, 84, 86, 87, 90, 92, 93, 96, 98, 99, 102, 104, 105, 108 & 110 **Balcony** 3.94M × 1.74M 12'9" × 5'7"