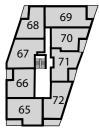

12'1" × 9'8"

**Balcony** 

3.04M × 1.74M 9'9" × 5'7"

BLOCK C

PLOTS 58. 66 & 74 BLOCK C

PLOTS 59. 67 & 75