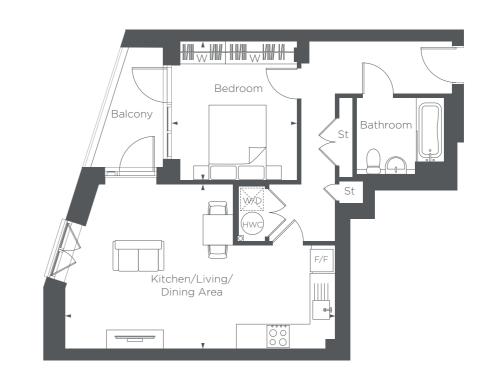

#### Kitchen/Living/Dining Area

6.17M × 4.34M 20'2" × 14'2"

Bedroom

3.68M × 3.32M 12'0" × 10'8"

Balcony

3.18M × 1.95M 10'4" × 6'3"

24

**F/F** – Fridge/Freezer **HWC** – Hot Water Cylinder **St** – Store **W/D** – Washer Dryer **W** – Wardrobe

Floorplans shown are indicative only. The kitchen layout and furniture positions are for indicative purposes only. All dimensions indicated are approximate and should not be relied upon for carpet sizes or items of furniture. The developer reserves the right to make changes to these plans prior to exchange of contracts. For exact plot specification, details of external and internal finishes, dimensions and floorplan differences, please speak to a member of our Sales Team for more details.