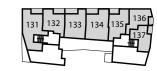

#### Balcony

4.25M × 2.57M 13'9" × 8'4" **BLOCK E** 

**PLOT 121** 

**BLOCK E** 

PLOTS 133 8 140

Kitchen/Living/Dining Area

8.02M × 3.98M

Bedroom 1

Bedroom 1 4.47M × 3.60M

14'6" × 11'8"

Bedroom 2

4.14M × 3.55M 13'5" × 11'6"

> PLOTS 134 8 141

**BLOCK E** 

Balcony 4.06M × 1.92M 13'3" × 6'2" F/F - Fridge/Freezer HWC - Hot Water Cylinder St - Store W/D - Washer Dryer W - Wardrobe Floorplans shown are indicative only. The kitchen layout and furniture positions are for indicative purposes only. All dimensions indicated are approximate and should not be relied upon for carpet sizes or items of furniture. The developer reserves the right to make changes to these plans prior to exchange of contracts. For exact plot specification, details of external and internal finishes, dimensions and floorplan differences, please speak to a member of our Sales Team for more details.