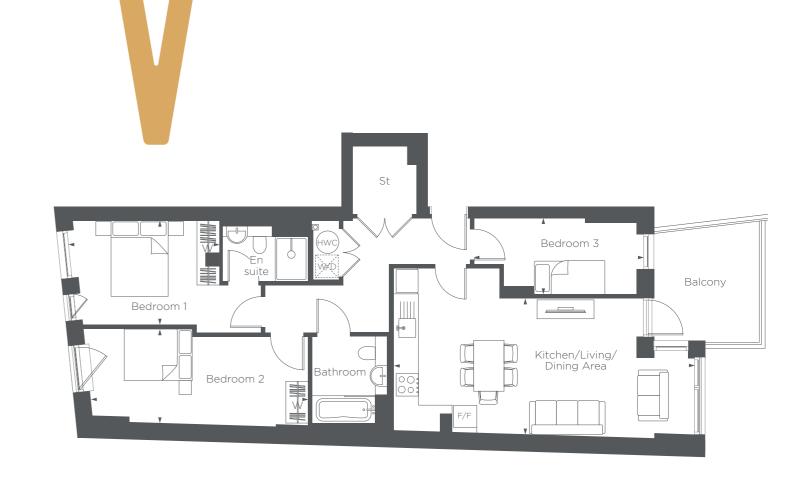

**BLOCK B** 

PLOTS 3. 13, 23, 33 8 43

2.76M × 2.40M Living/Dining Area

Kitchen

5.41M × 4.13M 17'7" × 13'5"

4.03M × 3.85m

Bedroom 1

Bedroom 2 4.35M × 2.97M 14'2" × 9'7"

Bedroom 3

3.01M × 2.47M 9'8" × 8'1"

member of our Sales Team for more details.

**Balcony** 

5.86M × 1.87M

9'0" × 7'8"

13'2" × 12'6"

Third floor

First floor

**Ground floor** 

 $\textbf{F/F} - \text{Fridge/Freezer} \qquad \textbf{HWC} - \text{Hot Water Cylinder} \qquad \textbf{St} - \text{Store} \qquad \textbf{W/D} - \text{Washer Dryer} \qquad \textbf{W} - \text{Wardrober} = \textbf{W} - \textbf{W} - \textbf{W} + \textbf{W} - \textbf{W} - \textbf{W} + \textbf{W} - \textbf{W$ Floorplans shown are indicative only. The kitchen layout and furniture positions are for indicative purposes only. All dimensions indicated are approximate and should not be relied upon for carpet sizes or items of furniture. The developer reserves the right to make changes to these plans prior to exchange of contracts. For exact plot specification, details of external and internal finishes, dimensions and floorplan differences, please speak to a