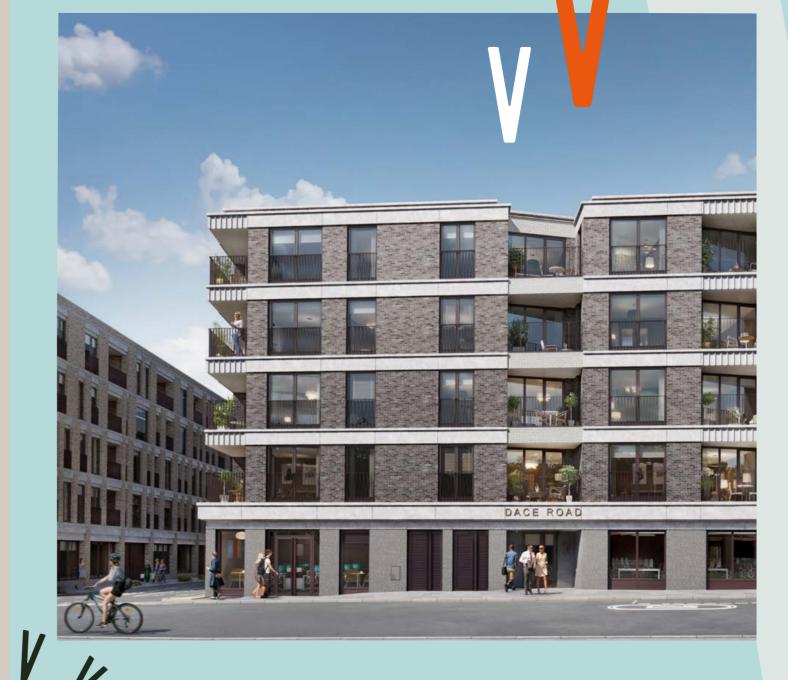

71

Dace Road, Hackney, E3



#### DIRECTIONS

#### By train from Stratford station:

- Take the overground to Hackney Wick
- Walk south on White Post Lane towards Rothbury Road
- From Bow Road station, walk east on Bow Road/A11
- Turn left to stay on White Post Lane
- Turn right towards Capital Ring
- Turn left onto Capital Ring
- Turn right onto Dace Road

#### By car from A12:

- Merge onto N Circular Road/A406
- Use the left two lanes to take the A12 slip road to central London
- At Redbridge roundabout, take the 5<sup>th</sup> exit onto Eastern Avenue/A12
- Take the Old Ford exit towards B142
- Turn left onto Wick Lane
- At the roundabout, take the 2<sup>nd</sup> exit and stay on Wick Lane
- Turn right onto Monier Road
- At the roundabout, take the 3<sup>rd</sup> exit onto Dace Road





## VODION

HACKNEY | E3

shosales.co.uk/vodion