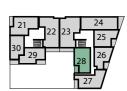

#### Kitchen/Living/Dining Area

7.00m × 3.72m 22'9" × 12'2"

**Bedroom** 

4.42M × 3.45M

14'5" × 11'3"

Balcony

2.62M × 1.84M 8'5" × 6'0" BLOCK B

PLOTS 18, 28, 38 & 48

BLOCK C

PLOT 55

F/F - Fridge/Freezer HWC - Hot Water Cylinder St - Store W/D - Washer Dryer W - Wardrobe Floorplans shown are indicative only. The kitchen layout and furniture positions are for indicative purposes only.