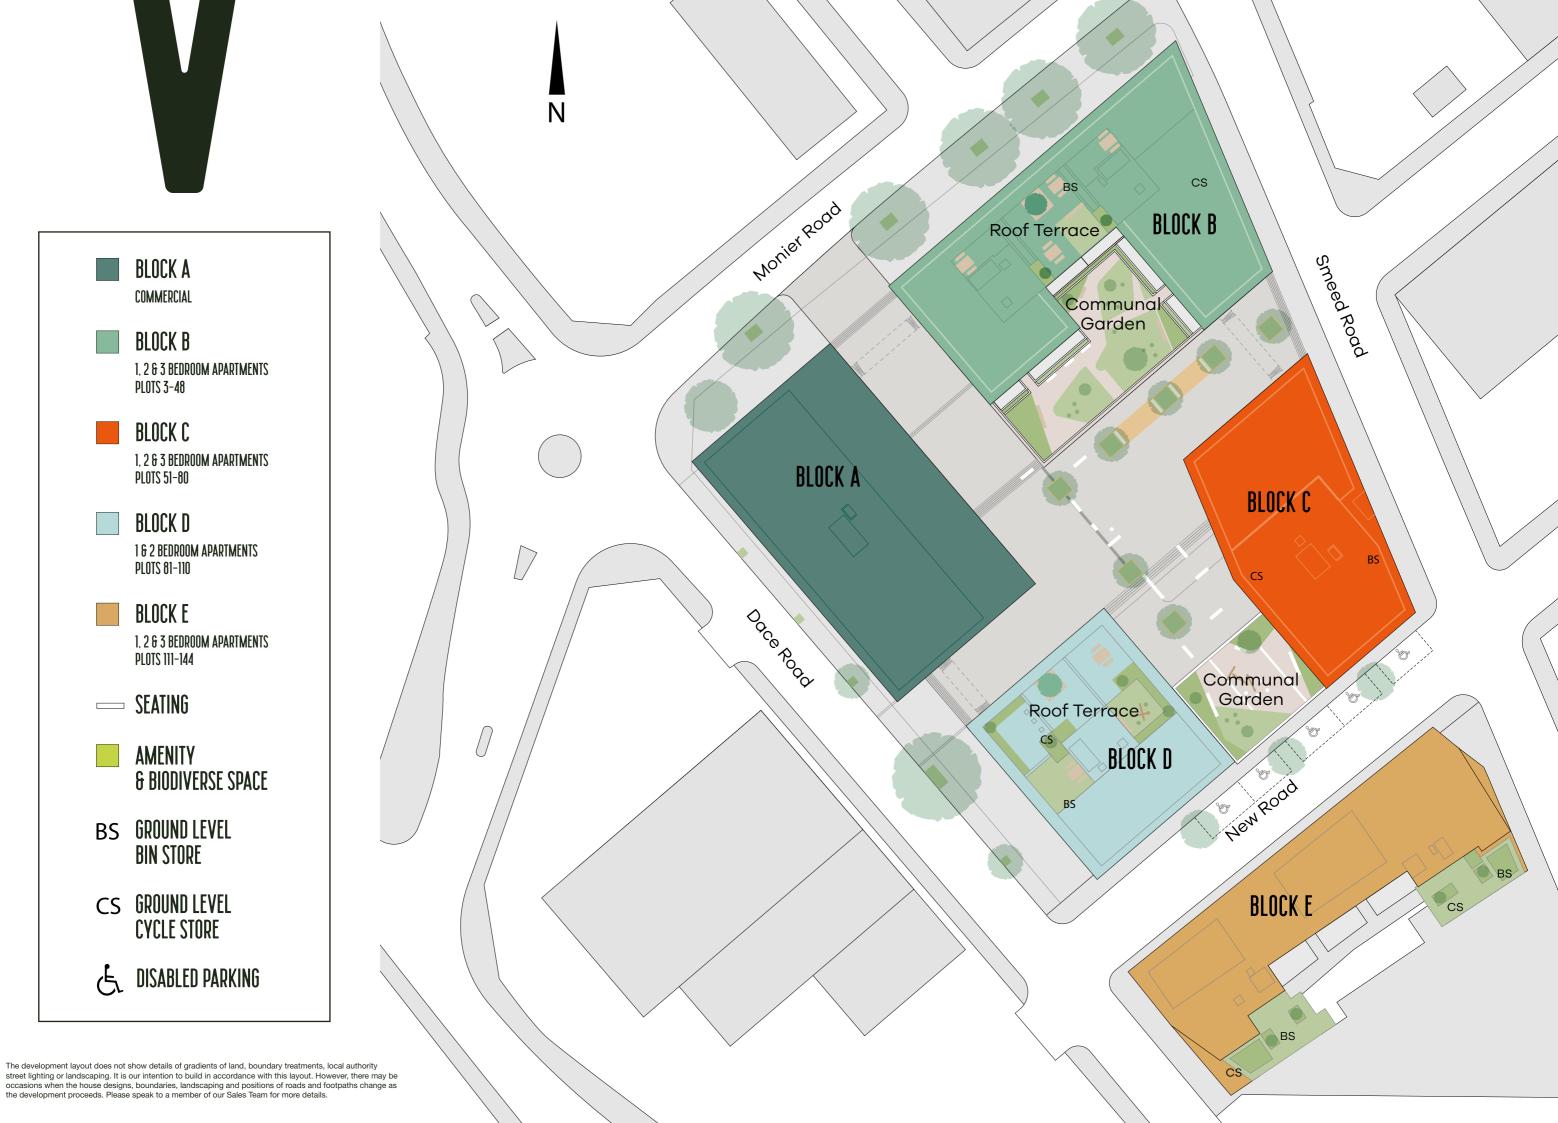

#### INTERNAL FINISHES

- Dulux Matt Emulsion white paint to ceilings and walls
- Soft oak light brown Quickstep impressive flooring to kitchen/living/ dining areas and hallway

30 49 48 46 47 Fourth floor

Third floor

Second floor

First floor

**Ground floor** 

**BLOCK B** 

PLOTS 5, 15, 25, 35 & 45

Bedroo

**Bedroom** 5.31M × 3.23M

Balcony

3.33M × 2.13M

6.89M × 3.33M

Kitchen/Living/Dining Area

10'9" × 6'9"

22'6" × 10'9"

17'4" × 10'5"

**F/F** – Fridge/Freezer **HWC** – Hot Water Cylinder **St** – Store **W/D** – Washer Dryer **W** – Wardrobe Floorplans shown are indicative only. The kitchen layout and furniture positions are for indicative purposes only.

Floorplans shown are indicative only. The kitchen layout and furniture positions are for indicative purposes only. All dimensions indicated are approximate and should not be relied upon for carpet sizes or items of furniture. The developer reserves the right to make changes to these plans prior to exchange of contracts. For exact plot specification, details of external and internal finishes, dimensions and floorplan differences, please speak to a member of our Sales Team for more details.