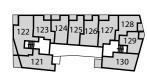

#### **Balcony**

12'9" × 5'7" 3.94M × 1.74M

**BLOCK D** 

PLOTS 83. 89, 95, 101 **&** 107

**BLOCK E** 

PLOTS 117 8 127