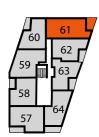

Dining Area

4.70M × 3.41M

Living Area 4.14M × 2.87M

Bedroom 1

Bedroom 2

4.33M × 2.81M

3.69M × 3.28M

Balcony 1

BLOCK C

F/F - Fridge/Freezer HWC - Hot Water Cylinder St - Store W/D - Washer Dryer W - Wardrobe Floorplans shown are indicative only. The kitchen layout and furniture positions are for indicative purposes only. All dimensions indicated are approximate and should not be relied upon for carpet sizes or items of furniture. The developer reserves the right to make changes to these plans prior to exchange of contracts. For exact plot specification, details of external and internal finishes, dimensions and floorplan differences, please speak to a member of our Sales Team for more details.

15'4" × 11'1"

13'5" × 9'4"

12'1" × 10'7"

14'2" × 9'2"



Fourth floor



Third floor



Second floor



First floor





F/F - Fridge/Freezer HWC - Hot Water Cylinder St - Store W/D - Washer Dryer W - Wardrobe

Floorplans shown are indicative only. The kitchen layout and furniture positions are for indicative purposes only. All dimensions indicated are approximate and should not be relied upon for carpet sizes or items of furniture. The developer reserves the right to make changes to these plans prior to exchange of contracts. For exact plot specification, details of external and internal finishes, dimensions and floorplan differences, please speak to a member of our Sales Team for more details.

Kitchen

4.93M × 1.97M

4.08M × 3.47M

3.70M × 3.50M

3.54M × 2.40M

3.42M × 2.64M

Bedroom 1

Bedroom 2

Balcony

Living/Dining Area



16'1" × 6'4"

13'3" × 11'3"

12'1" × 11'4"