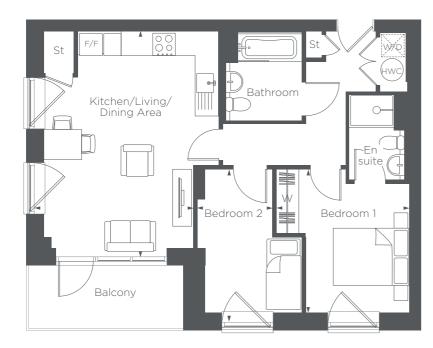

#### **KITCHEN**

- Contemporary fitted kitchens designed and manufactured by Commodore
- Light grey handleless cupboards
- Soft close drawer with cutlery insert included
- Commodore mink glass splashback
- 20mm Silestone Blanco Note/ White North 14 worktop
- 1½ bowl inset stainless steel sink with drainer and mixer tap
- Touch control Bosch single oven & hob (1 & 2 bedroom apartments)
- Touch control Bosch double oven & hob (3 bedroom apartments)
- Commodore extractor
- Zanussi integrated fridge/freezer
- Zanussi integrated washer/dryer
- Zanussi integrated dishwasher
- Chrome sockets and light switches

#### **BATHROOM**

- Contemporary Ideal Standard bathroom white 3 piece sanitaryware
- Chrome Ideal Standard single lever basin tap
- Chrome Grohe Eurostyle Cosmopolitan bath spout
- Soft close seat
- Shower over bath
- Glass bath screen
- Diesse Bari wall and floor tiles 307mm x 615mm in silver
- 20mm Silestone vanity worktop
- Large mirror above sink area
- Chrome heated towel rail

#### **EN SUITE**

- Contemporary Ideal Standard en suite white 3 piece sanitaryware
- Soft close seat
- Chrome Ideal Standard single lever basin tap
- Grohe Rain shower system
- 20mm Silestone vanity worktop
- Large mirror above sink area
- Chrome heated towel rail
- Brescia vinyl flooring

#### LIGHTING & ELECTRICAL

- LED downlighters to hallway, living room, kitchen and bathrooms
- Pendant lighting to bedrooms
- Entrotec video/audio monitor entry-phone
- TV/DAB Radio, BT socket and Sky Q to living area
- White shaver socket
- White Tubular Electric heater to airing cupboard

#### **BEDROOMS**

- Elford twist stone carpet to bedrooms
- Mirrored sliding doors, chrome railing fitted wardrobes to bedroom 1
- TV and BT socket

#### INTERNAL FINISHES

- Dulux Matt Emulsion white paint to ceilings and walls
- Soft oak light brown Quickstep impressive flooring to kitchen/living/ dining areas and hallway

30 49 48 46 47 Fourth floor

Balcony

3.33M × 2.13M

6.89M × 3.33M

Kitchen/Living/Dining Area

10'9" × 6'9"

22'6" × 10'9"

17'4" × 10'5"

**F/F** – Fridge/Freezer **HWC** – Hot Water Cylinder **St** – Store **W/D** – Washer Dryer **W** – Wardrobe Floorplans shown are indicative only. The kitchen layout and furniture positions are for indicative purposes only.

Floorplans shown are indicative only. The kitchen layout and furniture positions are for indicative purposes only. All dimensions indicated are approximate and should not be relied upon for carpet sizes or items of furniture. The developer reserves the right to make changes to these plans prior to exchange of contracts. For exact plot specification, details of external and internal finishes, dimensions and floorplan differences, please speak to a member of our Sales Team for more details.