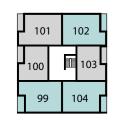

#### Kitchen/Living/Dining Area 19'3" × 15'4"

**Bedroom** 3.99M × 3.19M

5.90M × 4.71M

13'0" × 10'4"

**Balcony** 

3.76M × 1.63M 12'3" × 5'3" **BLOCK D** 

PLOTS 82, 85, 88, 91, 94, 97, 100, 103, 106 & 109

**BLOCK E** 