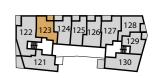

#### **Balcony**

12'9" × 5'7" 3.94M × 1.74M

**BLOCK D** 

PLOTS 83. 89, 95, 101 **&** 107

**BLOCK E** 

PLOTS 117 8 127

13'6" × 6'3"

**PLOT 131** 

**BLOCK E** 

**BLOCK E** 

Balcony

**PLOT 122** 

AA

Third floor