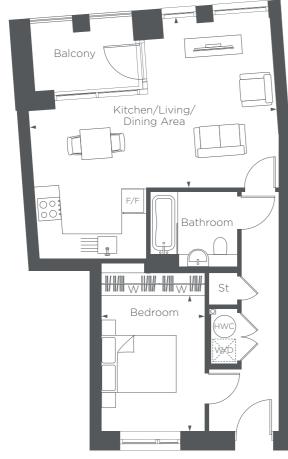

Third floor

Second floor

First floor

**Ground floor** 

**BLOCK B** 

PLOTS 5, 15, 25, 35 & 45

Bedroo

**Bedroom** 5.31M × 3.23M

Balcony

3.33M × 2.13M

6.89M × 3.33M

Kitchen/Living/Dining Area

10'9" × 6'9"

22'6" × 10'9"

17'4" × 10'5"

**F/F** – Fridge/Freezer **HWC** – Hot Water Cylinder **St** – Store **W/D** – Washer Dryer **W** – Wardrobe Floorplans shown are indicative only. The kitchen layout and furniture positions are for indicative purposes only.

Floorplans shown are indicative only. The kitchen layout and furniture positions are for indicative purposes only. All dimensions indicated are approximate and should not be relied upon for carpet sizes or items of furniture. The developer reserves the right to make changes to these plans prior to exchange of contracts. For exact plot specification, details of external and internal finishes, dimensions and floorplan differences, please speak to a member of our Sales Team for more details.