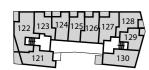

#### **Balcony**

12'9" × 5'7" 3.94M × 1.74M

**BLOCK D** 

PLOTS 83. 89, 95, 101 **&** 107

**BLOCK E** 

PLOTS 117 8 127