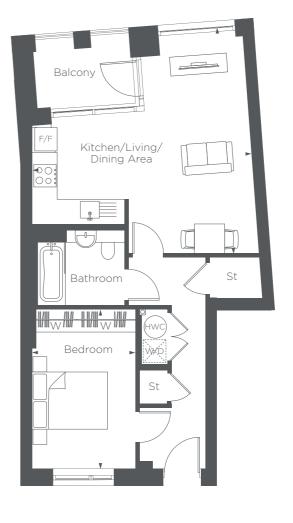

6.56M × 4.50M 21'5" × 14'7"

**Bedroom** 3.59M × 2.75M

11'7" × 9'0"

Balcony

2.71M × 1.95M 8'8" × 6'3" **BLOCK E** 

PLOTS 114 8 124

**BLOCK E** 

PLOTS 115 8 125