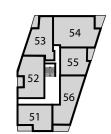

Bedroom 2 3.70M × 3.42M 12'1" × 11'2"

**Balcony** 3.31M × 1.88M 10'8" × 6'1" BLOCK C

**PLOT 53 PLOT 56** 

Second floor

Fourth floor

Third floor

First floor

**F/F** – Fridge/Freezer **HWC** – Hot Water Cylinder **St** – Store **W/D** – Washer Dryer **W** – Wardrobe