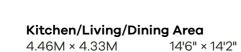

#### Kitchen/Living/Dining Area

3.98M × 3.76M 13'0" × 12'3"

**Bedroom** 

4.25m × 3.24M

13'9" × 10'6"

Balcony

2.78M × 2.07M 9'1" × 6'7"

BLOCK B