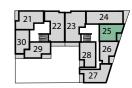

#### INTERNAL FINISHES

- Dulux Matt Emulsion white paint to ceilings and walls
- Soft oak light brown Quickstep impressive flooring to kitchen/living/ dining areas and hallway

30 49 48 46 47 Fourth floor

Third floor

Second floor

First floor

**Ground floor** 

**BLOCK B** 

PLOTS 5, 15, 25, 35 & 45

Bedroo

**Bedroom** 5.31M × 3.23M

Balcony

3.33M × 2.13M

6.89M × 3.33M

Kitchen/Living/Dining Area

10'9" × 6'9"

22'6" × 10'9"

17'4" × 10'5"

**F/F** – Fridge/Freezer **HWC** – Hot Water Cylinder **St** – Store **W/D** – Washer Dryer **W** – Wardrobe Floorplans shown are indicative only. The kitchen layout and furniture positions are for indicative purposes only.