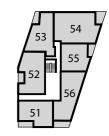

Bedroom 2 3.70M × 3.42M 12'1" × 11'2"

**Balcony** 3.31M × 1.88M 10'8" × 6'1" BLOCK C

**PLOT 53 PLOT 56** 

Second floor

Fourth floor

Third floor

First floor

**F/F** – Fridge/Freezer **HWC** – Hot Water Cylinder **St** – Store **W/D** – Washer Dryer **W** – Wardrobe