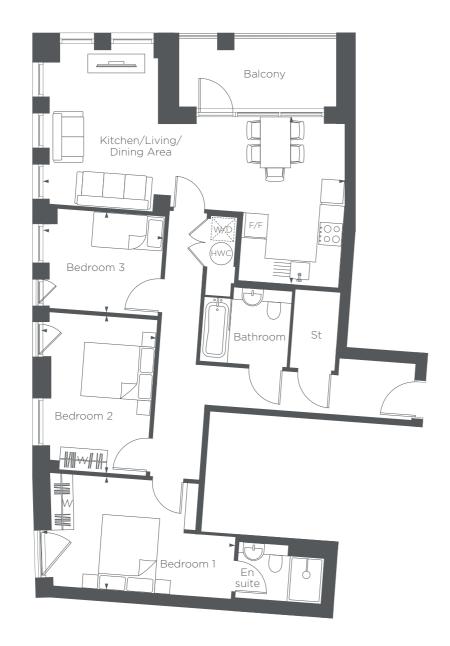

Balcony

3.33M × 2.13M

6.89M × 3.33M

Kitchen/Living/Dining Area

10'9" × 6'9"

22'6" × 10'9"

17'4" × 10'5"

**F/F** – Fridge/Freezer **HWC** – Hot Water Cylinder **St** – Store **W/D** – Washer Dryer **W** – Wardrobe Floorplans shown are indicative only. The kitchen layout and furniture positions are for indicative purposes only.

Floorplans shown are indicative only. The kitchen layout and furniture positions are for indicative purposes only. All dimensions indicated are approximate and should not be relied upon for carpet sizes or items of furniture. The developer reserves the right to make changes to these plans prior to exchange of contracts. For exact plot specification, details of external and internal finishes, dimensions and floorplan differences, please speak to a member of our Sales Team for more details.