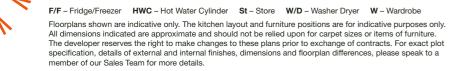

#### Kitchen/Living/Dining Area 19'3" × 15'4"

**Bedroom** 3.99M × 3.19M

5.90M × 4.71M

13'0" × 10'4"

**Balcony** 

3.76M × 1.63M 12'3" × 5'3" **BLOCK D** 

PLOTS 82, 85, 88, 91, 94, 97, 100, 103, 106 & 109

**BLOCK E** 

Balcony

Living/Dining Area

16'1" × 6'4"

13'3" × 11'3"

12'1" × 11'4"

11'6" × 7'8"

11'2" × 8'6"

| <b>1</b> 07 | 108 |  |
|-------------|-----|--|
| 106         | 109 |  |
| 105         | 110 |  |
| Fifth floor |     |  |