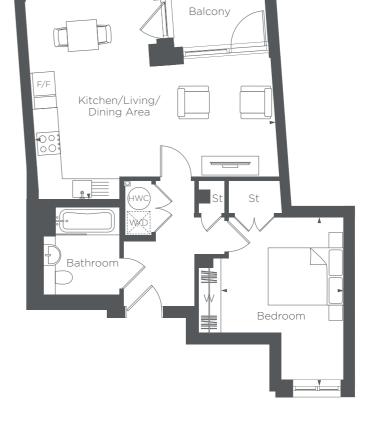

#### Kitchen/Living/Dining Area

3.98M × 3.76M 13'0" × 12'3"

**Bedroom** 

4.25m × 3.24M

13'9" × 10'6"

Balcony

2.78M × 2.07M 9'1" × 6'7"

BLOCK B

PLOTS 6, 16,

26, 36 & 46

**BLOCK B** 

PLOT 8

Kitchen/Living/Dining Area

6.33M × 3.96M

4.42M × 3.45M

7.70M × 1.87M

Bedroom

Balcony

F/F - Fridge/Freezer HWC - Hot Water Cylinder St - Store W/D - Washer Dryer W - Wardrobe

Floorplans shown are indicative only. The kitchen layout and furniture positions are for indicative purposes only. All dimensions indicated are approximate and should not be relied upon for carpet sizes or items of furniture. The developer reserves the right to make changes to these plans prior to exchange of contracts. For exact plot specification, details of external and internal finishes, dimensions and floorplan differences, please speak to a member of our Sales Team for more details.