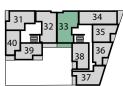

**BLOCK B** 

PLOTS 3. 13, 23, 33 8 43

2.76M × 2.40M Living/Dining Area

Kitchen

5.41M × 4.13M 17'7" × 13'5"

4.03M × 3.85m

Bedroom 1

Bedroom 2 4.35M × 2.97M 14'2" × 9'7"

Bedroom 3

3.01M × 2.47M 9'8" × 8'1"

member of our Sales Team for more details.

**Balcony** 

5.86M × 1.87M

9'0" × 7'8"

13'2" × 12'6"

Third floor

First floor

**Ground floor** 

 $\textbf{F/F} - \text{Fridge/Freezer} \qquad \textbf{HWC} - \text{Hot Water Cylinder} \qquad \textbf{St} - \text{Store} \qquad \textbf{W/D} - \text{Washer Dryer} \qquad \textbf{W} - \text{Wardrober} = \textbf{W} - \textbf{W} - \textbf{W} + \textbf{W} - \textbf{W} - \textbf{W} + \textbf{W} - \textbf{W$ Floorplans shown are indicative only. The kitchen layout and furniture positions are for indicative purposes only. All dimensions indicated are approximate and should not be relied upon for carpet sizes or items of furniture. The developer reserves the right to make changes to these plans prior to exchange of contracts. For exact plot specification, details of external and internal finishes, dimensions and floorplan differences, please speak to a