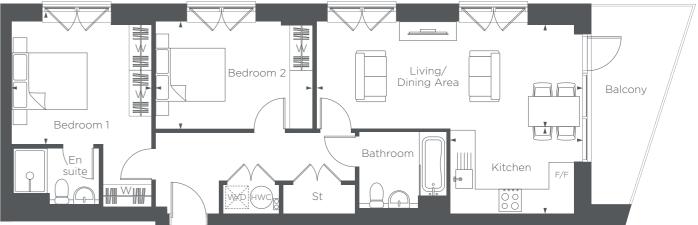

Third floor

Second floor

First floor

**Ground floor** 

**BLOCK B** 

PLOTS 5, 15, 25, 35 & 45

Bedroo

**Bedroom** 5.31M × 3.23M

Balcony

3.33M × 2.13M

6.89M × 3.33M

Kitchen/Living/Dining Area

10'9" × 6'9"

22'6" × 10'9"

17'4" × 10'5"

**F/F** – Fridge/Freezer **HWC** – Hot Water Cylinder **St** – Store **W/D** – Washer Dryer **W** – Wardrobe Floorplans shown are indicative only. The kitchen layout and furniture positions are for indicative purposes only.

Floorplans shown are indicative only. The kitchen layout and furniture positions are for indicative purposes only. All dimensions indicated are approximate and should not be relied upon for carpet sizes or items of furniture. The developer reserves the right to make changes to these plans prior to exchange of contracts. For exact plot specification, details of external and internal finishes, dimensions and floorplan differences, please speak to a member of our Sales Team for more details.