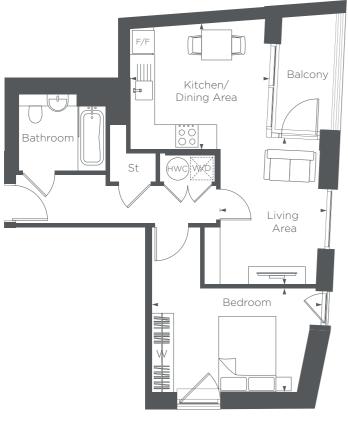

**BLOCK E** 

**PLOTS 118** 8 128

19'9" × 16'9"

13'8" × 10'5"

9'7" × 6'3"

 $\textbf{F/F} - \text{Fridge/Freezer} \qquad \textbf{HWC} - \text{Hot Water Cylinder} \qquad \textbf{St} - \text{Store} \qquad \textbf{W/D} - \text{Washer Dryer} \qquad \textbf{W} - \text{Wardrobe}$ 

4.33M × 3.19M 14'2" × 10'4"

**Living Area** 

2.93M × 2.92M 9'6" × 9'5"

**Bedroom** 

4.74M × 2.89M 15'5" × 9'4"

**Balcony** 

2.65M × 2.09M 8'6" × 6'8"

**PLOTS 119** 8 129