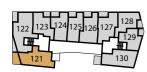

#### Balcony

4.25M × 2.57M 13'9" × 8'4" **BLOCK E** 

**PLOT 121** 

**BLOCK E** 

PLOTS 133 8 140

Kitchen/Living/Dining Area

8.02M × 3.98M

Bedroom 1