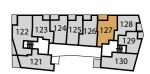

#### **Balcony**

12'9" × 5'7" 3.94M × 1.74M

**BLOCK D** 

PLOTS 83. 89, 95, 101 **&** 107

**BLOCK E** 

PLOTS 117 8 127