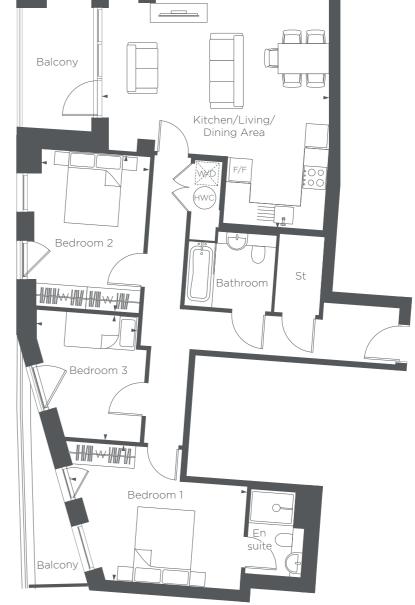

#### First floor

Kitchen/Living/Dining Area

| 8.00M × 4.18M                     | 26'2" × 13'7" |
|-----------------------------------|---------------|
| <b>Bedroom 1</b><br>4.88M × 3.00M | 16'0" × 9'8"  |
| <b>Bedroom 2</b><br>4.15M × 3.00M | 13'6" × 9'8"  |
| Bedroom 3                         |               |

2.82M × 2.65M

9'2" × 8'6"

Balcony

4.17M × 1.95M 13'6" × 6'3" **BLOCK E** 

**PLOT 112** 

**BLOCK E** 

**PLOT 138** 

Kitchen/Living/Dining Area