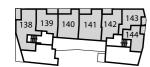

#### Balcony

4.25M × 2.57M 13'9" × 8'4" **BLOCK E** 

**PLOT 121** 

**BLOCK E** 

PLOTS 133 8 140

Kitchen/Living/Dining Area

8.02M × 3.98M

Bedroom 1

Bedroom 1 4.47M × 3.60M

14'6" × 11'8"

Bedroom 2

4.14M × 3.55M 13'5" × 11'6"

> PLOTS 134 8 141

**BLOCK E** 

Balcony 4.06M × 1.92M 13'3" × 6'2" F/F - Fridge/Freezer HWC - Hot Water Cylinder St - Store W/D - Washer Dryer W - Wardrobe Floorplans shown are indicative only. The kitchen layout and furniture positions are for indicative purposes only. All dimensions indicated are approximate and should not be relied upon for carpet sizes or items of furniture. The developer reserves the right to make changes to these plans prior to exchange of contracts. For exact plot specification, details of external and internal finishes, dimensions and floorplan differences, please speak to a member of our Sales Team for more details.