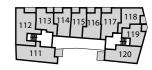

Balcony

Living/Dining Area

16'1" × 6'4"

13'3" × 11'3"

12'1" × 11'4"

11'6" × 7'8"

11'2" × 8'6"

| <b>1</b> 07 | 108 |  |
|-------------|-----|--|
| 106         | 109 |  |
| 105         | 110 |  |
| Fifth floor |     |  |

Fourth floor

Third floor

Second floor

First floor

**BLOCK C** 

PLOTS 61, 69 & 77

**BLOCK D** 

PLOTS 81, 84, 86, 87, 90, 92, 93, 96, 98, 99, 102, 104, 105, 108 & 110 **Balcony** 3.94M × 1.74M 12'9" × 5'7"

## **BLOCK E**

**PLOT 111** 

Fourth floor

Third floor

Second floor

First floor

F/F - Fridge/Freezer HWC - Hot Water Cylinder St - Store W/D - Washer Dryer W - Wardrobe

Floorplans shown are indicative only. The kitchen layout and furniture positions are for indicative purposes only. All dimensions indicated are approximate and should not be relied upon for carpet sizes or items of furniture. The developer reserves the right to make changes to these plans prior to exchange of contracts. For exact plot specification, details of external and internal finishes, dimensions and floorplan differences, please speak to a member of our Sales Team for more details.

2.82M × 2.65M

9'2" × 8'6"

Balcony

4.17M × 1.95M 13'6" × 6'3" **BLOCK E** 

**PLOT 112** 

**BLOCK E** 

**PLOT 138** 

Kitchen/Living/Dining Area