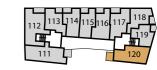

#### First floor

Kitchen/Living/Dining Area
6.15M × 4.18M 20'1" × 13'7"

Bedroom 1
3.95M × 2.76M 12'9" × 9'0"

Bedroom 2
3.43M × 3.25M 11'2" × 10'6"

Balcony
3.07M × 2.64M 10'0" × 8'6"

BLOCK E

**PLOT 130** 

BLOCK E

**PLOT 120** 

Fourth floor

Third floor

Second floor

First floor

52

Floorplans shown are indicative only. The kitchen layout and furniture positions are for indicative purposes only. All dimensions indicated are approximate and should not be relied upon for carpet sizes or items of furniture. The developer reserves the right to make changes to these plans prior to exchange of contracts. For exact plot specification, details of external and internal finishes, dimensions and floorplan differences, please speak to a