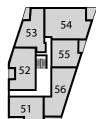

Bedroom 2 3.70M × 3.42M 12'1" × 11'2"

**Balcony** 3.31M × 1.88M 10'8" × 6'1" BLOCK C

**PLOT 53 PLOT 56** 

Second floor

Fourth floor

Third floor

First floor

**F/F** – Fridge/Freezer **HWC** – Hot Water Cylinder **St** – Store **W/D** – Washer Dryer **W** – Wardrobe