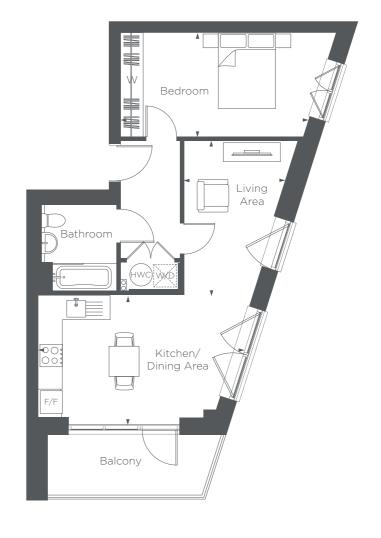

**BLOCK B** 

PLOTS 3. 13, 23, 33 8 43

2.76M × 2.40M Living/Dining Area

Kitchen

5.41M × 4.13M 17'7" × 13'5"

4.03M × 3.85m

Bedroom 1

Bedroom 2 4.35M × 2.97M 14'2" × 9'7"

Bedroom 3

3.01M × 2.47M 9'8" × 8'1"

member of our Sales Team for more details.

**Balcony** 

5.86M × 1.87M

9'0" × 7'8"

13'2" × 12'6"

Third floor

First floor

**Ground floor** 

 $\textbf{F/F} - \text{Fridge/Freezer} \qquad \textbf{HWC} - \text{Hot Water Cylinder} \qquad \textbf{St} - \text{Store} \qquad \textbf{W/D} - \text{Washer Dryer} \qquad \textbf{W} - \text{Wardrober} = \textbf{W} - \textbf{W} - \textbf{W} + \textbf{W} - \textbf{W} - \textbf{W} + \textbf{W} - \textbf{W$ Floorplans shown are indicative only. The kitchen layout and furniture positions are for indicative purposes only. All dimensions indicated are approximate and should not be relied upon for carpet sizes or items of furniture. The developer reserves the right to make changes to these plans prior to exchange of contracts. For exact plot specification, details of external and internal finishes, dimensions and floorplan differences, please speak to a