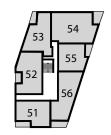

Bedroom 2 3.70M × 3.42M 12'1" × 11'2"

**Balcony** 3.31M × 1.88M 10'8" × 6'1" BLOCK C

**PLOT 53 PLOT 56** 

Second floor

Fourth floor

Third floor

First floor

**F/F** – Fridge/Freezer **HWC** – Hot Water Cylinder **St** – Store **W/D** – Washer Dryer **W** – Wardrobe