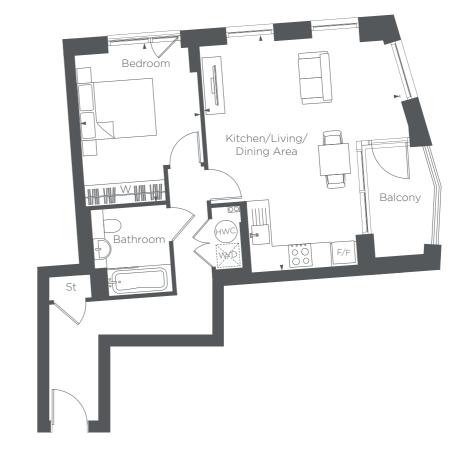

#### Kitchen/Living/Dining Area

| Balcony                           |               |
|-----------------------------------|---------------|
| <b>Bedroom 3</b> 3.30M × 2.67M    | 10'8" × 8'7"  |
| <b>Bedroom 2</b><br>4.15M × 3.22M | 13'6" × 10'1" |
| <b>Bedroom 1</b><br>4.65M × 3.60M | 15'2" × 11'8" |
| 8.00M × 4.25M                     | 26'2" × 13'9" |

13'6" × 6'3"

**PLOT 131** 

**BLOCK E** 

**BLOCK E** 

Balcony

**PLOT 122** 

AA

Third floor