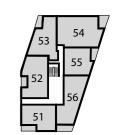

Bedroom 2 3.70M × 3.42M 12'1" × 11'2"

**Balcony** 3.31M × 1.88M 10'8" × 6'1" BLOCK C

**PLOT 53 PLOT 56** 

Second floor

Fourth floor

Third floor

First floor

**F/F** – Fridge/Freezer **HWC** – Hot Water Cylinder **St** – Store **W/D** – Washer Dryer **W** – Wardrobe