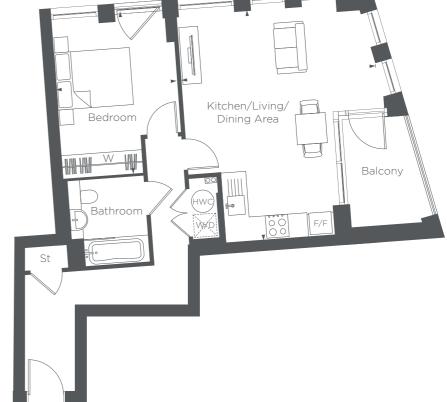

Third floor

Second floor

First floor

**Ground floor** 

**BLOCK B** 

PLOTS 5, 15, 25, 35 & 45

Bedroo

**Bedroom** 5.31M × 3.23M

Balcony

3.33M × 2.13M

6.89M × 3.33M

Kitchen/Living/Dining Area

10'9" × 6'9"

22'6" × 10'9"

17'4" × 10'5"

**F/F** – Fridge/Freezer **HWC** – Hot Water Cylinder **St** – Store **W/D** – Washer Dryer **W** – Wardrobe Floorplans shown are indicative only. The kitchen layout and furniture positions are for indicative purposes only.

Floorplans shown are indicative only. The kitchen layout and furniture positions are for indicative purposes only. All dimensions indicated are approximate and should not be relied upon for carpet sizes or items of furniture. The developer reserves the right to make changes to these plans prior to exchange of contracts. For exact plot specification, details of external and internal finishes, dimensions and floorplan differences, please speak to a member of our Sales Team for more details.