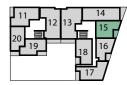

#### Kitchen/Living/Dining Area

3.98M × 3.76M 13'0" × 12'3"

**Bedroom** 

4.25m × 3.24M

13'9" × 10'6"

Balcony

2.78M × 2.07M 9'1" × 6'7"

BLOCK B

PLOTS 6, 16,

26, 36 & 46

**BLOCK B** 

PLOT 8

Kitchen/Living/Dining Area

6.33M × 3.96M

4.42M × 3.45M

7.70M × 1.87M

Bedroom

Balcony

F/F - Fridge/Freezer HWC - Hot Water Cylinder St - Store W/D - Washer Dryer W - Wardrobe

Floorplans shown are indicative only. The kitchen layout and furniture positions are for indicative purposes only. All dimensions indicated are approximate and should not be relied upon for carpet sizes or items of furniture. The developer reserves the right to make changes to these plans prior to exchange of contracts. For exact plot specification, details of external and internal finishes, dimensions and floorplan differences, please speak to a member of our Sales Team for more details.