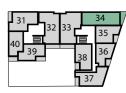

#### INTERNAL FINISHES

- Dulux Matt Emulsion white paint to ceilings and walls
- Soft oak light brown Quickstep impressive flooring to kitchen/living/ dining areas and hallway

30 49 48 46 47 Fourth floor

Third floor

Second floor

First floor

**Ground floor** 

**BLOCK B** 

PLOTS 5, 15, 25, 35 & 45

Bedroo

**Bedroom** 5.31M × 3.23M

Balcony

3.33M × 2.13M

6.89M × 3.33M

Kitchen/Living/Dining Area

10'9" × 6'9"

22'6" × 10'9"

17'4" × 10'5"

**F/F** – Fridge/Freezer **HWC** – Hot Water Cylinder **St** – Store **W/D** – Washer Dryer **W** – Wardrobe Floorplans shown are indicative only. The kitchen layout and furniture positions are for indicative purposes only.