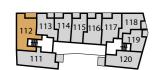

## **BLOCK E**

**PLOT 111** 

Fourth floor

Third floor

Second floor

First floor

F/F - Fridge/Freezer HWC - Hot Water Cylinder St - Store W/D - Washer Dryer W - Wardrobe

Floorplans shown are indicative only. The kitchen layout and furniture positions are for indicative purposes only. All dimensions indicated are approximate and should not be relied upon for carpet sizes or items of furniture. The developer reserves the right to make changes to these plans prior to exchange of contracts. For exact plot specification, details of external and internal finishes, dimensions and floorplan differences, please speak to a member of our Sales Team for more details.

#### First floor

Kitchen/Living/Dining Area

| 8.00M × 4.18M                     | 26'2" × 13'7" |
|-----------------------------------|---------------|
| <b>Bedroom 1</b><br>4.88M × 3.00M | 16'0" × 9'8"  |
| <b>Bedroom 2</b><br>4.15M × 3.00M | 13'6" × 9'8"  |
| Bedroom 3                         |               |

2.82M × 2.65M

9'2" × 8'6"

Balcony

4.17M × 1.95M 13'6" × 6'3" **BLOCK E** 

**PLOT 112** 

**BLOCK E** 

**PLOT 138** 

Kitchen/Living/Dining Area