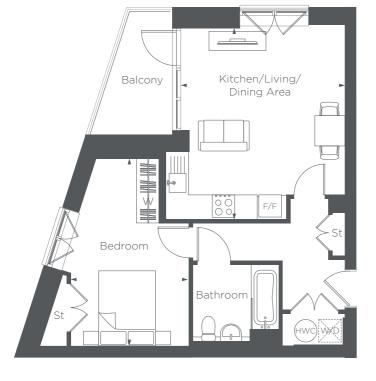

Third floor

Second floor

First floor

**Ground floor** 

**BLOCK B** 

PLOTS 5, 15, 25, 35 & 45

Bedroo

**Bedroom** 5.31M × 3.23M

Balcony

3.33M × 2.13M

6.89M × 3.33M

Kitchen/Living/Dining Area

10'9" × 6'9"

22'6" × 10'9"

17'4" × 10'5"

**F/F** – Fridge/Freezer **HWC** – Hot Water Cylinder **St** – Store **W/D** – Washer Dryer **W** – Wardrobe Floorplans shown are indicative only. The kitchen layout and furniture positions are for indicative purposes only.

Floorplans shown are indicative only. The kitchen layout and furniture positions are for indicative purposes only. All dimensions indicated are approximate and should not be relied upon for carpet sizes or items of furniture. The developer reserves the right to make changes to these plans prior to exchange of contracts. For exact plot specification, details of external and internal finishes, dimensions and floorplan differences, please speak to a member of our Sales Team for more details.