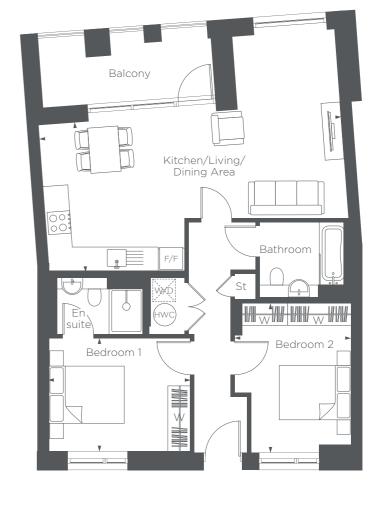

#### Balcony

4.25M × 2.57M 13'9" × 8'4" **BLOCK E** 

**PLOT 121** 

**BLOCK E** 

PLOTS 133 8 140

Kitchen/Living/Dining Area

8.02M × 3.98M

Bedroom 1