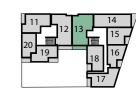

## **BLOCK E**

PLOTS 137 & 144

Third floor

Second floor

First floor

**Ground floor** 

**BLOCK B** 

PLOTS 4, 14, 24, 34 8 44

Bedroom 1 3.71M × 3.27M Bedroom 2 4.15M × 2.84m

**Living/Dining Area** 7.04M × 2.84M

**Balcony** 

**Kitchen** 3.26M × 2.14M

5.32M × 2.28M 17'4" × 7'4"

F/F - Fridge/Freezer HWC - Hot Water Cylinder St - Store W/D - Washer Dryer W - Wardrobe Floorplans shown are indicative only. The kitchen layout and furniture positions are for indicative purposes only.

10'8" × 7'0"

23'0" × 9'3"

12'1" × 10'7"

13'6" × 9'3"

All dimensions indicated are approximate and should not be relied upon for carpet sizes or items of furniture. The developer reserves the right to make changes to these plans prior to exchange of contracts. For exact plot specification, details of external and internal finishes, dimensions and floorplan differences, please speak to a member of our Sales Team for more details.