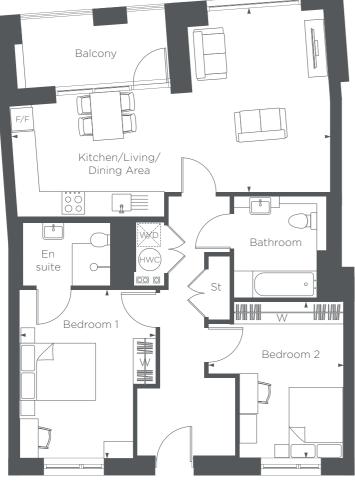

#### Kitchen/Living/Dining Area

| 8.42M × 4.87M 27'6" × 15'9' |                      | • | •             |
|-----------------------------|----------------------|---|---------------|
|                             | $8.42M \times 4.87M$ | N | 27'6" × 15'9' |

Bedroom 1 4.47M × 3.60M

14'6" × 11'8"

Bedroom 2

4.14M × 3.55M 13'5" × 11'6"

> PLOTS 134 8 141

**BLOCK E** 

Balcony 4.06M × 1.92M 13'3" × 6'2" F/F - Fridge/Freezer HWC - Hot Water Cylinder St - Store W/D - Washer Dryer W - Wardrobe Floorplans shown are indicative only. The kitchen layout and furniture positions are for indicative purposes only. All dimensions indicated are approximate and should not be relied upon for carpet sizes or items of furniture. The developer reserves the right to make changes to these plans prior to exchange of contracts. For exact plot specification, details of external and internal finishes, dimensions and floorplan differences, please speak to a member of our Sales Team for more details.

**BLOCK B** 

PLOTS 3. 13, 23, 33 8 43

2.76M × 2.40M Living/Dining Area

Kitchen

5.41M × 4.13M 17'7" × 13'5"

4.03M × 3.85m

Bedroom 1

Bedroom 2 4.35M × 2.97M 14'2" × 9'7"