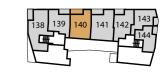

Bedroom 1 4.47M × 3.60M

14'6" × 11'8"

Bedroom 2

4.14M × 3.55M 13'5" × 11'6"

> PLOTS 134 8 141

**BLOCK E** 

Balcony 4.06M × 1.92M 13'3" × 6'2" F/F - Fridge/Freezer HWC - Hot Water Cylinder St - Store W/D - Washer Dryer W - Wardrobe Floorplans shown are indicative only. The kitchen layout and furniture positions are for indicative purposes only. All dimensions indicated are approximate and should not be relied upon for carpet sizes or items of furniture. The developer reserves the right to make changes to these plans prior to exchange of contracts. For exact plot specification, details of external and internal finishes, dimensions and floorplan differences, please speak to a member of our Sales Team for more details.