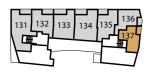

## **BLOCK E**

**PLOT 111** 

Fourth floor

Third floor

Second floor

First floor

F/F - Fridge/Freezer HWC - Hot Water Cylinder St - Store W/D - Washer Dryer W - Wardrobe

Floorplans shown are indicative only. The kitchen layout and furniture positions are for indicative purposes only. All dimensions indicated are approximate and should not be relied upon for carpet sizes or items of furniture. The developer reserves the right to make changes to these plans prior to exchange of contracts. For exact plot specification, details of external and internal finishes, dimensions and floorplan differences, please speak to a member of our Sales Team for more details.