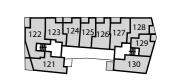

#### Kitchen/Living/Dining Area 19'3" × 15'4"

**Bedroom** 3.99M × 3.19M

5.90M × 4.71M

13'0" × 10'4"

**Balcony** 

3.76M × 1.63M 12'3" × 5'3" **BLOCK D** 

PLOTS 82, 85, 88, 91, 94, 97, 100, 103, 106 & 109

**BLOCK E** 

PLOTS 113 8 123

Kitchen/Living/Dining Area

5.61M × 3.30M

4.30M × 3.24M

2.48M × 1.95M

**Bedroom** 

**Balcony** 

Third floor

#### **Balcony**

12'9" × 5'7" 3.94M × 1.74M

**BLOCK D** 

PLOTS 83. 89, 95, 101 **&** 107

**BLOCK E** 

PLOTS 117 8 127