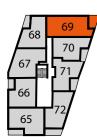

12'1" × 9'8"

**Balcony** 

3.04M × 1.74M 9'9" × 5'7"

BLOCK C

PLOTS 58. 66 & 74 BLOCK C

PLOTS 59. 67 & 75