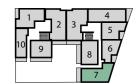

F/F - Fridge/Freezer HWC - Hot Water Cylinder St - Store W/D - Washer Dryer W - Wardrobe

BLOCK B

PLOT 7

**BLOCK B** 

Kitchen

Balcony

Living/Dining Area

PLOTS 17. 27, 37 & 47