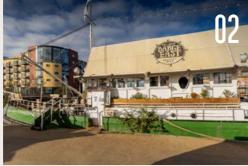

## 02

#### BARGE EAST RESTAURANT

Floating Dutch barge restaurant serving local British fare with global and seasonal influence. Riverside gardens and outdoor dining are also available.

bargeeast.com

**CUISINE: BRITISH** 