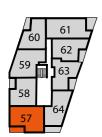

BLOCK C

PLOT 55

F/F - Fridge/Freezer HWC - Hot Water Cylinder St - Store W/D - Washer Dryer W - Wardrobe Floorplans shown are indicative only. The kitchen layout and furniture positions are for indicative purposes only.