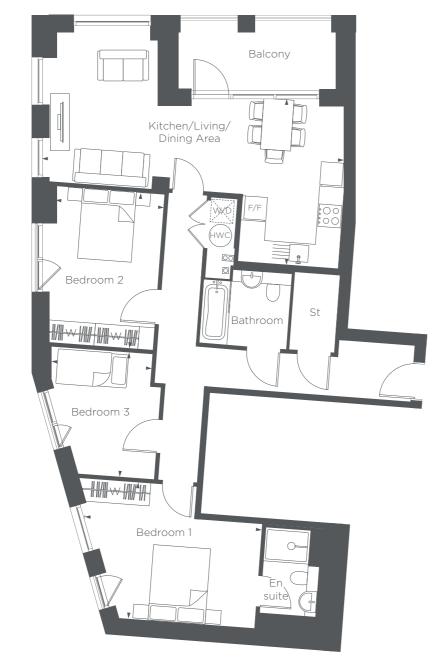

Kitchen/Living/Dining Area

7.97M × 3.61M

3.88M × 2.75M

Bedroom 1

Bedroom 2 5.74M × 2.50M

Bedroom 3

**Balcony** 

4.31M × 2.02M

 $3.05M \times 2.79M$ 

Fourth floor

Third floor

Second floor

First floor

#### Kitchen/Living/Dining Area

| 8.93M × 3.23M | 29'2" × 10'5 |
|---------------|--------------|
| Dadua ana 1   |              |

| Dear Com i    |              |
|---------------|--------------|
| 4.74M × 3.00M | 15'5" × 9'8" |

| Bearoom 2     |              |
|---------------|--------------|
| 4.17M × 3.07M | 13'6" × 10'0 |

| <b>Bedroom</b> | 3    |
|----------------|------|
| 47414          | 4014 |

15'5" × 7'8" 4.74M × 2.40M

#### Balcony

3.42M × 2.31M

11'2" × 7'5"

## BLOCK C

**PLOT 54** 