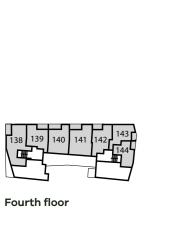

#### INTERNAL FINISHES

- Dulux Matt Emulsion white paint to ceilings and walls
- Soft oak light brown Quickstep impressive flooring to kitchen/living/ dining areas and hallway

30 49 48 46 47 Fourth floor