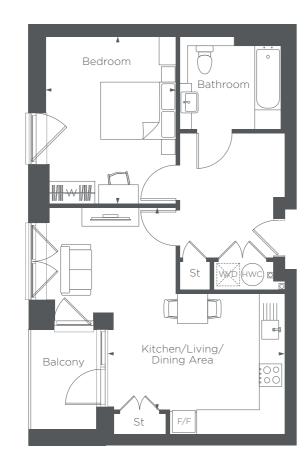

Third floor

Second floor

First floor

**Ground floor** 

**BLOCK B** 

PLOTS 5, 15, 25, 35 & 45

Bedroo

**Bedroom** 5.31M × 3.23M

Balcony

3.33M × 2.13M

6.89M × 3.33M

Kitchen/Living/Dining Area

10'9" × 6'9"

22'6" × 10'9"

17'4" × 10'5"

**F/F** – Fridge/Freezer **HWC** – Hot Water Cylinder **St** – Store **W/D** – Washer Dryer **W** – Wardrobe Floorplans shown are indicative only. The kitchen layout and furniture positions are for indicative purposes only.

Floorplans shown are indicative only. The kitchen layout and furniture positions are for indicative purposes only. All dimensions indicated are approximate and should not be relied upon for carpet sizes or items of furniture. The developer reserves the right to make changes to these plans prior to exchange of contracts. For exact plot specification, details of external and internal finishes, dimensions and floorplan differences, please speak to a member of our Sales Team for more details.