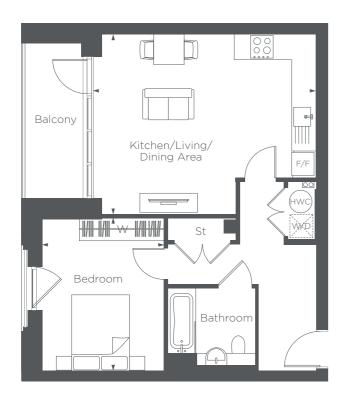

Third floor

Second floor

First floor

**Ground floor** 

**BLOCK B** 

PLOTS 5, 15, 25, 35 & 45

Bedroo

**Bedroom** 5.31M × 3.23M

Balcony

3.33M × 2.13M

6.89M × 3.33M

Kitchen/Living/Dining Area

10'9" × 6'9"

22'6" × 10'9"

17'4" × 10'5"

**F/F** – Fridge/Freezer **HWC** – Hot Water Cylinder **St** – Store **W/D** – Washer Dryer **W** – Wardrobe Floorplans shown are indicative only. The kitchen layout and furniture positions are for indicative purposes only.

Floorplans shown are indicative only. The kitchen layout and furniture positions are for indicative purposes only. All dimensions indicated are approximate and should not be relied upon for carpet sizes or items of furniture. The developer reserves the right to make changes to these plans prior to exchange of contracts. For exact plot specification, details of external and internal finishes, dimensions and floorplan differences, please speak to a member of our Sales Team for more details.