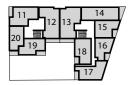

Third floor

Second floor

First floor

**Ground floor** 

**BLOCK B** 

PLOTS 5, 15, 25, 35 & 45

Bedroo

**Bedroom** 5.31M × 3.23M

Balcony

3.33M × 2.13M

6.89M × 3.33M

Kitchen/Living/Dining Area

10'9" × 6'9"

22'6" × 10'9"

17'4" × 10'5"

**F/F** – Fridge/Freezer **HWC** – Hot Water Cylinder **St** – Store **W/D** – Washer Dryer **W** – Wardrobe Floorplans shown are indicative only. The kitchen layout and furniture positions are for indicative purposes only.