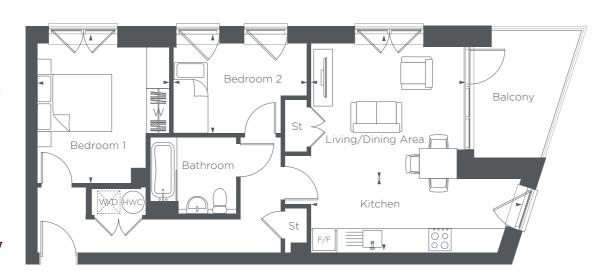

Balcony

3.33M × 2.13M

6.89M × 3.33M

Kitchen/Living/Dining Area

10'9" × 6'9"

22'6" × 10'9"

17'4" × 10'5"

**F/F** – Fridge/Freezer **HWC** – Hot Water Cylinder **St** – Store **W/D** – Washer Dryer **W** – Wardrobe Floorplans shown are indicative only. The kitchen layout and furniture positions are for indicative purposes only.