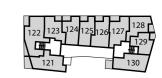

#### **Balcony**

12'9" × 5'7" 3.94M × 1.74M

**BLOCK D** 

PLOTS 83. 89, 95, 101 **&** 107

**BLOCK E** 

PLOTS 117 8 127

#### **Balcony**

10'7" × 6'4" 3.27M × 1.96M

Fourth floor

Third floor

Second floor

First floor

Floorplans shown are indicative only. The kitchen layout and furniture positions are for indicative purposes only. All dimensions indicated are approximate and should not be relied upon for carpet sizes or items of furniture. The developer reserves the right to make changes to these plans prior to exchange of contracts. For exact plot specification, details of external and internal finishes, dimensions and floorplan differences, please speak to a member of our Sales Team for more details.