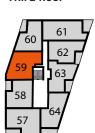

12'1" × 9'8"

**Balcony** 

3.04M × 1.74M 9'9" × 5'7"

BLOCK C

PLOTS 58. 66 & 74 BLOCK C

PLOTS 59. 67 & 75