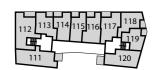

## **BLOCK E**

**PLOT 111** 

Fourth floor

Third floor

Second floor

First floor

F/F - Fridge/Freezer HWC - Hot Water Cylinder St - Store W/D - Washer Dryer W - Wardrobe

Floorplans shown are indicative only. The kitchen layout and furniture positions are for indicative purposes only. All dimensions indicated are approximate and should not be relied upon for carpet sizes or items of furniture. The developer reserves the right to make changes to these plans prior to exchange of contracts. For exact plot specification, details of external and internal finishes, dimensions and floorplan differences, please speak to a member of our Sales Team for more details.