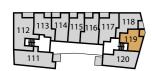

**BLOCK E** 

**PLOTS 118** 8 128

19'9" × 16'9"

13'8" × 10'5"

9'7" × 6'3"

 $\textbf{F/F} - \text{Fridge/Freezer} \qquad \textbf{HWC} - \text{Hot Water Cylinder} \qquad \textbf{St} - \text{Store} \qquad \textbf{W/D} - \text{Washer Dryer} \qquad \textbf{W} - \text{Wardrobe}$ 

4.33M × 3.19M 14'2" × 10'4"

**Living Area** 

2.93M × 2.92M 9'6" × 9'5"

**Bedroom** 

4.74M × 2.89M 15'5" × 9'4"

**Balcony** 

2.65M × 2.09M 8'6" × 6'8"

**PLOTS 119** 8 129