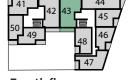

#### INTERNAL FINISHES

- Dulux Matt Emulsion white paint to ceilings and walls
- Soft oak light brown Quickstep impressive flooring to kitchen/living/ dining areas and hallway

30 49 48 46 47 Fourth floor

Third floor

Second floor

First floor

**Ground floor** 

**BLOCK B** 

PLOTS 5, 15, 25, 35 & 45

Bedroo

**Bedroom** 5.31M × 3.23M

Balcony

3.33M × 2.13M

6.89M × 3.33M

Kitchen/Living/Dining Area

10'9" × 6'9"

22'6" × 10'9"

17'4" × 10'5"

**F/F** – Fridge/Freezer **HWC** – Hot Water Cylinder **St** – Store **W/D** – Washer Dryer **W** – Wardrobe Floorplans shown are indicative only. The kitchen layout and furniture positions are for indicative purposes only.