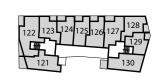

#### **Balcony**

12'9" × 5'7" 3.94M × 1.74M

**BLOCK D** 

PLOTS 83. 89, 95, 101 **&** 107

**BLOCK E** 

PLOTS 117 8 127

PLOTS 113 8 123

Kitchen/Living/Dining Area

5.61M × 3.30M

4.30M × 3.24M

2.48M × 1.95M

**Bedroom** 

**Balcony** 

Third floor

6.56M × 4.50M 21'5" × 14'7"

**Bedroom** 3.59M × 2.75M

11'7" × 9'0"

Balcony

2.71M × 1.95M 8'8" × 6'3" **BLOCK E** 

PLOTS 114 8 124

**BLOCK E** 

PLOTS 115 8 125

#### Kitchen/Living/Dining Area

5.93M × 5.34M 19'4" × 17'5"

**Bedroom** 

4.60M × 3.00M 15'0" × 9'8"

Balcony

2.33M × 1.95m 7'6" × 6'3"

**BLOCK E** 

PLOTS 116 8 126