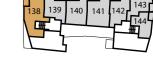

#### Balcony

4.25M × 2.57M 13'9" × 8'4" **BLOCK E** 

**PLOT 121** 

**BLOCK E** 

PLOTS 133 8 140

Kitchen/Living/Dining Area

8.02M × 3.98M

Bedroom 1

Bedroom 1 4.47M × 3.60M

14'6" × 11'8"

Bedroom 2

4.14M × 3.55M 13'5" × 11'6"

> PLOTS 134 8 141

**BLOCK E** 

Balcony 4.06M × 1.92M 13'3" × 6'2" F/F - Fridge/Freezer HWC - Hot Water Cylinder St - Store W/D - Washer Dryer W - Wardrobe Floorplans shown are indicative only. The kitchen layout and furniture positions are for indicative purposes only. All dimensions indicated are approximate and should not be relied upon for carpet sizes or items of furniture. The developer reserves the right to make changes to these plans prior to exchange of contracts. For exact plot specification, details of external and internal finishes, dimensions and floorplan differences, please speak to a member of our Sales Team for more details.