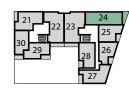

## **BLOCK E**

PLOTS 137 & 144

Third floor

Second floor

First floor

**Ground floor** 

**BLOCK B** 

PLOTS 4, 14, 24, 34 8 44

Bedroom 1 3.71M × 3.27M Bedroom 2 4.15M × 2.84m

**Living/Dining Area** 7.04M × 2.84M

**Balcony** 

**Kitchen** 3.26M × 2.14M

5.32M × 2.28M 17'4" × 7'4"

F/F - Fridge/Freezer HWC - Hot Water Cylinder St - Store W/D - Washer Dryer W - Wardrobe Floorplans shown are indicative only. The kitchen layout and furniture positions are for indicative purposes only.

10'8" × 7'0"

23'0" × 9'3"

12'1" × 10'7"

13'6" × 9'3"

All dimensions indicated are approximate and should not be relied upon for carpet sizes or items of furniture. The developer reserves the right to make changes to these plans prior to exchange of contracts. For exact plot specification, details of external and internal finishes, dimensions and floorplan differences, please speak to a member of our Sales Team for more details.