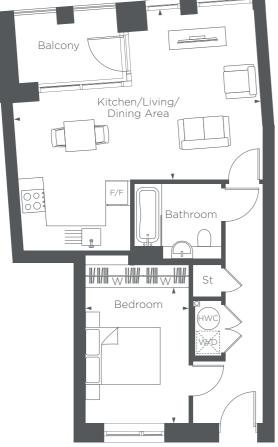

#### Kitchen/Living/Dining Area

3.98M × 3.76M 13'0" × 12'3"

**Bedroom** 

4.25m × 3.24M

13'9" × 10'6"

Balcony

2.78M × 2.07M 9'1" × 6'7"

BLOCK B

PLOTS 6, 16,

26, 36 & 46

**BLOCK B** 

PLOT 8

Kitchen/Living/Dining Area

6.33M × 3.96M

4.42M × 3.45M

7.70M × 1.87M

Bedroom

Balcony

F/F - Fridge/Freezer HWC - Hot Water Cylinder St - Store W/D - Washer Dryer W - Wardrobe

Floorplans shown are indicative only. The kitchen layout and furniture positions are for indicative purposes only. All dimensions indicated are approximate and should not be relied upon for carpet sizes or items of furniture. The developer reserves the right to make changes to these plans prior to exchange of contracts. For exact plot specification, details of external and internal finishes, dimensions and floorplan differences, please speak to a member of our Sales Team for more details.