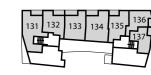

#### Kitchen/Living/Dining Area 19'3" × 15'4"

**Bedroom** 3.99M × 3.19M

5.90M × 4.71M

13'0" × 10'4"

**Balcony** 

3.76M × 1.63M 12'3" × 5'3" **BLOCK D** 

PLOTS 82, 85, 88, 91, 94, 97, 100, 103, 106 & 109

**BLOCK E** 

PLOTS 113 8 123

Kitchen/Living/Dining Area

5.61M × 3.30M

4.30M × 3.24M

2.48M × 1.95M

**Bedroom** 

**Balcony** 

Third floor