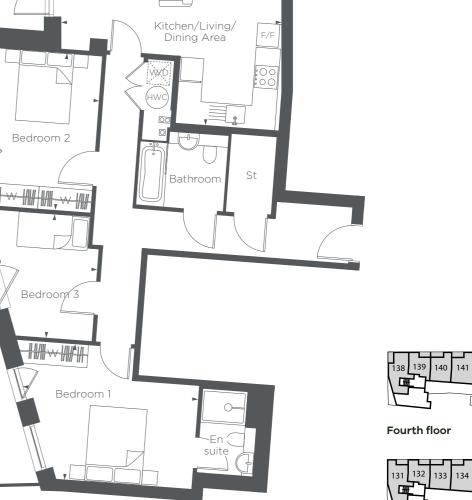

#### INTERNAL FINISHES

- Dulux Matt Emulsion white paint to ceilings and walls
- Soft oak light brown Quickstep impressive flooring to kitchen/living/ dining areas and hallway

30 49 48 46 47 Fourth floor

Third floor

Second floor

First floor

**Ground floor** 

**BLOCK B** 

PLOTS 5, 15, 25, 35 & 45

Bedroo

**Bedroom** 5.31M × 3.23M

Balcony

3.33M × 2.13M

6.89M × 3.33M

Kitchen/Living/Dining Area

10'9" × 6'9"

22'6" × 10'9"

17'4" × 10'5"

**F/F** – Fridge/Freezer **HWC** – Hot Water Cylinder **St** – Store **W/D** – Washer Dryer **W** – Wardrobe Floorplans shown are indicative only. The kitchen layout and furniture positions are for indicative purposes only.

Floorplans shown are indicative only. The kitchen layout and furniture positions are for indicative purposes only. All dimensions indicated are approximate and should not be relied upon for carpet sizes or items of furniture. The developer reserves the right to make changes to these plans prior to exchange of contracts. For exact plot specification, details of external and internal finishes, dimensions and floorplan differences, please speak to a member of our Sales Team for more details.