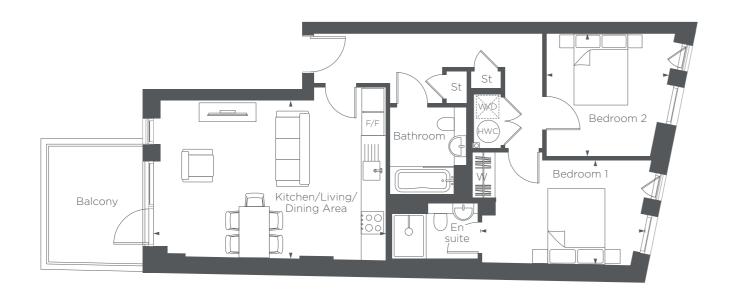

#### Kitchen/Living/Dining Area

| 6.99M × 4.40M | 22'9" × 14'4' |
|---------------|---------------|
|               |               |

| Bedroo  | om 1  |
|---------|-------|
| 5.13M × | 3.19M |

16'8" × 10'4"

#### Bedroom 2

3.88M × 2.40 12'7" × 7'8"

#### **Balcony**

12'9" × 5'7" 3.94M × 1.74M

**BLOCK D** 

PLOTS 83. 89, 95, 101 **&** 107

**BLOCK E** 

PLOTS 117 8 127