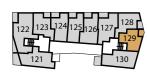

**BLOCK E** 

**PLOTS 118** 8 128

19'9" × 16'9"

13'8" × 10'5"

9'7" × 6'3"

 $\textbf{F/F} - \text{Fridge/Freezer} \qquad \textbf{HWC} - \text{Hot Water Cylinder} \qquad \textbf{St} - \text{Store} \qquad \textbf{W/D} - \text{Washer Dryer} \qquad \textbf{W} - \text{Wardrobe}$ 

4.33M × 3.19M 14'2" × 10'4"

**Living Area** 

2.93M × 2.92M 9'6" × 9'5"

**Bedroom** 

4.74M × 2.89M 15'5" × 9'4"

**Balcony** 

2.65M × 2.09M 8'6" × 6'8"

**PLOTS 119** 8 129