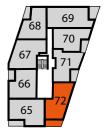

Fourth floor

Third floor

Second floor

First floor

Third floor

Second floor

First floor

5.96M × 4.22M 19'5" × 13'8" Bedroom 1 3.81M × 2.92M 12'5" × 9'5" Bedroom 2 4.05M × 1.98M 13'2" × 6'4" Balcony

13'4" × 5'7"

Kitchen/Living/Dining Area

BLOCK C

PLOTS 51, 57, 65 & 73 BLOCK C

**PLOT 52** 

| 3.35M × 2.01M                           | 10'9" × 6'5"  |
|-----------------------------------------|---------------|
| <b>Living/Dining Area</b> 5.50M × 3.76M | 18'0" × 12'3" |
| <b>Bedroom 1</b> 3.84M × 3.06M          | 12'5" × 10'0" |
| <b>Bedroom 2</b> 5.31M × 2.64M          | 17'4" × 8'6"  |
| Balcony                                 |               |