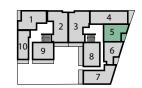

**BLOCK B** 

PLOTS 3. 13, 23, 33 8 43

2.76M × 2.40M Living/Dining Area

Kitchen

5.41M × 4.13M 17'7" × 13'5"

4.03M × 3.85m

Bedroom 1

Bedroom 2 4.35M × 2.97M 14'2" × 9'7"

Bedroom 3

3.01M × 2.47M 9'8" × 8'1"

member of our Sales Team for more details.

**Balcony** 

5.86M × 1.87M

9'0" × 7'8"

13'2" × 12'6"

Third floor

First floor

**Ground floor** 

 $\textbf{F/F} - \text{Fridge/Freezer} \qquad \textbf{HWC} - \text{Hot Water Cylinder} \qquad \textbf{St} - \text{Store} \qquad \textbf{W/D} - \text{Washer Dryer} \qquad \textbf{W} - \text{Wardrober} = \textbf{W} - \textbf{W} - \textbf{W} + \textbf{W} - \textbf{W} - \textbf{W} + \textbf{W} - \textbf{W$ Floorplans shown are indicative only. The kitchen layout and furniture positions are for indicative purposes only. All dimensions indicated are approximate and should not be relied upon for carpet sizes or items of furniture. The developer reserves the right to make changes to these plans prior to exchange of contracts. For exact plot specification, details of external and internal finishes, dimensions and floorplan differences, please speak to a