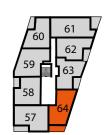

12'1" × 9'8"

**Balcony** 

3.04M × 1.74M 9'9" × 5'7"

BLOCK C

PLOTS 58. 66 & 74 BLOCK C

PLOTS 59. 67 & 75