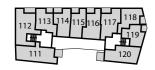

## **BLOCK E**

**PLOT 111** 

Fourth floor

Third floor

Second floor

First floor

F/F - Fridge/Freezer HWC - Hot Water Cylinder St - Store W/D - Washer Dryer W - Wardrobe

Floorplans shown are indicative only. The kitchen layout and furniture positions are for indicative purposes only. All dimensions indicated are approximate and should not be relied upon for carpet sizes or items of furniture. The developer reserves the right to make changes to these plans prior to exchange of contracts. For exact plot specification, details of external and internal finishes, dimensions and floorplan differences, please speak to a member of our Sales Team for more details.

#### First floor

Kitchen/Living/Dining Area

| 8.00M × 4.18M                     | 26'2" × 13'7" |
|-----------------------------------|---------------|
| <b>Bedroom 1</b><br>4.88M × 3.00M | 16'0" × 9'8"  |
| <b>Bedroom 2</b><br>4.15M × 3.00M | 13'6" × 9'8"  |
| Bedroom 3                         |               |

2.82M × 2.65M

9'2" × 8'6"

Balcony

4.17M × 1.95M 13'6" × 6'3" **BLOCK E** 

**PLOT 112** 

**BLOCK E** 

**PLOT 138** 

Kitchen/Living/Dining Area

#### Kitchen/Living/Dining Area

| Balcony                           |               |
|-----------------------------------|---------------|
| <b>Bedroom 3</b> 3.30M × 2.67M    | 10'8" × 8'7"  |
| <b>Bedroom 2</b><br>4.15M × 3.22M | 13'6" × 10'1" |
| <b>Bedroom 1</b><br>4.65M × 3.60M | 15'2" × 11'8" |
| 8.00M × 4.25M                     | 26'2" × 13'9" |

13'6" × 6'3"

**PLOT 131** 

**BLOCK E** 

**BLOCK E** 

Balcony

**PLOT 122** 

AA

Third floor