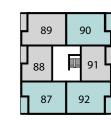

#### **Balcony**

12'9" × 5'7" 3.94M × 1.74M

**BLOCK D** 

PLOTS 83. 89, 95, 101 **&** 107

**BLOCK E** 

PLOTS 117 8 127