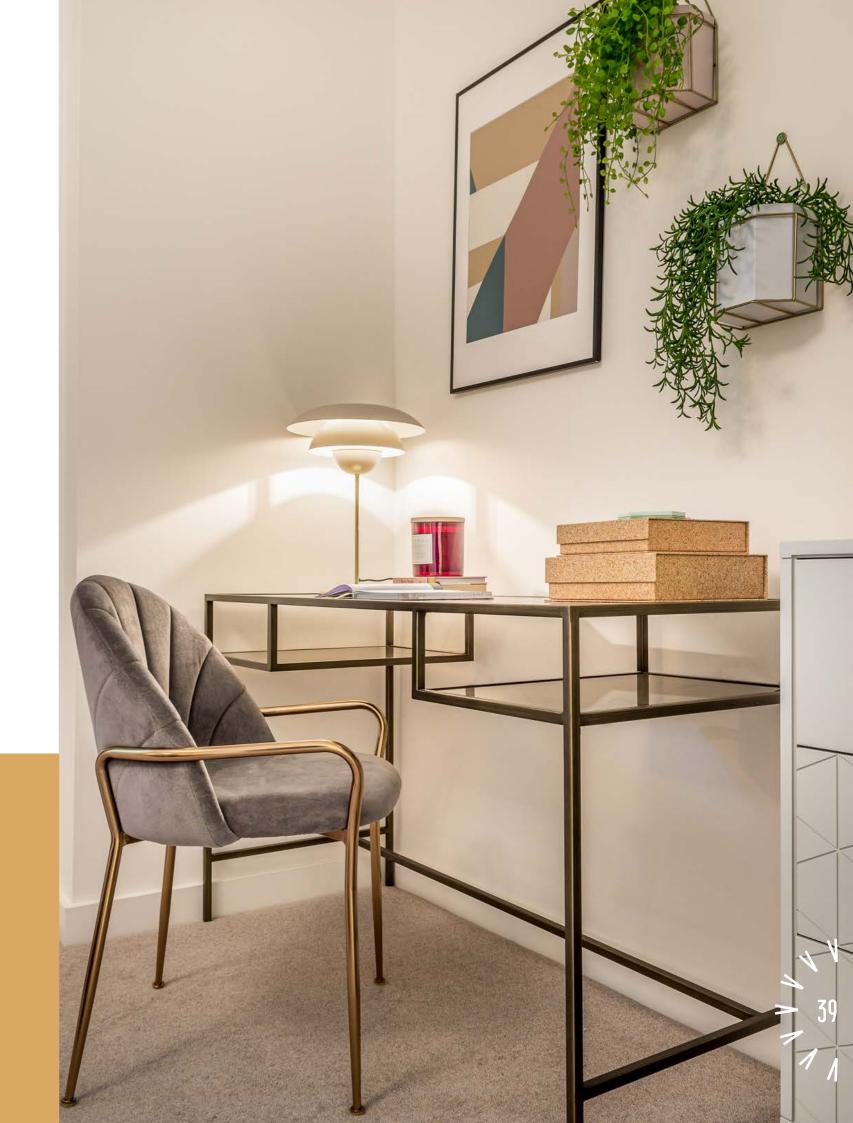

# SPECTACULAR SPECIFICATION

VOT FOR YOU

#### **KITCHEN**

- Contemporary fitted kitchens designed and manufactured by Commodore
- Light grey handleless cupboards
- Soft close drawer with cutlery insert included
- Commodore mink glass splashback
- 20mm Silestone Blanco Note/ White North 14 worktop
- 1½ bowl inset stainless steel sink with drainer and mixer tap
- Touch control Bosch single oven & hob (1 & 2 bedroom apartments)
- Touch control Bosch double oven & hob (3 bedroom apartments)
- Commodore extractor
- Zanussi integrated fridge/freezer
- Zanussi integrated washer/dryer
- Zanussi integrated dishwasher
- Chrome sockets and light switches

#### **BATHROOM**

- Contemporary Ideal Standard bathroom white 3 piece sanitaryware
- Chrome Ideal Standard single lever basin tap
- Chrome Grohe Eurostyle Cosmopolitan bath spout
- Soft close seat
- Shower over bath
- Glass bath screen
- Diesse Bari wall and floor tiles 307mm x 615mm in silver
- 20mm Silestone vanity worktop
- Large mirror above sink area
- Chrome heated towel rail

#### **EN SUITE**

- Contemporary Ideal Standard en suite white 3 piece sanitaryware
- Soft close seat
- Chrome Ideal Standard single lever basin tap
- Grohe Rain shower system
- 20mm Silestone vanity worktop
- Large mirror above sink area
- Chrome heated towel rail
- Brescia vinyl flooring

#### LIGHTING & ELECTRICAL

- LED downlighters to hallway, living room, kitchen and bathrooms
- Pendant lighting to bedrooms
- Entrotec video/audio monitor entry-phone
- TV/DAB Radio, BT socket and Sky Q to living area
- White shaver socket
- White Tubular Electric heater to airing cupboard

#### **BEDROOMS**

- Elford twist stone carpet to bedrooms
- Mirrored sliding doors, chrome railing fitted wardrobes to bedroom 1
- TV and BT socket

#### INTERNAL FINISHES

- Dulux Matt Emulsion white paint to ceilings and walls
- Soft oak light brown Quickstep impressive flooring to kitchen/living/ dining areas and hallway

30 49 48 46 47 Fourth floor