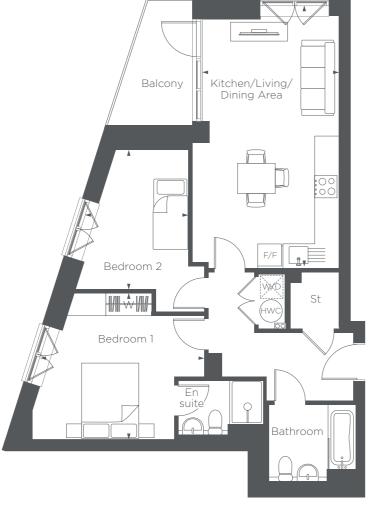

Third floor

Second floor

First floor

**Ground floor** 

**BLOCK B** 

PLOTS 5, 15, 25, 35 & 45

Bedroo

**Bedroom** 5.31M × 3.23M

Balcony

3.33M × 2.13M

6.89M × 3.33M

Kitchen/Living/Dining Area

10'9" × 6'9"

22'6" × 10'9"

17'4" × 10'5"

**F/F** – Fridge/Freezer **HWC** – Hot Water Cylinder **St** – Store **W/D** – Washer Dryer **W** – Wardrobe Floorplans shown are indicative only. The kitchen layout and furniture positions are for indicative purposes only.

Floorplans shown are indicative only. The kitchen layout and furniture positions are for indicative purposes only. All dimensions indicated are approximate and should not be relied upon for carpet sizes or items of furniture. The developer reserves the right to make changes to these plans prior to exchange of contracts. For exact plot specification, details of external and internal finishes, dimensions and floorplan differences, please speak to a member of our Sales Team for more details.