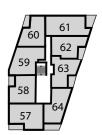

13'4" × 5'7"

Kitchen/Living/Dining Area

BLOCK C

PLOTS 51, 57, 65 & 73 BLOCK C

**PLOT 52** 

| 3.35M × 2.01M                           | 10'9" × 6'5"  |
|-----------------------------------------|---------------|
| <b>Living/Dining Area</b> 5.50M × 3.76M | 18'0" × 12'3" |
| <b>Bedroom 1</b> 3.84M × 3.06M          | 12'5" × 10'0" |
| <b>Bedroom 2</b> 5.31M × 2.64M          | 17'4" × 8'6"  |
| Balcony                                 |               |