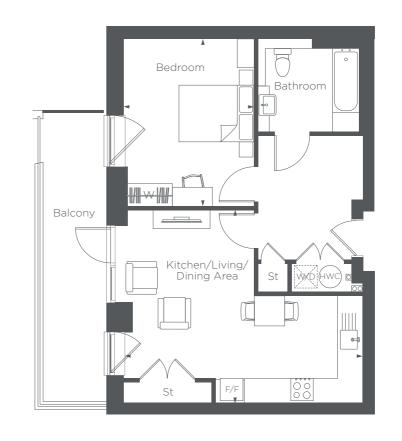

Third floor

Second floor

First floor

**Ground floor** 

**BLOCK B** 

PLOTS 5, 15, 25, 35 & 45

Bedroo

**Bedroom** 5.31M × 3.23M

Balcony

3.33M × 2.13M

6.89M × 3.33M

Kitchen/Living/Dining Area

10'9" × 6'9"

22'6" × 10'9"

17'4" × 10'5"

**F/F** – Fridge/Freezer **HWC** – Hot Water Cylinder **St** – Store **W/D** – Washer Dryer **W** – Wardrobe Floorplans shown are indicative only. The kitchen layout and furniture positions are for indicative purposes only.

Floorplans shown are indicative only. The kitchen layout and furniture positions are for indicative purposes only. All dimensions indicated are approximate and should not be relied upon for carpet sizes or items of furniture. The developer reserves the right to make changes to these plans prior to exchange of contracts. For exact plot specification, details of external and internal finishes, dimensions and floorplan differences, please speak to a member of our Sales Team for more details.