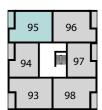

#### Kitchen/Living/Dining Area 19'3" × 15'4"

**Bedroom** 3.99M × 3.19M

5.90M × 4.71M

13'0" × 10'4"

**Balcony** 

3.76M × 1.63M 12'3" × 5'3" **BLOCK D** 

PLOTS 82, 85, 88, 91, 94, 97, 100, 103, 106 & 109

**BLOCK E** 