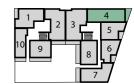

## BLOCK C

**PLOT 54** 

## **BLOCK E**

**PLOT 111** 

Fourth floor

Third floor

Second floor

First floor

F/F - Fridge/Freezer HWC - Hot Water Cylinder St - Store W/D - Washer Dryer W - Wardrobe

Floorplans shown are indicative only. The kitchen layout and furniture positions are for indicative purposes only. All dimensions indicated are approximate and should not be relied upon for carpet sizes or items of furniture. The developer reserves the right to make changes to these plans prior to exchange of contracts. For exact plot specification, details of external and internal finishes, dimensions and floorplan differences, please speak to a member of our Sales Team for more details.

F/F - Fridge/Freezer HWC - Hot Water Cylinder St - Store W/D - Washer Dryer W - Wardrobe Floorplans shown are indicative only. The kitchen layout and furniture positions are for indicative purposes only.