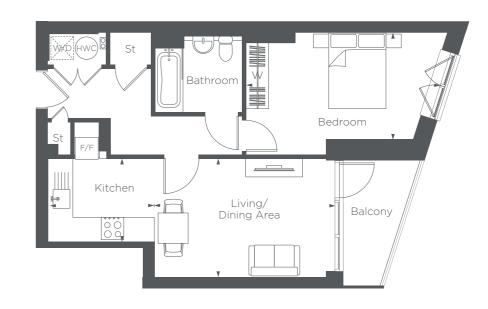

**BLOCK B** 

PLOTS 3. 13, 23, 33 8 43

2.76M × 2.40M Living/Dining Area

Kitchen

5.41M × 4.13M 17'7" × 13'5"

4.03M × 3.85m

Bedroom 1

Bedroom 2 4.35M × 2.97M 14'2" × 9'7"

Bedroom 3

3.01M × 2.47M 9'8" × 8'1"

member of our Sales Team for more details.

**Balcony** 

5.86M × 1.87M

9'0" × 7'8"

13'2" × 12'6"

Third floor

First floor

**Ground floor** 

 $\textbf{F/F} - \text{Fridge/Freezer} \qquad \textbf{HWC} - \text{Hot Water Cylinder} \qquad \textbf{St} - \text{Store} \qquad \textbf{W/D} - \text{Washer Dryer} \qquad \textbf{W} - \text{Wardrober} = \textbf{W} - \textbf{W} - \textbf{W} + \textbf{W} - \textbf{W} - \textbf{W} + \textbf{W} - \textbf{W$ Floorplans shown are indicative only. The kitchen layout and furniture positions are for indicative purposes only. All dimensions indicated are approximate and should not be relied upon for carpet sizes or items of furniture. The developer reserves the right to make changes to these plans prior to exchange of contracts. For exact plot specification, details of external and internal finishes, dimensions and floorplan differences, please speak to a