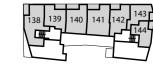

2.82M × 2.65M

9'2" × 8'6"

Balcony

4.17M × 1.95M 13'6" × 6'3" **BLOCK E** 

**PLOT 112** 

**BLOCK E** 

**PLOT 138** 

Kitchen/Living/Dining Area

6.37M × 5.83M

Bedroom 1 3.58M × 2.75M

Bedroom 2 4.15M × 3.08M

Bedroom 3

Balcony

3.30M × 2.67M

3.95M × 1.95M

Fourth floor

Bedroom 1 4.47M × 3.60M

14'6" × 11'8"

Bedroom 2

4.14M × 3.55M 13'5" × 11'6"

> PLOTS 134 8 141

**BLOCK E** 

Balcony 4.06M × 1.92M 13'3" × 6'2" F/F - Fridge/Freezer HWC - Hot Water Cylinder St - Store W/D - Washer Dryer W - Wardrobe Floorplans shown are indicative only. The kitchen layout and furniture positions are for indicative purposes only. All dimensions indicated are approximate and should not be relied upon for carpet sizes or items of furniture. The developer reserves the right to make changes to these plans prior to exchange of contracts. For exact plot specification, details of external and internal finishes, dimensions and floorplan differences, please speak to a member of our Sales Team for more details.

#### Balcony

4.25M × 2.57M 13'9" × 8'4" **BLOCK E** 

**PLOT 121** 

**BLOCK E** 

PLOTS 133 8 140

Kitchen/Living/Dining Area

8.02M × 3.98M

Bedroom 1