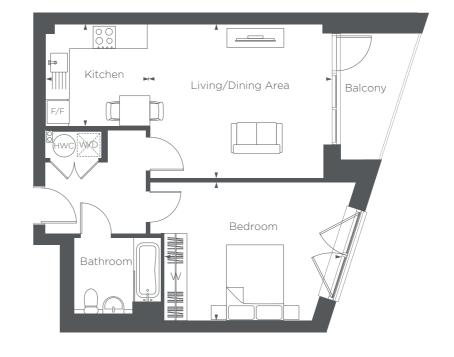

#### Kitchen/Living/Dining Area

3.98M × 3.76M 13'0" × 12'3"

**Bedroom** 

4.25m × 3.24M

13'9" × 10'6"

Balcony

2.78M × 2.07M 9'1" × 6'7"

BLOCK B

PLOTS 6, 16,

26, 36 & 46

**BLOCK B** 

PLOT 8

Kitchen/Living/Dining Area

6.33M × 3.96M

4.42M × 3.45M

7.70M × 1.87M

Bedroom

Balcony

F/F - Fridge/Freezer HWC - Hot Water Cylinder St - Store W/D - Washer Dryer W - Wardrobe

Floorplans shown are indicative only. The kitchen layout and furniture positions are for indicative purposes only. All dimensions indicated are approximate and should not be relied upon for carpet sizes or items of furniture. The developer reserves the right to make changes to these plans prior to exchange of contracts. For exact plot specification, details of external and internal finishes, dimensions and floorplan differences, please speak to a member of our Sales Team for more details.