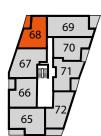

**Bedroom** 

**Balcony** 3.33M × 1.86M

Third floor

**Bedroom** 4.96M × 3.13M

16'2" × 10'2"

**Balcony** 

3.27M × 2.13M 10'7" × 6'9" BLOCK C

PLOTS 60. 68 & 76