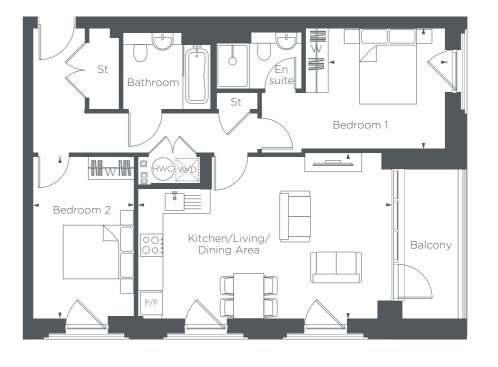

Third floor

Second floor

First floor

**Ground floor** 

**BLOCK B** 

PLOTS 5, 15, 25, 35 & 45

Bedroo

**Bedroom** 5.31M × 3.23M

Balcony

3.33M × 2.13M

6.89M × 3.33M

Kitchen/Living/Dining Area

10'9" × 6'9"

22'6" × 10'9"

17'4" × 10'5"

**F/F** – Fridge/Freezer **HWC** – Hot Water Cylinder **St** – Store **W/D** – Washer Dryer **W** – Wardrobe Floorplans shown are indicative only. The kitchen layout and furniture positions are for indicative purposes only.

Floorplans shown are indicative only. The kitchen layout and furniture positions are for indicative purposes only. All dimensions indicated are approximate and should not be relied upon for carpet sizes or items of furniture. The developer reserves the right to make changes to these plans prior to exchange of contracts. For exact plot specification, details of external and internal finishes, dimensions and floorplan differences, please speak to a member of our Sales Team for more details.