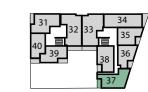

#### INTERNAL FINISHES

- Dulux Matt Emulsion white paint to ceilings and walls
- Soft oak light brown Quickstep impressive flooring to kitchen/living/ dining areas and hallway

30 49 48 46 47 Fourth floor

Third floor

Second floor

First floor

**Ground floor** 

**BLOCK B** 

PLOTS 5, 15, 25, 35 & 45

Bedroo

**Bedroom** 5.31M × 3.23M