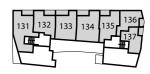

Bedroom 1 4.47M × 3.60M

14'6" × 11'8"

Bedroom 2

4.14M × 3.55M 13'5" × 11'6"

> PLOTS 134 8 141

**BLOCK E** 

Balcony 4.06M × 1.92M 13'3" × 6'2" F/F - Fridge/Freezer HWC - Hot Water Cylinder St - Store W/D - Washer Dryer W - Wardrobe Floorplans shown are indicative only. The kitchen layout and furniture positions are for indicative purposes only. All dimensions indicated are approximate and should not be relied upon for carpet sizes or items of furniture. The developer reserves the right to make changes to these plans prior to exchange of contracts. For exact plot specification, details of external and internal finishes, dimensions and floorplan differences, please speak to a member of our Sales Team for more details.

**BLOCK B** 

PLOTS 3. 13, 23, 33 8 43

2.76M × 2.40M Living/Dining Area

Kitchen

5.41M × 4.13M 17'7" × 13'5"

4.03M × 3.85m

Bedroom 1

Bedroom 2 4.35M × 2.97M 14'2" × 9'7"