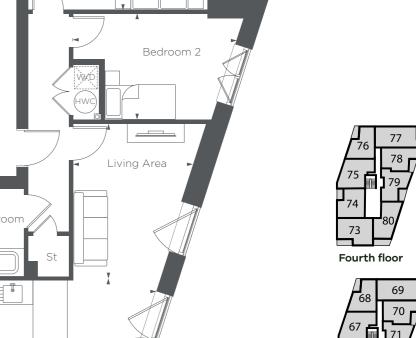

Balcony

Living/Dining Area

16'1" × 6'4"

13'3" × 11'3"

12'1" × 11'4"

11'6" × 7'8"

11'2" × 8'6"

| <b>1</b> 07 | 108 |  |
|-------------|-----|--|
| 106         | 109 |  |
| 105         | 110 |  |
| Fifth floor |     |  |

Fourth floor

Third floor

Second floor

First floor

**BLOCK C** 

PLOTS 61, 69 & 77

**BLOCK D** 

PLOTS 81, 84, 86, 87, 90, 92, 93, 96, 98, 99, 102, 104, 105, 108 & 110 **Balcony** 3.94M × 1.74M 12'9" × 5'7"