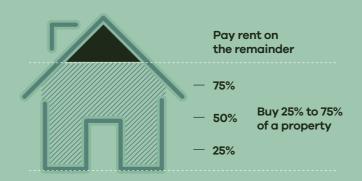

4.17M × 1.95M

SHARED OWNERSHIP
HOW IT COULD WORK FOR YOU...

Shared Ownership is a Government-backed initiative to help you get on the property ladder with a smaller deposit.

#### How does it work?

You initially purchase between 25% to 75% of the home's market value. You then pay subsidised rent on the remainder.

#### Am I eligible?

To be considered eligible for the Shared Ownership initiative your yearly income must be below £90,000 within London, or £80,000 outside of London. If you already own a home, you must be in the process of selling it.

#### Will I need to pay a deposit?

In most cases, you will need 5 to 10% of the share percentage you are purchasing.

A recommended mortgage advisor will be able to advise you on the best options available to you, so please contact us for further advice. If the property's market value is £300,000 and you're buying 25%, then your proportion will be £75,000. This means you'll need a deposit of £3,750 alongside a mortgage of £71,250. You can also own the property outright by increasing your share to 100%.