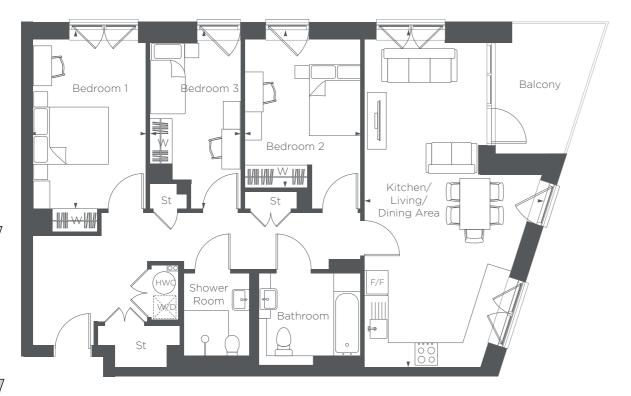

Third floor

Second floor

First floor

**Ground floor** 

**BLOCK B** 

PLOTS 5, 15, 25, 35 & 45

Bedroo

**Bedroom** 5.31M × 3.23M

Balcony

3.33M × 2.13M

6.89M × 3.33M

Kitchen/Living/Dining Area

10'9" × 6'9"

22'6" × 10'9"

17'4" × 10'5"

**F/F** – Fridge/Freezer **HWC** – Hot Water Cylinder **St** – Store **W/D** – Washer Dryer **W** – Wardrobe Floorplans shown are indicative only. The kitchen layout and furniture positions are for indicative purposes only.

Floorplans shown are indicative only. The kitchen layout and furniture positions are for indicative purposes only. All dimensions indicated are approximate and should not be relied upon for carpet sizes or items of furniture. The developer reserves the right to make changes to these plans prior to exchange of contracts. For exact plot specification, details of external and internal finishes, dimensions and floorplan differences, please speak to a member of our Sales Team for more details.