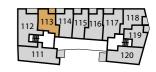

PLOTS 113 8 123

Kitchen/Living/Dining Area

5.61M × 3.30M

4.30M × 3.24M

2.48M × 1.95M

**Bedroom** 

**Balcony** 

Third floor

13'6" × 6'3"

**PLOT 131** 

**BLOCK E** 

**BLOCK E** 

Balcony

**PLOT 122** 

AA

Third floor