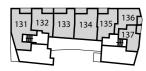

**BLOCK E** 

**PLOTS 118** 8 128

19'9" × 16'9"

13'8" × 10'5"

9'7" × 6'3"

 $\textbf{F/F} - \text{Fridge/Freezer} \qquad \textbf{HWC} - \text{Hot Water Cylinder} \qquad \textbf{St} - \text{Store} \qquad \textbf{W/D} - \text{Washer Dryer} \qquad \textbf{W} - \text{Wardrobe}$ 

4.33M × 3.19M 14'2" × 10'4"

**Living Area** 

2.93M × 2.92M 9'6" × 9'5"

**Bedroom** 

4.74M × 2.89M 15'5" × 9'4"

**Balcony** 

2.65M × 2.09M 8'6" × 6'8"

**PLOTS 119** 8 129