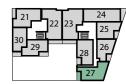

upon for carpet sizes or items of furniture. The developer reserves the right to make changes to these plans prior to exchange of contracts. For exact plot specification, details of external and internal finishes, dimensions and floorplan differences, please speak to a member of our Sales Team for more details.

F/F - Fridge/Freezer HWC - Hot Water Cylinder St - Store W/D - Washer Dryer W - Wardrobe

BLOCK B

PLOT 7

**BLOCK B** 

Kitchen

Balcony

Living/Dining Area

PLOTS 17. 27, 37 & 47

10'7" × 7'2"

15'0" × 12'2"

14'7" × 10'3"

13'0" × 8'8"

11'9" × 5'8"

Bedroom 2

Kitchen 3.28M × 2.21M

Bedroom 1 4.49M × 3.14M

Bedroom 2

**Balcony** 

3.98M × 2.70M

3.64M × 1.78M

member of our Sales Team for more details.

Living/Dining Area 4.58M × 3.72M

Bedroom 1



Fourth floor

Third floor



Second floor



First floor



**Ground floor** 



F/F - Fridge/Freezer HWC - Hot Water Cylinder St - Store W/D - Washer Dryer W - Wardrobe Floorplans shown are indicative only. The kitchen layout and furniture positions are for indicative purposes only. All dimensions indicated are approximate and should not be relied upon for carpet sizes or items of furniture. The developer reserves the right to make changes to these plans prior to exchange of contracts. For exact plot specification, details of external and internal finishes, dimensions and floorplan differences, please speak to a







Fourth floor



Third floor



Second floor



First floor



Third floor



Second floor



First floor

5.96M × 4.22M 19'5" × 13'8" Bedroom 1 3.81M × 2.92M 12'5" × 9'5" Bedroom 2 4.05M × 1.98M 13'2