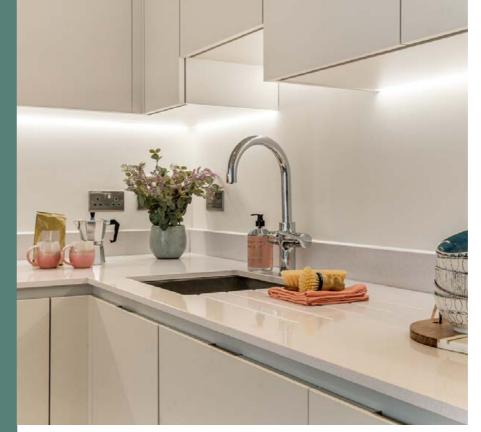

#### **KITCHEN**

- Contemporary fitted kitchens designed and manufactured by Commodore
- Light grey handleless cupboards
- Soft close drawer with cutlery insert included
- Commodore mink glass splashback
- 20mm Silestone Blanco Note/ White North 14 worktop
- 1½ bowl inset stainless steel sink with drainer and mixer tap
- Touch control Bosch single oven & hob (1 & 2 bedroom apartments)
- Touch control Bosch double oven & hob (3 bedroom apartments)
- Commodore extractor
- Zanussi integrated fridge/freezer
- Zanussi integrated washer/dryer
- Zanussi integrated dishwasher
- Chrome sockets and light switches