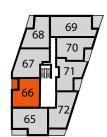

Fourth floor

Third floor

Second floor

First floor

**BLOCK C** 

PLOTS 61, 69 & 77

**BLOCK D** 

PLOTS 81, 84, 86, 87, 90, 92, 93, 96, 98, 99, 102, 104, 105, 108 & 110 **Balcony** 3.94M × 1.74M 12'9" × 5'7"