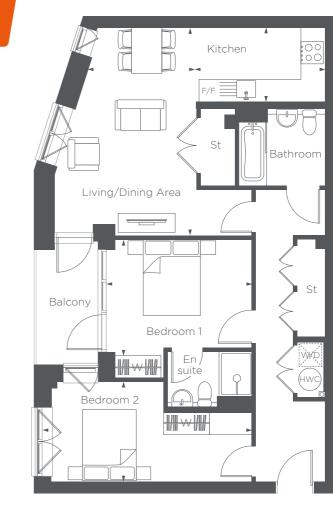

#### INTERNAL FINISHES

- Dulux Matt Emulsion white paint to ceilings and walls
- Soft oak light brown Quickstep impressive flooring to kitchen/living/ dining areas and hallway

30 49 48 46 47 Fourth floor

Third floor

Second floor

First floor

**Ground floor** 

**BLOCK B** 

PLOTS 5, 15, 25, 35 & 45

Bedroo

**Bedroom** 5.31M × 3.23M

Balcony

3.33M × 2.13M

6.89M × 3.33M

Kitchen/Living/Dining Area

10'9" × 6'9"

22'6" × 10'9"

17'4" × 10'5"

**F/F** – Fridge/Freezer **HWC** – Hot Water Cylinder **St** – Store **W/D** – Washer Dryer **W** – Wardrobe Floorplans shown are indicative only. The kitchen layout and furniture positions are for indicative purposes only.

Floorplans shown are indicative only. The kitchen layout and furniture positions are for indicative purposes only. All dimensions indicated are approximate and should not be relied upon for carpet sizes or items of furniture. The developer reserves the right to make changes to these plans prior to exchange of contracts. For exact plot specification, details of external and internal finishes, dimensions and floorplan differences, please speak to a member of our Sales Team for more details.