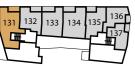

**BLOCK B** 

PLOTS 3. 13, 23, 33 8 43

2.76M × 2.40M Living/Dining Area

Kitchen

5.41M × 4.13M 17'7" × 13'5"

4.03M × 3.85m

Bedroom 1

Bedroom 2 4.35M × 2.97M 14'2" × 9'7"

Bedroom 3

3.01M × 2.47M 9'8" × 8'1"

member of our Sales Team for more details.

**Balcony** 

5.86M × 1.87M

9'0" × 7'8"

13'2" × 12'6"

Third floor