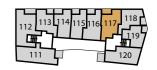

## **BLOCK E**

**PLOT 111** 

Fourth floor

Third floor

Second floor

First floor

F/F - Fridge/Freezer HWC - Hot Water Cylinder St - Store W/D - Washer Dryer W - Wardrobe

Floorplans shown are indicative only. The kitchen layout and furniture positions are for indicative purposes only. All dimensions indicated are approximate and should not be relied upon for carpet sizes or items of furniture. The developer reserves the right to make changes to these plans prior to exchange of contracts. For exact plot specification, details of external and internal finishes, dimensions and floorplan differences, please speak to a member of our Sales Team for more details.

2.82M × 2.65M

9'2" × 8'6"

Balcony

4.17M × 1.95M 13'6" × 6'3" **BLOCK E** 

**PLOT 112** 

**BLOCK E** 

**PLOT 138** 

Kitchen/Living/Dining Area