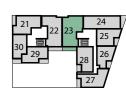

## BLOCK C

**PLOT 54** 

## **BLOCK E**

**PLOT 111** 

Fourth floor

Third floor

Second floor

First floor

F/F - Fridge/Freezer HWC - Hot Water Cylinder St - Store W/D - Washer Dryer W - Wardrobe

Floorplans shown are indicative only. The kitchen layout and furniture positions are for indicative purposes only. All dimensions indicated are approximate and should not be relied upon for carpet sizes or items of furniture. The developer reserves the right to make changes to these plans prior to exchange of contracts. For exact plot specification, details of external and internal finishes, dimensions and floorplan differences, please speak to a member of our Sales Team for more details.

F/F - Fridge/Freezer HWC - Hot Water Cylinder St - Store W/D - Washer Dryer W - Wardrobe Floorplans shown are indicative only. The kitchen layout and furniture positions are for indicative purposes only.

All dimensions indicated are approximate and should not be relied upon for carpet sizes or items of furniture. The developer reserves the right to make changes to these plans prior to exchange of contracts. For exact plot specification, details of external and internal finishes, dimensions and floorplan differences, please speak to a member of our Sales Team for more details.