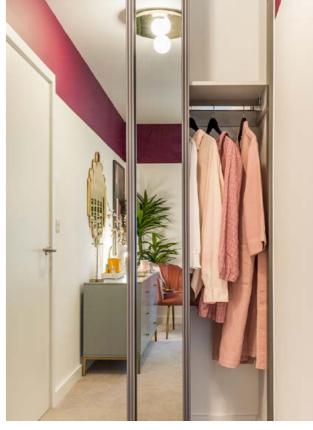

#### **BEDROOMS**

- Elford twist stone carpet to bedrooms
- Mirrored sliding doors, chrome railing fitted wardrobes to bedroom 1
- TV and BT socket