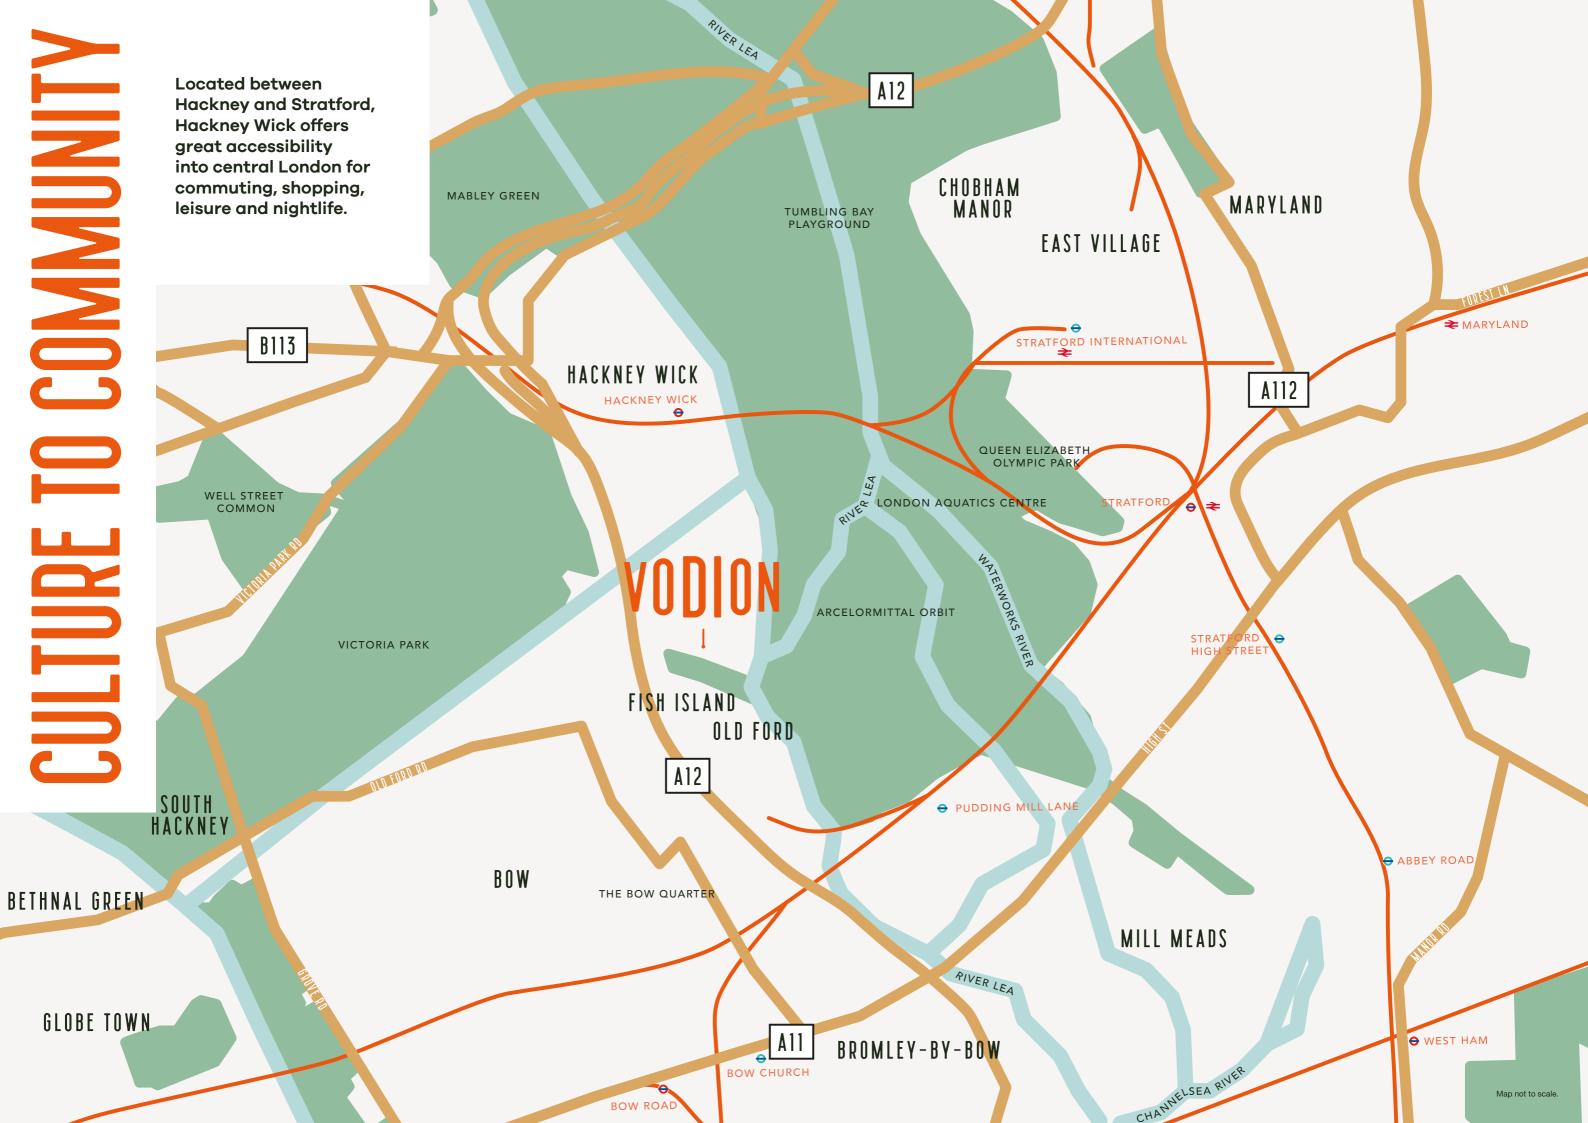

y Wick received its name from the outlying dairy farm once situated there (known as a 'Wyk').



By the 18th century, Hackney Wick played a prominent role in the industrial revolution thanks to the production of silk, confectionery, toys and the creation of a refining business. Although industrial business boomed in the late 1800s it also contributed to general poverty and social decline in the area, with inadequate housing.

From the 1930s, local authorities set plans in motion to improve living conditions by opening public baths, a library and creating affordable housing. Many of the structures created in the 1960s have since been taken down and replaced with more attractive housing. Some of the factory buildings from Hackney Wick's industrial era still exist and are used as studios.







# OPEN SPACES.

Vodion in Fish Island is close to the Queen Elizabeth Olympic and Victoria parks, with vast green spaces just a short stroll away. For the kids, there's Pleasure Gardens play area, Victoria Park Skatepark and the Kids' Main Playground. Adults will love a stroll around the nearby Great British Garden, or hiring a boat for a cruise around Victoria Park's West Boating Lake.









0.5

MILES

OLYMPIC PARK

0.6

MILES

SATING LAKE

1.2

MILES



Distances taken from google.co.uk/maps.









### 01

#### CRATE BREWERY & PIZZERIA

A trendy bar and brewery situated in an old factory, serving artisan stone-baked pizzas next to the River Lea.

cratebrewery.com

CUISINE: ITALIAN

0.6 MILES

### 03

#### **LONDON AQUATICS CENTRE**

The most technologically advanced swimming f