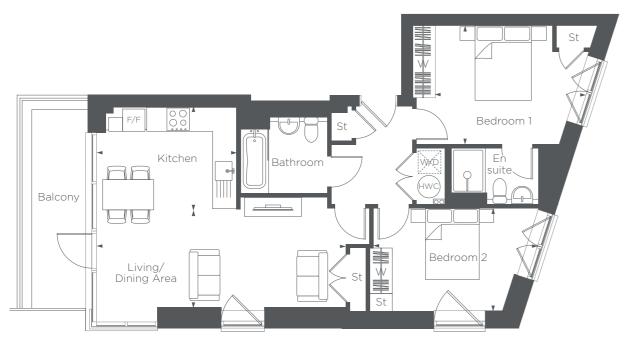

Third floor

Second floor

First floor

**Ground floor** 

**BLOCK B** 

PLOTS 5, 15, 25, 35 & 45

Bedroo

**Bedroom** 5.31M × 3.23M

Balcony

3.33M × 2.13M

6.89M × 3.33M

Kitchen/Living/Dining Area

10'9" × 6'9"

22'6" × 10'9"

17'4" × 10'5"

**F/F** – Fridge/Freezer **HWC** – Hot Water Cylinder **St** – Store **W/D** – Washer Dryer **W** – Wardrobe Floorplans shown are indicative only. The kitchen layout and furniture positions are for indicative purposes only.

Floorplans shown are indicative only. The kitchen layout and furniture positions are for indicative purposes only. All dimensions indicated are approximate and should not be relied upon for carpet sizes or items of furniture. The developer reserves the right to make changes to these plans prior to exchange of contracts. For exact plot specification, details of external and internal finishes, dimensions and floorplan differences, please speak to a member of our Sales Team for more details.