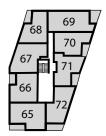

Fourth floor

Third floor

Second floor

First floor

**BLOCK C** 

PLOTS 61, 69 & 77

**BLOCK D** 

PLOTS 81, 84, 86, 87, 90, 92, 93, 96, 98, 99, 102, 104, 105, 108 & 110 **Balcony** 3.94M × 1.74M 12'9" × 5'7"

PLOTS 113 8 123

Kitchen/Living/Dining Area

5.61M × 3.30M

4.30M × 3.24M

2.48M × 1.95M

**Bedroom** 

**Balcony** 

Third floor

Second floor

First floor

F/F - Fridge/Freezer HWC - Hot Water Cylinder St - Store W/D - Washer Dryer W - Wardrobe Floorplans shown are indicative only. The kitchen layout and furniture positions are for indicative purposes only. All dimensions indicated are approximate and should not be relied upon for carpet sizes or items of furniture. The developer reserves the right to make changes to these plans prior to exchange of contracts. For exact plot specification, details of external and internal finishes, dimensions and floorplan differences, please speak to a member of our Sales Team for more details.