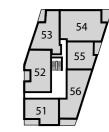

Bedroom 2 3.70M × 3.42M 12'1" × 11'2"

**Balcony** 3.31M × 1.88M 10'8" × 6'1" BLOCK C

**PLOT 53 PLOT 56** 

Second floor

Fourth floor

Third floor

First floor

**F/F** – Fridge/Freezer **HWC** – Hot Water Cylinder **St** – Store **W/D** – Washer Dryer **W** – Wardrobe