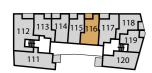

#### Kitchen/Living/Dining Area

5.93M × 5.34M 19'4" × 17'5"

**Bedroom** 

4.60M × 3.00M 15'0" × 9'8"

Balcony

2.33M × 1.95m 7'6" × 6'3"

**BLOCK E** 

PLOTS 116 8 126

**BLOCK E** 

**PLOTS 118** 8 128

19'9" × 16'9"

13'8" × 10'5"

9'7" × 6'3"

 $\textbf{F/F} - \text{Fridge/Freezer} \qquad \textbf{HWC} - \text{Hot Water Cylinder} \qquad \textbf{St} - \text{Store} \qquad \textbf{W/D} - \text{Washer Dryer} \qquad \textbf{W} - \text{Wardrobe}$ 