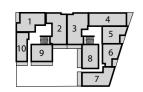

**BLOCK B** 

PLOTS 3. 13, 23, 33 8 43

2.76M × 2.40M Living/Dining Area

Kitchen

5.41M × 4.13M 17'7" × 13'5"

4.03M × 3.85m

Bedroom 1

Bedroom 2 4.35M × 2.97M 14'2" × 9'7"

Bedroom 3

3.01M × 2.47M 9'8" × 8'1"

member of our Sales Team for more details.

**Balcony** 

5.86M × 1.87M

9'0" × 7'8"

13'2" × 12'6"

Third floor

First floor

**Ground floor** 

 $\textbf{F/F} - \text{Fridge/Freezer} \qquad \textbf{HWC} - \text{Hot Water Cylinder} \qquad \textbf{St} - \text{Store} \qquad \textbf{W/D} - \text{Washer Dryer} \qquad \textbf{W} - \text{Wardrober} = \textbf{W} - \textbf{W} - \textbf{W} + \textbf{W} - \textbf{W} - \textbf{W} + \textbf{W} - \textbf{W$ Floorplans shown are indicative only. The kitchen layout and furniture positions are for indicative purposes only. All dimensions indicated are approximate and should not be relied upon for carpet sizes or items of furniture. The developer reserves the right to make changes to these plans prior to exchange of contracts. For exact plot specification, details of external and internal finishes, dimensions and floorplan differences, please speak to a