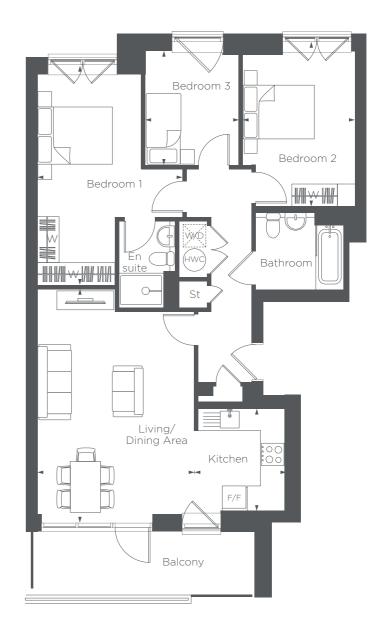

#### Kitchen/Living/Dining Area 19'3" × 15'4"

**Bedroom** 3.99M × 3.19M

5.90M × 4.71M

13'0" × 10'4"

**Balcony** 

3.76M × 1.63M 12'3" × 5'3" **BLOCK D** 

PLOTS 82, 85, 88, 91, 94, 97, 100, 103, 106 & 109

**BLOCK E** 

PLOTS 113 8 123

Kitchen/Living/Dining Area

5.61M × 3.30M

4.30M × 3.24M

2.48M × 1.95M

**Bedroom** 

**Balcony** 

Third floor