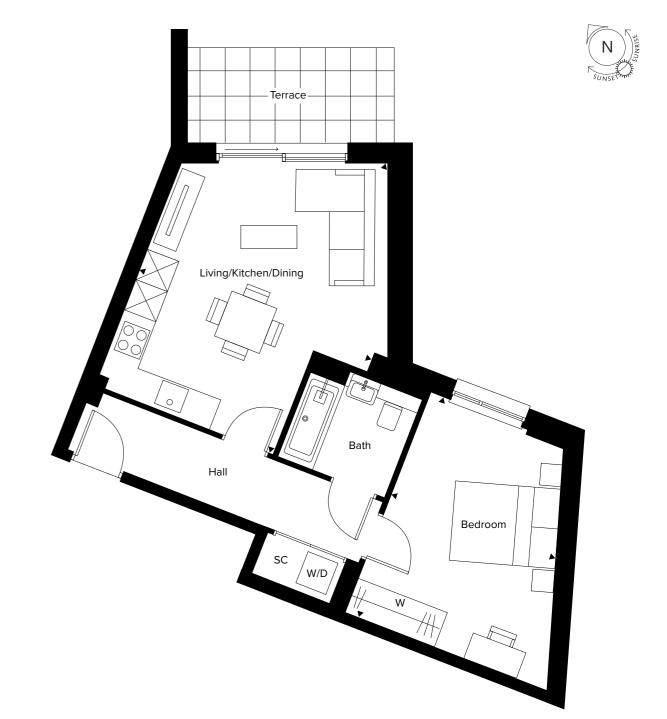

SHARED OWNERSHIP APARTMENTS BY LONDON SQUARE IN PARTNERSHIP WITH PEABODY

✤Peabody

ONE BEDROOM APARTMENT

THE ARUNDEL

PLOT 3

Floorplans are not to scale, please ask sales executive for further information.

| 19'4" x | 15'4"  |
|---------|--------|
| 14'6" x | 10'10" |

| KEY |   |                   |
|-----|---|-------------------|
| SC  | - | Service Cupboard  |
| S   | _ | Store             |
| HH  | _ | Fitted Wardrobe   |
| W   | - | Optional Wardrobe |
| WD  | - | Washer Dryer      |
|     |   |                   |