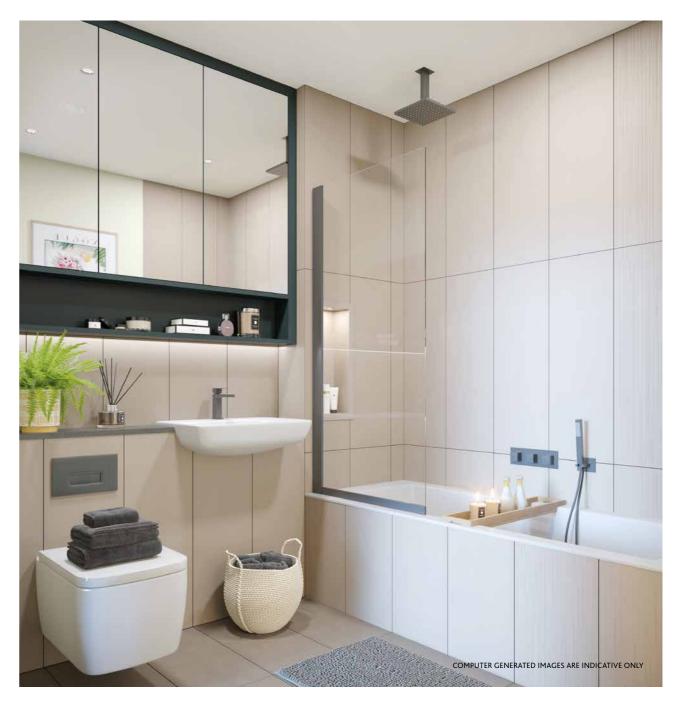

#### BATHROOM

- Large format vertical tiling with a feature tile strip in a choice of two colour ways\*
- Semi recessed basin set within a silestone vanity shelf available in a choice of colour options\*
- Bespoke framed mirror with feature shelf below in an option of colour finishes\* and LED strip lighting to underside. (Mirrored cabinet in 1 bed with no En-suite)
- Wall hung WC with soft close lid and dual flush plate in matt black finish
- Single ended bath with shower overhead. Fixed ceiling mounted square shower head, hand held shower, thermostatic controls and hinged glass shower screen
- Feature tiled niche within the shower enclosure with pin light
- Matt black Vado brassware
- Black ladder heated towel rail