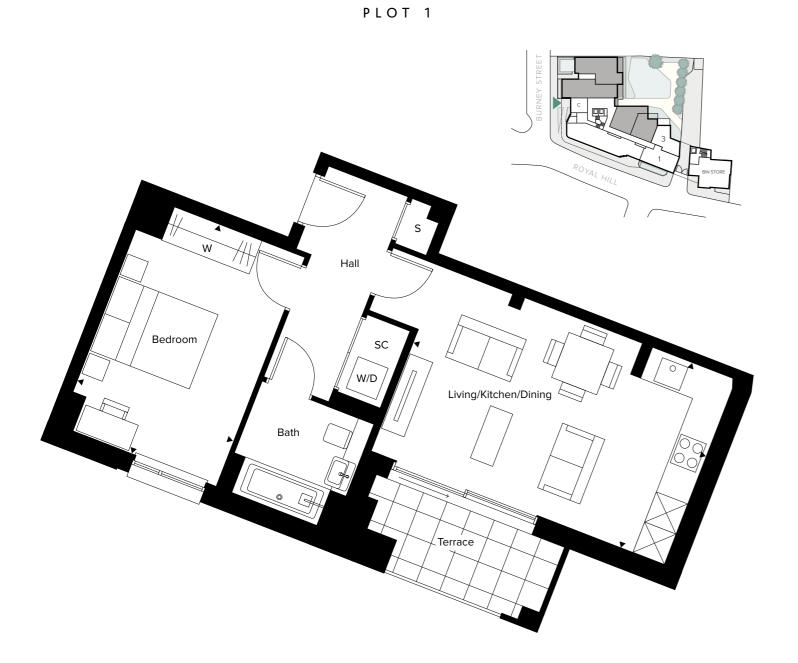

SHARED OWNERSHIP APARTMENTS BY LONDON SQUARE IN PARTNERSHIP WITH PEABODY

✤Peabody

ONE BEDROOM APARTMENT

THE ARUNDEL

PLOT 3

Floorplans are not to scale, please ask sales executive for further information.

| 19'4" x | 15'4"  |
|---------|--------|
| 14'6" x | 10'10" |

| KEY |   |                   |
|-----|---|-------------------|
| SC  | - | Service Cupboard  |
| S   | _ | Store             |
| HH  | _ | Fitted Wardrobe   |
| W   | - | Optional Wardrobe |
| WD  | - | Washer Dryer      |
|     |   |                   |