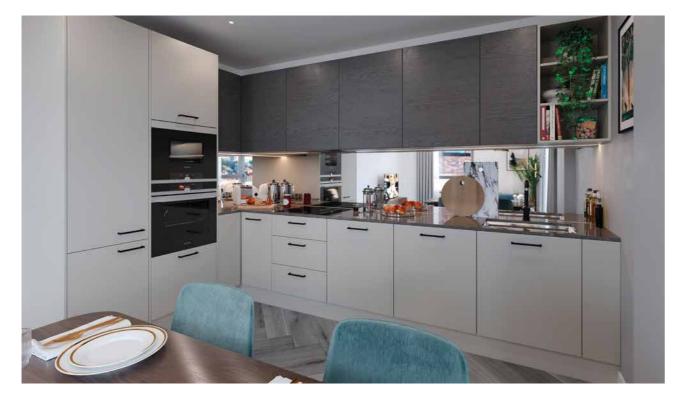

#### KITCHEN

- Two tone kitchens with base and tall units in a choice of matt lacquered laminate colour ways with matt black bar handles and handleless wall units in a contrasting timber grain resin matt finish
- A choice\* of Silestone worktops with full height silver mirrored splashback
- LED strip lighting fitted to the underside of wall units
- Stainless steel underslung sink with single level matt black mixer tap
- Siemens stainless steel integrated single oven
- Siemens stainless steel integrated microwave
- Siemens black glass induction hob
- Integrated fridge / freezer
- Integrated dishwasher (slimline where applicable)
- Integrated concealed extractor