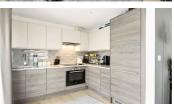

## GENERAL DESCRIPTION

SHARED OWNERSHIP (Advertised price represents 25% share. Full market value £585,000). A great chance to buy a spacious sharedownership apartment in such a central location. The smartly-presented property is on the second floor and features a dual-aspect reception room with attractive flooring and a stylish, semi-open-plan kitchen. The bedroom includes a pair of fitted wardrobes, there is additional storage in the hallway, a modern, high-spec bathroom and a total of five Juliette balconies. Exchange Gardens is an impressive, recently-built development close to Vauxhall Park and only a short walk from the Thames. Residents can make use the twenty-four-hour concierge, gym, pool, sauna and club lounge. Vauxhall and the newly-opened Nine Elms Northern Line station are both nearby.

## **DIMENSIONS**

RECEPTION ROOM 19' 10" x 12' 11" (6.05m x 3.94m) KITCHEN 8' 2" x 7' (2.49m x 2.13m) BEDROOM 14' 1" max. x 9' 2" (4.29m x 2.79m) BATHROOM

All content shown is to be used as a general guideline for the property. None of the contents of this document constitute part of an offer or contract. All measurements, photographs, floor-plans and data provided are only a guideline and should not be relied upon.