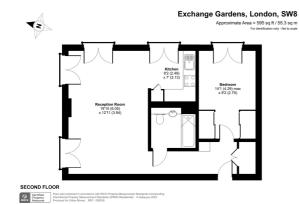

## 17 Exchange Gardens, London, SW8 1BQ

- Guideline Minimum Deposit £14,625
- Second Floor with Juliette Balconies
- High Performance Glazing
- 24hr Concierge

- Guideline Income Dual £49k | Single £55k
- Approx. 595 Sqft Gross Internal Area
- Communal Heating and Hot Water
- Residents' Gym, Pool, Sauna, Club Lounge

## GENERAL DESCRIPTION

SHARED OWNERSHIP (Advertised price represents 25% share. Full market value £585,000). A great chance to buy a spacious sharedownership apartment in such a central location. The smartly-presented property is on the second floor and features a dual-aspect reception room with attractive flooring and a stylish, semi-open-plan kitchen. The bedroom includes a pair of fitted wardrobes, there is additional storage in the hallway, a modern, high-spec bathroom and a total of five Juliette balconies. Exchange Gardens is an impressive, recently-built development close to Vauxhall Park and only a short walk from the Thames. Residents can make use the twenty-four-hour concierge, gym, pool, sauna and club lounge. Vauxhall and the newly-opened Nine Elms Northern Line station are both nearby.

## **DIMENSIONS**

RECEPTION ROOM 19' 10" x 12' 11" (6.05m x 3.94m) KITCHEN 8' 2" x 7' (2.49m x 2.13m) BEDROOM 14' 1" max. x 9' 2" (4.29m x 2.79m) BATHROOM

All content shown is to be used as a general guideline for the property. None of the contents of this document constitute part of an offer or contract. All measurements, photographs, floor-plans and data provided are only a guideline and should not be relied upon.