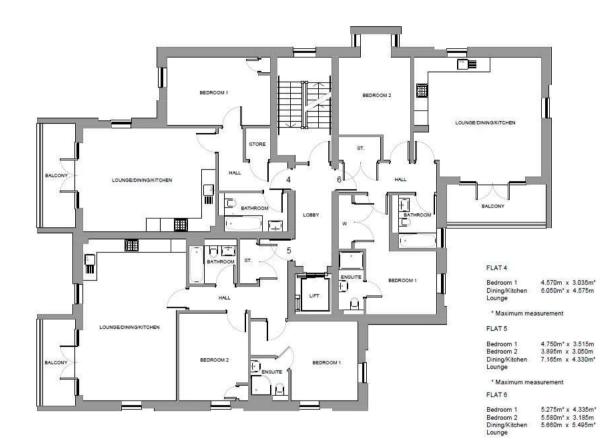

FIRST FLOOR PLAN

## \* Maximum measurement

15'0" x 10'0"\* 19'10"\* x 15'0"

15'7" x 11'6" 12'9" x 10'0" 23'6" x 14'3"\*

17'4"\* x 14'3"\* 18'4"\* x 10'5" 18'7" x 18'0"\*