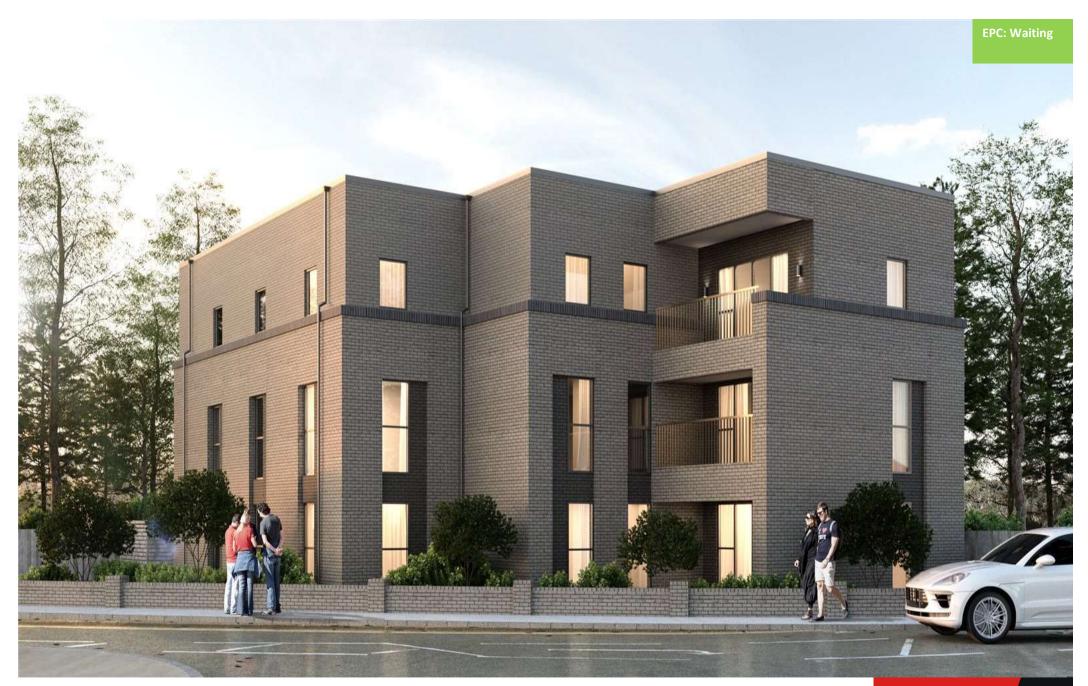

Oakmount House, 49 SELBOURNE ROAD Asking Price: £440,000

**Bairstow eves** 

A brand new two Bedroom first floor apartment with own private balcony comprising open plan kitchen/living area, two bedrooms with ensuite to master and additional bathroom.

Oakmount House is a brand new development situated in the highly sought after Park Hill area of Croydon and consists of only nine stunning apartments all with private outdoor space. The apartments have been carefully designed to maximise living space and natural light with beautiful modern, contemporary kitchens with soft close handless cupboards and drawers, guartz stone work surfaces and integrated Bosch appliances including fridge/freezer, washer/dryer, induction hob and dishwasher. The bathrooms are elegant and stylish with ROCA sanity ware with polished hansgrohe fittings, oversized fitted mirror, amtico floor tiling and heated chrome towel rail. The living areas are open plan and spacious and the bedrooms carpeted with fitted wardrobe in the master bedroom. There are parking spaces for some of the apartment with electric charging point in each bay. There are landscaped communal grounds with a BBQ and children's play area.

The development is located close to East Croydon station approx. 0.7 miles away providing easy access towards Central London via Victoria and London Bridge stations and Gatwick and the South Coast. Croydon tram link also provided a service towards Wimbledon and Beckenham.