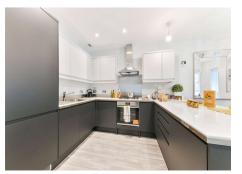

Oakmount House is a brand new development situated in the highly sought after Park Hill area of Croydon and consists of only nine stunning apartments all with private outdoor space. The apartments have been carefully designed to maximise living space and natural light with beautiful modern, contemporary kitchens with soft close handless cupboards and drawers, guartz stone work surfaces and integrated Bosch appliances including fridge/freezer, washer/dryer, induction hob and dishwasher. The bathrooms are elegant and stylish with ROCA sanity ware with polished hansgrohe fittings, oversized fitted mirror, amtico floor tiling and heated chrome towel rail. The living areas are open plan and spacious and the bedrooms carpeted with fitted wardrobe in the master bedroom. There are parking spaces for some of the apartment with electric charging point in each bay. There are landscaped communal grounds with a BBQ and children's play area.