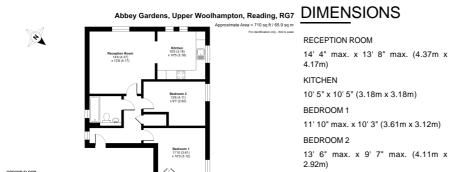

## £84,000 Shared Ownership

Abbey Gardens, Upper Woolhampton, Reading, Berkshire, RG7 5TZ

- Guideline Minimum Deposit £8,400
- Ground Floor
- Double Glazed Windows
- Parking Space

- Guideline Income Dual £37.3k | Single £42.5k
- Approx. 710 Sqft Gross Internal Area
- Spacious, Dual-Aspect Kitchen
- Beautiful, Rural Surroundings

## **GENERAL DESCRIPTION**

SHARED OWNERSHIP (Advertised price represents 35% share. Full market value £240,000). Abbey Gardens consists of a collection of residential properties within the elegant grounds of a Benedictine monastery, all located within a beautiful stretch of Berkshire countryside. The flat available is a ground-floor, two-bed in a two-storey, period-style building. The reception room is semi-open-plan to a spacious, dual-aspect kitchen. There is a spacious main bedroom with fitted wardrobe plus a second comfortable double bedroom and a simple, modern bathroom. The flat comes with use of a parking space and is also within walking distance or brief cycle ride of Midgham Railway Station.