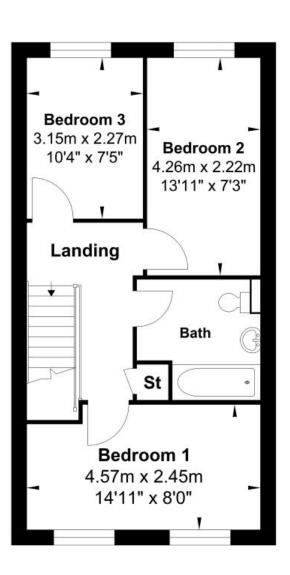

## **Edwalton Fields**

PLOT 34, 35 (AS) 36, 37 (OPP)

**Ground Floor** 

First Floor

Gross Internal Floor Area: 83.96 m2 ... 903.73 ft2

KEY - S Stairs C Cupboard A/C Airing cupboard W Wardrobe WC Cloakroom

Whilst every attempt has been made to ensure the accuracy of the floor plan contained here, measurements of doors, windows, rooms and any other items are approximate and no responsibility is taken for any error, omission, or mis-statement. This plan is for illustrative purposes only and should be used as such by any prospective purchaser. The services, systems and appliances shown have not been tested and no guarantee as to their operability or efficiency can be given.