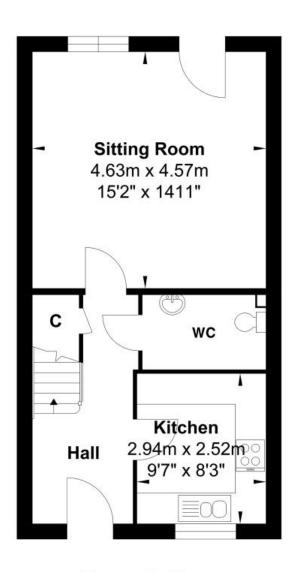

## **Edwalton Fields**

PLOT 34, 35 (AS) 36, 37 (OPP)

**Ground Floor** 

First Floor

Gross Internal Floor Area: 83.96 m2 ... 903.73 ft2

KEY - S Stairs C Cupboard A/C Airing cupboard W Wardrobe WC Cloakroom

Whilst every attempt has been made to ensure the accuracy of the floor plan contained here, measurements of doors, windows, rooms and any other items are approximate and no responsibility is taken for any error, omission, or mis-statement. This plan is for illustrative purposes only and should be used as such by any prospective purchaser. The services, systems and appliances shown have not been tested and no guarantee as to their operability or efficiency can be given.