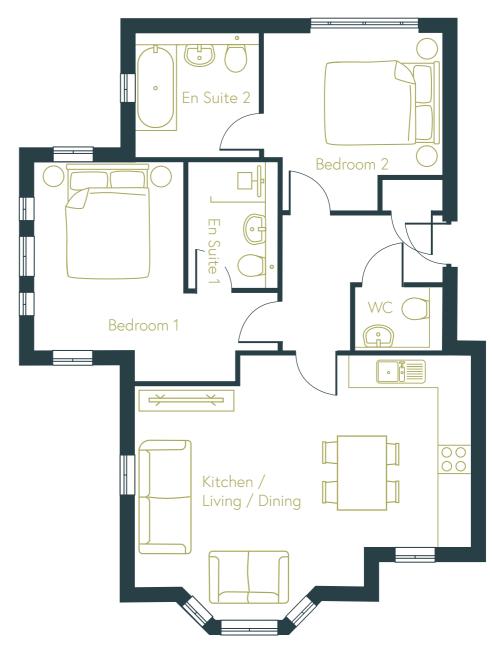

Flat 2 - Ground Floor

| TOTAL                     | 78 Sq M 840 Sq Ft |
|---------------------------|-------------------|
| Kitchen / Living / Dining | 6.7m x 5.3m       |
| Bedroom 1                 | 4.8m x 4.35m      |
| Bedroom 2                 | 3.5m x 3.5m       |
| En Suite 1                | 1.75m x 1.15m     |
| En Suite 2                | 2.4m x 2.4m       |
| WC                        | 1.75m x 1.15m     |