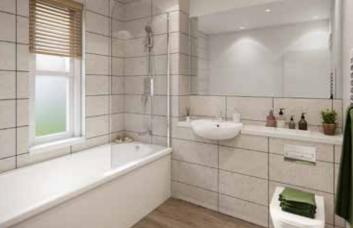

### Bathroom

- Fully fitted white Roca sanitaryware with chrome mixer
- Vinyl flooring
- Ceramic wall tiles
- Thermostatic controlled shower mixer
- Chrome shower screen
- Heated chrome towel rail
- LED recessed downlighters