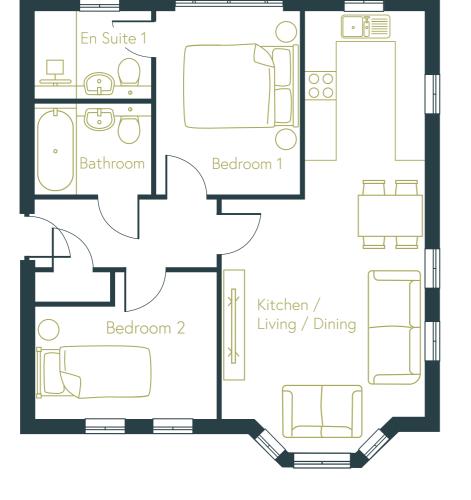

Cycle store

Bin store

Flat 1 - Ground Floor

| TOTAL                     | 65 Sq M 700 Sq Ft |
|---------------------------|-------------------|
| Kitchen / Living / Dining | 3.9m x 8.8m       |
| Bedroom 1                 | 2.8m x 3.65m      |
| Bedroom 2                 | 3.6m x 2.9m       |
| Bathroom                  | 2.3m x 1.7m       |
| En Suite                  | 2.3m x 1.7m       |

En Suite 2 Bedroom 2 En Suite 1 Bedroom 1 WCKitchen / Living / Dining

Flat 3 - First Floor

| TOTAL                     | 64 Sq M 685 Sq Ft |
|---------------------------|-------------------|
| Kitchen / Living / Dining | 4.0m x 8.2m       |
| Bedroom 1                 | 2.8m x 3.65m      |
| Bedroom 2                 | 3.6m x 2.9m       |
| En Suite 1                | 2.3m x 1.7m       |
| Bathroom                  | 2.3m x 1.8m       |