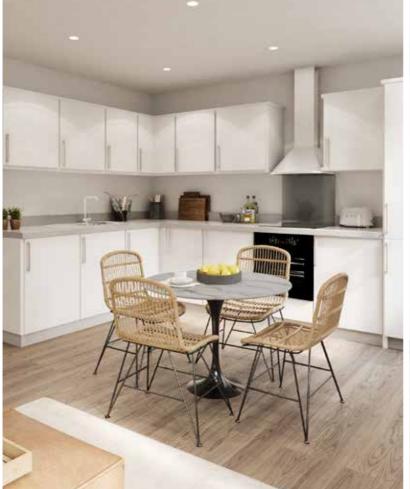

### Kitchen

- White high gloss kitchen cabinets with brushed steel door handles
- White laminate worktops with light grey upstands
- Stainless steel 1.5 bowl sink/drainer and chrome mixer tap
- Integrated electric fan oven
- Ceramic hob with light grey glass splashback and brushed steel extractor hood
- Integrated fridge/freezer
- Integrated washer/dryer
- Integrated dishwasher