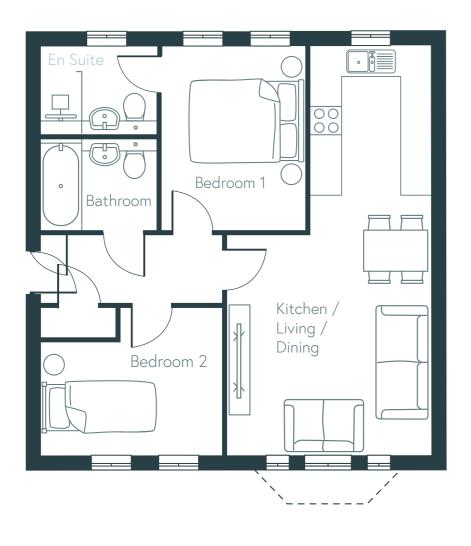

| TOTAL                     | 85 Sq M 910 Sq Ft |
|---------------------------|-------------------|
| Kitchen / Living / Dining | 8.7m x 4.6m       |
| Bedroom 1                 | 4.8m x 4.35m      |
| Bedroom 2                 | 3.5m x 3.5m       |
| En Suite 1                | 1.7m x 2.5m       |
| En Suite 2                | 2.4m x 2.4m       |
| WC                        | 1.75m x 1.15m     |

Flat 4 - First Floor