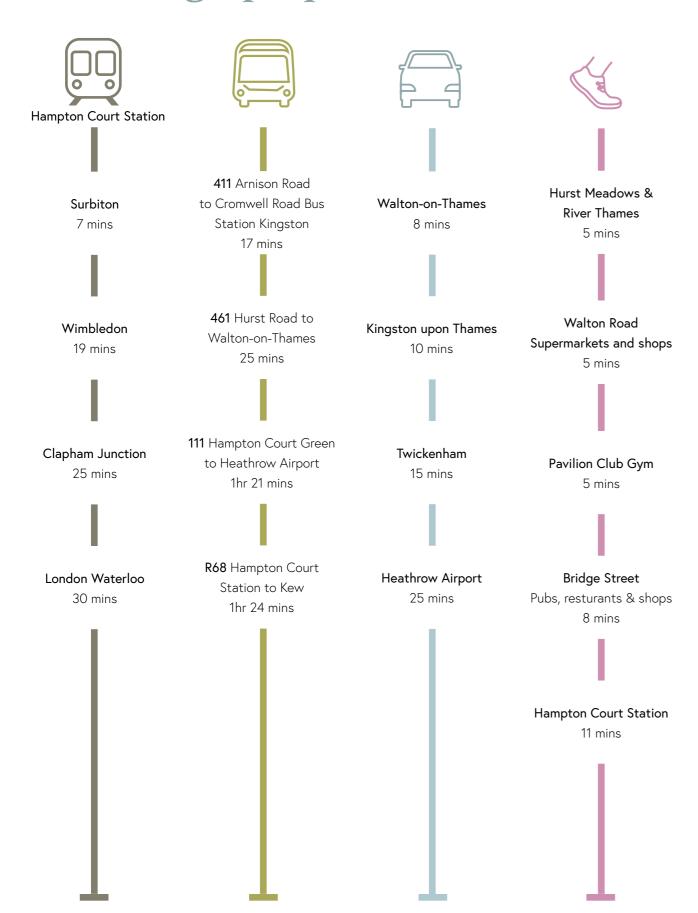

# Everything is on your doorstep

The village high street is home to artisan cafés, boutique restaurants and gastro pubs, independent shops, galleries and antique emporiums. You're a hop, skip and a bus ride away from Kingston upon Thames (or a scenic walk or cycle along the towpath), with its brilliant shops, cinemas, theatre and riverside restaurants, bars and clubs.

The great outdoors doesn't get any greater than Bushy Park, with over a thousand acres of parkland, roaming deer, lakes and rivers, a bird sanctuary and sporting facilities. Once the hunting ground of King Henry VIII, today the playground of lucky locals who flock to its wild and open spaces. Explore Hampton Court Palace and its centuries of history. And when it comes to discovery, families will love the excellent selection of local independent and state schools.

# Places to go, people to see...

# Out and about