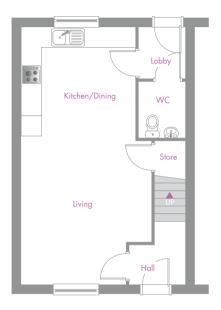

| 3 Bedroom Terrace House   |               |                |
|---------------------------|---------------|----------------|
| Kitchen/dining/<br>Living | 8.17m × 4.14m | 26'9" x 13'7"  |
| Bedroom 1                 | 3.94m x 3.04m | 12'11" x 9'11" |
| Bedroom 2                 | 4.16m x 3.04m | 13'8" x 9'11"  |
| Bedroom 3                 | 2.44m x 2.35m | 8'0" x 7'8"    |
| Bathroom                  | 2.19m x 2.04m | 7'2" x 6'8"    |

**Total Floor Area:** 83.60m<sup>2</sup> - 900.00 sq.ft

Please note: All dimensions are taken from the widest and longest points of each room. Some properties will be 'handed' (mirror image) to floorplan shown.