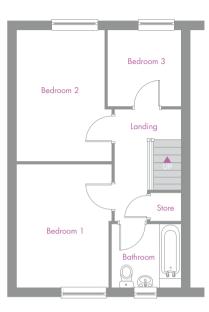

| 3 Bedroom Terrace House   |               |                |
|---------------------------|---------------|----------------|
| Kitchen/dining/<br>Living | 8.17m × 4.14m | 26'9" x 13'7"  |
| Bedroom 1                 | 3.94m x 3.04m | 12'11" x 9'11" |
| Bedroom 2                 | 4.16m x 3.04m | 13'8" x 9'11"  |
| Bedroom 3                 | 2.44m x 2.35m | 8'0" x 7'8"    |
| Bathroom                  | 2.19m x 2.04m | 7'2" x 6'8"    |

**Total Floor Area:** 83.60m<sup>2</sup> - 900.00 sq.ft

Please note: All dimensions are taken from the widest and longest points of each room. Some properties will be 'handed' (mirror image) to floorplan shown.