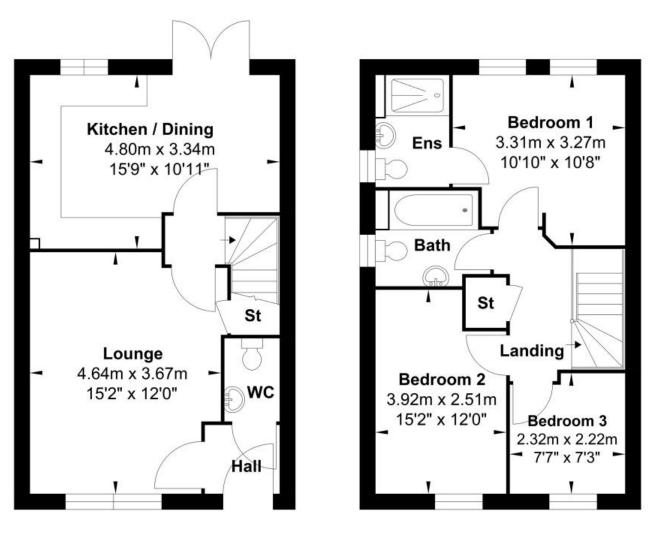

## **Hesslewood** Park

PLOT 238, 239, 254 & 255

## **Ground Floor**

## **First Floor**

Gross Internal Floor Area : 77.28 m2 ... 831.83 ft2

KEY - S Stairs C Cupboard A/C Airing cupboard W Wardrobe WC Cloakroom

Whilst every attempt has been made to ensure the accuracy of the floor plan contained here, measurements of doors, windows, rooms and any other items are approximate and no responsibility is taken for any error, omission, or mis-statement. This plan is for illustrative purposes only and should be used as such by any prospective purchaser. The services, systems and appliances shown have not been tested and no guarantee as to their operability or efficiency can be given.