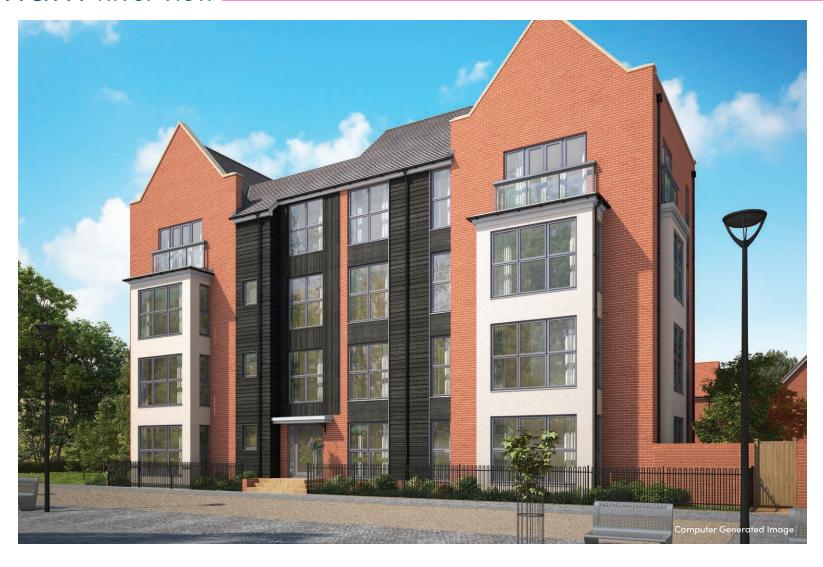

## Wouldham River View \_\_\_\_\_





### Wouldham (Ground Floor) \_



### Apartment AP4A 100

Kitchen / Dining / 7468mm x 5904mm (24'6" x 19'4")

Living Room

Bedroom 1 4248mm x 3826mm (13′11″*max* x 12′6″)

Bedroom 2 3566mm x 3093mm (11'8" x 10'2")

#### Apartment AP4B

Kitchen / Dining / 6793mm x 5032mm (22'3" x 16'6")

Living Room

Bedroom 1 5404mm x 3103mm (17'8" max x 10'2")

Bedroom 2 3529mm x 2826mm (11'7" x 9'3")





#### Apartment AP4A 102

Kitchen / Dining / 7468mm x 5904mm (24'6" x 19'4")

Living Room

Bedroom 1 4248mm x 3826mm (13'11" max x 12'6")

Bedroom 2 3566mm x 3093mm (11'8" x 10'2")

### Apartment AP4B

Kitchen / Dining / 6793mm x 5032mm (22'3" x 16'6")

Living Room

Bedroom 1 5404mm x 3103mm (17'8" max x 10'2")

Bedroom 2 3529mm x 2826mm (11'7" x 9'3")



## Wouldham (Third Floor) \_\_\_



### Apart