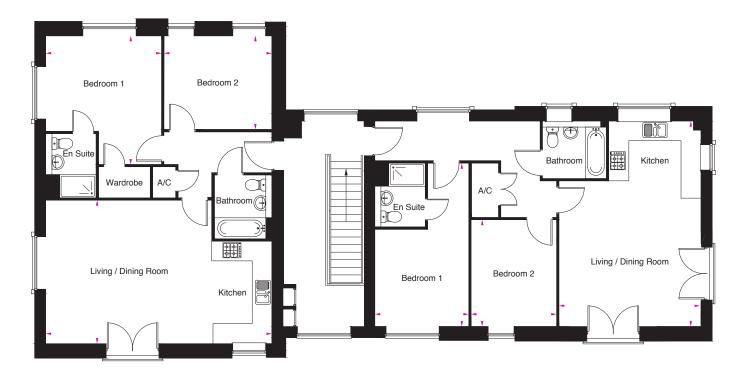

## Wouldham (Third Floor) \_\_\_

### Apartment AP4C 106

Kitchen / Dining / 7468mm x 5904mm (24'6" x 19'4")

Living Room

Bedroom 1 4248mm x 3826mm (13'11" max x 12'6")

Bedroom 2 3566mm x 3093mm (11'8" x 10'2")

#### Apartment AP4D

Kitchen / Dining / 6793mm x 4694mm (22'3" x 15'4")

Living Room

Bedroom 1 5404mm x 3103mm (17'8"max x 10'2")

Bedroom 2 3529mm x 2826mm (11'7" x 9'3")