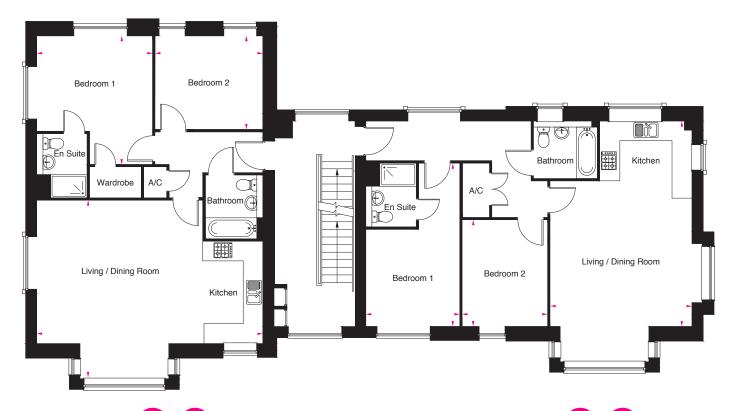

#### Apartment AP4A 102

Kitchen / Dining / 7468mm x 5904mm (24'6" x 19'4")

Living Room

Bedroom 1 4248mm x 3826mm (13'11" max x 12'6")

Bedroom 2 3566mm x 3093mm (11'8" x 10'2")

### Apartment AP4B

Kitchen / Dining / 6793mm x 5032mm (22'3" x 16'6")

Living Room

Bedroom 1 5404mm x 3103mm (17'8" max x 10'2")

Bedroom 2 3529mm x 2826mm (11'7" x 9'3")