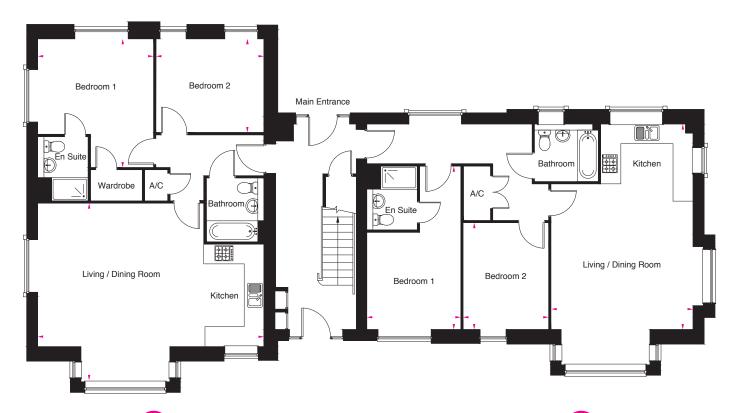

### Wouldham (Ground Floor) \_

### Apartment AP4A 100

Kitchen / Dining / 7468mm x 5904mm (24'6" x 19'4")

Living Room

Bedroom 1 4248mm x 3826mm (13′11″*max* x 12′6″)

Bedroom 2 3566mm x 3093mm (11'8" x 10'2")

#### Apartment AP4B

Kitchen / Dining / 6793mm x 5032mm (22'3" x 16'6")

Living Room

Bedroom 1 5404mm x 3103mm (17'8" max x 10'2")

Bedroom 2 3529mm x 2826mm (11'7" x 9'3")