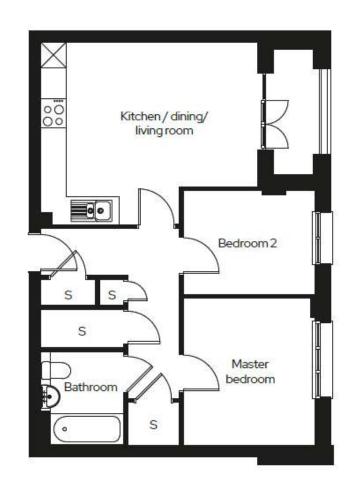

### 2 Em 1 📛 1 📾

| Kitchen/Dining/Living | 5.1m x 4.2m |
|-----------------------|-------------|
| Master bedroom        | 3.1m x 3.4m |
| Bedroom 2             | 3.1m x 2.4m |

| Apartment<br>no. | Details                             | Price    | %<br>share | Share<br>price | Monthly<br>rent | Monthly<br>service<br>charge* | Availability |
|------------------|-------------------------------------|----------|------------|----------------|-----------------|-------------------------------|--------------|
| 158              | Ground floor apartment with terrace | £375,000 | 30%        | £112,500       | £546.88         | £107.54                       | Available    |
| 172              | First floor apartment with balcony  | £380,000 | 30%        | £114,000       | £554.17         | £107.54                       | Available    |
| 187              | Second floor apartment with balcony | £385,000 | 30%        | £115,500       | £561.46         | £107.54                       | Available    |
| 200              | Third floor apartment with balcony  | £395,000 | 30%        | £118,500       | £576.04         | £107.54                       | Available    |