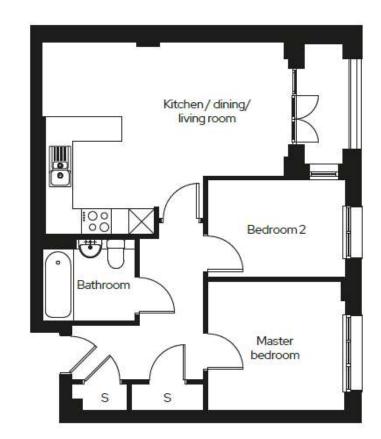

Type 04

### 1 🗁 1 📛

| Kitchen/Dining/Living | 2.8m x 6.2m |
|-----------------------|-------------|
| Master bedroom        | 3.5m x 3.2m |

| Apartment no. | Details                             | Price    | %<br>share | Share<br>price | Monthly<br>rent | Monthly<br>service<br>charge* | Availability |
|---------------|-------------------------------------|----------|------------|----------------|-----------------|-------------------------------|--------------|
| 151           | Ground floor apartment with terrace | £290,000 | 40%        | £116,000       | £362.50         | £107.54                       | Available    |
| 165           | First floor apartment with balcony  | £295,000 | 40%        | £118,000       | £368.75         | £107.54                       | Available    |
| 180           | Second Floor Apartment with balcony | £300,000 | 40%        | £120,000       | £375.00         | £107.54                       | Available    |