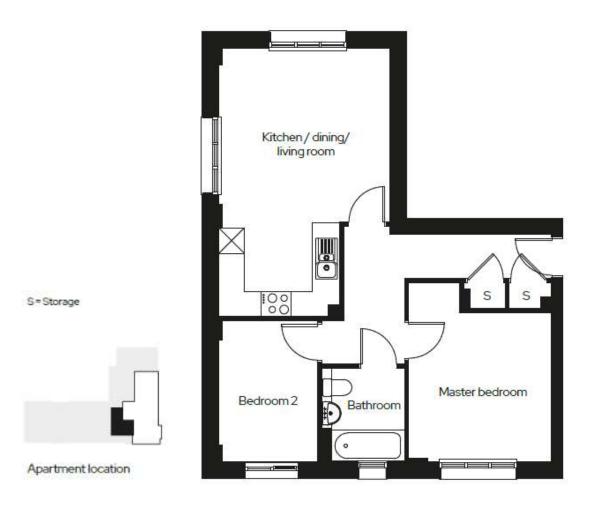

Type 17

### 2 🗀 1 🖶 1 🕾

| Kitchen/Dining/Living | 5.9m x 4.5m |
|-----------------------|-------------|
| Master bedroom        | 3.3m x 3.4m |
| Bedroom 2             | 3.3m x 2.2m |

| Apartment no. | Details                             | Price    | %<br>share | Share<br>price | Monthly<br>rent | Monthly<br>service<br>charge* | Availability |
|---------------|-------------------------------------|----------|------------|----------------|-----------------|-------------------------------|--------------|
| 189           | Second floor apartment with balcony | £385,000 | 30%        | £115,500       | £561.46         | £107.54                       | Available    |
| 202           | Third floor apartment with balcony  | £395,000 | 30%        | £118,500       | £576.04         | £107.54                       | Available    |