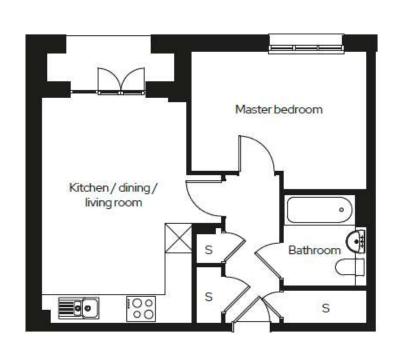

#### Room

Kitchen/Dining/Living 4.4m x 6.0m

Master bedroom 3.2m x 3.9m

| Apartment no. | Details                | Price    | %<br>share | Share<br>price | Monthly<br>rent | Monthly<br>service<br>charge* | Availability |
|---------------|------------------------|----------|------------|----------------|-----------------|-------------------------------|--------------|
| 163           | First floor apartment  | £285,000 | 40%        | £114,000       | £356.25         | £107.54                       | Available    |
| 178           | Second floor apartment | £290,000 | 40%        | £116,000       | £362.50         | £107.54                       | Available    |