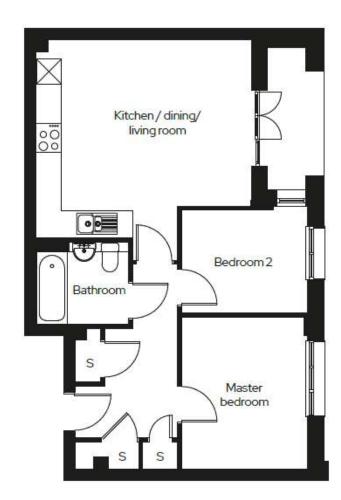

### 2 Em 1 🖶 1 🚓

| Kitchen/Dining/Living | 4.7m x 5.7m |
|-----------------------|-------------|
| Master bedroom        | 3.1m x 3.2m |
| Bedroom 2             | 2.3m x 3.2m |

| Apartment no. | Details                             | Price    | %<br>share | Share<br>price | Monthly<br>rent | Monthly service charge* | Availability |
|---------------|-------------------------------------|----------|------------|----------------|-----------------|-------------------------|--------------|
| 179           | Second floor apartment with balcony | £380,000 | 30%        | £114,000       | £554.17         | £107.54                 | Available    |