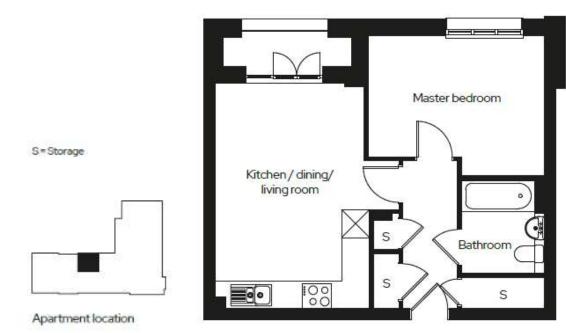

Type 06

### 1 🗁 1 🖶

#### Room

Kitchen/Dining/Living 3.6m x 6.8m

Master bedroom 3.6m x 2.6m

| Apartment<br>no. | Details                | Price    | %<br>share | Share<br>price | Monthly<br>rent | Monthly<br>service<br>charge* | Availability |
|------------------|------------------------|----------|------------|----------------|-----------------|-------------------------------|--------------|
| 153              | Ground floor apartment | £292,500 | 40%        | £117,000       | £365.63         | £107.54                       | Available    |
| 167              | First floor apartment  | £297,500 | 40%        | £119,000       | £371.88         | £107.54                       | Available    |
| 182              | Second floor apartment | £302,500 | 40%        | £121,000       | £378.13         | £107.54                       | Available    |
| 195              | Third floor apartment  | £312,500 | 40%        | £125,000       | £390.63         | £107.54                       | Available    |