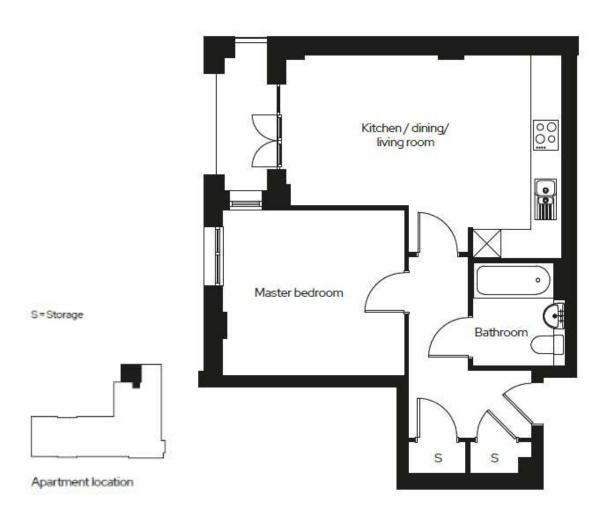

Type 05

### 1 № 1 ♣ Room Kitchen/Dining/Living 26m×6.8m

Kitchen/Dining/Living 3.6m x 6.8m

Master bedroom 3.2m x 4.2m

| Apartment<br>no. | Details                | Price    | %<br>share | Share<br>price | Monthly<br>rent | Monthly<br>service<br>charge* | Availability |
|------------------|------------------------|----------|------------|----------------|-----------------|-------------------------------|--------------|
| 152              | Ground floor apartment | £287,500 | 40%        | £115,000       | £359.38         | £107.54                       | Available    |
| 166              | First floor apartment  | £292,500 | 40%        | £117,000       | £365.63         | £107.54                       | Available    |
| 181              | Second floor apartment | £297,500 | 40%        | £119,000       | £371.88         | £107.54                       | Available    |