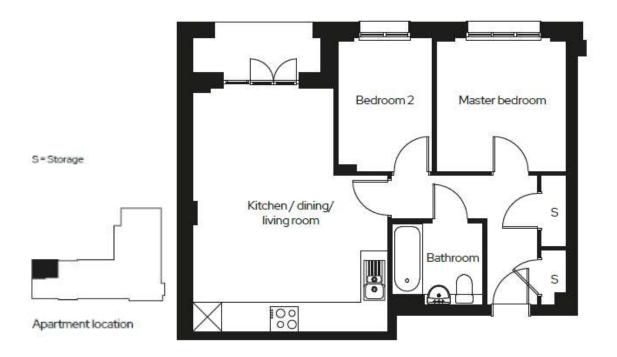

Type 03

### 2 Em 1 🖶 1 🚓

| Kitchen/Dining/Living | 4.7m x 5.7m |
|-----------------------|-------------|
| Master bedroom        | 3.1m x 3.2m |
| Bedroom 2             | 2.3m x 3.2m |

| Apartment no. | Details                             | Price    | %<br>share | Share<br>price | Monthly<br>rent | Monthly service charge* | Availability |
|---------------|-------------------------------------|----------|------------|----------------|-----------------|-------------------------|--------------|
| 179           | Second floor apartment with balcony | £380,000 | 30%        | £114,000       | £554.17         | £107.54                 | Available    |