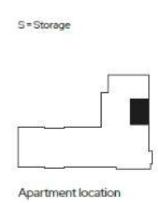

Type 03

### 2 Em 1 🖶 1 🚓

| Kitchen/Dining/Living | 4.7m x 5.7m |
|-----------------------|-------------|
| Master bedroom        | 3.1m x 3.2m |
| Bedroom 2             | 2.3m x 3.2m |

| Apartment no. | Details                             | Price    | %<br>share | Share<br>price | Monthly<br>rent | Monthly service charge* | Availability |
|---------------|-------------------------------------|----------|------------|----------------|-----------------|-------------------------|--------------|
| 179           | Second floor apartment with balcony | £380,000 | 30%        | £114,000       | £554.17         | £107.54                 | Available    |