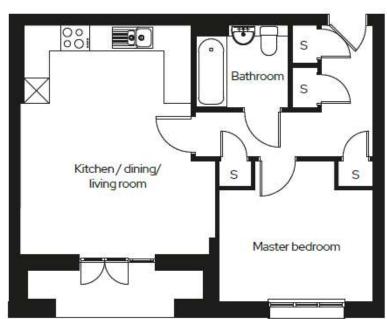

#### Room

Kitchen/Dining/Living 4.4m x 6.0m

Master bedroom 3.2m x 3.9m

| Apartment no. | Details                | Price    | %<br>share | Share<br>price | Monthly<br>rent | Monthly<br>service<br>charge* | Availability |
|---------------|------------------------|----------|------------|----------------|-----------------|-------------------------------|--------------|
| 163           | First floor apartment  | £285,000 | 40%        | £114,000       | £356.25         | £107.54                       | Available    |
| 178           | Second floor apartment | £290,000 | 40%        | £116,000       | £362.50         | £107.54                       | Available    |