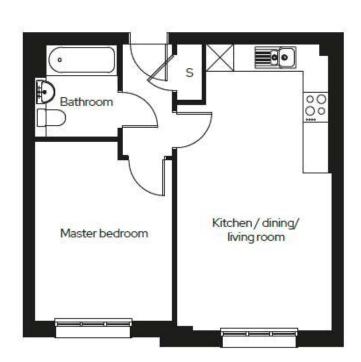

### **Knights Quarter**

Shared ownership floorplan

0300 300 0718 newbuildso@sovereign.org.uk

Type 01

| Apartment<br>no. | Details                             | Price    | %<br>share | Share<br>price | Monthly<br>rent | Monthly<br>service<br>charge* | Availability |
|------------------|-------------------------------------|----------|------------|----------------|-----------------|-------------------------------|--------------|
| 148              | Ground floor apartment with terrace | £285,000 | 40%        | £114,000       | £356.25         | £107.54                       | Available    |

Type 02

### 1 🗁 1 📛

#### Room

Kitchen/Dining/Living 4.4m x 6.0m

Master bedroom 3.2m x 3.9m

| Apartment no. | Details                | Price    | %<br>share | Share<br>price | Monthly<br>rent | Monthly<br>service<br>charge* | Availability |
|---------------|------------------------|----------|------------|----------------|-----------------|-------------------------------|--------------|
| 163           | First floor apartment  | £285,000 | 40%        | £114,000       | £356.25         | £107.54                       | Available    |
| 178           | Second floor apartment | £290,000 | 40%        | £116,000       | £362.50         | £107.54                       | Available    |