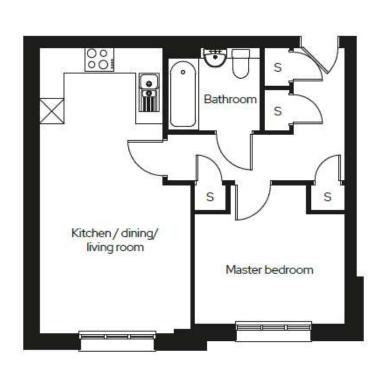

Type 03

### 2 Em 1 🖶 1 🚓

| Kitchen/Dining/Living | 4.7m x 5.7m |
|-----------------------|-------------|
| Master bedroom        | 3.1m x 3.2m |
| Bedroom 2             | 2.3m x 3.2m |

| Apartment no. | Details                             | Price    | %<br>share | Share<br>price | Monthly<br>rent | Monthly service charge* | Availability |
|---------------|-------------------------------------|----------|------------|----------------|-----------------|-------------------------|--------------|
| 179           | Second floor apartment with balcony | £380,000 | 30%        | £114,000       | £554.17         | £107.54                 | Available    |