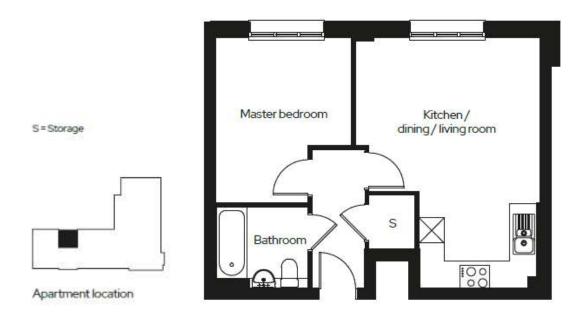

### **Knights Quarter**

Shared ownership floorplan

0300 300 0718 newbuildso@sovereign.org.uk

Type 01

| Apartment<br>no. | Details                             | Price    | %<br>share | Share<br>price | Monthly<br>rent | Monthly<br>service<br>charge* | Availability |
|------------------|-------------------------------------|----------|------------|----------------|-----------------|-------------------------------|--------------|
| 148              | Ground floor apartment with terrace | £285,000 | 40%        | £114,000       | £356.25         | £107.54                       | Available    |

Type 02

### 1 🗁 1 📛

#### Room

Kitchen/Dining/Living 4.4m x 6.0m

Master bedroom 3.2m x 3.9m

| Apartment no. | Details                | Price    | %<br>share | Share<br>price | Monthly<br>rent | Monthly<br>service<br>charge* | Availability |
|---------------|------------------------|----------|------------|----------------|-----------------|-------------------------------|--------------|
| 163           | First floor apartment  | £285,000 | 40%        | £114,000       | £356.25         | £107.54                       | Available    |
| 178           | Second floor apartment | £290,000 | 40%        | £116,000       | £362.50         | £107.54                       | Available    |