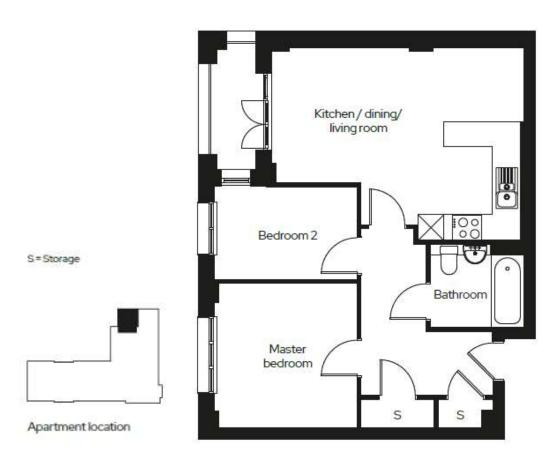

Type 03

### 2 Em 1 🖶 1 🚓

| Kitchen/Dining/Living | 4.7m x 5.7m |
|-----------------------|-------------|
| Master bedroom        | 3.1m x 3.2m |
| Bedroom 2             | 2.3m x 3.2m |

| Apartment no. | Details                             | Price    | %<br>share | Share<br>price | Monthly<br>rent | Monthly service charge* | Availability |
|---------------|-------------------------------------|----------|------------|----------------|-----------------|-------------------------|--------------|
| 179           | Second floor apartment with balcony | £380,000 | 30%        | £114,000       | £554.17         | £107.54                 | Available    |