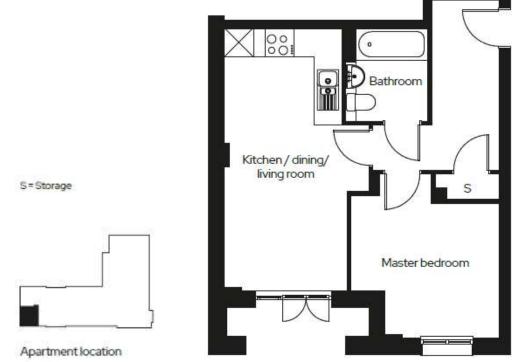

Type 04

### 1 🗁 1 📛

| Kitchen/Dining/Living | 2.8m x 6.2m |
|-----------------------|-------------|
| Master bedroom        | 3.5m x 3.2m |

| Apartment no. | Details                             | Price    | %<br>share | Share<br>price | Monthly<br>rent | Monthly<br>service<br>charge* | Availability |
|---------------|-------------------------------------|----------|------------|----------------|-----------------|-------------------------------|--------------|
| 151           | Ground floor apartment with terrace | £290,000 | 40%        | £116,000       | £362.50         | £107.54                       | Available    |
| 165           | First floor apartment with balcony  | £295,000 | 40%        | £118,000       | £368.75         | £107.54                       | Available    |
| 180           | Second Floor Apartment with balcony | £300,000 | 40%        | £120,000       | £375.00         | £107.54                       | Available    |