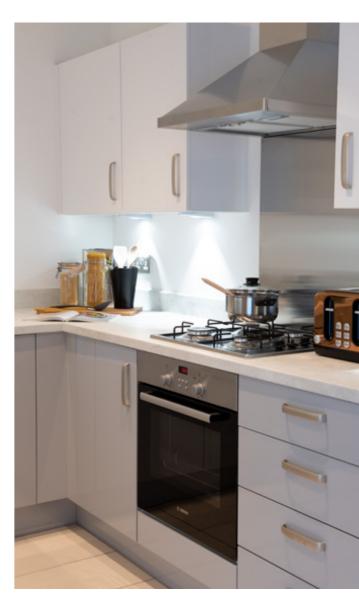

#### KITCHEN

- → High quality fitted kitchen units with co-ordinated worktops and up stands
- $\rightarrow$  Elica Tribe straight glass hood
- $\rightarrow$  Stainless steel sink with mixer tap
- → Integrated electric fan oven and extractor hood with glass splash back
- → Zanussi Ceramic hob
- → Zanussi Integrated Microwave
- → Zanussi Fridge/freezer
- → Free standing washer/dryer Bosch appliance (utility cupboard)
- → Integrated Zanussi dishwasher