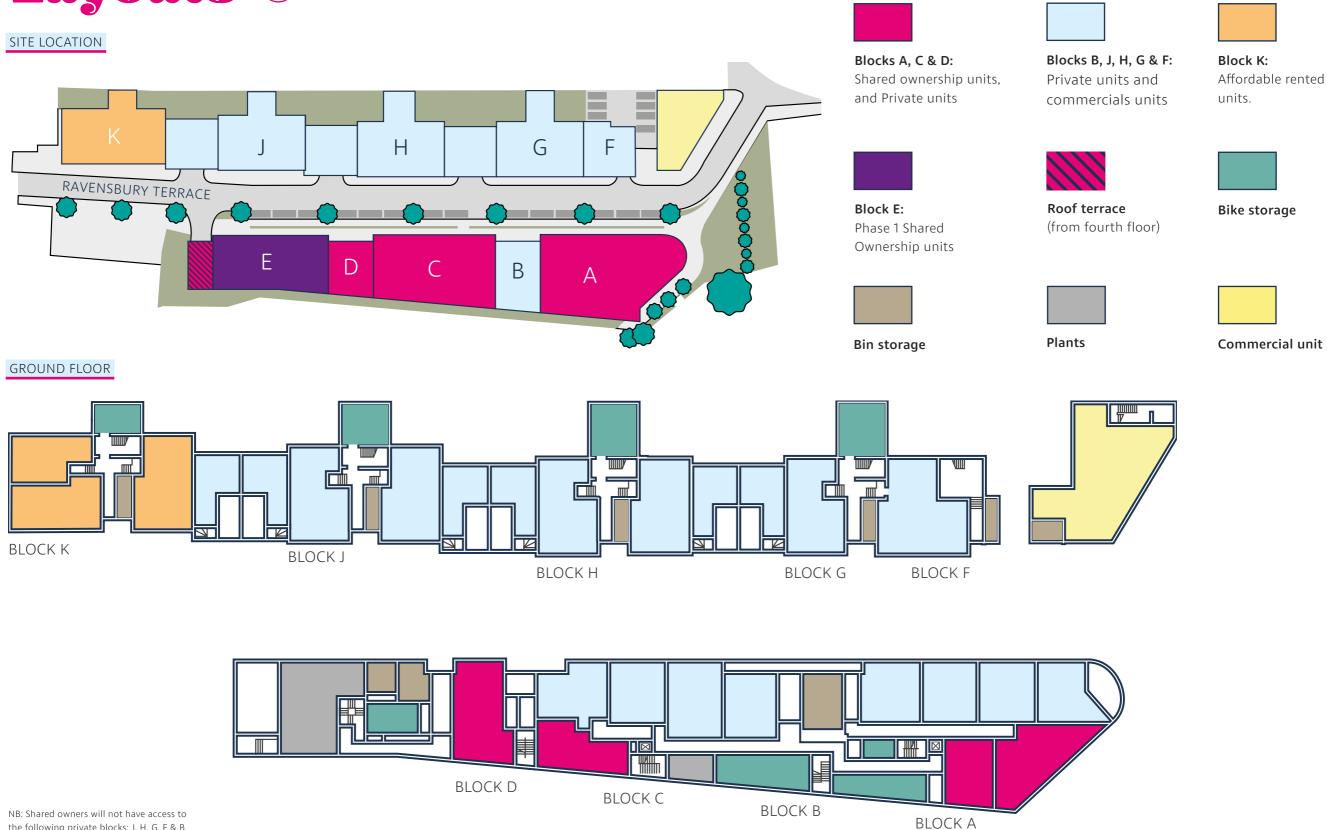

PHASE 2

14A - 18A Ravensbury Terrace, London, SW18 4RL

1

...from SW18, a thriving community in South West London. At its heart is Earlsfield Terrace. Consisting of four Shared Ownership 1 and 2-bedroom apartments, each resident will have access to a private residents' roof terrace. Welcome home.

## It's all go!

the following private blocks: J, H, G, F & B.