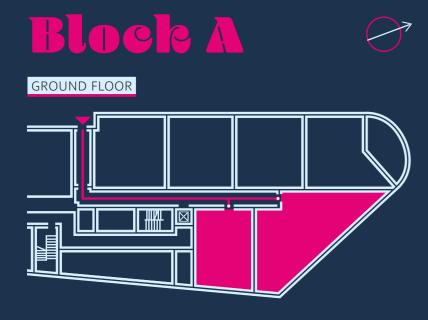

|
| Food retailers<br>1. Tesco Express                                                                                                         | High Streets<br>1. Earlsfield High St.                                                                                                                          | Earlsfield Terrace                                                                                                                                                                                  |

- 2. Waitrose
- 3. Co-op Food

1. Earlsfield High St.

- 2. Southside Wandsworth
- 3. Wimbledon Village
- The development is located on Ravensbury
- Terrace Street.



## It's all go!







the following private blocks: J, H, G, F & B.



## Block 9

GROUND FLOOR



## Block D

GROUND FLOOR



Computer-generated imageries (CGI)



















# dream Black





## The inclusive package

Your Earlsfield Terrace shared ownership apartment combines stylish design and the highest standard of construction to ensure your home is one of quality. Majority of the apartments boast their own balcony and are bathed in light. All apartments have integrated appliances, as well as access to the roof terrace, and some can be adapted for a wheelchair.

#### KITCHEN

- → High quality fitted kitchen units with co-ordinated worktops and up stands
- $\rightarrow$  Elica Tribe straight glass hood
- $\rightarrow$  Stainless steel sink with mixer tap
- → Integrated electric fan oven and extractor hood with glass splash back
- → Zanussi Ceram