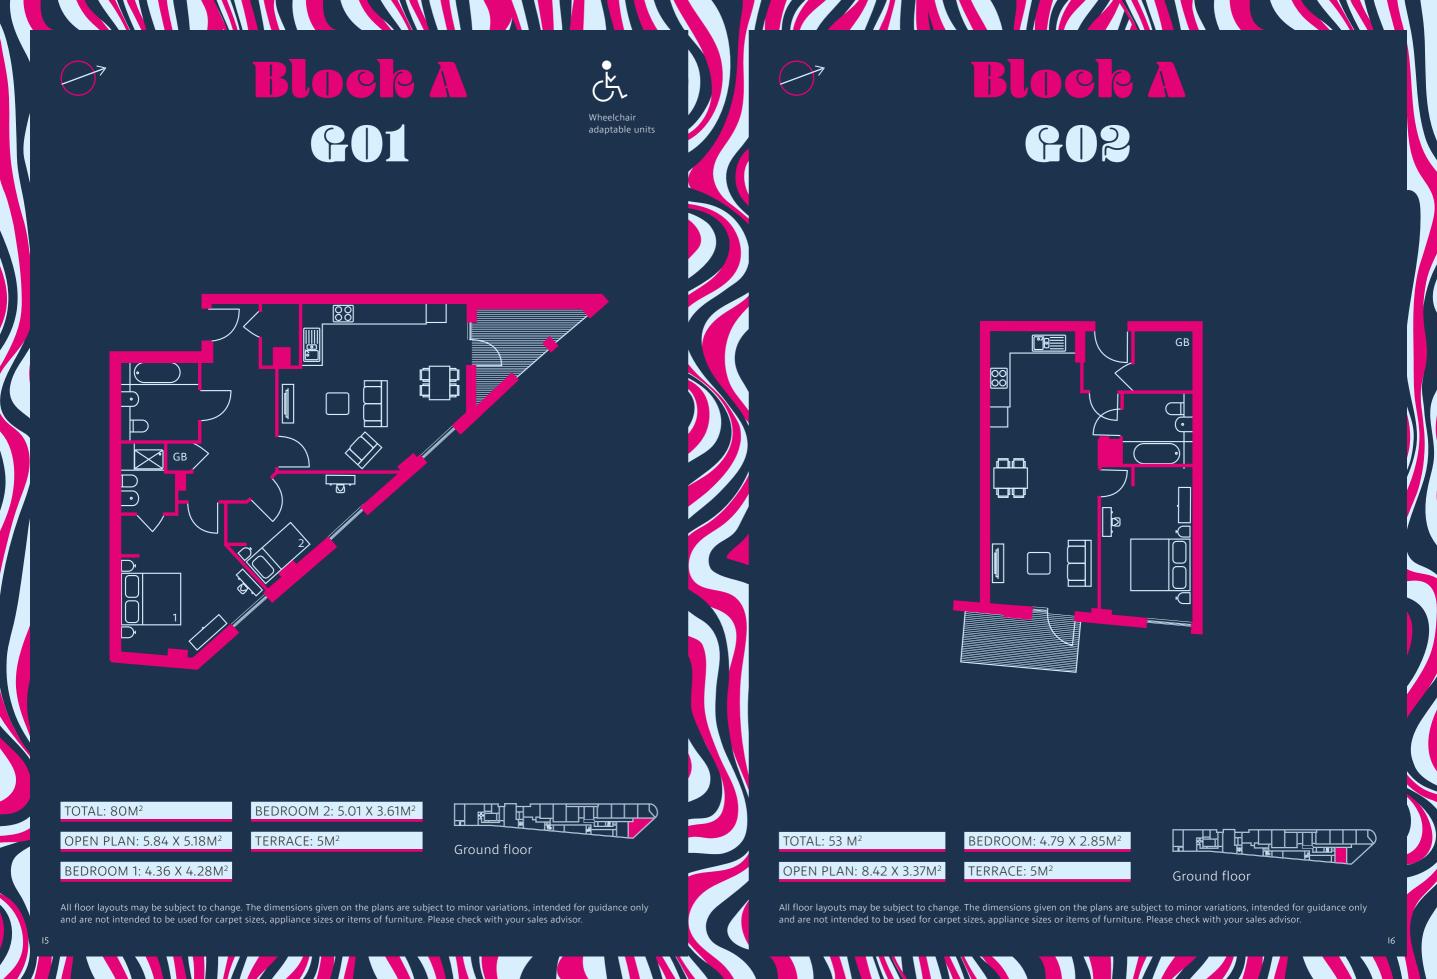

## Block 9

GROUND FLOOR

## Block D

GROUND FLOOR

Computer-generated imageries (CGI)