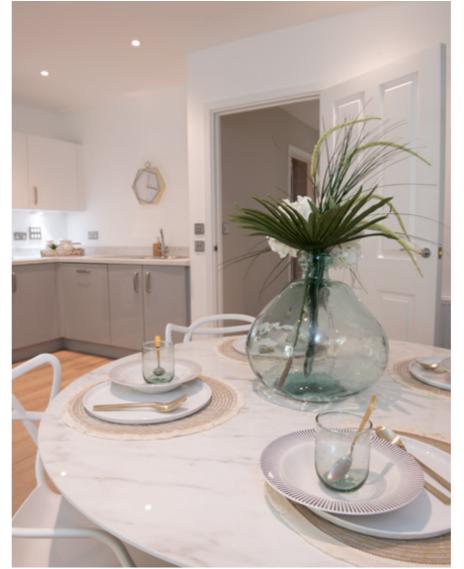

## The inclusive package

Your Earlsfield Terrace shared ownership apartment combines stylish design and the highest standard of construction to ensure your home is one of quality. Majority of the apartments boast their own balcony and are bathed in light. All apartments have integrated appliances, as well as access to the roof terrace, and some can be adapted for a wheelchair.

#### INTERNAL FEATURES

- → Carpets in neutral colour to bedrooms
- → Kahrs-1 thick stripped oak engineered flooring
- $\rightarrow$  Single zone thermostat per room
- $\rightarrow$  Double glazed windows throughout
- → Mains operated smoke detectors/heat detectors/carbon monoxide detectors
- → Low voltage downlighters to kitchen and bathroom
- $\rightarrow$  TV point in living area and bedrooms
- $\rightarrow$  Telephone outlet socket for Sky Q, and BT
- → Wiring for Sky+ (independent satellite contract required per unit)
- $\rightarrow$  Visual door entry system