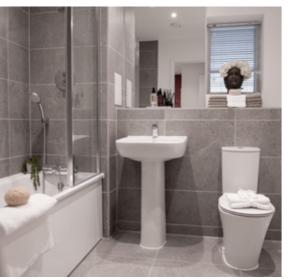

#### BATHROOM

- $\rightarrow$  Fully fitted bathroom suite
- → Ceramic tiled floor and part wall natural finish
- → Bespoke mirrored cabinet
- → Glass shower screen
- → Thermostatically controlled shower mixer to bath
- → Heated chrome towel rail
- → Dual voltage shaver socket