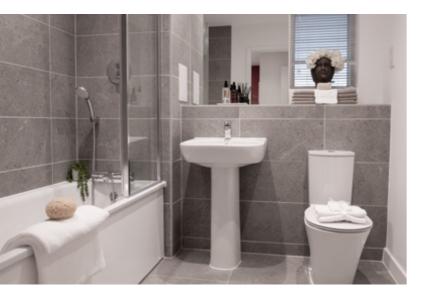

#### BATHROOM

- $\rightarrow$  Fully fitted bathroom suite
- → Ceramic tiled floor and part wall natural finish
- → Bespoke mirrored cabinet
- → Glass shower screen
- → Thermostatically controlled shower mixer to bath
- → Heated chrome towel rail
- → Dual voltage shaver socket