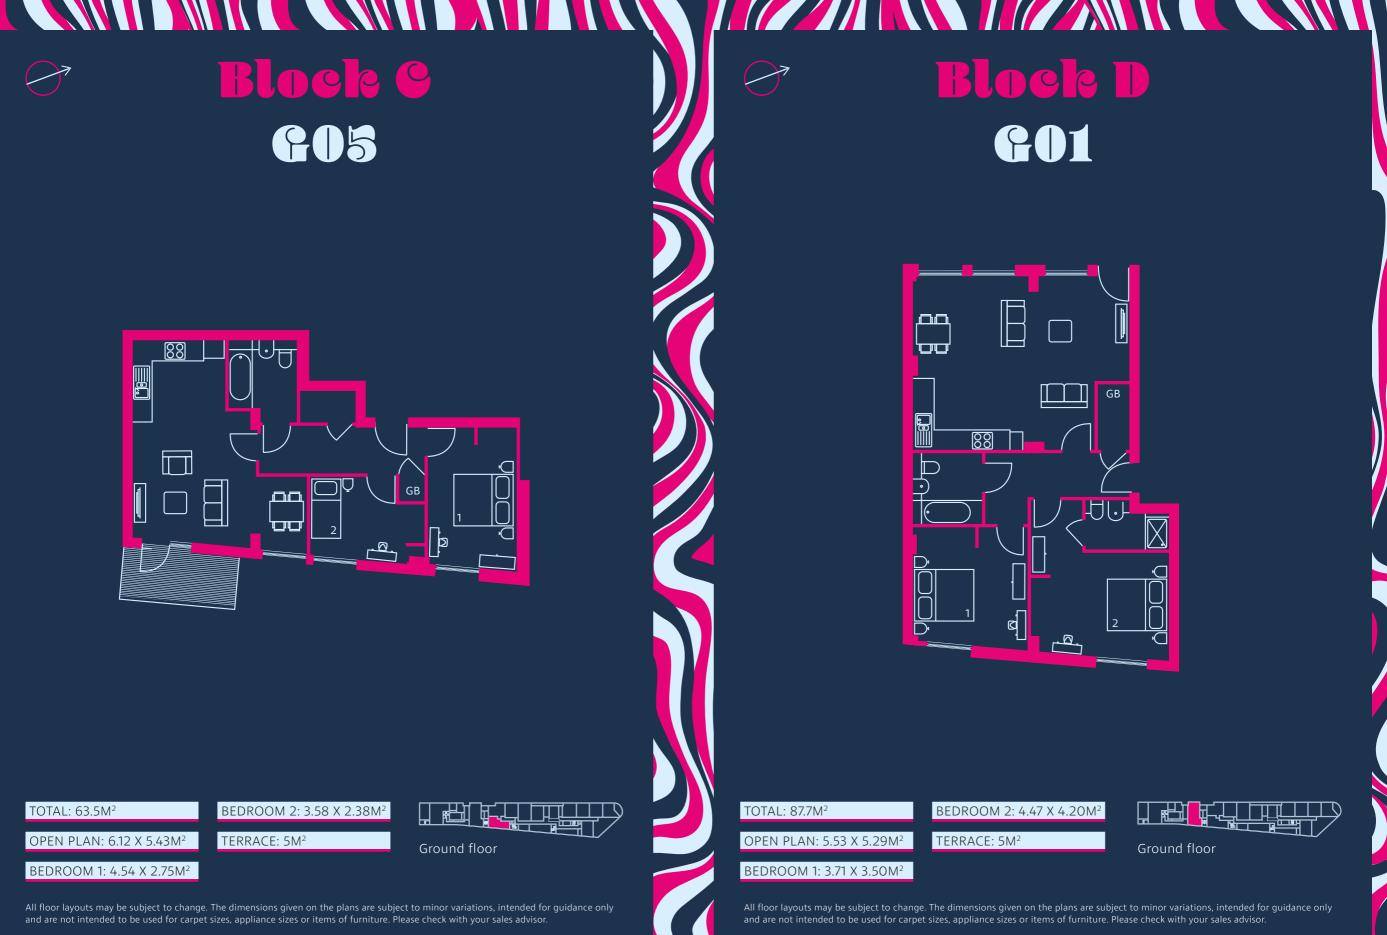

## Block 9

GROUND FLOOR

## Block D

GROUND FLOOR

Computer-generated imageries (CGI)