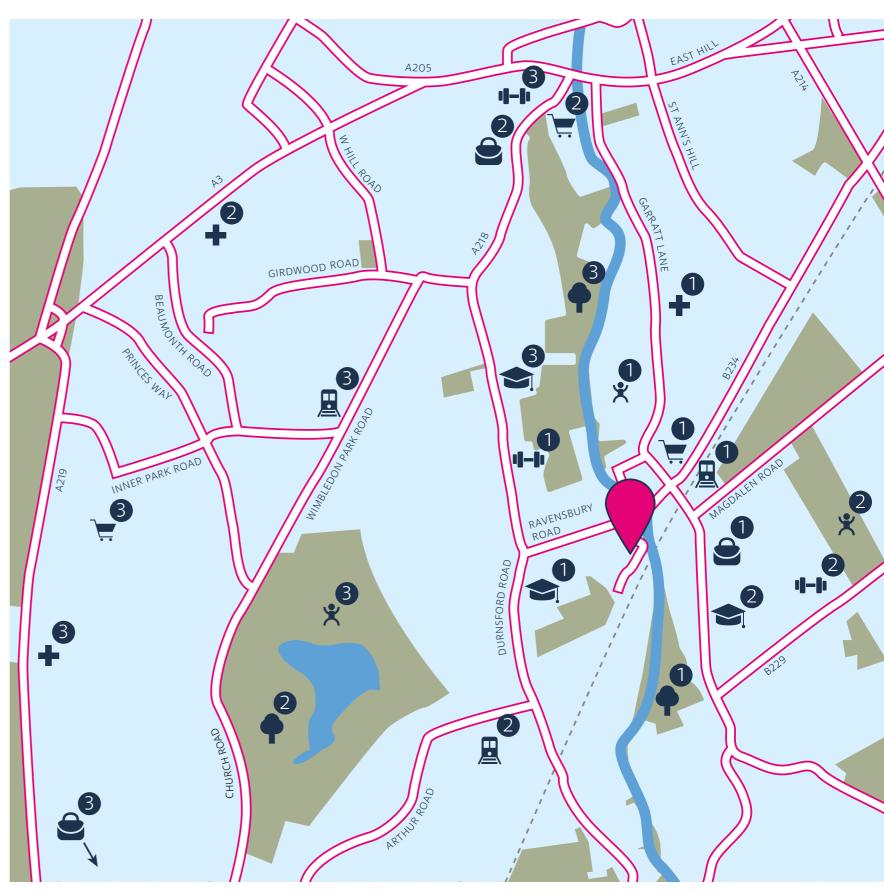

## What's around

SW18 is well and truly on the map. It's all here and, best of all, it's all within walking distance. From schools and healthcare, to parks and gyms, from restaurants and bars to shops and entertainment venues, the close proximity of amenities and services makes it the perfect location for families and young people. And the perfect place to call home.

| <ul> <li>Activities</li> <li>1. Flip Out</li> <li>2. The Spencer Lawn<br/>Tennis Club</li> <li>3. Wimbledon<br/>Athletics Track</li> </ul> | <ul> <li>Gyms</li> <li>Aspire at Southfields</li> <li>Battersea Ironsides Sports Club</li> <li>Nuffield Health Wandsworth Southside</li> </ul>                  | <ul> <li>Public transport</li> <li>Public transport</li> <li>1. Earlsfield<br/>overground St.</li> <li>2. Wimbledon Park<br/>underground St.</li> <li>3. Southfields<br/>underground St.</li> </ul> |
|--------------------------------------------------------------------------------------------------------------------------------------------|-----------------------------------------------------------------------------------------------------------------------------------------------------------------|-----------------------------------------------------------------------------------------------------------------------------------------------------------------------------------------------------|
| <ul> <li>Education</li> <li>Wimbledon Park<br/>Primary School</li> <li>Garratt Park School</li> <li>Southfield<br/>Academy</li> </ul>      | <ul> <li>Health care</li> <li>Brocklebank Group<br/>Practice</li> <li>Royal Hospital for<br/>Neuro-disability</li> <li>Parkside Private<br/>Hospital</li> </ul> | <ul> <li>Parks</li> <li>1. Garatt Park</li> <li>2. Wimbledon Park</li> <li>3. King George's<br/>Park</li> </ul>                                                                                     |
| Food retailers<br>1. Tesco Express                                                                                                         | High Streets<br>1. Earlsfield High St.                                                                                                                          | Earlsfield Terrace                                                                                                                                                                                  |

- 2. Waitrose
- 3. Co-op Food

1. Earlsfield High St.

- 2. Southside Wandsworth
- 3. Wimbledon Village
- The development is located on Ravensbury
- Terrace Street.