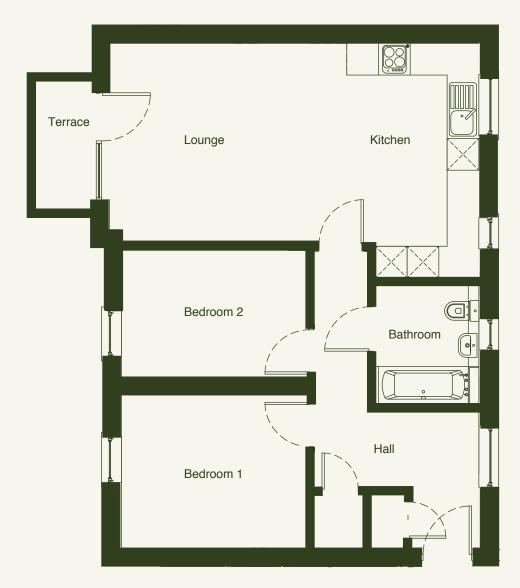

First Floor: Plots 581, 591 Second Floor: Plots 584, 594

| Kitchen/lounge | 6.81m x 3.84m |
|----------------|---------------|
| Bedroom 1      | 3.59m x 2.94m |
| Bedroom 2      | 3.59m x 2.52m |
| Bathroom       | 2.29m x 2.04m |

Two-bedroom apartment with an open plan living/dining space with a bathroom, master bedroom, hallway, storage and terrace.

## The Honeysuckle

2 bedroom apartment 65m<sup>2</sup>

Please speak to a sales consultant for more information.

Phone 0300 456 0522 Email sales@guinness.org.uk

Emersons Green, Bristol

Dimensions are estimated and are for a guidance of size. Window layout differs for some plots.