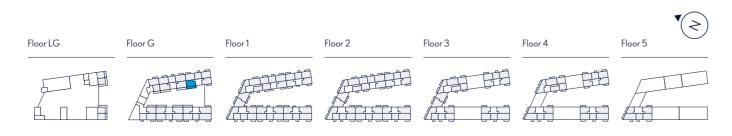

Alternative window configuration applies to plots B58 and B63

Floor LG Floor G Floor 1 Floor 2

 
 Key

 • Measurement Points

 WM
 Washing Machine
 FF
 Free Standing Fridge/Freezer

 WM
 Washing Machine
 Boiler