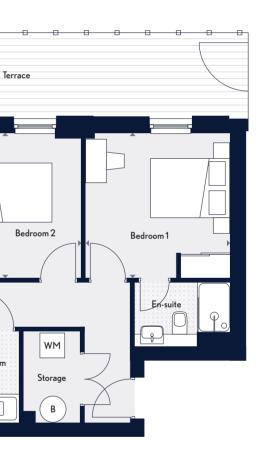

 Key

 Measurement Points
 FF
 Free Standing Fridge/Freezer
 B
 Boiler

 All area its accurate its accurat

2'7" x 13'10" 5'2" x 10'11" '5" x 10'10" 8'6" x 7'2" 842 sq ft

Two Bedroom Plots A33, A38, A43

One Bedroom Plots A34, A39, A44, A51, A56, A61, A66, A71

En-suite

Bedroom 1

В

Storage

WM

Balcony Bedroom 1 Bedroom 2 Living / Dining En-suite  $\bigcirc$ FF WM Bathroom Kitchen Storage

Key ( Measurement Points WM Washing Machine FF Free Standing Fridge/Freezer B Boiler