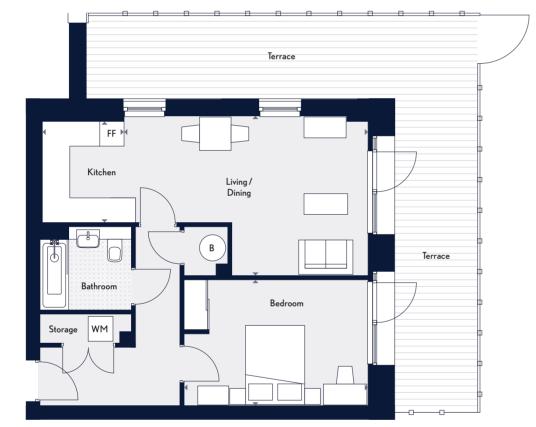

Key ( Measurement Points WM Washing Machine FF Free Standing Fridge/Freezer B Boiler

One Bedroom Plot A47

#### Measurements

| Kitchen/Lounge/Diner                  | 6.88m x 4.01m | 22'6   |
|---------------------------------------|---------------|--------|
| Bedroom 1                             | 3.65m x 3.55m | 11'1   |
| Bedroom 2                             | 3.65m x 3.28m | 11'11' |
| Bathroom                              | 2.20m x 2.00m | 7'2    |
| Total                                 | 76.6 sq m     | 8      |
| Terrace size varies from plot to plot |               |        |