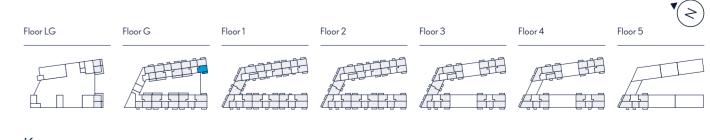

Enjoy walking, running or cycling on the Grand Union towpath, and make the most of living in Alperton – an incredibly diverse, friendly and thriving area.

FLOORPLANS

Key

2 Bedroor

Alternative window configuration applies to plots B58 and B63

Floor LG Floor G Floor 1 Floor 2

 
 Key

 • Measurement Points

 WM
 Washing Machine
 FF
 Free Standing Fridge/Freezer

 WM
 Washing Machine
 Boiler