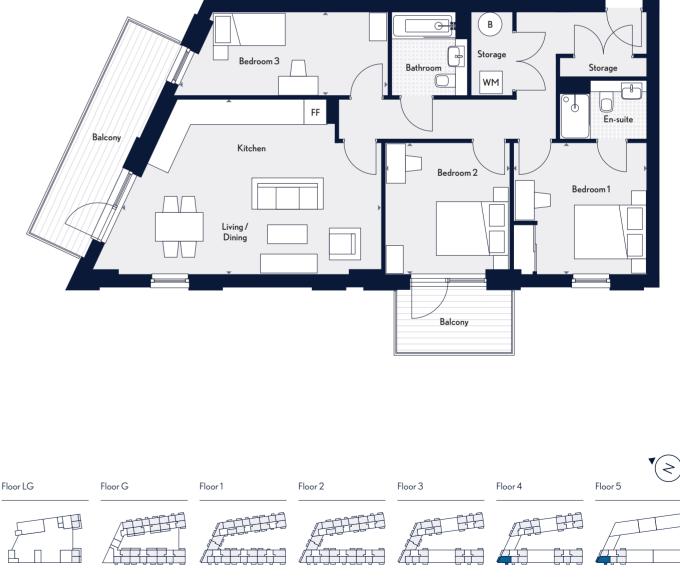

#### Measurements

| Kitchen/Lounge/Diner                  | 6.98m x 6.55m | 22'10" x 21'5" |
|---------------------------------------|---------------|----------------|
| Bedroom 1                             | 3.50m x 3.48m | 11'5" x 11'5"  |
| Bedroom 2                             | 3.48m x 3.45m | 11'5" x 11'3"  |
| Bedroom 3                             | 3.48m x 2.40m | 11'5" x 7.10"  |
| Bathroom                              | 2.20m x 2.00m | 7'2" x 6'6"    |
| Total                                 | 94.2 sq m     | 1,014 sq ft    |
| Balcony size varies from plot to plot |               |                |

All areas and dimensions have been taken from architect plans prior to construction, therefore whilst the information is believed to be correct its accuracy cannot be guaranteed and does not form part of any contract. They are not intended to be used for carpet sizes or items of furniture. Purchasers must therefore rely on their own inspection to verify any information provided. All dimensions are within + or - 50mm.

 Key

 ← Measurement Points

 WM
 Washing Machine
 All a lis ac function of the second second

Two Bedroom Plots A58, A63, A68, A73