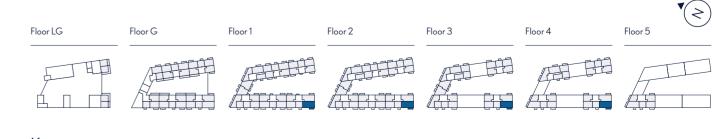

Alternative window configuration applies to plots B58 and B63

Floor LG Floor G Floor 1 Floor 2

 
 Key

 • Measurement Points

 WM
 Washing Machine
 FF
 Free Standing Fridge/Freezer

 WM
 Washing Machine
 Boiler