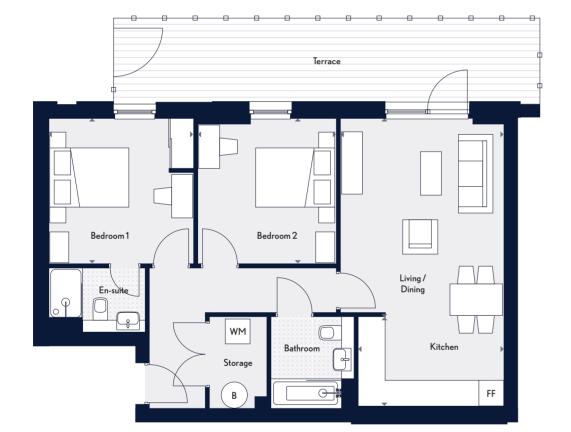

Bedroom 2 Terrace Living / Dining X Kitchen FF

Bedroom 1

WN

All areas and dimensions have been taken from architect plans prior to construction, therefore whilst the information is believed to be correct its accuracy cannot be guaranteed and does not form part of any contract. They are not intended to be used for carpet sizes or items of furniture. Purchasers must therefore rely on their own inspection to verify any information provided. All dimensions are within + or - 50mm.

Key ( Measurement Points WM Washing Machine FF Free Standing Fridge/Freezer B Boiler

One Bedroom Plot A47