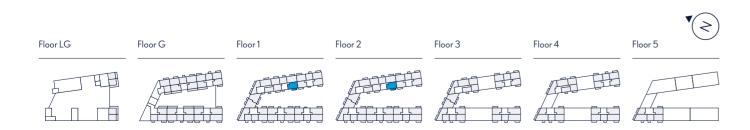

Alternative window configuration applies to plots B58 and B63

Floor LG Floor G Floor 1 Floor 2

 
 Key

 • Measurement Points

 WM
 Washing Machine
 FF
 Free Standing Fridge/Freezer

 WM
 Washing Machine
 Boiler