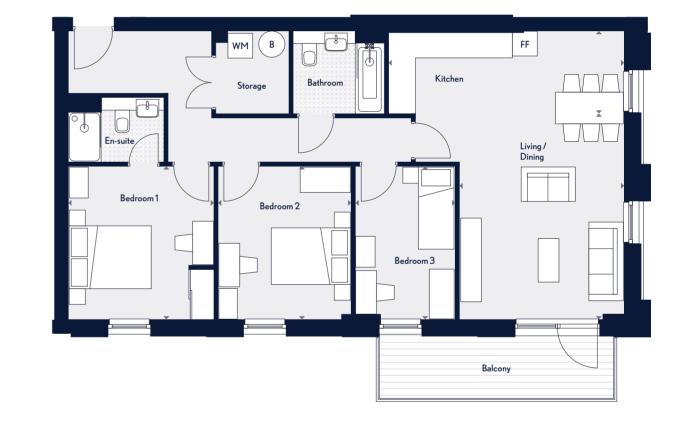

En-suite

Bedroom 1

В

Storage

WM

Balcony Bedroom 1 Bedroom 2 Living / Dining En-suite  $\bigcirc$ FF WM Bathroom Kitchen Storage

Key ( Measurement Points WM Washing Machine FF Free Standing Fridge/Freezer B Boiler

FF Free Standing Fridge/Freezer B Boiler