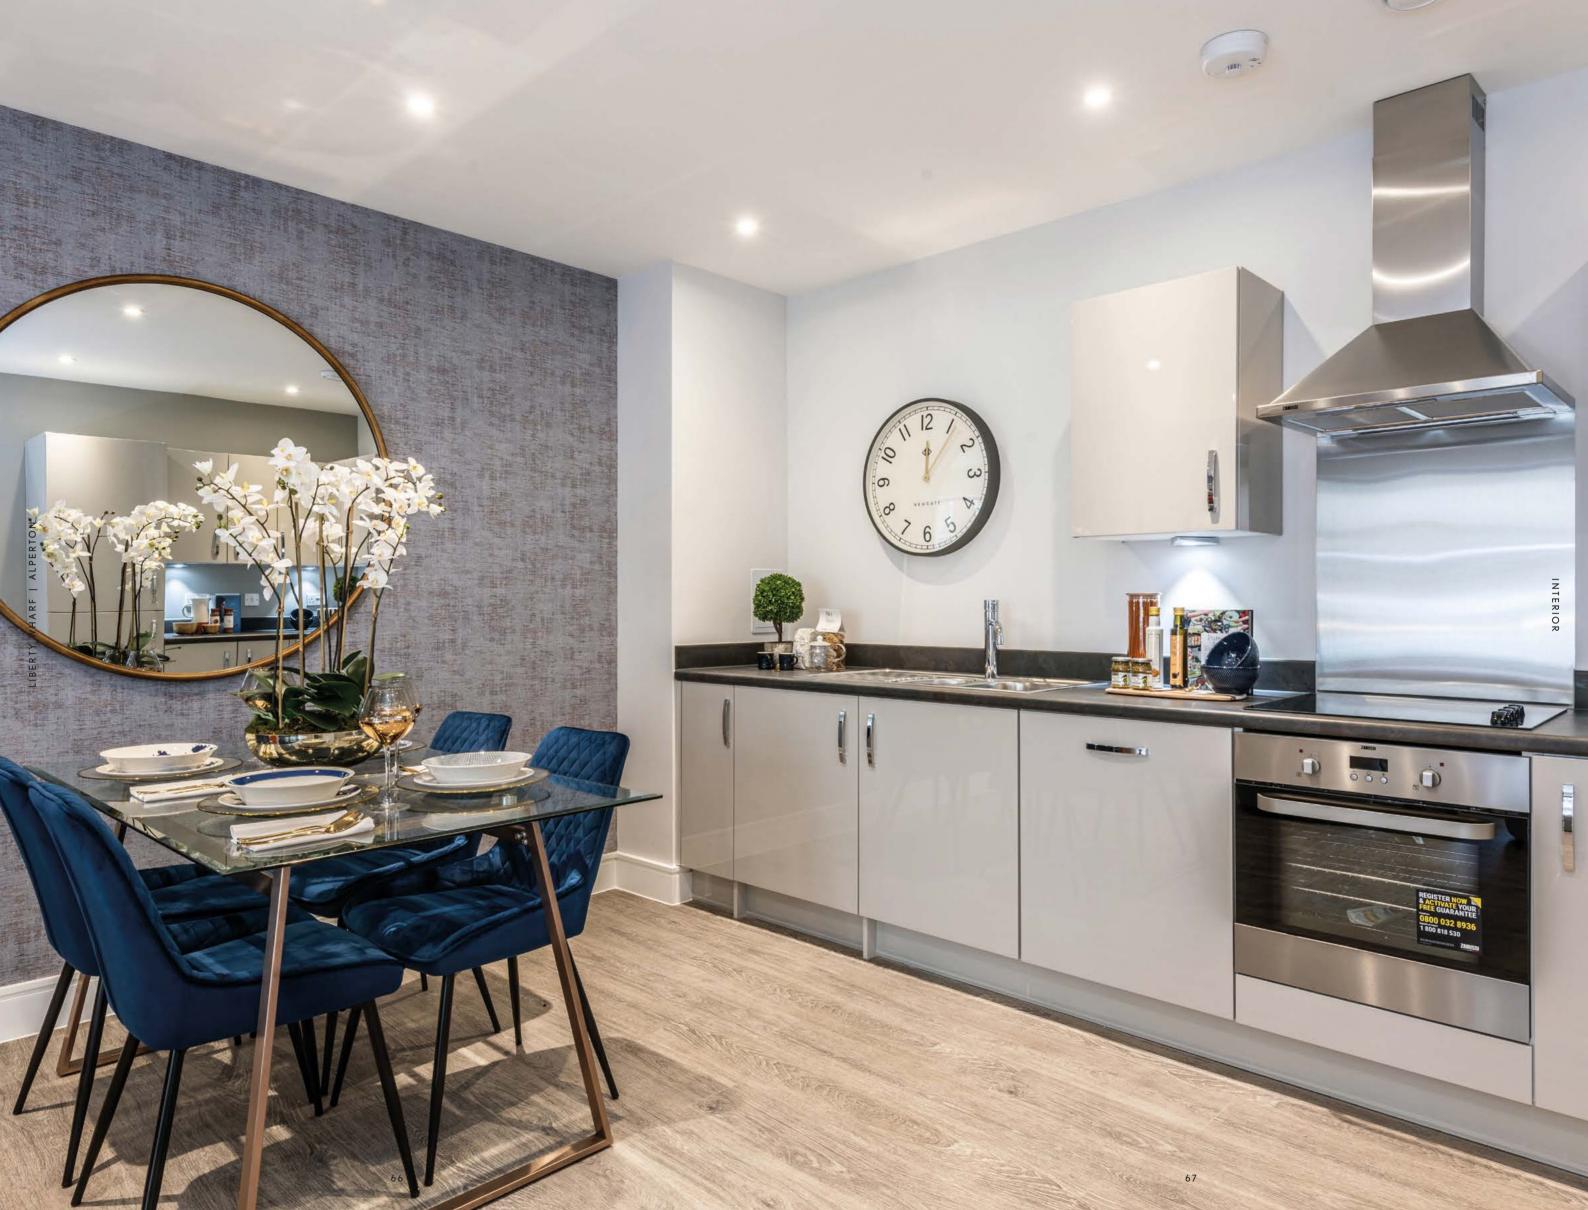

### KITCHEN

- Symphony Alta Range fitted kitchen
- Modern laminate worktop
- Stainless steel splashback and extractor hood
- Electric hob with anti-fingerprint, stainless steel single oven
- Integrated 50:50 fridge freezer
- Symphony by Blanco stainless steel
   1.5 bowl sink
- Symphony by Blanco kitchen taps
- Under pelmet lighting