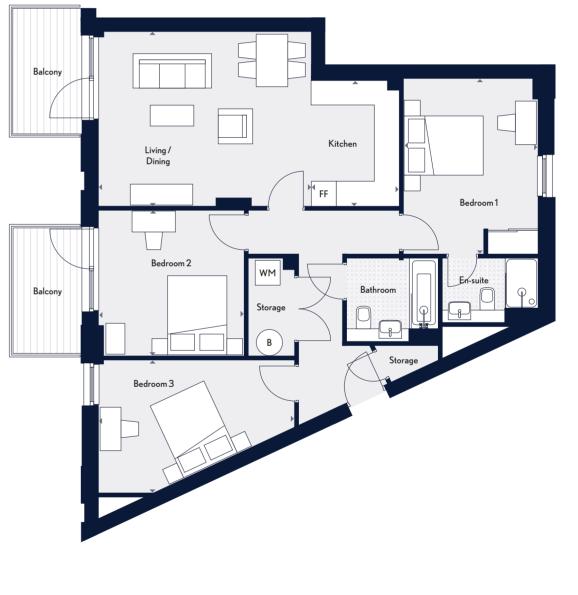

#### Measurements

| Kitchen/Lounge/Diner                 | 6.91m x 4.32m | 22'8" x 14'2" |
|--------------------------------------|---------------|---------------|
| Bedroom 1                            | 3.57m x 3.48m | 11'8" x 11'5" |
| Bedroom 2                            | 3.43m x 3.48m | 11'3" x 11'5" |
| Bathroom                             | 2.20m x 2.00m | 7'2" x 6'6"   |
| Total                                | 75.9 sq m     | 817 sq ft     |
| Balcony size varies from plot to plo | t             |               |

#### Measurements

| Kitchen/Lounge/Diner                  | 6.89m x 4.23m | 22'7 |
|---------------------------------------|---------------|------|
| Bedroom1                              | 4.64m x 3.35m | 15'2 |
| Bedroom 2                             | 3.49m x 3.31m | 11'5 |
| Bathroom                              | 2.60m x 2.20m | 8    |
| Total                                 | 78.2 sq m     |      |
| Balcony size varies from plot to plot |               |      |

All areas and dimensions have been taken from architect plans prior to construction, therefore whilst the information is believed to be correct its accuracy cannot be guaranteed and does not form part of any contract. They are not intended to be used for carpet sizes or items of furniture. Purchasers must therefore rely on their own inspection to verify any information provided. All dimensions are within + or - 50mm.

 Key

 Measurement Points
 FF
 Free Standing Fridge/Freezer
 B
 Boiler

 All area its accurate its accurat

2'7" x 13'10" 5'2" x 10'11" '5" x 10'10" 8'6" x 7'2" 842 sq ft

Two Bedroom Plots A33, A38, A43

One Bedroom Plots A34, A39, A44, A51, A56, A61, A66, A71