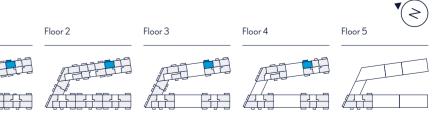

Alternative window configuration applies to plots B58 and B63

Floor LG Floor G Floor 1 Floor 2

 
 Key

 • Measurement Points

 WM
 Washing Machine
 FF
 Free Standing Fridge/Freezer

 WM
 Washing Machine
 Boiler