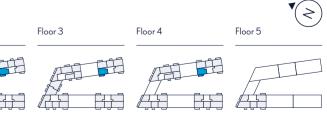

Alternative window configuration applies to plots B58 and B63

Floor LG Floor G Floor 1 Floor 2

 
 Key

 • Measurement Points

 WM
 Washing Machine
 FF
 Free Standing Fridge/Freezer

 WM
 Washing Machine
 Boiler

Balcony

 Key

 ← Measurement Points

 WM
 Washing Machine
 All areas areas

" x 11'10" 1" x 12'1" 4" x 12'1" 2" x 6'6" 772 sq ft

FF Kitchen Living / Dining Alternative window configuration applies to plots A17, A23 and A28