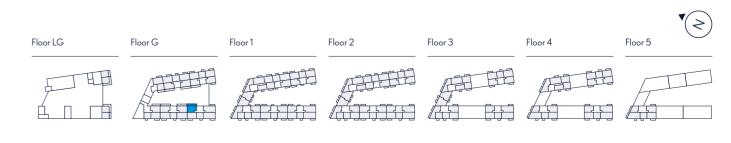

Enjoy walking, running or cycling on the Grand Union towpath, and make the most of living in Alperton – an incredibly diverse, friendly and thriving area.

FLOORPLANS

Key

2 Bedroor

Key ( Measurement Points WM Washing Machine FF Free Standing Fridge/Freezer B Boiler

One Bedroom Plot A47