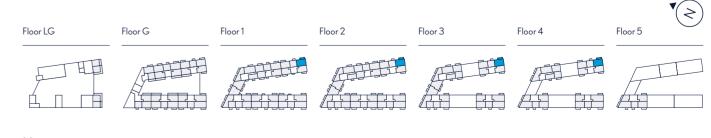

Alternative window configuration applies to plots B58 and B63

Floor LG Floor G Floor 1 Floor 2

 
 Key

 • Measurement Points

 WM
 Washing Machine
 FF
 Free Standing Fridge/Freezer

 WM
 Washing Machine
 Boiler