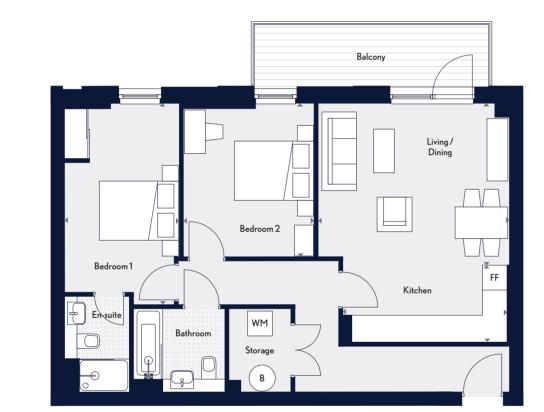

Bedroom 2 Terrace Living / Dining X Kitchen FF

Bedroom 1

WN

All areas and dimensions have been taken from architect plans prior to construction, therefore whilst the information is believed to be correct its accuracy cannot be guaranteed and does not form part of any contract. They are not intended to be used for carpet sizes or items of furniture. Purchasers must therefore rely on their own inspection to verify any information provided. All dimensions are within + or - 50mm.

Key ( Measurement Points WM Washing Machine FF Free Standing Fridge/Freezer B Boiler

One Bedroom Plot A47

#### Measurements

| Kitchen/Lounge/Diner                  | 6.89m x 4.23m | 22 |
|---------------------------------------|---------------|----|
| Bedroom 1                             | 3.35m x 4.64m | 10 |
| Bedroom 2                             | 3.49m x 3.31m | 11 |
| Bathroom                              | 2.60m x 2.20m |    |
| Total                                 | 78.2 sq m     |    |
| Balcony size varies from plot to plot |               |    |

Balcory Living/ Dining Bedroom Betroom WM Storage B

All areas and dimensions have been taken from architect plans prior to construction, therefore whilst the information is believed to be correct its accuracy cannot be guaranteed and does not form part of any contract. They are not intended to be used for carpet sizes or items of furniture. Purchasers must therefore rely on their own inspection to verify any information provided. All dimensions are within + or - 50mm.