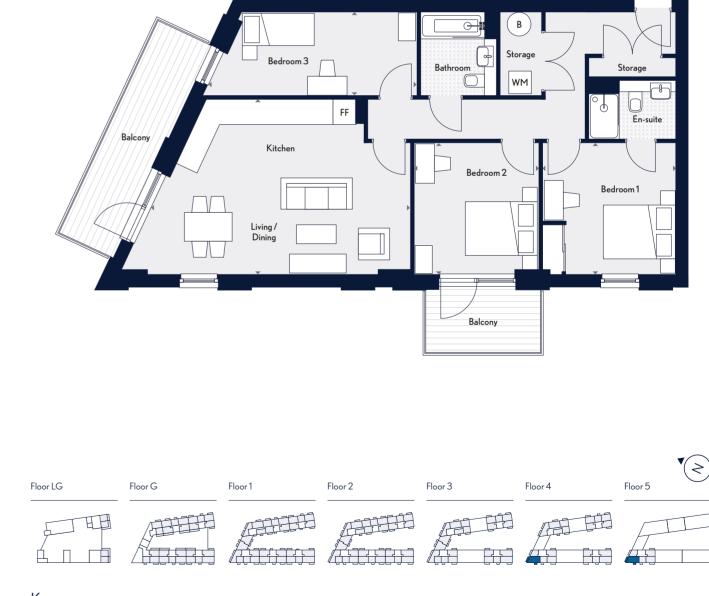

#### Measurements

| Kitchen/Lounge/Diner                  | 6.98m x 6.55m | 22'10" x 21'5" |
|---------------------------------------|---------------|----------------|
| Bedroom 1                             | 3.50m x 3.48m | 11'5" x 11'5"  |
| Bedroom 2                             | 3.48m x 3.45m | 11'5" x 11'3"  |
| Bedroom 3                             | 3.48m x 2.40m | 11'5" x 7.10"  |
| Bathroom                              | 2.20m x 2.00m | 7'2" x 6'6"    |
| Total                                 | 94.2 sq m     | 1,014 sq ft    |
| Balcony size varies from plot to plot |               |                |

All areas and dimensions have been taken from architect plans prior to construction, therefore whilst the information is believed to be correct its accuracy cannot be guaranteed and does not form part of any contract. They are not intended to be used for carpet sizes or items of furniture. Purchasers must therefore rely on their own inspection to verify any information provided. All dimensions are within + or - 50mm.

 Key

 ← Measurement Points

 WM
 Washing Machine
 All a lis ac function of the second second

Two Bedroom Plots A58, A63, A68, A73