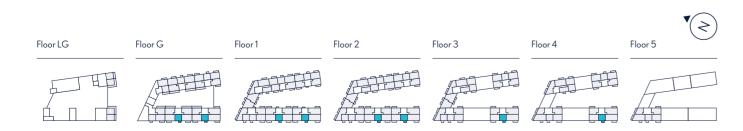

Alternative window configuration applies to plots B58 and B63

Floor LG Floor G Floor 1 Floor 2

 
 Key

 • Measurement Points

 WM
 Washing Machine
 FF
 Free Standing Fridge/Freezer

 WM
 Washing Machine
 Boiler