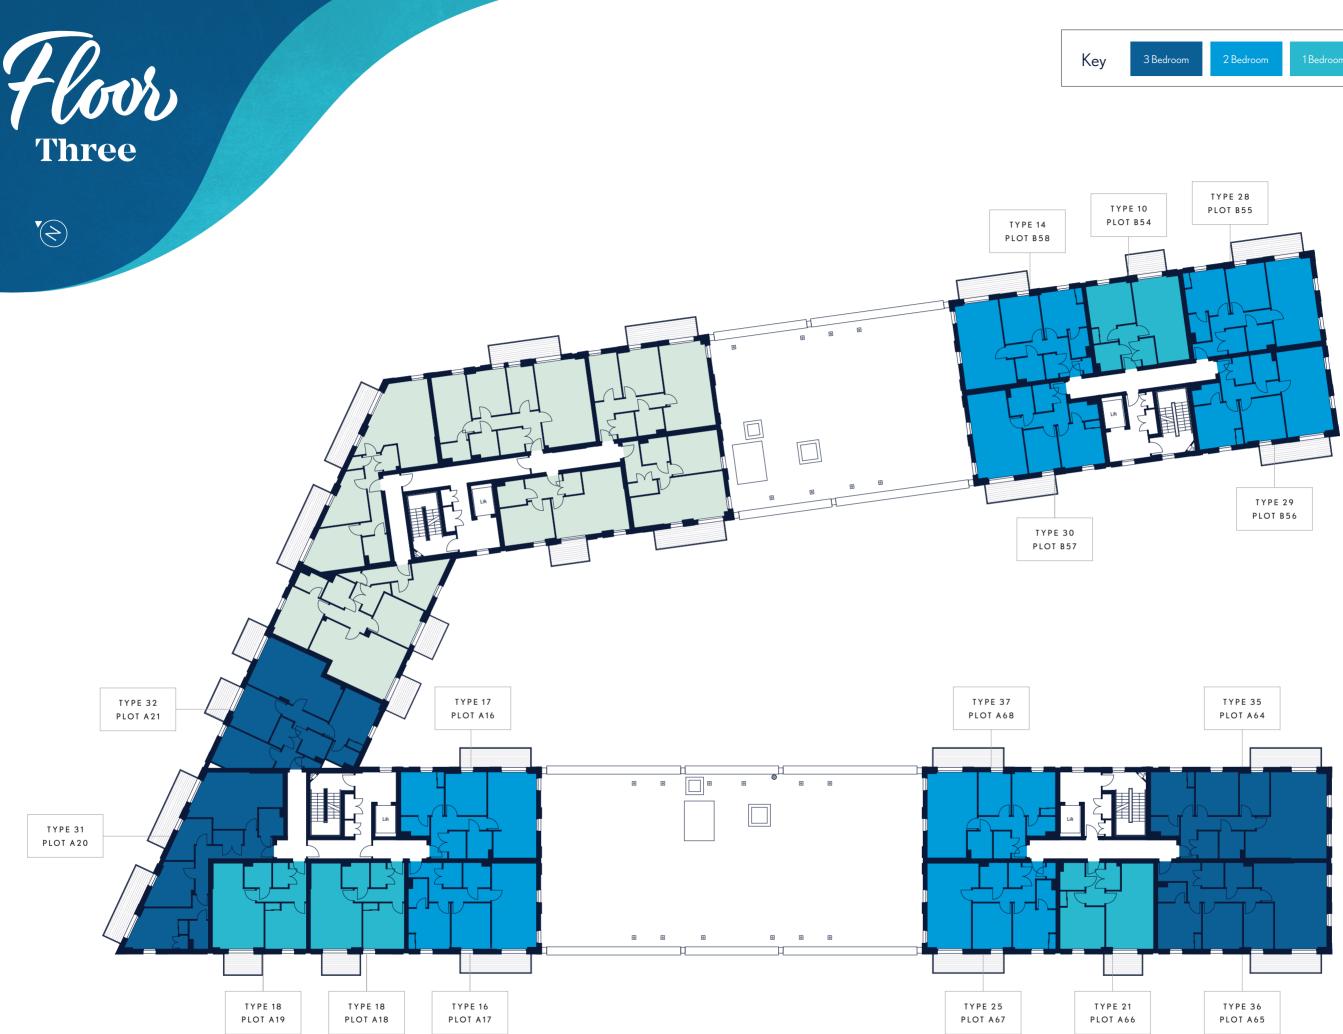

ary 1, 2 and 3 bedroom canalside apartments, in beautifully landscaped grounds, all available through Shared Ownership.

Located in Alperton, an established residential suburb undergoing a major programme of regeneration, Liberty Wharf presents a superb opportunity to live in a home you'll love, in an area filled with amenities and exciting plans for the future.

Designed for the way your life is flowing.







Situated beside the historic Grand Union Canal, Liberty Wharf offers a stunning modern home with high-specification interiors, floor-to-ceiling windows and secluded communal gardens.

Enjoy walking, running or cycling on the Grand Union towpath, and make the most of living in Alperton – an incredibly diverse, friendly and thriving area.









FLOORPLANS





Key

2 Bedroor



















#### Measurements

| Kitchen/Lounge/Diner                  | 6.88m x 4.01m | 22'6   |
|---------------------------------------|---------------|--------|
| Bedroom 1                             | 3.65m x 3.55m | 11'1   |
| Bedroom 2                             | 3.65m x 3.28m | 11'11' |
| Bathroom                              | 2.20m x 2.00m | 7'2    |
| Total                                 | 76.6 sq m     | 8      |
| Terrace size varies from plot to plot |               |        |

'6" x 13'1" '11" x 11'7" 1" x 10'9" 7'2" x 5'6" 825 sq ft

#### Measurements

| Kitchen/Lounge/Diner                  | 7.89m x 3.84m |
|---------------------------------------|---------------|
| Bedroom                               | 4.42m x 3.02m |
| Bathroom                              | 2.2