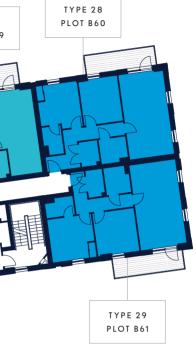

1, 2 and 3 bedroom canalside apartments, in beautifully landscaped grounds, all available through Shared Ownership.

Located in Alperton, an established residential suburb undergoing a major programme of regeneration, Liberty Wharf presents a superb opportunity to live in a home you'll love, in an area filled with amenities and exciting plans for the future.

Designed for the way your life is flowing.







Situated beside the historic Grand Union Canal, Liberty Wharf offers a stunning modern home with high-specification interiors, floor-to-ceiling windows and secluded communal gardens.

Enjoy walking, running or cycling on the Grand Union towpath, and make the most of living in Alperton – an incredibly diverse, friendly and thriving area.









FLOORPLANS





Key

2 Bedroor



















#### Measurements

| Kitchen/Lounge/Diner                  | 6.88m x 4.01m | 22'6   |
|---------------------------------------|---------------|--------|
| Bedroom 1                             | 3.65m x 3.55m | 11'1   |
| Bedroom 2                             | 3.65m x 3.28m | 11'11' |
| Bathroom                              | 2.20m x 2.00m | 7'2    |
| Total                                 | 76.6 sq m     | 8      |
| Terrace size varies from plot to plot |               |        |

'6" x 13'1" '11" x 11'7" 1" x 10'9" 7'2" x 5'6" 825 sq ft

#### Measurements

| Kitchen/Lounge/Diner                  | 7.89m x 3.84m |
|---------------------------------------|---------------|
| Bedroom                               | 4.42m x 3.02m |
| Bathroom                              | 2.20m x