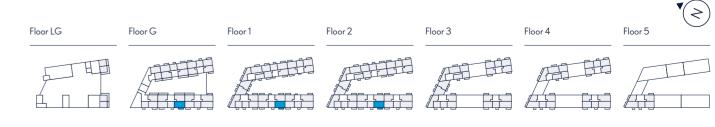

Enjoy walking, running or cycling on the Grand Union towpath, and make the most of living in Alperton – an incredibly diverse, friendly and thriving area.

FLOORPLANS

Key

2 Bedroor

#### Measurements

| Kitchen/Lounge/Diner                  | 6.88m x 4.01m | 22'6   |
|---------------------------------------|---------------|--------|
| Bedroom 1                             | 3.65m x 3.55m | 11'1   |
| Bedroom 2                             | 3.65m x 3.28m | 11'11' |
| Bathroom                              | 2.20m x 2.00m | 7'2    |
| Total                                 | 76.6 sq m     | 8      |
| Terrace size varies from plot to plot |               |        |