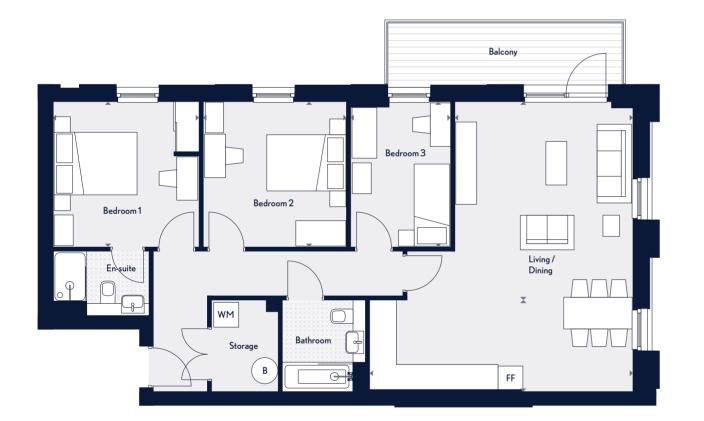

Key ( Measurement Points WM Washing Machine FF Free Standing Fridge/Freezer B Boiler

One Bedroom Plot A47

En-suite

Bedroom 1

В

Storage

WM

Balcony Bedroom 1 Bedroom 2 Living / Dining En-suite  $\bigcirc$ FF WM Bathroom Kitchen Storage

Key ( Measurement Points WM Washing Machine FF Free Standing Fridge/Freezer B Boiler