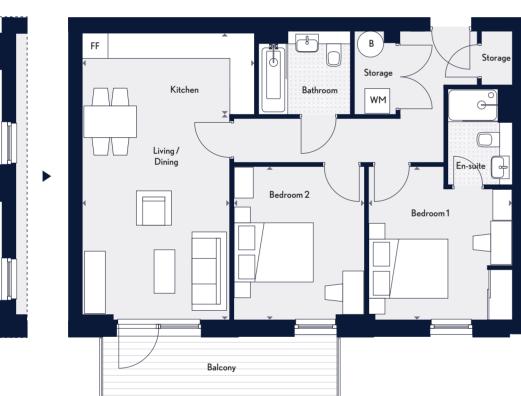

Bedroom 2 Terrace Living / Dining X Kitchen FF

Bedroom 1

WN

All areas and dimensions have been taken from architect plans prior to construction, therefore whilst the information is believed to be correct its accuracy cannot be guaranteed and does not form part of any contract. They are not intended to be used for carpet sizes or items of furniture. Purchasers must therefore rely on their own inspection to verify any information provided. All dimensions are within + or - 50mm.

Key ( Measurement Points WM Washing Machine FF Free Standing Fridge/Freezer B Boiler

One Bedroom Plot A47