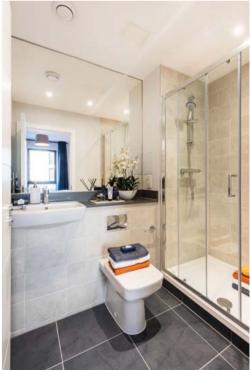

#### BATHROOM

- White bathroom suite
- Bristan Assure Bath/Shower Mixer
- Wash basin with chrome mixer tap and push waste
- Concealed w/c cistern
- Full height wall tiling to perimeter of shower enclosures, shower and bath areas
- Feature tiling to bath wall
- Single bath shower screen
- Chrome heated ladder towel rail
- Thermostatic Cool Touch Bar Shower
  to en-suite, where applicable
- Full size mirror above sanitary ware to bathroom and en-suite, where applicable