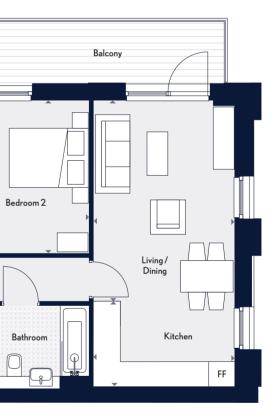

Key ( Measurement Points WM Washing Machine FF Free Standing Fridge/Freezer B Boiler

One Bedroom Plot A47