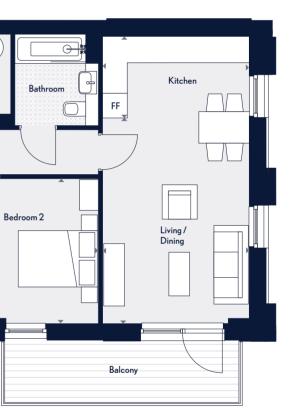

#### Measurements

| Kitchen/Lounge/Diner                  | 6.91m x 4.1m  | 22'8" x 13'5" |
|---------------------------------------|---------------|---------------|
| Bedroom 1                             | 3.57m x 3.48m | 11'8" x 11'5" |
| Bedroom 2                             | 3.48m x 3.43m | 11'5" x 11'3" |
| Bathroom                              | 2.20m x 2.00m | 7'2" x 6'6"   |
| Total                                 | 73.7 sq m     | 793 sq ft     |
| Terrace size varies from plot to plot |               |               |