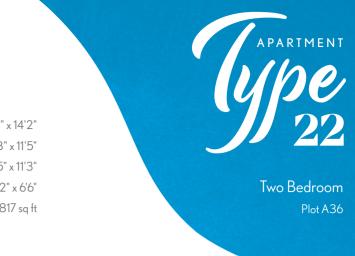

#### Measurements

| Kitchen/Lounge/Diner                 | 6.91m x 4.32m | 22'8" x 14'2" |
|--------------------------------------|---------------|---------------|
| Bedroom 1                            | 3.57m x 3.48m | 11'8" x 11'5" |
| Bedroom 2                            | 3.43m x 3.48m | 11'3" x 11'5" |
| Bathroom                             | 2.20m x 2.00m | 7'2" x 6'6"   |
| Total                                | 75.9 sq m     | 817 sq ft     |
| Balcony size varies from plot to plo | t             |               |