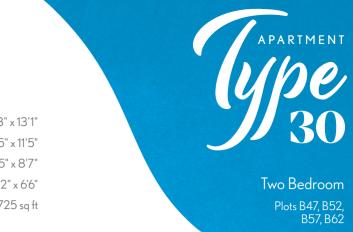

#### Measurements

| Kitchen/Lounge/Diner                  | 6.91m x 4.00m | 22'8" x 13'1" |
|---------------------------------------|---------------|---------------|
| Bedroom 1                             | 3.48m x 3.47m | 11'5" x 11'5" |
| Bedroom 2                             | 3.48m x 2.62m | 11'5" x 8'7"  |
| Bathroom                              | 2.20m x 2.00m | 7'2" x 6'6"   |
| Total                                 | 67.4 sq m     | 725 sq ft     |
| Terrace size varies from plot to plot |               |               |

Key ( Measurement Points WM Washing Machine FF Free Standing Fridge/Freezer B Boiler

Two Bedroom Plots B46, B51, B56, B61