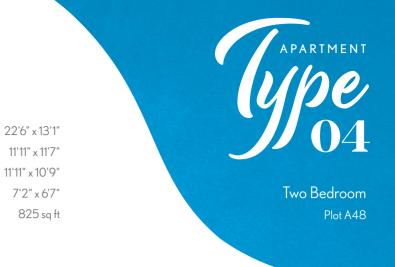

| 2.20m x 2.00m |   |
| Total                                 | 76.6 sq m     |   |
| Terrace size varies from plot to plot |               |   |









All areas and dimensions have been taken from architect plans prior to construction, therefore whilst the information is believed to be correct its accuracy cannot be guaranteed and does not form part of any contract. They are not intended to be used for carpet sizes or items of furniture. Purchasers must therefore rely on their own inspection to verify any information provided. All dimensions are within + or - 50mm.



 
 Key

 Measurement Points

 WM
 Washing Machine
 FF
 Free Standing Fridge/Freezer
 B
 Boiler
 All areas and dime its accuracy cannot furniture. Purchase

 All areas and dime its accuracy cannot furniture. Purchase





One Bedroom Plots B26, B31, B34

#### Measurements

| Kitchen/Lounge/Diner | 6.89m x 4.91m | 22'7" x 16'1" |
|----------------------|---------------|---------------|
| Bedroom              | 4.64m x 3.00m | 15'2" x 9'10" |
| Bathroom             | 2.65m x 2.20m | 8'8" x 7'2"   |
| Total                | 55.6 sq m     | 598 sq ft     |

Balcony size varies from plot to plot

#### Measurements

| Kitchen/Lounge/Diner                  | 6.89m x 4.23m | 22 |
|---------------------------------------|---------------|----|
| Bedroom 1                             | 3.35m x 4.64m | 10 |
| Bedroom 2                             | 3.49m x 3.31m | 11 |
| Bathroom                              | 2.60m x 2.20m |    |
| Total                                 | 78.2 sq m     |    |
| Balcony size varies