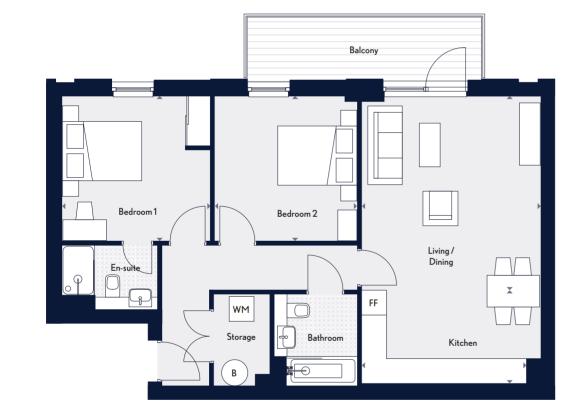

 Key

 ← Measurement Points

 WM
 Washing Machine
 All areas its accuration of the second sec

Three Bedroom Plot A49

#### Measurements

| Kitchen/Lounge/Diner                  | 4.28m x 6.96m | 18'6" x 22'10" |
|---------------------------------------|---------------|----------------|
| Bedroom 1                             | 3.50m x 3.48m | 11′5″ x 11′5″  |
| Bedroom 2                             | 3.45m x 3.48m | 11'3" x 11'5"  |
| Bedroom 3                             | 2.40m x 3.48m | 7'10" x 11'5"  |
| Bathroom                              | 2.00m x 2.20m | 6'6" x 7'2"    |
| Totals                                | 92.6 sq m     | 997 sq ft      |
| Balcony size varies from plot to plot |               |                |

#### Measurements

| Kitchen/Lounge/Diner                  | 5.66m x 6.96m | 18'6" x 2 |
|---------------------------------------|---------------|-----------|
| Bedroom 1                             | 3.50m x 3.69m | 11'5" >   |
| Bedroom 2                             | 3.20m x 3.69m | 10'5"     |
| Bedroom 3                             | 2.40m x 3.69m | 7'10":    |
| Bathroom                              | 2.20m x 2.00m | 7'2"      |
| Totals                                | 92.8 sq m     | 99        |
| Balcony size varies from plot to plot |               |           |

All areas and dimensions have been taken from architect plans prior to construction, therefore whilst the information is believed to be correct its accuracy cannot be guaranteed and does not form part of any contract. They are not intended to be used for carpet sizes or items of furniture. Purchasers must therefore rely on their own inspection to verify any information provided. All dimensions are within + or - 50mm.

 Key

 Measurement Points

 WM
 Washing Machine
 All areas and its accuracy of furniture. Pure furniture. P

Two Bedroom Plots A52, A57, A62, A67, A72