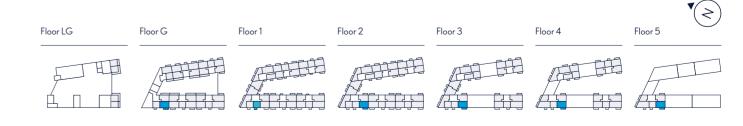

Alternative window configuration applies to plots B58 and B63

Floor LG Floor G Floor 1 Floor 2

 
 Key

 • Measurement Points

 WM
 Washing Machine
 FF
 Free Standing Fridge/Freezer

 WM
 Washing Machine
 Boiler