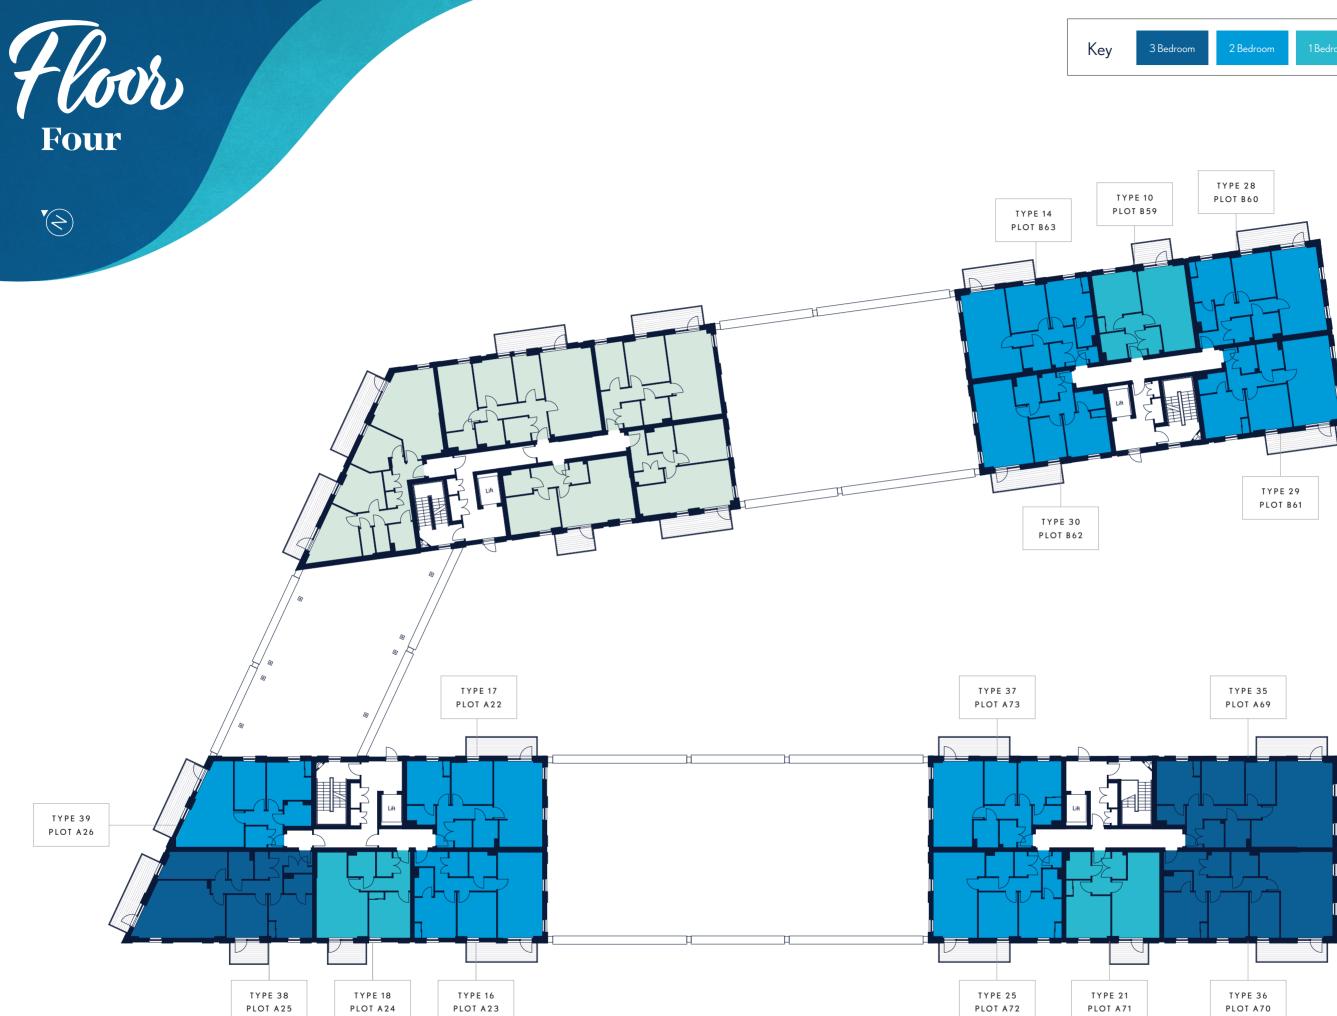

Key ( Measurement Points WM Washing Machine FF Free Standing Fridge/Freezer B Boiler

Two Bedroom Plots B46, B51, B56, B61