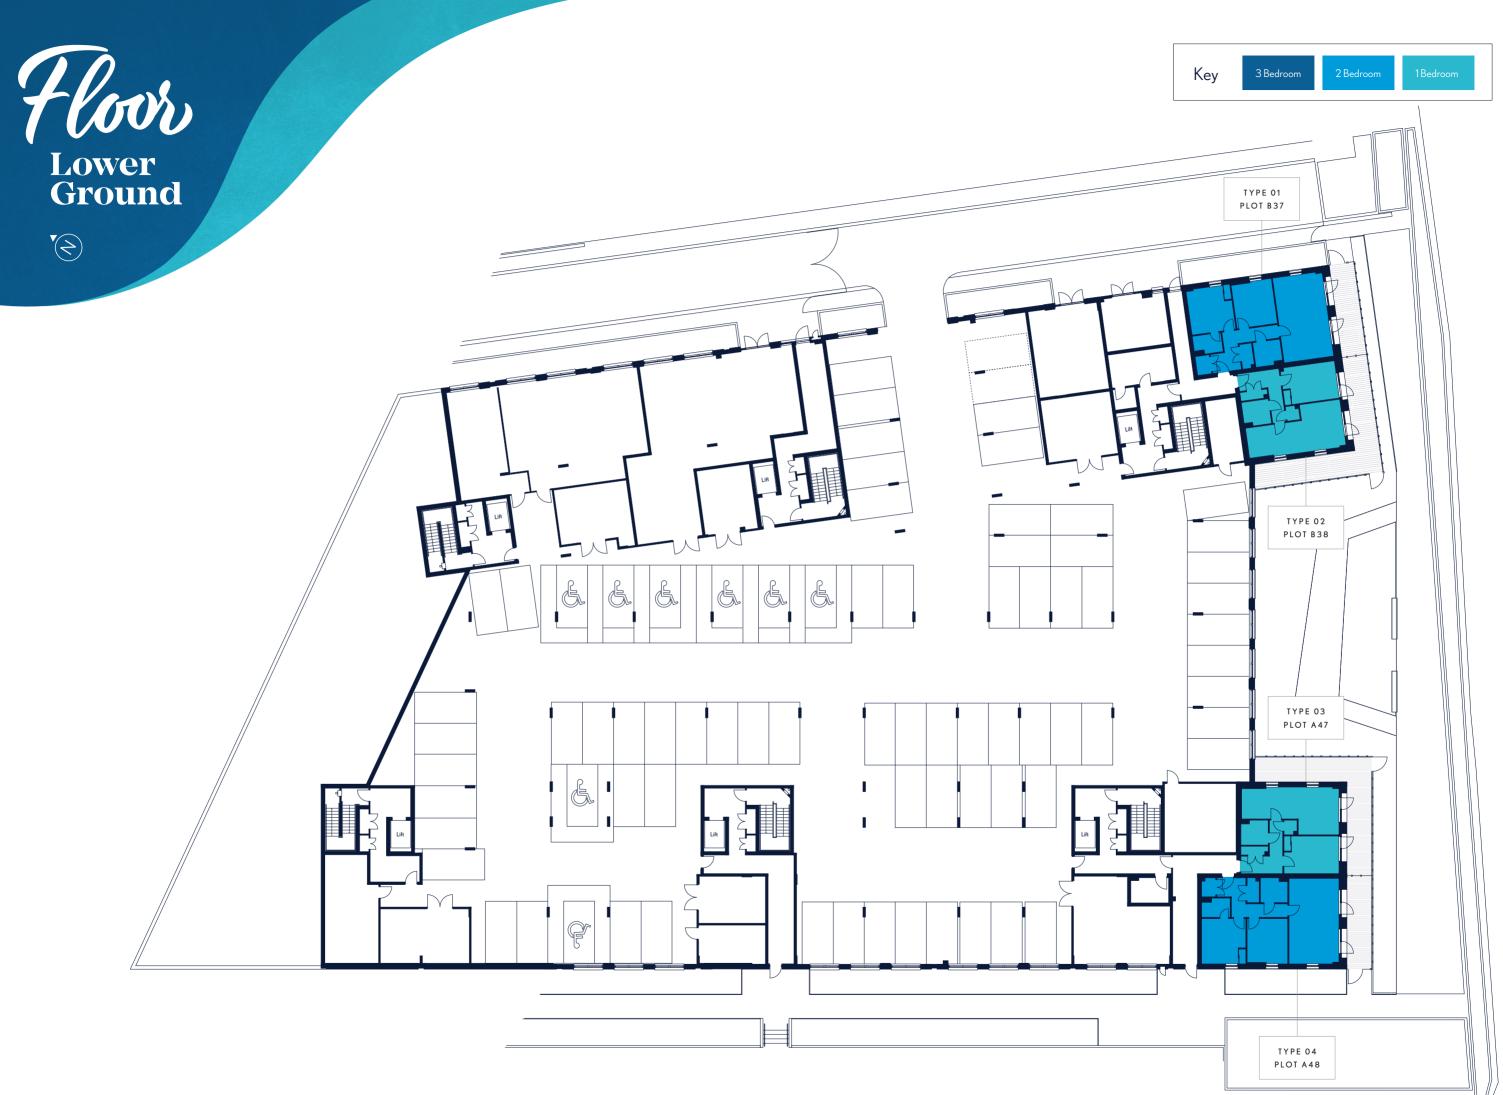

Introducing a collection of contemporary 1, 2 and 3 bedroom canalside apartments, in beautifully landscaped grounds, all available through Shared Ownership.

Located in Alperton, an established residential suburb undergoing a major programme of regeneration, Liberty Wharf presents a superb opportunity to live in a home you'll love, in an area filled with amenities and exciting plans for the future.

Designed for the way your life is flowing.







Situated beside the historic Grand Union Canal, Liberty Wharf offers a stunning modern home with high-specification interiors, floor-to-ceiling windows and secluded communal gardens.

Enjoy walking, running or cycling on the Grand Union towpath, and make the most of living in Alperton – an incredibly diverse, friendly and thriving area.









FLOORPLANS





Key

2 Bedroor



















#### Measurements

| Kitchen/Lounge/Diner                  | 6.88m x 4.01m | 22'6   |
|---------------------------------------|---------------|--------|
| Bedroom 1                             | 3.65m x 3.55m | 11'1   |
| Bedroom 2                             | 3.65m x 3.28m | 11'11' |
| Bathroom                              | 2.20m x 2.00m | 7'2    |
| Total                                 | 76.6 sq m     | 8      |
| Terrace size varies from plot to plot |               |        |

'6" x 13'1" '11" x 11'7" 1" x 10'9" 7'2" x 5'6" 825 sq ft

#### Measurements

| Kitchen/Lounge/Diner                  | 7.89m x 3.84m |
|---------------------------------------|---------------|
| Bedroom                               | 4.42m x 3.02m |
| Bathr