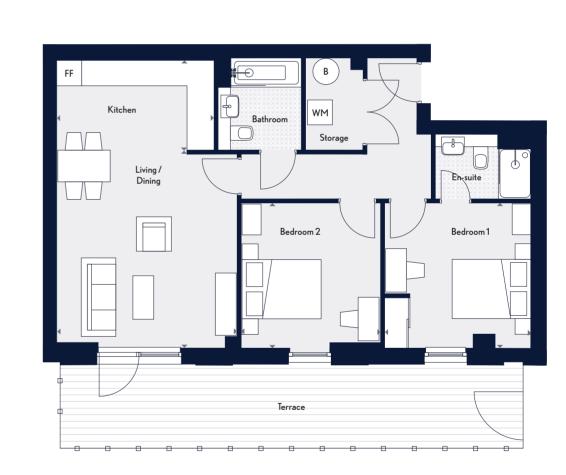

En-suite

Bedroom 1

В

Storage

WM

Balcony Bedroom 1 Bedroom 2 Living / Dining En-suite  $\bigcirc$ FF WM Bathroom Kitchen Storage

Key ( Measurement Points WM Washing Machine FF Free Standing Fridge/Freezer B Boiler

#### Measurements

| Kitchen/Lounge/Diner                  | 6.89m x 4.23m | 22'7 |
|---------------------------------------|---------------|------|
| Bedroom1                              | 4.64m x 3.35m | 15'2 |
| Bedroom 2                             | 3.49m x 3.31m | 11'5 |
| Bathroom                              | 2.60m x 2.20m | 8    |
| Total                                 | 78.2 sq m     |      |
| Balcony size varies from plot to plot |               |      |

#### Measurements

| Kitchen/Lounge/Diner                  | 6.89m x 4.23m |  |
|---------------------------------------|---------------|--|
| Bedroom 1                             | 3.35m x 4.64m |  |
| Bedroom 2                             | 3.49m x 3.31m |  |
| Bathroom                              | 2.60m x 2.20m |  |
| Total                                 | 78.2 sq m     |  |
| Balcony size varies from plot to plot |               |  |

Bedroom 2 Bedroom 1 Living / Dining Balcony Kitchen WM В FF

All areas and dimensions have been taken from architect plans prior to construction, therefore whilst the information is believed to be correct its accuracy cannot be guaranteed and does not form part of any contract. They are not intended to be used for carpet sizes or items of furniture. Purchasers must therefore rely on their own inspection to verify any information provided. All dimensions are within + or - 50mm.

Key ( Measurement Points WM Washing Machine FF Free Standing Fridge/Freezer B Boiler