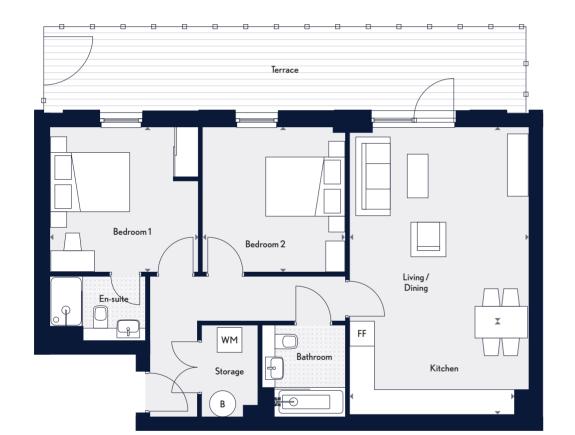

Bedroom 2 Terrace Living / Dining X Kitchen FF

Bedroom 1

WN

All areas and dimensions have been taken from architect plans prior to construction, therefore whilst the information is believed to be correct its accuracy cannot be guaranteed and does not form part of any contract. They are not intended to be used for carpet sizes or items of furniture. Purchasers must therefore rely on their own inspection to verify any information provided. All dimensions are within + or - 50mm.

Key ( Measurement Points WM Washing Machine FF Free Standing Fridge/Freezer B Boiler

One Bedroom Plot A47