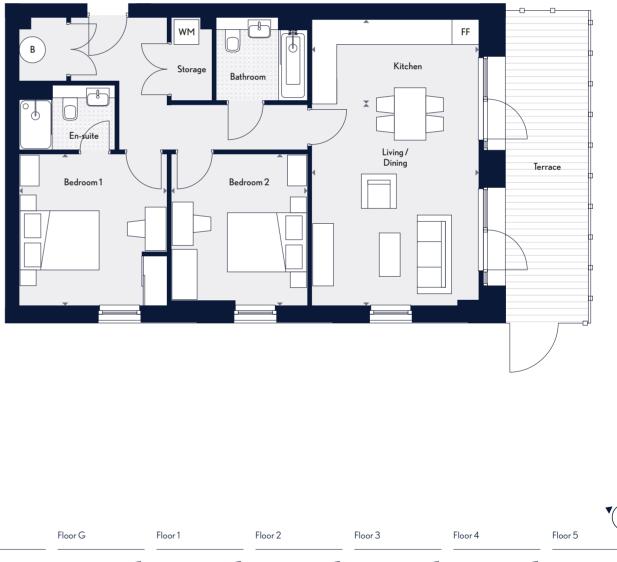

En-suite

Bedroom 1

В

Storage

WM

Balcony Bedroom 1 Bedroom 2 Living / Dining En-suite  $\bigcirc$ FF WM Bathroom Kitchen Storage

Key ( Measurement Points WM Washing Machine FF Free Standing Fridge/Freezer B Boiler

Alternative window configuration applies to plots B58 and B63

Floor LG Floor G Floor 1 Floor 2

 
 Key

 • Measurement Points

 WM
 Washing Machine
 FF
 Free Standing Fridge/Freezer

 WM
 Washing Machine
 Boiler