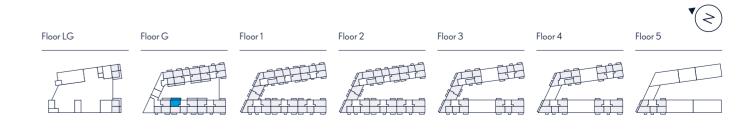

Alternative window configuration applies to plots B58 and B63

Floor LG Floor G Floor 1 Floor 2

 
 Key

 • Measurement Points

 WM
 Washing Machine
 FF
 Free Standing Fridge/Freezer

 WM
 Washing Machine
 Boiler