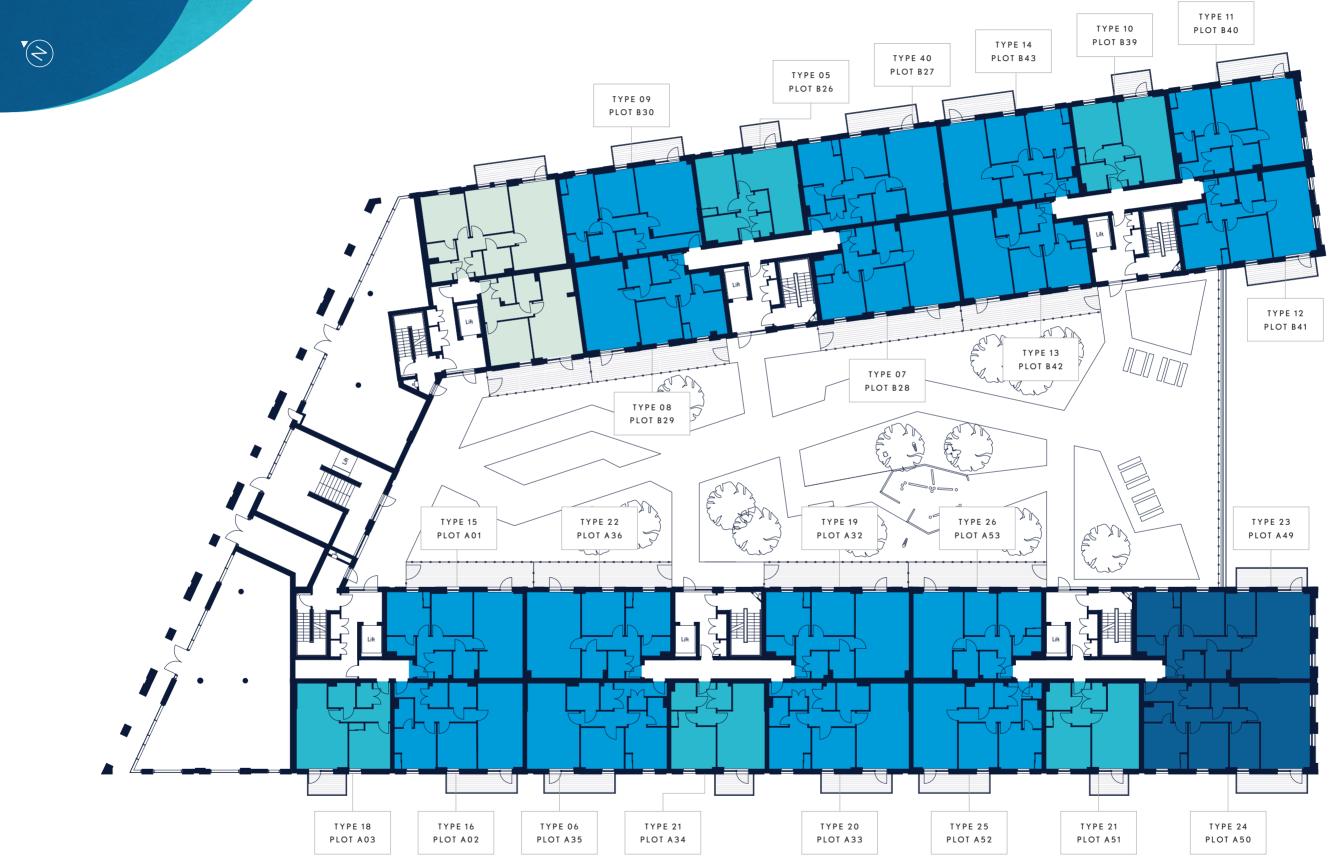

Enjoy walking, running or cycling on the Grand Union towpath, and make the most of living in Alperton – an incredibly diverse, friendly and thriving area.

FLOORPLANS

Key

2 Bedroor