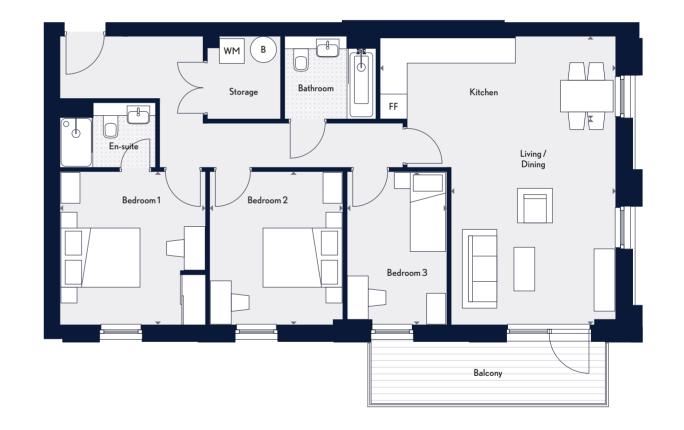

En-suite

Bedroom 1

В

Storage

WM

Balcony Bedroom 1 Bedroom 2 Living / Dining En-suite  $\bigcirc$ FF WM Bathroom Kitchen Storage

Key ( Measurement Points WM Washing Machine FF Free Standing Fridge/Freezer B Boiler

FF Free Standing Fridge/Freezer B Boiler