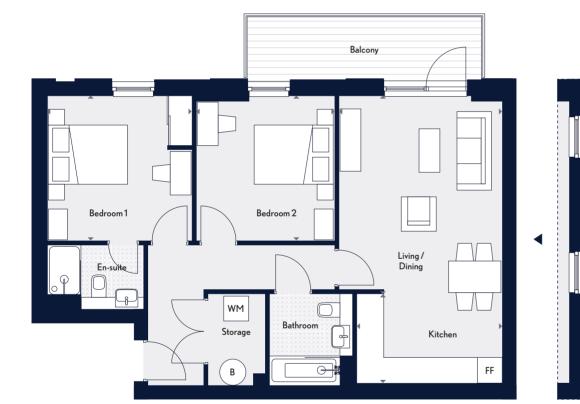

Bedroom 2 Terrace Living / Dining X Kitchen FF

Bedroom 1

WN

All areas and dimensions have been taken from architect plans prior to construction, therefore whilst the information is believed to be correct its accuracy cannot be guaranteed and does not form part of any contract. They are not intended to be used for carpet sizes or items of furniture. Purchasers must therefore rely on their own inspection to verify any information provided. All dimensions are within + or - 50mm.

Key ( Measurement Points WM Washing Machine FF Free Standing Fridge/Freezer B Boiler

One Bedroom Plot A47