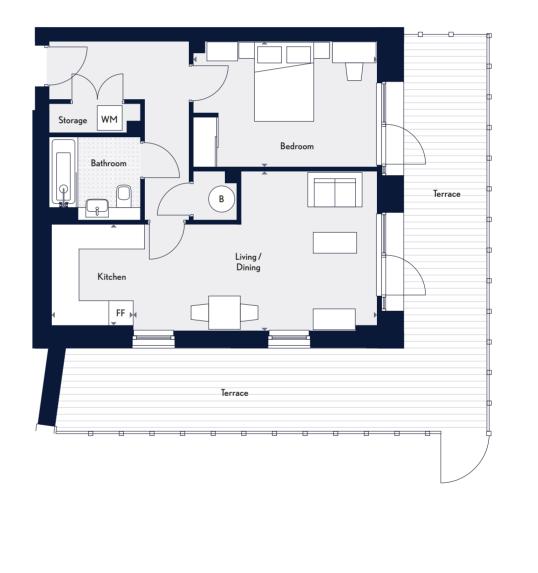

Bedroom 2 Terrace Living / Dining X Kitchen FF

Bedroom 1

WN

All areas and dimensions have been taken from architect plans prior to construction, therefore whilst the information is believed to be correct its accuracy cannot be guaranteed and does not form part of any contract. They are not intended to be used for carpet sizes or items of furniture. Purchasers must therefore rely on their own inspection to verify any information provided. All dimensions are within + or - 50mm.

Key ( Measurement Points WM Washing Machine FF Free Standing Fridge/Freezer B Boiler

One Bedroom Plot A47