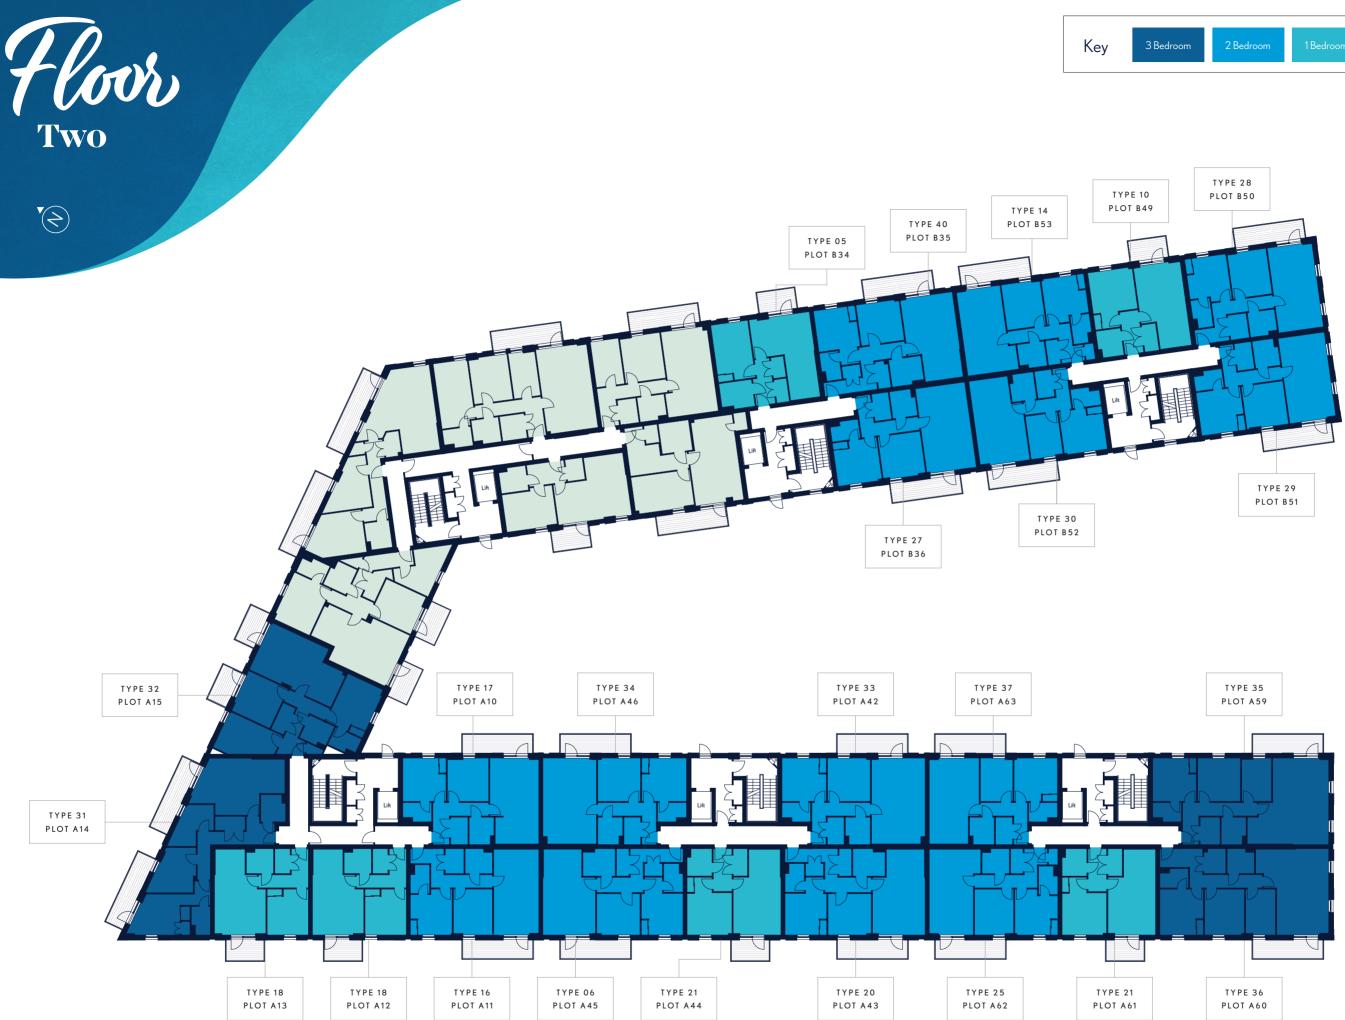

orary 1, 2 and 3 bedroom canalside apartments, in beautifully landscaped grounds, all available through Shared Ownership.

Located in Alperton, an established residential suburb undergoing a major programme of regeneration, Liberty Wharf presents a superb opportunity to live in a home you'll love, in an area filled with amenities and exciting plans for the future.

Designed for the way your life is flowing.







Situated beside the historic Grand Union Canal, Liberty Wharf offers a stunning modern home with high-specification interiors, floor-to-ceiling windows and secluded communal gardens.

Enjoy walking, running or cycling on the Grand Union towpath, and make the most of living in Alperton – an incredibly diverse, friendly and thriving area.









FLOORPLANS





Key

2 Bedroor



















#### Measurements

| Kitchen/Lounge/Diner                  | 6.88m x 4.01m | 22'6   |
|---------------------------------------|---------------|--------|
| Bedroom 1                             | 3.65m x 3.55m | 11'1   |
| Bedroom 2                             | 3.65m x 3.28m | 11'11' |
| Bathroom                              | 2.20m x 2.00m | 7'2    |
| Total                                 | 76.6 sq m     | 8      |
| Terrace size varies from plot to plot |               |        |

'6" x 13'1" '11" x 11'7" 1" x 10'9" 7'2" x 5'6" 825 sq ft

#### Measurements

| Kitchen/Lounge/Diner                  | 7.89m x 3.84m |
|---------------------------------------|---------------|
| Bedroom                               | 4.42m x 3.02m |
| Bathroom                              | 2