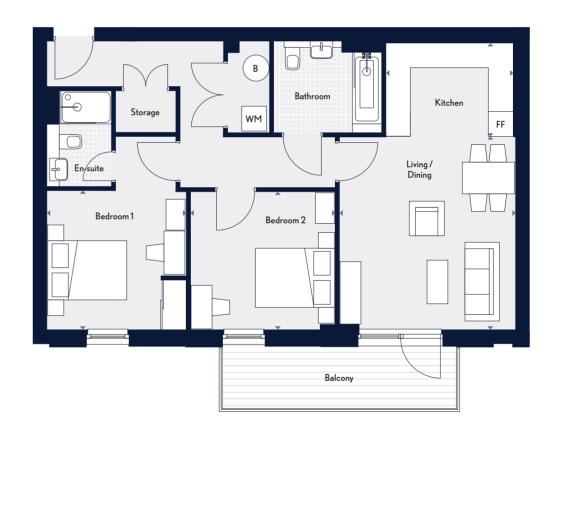

En-suite

Bedroom 1

В

Storage

WM

Balcony Bedroom 1 Bedroom 2 Living / Dining En-suite  $\bigcirc$ FF WM Bathroom Kitchen Storage

Key ( Measurement Points WM Washing Machine FF Free Standing Fridge/Freezer B Boiler

FF Free Standing Fridge/Freezer B Boiler