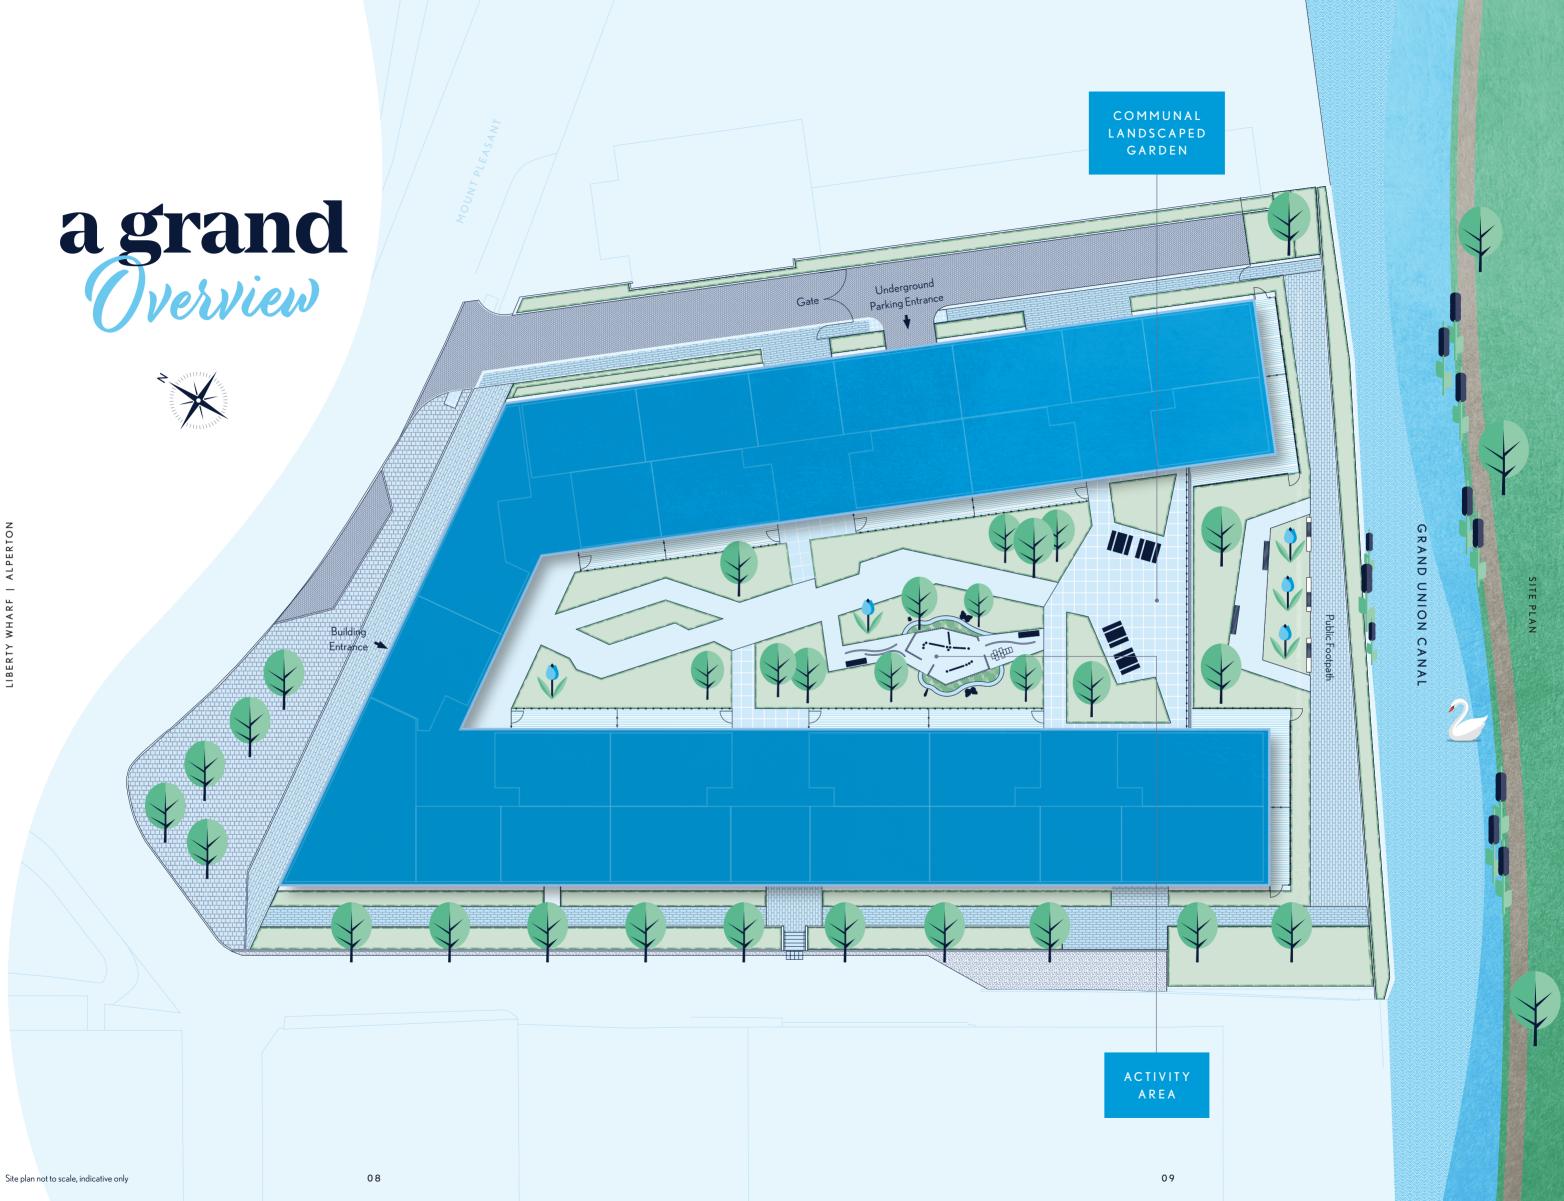

Enjoy walking, running or cycling on the Grand Union towpath, and make the most of living in Alperton – an incredibly diverse, friendly and thriving area.

FLOORPLANS

Key

2 Bedroor