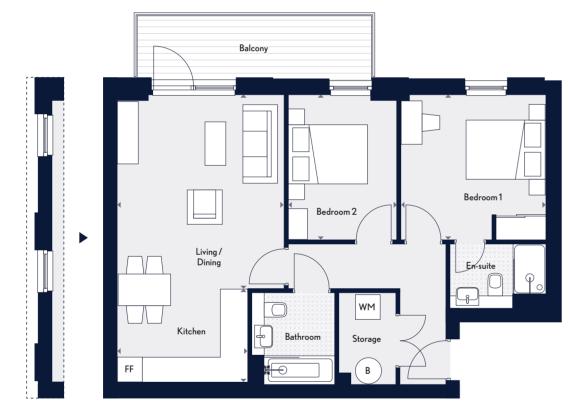

En-suite

Bedroom 1

В

Storage

WM

Balcony Bedroom 1 Bedroom 2 Living / Dining En-suite  $\bigcirc$ FF WM Bathroom Kitchen Storage

Key ( Measurement Points WM Washing Machine FF Free Standing Fridge/Freezer B Boiler

Key ( Measurement Points WM Washing Machine FF Free Standing Fridge/Freezer B Boiler