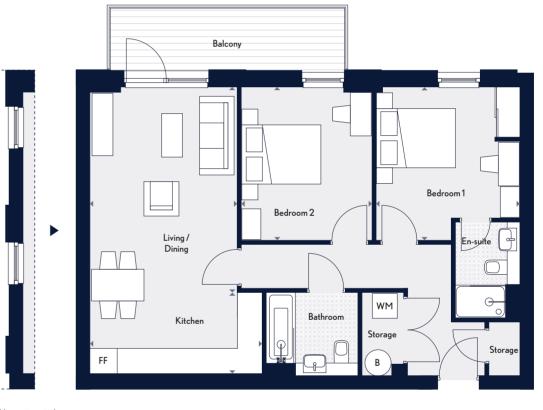

Key ( Measurement Points WM Washing Machine FF Free Standing Fridge/Freezer B Boiler

One Bedroom Plot A47

#### Measurements

| Kitchen/Lounge/Diner                  | 6.91m x 4.1m  | 22'8" x 13'5" |
|---------------------------------------|---------------|---------------|
| Bedroom 1                             | 3.57m x 3.48m | 11'8" x 11'5" |
| Bedroom 2                             | 3.48m x 3.43m | 11'5" x 11'3" |
| Bathroom                              | 2.20m x 2.00m | 7'2" x 6'6"   |
| Total                                 | 73.7 sq m     | 793 sq ft     |
| Terrace size varies from plot to plot |               |               |