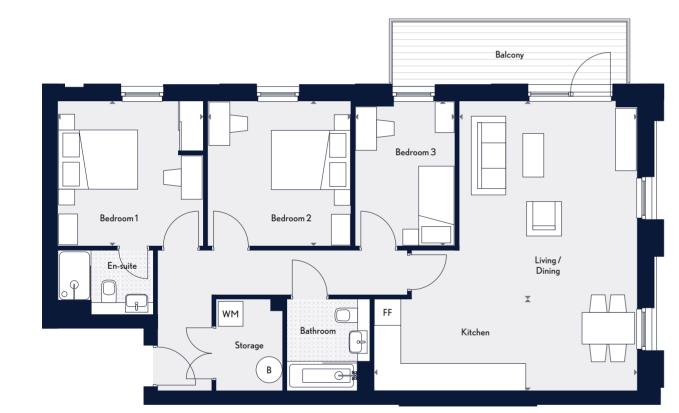

En-suite

Bedroom 1

В

Storage

WM

Balcony Bedroom 1 Bedroom 2 Living / Dining En-suite  $\bigcirc$ FF WM Bathroom Kitchen Storage

Key ( Measurement Points WM Washing Machine FF Free Standing Fridge/Freezer B Boiler

FF Free Standing Fridge/Freezer B Boiler