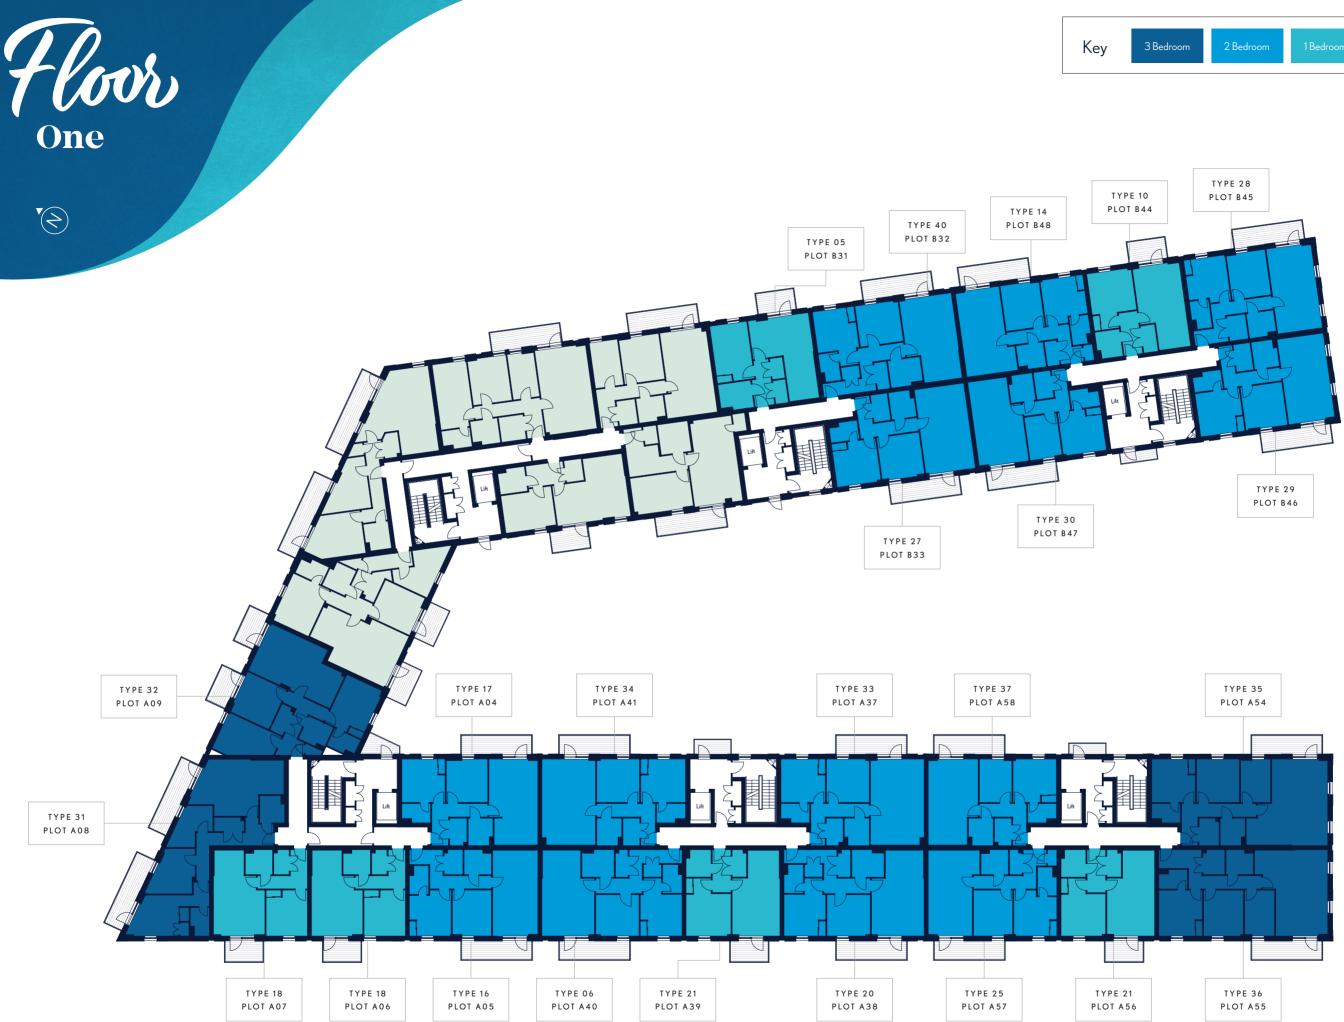

mporary 1, 2 and 3 bedroom canalside apartments, in beautifully landscaped grounds, all available through Shared Ownership.

Located in Alperton, an established residential suburb undergoing a major programme of regeneration, Liberty Wharf presents a superb opportunity to live in a home you'll love, in an area filled with amenities and exciting plans for the future.

Designed for the way your life is flowing.







Situated beside the historic Grand Union Canal, Liberty Wharf offers a stunning modern home with high-specification interiors, floor-to-ceiling windows and secluded communal gardens.

Enjoy walking, running or cycling on the Grand Union towpath, and make the most of living in Alperton – an incredibly diverse, friendly and thriving area.









FLOORPLANS





Key

2 Bedroor



















#### Measurements

| Kitchen/Lounge/Diner                  | 6.88m x 4.01m | 22'6   |
|---------------------------------------|---------------|--------|
| Bedroom 1                             | 3.65m x 3.55m | 11'1   |
| Bedroom 2                             | 3.65m x 3.28m | 11'11' |
| Bathroom                              | 2.20m x 2.00m | 7'2    |
| Total                                 | 76.6 sq m     | 8      |
| Terrace size varies from plot to plot |               |        |

'6" x 13'1" '11" x 11'7" 1" x 10'9" 7'2" x 5'6" 825 sq ft

#### Measurements

| Kitchen/Lounge/Diner                  | 7.89m x 3.84m |
|---------------------------------------|---------------|
| Bedroom                               | 4.42m x 3.02m |
| Bathroom                              |