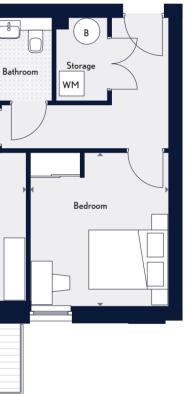

Key ( Measurement Points WM Washing Machine FF Free Standing Fridge/Freezer B Boiler

One Bedroom Plot A47

#### Measurements

| Kitchen/Lounge/Diner                  | 7.89m x 3.84m |
|---------------------------------------|---------------|
| Bedroom                               | 4.42m x 3.02m |
| Bathroom                              | 2.20m x 2.00m |
| Total                                 | 55.0 sq m     |
| Terrace size varies from plot to plot |               |