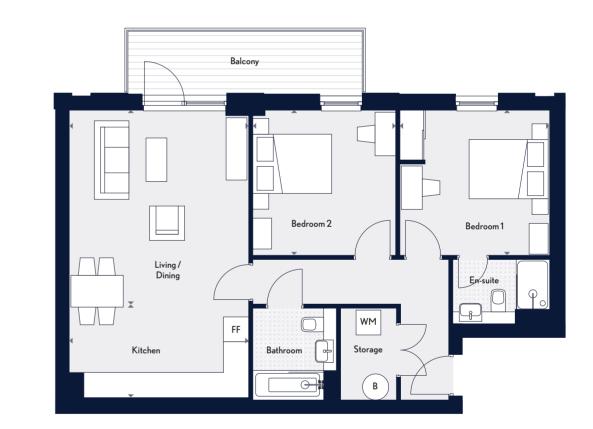

En-suite

Bedroom 1

В

Storage

WM

Balcony Bedroom 1 Bedroom 2 Living / Dining En-suite  $\bigcirc$ FF WM Bathroom Kitchen Storage

Key ( Measurement Points WM Washing Machine FF Free Standing Fridge/Freezer B Boiler

FF Free Standing Fridge/Freezer B Boiler

Key ( Measurement Points WM Washing Machine FF Free Standing Fridge/Freezer B Boiler