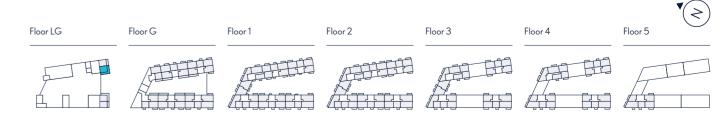

Alternative window configuration applies to plots B58 and B63

Floor LG Floor G Floor 1 Floor 2

 
 Key

 • Measurement Points

 WM
 Washing Machine
 FF
 Free Standing Fridge/Freezer

 WM
 Washing Machine
 Boiler