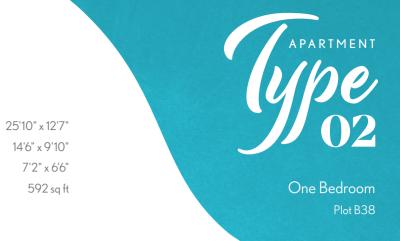

| 4.42m x 3.02m |
| Bathroom                              | 2.20m x 2.00m |
| Total                                 | 55.0 sq m     |
| Terrace size varies from plot to plot |               |

Bedroom 2 Terrace Living / Dining X Kitchen FF







Bedroom 1

WN

All areas and dimensions have been taken from architect plans prior to construction, therefore whilst the information is believed to be correct its accuracy cannot be guaranteed and does not form part of any contract. They are not intended to be used for carpet sizes or items of furniture. Purchasers must therefore rely on their own inspection to verify any information provided. All dimensions are within + or - 50mm.



Key ( Measurement Points WM Washing Machine FF Free Standing Fridge/Freezer B Boiler





One Bedroom Plot A47

#### Measurements

| Kitchen/Lounge/Diner                  | 7.89m x 3.84m |
|---------------------------------------|---------------|
| Bedroom                               | 4.42m x 3.02m |
| Bathroom                              | 2.20m x 2.00m |
| Total                                 | 55.0 sq m     |
| Terrace size varies from plot to plot |               |

25'10" x 12'7" 14'6" x 9'10" 7'2" x 6'7" 592 sq ft

#### Measurements

| Kitchen/Lounge/Diner                  | 6.88m x 4.01m | 2 |
|---------------------------------------|---------------|---|
| Bedroom1                              | 3.65m x 3.55m |   |
| Bedroom 2                             | 3.65m x 3.28m | 1 |
| Bathroom                              | 2.20m x 2.00m |   |
| Total