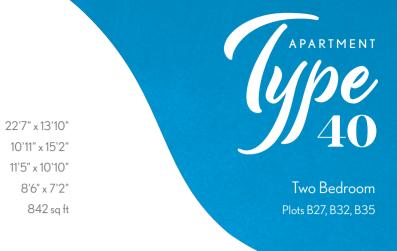

 Key

 Measurement Points
 FF
 Free Standing Fridge/Freezer
 B
 Boiler

 All area its accurate its accurat

2'7" x 13'10" 5'2" x 10'11" '5" x 10'10" 8'6" x 7'2" 842 sq ft

Two Bedroom Plots A33, A38, A43

One Bedroom Plots A34, A39, A44, A51, A56, A61, A66, A71