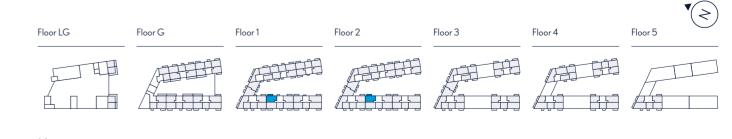

Alternative window configuration applies to plots B58 and B63

Floor LG Floor G Floor 1 Floor 2

 
 Key

 • Measurement Points

 WM
 Washing Machine
 FF
 Free Standing Fridge/Freezer

 WM
 Washing Machine
 Boiler