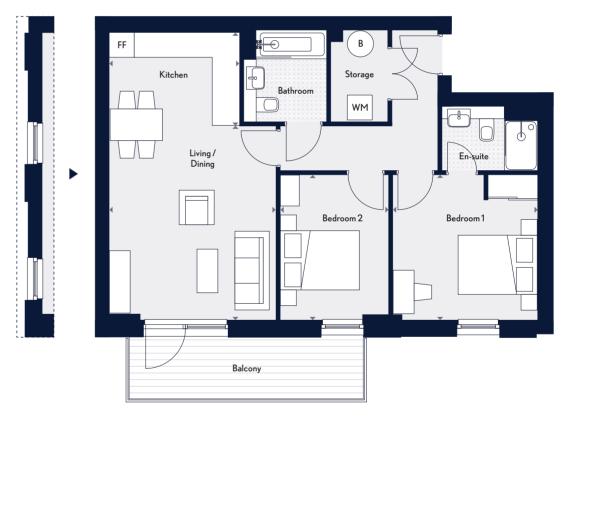

En-suite

Bedroom 1

В

Storage

WM

Balcony Bedroom 1 Bedroom 2 Living / Dining En-suite  $\bigcirc$ FF WM Bathroom Kitchen Storage

Key ( Measurement Points WM Washing Machine FF Free Standing Fridge/Freezer B Boiler