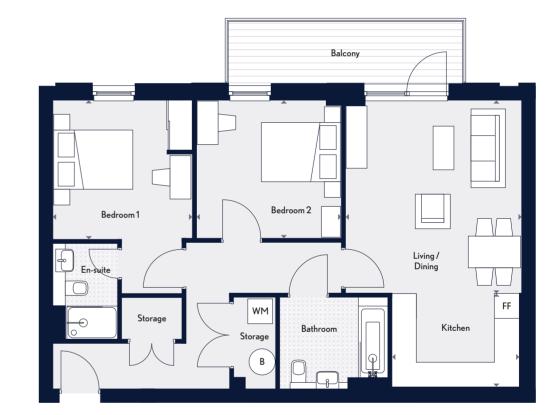

 Key

 Measurement Points
 FF
 Free Standing Fridge/Freezer
 B
 Boiler

 All area its accurate its accurat

2'7" x 13'10" 5'2" x 10'11" '5" x 10'10" 8'6" x 7'2" 842 sq ft

Two Bedroom Plots A33, A38, A43

One Bedroom Plots A34, A39, A44, A51, A56, A61, A66, A71