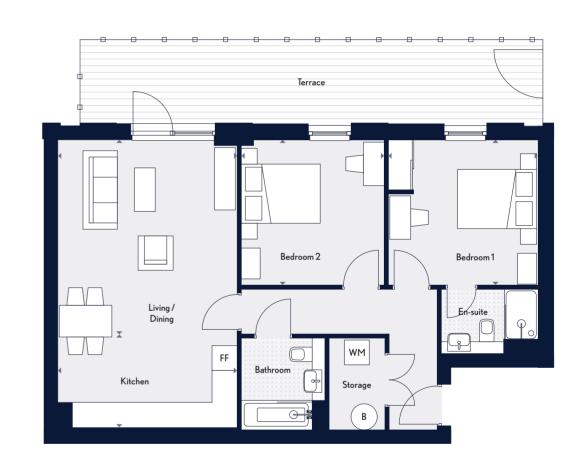

Bedroom 2 Terrace Living / Dining X Kitchen FF

Bedroom 1

WN

All areas and dimensions have been taken from architect plans prior to construction, therefore whilst the information is believed to be correct its accuracy cannot be guaranteed and does not form part of any contract. They are not intended to be used for carpet sizes or items of furniture. Purchasers must therefore rely on their own inspection to verify any information provided. All dimensions are within + or - 50mm.

Key ( Measurement Points WM Washing Machine FF Free Standing Fridge/Freezer B Boiler

One Bedroom Plot A47

#### Measurements

| Kitchen/Lounge/Diner                  | 6.91m x 4.1m  | 22'8" x 13'5" |
|---------------------------------------|---------------|---------------|
| Bedroom 1                             | 3.57m x 3.48m | 11'8" x 11'5" |
| Bedroom 2                             | 3.48m x 3.43m | 11'5" x 11'3" |
| Bathroom                              | 2.20m x 2.00m | 7'2" x 6'6"   |
| Total                                 | 73.7 sq m     | 793 sq ft     |
| Terrace size varies from plot to plot |               |               |