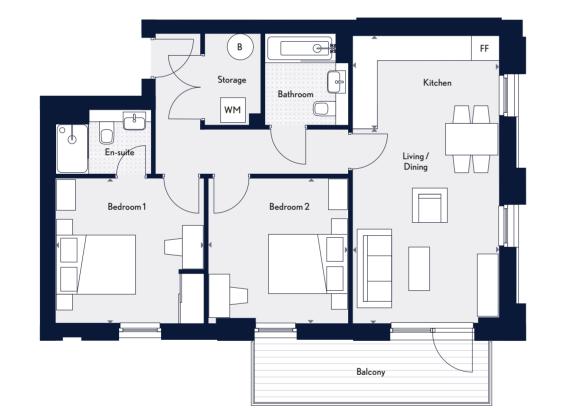

Bedroom 2 Terrace Living / Dining X Kitchen FF

Bedroom 1

WN

All areas and dimensions have been taken from architect plans prior to construction, therefore whilst the information is believed to be correct its accuracy cannot be guaranteed and does not form part of any contract. They are not intended to be used for carpet sizes or items of furniture. Purchasers must therefore rely on their own inspection to verify any information provided. All dimensions are within + or - 50mm.

Key ( Measurement Points WM Washing Machine FF Free Standing Fridge/Freezer B Boiler

One Bedroom Plot A47

En-suite

Bedroom 1

В

Storage

WM

Balcony Bedroom 1 Bedroom 2 Living / Dining En-suite  $\bigcirc$ FF WM Bathroom Kitchen Storage

Key ( Measurement Points WM Washing Machine FF Free Standing Fridge/Freezer B Boiler

#### Measurements

| Kitchen/Lounge/Diner                  | 6.91m x 4.00m | 22'8" x 13'1" |
|---------------------------------------|---------------|---------------|
| Bedroom 1                             | 3.48m x 3.47m | 11'5" x 11'5" |
| Bedroom 2                             | 3.48m x 2.62m | 11'5" x 8'7"  |
| Bathroom                              | 2.20m x 2.00m | 7'2" x 6'6"   |
| Total                                 | 67.4 sq m     | 725 sq ft     |
| Terrace size varies from plot to plot |               |               |