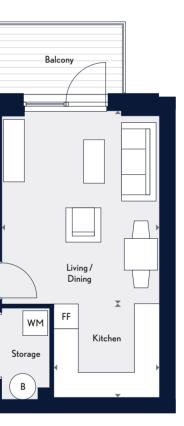

Bedroom 2 Terrace Living / Dining X Kitchen FF

Bedroom 1

WN

All areas and dimensions have been taken from architect plans prior to construction, therefore whilst the information is believed to be correct its accuracy cannot be guaranteed and does not form part of any contract. They are not intended to be used for carpet sizes or items of furniture. Purchasers must therefore rely on their own inspection to verify any information provided. All dimensions are within + or - 50mm.

Key ( Measurement Points WM Washing Machine FF Free Standing Fridge/Freezer B Boiler

One Bedroom Plot A47