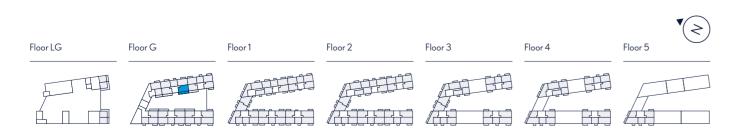

Alternative window configuration applies to plots B58 and B63

Floor LG Floor G Floor 1 Floor 2

 
 Key

 • Measurement Points

 WM
 Washing Machine
 FF
 Free Standing Fridge/Freezer

 WM
 Washing Machine
 Boiler