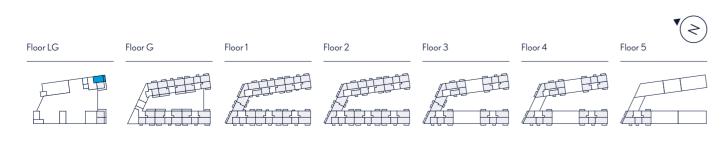

Alternative window configuration applies to plots B58 and B63

Floor LG Floor G Floor 1 Floor 2

 
 Key

 • Measurement Points

 WM
 Washing Machine
 FF
 Free Standing Fridge/Freezer

 WM
 Washing Machine
 Boiler