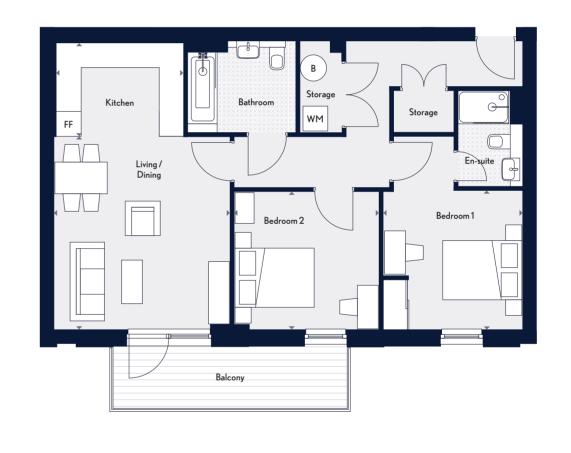

Bedroom 2 Terrace Living / Dining X Kitchen FF

Bedroom 1

WN

All areas and dimensions have been taken from architect plans prior to construction, therefore whilst the information is believed to be correct its accuracy cannot be guaranteed and does not form part of any contract. They are not intended to be used for carpet sizes or items of furniture. Purchasers must therefore rely on their own inspection to verify any information provided. All dimensions are within + or - 50mm.

Key ( Measurement Points WM Washing Machine FF Free Standing Fridge/Freezer B Boiler

One Bedroom Plot A47