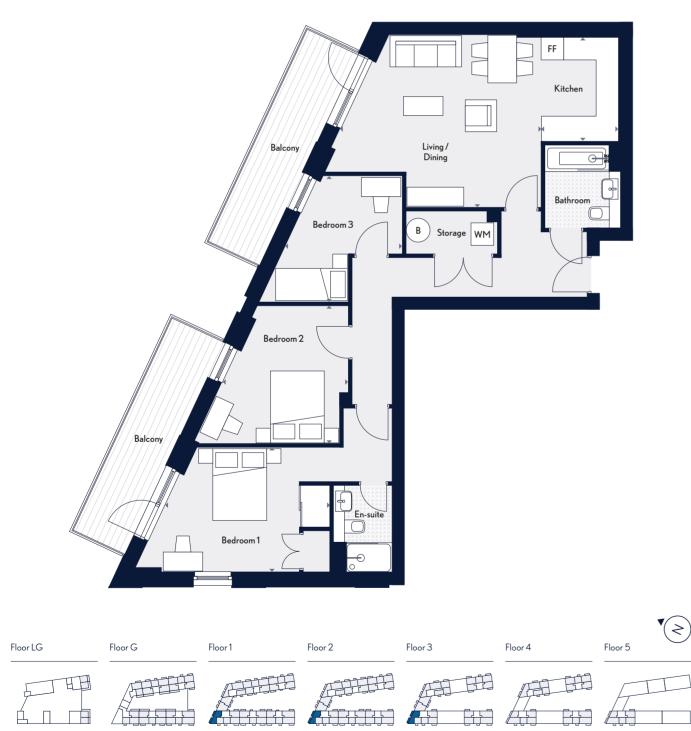

#### Measurements

| Kitchen/Lounge/Diner                  | 4.28m x 6.96m | 18'6" x 22'10" |
|---------------------------------------|---------------|----------------|
| Bedroom 1                             | 3.50m x 3.48m | 11′5″ x 11′5″  |
| Bedroom 2                             | 3.45m x 3.48m | 11'3" x 11'5"  |
| Bedroom 3                             | 2.40m x 3.48m | 7'10" x 11'5"  |
| Bathroom                              | 2.00m x 2.20m | 6'6" x 7'2"    |
| Totals                                | 92.6 sq m     | 997 sq ft      |
| Balcony size varies from plot to plot |               |                |

#### Measurements

| Kitchen/Lounge/Diner                  | 5.66m x 6.96m | 18'6" x 2 |
|---------------------------------------|---------------|-----------|
| Bedroom 1                             | 3.50m x 3.69m | 11'5" >   |
| Bedroom 2                             | 3.20m x 3.69m | 10'5"     |
| Bedroom 3                             | 2.40m x 3.69m | 7'10":    |
| Bathroom                              | 2.20m x 2.00m | 7'2"      |
| Totals                                | 92.8 sq m     | 99        |
| Balcony size varies from plot to plot |               |           |

All areas and dimensions have been taken from architect plans prior to construction, therefore whilst the information is believed to be correct its accuracy cannot be guaranteed and does not form part of any contract. They are not intended to be used for carpet sizes or items of furniture. Purchasers must therefore rely on their own inspection to verify any information provided. All dimensions are within + or - 50mm.

 Key

 Measurement Points

 WM
 Washing Machine
 All areas and its accuracy of furniture. Pure furniture. P

Two Bedroom Plots A52, A57, A62, A67, A72