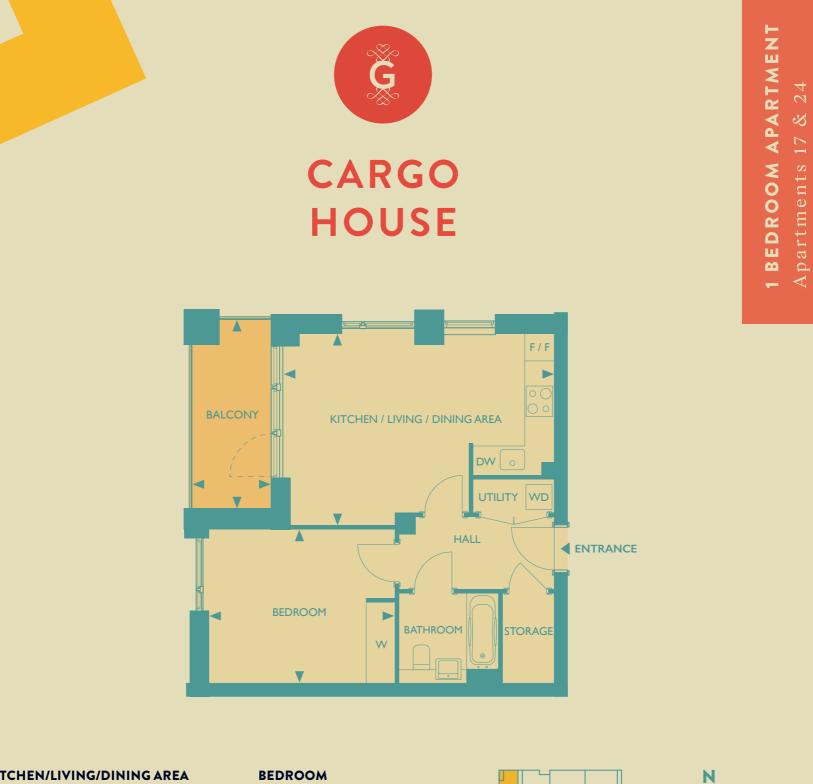

| KIICHEN/LIVING/DINING AREA | BEDROOM       |
|----------------------------|---------------|
| 6.0m x 4.2m                | 4.1m x 3.4m   |
| 19'8" x 13'11"             | 13'6" x 11'2" |
| GROSS INTERNAL AREA        | BALCONY       |
| 51.0 sq. m.                | 4.2m x 1.8m   |
| 548.8 sq. ft.              | 13'8" x 5'9"  |

## **KEY:** DW = DISHWASHER, F/F = FRIDGE FREEZER, W = WARDROBE, WD = WASHER DRYER

Heat interface unit (HIU) is located in storage or utility cupboards, please ask for more details. The floorplans depict a typical layout of this apartment type. For exact apartment specification, details of external and internal finishes, dimensions and floorplan differences, consult your Sales Executive. Any areas, measurements or distances quoted are approximate only and should not be used when ordering floor coverings or furnishings. Floorplans are not shown to scale. July 2022.