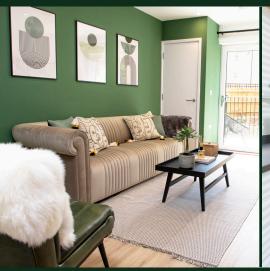

#### TWO BEDROOM HOUSE

TOTAL AREA:  $80 \text{ m}^2 / 861 \text{ ft}^2$ 

**KITCHEN:** 3.3 x 2.8 m

LIVING/DINING: 5.3 x 4.0 m BEDROOM ONE: 4.0 x 3.3 m

BEDROOM TWO: 4.0 x 4.0 m

**BATHROOM:** 2.0 x 2.1 m

Disclaimer: Whilst every attempt has been made to ensure the accuracy of the floor plan contained here, the dimensions given on the plans are subject to minor variations, intended for guidance only and are not intended to be used for carpet sizes, appliance sizes or items of furniture and rooms are approximate and no responsibility is taken for any error, omission or misstatement. Please check with the Sales & Marketing Team.