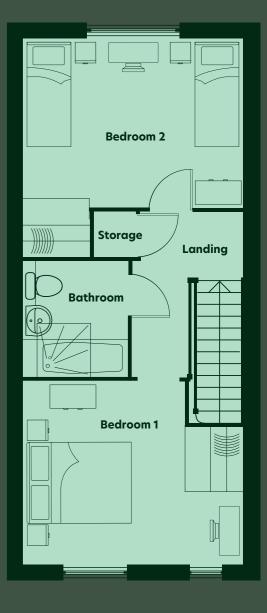

#### TWO BEDROOM HOUSE

TOTAL AREA:  $80 \text{ m}^2 / 861 \text{ ft}^2$ 

**KITCHEN:** 3.3 x 2.8 m

LIVING/DINING: 5.3 x 4.0 m BEDROOM ONE: 4.0 x 3.3 m

BEDROOM TWO: 4.0 x 4.0 m

**BATHROOM:** 2.0 x 2.1 m

Disclaimer: Whilst every attempt has been made to ensure the accuracy of the floor plan contained here, the dimensions given on the plans are subject to minor variations, intended for guidance only and are not intended to be used for carpet sizes, appliance sizes or items of furniture and rooms are approximate and no responsibility is taken for any error, omission or misstatement. Please check with the Sales & Marketing Team.