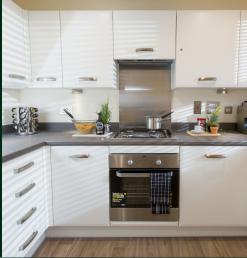

#### KITCHEN

- Fully fitted Manhattan kitchen porcelain white doors with Bellato grey laminate worktops & up stands
- Built in electric oven, gas hob & extractor fan
- Stainless steel slashback to hob
- Stainless steel sink with mixer tap
- Integrated fridge freezer