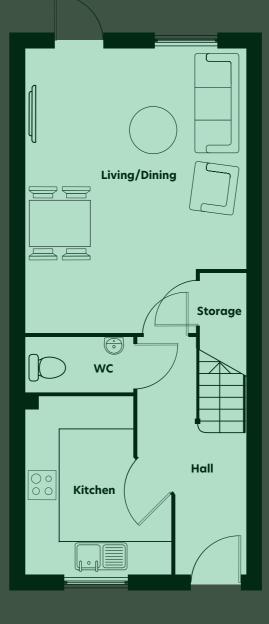

#### TWO BEDROOM HOUSE

TOTAL AREA:  $80 \text{ m}^2 / 861 \text{ ft}^2$ 

**KITCHEN:** 3.3 x 2.8 m

LIVING/DINING: 5.3 x 4.0 m BEDROOM ONE: 4.0 x 3.3 m

BEDROOM TWO: 4.0 x 4.0 m

**BATHROOM:** 2.0 x 2.1 m

Disclaimer: Whilst every attempt has been made to ensure the accuracy of the floor plan contained here, the dimensions given on the plans are subject to minor variations, intended for guidance only and are not intended to be used for carpet sizes, appliance sizes or items of furniture and rooms are approximate and no responsibility is taken for any error, omission or misstatement. Please check with the Sales & Marketing Team.