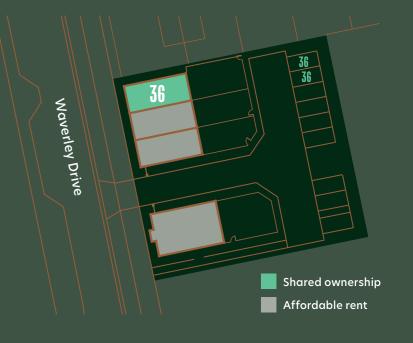

.



You'll find everything you need at Stanton Heath including shops, cafés, restaurants, leisure facilities and schools, all surrounded by beautiful parkland and ecology-rich green spaces.

Those who commute benefit from an improved Wellingborough railway

station (20 mins walk), with travel to London St. Pancras in under an hour. Birmingham and Luton airports can be reached in around an hour.

Perfect for growing families and first-time buyers alike, this stylish property has been finished to the highest quality throughout.

STANTON HEATH - A WONDERFUL NEW COMMUNITY

## **PLOT 36**

#### TWO BEDROOM HOUSE

TOTAL AREA:  $80 \text{ m}^2 / 861 \text{ ft}^2$ 

**KITCHEN:** 3.3 x 2.8 m

LIVING/DINING: 5.3 x 4.0 m BEDROOM ONE: 4.0 x 3.3 m

BEDROOM TWO: 4.0 x 4.0 m

**BATHROOM:** 2.0 x 2.1 m







Disclaimer: Whilst every attempt has been made to ensure the accuracy of the floor plan contained here, the dimensions given on the plans are subject to minor variations, intended for guidance only and are not intended to be used for carpet sizes, appliance sizes or items of furniture and rooms are approximate and no responsibility is taken for any error, omission or misstatement. Please check with the Sales & Marketing Team.







#### DESIGN SPECIFICATION

#### KITCHEN

- Fully fitted Manhattan kitchen porcelain white doors with Bellato grey laminate worktops & up stands
- Built in electric oven, gas hob & extractor fan
- Stainless steel slashback to hob
- Stainless steel sink with mixer tap
- Integrated fridge freezer

#### BATHROOM

- Fully fitted Roca sanitary ware
- Thermostat