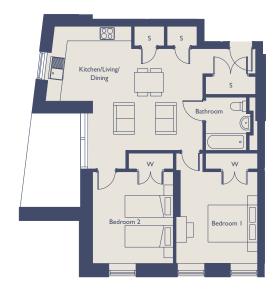

### TWO BEDROOM APARTMENT, FLOOR 4

THETIDE / TYPE B5

#### Kitchen/Living/Dining

5.70 × 4.25m | 18'8" × 13'11"

Bedroom I

3.34 × 3.80m | 10'11" × 12'6"

Bedroom 2

3.06 × 3.80m 10'0" × 12'6"

Balcony

 $2.23 \times 4.32$ m  $7'4'' \times 14'2''$ 

Internal Area

70 sq.m / 761 sq.ft

w = Wardrobe
s = Storage