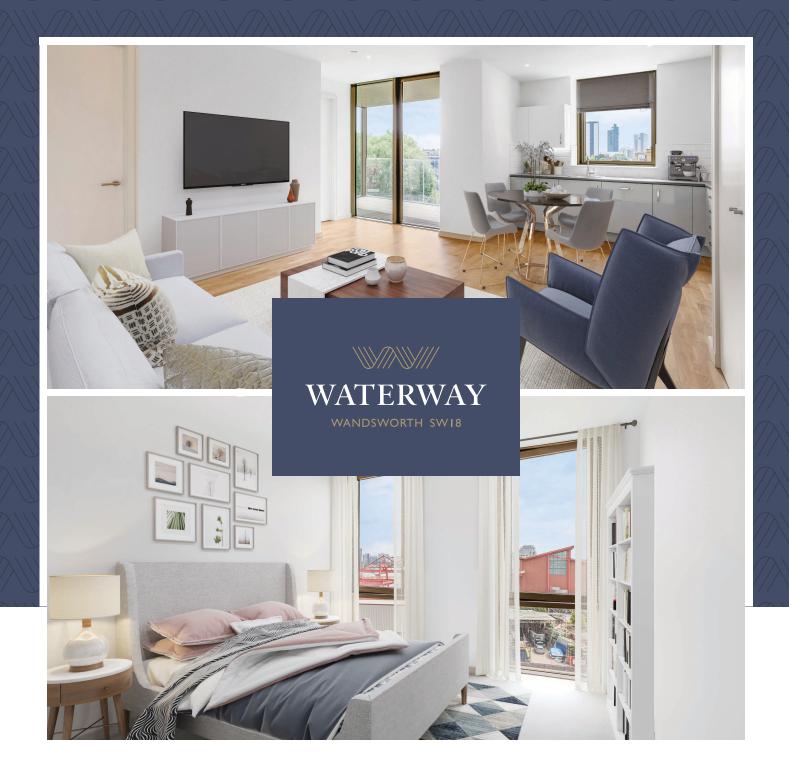

# TWO BEDROOM APARTMENT - TYPE B5

PLOT 405 - THE TIDE

Flat 405, 20 Enterprise Way, London, SW18 ISA

A spacious two bedroom apartment, with both double bedrooms benefiting from fitted wardrobe storage. Featuring a large southerly facing balcony, open plan living, dining and kitchen area, and additional storage plus parking included.

### KITCHEN

- Fully fitted kitchen from Symphony
- White gloss units with downlighting
- Symphony slate grey effect worktop
- Integrated appliances from Zanussi to include ceramic hob, electric oven, stainless steel extractor hood, dishwasher, washer/dryer and fridge/freezer

#### BATHROOM & ENSUITE

- Contemporary bathroom suite from Roca
- Heated towel rail
- Grey ceramic tiles

#### FLOORING

- Neutral wool mix carpet to bedrooms
- Engineered oak wood flooring to kitchen, lounge and hallway
- Grey ceramic tiling to bathroom floor

## GENERAL

- Private balcony
- Built-in wardrobe to bedroom
- Smart heating controls from Hive
- Cycle storage to ground floor of apartment blocks