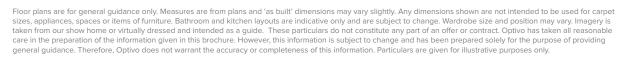

#### Kitchen/Living/Dining

5.70 × 4.25m | 18'8" × 13'11"

Bedroom I

3.34 × 3.80m | 10'11" × 12'6"

Bedroom 2

3.06 × 3.80m 10'0" × 12'6"

Balcony

 $2.23 \times 4.32$ m  $7'4'' \times 14'2''$ 

Internal Area

70 sq.m / 761 sq.ft

w = Wardrobe
s = Storage