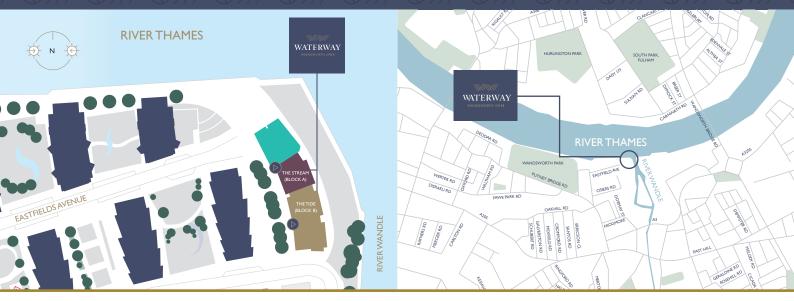

# TWO BEDROOM APARTMENT - TYPE B5

PLOT 405 - THE TIDE

Flat 405, 20 Enterprise Way, London, SW18 ISA

A spacious two bedroom apartment, with both double bedrooms benefiting from fitted wardrobe storage. Featuring a large southerly facing balcony, open plan living, dining and kitchen area, and additional storage plus parking included.