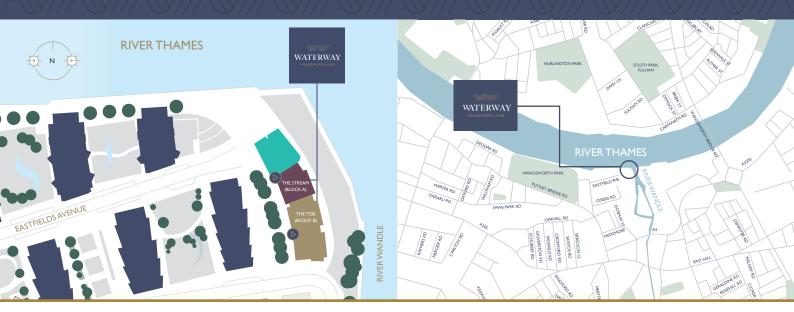

# TWO BEDROOM APARTMENT - TYPE B6

PLOT 506 - THE TIDE

Flat 506, 20 Enterprise Way, London, SW18 ISA

A spacious two bedroom apartment, with both bedrooms benefiting from fitted wardrobe storage. Featuring a large westerly facing balcony, open plan living, dining and kitchen area, and additional hallway storage plus parking included.