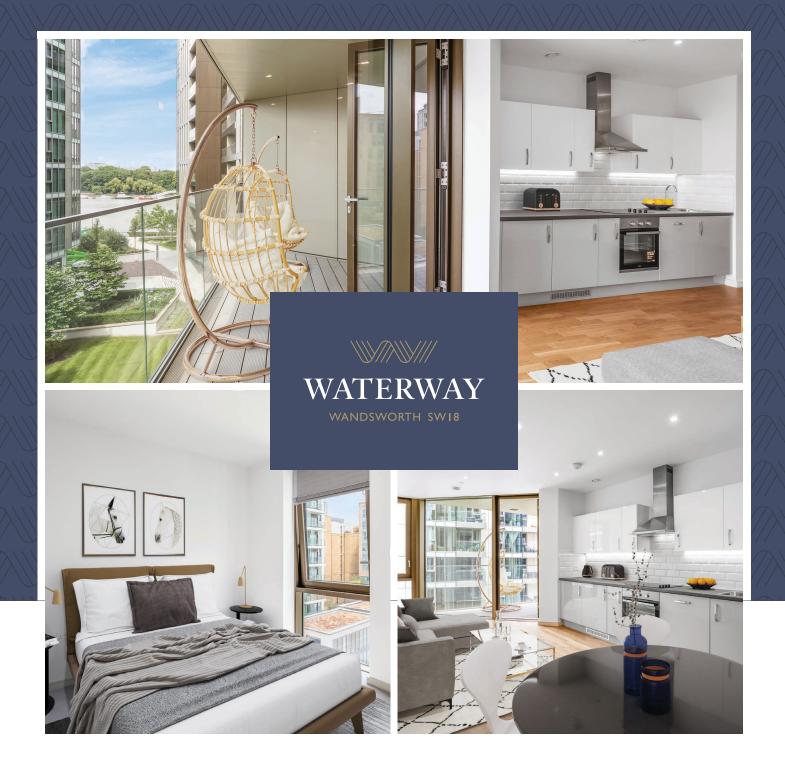

# TWO BEDROOM APARTMENT - TYPE B6

PLOT 506 - THE TIDE

Flat 506, 20 Enterprise Way, London, SW18 ISA

A spacious two bedroom apartment, with both bedrooms benefiting from fitted wardrobe storage. Featuring a large westerly facing balcony, open plan living, dining and kitchen area, and additional hallway storage plus parking included.

#### KITCHEN

- Fully fitted kitchen from Symphony
- White gloss units with downlighting
- Symphony slate grey effect worktop
- Integrated appliances from Zanussi to include ceramic hob, electric oven, stainless steel extractor hood, dishwasher, washer/dryer and fridge/freezer

#### BATHROOM & ENSUITE

- Contemporary bathroom suite from Roca
- Heated towel rail
- Grey ceramic tiles

#### FLOORING

- Neutral wool mix carpet to bedrooms
- Engineered oak wood flooring to kitchen, lounge and hallway
- Grey ceramic tiling to bathroom floor

### **GENERAL**

- Private balcony
- Built-in wardrobe to bedroom
- Smart heating controls from Hive
- Cycle storage to ground floor of apartment blocks