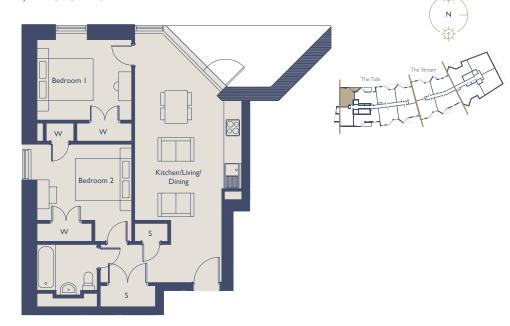

#### TWO BEDROOM APARTMENT, FLOOR 5

THE TIDE / TYPE B6

#### Kitchen/Living/Dining

3.19 × 6.83m 10'6" × 22'5"

Bedroom I

 $3.40 \times 2.98$ m  $11'2'' \times 9'9''$ 

Bedroom 2

 $3.48 \times 2.78$ m  $11'5'' \times 9'1''$ 

**Balcony** 

 $3.79 \times 2.2m$   $12'5'' \times 7'3''$ 

Internal Area

65 sq.m / 704 sq.ft

w = Wardrobe
s = Storage