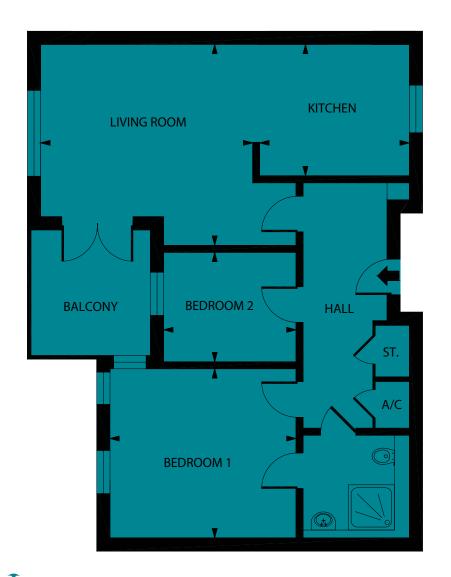

## 2 Bedroom Apartment - First Floor

|             | METRIC              | IIVIFLNIAL        |
|-------------|---------------------|-------------------|
| LIVING ROOM | 4.44m x 4.12m (max) | 14'7 x 13'6 (max) |
| KITCHEN     | 3.07m x 2.67m       | 10'1 x 8'9        |
| BEDROOM 1   | 3.87m x 3.59m       | 12'8 x 11'9       |
| BEDROOM 2   | 2.78m x 2.42m       | 9'1 x 7'11        |