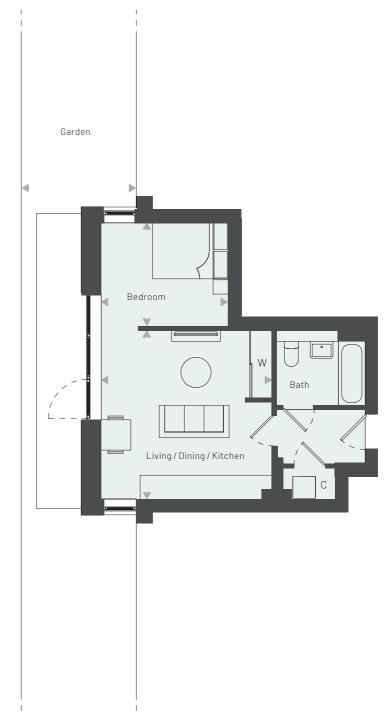

# **APARTMENT 6**

Linnet House **Ground floor**1 Bedroom

DIMENSIONS DIMENSIONS LOCATION LOCATION

 Bedroom
 4.60 m x 3.85 m
 15' 0" x 12' 8"

 Living / Dining / Kitchen
 8.15 m x 5.10 m
 26' 9" x 16' 8"

 Patio
 2.20 m x 7.55 m
 7' 2" x 24' 10"

 GROSS INTERNAL AREA
 57.3 sq m
 617.1 sq ft

 Bedroom
 3.40 m x 2.75 m
 11' 1" x 9' 0"

 Living / Dining / Kitchen
 4.55 m x 4.50 m
 14' 11" x 14' 9"

 Patio
 3.05 m x 21.80 m
 10' 0" x 71' 7"

 GROSS INTERNAL AREA
 40.3 sq m
 433.7 sq ft