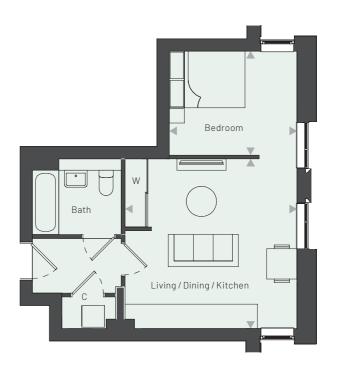

### **APARTMENTS 11 & 16**

Linnet House Floor 1 1 Bedroom

**DIMENSIONS** LOCATION **DIMENSIONS** LOCATION

Bedroom 4.60m x 2.70m 15' 1" x 8' 11" Living / Dining / Kitchen 6.40m x 4.30m 21' 0" x 14' 0" 2.25m x 2.45m 7'5" x 8'1" Balcony **GROSS INTERNAL AREA** 50.2 sq m 539.8 sq ft

Living / Dining / Kitchen 4.55m x 4.50m 14' 11" x 14' 9" Bedroom 3.40m x 2.75m 11' 1" x 9' 0" **GROSS INTERNAL AREA** 40.3 sq m 433.7 sq ft

Linnet House Floor 1

1 Bedroom

Linnet House Floor 1 1 Bedroom

LOCATION **DIMENSIONS** LOCATION DIMENSIONS