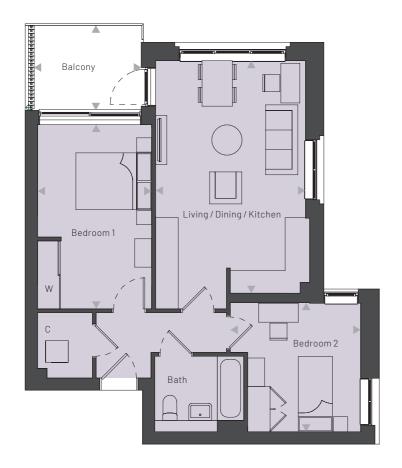

# Balcony Bedroom 2 Living / Dining / Kitchen

### **APARTMENT 52**

Linnet House **Floor 6**2 Bedroom

DIMENSIONS

 Bedroom 1
 4.80m x 3.80m
 15'8" x 12'6"

 Bedroom 2
 4.80m x 2.75m
 15'8" x 9'0"

 Living / Dining / Kitchen
 7.70 m x 4.25 m
 25'2" x 13'11"

 Balcony
 1.60m x 11.15m
 5'2" x 36'7"

 GROSS INTERNAL AREA
 78.7 sq m
 847.0 sq ft

DIMENSIONS

2 Bedroom

Linnet House Floor 6