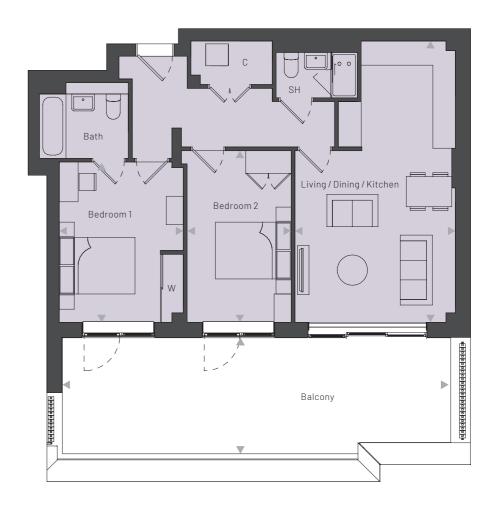

### **APARTMENT 52**

Linnet House **Floor 6**2 Bedroom

DIMENSIONS

 Bedroom 1
 4.80m x 3.80m
 15'8" x 12'6"

 Bedroom 2
 4.80m x 2.75m
 15'8" x 9'0"

 Living / Dining / Kitchen
 7.70 m x 4.25 m
 25'2" x 13'11"

 Balcony
 1.60m x 11.15m
 5'2" x 36'7"

 GROSS INTERNAL AREA
 78.7 sq m
 847.0 sq ft

DIMENSIONS

2 Bedroom

Linnet House Floor 6