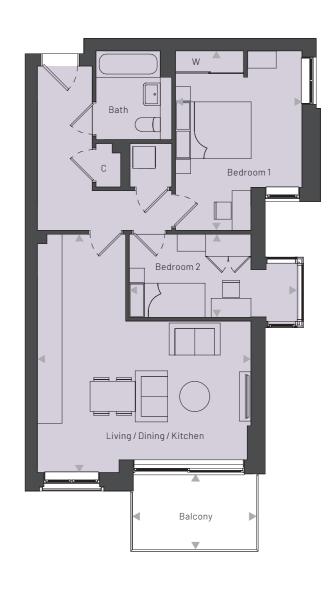

# Bedroom 2 Living / Dining / Kitchen Bedroom 2

### **APARTMENT 54**

Linnet House **Floor 6**1 Bedroom

DIMENSIONS

 Bedroom 1
 4.95m x 2.80m
 16' 2" x 9' 3"

 Bedroom 2
 4.20m x 2.90m
 13' 9" x 9' 6"

 Living / Dining / Kitchen
 5.35 m x 5.15 m
 17' 7" x 16' 10"

 Balcony
 3.20m x 11.35m
 10' 7" x 37' 2"

 GROSS INTERNAL AREA
 71.1 sq m
 765.3 sq ft

DIMENSIONS LOCATION

 Bedroom
 4.15m x 3.55m
 13' 7" x 11' 8"

 Living / Dining / Kitchen
 4.25 m x 6.90 m
 14' 0" x 22' 7""