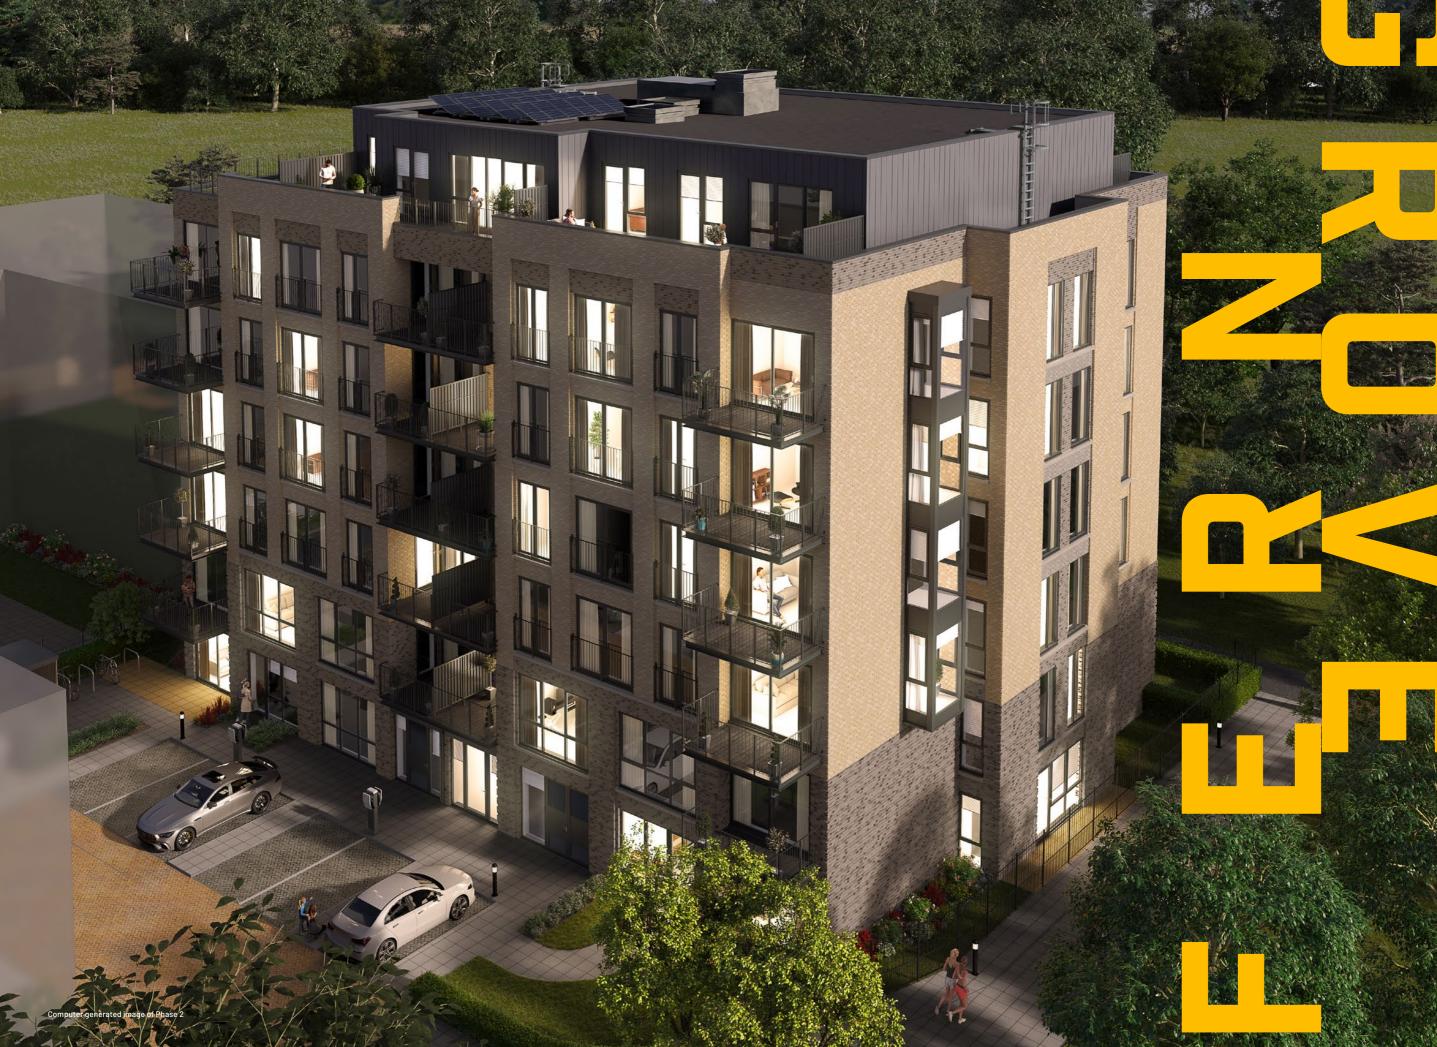

LINNET HOUSE FLOORPLANS



1 Bedroom



# **APARTMENT 4**

Linnet House Ground floor

1 Bedroom



**DIMENSIONS** LOCATION **DIMENSIONS** LOCATION

3.40 m x 2.75 m 11' 1" × 9' 0" Bedroom 4.55 m x 4.50 m 14' 11" x 14' 9" Living / Dining / Kitchen 2.65 m x 21.80 m 8'8" × 71'7" Garden **GROSS INTERNAL AREA** 40.3 sq m 433.7 sq ft



Bedroom 4.60 m x 3.85 m 15' 0" x 12' 8" Living / Dining / Kitchen 8.15 m x 5.10 m Living / Dining / Kitchen 7'3" x 8'7" 2.20 m x 2.60 m Garden 7.95 m x 8.75 m 26'0" x 28'9" **GROSS INTERNAL AREA** 57.3 sq m 617.1 sq ft



Linnet House **Ground floor**1 Bedroom



# **APARTMENT 6**

Linnet House **Ground floor**1 Bedroom



DIMENSIONS DIMENSIONS LOCATION LOCATION

 Bedroom
 4.60 m x 3.85 m
 15' 0" x 12' 8"

 Living / Dining / Kitchen
 8.15 m x 5.10 m
 26' 9" x 16' 8"

 Patio
 2.20 m x 7.55