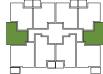

# **APARTMENT 4**

Linnet House Ground floor

1 Bedroom

**DIMENSIONS** LOCATION **DIMENSIONS** LOCATION

3.40 m x 2.75 m 11' 1" × 9' 0" Bedroom 4.55 m x 4.50 m 14' 11" x 14' 9" Living / Dining / Kitchen 2.65 m x 21.80 m 8'8" × 71'7" Garden **GROSS INTERNAL AREA** 40.3 sq m 433.7 sq ft