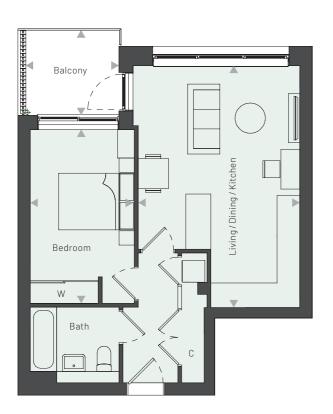

1 Bedroom

Linnet House Floor 1 1 Bedroom

**DIMENSIONS** LOCATION **DIMENSIONS** LOCATION

3.80 m x 4.10 m 12'5" x 13'5" Bedroom 23'9" x 14'9" Living / Dining / Kitchen 7.25 m x 4.50 m 2.25 m x 2.85 m 7'5" x 9' 4" Balcony **GROSS INTERNAL AREA** 51.5 sq m 554.3 sq ft

4.00 m x 3.00 m Bedroom 13'1" x 9'11" 6.10 m x 4.10 m 20'0" x 13'5" Living / Dining / Kitchen 7'5" x 9'0" Balcony  $2.25\,\mathrm{m}\,\mathrm{x}\,2.75\,\mathrm{m}$ **GROSS INTERNAL AREA** 51.5 sq m 554.3 sq ft