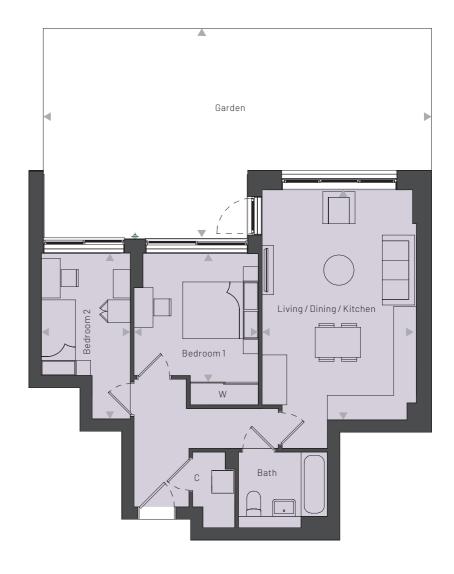

### **APARTMENTS 2 & 7**

Linnet House **Ground Floor** 

2 Bedroom

DIMENSIONS DIMENSIONS LOCATION LOCATION

 Bedroom
 2.40m x 2.60m
 7' 11" x 8' 6"

 Living / Dining / Kitchen
 3.85 m x 4.40 m
 12' 8" x 14' 6"

 Garden
 3.95m x 5.05m
 13' 0" x 16' 7"

 GROSS INTERNAL AREA
 38.4 sq m
 413.2 sq ft

 Bedroom 1
 3.40m x 3.30m
 11' 2" x 10' 9"

 Bedroom 2
 4.40m x 2.35m
 14' 4" x 7' 9"

 Living / Dining / Kitchen
 6.10 m x 4.00 m
 20' 0" x 13' 2"

 Garden
 5.55m x 10.25m
 18' 2" x 33' 8"

 GROSS INTERNAL AREA
 62.4 sq m
 671.4 sq ft

Linnet House Floors 1, 2, 3, 4 & 5

1 Bedroom