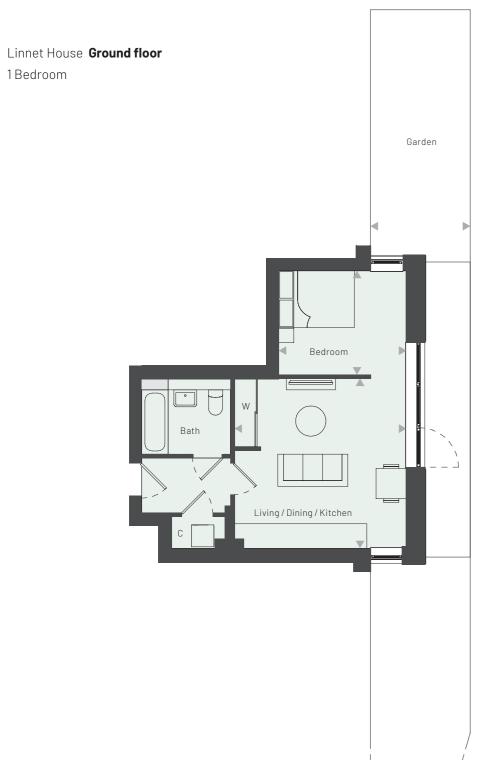

# **APARTMENT 4**

Linnet House Ground floor

1 Bedroom

**DIMENSIONS** LOCATION **DIMENSIONS** LOCATION

3.40 m x 2.75 m 11' 1" × 9' 0" Bedroom 4.55 m x 4.50 m 14' 11" x 14' 9" Living / Dining / Kitchen 2.65 m x 21.80 m 8'8" × 71'7" Garden **GROSS INTERNAL AREA** 40.3 sq m 433.7 sq ft

Linnet House **Ground floor**1 Bedroom