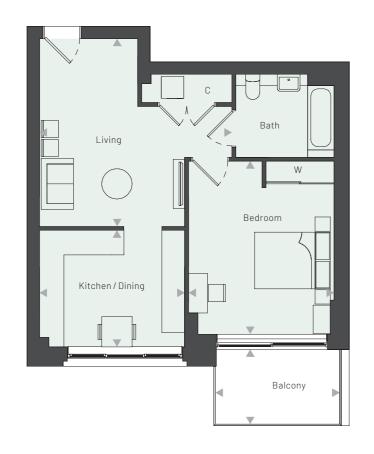

# **APARTMENT 6**

Linnet House **Ground floor**1 Bedroom

DIMENSIONS DIMENSIONS LOCATION LOCATION

 Bedroom
 4.60 m x 3.85 m
 15' 0" x 12' 8"

 Living / Dining / Kitchen
 8.15 m x 5.10 m
 26' 9" x 16' 8"

 Patio
 2.20 m x 7.55 m
 7' 2" x 24' 10"

 GROSS INTERNAL AREA
 57.3 sq m
 617.1 sq ft

 Bedroom
 3.40 m x 2.75 m
 11' 1" x 9' 0"

 Living / Dining / Kitchen
 4.55 m x 4.50 m
 14' 11" x 14' 9"

 Patio
 3.05 m x 21.80 m
 10' 0" x 71' 7"

 GROSS INTERNAL AREA
 40.3 sq m
 433.7 sq ft