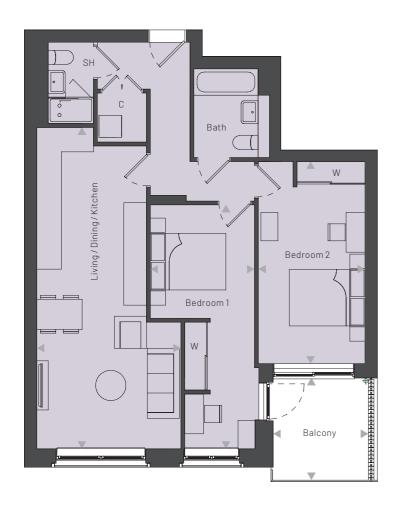

### **APARTMENTS 2 & 7**

Linnet House **Ground Floor** 

2 Bedroom

DIMENSIONS DIMENSIONS LOCATION LOCATION

 Bedroom
 2.40m x 2.60m
 7' 11" x 8' 6"

 Living / Dining / Kitchen
 3.85 m x 4.40 m
 12' 8" x 14' 6"

 Garden
 3.95m x 5.05m
 13' 0" x 16' 7"

 GROSS INTERNAL AREA
 38.4 sq m
 413.2 sq ft

 Bedroom 1
 3.40m x 3.30m
 11' 2" x 10' 9"

 Bedroom 2
 4.40m x 2.35m
 14' 4" x 7' 9"

 Living / Dining / Kitchen
 6.10 m x 4.00 m
 20' 0" x 13' 2"

 Garden
 5.55m x 10.25m
 18' 2" x 33' 8"

 GROSS INTERNAL AREA
 62.4 sq m
 671.4 sq ft

Linnet House Floors 1, 2, 3, 4 & 5

1 Bedroom