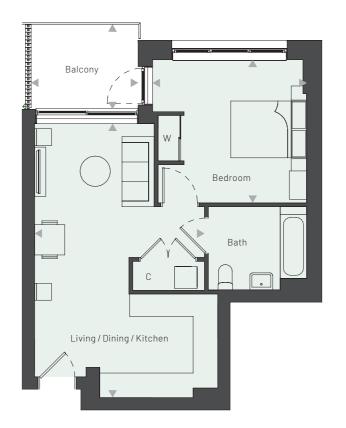

1 Bedroom

Linnet House Floor 1 1 Bedroom

**DIMENSIONS** LOCATION **DIMENSIONS** LOCATION

3.80 m x 4.10 m 12'5" x 13'5" Bedroom 23'9" x 14'9" Living / Dining / Kitchen 7.25 m x 4.50 m 2.25 m x 2.85 m 7'5" x 9' 4" Balcony **GROSS INTERNAL AREA** 51.5 sq m 554.3 sq ft

4.00 m x 3.00 m Bedroom 13'1" x 9'11" 6.10 m x 4.10 m 20'0" x 13'5" Living / Dining / Kitchen 7'5" x 9'0" Balcony  $2.25\,\mathrm{m}\,\mathrm{x}\,2.75\,\mathrm{m}$ **GROSS INTERNAL AREA** 51.5 sq m 554.3 sq ft