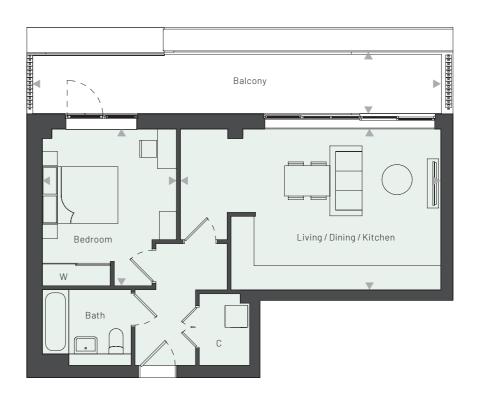

1 Bedroom

Linnet House Floor 1 1 Bedroom

**DIMENSIONS** LOCATION **DIMENSIONS** LOCATION

3.80 m x 4.10 m 12'5" x 13'5" Bedroom 23'9" x 14'9" Living / Dining / Kitchen 7.25 m x 4.50 m 2.25 m x 2.85 m 7'5" x 9' 4" Balcony **GROSS INTERNAL AREA** 51.5 sq m 554.3 sq ft

4.00 m x 3.00 m Bedroom 13'1" x 9'11" 6.10 m x 4.10 m 20'0" x 13'5" Living / Dining / Kitchen 7'5" x 9'0" Balcony  $2.25\,\mathrm{m}\,\mathrm{x}\,2.75\,\mathrm{m}$ **GROSS INTERNAL AREA** 51.5 sq m 554.3 sq ft