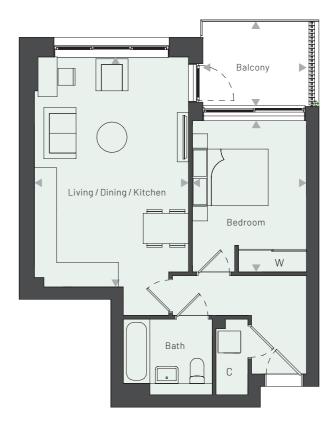

1 Bedroom

Linnet House Floor 1 1 Bedroom

**DIMENSIONS** LOCATION **DIMENSIONS** LOCATION

3.80 m x 4.10 m 12'5" x 13'5" Bedroom 23'9" x 14'9" Living / Dining / Kitchen 7.25 m x 4.50 m 2.25 m x 2.85 m 7'5" x 9' 4" Balcony **GROSS INTERNAL AREA** 51.5 sq m 554.3 sq ft

4.00 m x 3.00 m Bedroom 13'1" x 9'11" 6.10 m x 4.10 m 20'0" x 13'5" Living / Dining / Kitchen 7'5" x 9'0" Balcony  $2.25\,\mathrm{m}\,\mathrm{x}\,2.75\,\mathrm{m}$ **GROSS INTERNAL AREA** 51.5 sq m 554.3 sq ft