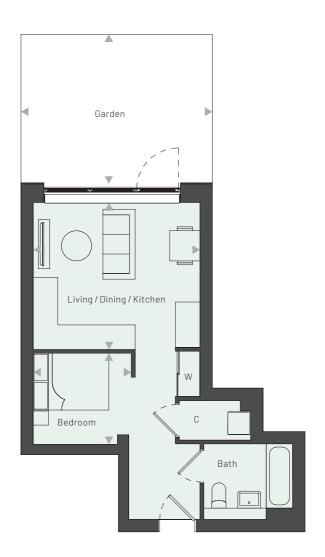

# **APARTMENT 4**

Linnet House Ground floor

1 Bedroom

**DIMENSIONS** LOCATION **DIMENSIONS** LOCATION

3.40 m x 2.75 m 11' 1" × 9' 0" Bedroom 4.55 m x 4.50 m 14' 11" x 14' 9" Living / Dining / Kitchen 2.65 m x 21.80 m 8'8" × 71'7" Garden **GROSS INTERNAL AREA** 40.3 sq m 433.7 sq ft