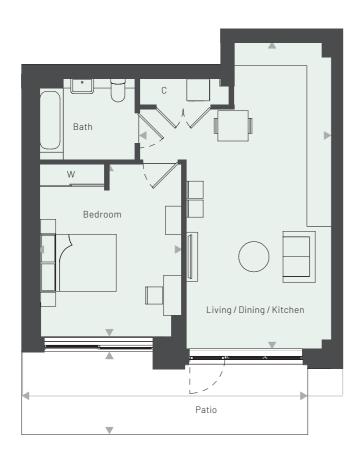

# **APARTMENT 4**

Linnet House Ground floor

1 Bedroom

**DIMENSIONS** LOCATION **DIMENSIONS** LOCATION

3.40 m x 2.75 m 11' 1" × 9' 0" Bedroom 4.55 m x 4.50 m 14' 11" x 14' 9" Living / Dining / Kitchen 2.65 m x 21.80 m 8'8" × 71'7" Garden **GROSS INTERNAL AREA** 40.3 sq m 433.7 sq ft

Linnet House **Ground floor**1 Bedroom