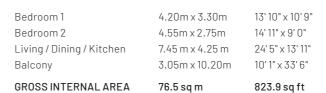

1 Bedroom

Linnet House Floor 1 1 Bedroom

**DIMENSIONS** LOCATION **DIMENSIONS** LOCATION

3.80 m x 4.10 m 12'5" x 13'5" Bedroom 23'9" x 14'9" Living / Dining / Kitchen 7.25 m x 4.50 m 2.25 m x 2.85 m 7'5" x 9' 4" Balcony **GROSS INTERNAL AREA** 51.5 sq m 554.3 sq ft

4.00 m x 3.00 m Bedroom 13'1" x 9'11" 6.10 m x 4.10 m 20'0" x 13'5" Living / Dining / Kitchen 7'5" x 9'0" Balcony  $2.25\,\mathrm{m}\,\mathrm{x}\,2.75\,\mathrm{m}$ **GROSS INTERNAL AREA** 51.5 sq m 554.3 sq ft