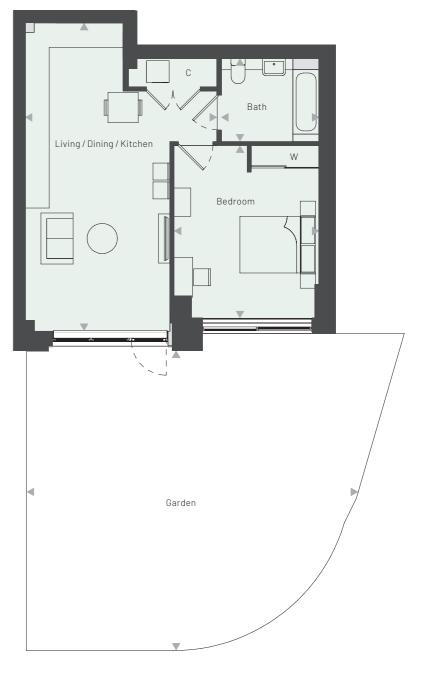

# **APARTMENT 6**

Linnet House **Ground floor**1 Bedroom

DIMENSIONS DIMENSIONS LOCATION LOCATION

 Bedroom
 4.60 m x 3.85 m
 15' 0" x 12' 8"

 Living / Dining / Kitchen
 8.15 m x 5.10 m
 26' 9" x 16' 8"

 Patio
 2.20 m x 7.55 m
 7' 2" x 24' 10"

 GROSS INTERNAL AREA
 57.3 sq m
 617.1 sq ft

 Bedroom
 3.40 m x 2.75 m
 11' 1" x 9' 0"

 Living / Dining / Kitchen
 4.55 m x 4.50 m
 14' 11" x 14' 9"

 Patio
 3.05 m x 21.80 m
 10' 0" x 71' 7"

 GROSS INTERNAL AREA
 40.3 sq m
 433.7 sq ft