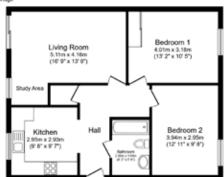

## Pym Court

(E) 2 bedroom

1 bathroom

Allocated Parking

Local amenities nearby

Beehive Shopping Centre, cafes, restaurants, schools, nurseries, parks, a beauty salon, a sport and leisure centre, and more.

Domovo has not tested any apparatus, fittings or services and so cannot verify they are in working order. The buyer is advised to obtain verification from their solicitor or surveyor. The floor plan(s) is intended as a guide to the layout of the property. It may not be to scale and should not be relied upon for dimensions or any other purpose.