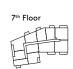

-|---------------|
| Bedroom 2             | 12'2" x 12'10" | 3.17m x 3.92m |
| Bedroom 1             | 12'3" x 10'4"  | 3.78m x 3.15m |
| Living/Dining/Kitchen | 21'6" x 14'2"  | 6.57m x 4.32m |

| $\triangleleft \triangleright$ | Measurement Points |
|--------------------------------|--------------------|
| ST                             | Store              |

All areas and dimensions have been taken from architect plans prior to construction therefore whilst the information is believed to be correct its accuracy cannot be guaranteed and does not form part of any contract. They are not intended to be used for carpet sizes or items of furniture. Purchasers must therefore rely on their own inspection to verify any information provided. All dimensions are within + or - 50 mm.





























TYPE 19 PLOT 57



#### Internal Area Dimensions

| Area                  | 804 sq ft     | 75 sq m       |
|-----------------------|---------------|---------------|
| Bedroom 2             | 13'10" x 9'8" | 4.22m x 2.84m |
| Bedroom 1             | 15'2" x 10'1" | 4.63m x 3.09m |
| Living/Dining/Kitchen | 22'8" x 13'0" | 6.93m x 3.97m |
|                       |               |               |

Store

All areas and dimensions have been taken from architect plans prior to construction therefore whilst the information is believed to be correct its accuracy cannot be guaranteed and does not form part of any contract. They are not intended to be used for carpet sizes or items of furniture. Purchasers must therefore rely on their own inspection to verify any information provide