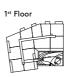

TYPE 15

PLOTS 21, 32, 43, 54, 63, 73 & 83



#### Internal Area Dimensions

| 9'0" x 13'6"  | 2.75m x 4.13m |
|---------------|---------------|
|               |               |
| 8'11" x 19'1" | 2.74m x 5.84m |
| 11'4" x 27'5" | 3.49m x 8.36m |
|               | 8'11" x 19'1" |

Store

All areas and dimensions have been taken from architect plans prior to construction therefore whilst the information is believed to be correct its accuracy cannot be guaranteed and does not form part of any contract. They are not intended to be used for carpet sizes or items of furniture. Purchasers must therefore rely on their own inspection to verify any information provided. All dimensions are within + or - 50mm.

#### **Apartment Locators**

# 12<sup>th</sup> Floor























# 2 BED APARTMENT

TYPE 16

PLOT 11



#### Internal Area Dimensions

| Area                  | 820 sq ft      | 76 sq m       |
|-----------------------|----------------|---------------|
| Area                  | 820 6          | 76            |
| Bedroom 2             | 10'1" x 14'11" | 3.08m x 4.56m |
| Bedroom 1             | 13'9" x 13'3"  | 4.21m x 4.04m |
| Living/Dining/Kitchen | 12'9" x 23'3"  | 3.90m x 7.02m |

| $\triangleleft \triangleright$ | Measurement Points |
|--------------------------------|--------------------|
| ST                             | Store              |

All areas and dimensions have been taken from architect plans prior to construction therefore whilst the information is believed to be correct its accuracy cannot be guaranteed and does not form part of