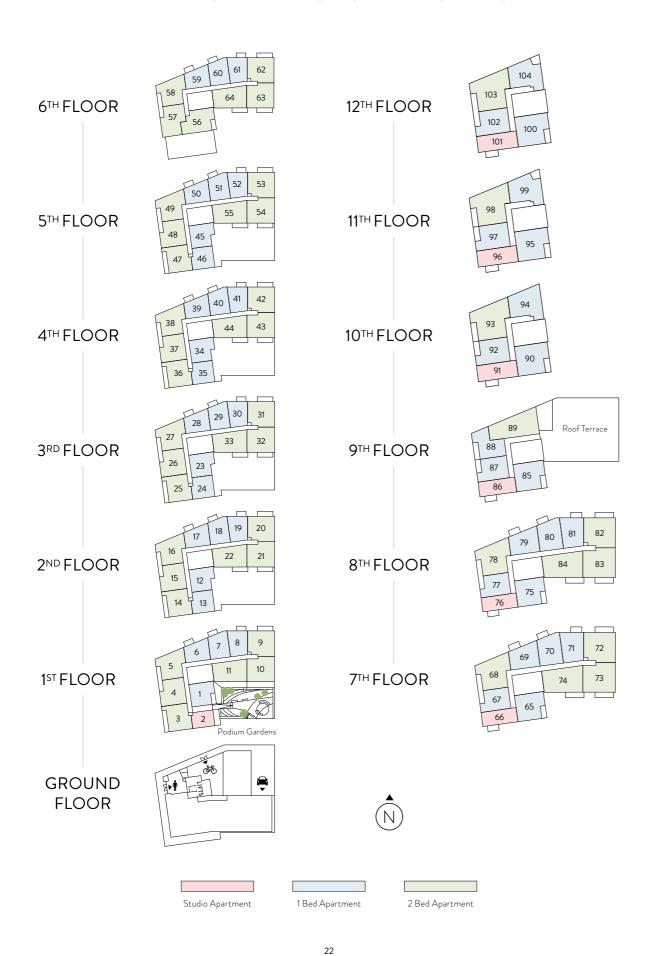

ex Lakes shower enclosure with sliding door, square contemporary overhead shower and additional hand shower facility
- · Alsacia B Field tiling in shower enclosure with contrasting texture Savern B feature tile
- · Basin with chrome surface-mounted mixer tap
- $\boldsymbol{\cdot}$  WC with soft close seat and dual flush function
- Wall mounted mirror over vanity unit
- Wall mounted shaver socket
- Heated chrome towel rail

#### Open plan kitchen

- · Symphony handleless design kitchen units in white gloss with soft close hinges
- Downlighters under kitchen wall units
- · Laminate worktop with matching 150mm upstand
- Stainless steel single bowl integrated basin with chrome single lever mixer tap
- AEG integrated single oven



Computer Generated Images of Ascot House

20

# PLOT LOCATORS







TYPE 1

PLOT 2



#### Internal Area Dimensions

| Area                  | 421 sq ft     | 39 sq m       |
|-----------------------|---------------|---------------|
| Bedroom               | 11'0" x 9'10" | 3.37m x 3.00m |
| Living/Dining/Kitchen | 13'1" x 16'7" | 4.00m x 5.07m |

Measurement Points Store

All areas and dimensions have been taken from architect plans prior to construction therefore whilst the information is believed to be correct its accuracy cannot be guaranteed and does not form part of any contract. They are not intended to be used for carpet sizes or items of furniture. Purchasers must therefore rely on their own inspection to verify any information provided. All dimensions are within + or - 50mm.

#### **Apartment Locators**

# 12<sup>th</sup> Floor

11th Floor