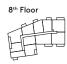

| 76            |
| Bedroom 2             | 10'1" x 14'11" | 3.08m x 4.56m |
| Bedroom 1             | 13'9" x 13'3"  | 4.21m x 4.04m |
| Living/Dining/Kitchen | 12'9" x 23'3"  | 3.90m x 7.02m |

| $\triangleleft \triangleright$ | Measurement Points |
|--------------------------------|--------------------|
| ST                             | Store              |

All areas and dimensions have been taken from architect plans prior to construction therefore whilst the information is believed to be correct its accuracy cannot be guaranteed and does not form part of any contract. They are not intended to be used for carpet sizes or items of furniture. Purchasers must therefore rely on their own inspection to verify any information provided. All dimensions are within + or - 50mm.





























T Y P E 17

PLOTS 22, 33, 44, 55,64, 74, 84



#### Internal Area Dimensions

| Area                  | 820 sq ft      | 76 sq m       |
|-----------------------|----------------|---------------|
| Bedroom 2             | 10'1" x 14'11" | 3.08m x 4.56m |
| Bedroom 1             | 13'11" x 13'4" | 4.26m x 4.07m |
| Living/Dining/Kitchen | 12'9" x 23'1"  | 3.91m x 7.04m |

All areas and dimensions have been taken from architect plans prior to construction therefore whilst the information is believed to be correct its accuracy cannot be guaranteed and does not form part of any contract. They are not intended to be used for carpet sizes or items of furniture. Purchasers must therefore rely on their own inspection to verify any information provided. All dimensions are within +