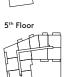

sions are within + or - 50mm.

#### **Apartment Locators**

# 12<sup>th</sup> Floor

11th Floor























## STUDIO APARTMENT

TYPE 2

PLOTS 66, 76, 86, 91, 96 & 101



#### Internal Area Dimensions

| Area                  | 436 sq ft     | 41 sq m       |
|-----------------------|---------------|---------------|
| Bedroom               | 9'8" x 12'11" | 2.96m x 3.95m |
| Living/Dining/Kitchen | 12'8" x 12'8" | 3.88m x 3.88m |



therefore whilst the information is believed to be correct its accuracy cannot be guaranteed and does not form part of any contract. They are not intended to be used for carpet sizes or items of furniture. Purchasers must therefore rely on their own inspection to verify any information provided. All dimensions are within \* or - 50mm.



























TYPE 1

PLOTS 67, 77, 87, 92, 97 & 102



#### Internal Area Dimensions

| Area                  | 482 sq ft     | 45 sq m       |
|-----------------------|---------------|---------------|
| Bedroom               | 15'11" x 8'8" | 4.86m x 2.65m |
| Living/Dining/Kitchen | 23'1" x 10'1" | 7.06m x 3.09m |

<sup>\*</sup>Please note Plot 67's total area is 478 sq ft (44 sq m)

Store

All areas and dimensions have been taken from architect plans prior to construction therefore whilst the information is believed to be correct its accuracy cannot be guaranteed and does not form part of any contract. They are not intended to be used for carpet sizes or items of furniture. Purchasers must therefore rely on their own inspection to verify any information provided. All dimensions are withi