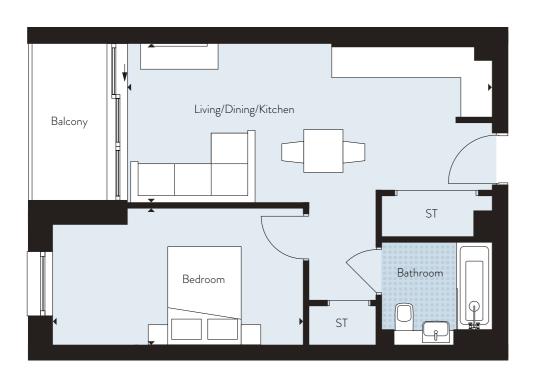

TYPE 1

PLOTS 67, 77, 87, 92, 97 & 102

#### Internal Area Dimensions

| Area                  | 482 sq ft     | 45 sq m       |
|-----------------------|---------------|---------------|
| Bedroom               | 15'11" x 8'8" | 4.86m x 2.65m |
| Living/Dining/Kitchen | 23'1" x 10'1" | 7.06m x 3.09m |

<sup>\*</sup>Please note Plot 67's total area is 478 sq ft (44 sq m)

Store

All areas and dimensions have been taken from architect plans prior to construction therefore whilst the information is believed to be correct its accuracy cannot be guaranteed and does not form part of any contract. They are not intended to be used for carpet sizes or items of furniture. Purchasers must therefore rely on their own inspection to verify any information provided. All dimensions are within + or - 50mm.