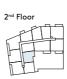

UNIT



#### Internal Area Dimensions

| Area                  | 611 sq ft     | 57 sq m       |
|-----------------------|---------------|---------------|
| Bedroom               | 14'0" x 11'2" | 4.28m x 3.40m |
| Living/Dining/Kitchen | 21'6" x 13'1" | 6.56m x 4.00m |

Measurement Points Store

All areas and dimensions have been taken from architect plans prior to construction therefore whilst the information is believed to be correct its accuracy cannot be guaranteed and does not form part of any contract. They are not intended to be used for carpet sizes or items of furniture. Purchasers must therefore rely on their own inspection to verify any information provided. All dimensions are within + or - 50mm.

#### **Apartment Locators**

12<sup>th</sup> Floor

11th Floor























## 2 BED APARTMENT

TYPE 10

PLOTS 3, 14, 25, 36, & 47



#### Internal Area Dimensions

| Area                  | 732 sq ft      | 68 sq m       |
|-----------------------|----------------|---------------|
| Bedroom 2             | 12'0" x 6'11"  | 3.66m x 2.11m |
| Bedroom 1             | 13'3" x 10'10" | 4.40m x 3.31m |
| Living/Dining/Kitchen | 25'11" x 10'2" | 7.90m x 3.12m |



therefore whilst the information is believed to be correct its accuracy cannot be guaranteed and does not form part of any contract. They are not intended to be used for carpet sizes or items of furniture. Purchasers must therefore rely on their own inspection to verify any information provided. All dimensions are within + or - 50mm.





























TYPE 11

PLOTS 4, 15, 26, 37 & 48



####