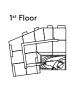

ARTMENT

TYPE 6

PLOT 88



#### Internal Area Dimensions

|                       | <b>.</b>       | <u>'</u>      |
|-----------------------|----------------|---------------|
| Area                  | 520 sq ft      | 48 sq m       |
| Bedroom               | 15'3" x 10'6"  | 4.65m x 3.22m |
| Living/Dining/Kitchen | 16'2" x 14'11" | 4.93m x 4.56m |



All areas and dimensions have been taken from architect plans prior to construction therefore whilst the information is believed to be correct its accuracy cannot be guaranteed and does not form part of any contract. They are not intended to be used for carpet sizes or items of furniture. Purchasers must therefore rely on their own inspection to verify any information provided. All dimensions are within + or - 50mm.



























TYPE 7 PLOTS 94, 99 & 104



#### Internal Area Dimensions

| Area                  | 555 sq ft     | 52 sq m       |
|-----------------------|---------------|---------------|
| Bedroom               | 12'8" x 11'5" | 3.88m x 3.48m |
| Living/Dining/Kitchen | 14'0" x 21'8" | 4.29m x 6.62m |

Store

All areas and dimensions have been taken from architect plans prior to construction therefore whilst the information is believed to be correct its accuracy cannot be guaranteed and does not form part of any contract. They are not intended to be used for carpet sizes or items of furniture. Purchasers must therefore rely on their own inspection to verify any information provided. All dimensions are within + or - 50mm.

#### **Apartment Locators**

12<sup>th</sup> Floor























#