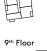

------------------------|
| Area                  | 577 sq ft     | 53 sq m                                 |
| Balcony               | 10'7" x 5'2"  | 3.25m x 1.58m                           |
| Bedroom               | 8'11" x 17'7" | 2.74m x 5.38m                           |
| Living/Dining/Kitchen | 12'2" x 25'3" | 3.71m x 7.71m                           |

\*Please note Plot 7's total area is 549 sq ft (51 sq m)



therefore whilst the information is believed to be correct its accuracy cannot be guaranteed and does not form part of any contract. They are not intended to be used for carpet sizes or items of furniture. Purchasers must therefore rely on their own inspection to verify any information provided. All dimensions are within + or - 50mm.































































TYPE 5

PLOTS 13, 24, 35 & 46



#### Internal Area Dimensions

| Area                  | 562 sq ft       | 52 sq m       |
|-----------------------|-----------------|---------------|
| Bedroom               | 10'11" x 12'10" | 3.33m x 3.93m |
| Living/Dining/Kitchen | 24'1" x 10'2"   | 7.36m x 3.12m |



All areas and dimensions have been taken from architect plans prior to construction therefore whilst the information is believed to be correct its accuracy cannot be guaranteed and does not form part of any contract. They are not intended to be used for carpet sizes or items of furniture. Purchasers must therefore rely on their own inspection to verify any information provided. All dimensions are within + or - 50 mm.

#### Apartment Locators

# 12th Floor

11th Floor