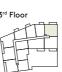

al Area Dimensions

| Area                  | 766 sq ft     | 71 sq m       |
|-----------------------|---------------|---------------|
| Bedroom 2             | 8'11" x 13'2" | 2.74m x 4.03m |
| Bedroom 1             | 9'0" x 17'8"  | 2.75m x 5.39m |
| Living/Dining/Kitchen | 27'9" x 10'6" | 8.48m x 3.22m |

All areas and dimensions have been taken from architect plans prior to construction therefore whilst the information is believed to be correct its accuracy cannot be guaranteed and does not form part of any contract. They are not intended to be used for carpet sizes or items of furniture. Purchasers must therefore rely on their own inspection to verify any information provided. All dimensions are within + or - 50 mm.

#### Apartment Locators

# 12th Floor

11th Floor

























## 2 BED APARTMENT

T Y P E 1 4
P L O T 1 0



#### Internal Area Dimensions

| Area                  | 774 sq ft     | 72 sq m       |
|-----------------------|---------------|---------------|
| Bedroom 2             | 9'0" x 13'6"  | 2.75m x 4.13m |
| Bedroom 1             | 8'11" x 19'1" | 2.74m x 5.84m |
| Living/Dining/Kitchen | 11'4" x 27'5" | 3.49m x 8.36m |

| $\triangleleft \triangleright$ | Measurement Points |
|--------------------------------|--------------------|
| ST                             | Store              |

All areas and dimensions have been taken from architect plans prior to construction therefore whilst the information is believed to be correct its accuracy cannot be guaranteed and does not form part of any contract. They are not intended to be used for