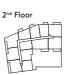

m       |
|-----------------------|---------------|---------------|
| Bedroom 2             | 13'10" x 9'8" | 4.22m x 2.84m |
| Bedroom 1             | 15'2" x 10'1" | 4.63m x 3.09m |
| Living/Dining/Kitchen | 22'8" x 13'0" | 6.93m x 3.97m |
|                       |               |               |

Store

All areas and dimensions have been taken from architect plans prior to construction therefore whilst the information is believed to be correct its accuracy cannot be guaranteed and does not form part of any contract. They are not intended to be used for carpet sizes or items of furniture. Purchasers must therefore rely on their own inspection to verify any information provided. All dimensions are within + or - 50mm.

#### **Apartment Locators**

# 12<sup>th</sup> Floor























# 2 BED APARTMENT

TYPE 20 PLOT 89



#### Internal Area Dimensions

|                       |               | 71 sq m       |
|-----------------------|---------------|---------------|
| Area                  | 760 sq ft     |               |
| Bedroom 2             | 9'2" x 11'4"  | 2.80m x 3.47m |
| Bedroom 1             | 9'5" x 13'2"  | 2.89m x 4.03m |
| Living/Dining/Kitchen | 13'4" x 16'2" | 4.08m x 4.94m |

Store

therefore whilst the information is believed to be correct its accuracy cannot be guaranteed and does not form part of any contract. They are not intended to be used for carpet sizes or items of furniture. Purchasers must therefore rely on their own inspection to verify any information provided. All dimensions are within \* or - 50mm.