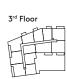

are within + or - 50mm.

#### **Apartment Locators**

12<sup>th</sup> Floor























## 1 BED APARTMENT

TYPE 8

PLOT 1

#### \*WHEELCHAIR ADAPTABLE UNIT



#### Internal Area Dimensions

| Area                  | 611 sq ft     | 57 sq m       |
|-----------------------|---------------|---------------|
| Bedroom               | 14'0" x 11'2" | 4.28m x 3.40m |
| Living/Dining/Kitchen | 21'6" x 13'1" | 6.56m x 4.00m |

Store

therefore whilst the information is believed to be correct its accuracy cannot be guaranteed and does not form part of any contract. They are not intended to be used for carpet sizes or items of furniture. Purchasers must therefore rely on their own inspection to verify any information provided. All dimensions are within \* or - 50mm.





























TYPE 9

PLOTS 12, 23, 34, 45, 65, 75, 85, 90,

\*WHEELCHAIR ADAPTABLE UNIT



#### Internal Area Dimensions

| Area                  | 611 sq ft     | 57 sq m       |
|-----------------------|---------------|---------------|
| Bedroom               | 14'0" x 11'2" | 4.28m x 3.40m |
| Living/Dining/Kitchen | 21'6" x 13'1" | 6.56m x 4.00m |

Measurement Points Store

All areas and dimensions have been taken from architect plans prior to construction therefore whilst the information is believed to be correct its accuracy cannot be guaranteed and does not form part of any contract. They are not intended to be used for carpet sizes or items of furniture. Purchasers must therefore rely on their own inspection to verify any information provided. All dimensions are within + or - 50mm.

###