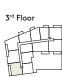

2<sup>th</sup> Floor

11th Floor























## 2 BED APARTMENT

TYPE 10

PLOTS 3, 14, 25, 36, & 47



#### Internal Area Dimensions

| Area                  | 732 sq ft      | 68 sq m       |
|-----------------------|----------------|---------------|
| Bedroom 2             | 12'0" x 6'11"  | 3.66m x 2.11m |
| Bedroom 1             | 13'3" x 10'10" | 4.40m x 3.31m |
| Living/Dining/Kitchen | 25'11" x 10'2" | 7.90m x 3.12m |



therefore whilst the information is believed to be correct its accuracy cannot be guaranteed and does not form part of any contract. They are not intended to be used for carpet sizes or items of furniture. Purchasers must therefore rely on their own inspection to verify any information provided. All dimensions are within + or - 50mm.





























TYPE 11

PLOTS 4, 15, 26, 37 & 48



#### Internal Area Dimensions

| Area                  | 730 sq ft     | 68 sq m       |
|-----------------------|---------------|---------------|
| Bedroom 2             | 14'9" x 8'2"  | 4.52m x 2.50m |
| Bedroom 1             | 14'9" x 9'0"  | 4.52m x 2.75m |
| Living/Dining/Kitchen | 23'1" x 12'9" | 7.06m x 3.89m |

Store

All areas and dimensions have been taken from architect plans prior to construction therefore whilst the information is believed to be correct its accuracy cannot be guaranteed and does not form part of any contract. They are not intended to be used for carpet sizes or items of furniture. Purchasers must therefore rely on their own inspection to verify any information provided. All dimensions are within + or - 50mm.

####