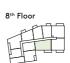

Internal Area Dimensions

| Area                  | 820 sq ft      | 76 sq m       |
|-----------------------|----------------|---------------|
| Bedroom 2             | 10'1" x 14'11" | 3.08m x 4.56m |
| Bedroom 1             | 13'11" x 13'4" | 4.26m x 4.07m |
| Living/Dining/Kitchen | 12'9" x 23'1"  | 3.91m x 7.04m |

All areas and dimensions have been taken from architect plans prior to construction therefore whilst the information is believed to be correct its accuracy cannot be guaranteed and does not form part of any contract. They are not intended to be used for carpet sizes or items of furniture. Purchasers must therefore rely on their own inspection to verify any information provided. All dimensions are within + or - 50 mm.

#### Apartment Locators

# 12th Floor

11th Floor























## 2 BED APARTMENT

T Y P E 18

PLOT 56



#### Internal Area Dimensions

| Area                  | 791 sq ft      | 74 sq m       |
|-----------------------|----------------|---------------|
| Bedroom 2             | 12'2" x 12'10" | 3.17m x 3.92m |
| Bedroom 1             | 12'3" x 10'4"  | 3.78m x 3.15m |
| Living/Dining/Kitchen | 21'6" x 14'2"  | 6.57m x 4.32m |

| $\triangleleft \triangleright$ | Measurement Points |
|--------------------------------|--------------------|
| ST                             | Store              |

All areas and dimensions have been taken from architect plans prior to construction therefore whilst the information is believed to be correct its accuracy cannot be guaranteed and does not form part of any contract. They are not intended to b