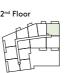

Area Dimensions

| Area                  | 766 sq ft     | 71 sq m       |
|-----------------------|---------------|---------------|
| Bedroom 2             | 8'11" x 13'2" | 2.74m x 4.03m |
| Bedroom 1             | 9'0" x 17'8"  | 2.75m x 5.39m |
| Living/Dining/Kitchen | 27'9" x 10'6" | 8.48m x 3.22m |

All areas and dimensions have been taken from architect plans prior to construction therefore whilst the information is believed to be correct its accuracy cannot be guaranteed and does not form part of any contract. They are not intended to be used for carpet sizes or items of furniture. Purchasers must therefore rely on their own inspection to verify any information provided. All dimensions are within + or - 50 mm.

#### Apartment Locators

# 12th Floor

11th Floor

























## 2 BED APARTMENT

T Y P E 1 4
P L O T 1 0



#### Internal Area Dimensions

| Area                  | 774 sq ft     | 72 sq m       |
|-----------------------|---------------|---------------|
| Bedroom 2             | 9'0" x 13'6"  | 2.75m x 4.13m |
| Bedroom 1             | 8'11" x 19'1" | 2.74m x 5.84m |
| Living/Dining/Kitchen | 11'4" x 27'5" | 3.49m x 8.36m |

| $\triangleleft \triangleright$ | Measurement Points |
|--------------------------------|--------------------|
| ST                             | Store              |

All areas and dimensions have been taken from architect plans prior to construction therefore whilst the information is believed to be correct its accuracy cannot be guaranteed and does not form part of any contract. They are not intended to be used for ca