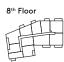

---|---------------|
| Bedroom 2             | 12'2" x 12'10" | 3.17m x 3.92m |
| Bedroom 1             | 12'3" x 10'4"  | 3.78m x 3.15m |
| Living/Dining/Kitchen | 21'6" x 14'2"  | 6.57m x 4.32m |

| $\triangleleft \triangleright$ | Measurement Points |
|--------------------------------|--------------------|
| ST                             | Store              |

All areas and dimensions have been taken from architect plans prior to construction therefore whilst the information is believed to be correct its accuracy cannot be guaranteed and does not form part of any contract. They are not intended to be used for carpet sizes or items of furniture. Purchasers must therefore rely on their own inspection to verify any information provided. All dimensions are within + or - 50 mm.





























TYPE 19 PLOT 57



#### Internal Area Dimensions

| Area                  | 804 sq ft     | 75 sq m       |
|-----------------------|---------------|---------------|
| Bedroom 2             | 13'10" x 9'8" | 4.22m x 2.84m |
| Bedroom 1             | 15'2" x 10'1" | 4.63m x 3.09m |
| Living/Dining/Kitchen | 22'8" x 13'0" | 6.93m x 3.97m |
|                       |               |               |

Store

All areas and dimensions have been taken from architect plans prior to construction therefore whilst the information is believed to be correct its accuracy cannot be guaranteed and does not form part of any contract. They are not intended to be used for carpet sizes or items of furniture. Purchasers must therefore rely on their own inspection to verify any information provi