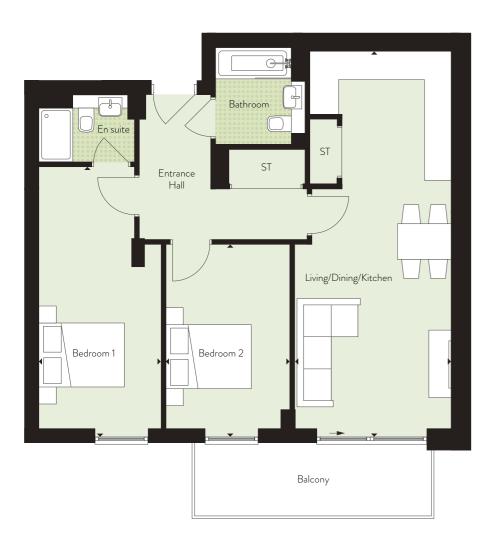

## 2 BED APARTMENT

T Y P E 12

PLOTS 5, 16, 27, 38, 49, 58, 68, 78, 93, 98 & 103

#### Internal Area Dimensions

| Area                  | 783 sq ft     | 73 sq m       |
|-----------------------|---------------|---------------|
| Bedroom 2             | 15'1" x 12'2" | 4.62m x 3.72m |
| Bedroom 1             | 12'6" x 11'6" | 3.81m x 3.52m |
| Living/Dining/Kitchen | 22'10"x 13'8" | 6.98m x 4.18m |

therefore whilst the information is believed to be correct its accuracy cannot be guaranteed and does not form part of any contract. They are not intended to be used for carpet sizes or items of furniture. Purchasers must therefore rely on their own inspection to verify any information provided. All dimensions are within + or - 50mm.