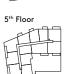

-------------|
| Bedroom 2             | 12'2" x 12'10" | 3.17m x 3.92m |
| Bedroom 1             | 12'3" x 10'4"  | 3.78m x 3.15m |
| Living/Dining/Kitchen | 21'6" x 14'2"  | 6.57m x 4.32m |

| $\triangleleft \triangleright$ | Measurement Points |
|--------------------------------|--------------------|
| ST                             | Store              |

All areas and dimensions have been taken from architect plans prior to construction therefore whilst the information is believed to be correct its accuracy cannot be guaranteed and does not form part of any contract. They are not intended to be used for carpet sizes or items of furniture. Purchasers must therefore rely on their own inspection to verify any information provided. All dimensions are within + or - 50 mm.





























TYPE 19 PLOT 57



#### Internal Area Dimensions

| Area                  | 804 sq ft     | 75 sq m       |
|-----------------------|---------------|---------------|
| Bedroom 2             | 13'10" x 9'8" | 4.22m x 2.84m |
| Bedroom 1             | 15'2" x 10'1" | 4.63m x 3.09m |
| Living/Dining/Kitchen | 22'8" x 13'0" | 6.93m x 3.97m |
|                       |               |               |

Store

All areas and dimensions have been taken from architect plans prior to construction therefore whilst the information is believed to be correct its accuracy cannot be guaranteed and does not form part of any contract. They are not intended to be used for carpet sizes or items of furniture. Purchasers must therefore rely on their own inspection to verify any information provided. A