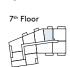

------------------|
| Area                  | 577 sq ft     | 53 sq m                                 |
| Balcony               | 10'7" x 5'2"  | 3.25m x 1.58m                           |
| Bedroom               | 8'11" x 17'7" | 2.74m x 5.38m                           |
| Living/Dining/Kitchen | 12'2" x 25'3" | 3.71m x 7.71m                           |

\*Please note Plot 7's total area is 549 sq ft (51 sq m)



therefore whilst the information is believed to be correct its accuracy cannot be guaranteed and does not form part of any contract. They are not intended to be used for carpet sizes or items of furniture. Purchasers must therefore rely on their own inspection to verify any information provided. All dimensions are within + or - 50mm.































































TYPE 5

PLOTS 13, 24, 35 & 46



#### Internal Area Dimensions

| Area                  | 562 sq ft       | 52 sq m       |
|-----------------------|-----------------|---------------|
| Bedroom               | 10'11" x 12'10" | 3.33m x 3.93m |
| Living/Dining/Kitchen | 24'1" x 10'2"   | 7.36m x 3.12m |



All areas and dimensions have been taken from architect plans prior to construction therefore whilst the information is believed to be correct its accuracy cannot be guaranteed and does not form part of any contract. They are not intended to be used for carpet sizes or items of furniture. Purchasers must therefore rely on their own inspection to verify any information provided. All dimensions are within + or - 50 mm.

#### Apartment Locators

# 12th Floor

11th Floor