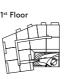

NIT



#### Internal Area Dimensions

| Area                  | 611 sq ft     | 57 sq m       |
|-----------------------|---------------|---------------|
| Bedroom               | 14'0" x 11'2" | 4.28m x 3.40m |
| Living/Dining/Kitchen | 21'6" x 13'1" | 6.56m x 4.00m |

Measurement Points Store

All areas and dimensions have been taken from architect plans prior to construction therefore whilst the information is believed to be correct its accuracy cannot be guaranteed and does not form part of any contract. They are not intended to be used for carpet sizes or items of furniture. Purchasers must therefore rely on their own inspection to verify any information provided. All dimensions are within + or - 50mm.

#### **Apartment Locators**

12<sup>th</sup> Floor

11th Floor























## 2 BED APARTMENT

TYPE 10

PLOTS 3, 14, 25, 36, & 47



#### Internal Area Dimensions

| Area                  | 732 sq ft      | 68 sq m       |
|-----------------------|----------------|---------------|
| Bedroom 2             | 12'0" x 6'11"  | 3.66m x 2.11m |
| Bedroom 1             | 13'3" x 10'10" | 4.40m x 3.31m |
| Living/Dining/Kitchen | 25'11" x 10'2" | 7.90m x 3.12m |



therefore whilst the information is believed to be correct its accuracy cannot be guaranteed and does not form part of any contract. They are not intended to be used for carpet sizes or items of furniture. Purchasers must therefore rely on their own inspection to verify any information provided. All dimensions are within + or - 50mm.





























TYPE 11

PLOTS 4, 15, 26, 37 & 48



#### In