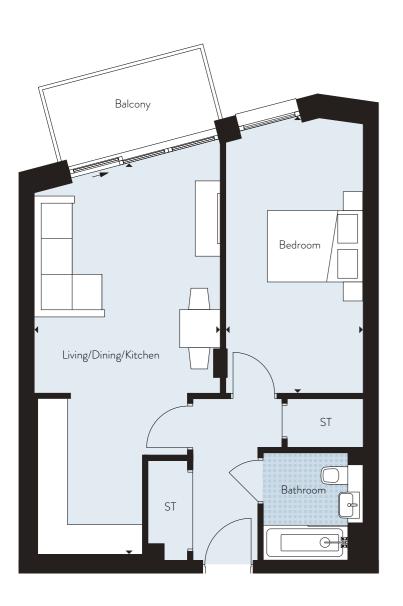

## 1 BED APARTMENT

TYPE 3

PLOTS 7, 18, 29, 40, 51, 60, 70 & 80

#### Internal Area Dimensions

|                       |               | *************************************** |
|-----------------------|---------------|-----------------------------------------|
| Area                  | 577 sq ft     | 53 sq m                                 |
| Balcony               | 10'7" x 5'2"  | 3.25m x 1.58m                           |
| Bedroom               | 8'11" x 17'7" | 2.74m x 5.38m                           |
| Living/Dining/Kitchen | 12'2" x 25'3" | 3.71m x 7.71m                           |

\*Please note Plot 7's total area is 549 sq ft (51 sq m)

therefore whilst the information is believed to be correct its accuracy cannot be guaranteed and does not form part of any contract. They are not intended to be used for carpet sizes or items of furniture. Purchasers must therefore rely on their own inspection to verify any information provided. All dimensions are within + or - 50mm.