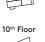

#### Internal Area Dimensions

| Area                  | 820 sq ft      | 76 sq m       |
|-----------------------|----------------|---------------|
| Bedroom 2             | 10'1" x 14'11" | 3.08m x 4.56m |
| Bedroom 1             | 13'11" x 13'4" | 4.26m x 4.07m |
| Living/Dining/Kitchen | 12'9" x 23'1"  | 3.91m x 7.04m |

All areas and dimensions have been taken from architect plans prior to construction therefore whilst the information is believed to be correct its accuracy cannot be guaranteed and does not form part of any contract. They are not intended to be used for carpet sizes or items of furniture. Purchasers must therefore rely on their own inspection to verify any information provided. All dimensions are within + or - 50 mm.

#### Apartment Locators

# 12th Floor

11th Floor























## 2 BED APARTMENT

T Y P E 18

PLOT 56



#### Internal Area Dimensions

| Area                  | 791 sq ft      | 74 sq m       |
|-----------------------|----------------|---------------|
| Bedroom 2             | 12'2" x 12'10" | 3.17m x 3.92m |
| Bedroom 1             | 12'3" x 10'4"  | 3.78m x 3.15m |
| Living/Dining/Kitchen | 21'6" x 14'2"  | 6.57m x 4.32m |

| $\triangleleft \triangleright$ | Measurement Points |
|--------------------------------|--------------------|
| ST                             | Store              |

All areas and dimensions have been taken from architect plans prior to construction therefore whilst the information is believed to be correct its accuracy cannot be guaranteed and does not form part of any contract. They are not intended