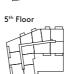

TYPE 7 PLOTS 94, 99 & 104



#### Internal Area Dimensions

| Area                  | 555 sq ft     | 52 sq m       |
|-----------------------|---------------|---------------|
| Bedroom               | 12'8" x 11'5" | 3.88m x 3.48m |
| Living/Dining/Kitchen | 14'0" x 21'8" | 4.29m x 6.62m |

Store

All areas and dimensions have been taken from architect plans prior to construction therefore whilst the information is believed to be correct its accuracy cannot be guaranteed and does not form part of any contract. They are not intended to be used for carpet sizes or items of furniture. Purchasers must therefore rely on their own inspection to verify any information provided. All dimensions are within + or - 50mm.

#### **Apartment Locators**

12<sup>th</sup> Floor























## 1 BED APARTMENT

TYPE 8

PLOT 1

#### \*WHEELCHAIR ADAPTABLE UNIT



#### Internal Area Dimensions

| Area                  | 611 sq ft     | 57 sq m       |
|-----------------------|---------------|---------------|
| Bedroom               | 14'0" x 11'2" | 4.28m x 3.40m |
| Living/Dining/Kitchen | 21'6" x 13'1" | 6.56m x 4.00m |

Store

therefore whilst the information is believed to be correct its accuracy cannot be guaranteed and does not form part of any contract. They are not intended to be used for carpet sizes or items of furniture. Purchasers must therefore rely on their own inspection to verify any information provided. All dimensions are within \* or - 50mm.





























TYPE 9

PLOTS 12, 23, 34, 45, 65, 75, 85, 90,

\*WHEELCHAIR ADAPTABLE UNIT



#