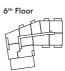

l Area Dimensions

| Area                  | 730 sq ft     | 68 sq m       |
|-----------------------|---------------|---------------|
| Bedroom 2             | 14'9" x 8'2"  | 4.52m x 2.50m |
| Bedroom 1             | 14'9" x 9'0"  | 4.52m x 2.75m |
| Living/Dining/Kitchen | 23'1" x 12'9" | 7.06m x 3.89m |

Store

All areas and dimensions have been taken from architect plans prior to construction therefore whilst the information is believed to be correct its accuracy cannot be guaranteed and does not form part of any contract. They are not intended to be used for carpet sizes or items of furniture. Purchasers must therefore rely on their own inspection to verify any information provided. All dimensions are within + or - 50mm.

#### **Apartment Locators**

12<sup>th</sup> Floor

























## 2 BED APARTMENT

T Y P E 12

PLOTS 5, 16, 27, 38, 49, 58, 68, 78, 93, 98 & 103



#### Internal Area Dimensions

| Area                  | 783 sq ft     | 73 sq m       |
|-----------------------|---------------|---------------|
| Bedroom 2             | 15'1" x 12'2" | 4.62m x 3.72m |
| Bedroom 1             | 12'6" x 11'6" | 3.81m x 3.52m |
| Living/Dining/Kitchen | 22'10"x 13'8" | 6.98m x 4.18m |



therefore whilst the information is believed to be correct its accuracy cannot be guaranteed and does not form part of any contract. They are not intended to be used for carpet sizes or items of furniture. Purchasers must therefore rely on their own inspection to verify any information provided. All dimensions are within + or - 50mm.

























T Y P E 13

PLOT