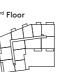

sq m       |
|-----------------------|---------------|---------------|
| Bedroom 2             | 13'10" x 9'8" | 4.22m x 2.84m |
| Bedroom 1             | 15'2" x 10'1" | 4.63m x 3.09m |
| Living/Dining/Kitchen | 22'8" x 13'0" | 6.93m x 3.97m |
|                       |               |               |

Store

All areas and dimensions have been taken from architect plans prior to construction therefore whilst the information is believed to be correct its accuracy cannot be guaranteed and does not form part of any contract. They are not intended to be used for carpet sizes or items of furniture. Purchasers must therefore rely on their own inspection to verify any information provided. All dimensions are within + or - 50mm.

#### **Apartment Locators**

# 12<sup>th</sup> Floor























# 2 BED APARTMENT

TYPE 20 PLOT 89



#### Internal Area Dimensions

|                       |               | 71 sq m       |
|-----------------------|---------------|---------------|
| Area                  | 760 sq ft     |               |
| Bedroom 2             | 9'2" x 11'4"  | 2.80m x 3.47m |
| Bedroom 1             | 9'5" x 13'2"  | 2.89m x 4.03m |
| Living/Dining/Kitchen | 13'4" x 16'2" | 4.08m x 4.94m |

Store

therefore whilst the information is believed to be correct its accuracy cannot be guaranteed and does not form part of any contract. They are not intended to be used for carpet sizes or items of furniture. Purchasers must therefore rely on their own inspection to verify any information provided. All dimensions are within \* or - 50mm.