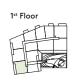

p>th</sup> Floor

11th Floor























## 2 BED APARTMENT

TYPE 10

PLOTS 3, 14, 25, 36, & 47



#### Internal Area Dimensions

| Area                  | 732 sq ft      | 68 sq m       |
|-----------------------|----------------|---------------|
| Bedroom 2             | 12'0" x 6'11"  | 3.66m x 2.11m |
| Bedroom 1             | 13'3" x 10'10" | 4.40m x 3.31m |
| Living/Dining/Kitchen | 25'11" x 10'2" | 7.90m x 3.12m |



therefore whilst the information is believed to be correct its accuracy cannot be guaranteed and does not form part of any contract. They are not intended to be used for carpet sizes or items of furniture. Purchasers must therefore rely on their own inspection to verify any information provided. All dimensions are within + or - 50mm.





























TYPE 11

PLOTS 4, 15, 26, 37 & 48



#### Internal Area Dimensions

| Area                  | 730 sq ft     | 68 sq m       |
|-----------------------|---------------|---------------|
| Bedroom 2             | 14'9" x 8'2"  | 4.52m x 2.50m |
| Bedroom 1             | 14'9" x 9'0"  | 4.52m x 2.75m |
| Living/Dining/Kitchen | 23'1" x 12'9" | 7.06m x 3.89m |

Store

All areas and dimensions have been taken from architect plans prior to construction therefore whilst the information is believed to be correct its accuracy cannot be guaranteed and does not form part of any contract. They are not intended to be used for carpet sizes or items of furniture. Purchasers must therefore rely on their own inspection to verify any information provided. All dimensions are within + or - 50mm.

#### **Ap