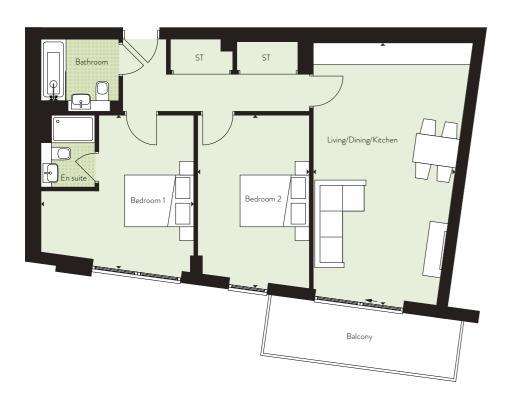

## 2 BED APARTMENT

TYPE 10

PLOTS 3, 14, 25, 36, & 47

#### Internal Area Dimensions

| Area                  | 732 sq ft      | 68 sq m       |
|-----------------------|----------------|---------------|
| Bedroom 2             | 12'0" x 6'11"  | 3.66m x 2.11m |
| Bedroom 1             | 13'3" x 10'10" | 4.40m x 3.31m |
| Living/Dining/Kitchen | 25'11" x 10'2" | 7.90m x 3.12m |