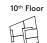

, 39, 50, 59, 69 & 79



#### Internal Area Dimensions

| Area                  | 549 sq ft     | 51 sq m       |
|-----------------------|---------------|---------------|
| Bedroom               |               | 3.67m x 3.45m |
| Living/Dining/Kitchen | 14'8" x 18'1" | 4.49m x 5.52m |

| $\triangleleft \triangleright$ | Measurement Points |
|--------------------------------|--------------------|
| ST                             | Store              |

therefore whilst the information is believed to be correct its accuracy cannot be guaranteed and does not form part of any contract. They are not intended to be used for carpet sizes or items of furniture. Purchasers must therefore rely on their own inspection to verify any information provided. All dimensions are within \* or - 50mm.





























# 12<sup>th</sup> Floor

TYPE 4

PLOTS 8, 19, 30, 41, 52, 61, 71 & 81

1 BED APARTMENT

# Balcony Bedroom Living/Dining/Kitchen Bathroom

#### Internal Area Dimensions

| Area                  | 549 sq ft      | 51 sq m       |
|-----------------------|----------------|---------------|
| Bedroom               | 8'11" x 17'4"  | 2.74m x 5.30m |
| Living/Dining/Kitchen | 11'10" x 21'5" | 3.62m x 6.55m |

Store

therefore whilst the information is believed to be correct its accuracy cannot be guaranteed and does not form part of any contract. They are not intended to be used for carpet sizes or items of furniture. Purchasers must therefore rely on their own inspection to verify any information provided. All dimensions are within + or - 50mm.

## 1 BED APARTMENT

TYPE 3