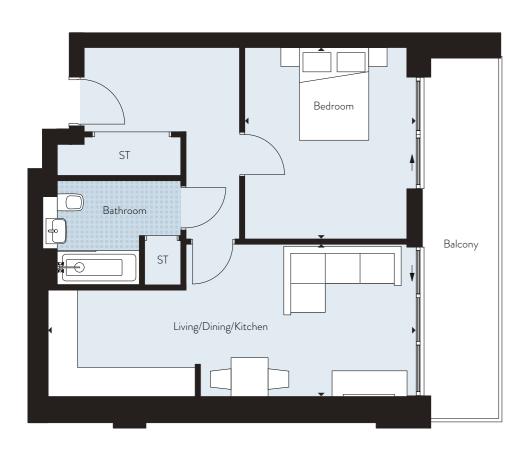

## 1 BED APARTMENT

TYPE 2

PLOTS 6, 17, 28, 39, 50, 59, 69 & 79

#### Internal Area Dimensions

| Area                  | 549 sq ft     | 51 sq m       |
|-----------------------|---------------|---------------|
| Bedroom               |               | 3.67m x 3.45m |
| Living/Dining/Kitchen | 14'8" x 18'1" | 4.49m x 5.52m |

| $\triangleleft \triangleright$ | Measurement Points |
|--------------------------------|--------------------|
| ST                             | Store              |

therefore whilst the information is believed to be correct its accuracy cannot be guaranteed and does not form part of any contract. They are not intended to be used for carpet sizes or items of furniture. Purchasers must therefore rely on their own inspection to verify any information provided. All dimensions are within \* or - 50mm.