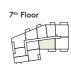

nternal Area Dimensions

| Area                  | 820 sq ft      | 76 sq m       |
|-----------------------|----------------|---------------|
| Bedroom 2             | 10'1" x 14'11" | 3.08m x 4.56m |
| Bedroom 1             | 13'11" x 13'4" | 4.26m x 4.07m |
| Living/Dining/Kitchen | 12'9" x 23'1"  | 3.91m x 7.04m |

All areas and dimensions have been taken from architect plans prior to construction therefore whilst the information is believed to be correct its accuracy cannot be guaranteed and does not form part of any contract. They are not intended to be used for carpet sizes or items of furniture. Purchasers must therefore rely on their own inspection to verify any information provided. All dimensions are within + or - 50 mm.

#### Apartment Locators

# 12th Floor

11th Floor























## 2 BED APARTMENT

T Y P E 18

PLOT 56



#### Internal Area Dimensions

| Area                  | 791 sq ft      | 74 sq m       |
|-----------------------|----------------|---------------|
| Bedroom 2             | 12'2" x 12'10" | 3.17m x 3.92m |
| Bedroom 1             | 12'3" x 10'4"  | 3.78m x 3.15m |
| Living/Dining/Kitchen | 21'6" x 14'2"  | 6.57m x 4.32m |

| $\triangleleft \triangleright$ | Measurement Points |
|--------------------------------|--------------------|
| ST                             | Store              |

All areas and dimensions have been taken from architect plans prior to construction therefore whilst the information is believed to be correct its accuracy cannot be guaranteed and does not form part of any contract. They are not intended to be