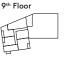

, 50, 59, 69 & 79



#### Internal Area Dimensions

| Area                  | 549 sq ft     | 51 sq m       |
|-----------------------|---------------|---------------|
| Bedroom               |               | 3.67m x 3.45m |
| Living/Dining/Kitchen | 14'8" x 18'1" | 4.49m x 5.52m |

| $\triangleleft \triangleright$ | Measurement Points |
|--------------------------------|--------------------|
| ST                             | Store              |

therefore whilst the information is believed to be correct its accuracy cannot be guaranteed and does not form part of any contract. They are not intended to be used for carpet sizes or items of furniture. Purchasers must therefore rely on their own inspection to verify any information provided. All dimensions are within \* or - 50mm.





























# 12<sup>th</sup> Floor

TYPE 4

PLOTS 8, 19, 30, 41, 52, 61, 71 & 81

1 BED APARTMENT

# Balcony Bedroom Living/Dining/Kitchen Bathroom

#### Internal Area Dimensions

| Area                  | 549 sq ft      | 51 sq m       |
|-----------------------|----------------|---------------|
| Bedroom               | 8'11" x 17'4"  | 2.74m x 5.30m |
| Living/Dining/Kitchen | 11'10" x 21'5" | 3.62m x 6.55m |

Store

therefore whilst the information is believed to be correct its accuracy cannot be guaranteed and does not form part of any contract. They are not intended to be used for carpet sizes or items of furniture. Purchasers must therefore rely on their own inspection to verify any information provided. All dimensions are within + or - 50mm.

## 1 BED APARTMENT

TYPE 3

PL