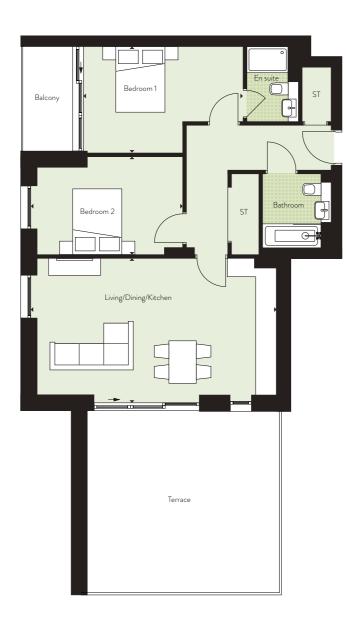

# 2 BED APARTMENT

TYPE 20 PLOT 89

#### Internal Area Dimensions

|                       |               | 71 sq m       |
|-----------------------|---------------|---------------|
| Area                  | 760 sq ft     |               |
| Bedroom 2             | 9'2" x 11'4"  | 2.80m x 3.47m |
| Bedroom 1             | 9'5" x 13'2"  | 2.89m x 4.03m |
| Living/Dining/Kitchen | 13'4" x 16'2" | 4.08m x 4.94m |