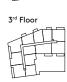

s are within + or - 50mm.

#### **Apartment Locators**

# 12<sup>th</sup> Floor

11th Floor























## STUDIO APARTMENT

TYPE 2

PLOTS 66, 76, 86, 91, 96 & 101



#### Internal Area Dimensions

| Area                  | 436 sq ft     | 41 sq m       |
|-----------------------|---------------|---------------|
| Bedroom               | 9'8" x 12'11" | 2.96m x 3.95m |
| Living/Dining/Kitchen | 12'8" x 12'8" | 3.88m x 3.88m |



therefore whilst the information is believed to be correct its accuracy cannot be guaranteed and does not form part of any contract. They are not intended to be used for carpet sizes or items of furniture. Purchasers must therefore rely on their own inspection to verify any information provided. All dimensions are within \* or - 50mm.



























TYPE 1

PLOTS 67, 77, 87, 92, 97 & 102



#### Internal Area Dimensions

| Area                  | 482 sq ft     | 45 sq m       |
|-----------------------|---------------|---------------|
| Bedroom               | 15'11" x 8'8" | 4.86m x 2.65m |
| Living/Dining/Kitchen | 23'1" x 10'1" | 7.06m x 3.09m |

<sup>\*</sup>Please note Plot 67's total area is 478 sq ft (44 sq m)

Store

All areas and dimensions have been taken from architect plans prior to construction therefore whilst the information is believed to be correct its accuracy cannot be guaranteed and does not form part of any contract. They are not intended to be used for carpet sizes or items of furniture. Purchasers must therefore rely on their own inspection to verify any information provided. All dimensions are within +