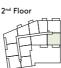

TYPE 15

PLOTS 21, 32, 43, 54, 63, 73 & 83



#### Internal Area Dimensions

| 9'0" x 13'6"  | 2.75m x 4.13m |
|---------------|---------------|
|               |               |
| 8'11" x 19'1" | 2.74m x 5.84m |
| 11'4" x 27'5" | 3.49m x 8.36m |
|               | 8'11" x 19'1" |

Store

All areas and dimensions have been taken from architect plans prior to construction therefore whilst the information is believed to be correct its accuracy cannot be guaranteed and does not form part of any contract. They are not intended to be used for carpet sizes or items of furniture. Purchasers must therefore rely on their own inspection to verify any information provided. All dimensions are within + or - 50mm.

#### **Apartment Locators**

# 12<sup>th</sup> Floor























# 2 BED APARTMENT

TYPE 16

PLOT 11



#### Internal Area Dimensions

| Area                  | 820 sq ft      | 76 sq m       |
|-----------------------|----------------|---------------|
| Area                  | 820 6          | 76            |
| Bedroom 2             | 10'1" x 14'11" | 3.08m x 4.56m |
| Bedroom 1             | 13'9" x 13'3"  | 4.21m x 4.04m |
| Living/Dining/Kitchen | 12'9" x 23'3"  | 3.90m x 7.02m |

| $\triangleleft \triangleright$ | Measurement Points |
|--------------------------------|--------------------|
| ST                             | Store              |

All areas and dimensions have been taken from architect plans prior to construction therefore whilst the information is believed to be correct its accuracy cannot be guaranteed and does not form part