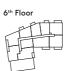

TYPE 7 PLOTS 94, 99 & 104



#### Internal Area Dimensions

| Area                  | 555 sq ft     | 52 sq m       |
|-----------------------|---------------|---------------|
| Bedroom               | 12'8" x 11'5" | 3.88m x 3.48m |
| Living/Dining/Kitchen | 14'0" x 21'8" | 4.29m x 6.62m |

Store

All areas and dimensions have been taken from architect plans prior to construction therefore whilst the information is believed to be correct its accuracy cannot be guaranteed and does not form part of any contract. They are not intended to be used for carpet sizes or items of furniture. Purchasers must therefore rely on their own inspection to verify any information provided. All dimensions are within + or - 50mm.

#### **Apartment Locators**

12<sup>th</sup> Floor























## 1 BED APARTMENT

TYPE 8

PLOT 1

#### \*WHEELCHAIR ADAPTABLE UNIT



#### Internal Area Dimensions

| Area                  | 611 sq ft     | 57 sq m       |
|-----------------------|---------------|---------------|
| Bedroom               | 14'0" x 11'2" | 4.28m x 3.40m |
| Living/Dining/Kitchen | 21'6" x 13'1" | 6.56m x 4.00m |

Store

therefore whilst the information is believed to be correct its accuracy cannot be guaranteed and does not form part of any contract. They are not intended to be used for carpet sizes or items of furniture. Purchasers must therefore rely on their own inspection to verify any information provided. All dimensions are within \* or - 50mm.





























TYPE 9

PLOTS 12, 23, 34, 45, 65, 75, 85, 90,

\*WHEELCHAIR ADAPTABLE UNIT