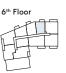

----------------|
| Area                  | 577 sq ft     | 53 sq m                                 |
| Balcony               | 10'7" x 5'2"  | 3.25m x 1.58m                           |
| Bedroom               | 8'11" x 17'7" | 2.74m x 5.38m                           |
| Living/Dining/Kitchen | 12'2" x 25'3" | 3.71m x 7.71m                           |

\*Please note Plot 7's total area is 549 sq ft (51 sq m)



therefore whilst the information is believed to be correct its accuracy cannot be guaranteed and does not form part of any contract. They are not intended to be used for carpet sizes or items of furniture. Purchasers must therefore rely on their own inspection to verify any information provided. All dimensions are within + or - 50mm.































































TYPE 5

PLOTS 13, 24, 35 & 46



#### Internal Area Dimensions

| Area                  | 562 sq ft       | 52 sq m       |
|-----------------------|-----------------|---------------|
| Bedroom               | 10'11" x 12'10" | 3.33m x 3.93m |
| Living/Dining/Kitchen | 24'1" x 10'2"   | 7.36m x 3.12m |



All areas and dimensions have been taken from architect plans prior to construction therefore whilst the information is believed to be correct its accuracy cannot be guaranteed and does not form part of any contract. They are not intended to be used for carpet sizes or items of furniture. Purchasers must therefore rely on their own inspection to verify any information provided. All dimensions are within + or - 50 mm.

#### Apartment Locators

# 12th Floor

11th Floor