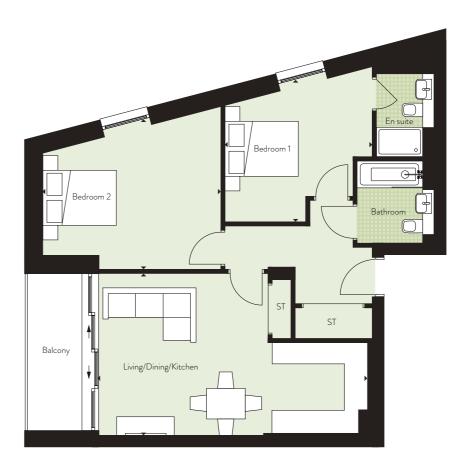

## 2 BED APARTMENT

T Y P E 12

PLOTS 5, 16, 27, 38, 49, 58, 68, 78, 93, 98 & 103

#### Internal Area Dimensions

| Area                  | 783 sq ft     | 73 sq m       |
|-----------------------|---------------|---------------|
| Bedroom 2             | 15'1" x 12'2" | 4.62m x 3.72m |
| Bedroom 1             | 12'6" x 11'6" | 3.81m x 3.52m |
| Living/Dining/Kitchen | 22'10"x 13'8" | 6.98m x 4.18m |

therefore whilst the information is believed to be correct its accuracy cannot be guaranteed and does not form part of any contract. They are not intended to be used for carpet sizes or items of furniture. Purchasers must therefore rely on their own inspection to verify any information provided. All dimensions are within + or - 50mm.