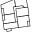

# PLOT LOCATORS

TYPE 1

PLOT 2

#### Internal Area Dimensions

| Area                  | 421 sq ft     | 39 sq m       |
|-----------------------|---------------|---------------|
| Bedroom               | 11'0" x 9'10" | 3.37m x 3.00m |
| Living/Dining/Kitchen | 13'1" x 16'7" | 4.00m x 5.07m |

#### **Apartment Locators**