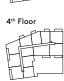

BED APARTMENT

TYPE 6

PLOT 88



#### Internal Area Dimensions

|                       | <b>.</b>       | <u>'</u>      |
|-----------------------|----------------|---------------|
| Area                  | 520 sq ft      | 48 sq m       |
| Bedroom               | 15'3" x 10'6"  | 4.65m x 3.22m |
| Living/Dining/Kitchen | 16'2" x 14'11" | 4.93m x 4.56m |



All areas and dimensions have been taken from architect plans prior to construction therefore whilst the information is believed to be correct its accuracy cannot be guaranteed and does not form part of any contract. They are not intended to be used for carpet sizes or items of furniture. Purchasers must therefore rely on their own inspection to verify any information provided. All dimensions are within + or - 50mm.



























TYPE 7 PLOTS 94, 99 & 104



#### Internal Area Dimensions

| Area                  | 555 sq ft     | 52 sq m       |
|-----------------------|---------------|---------------|
| Bedroom               | 12'8" x 11'5" | 3.88m x 3.48m |
| Living/Dining/Kitchen | 14'0" x 21'8" | 4.29m x 6.62m |

Store

All areas and dimensions have been taken from architect plans prior to construction therefore whilst the information is believed to be correct its accuracy cannot be guaranteed and does not form part of any contract. They are not intended to be used for carpet sizes or items of furniture. Purchasers must therefore rely on their own inspection to verify any information provided. All dimensions are within + or - 50mm.

#### **Apartment Locators**

12<sup>th</sup> Floor