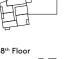

| 76            |
| Bedroom 2             | 10'1" x 14'11" | 3.08m x 4.56m |
| Bedroom 1             | 13'9" x 13'3"  | 4.21m x 4.04m |
| Living/Dining/Kitchen | 12'9" x 23'3"  | 3.90m x 7.02m |

| $\triangleleft \triangleright$ | Measurement Points |
|--------------------------------|--------------------|
| ST                             | Store              |

All areas and dimensions have been taken from architect plans prior to construction therefore whilst the information is believed to be correct its accuracy cannot be guaranteed and does not form part of any contract. They are not intended to be used for carpet sizes or items of furniture. Purchasers must therefore rely on their own inspection to verify any information provided. All dimensions are within + or - 50mm.





























T Y P E 17

PLOTS 22, 33, 44, 55,64, 74, 84



#### Internal Area Dimensions

| Area                  | 820 sq ft      | 76 sq m       |
|-----------------------|----------------|---------------|
| Bedroom 2             | 10'1" x 14'11" | 3.08m x 4.56m |
| Bedroom 1             | 13'11" x 13'4" | 4.26m x 4.07m |
| Living/Dining/Kitchen | 12'9" x 23'1"  | 3.91m x 7.04m |

All areas and dimensions have been taken from architect plans prior to construction therefore whilst the information is believed to be correct its accuracy cannot be guaranteed and does not form part of any contract. They are not intended to be used for carpet sizes or items of furniture. Purchasers must therefore rely on their own inspection to verify any information provided. All dimensions are within