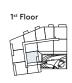

within + or - 50mm.

#### **Apartment Locators**

12<sup>th</sup> Floor























## 1 BED APARTMENT

TYPE 8

PLOT 1

#### \*WHEELCHAIR ADAPTABLE UNIT



#### Internal Area Dimensions

| Area                  | 611 sq ft     | 57 sq m       |
|-----------------------|---------------|---------------|
| Bedroom               | 14'0" x 11'2" | 4.28m x 3.40m |
| Living/Dining/Kitchen | 21'6" x 13'1" | 6.56m x 4.00m |

Store

therefore whilst the information is believed to be correct its accuracy cannot be guaranteed and does not form part of any contract. They are not intended to be used for carpet sizes or items of furniture. Purchasers must therefore rely on their own inspection to verify any information provided. All dimensions are within \* or - 50mm.





























TYPE 9

PLOTS 12, 23, 34, 45, 65, 75, 85, 90,

\*WHEELCHAIR ADAPTABLE UNIT



#### Internal Area Dimensions

| Area                  | 611 sq ft     | 57 sq m       |
|-----------------------|---------------|---------------|
| Bedroom               | 14'0" x 11'2" | 4.28m x 3.40m |
| Living/Dining/Kitchen | 21'6" x 13'1" | 6.56m x 4.00m |

Measurement Points Store

All areas and dimensions have been taken from architect plans prior to construction therefore whilst the information is believed to be correct its accuracy cannot be guaranteed and does not form part of any contract. They are not intended to be used for carpet sizes or items of furniture. Purchasers must therefore rely on their own inspection to verify any information provided. All dimensions are within + or - 50mm.

#### **