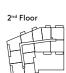

-------|
| Bedroom 2             | 12'2" x 12'10" | 3.17m x 3.92m |
| Bedroom 1             | 12'3" x 10'4"  | 3.78m x 3.15m |
| Living/Dining/Kitchen | 21'6" x 14'2"  | 6.57m x 4.32m |

| $\triangleleft \triangleright$ | Measurement Points |
|--------------------------------|--------------------|
| ST                             | Store              |

All areas and dimensions have been taken from architect plans prior to construction therefore whilst the information is believed to be correct its accuracy cannot be guaranteed and does not form part of any contract. They are not intended to be used for carpet sizes or items of furniture. Purchasers must therefore rely on their own inspection to verify any information provided. All dimensions are within + or - 50 mm.





























TYPE 19 PLOT 57



#### Internal Area Dimensions

| Area                  | 804 sq ft     | 75 sq m       |
|-----------------------|---------------|---------------|
| Bedroom 2             | 13'10" x 9'8" | 4.22m x 2.84m |
| Bedroom 1             | 15'2" x 10'1" | 4.63m x 3.09m |
| Living/Dining/Kitchen | 22'8" x 13'0" | 6.93m x 3.97m |
|                       |               |               |

Store

All areas and dimensions have been taken from architect plans prior to construction therefore whilst the information is believed to be correct its accuracy cannot be guaranteed and does not form part of any contract. They are not intended to be used for carpet sizes or items of furniture. Purchasers must therefore rely on their own inspection to verify any information provided. All dim