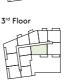

Area Dimensions

| Area                  | 820 sq ft      | 76 sq m       |
|-----------------------|----------------|---------------|
| Bedroom 2             | 10'1" x 14'11" | 3.08m x 4.56m |
| Bedroom 1             | 13'11" x 13'4" | 4.26m x 4.07m |
| Living/Dining/Kitchen | 12'9" x 23'1"  | 3.91m x 7.04m |

All areas and dimensions have been taken from architect plans prior to construction therefore whilst the information is believed to be correct its accuracy cannot be guaranteed and does not form part of any contract. They are not intended to be used for carpet sizes or items of furniture. Purchasers must therefore rely on their own inspection to verify any information provided. All dimensions are within + or - 50 mm.

#### Apartment Locators

# 12th Floor

11th Floor























## 2 BED APARTMENT

T Y P E 18

PLOT 56



#### Internal Area Dimensions

| Area                  | 791 sq ft      | 74 sq m       |
|-----------------------|----------------|---------------|
| Bedroom 2             | 12'2" x 12'10" | 3.17m x 3.92m |
| Bedroom 1             | 12'3" x 10'4"  | 3.78m x 3.15m |
| Living/Dining/Kitchen | 21'6" x 14'2"  | 6.57m x 4.32m |

| $\triangleleft \triangleright$ | Measurement Points |
|--------------------------------|--------------------|
| ST                             | Store              |

All areas and dimensions have been taken from architect plans prior to construction therefore whilst the information is believed to be correct its accuracy cannot be guaranteed and does not form part of any contract. They are not intended to be used for