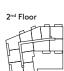

APARTMENT

TYPE 6

PLOT 88



#### Internal Area Dimensions

|                       | <b>.</b>       | <u>'</u>      |
|-----------------------|----------------|---------------|
| Area                  | 520 sq ft      | 48 sq m       |
| Bedroom               | 15'3" x 10'6"  | 4.65m x 3.22m |
| Living/Dining/Kitchen | 16'2" x 14'11" | 4.93m x 4.56m |



All areas and dimensions have been taken from architect plans prior to construction therefore whilst the information is believed to be correct its accuracy cannot be guaranteed and does not form part of any contract. They are not intended to be used for carpet sizes or items of furniture. Purchasers must therefore rely on their own inspection to verify any information provided. All dimensions are within + or - 50mm.



























TYPE 7 PLOTS 94, 99 & 104



#### Internal Area Dimensions

| Area                  | 555 sq ft     | 52 sq m       |
|-----------------------|---------------|---------------|
| Bedroom               | 12'8" x 11'5" | 3.88m x 3.48m |
| Living/Dining/Kitchen | 14'0" x 21'8" | 4.29m x 6.62m |

Store

All areas and dimensions have been taken from architect plans prior to construction therefore whilst the information is believed to be correct its accuracy cannot be guaranteed and does not form part of any contract. They are not intended to be used for carpet sizes or items of furniture. Purchasers must therefore rely on their own inspection to verify any information provided. All dimensions are within + or - 50mm.

#### **Apartment Locators**

12<sup>th</sup> Floor