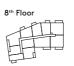

ernal Area Dimensions

| Area                  | 730 sq ft     | 68 sq m       |
|-----------------------|---------------|---------------|
| Bedroom 2             | 14'9" x 8'2"  | 4.52m x 2.50m |
| Bedroom 1             | 14'9" x 9'0"  | 4.52m x 2.75m |
| Living/Dining/Kitchen | 23'1" x 12'9" | 7.06m x 3.89m |

Store

All areas and dimensions have been taken from architect plans prior to construction therefore whilst the information is believed to be correct its accuracy cannot be guaranteed and does not form part of any contract. They are not intended to be used for carpet sizes or items of furniture. Purchasers must therefore rely on their own inspection to verify any information provided. All dimensions are within + or - 50mm.

#### **Apartment Locators**

12<sup>th</sup> Floor

























## 2 BED APARTMENT

T Y P E 12

PLOTS 5, 16, 27, 38, 49, 58, 68, 78, 93, 98 & 103



#### Internal Area Dimensions

| Area                  | 783 sq ft     | 73 sq m       |
|-----------------------|---------------|---------------|
| Bedroom 2             | 15'1" x 12'2" | 4.62m x 3.72m |
| Bedroom 1             | 12'6" x 11'6" | 3.81m x 3.52m |
| Living/Dining/Kitchen | 22'10"x 13'8" | 6.98m x 4.18m |



therefore whilst the information is believed to be correct its accuracy cannot be guaranteed and does not form part of any contract. They are not intended to be used for carpet sizes or items of furniture. Purchasers must therefore rely on their own inspection to verify any information provided. All dimensions are within + or - 50mm.

























T Y P E 13