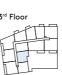

LE UNIT



#### Internal Area Dimensions

| Area                  | 611 sq ft     | 57 sq m       |
|-----------------------|---------------|---------------|
| Bedroom               | 14'0" x 11'2" | 4.28m x 3.40m |
| Living/Dining/Kitchen | 21'6" x 13'1" | 6.56m x 4.00m |

Measurement Points Store

All areas and dimensions have been taken from architect plans prior to construction therefore whilst the information is believed to be correct its accuracy cannot be guaranteed and does not form part of any contract. They are not intended to be used for carpet sizes or items of furniture. Purchasers must therefore rely on their own inspection to verify any information provided. All dimensions are within + or - 50mm.

#### **Apartment Locators**

12<sup>th</sup> Floor

11th Floor























## 2 BED APARTMENT

TYPE 10

PLOTS 3, 14, 25, 36, & 47



#### Internal Area Dimensions

| Area                  | 732 sq ft      | 68 sq m       |
|-----------------------|----------------|---------------|
| Bedroom 2             | 12'0" x 6'11"  | 3.66m x 2.11m |
| Bedroom 1             | 13'3" x 10'10" | 4.40m x 3.31m |
| Living/Dining/Kitchen | 25'11" x 10'2" | 7.90m x 3.12m |



therefore whilst the information is believed to be correct its accuracy cannot be guaranteed and does not form part of any contract. They are not intended to be used for carpet sizes or items of furniture. Purchasers must therefore rely on their own inspection to verify any information provided. All dimensions are within + or - 50mm.





























TYPE 11

PLOTS 4, 15, 26, 37 & 48



###