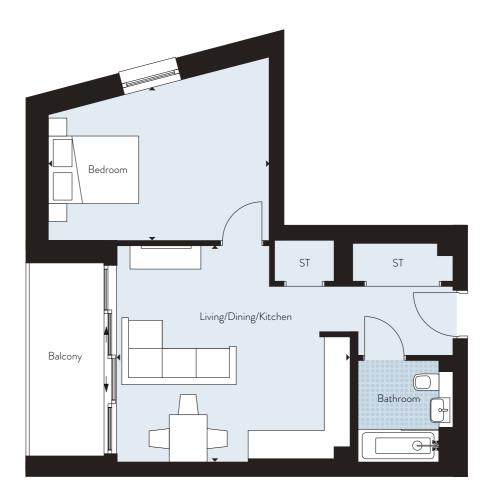

#### Internal Area Dimensions

| Area                  | 549 sq ft     | 51 sq m       |
|-----------------------|---------------|---------------|
| Bedroom               |               | 3.67m x 3.45m |
| Living/Dining/Kitchen | 14'8" x 18'1" | 4.49m x 5.52m |