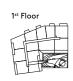

# 2 BED APARTMENT

TYPE 20 PLOT 89



#### Internal Area Dimensions

|                       |               | 71 sq m       |
|-----------------------|---------------|---------------|
| Area                  | 760 sq ft     |               |
| Bedroom 2             | 9'2" x 11'4"  | 2.80m x 3.47m |
| Bedroom 1             | 9'5" x 13'2"  | 2.89m x 4.03m |
| Living/Dining/Kitchen | 13'4" x 16'2" | 4.08m x 4.94m |

Store

therefore whilst the information is believed to be correct its accuracy cannot be guaranteed and does not form part of any contract. They are not intended to be used for carpet sizes or items of furniture. Purchasers must therefore rely on their own inspection to verify any information provided. All dimensions are within \* or - 50mm.



































WWW.ASCOTHOUSESTAINES.CO.UK