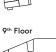

39, 50, 59, 69 & 79



#### Internal Area Dimensions

| Area                  | 549 sq ft     | 51 sq m       |
|-----------------------|---------------|---------------|
| Bedroom               |               | 3.67m x 3.45m |
| Living/Dining/Kitchen | 14'8" x 18'1" | 4.49m x 5.52m |

| $\triangleleft \triangleright$ | Measurement Points |
|--------------------------------|--------------------|
| ST                             | Store              |

therefore whilst the information is believed to be correct its accuracy cannot be guaranteed and does not form part of any contract. They are not intended to be used for carpet sizes or items of furniture. Purchasers must therefore rely on their own inspection to verify any information provided. All dimensions are within \* or - 50mm.





























# 12<sup>th</sup> Floor

TYPE 4

PLOTS 8, 19, 30, 41, 52, 61, 71 & 81

1 BED APARTMENT

# Balcony Bedroom Living/Dining/Kitchen Bathroom

#### Internal Area Dimensions

| Area                  | 549 sq ft      | 51 sq m       |
|-----------------------|----------------|---------------|
| Bedroom               | 8'11" x 17'4"  | 2.74m x 5.30m |
| Living/Dining/Kitchen | 11'10" x 21'5" | 3.62m x 6.55m |

Store

therefore whilst the information is believed to be correct its accuracy cannot be guaranteed and does not form part of any contract. They are not intended to be used for carpet sizes or items of furniture. Purchasers must therefore rely on their own inspection to verify any information provided. All dimensions are within + or - 50mm.

## 1 BED APARTMENT

TYPE 3