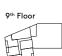

| 76            |
| Bedroom 2             | 10'1" x 14'11" | 3.08m x 4.56m |
| Bedroom 1             | 13'9" x 13'3"  | 4.21m x 4.04m |
| Living/Dining/Kitchen | 12'9" x 23'3"  | 3.90m x 7.02m |

| $\triangleleft \triangleright$ | Measurement Points |
|--------------------------------|--------------------|
| ST                             | Store              |

All areas and dimensions have been taken from architect plans prior to construction therefore whilst the information is believed to be correct its accuracy cannot be guaranteed and does not form part of any contract. They are not intended to be used for carpet sizes or items of furniture. Purchasers must therefore rely on their own inspection to verify any information provided. All dimensions are within + or - 50mm.





























T Y P E 17

PLOTS 22, 33, 44, 55,64, 74, 84



#### Internal Area Dimensions

| Area                  | 820 sq ft      | 76 sq m       |
|-----------------------|----------------|---------------|
| Bedroom 2             | 10'1" x 14'11" | 3.08m x 4.56m |
| Bedroom 1             | 13'11" x 13'4" | 4.26m x 4.07m |
| Living/Dining/Kitchen | 12'9" x 23'1"  | 3.91m x 7.04m |

All areas and dimensions have been taken from architect plans prior to construction therefore whilst the information is believed to be correct its accuracy cannot be guaranteed and does not form part of any contract. They are not intended to be used for carpet sizes or items of furniture. Purchasers must therefore rely on their own inspection to verify any information provided. All dimensions are with