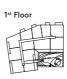

|
|-----------------------|---------------|---------------|
| Bedroom 2             | 13'10" x 9'8" | 4.22m x 2.84m |
| Bedroom 1             | 15'2" x 10'1" | 4.63m x 3.09m |
| Living/Dining/Kitchen | 22'8" x 13'0" | 6.93m x 3.97m |
|                       |               |               |

Store

All areas and dimensions have been taken from architect plans prior to construction therefore whilst the information is believed to be correct its accuracy cannot be guaranteed and does not form part of any contract. They are not intended to be used for carpet sizes or items of furniture. Purchasers must therefore rely on their own inspection to verify any information provided. All dimensions are within + or - 50mm.

#### **Apartment Locators**

# 12<sup>th</sup> Floor























# 2 BED APARTMENT

TYPE 20 PLOT 89



#### Internal Area Dimensions

|                       |               | 71 sq m       |
|-----------------------|---------------|---------------|
| Area                  | 760 sq ft     |               |
| Bedroom 2             | 9'2" x 11'4"  | 2.80m x 3.47m |
| Bedroom 1             | 9'5" x 13'2"  | 2.89m x 4.03m |
| Living/Dining/Kitchen | 13'4" x 16'2" | 4.08m x 4.94m |

Store

therefore whilst the information is believed to be correct its accuracy cannot be guaranteed and does not form part of any contract. They are not intended to be used for carpet sizes or items of furniture. Purchasers must therefore rely on their own inspection to verify any information provided. All dimensions are within \* or - 50mm.