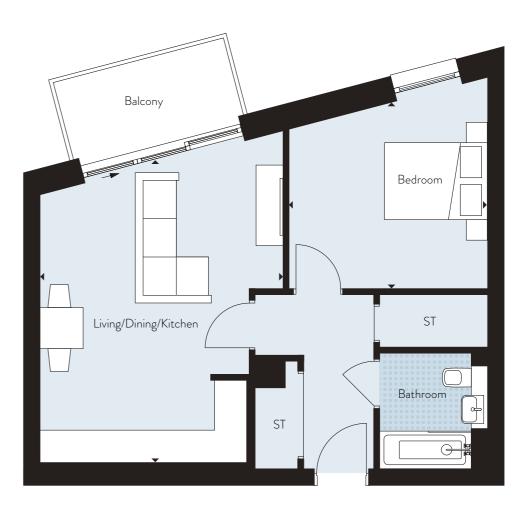

## 1 BED APARTMENT

TYPE 2

PLOTS 6, 17, 28, 39, 50, 59, 69 & 79

#### Internal Area Dimensions

| Area                  | 549 sq ft     | 51 sq m       |
|-----------------------|---------------|---------------|
| Bedroom               |               | 3.67m x 3.45m |
| Living/Dining/Kitchen | 14'8" x 18'1" | 4.49m x 5.52m |

| $\triangleleft \triangleright$ | Measurement Points |
|--------------------------------|--------------------|
| ST                             | Store              |

therefore whilst the information is believed to be correct its accuracy cannot be guaranteed and does not form part of any contract. They are not intended to be used for carpet sizes or items of furniture. Purchasers must therefore rely on their own inspection to verify any information provided. All dimensions are within \* or - 50mm.