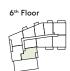

---------------|
| Bedroom 2             | 12'2" x 12'10" | 3.17m x 3.92m |
| Bedroom 1             | 12'3" x 10'4"  | 3.78m x 3.15m |
| Living/Dining/Kitchen | 21'6" x 14'2"  | 6.57m x 4.32m |

| $\triangleleft \triangleright$ | Measurement Points |
|--------------------------------|--------------------|
| ST                             | Store              |

All areas and dimensions have been taken from architect plans prior to construction therefore whilst the information is believed to be correct its accuracy cannot be guaranteed and does not form part of any contract. They are not intended to be used for carpet sizes or items of furniture. Purchasers must therefore rely on their own inspection to verify any information provided. All dimensions are within + or - 50 mm.





























TYPE 19 PLOT 57



#### Internal Area Dimensions

| Area                  | 804 sq ft     | 75 sq m       |
|-----------------------|---------------|---------------|
| Bedroom 2             | 13'10" x 9'8" | 4.22m x 2.84m |
| Bedroom 1             | 15'2" x 10'1" | 4.63m x 3.09m |
| Living/Dining/Kitchen | 22'8" x 13'0" | 6.93m x 3.97m |
|                       |               |               |

Store

All areas and dimensions have been taken from architect plans prior to construction therefore whilst the information is believed to be correct its accuracy cannot be guaranteed and does not form part of any contract. They are not intended to be used for carpet sizes or items of furniture. Purchasers must therefore rely on their own inspection to verify any information provided.