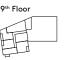

----------------------|
| Area                  | 577 sq ft     | 53 sq m                                 |
| Balcony               | 10'7" x 5'2"  | 3.25m x 1.58m                           |
| Bedroom               | 8'11" x 17'7" | 2.74m x 5.38m                           |
| Living/Dining/Kitchen | 12'2" x 25'3" | 3.71m x 7.71m                           |

\*Please note Plot 7's total area is 549 sq ft (51 sq m)



therefore whilst the information is believed to be correct its accuracy cannot be guaranteed and does not form part of any contract. They are not intended to be used for carpet sizes or items of furniture. Purchasers must therefore rely on their own inspection to verify any information provided. All dimensions are within + or - 50mm.































































TYPE 5

PLOTS 13, 24, 35 & 46



#### Internal Area Dimensions

| Area                  | 562 sq ft       | 52 sq m       |
|-----------------------|-----------------|---------------|
| Bedroom               | 10'11" x 12'10" | 3.33m x 3.93m |
| Living/Dining/Kitchen | 24'1" x 10'2"   | 7.36m x 3.12m |



All areas and dimensions have been taken from architect plans prior to construction therefore whilst the information is believed to be correct its accuracy cannot be guaranteed and does not form part of any contract. They are not intended to be used for carpet sizes or items of furniture. Purchasers must therefore rely on their own inspection to verify any information provided. All dimensions are within + or - 50 mm.

#### Apartment Locators

# 12th Floor

11th Floor