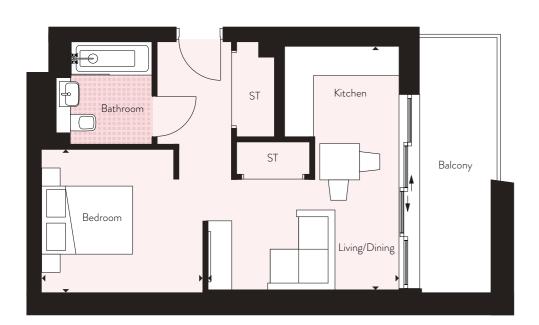

## STUDIO APARTMENT

TYPE 2

PLOTS 66, 76, 86, 91, 96 & 101

#### Internal Area Dimensions

| Area                  | 436 sq ft     | 41 sq m       |
|-----------------------|---------------|---------------|
| Bedroom               | 9'8" x 12'11" | 2.96m x 3.95m |
| Living/Dining/Kitchen | 12'8" x 12'8" | 3.88m x 3.88m |