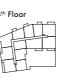

5 sq m       |
|-----------------------|---------------|---------------|
| Bedroom 2             | 13'10" x 9'8" | 4.22m x 2.84m |
| Bedroom 1             | 15'2" x 10'1" | 4.63m x 3.09m |
| Living/Dining/Kitchen | 22'8" x 13'0" | 6.93m x 3.97m |
|                       |               |               |

Store

All areas and dimensions have been taken from architect plans prior to construction therefore whilst the information is believed to be correct its accuracy cannot be guaranteed and does not form part of any contract. They are not intended to be used for carpet sizes or items of furniture. Purchasers must therefore rely on their own inspection to verify any information provided. All dimensions are within + or - 50mm.

#### **Apartment Locators**

# 12<sup>th</sup> Floor























# 2 BED APARTMENT

TYPE 20 PLOT 89



#### Internal Area Dimensions

|                       |               | 71 sq m       |
|-----------------------|---------------|---------------|
| Area                  | 760 sq ft     |               |
| Bedroom 2             | 9'2" x 11'4"  | 2.80m x 3.47m |
| Bedroom 1             | 9'5" x 13'2"  | 2.89m x 4.03m |
| Living/Dining/Kitchen | 13'4" x 16'2" | 4.08m x 4.94m |

Store

therefore whilst the information is believed to be correct its accuracy cannot be guaranteed and does not form part of any contract. They are not intended to be used for carpet sizes or items of furniture. Purchasers must therefore rely on their own inspection to verify any information provided. All dimensions are within \* or - 50mm.