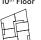

| 76            |
| Bedroom 2             | 10'1" x 14'11" | 3.08m x 4.56m |
| Bedroom 1             | 13'9" x 13'3"  | 4.21m x 4.04m |
| Living/Dining/Kitchen | 12'9" x 23'3"  | 3.90m x 7.02m |

| $\triangleleft \triangleright$ | Measurement Points |
|--------------------------------|--------------------|
| ST                             | Store              |

All areas and dimensions have been taken from architect plans prior to construction therefore whilst the information is believed to be correct its accuracy cannot be guaranteed and does not form part of any contract. They are not intended to be used for carpet sizes or items of furniture. Purchasers must therefore rely on their own inspection to verify any information provided. All dimensions are within + or - 50mm.





























T Y P E 17

PLOTS 22, 33, 44, 55,64, 74, 84



#### Internal Area Dimensions

| Area                  | 820 sq ft      | 76 sq m       |
|-----------------------|----------------|---------------|
| Bedroom 2             | 10'1" x 14'11" | 3.08m x 4.56m |
| Bedroom 1             | 13'11" x 13'4" | 4.26m x 4.07m |
| Living/Dining/Kitchen | 12'9" x 23'1"  | 3.91m x 7.04m |

All areas and dimensions have been taken from architect plans prior to construction therefore whilst the information is believed to be correct its accuracy cannot be guaranteed and does not form part of any contract. They are not intended to be used for carpet sizes or items of furniture. Purchasers must therefore rely on their own inspection to verify any information provided. All dimensions are wi