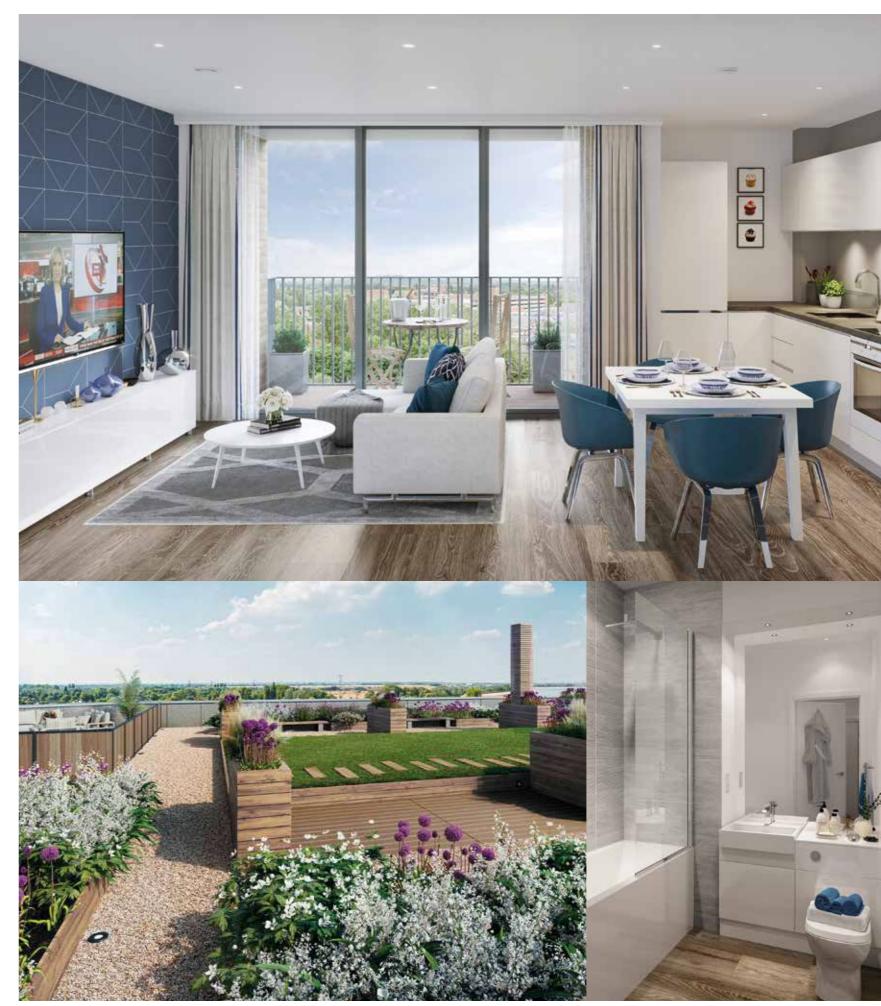

# A luxury home with peaceful gardens

Ascot House is a striking collection of 104 studio, one and two bedroom apartments in the bustling town of Staines-upon-Thames. Designed and finished to a luxuriously high standard, each home features a sleek, contemporary kitchen and full-length windows for maximum light and a spacious balcony.

Outside you'll find the beautifully landscaped central courtyard, with many places to relax and .unwind, along with the private rooftop garden which offers impressive views to the city.

SWAN HOTEL

#### General

- · Amtico flooring in Noble Oak to entrance hall, living, kitchen, dining and bathrooms to one and two bedroom apartments
- Neutral carpets to bedrooms in one and two bedroom apartments
- · Amtico flooring in Noble Oak throughout studio apartments
- · LED spotlights to entrance hall, living, kitchen, dining and bathrooms
- · Pendant lighting to bedrooms
- · White emulsion finish with white Satinwood woodwork
- · White Dekodor internal doors in white gloss with square mitred lever handles
- · Whole house ventilation system
- · Underfloor heating throughout
- Video entry system
- · SkyQ and TV points to living room and master bedroom linked to a communal Sky dish and aerial
- · Balcony with timber decking or paved terrace to all apartments
- · Access to private residents podium garden and 9th floor landscaped roof terrace

#### Bathroom

- Basin with chrome surface-mounted mixer tap
- · White bathroom suite with white gloss panels
- · Contemporary bath with Provex Lakes hinged bath screen
- · Vado bath/shower mixer tap with overhead shower and additional hand shower facility
- · Alsacia B Field tiling around bathtub with contrasting texture Kehl B feature tile above bath
- WC with soft close seat and dual flush function
- · Wall mounted mirror over vanity unit
- · Wall mounted shaver socket
- · Heated chrome towel rail

#### Open plan kitchen

- · Symphony handleless design kitchen units in white gloss with soft close hinges
- Downlighters under kitchen wall units
- · Laminate worktop with matching 150mm upstand
- Stainless steel single bowl integrated basin with chrome single lever mixer tap
- AEG integrated single oven