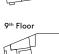

-------|---------------|
| Bedroom 2             | 12'2" x 12'10" | 3.17m x 3.92m |
| Bedroom 1             | 12'3" x 10'4"  | 3.78m x 3.15m |
| Living/Dining/Kitchen | 21'6" x 14'2"  | 6.57m x 4.32m |

| $\triangleleft \triangleright$ | Measurement Points |
|--------------------------------|--------------------|
| ST                             | Store              |

All areas and dimensions have been taken from architect plans prior to construction therefore whilst the information is believed to be correct its accuracy cannot be guaranteed and does not form part of any contract. They are not intended to be used for carpet sizes or items of furniture. Purchasers must therefore rely on their own inspection to verify any information provided. All dimensions are within + or - 50 mm.





























TYPE 19 PLOT 57



#### Internal Area Dimensions

| Area                  | 804 sq ft     | 75 sq m       |
|-----------------------|---------------|---------------|
| Bedroom 2             | 13'10" x 9'8" | 4.22m x 2.84m |
| Bedroom 1             | 15'2" x 10'1" | 4.63m x 3.09m |
| Living/Dining/Kitchen | 22'8" x 13'0" | 6.93m x 3.97m |
|                       |               |               |

Store

All areas and dimensions have been taken from architect plans prior to construction therefore whilst the information is believed to be correct its accuracy cannot be guaranteed and does not form part of any contract. They are not intended to be used for carpet sizes or items of furniture. Purchasers must therefore rely on their own inspection to verify any information p