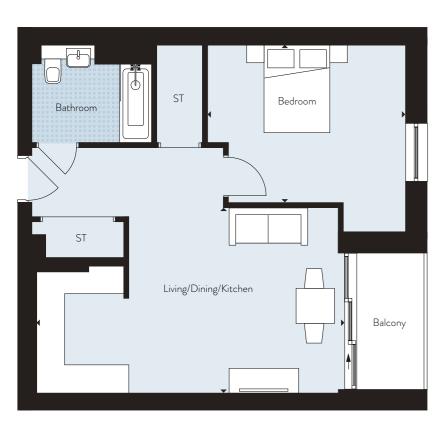

## 1 BED APARTMENT

TYPE 2

PLOTS 6, 17, 28, 39, 50, 59, 69 & 79

#### Internal Area Dimensions

| Area                  | 549 sq ft     | 51 sq m       |
|-----------------------|---------------|---------------|
| Bedroom               |               | 3.67m x 3.45m |
| Living/Dining/Kitchen | 14'8" x 18'1" | 4.49m x 5.52m |

| $\triangleleft \triangleright$ | Measurement Points |
|--------------------------------|--------------------|
| ST                             | Store              |

therefore whilst the information is believed to be correct its accuracy cannot be guaranteed and does not form part of any contract. They are not intended to be used for carpet sizes or items of furniture. Purchasers must therefore rely on their own inspection to verify any information provided. All dimensions are within \* or - 50mm.