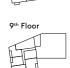

*

12<sup>th</sup> Floor

























## 2 BED APARTMENT

T Y P E 12

PLOTS 5, 16, 27, 38, 49, 58, 68, 78, 93, 98 & 103



#### Internal Area Dimensions

| Area                  | 783 sq ft     | 73 sq m       |
|-----------------------|---------------|---------------|
| Bedroom 2             | 15'1" x 12'2" | 4.62m x 3.72m |
| Bedroom 1             | 12'6" x 11'6" | 3.81m x 3.52m |
| Living/Dining/Kitchen | 22'10"x 13'8" | 6.98m x 4.18m |



therefore whilst the information is believed to be correct its accuracy cannot be guaranteed and does not form part of any contract. They are not intended to be used for carpet sizes or items of furniture. Purchasers must therefore rely on their own inspection to verify any information provided. All dimensions are within + or - 50mm.

























T Y P E 13

PLOTS 9, 20, 31, 42, 53, 62, 72 & 82



#### Internal Area Dimensions

| Area                  | 766 sq ft     | 71 sq m       |
|-----------------------|---------------|---------------|
| Bedroom 2             | 8'11" x 13'2" | 2.74m x 4.03m |
| Bedroom 1             | 9'0" x 17'8"  | 2.75m x 5.39m |
| Living/Dining/Kitchen | 27'9" x 10'6" | 8.48m x 3.22m |

All areas and dimensions have been taken from architect plans prior to construction therefore whilst the information is believed to be correct its accuracy cannot be guaranteed and does not form part of any contract. They are not intended to be used for carpet sizes or items of furniture. Purchasers must therefore rely on their own inspection to verify any information provided. All dimensions are within