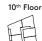

--------------------------|
| Area                  | 577 sq ft     | 53 sq m                                 |
| Balcony               | 10'7" x 5'2"  | 3.25m x 1.58m                           |
| Bedroom               | 8'11" x 17'7" | 2.74m x 5.38m                           |
| Living/Dining/Kitchen | 12'2" x 25'3" | 3.71m x 7.71m                           |

\*Please note Plot 7's total area is 549 sq ft (51 sq m)



therefore whilst the information is believed to be correct its accuracy cannot be guaranteed and does not form part of any contract. They are not intended to be used for carpet sizes or items of furniture. Purchasers must therefore rely on their own inspection to verify any information provided. All dimensions are within + or - 50mm.































































TYPE 5

PLOTS 13, 24, 35 & 46



#### Internal Area Dimensions

| Area                  | 562 sq ft       | 52 sq m       |
|-----------------------|-----------------|---------------|
| Bedroom               | 10'11" x 12'10" | 3.33m x 3.93m |
| Living/Dining/Kitchen | 24'1" x 10'2"   | 7.36m x 3.12m |



All areas and dimensions have been taken from architect plans prior to construction therefore whilst the information is believed to be correct its accuracy cannot be guaranteed and does not form part of any contract. They are not intended to be used for carpet sizes or items of furniture. Purchasers must therefore rely on their own inspection to verify any information provided. All dimensions are within + or - 50 mm.

#### Apartment Locators

# 12th Floor

11th Flo