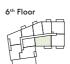

ernal Area Dimensions

| Area                  | 820 sq ft      | 76 sq m       |
|-----------------------|----------------|---------------|
| Bedroom 2             | 10'1" x 14'11" | 3.08m x 4.56m |
| Bedroom 1             | 13'11" x 13'4" | 4.26m x 4.07m |
| Living/Dining/Kitchen | 12'9" x 23'1"  | 3.91m x 7.04m |

All areas and dimensions have been taken from architect plans prior to construction therefore whilst the information is believed to be correct its accuracy cannot be guaranteed and does not form part of any contract. They are not intended to be used for carpet sizes or items of furniture. Purchasers must therefore rely on their own inspection to verify any information provided. All dimensions are within + or - 50 mm.

#### Apartment Locators

# 12th Floor

11th Floor























## 2 BED APARTMENT

T Y P E 18

PLOT 56



#### Internal Area Dimensions

| Area                  | 791 sq ft      | 74 sq m       |
|-----------------------|----------------|---------------|
| Bedroom 2             | 12'2" x 12'10" | 3.17m x 3.92m |
| Bedroom 1             | 12'3" x 10'4"  | 3.78m x 3.15m |
| Living/Dining/Kitchen | 21'6" x 14'2"  | 6.57m x 4.32m |

| $\triangleleft \triangleright$ | Measurement Points |
|--------------------------------|--------------------|
| ST                             | Store              |

All areas and dimensions have been taken from architect plans prior to construction therefore whilst the information is believed to be correct its accuracy cannot be guaranteed and does not form part of any contract. They are not intended to be us