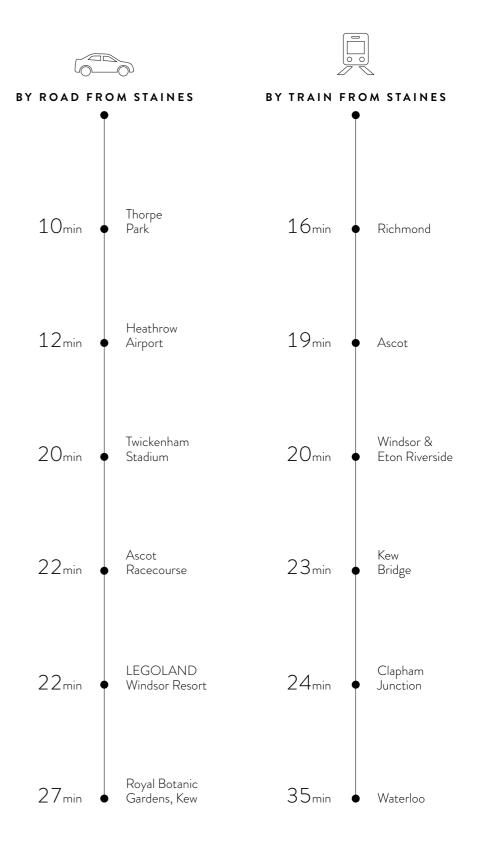

# Superb links by road, rail and air

The A30, M25, M3 and M4 are in easy reach, connecting you to the UK's motorway network.

Travel times taken from google maps

# The Capital never felt closer

Whether you're travelling into London for work or pleasure, a home at Ascot House makes it easy to zip into the Capital. Direct trains take only 35 minutes to reach London Waterloo, where the Jubilee, Northern, Bakerloo and Waterloo & City tube lines wait to whisk you across the city.

London Waterloo is also only a stroll from the South Bank, with its enticing mixture of galleries, concert halls, restaurants, bars and riverside pathways.

Just 12 minutes by car or 13 minutes by bus, London Heathrow is conveniently close to Ascot House. Connecting to 203 cities in 84 countries, Heathrow is truly a global gateway.