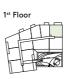

rea Dimensions

| Area                  | 766 sq ft     | 71 sq m       |
|-----------------------|---------------|---------------|
| Bedroom 2             | 8'11" x 13'2" | 2.74m x 4.03m |
| Bedroom 1             | 9'0" x 17'8"  | 2.75m x 5.39m |
| Living/Dining/Kitchen | 27'9" x 10'6" | 8.48m x 3.22m |

All areas and dimensions have been taken from architect plans prior to construction therefore whilst the information is believed to be correct its accuracy cannot be guaranteed and does not form part of any contract. They are not intended to be used for carpet sizes or items of furniture. Purchasers must therefore rely on their own inspection to verify any information provided. All dimensions are within + or - 50 mm.

#### Apartment Locators

# 12th Floor

11th Floor

























## 2 BED APARTMENT

T Y P E 1 4
P L O T 1 0



#### Internal Area Dimensions

| Area                  | 774 sq ft     | 72 sq m       |
|-----------------------|---------------|---------------|
| Bedroom 2             | 9'0" x 13'6"  | 2.75m x 4.13m |
| Bedroom 1             | 8'11" x 19'1" | 2.74m x 5.84m |
| Living/Dining/Kitchen | 11'4" x 27'5" | 3.49m x 8.36m |

| $\triangleleft \triangleright$ | Measurement Points |
|--------------------------------|--------------------|
| ST                             | Store              |

All areas and dimensions have been taken from architect plans prior to construction therefore whilst the information is believed to be correct its accuracy cannot be guaranteed and does not form part of any contract. They are not intended to be used for carp