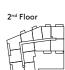

e within + or - 50mm.

#### **Apartment Locators**

12<sup>th</sup> Floor























## 1 BED APARTMENT

TYPE 8

PLOT 1

#### \*WHEELCHAIR ADAPTABLE UNIT



#### Internal Area Dimensions

| Area                  | 611 sq ft     | 57 sq m       |
|-----------------------|---------------|---------------|
| Bedroom               | 14'0" x 11'2" | 4.28m x 3.40m |
| Living/Dining/Kitchen | 21'6" x 13'1" | 6.56m x 4.00m |

Store

therefore whilst the information is believed to be correct its accuracy cannot be guaranteed and does not form part of any contract. They are not intended to be used for carpet sizes or items of furniture. Purchasers must therefore rely on their own inspection to verify any information provided. All dimensions are within \* or - 50mm.





























TYPE 9

PLOTS 12, 23, 34, 45, 65, 75, 85, 90,

\*WHEELCHAIR ADAPTABLE UNIT



#### Internal Area Dimensions

| Area                  | 611 sq ft     | 57 sq m       |
|-----------------------|---------------|---------------|
| Bedroom               | 14'0" x 11'2" | 4.28m x 3.40m |
| Living/Dining/Kitchen | 21'6" x 13'1" | 6.56m x 4.00m |

Measurement Points Store

All areas and dimensions have been taken from architect plans prior to construction therefore whilst the information is believed to be correct its accuracy cannot be guaranteed and does not form part of any contract. They are not intended to be used for carpet sizes or items of furniture. Purchasers must therefore rely on their own inspection to verify any information provided. All dimensions are within + or - 50mm.

####