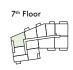

2<sup>th</sup> Floor

























## 2 BED APARTMENT

T Y P E 12

PLOTS 5, 16, 27, 38, 49, 58, 68, 78, 93, 98 & 103



#### Internal Area Dimensions

| Area                  | 783 sq ft     | 73 sq m       |
|-----------------------|---------------|---------------|
| Bedroom 2             | 15'1" x 12'2" | 4.62m x 3.72m |
| Bedroom 1             | 12'6" x 11'6" | 3.81m x 3.52m |
| Living/Dining/Kitchen | 22'10"x 13'8" | 6.98m x 4.18m |



therefore whilst the information is believed to be correct its accuracy cannot be guaranteed and does not form part of any contract. They are not intended to be used for carpet sizes or items of furniture. Purchasers must therefore rely on their own inspection to verify any information provided. All dimensions are within + or - 50mm.

























T Y P E 13

PLOTS 9, 20, 31, 42, 53, 62, 72 & 82



#### Internal Area Dimensions

| Area                  | 766 sq ft     | 71 sq m       |
|-----------------------|---------------|---------------|
| Bedroom 2             | 8'11" x 13'2" | 2.74m x 4.03m |
| Bedroom 1             | 9'0" x 17'8"  | 2.75m x 5.39m |
| Living/Dining/Kitchen | 27'9" x 10'6" | 8.48m x 3.22m |

All areas and dimensions have been taken from architect plans prior to construction therefore whilst the information is believed to be correct its accuracy cannot be guaranteed and does not form part of any contract. They are not intended to be used for carpet sizes or items of furniture. Purchasers must therefore rely on their own inspection to verify any information provided. All dimensions are within + o