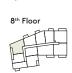

12<sup>th</sup> Floor

























## 2 BED APARTMENT

T Y P E 12

PLOTS 5, 16, 27, 38, 49, 58, 68, 78, 93, 98 & 103



#### Internal Area Dimensions

| Area                  | 783 sq ft     | 73 sq m       |
|-----------------------|---------------|---------------|
| Bedroom 2             | 15'1" x 12'2" | 4.62m x 3.72m |
| Bedroom 1             | 12'6" x 11'6" | 3.81m x 3.52m |
| Living/Dining/Kitchen | 22'10"x 13'8" | 6.98m x 4.18m |



therefore whilst the information is believed to be correct its accuracy cannot be guaranteed and does not form part of any contract. They are not intended to be used for carpet sizes or items of furniture. Purchasers must therefore rely on their own inspection to verify any information provided. All dimensions are within + or - 50mm.

























T Y P E 13

PLOTS 9, 20, 31, 42, 53, 62, 72 & 82



#### Internal Area Dimensions

| Area                  | 766 sq ft     | 71 sq m       |
|-----------------------|---------------|---------------|
| Bedroom 2             | 8'11" x 13'2" | 2.74m x 4.03m |
| Bedroom 1             | 9'0" x 17'8"  | 2.75m x 5.39m |
| Living/Dining/Kitchen | 27'9" x 10'6" | 8.48m x 3.22m |

All areas and dimensions have been taken from architect plans prior to construction therefore whilst the information is believed to be correct its accuracy cannot be guaranteed and does not form part of any contract. They are not intended to be used for carpet sizes or items of furniture. Purchasers must therefore rely on their own inspection to verify any information provided. All dimensions are within +