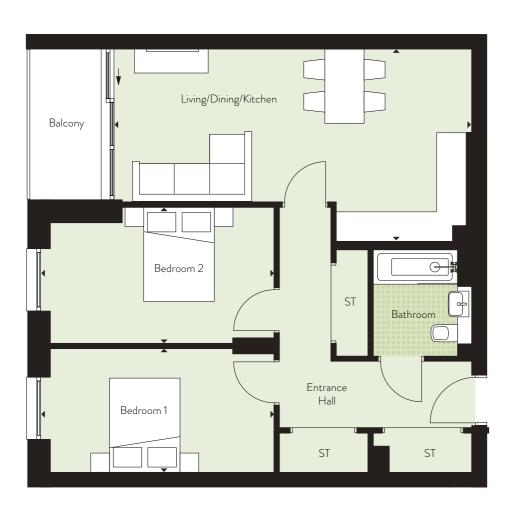

## 2 BED APARTMENT

T Y P E 12

PLOTS 5, 16, 27, 38, 49, 58, 68, 78, 93, 98 & 103

#### Internal Area Dimensions

| Area                  | 783 sq ft     | 73 sq m       |
|-----------------------|---------------|---------------|
| Bedroom 2             | 15'1" x 12'2" | 4.62m x 3.72m |
| Bedroom 1             | 12'6" x 11'6" | 3.81m x 3.52m |
| Living/Dining/Kitchen | 22'10"x 13'8" | 6.98m x 4.18m |

therefore whilst the information is believed to be correct its accuracy cannot be guaranteed and does not form part of any contract. They are not intended to be used for carpet sizes or items of furniture. Purchasers must therefore rely on their own inspection to verify any information provided. All dimensions are within + or - 50mm.