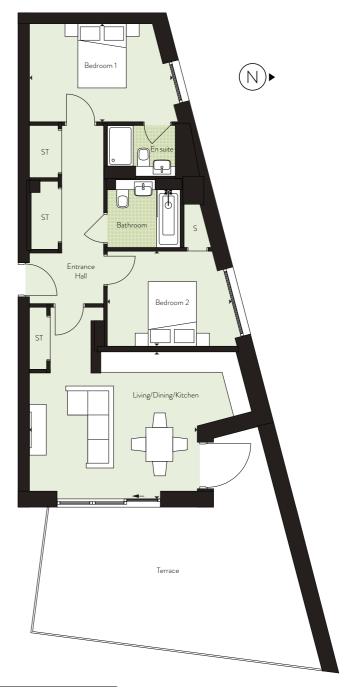

## 2 BED APARTMENT

T Y P E 12

PLOTS 5, 16, 27, 38, 49, 58, 68, 78, 93, 98 & 103

#### Internal Area Dimensions

| Area                  | 783 sq ft     | 73 sq m       |
|-----------------------|---------------|---------------|
| Bedroom 2             | 15'1" x 12'2" | 4.62m x 3.72m |
| Bedroom 1             | 12'6" x 11'6" | 3.81m x 3.52m |
| Living/Dining/Kitchen | 22'10"x 13'8" | 6.98m x 4.18m |

therefore whilst the information is believed to be correct its accuracy cannot be guaranteed and does not form part of any contract. They are not intended to be used for carpet sizes or items of furniture. Purchasers must therefore rely on their own inspection to verify any information provided. All dimensions are within + or - 50mm.