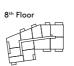

TYPE 7 PLOTS 94, 99 & 104



#### Internal Area Dimensions

| Area                  | 555 sq ft     | 52 sq m       |
|-----------------------|---------------|---------------|
| Bedroom               | 12'8" x 11'5" | 3.88m x 3.48m |
| Living/Dining/Kitchen | 14'0" x 21'8" | 4.29m x 6.62m |

Store

All areas and dimensions have been taken from architect plans prior to construction therefore whilst the information is believed to be correct its accuracy cannot be guaranteed and does not form part of any contract. They are not intended to be used for carpet sizes or items of furniture. Purchasers must therefore rely on their own inspection to verify any information provided. All dimensions are within + or - 50mm.

#### **Apartment Locators**

12<sup>th</sup> Floor























## 1 BED APARTMENT

TYPE 8

PLOT 1

#### \*WHEELCHAIR ADAPTABLE UNIT



#### Internal Area Dimensions

| Area                  | 611 sq ft     | 57 sq m       |
|-----------------------|---------------|---------------|
| Bedroom               | 14'0" x 11'2" | 4.28m x 3.40m |
| Living/Dining/Kitchen | 21'6" x 13'1" | 6.56m x 4.00m |

Store

therefore whilst the information is believed to be correct its accuracy cannot be guaranteed and does not form part of any contract. They are not intended to be used for carpet sizes or items of furniture. Purchasers must therefore rely on their own inspection to verify any information provided. All dimensions are within \* or - 50mm.





























TYPE 9

PLOTS 12, 23, 34, 45, 65, 75, 85, 90,

\*WHEELCHAIR ADAPTABLE UNI