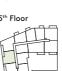

Area Dimensions

| Area                  | 730 sq ft     | 68 sq m       |
|-----------------------|---------------|---------------|
| Bedroom 2             | 14'9" x 8'2"  | 4.52m x 2.50m |
| Bedroom 1             | 14'9" x 9'0"  | 4.52m x 2.75m |
| Living/Dining/Kitchen | 23'1" x 12'9" | 7.06m x 3.89m |

Store

All areas and dimensions have been taken from architect plans prior to construction therefore whilst the information is believed to be correct its accuracy cannot be guaranteed and does not form part of any contract. They are not intended to be used for carpet sizes or items of furniture. Purchasers must therefore rely on their own inspection to verify any information provided. All dimensions are within + or - 50mm.

#### **Apartment Locators**

12<sup>th</sup> Floor

























## 2 BED APARTMENT

T Y P E 12

PLOTS 5, 16, 27, 38, 49, 58, 68, 78, 93, 98 & 103



#### Internal Area Dimensions

| Area                  | 783 sq ft     | 73 sq m       |
|-----------------------|---------------|---------------|
| Bedroom 2             | 15'1" x 12'2" | 4.62m x 3.72m |
| Bedroom 1             | 12'6" x 11'6" | 3.81m x 3.52m |
| Living/Dining/Kitchen | 22'10"x 13'8" | 6.98m x 4.18m |



therefore whilst the information is believed to be correct its accuracy cannot be guaranteed and does not form part of any contract. They are not intended to be used for carpet sizes or items of furniture. Purchasers must therefore rely on their own inspection to verify any information provided. All dimensions are within + or - 50mm.

























T Y P E 13

PLOTS