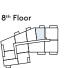

--------------------|
| Area                  | 577 sq ft     | 53 sq m                                 |
| Balcony               | 10'7" x 5'2"  | 3.25m x 1.58m                           |
| Bedroom               | 8'11" x 17'7" | 2.74m x 5.38m                           |
| Living/Dining/Kitchen | 12'2" x 25'3" | 3.71m x 7.71m                           |

\*Please note Plot 7's total area is 549 sq ft (51 sq m)



therefore whilst the information is believed to be correct its accuracy cannot be guaranteed and does not form part of any contract. They are not intended to be used for carpet sizes or items of furniture. Purchasers must therefore rely on their own inspection to verify any information provided. All dimensions are within + or - 50mm.































































TYPE 5

PLOTS 13, 24, 35 & 46



#### Internal Area Dimensions

| Area                  | 562 sq ft       | 52 sq m       |
|-----------------------|-----------------|---------------|
| Bedroom               | 10'11" x 12'10" | 3.33m x 3.93m |
| Living/Dining/Kitchen | 24'1" x 10'2"   | 7.36m x 3.12m |



All areas and dimensions have been taken from architect plans prior to construction therefore whilst the information is believed to be correct its accuracy cannot be guaranteed and does not form part of any contract. They are not intended to be used for carpet sizes or items of furniture. Purchasers must therefore rely on their own inspection to verify any information provided. All dimensions are within + or - 50 mm.

#### Apartment Locators

# 12th Floor

11th Floor