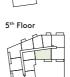

nal Area Dimensions

| Area                  | 820 sq ft      | 76 sq m       |
|-----------------------|----------------|---------------|
| Bedroom 2             | 10'1" x 14'11" | 3.08m x 4.56m |
| Bedroom 1             | 13'11" x 13'4" | 4.26m x 4.07m |
| Living/Dining/Kitchen | 12'9" x 23'1"  | 3.91m x 7.04m |

All areas and dimensions have been taken from architect plans prior to construction therefore whilst the information is believed to be correct its accuracy cannot be guaranteed and does not form part of any contract. They are not intended to be used for carpet sizes or items of furniture. Purchasers must therefore rely on their own inspection to verify any information provided. All dimensions are within + or - 50 mm.

#### Apartment Locators

# 12th Floor

11th Floor























## 2 BED APARTMENT

T Y P E 18

PLOT 56



#### Internal Area Dimensions

| Area                  | 791 sq ft      | 74 sq m       |
|-----------------------|----------------|---------------|
| Bedroom 2             | 12'2" x 12'10" | 3.17m x 3.92m |
| Bedroom 1             | 12'3" x 10'4"  | 3.78m x 3.15m |
| Living/Dining/Kitchen | 21'6" x 14'2"  | 6.57m x 4.32m |

| $\triangleleft \triangleright$ | Measurement Points |
|--------------------------------|--------------------|
| ST                             | Store              |

All areas and dimensions have been taken from architect plans prior to construction therefore whilst the information is believed to be correct its accuracy cannot be guaranteed and does not form part of any contract. They are not intended to be used