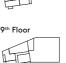

## Internal Area Dimensions

| Area                  | 820 sq ft      | 76 sq m       |
|-----------------------|----------------|---------------|
| Bedroom 2             | 10'1" x 14'11" | 3.08m x 4.56m |
| Bedroom 1             | 13'11" x 13'4" | 4.26m x 4.07m |
| Living/Dining/Kitchen | 12'9" x 23'1"  | 3.91m x 7.04m |

All areas and dimensions have been taken from architect plans prior to construction therefore whilst the information is believed to be correct its accuracy cannot be guaranteed and does not form part of any contract. They are not intended to be used for carpet sizes or items of furniture. Purchasers must therefore rely on their own inspection to verify any information provided. All dimensions are within + or - 50 mm.

#### Apartment Locators

# 12th Floor

11th Floor























## 2 BED APARTMENT

T Y P E 18

PLOT 56



#### Internal Area Dimensions

| Area                  | 791 sq ft      | 74 sq m       |
|-----------------------|----------------|---------------|
| Bedroom 2             | 12'2" x 12'10" | 3.17m x 3.92m |
| Bedroom 1             | 12'3" x 10'4"  | 3.78m x 3.15m |
| Living/Dining/Kitchen | 21'6" x 14'2"  | 6.57m x 4.32m |

| $\triangleleft \triangleright$ | Measurement Points |
|--------------------------------|--------------------|
| ST                             | Store              |

All areas and dimensions have been taken from architect plans prior to construction therefore whilst the information is believed to be correct its accuracy cannot be guaranteed and does not form part of any contract. They are not intended to