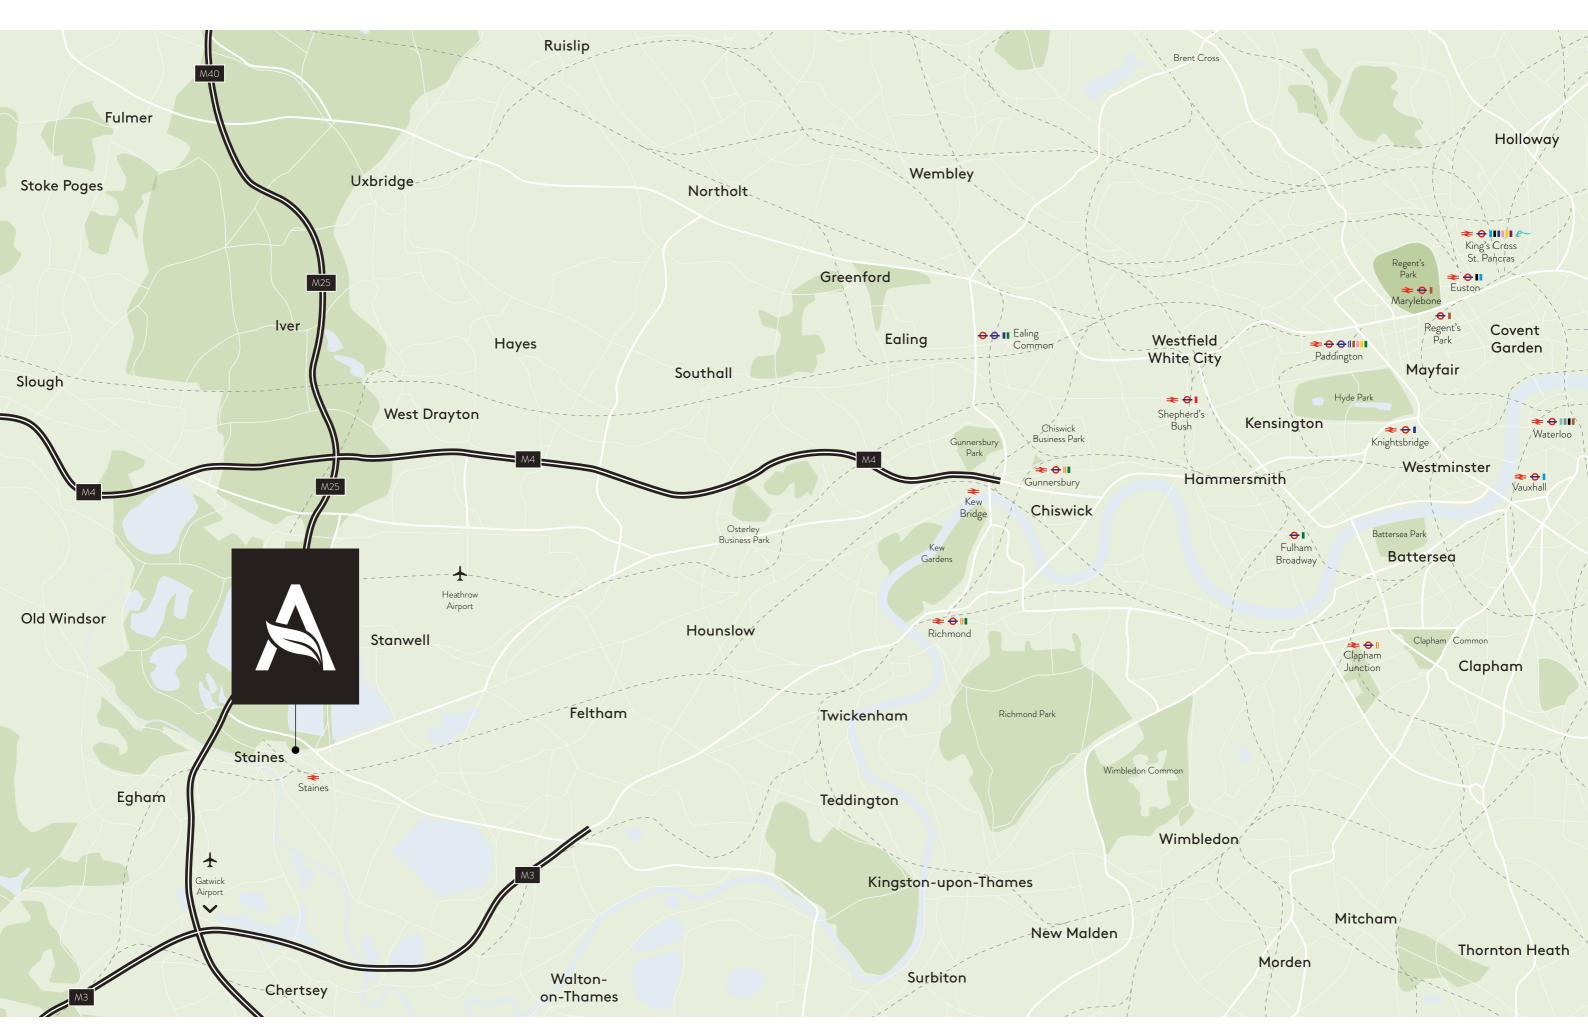

# Superb links by road, rail and air

The A30, M25, M3 and M4 are in easy reach, connecting you to the UK's motorway network.

Travel times taken from google maps

# The Capital never felt closer

Whether you're travelling into London for work or pleasure, a home at Ascot House makes it easy to zip into the Capital. Direct trains take only 35 minutes to reach London Waterloo, where the Jubilee, Northern, Bakerloo and Waterloo & City tube lines wait to whisk you across the city.

London Waterloo is also only a stroll from the South Bank, with its enticing mixture of galleries, concert halls, restaurants, bars and riverside pathways.

Just 12 minutes by car or 13 minutes by bus, London Heathrow is conveniently close to Ascot House. Connecting to 203 cities in 84 countries, Heathrow is truly a global gateway.