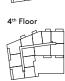

-----------|
| Bedroom 2             | 12'2" x 12'10" | 3.17m x 3.92m |
| Bedroom 1             | 12'3" x 10'4"  | 3.78m x 3.15m |
| Living/Dining/Kitchen | 21'6" x 14'2"  | 6.57m x 4.32m |

| $\triangleleft \triangleright$ | Measurement Points |
|--------------------------------|--------------------|
| ST                             | Store              |

All areas and dimensions have been taken from architect plans prior to construction therefore whilst the information is believed to be correct its accuracy cannot be guaranteed and does not form part of any contract. They are not intended to be used for carpet sizes or items of furniture. Purchasers must therefore rely on their own inspection to verify any information provided. All dimensions are within + or - 50 mm.





























TYPE 19 PLOT 57



#### Internal Area Dimensions

| Area                  | 804 sq ft     | 75 sq m       |
|-----------------------|---------------|---------------|
| Bedroom 2             | 13'10" x 9'8" | 4.22m x 2.84m |
| Bedroom 1             | 15'2" x 10'1" | 4.63m x 3.09m |
| Living/Dining/Kitchen | 22'8" x 13'0" | 6.93m x 3.97m |
|                       |               |               |

Store

All areas and dimensions have been taken from architect plans prior to construction therefore whilst the information is believed to be correct its accuracy cannot be guaranteed and does not form part of any contract. They are not intended to be used for carpet sizes or items of furniture. Purchasers must therefore rely on their own inspection to verify any information provided. All