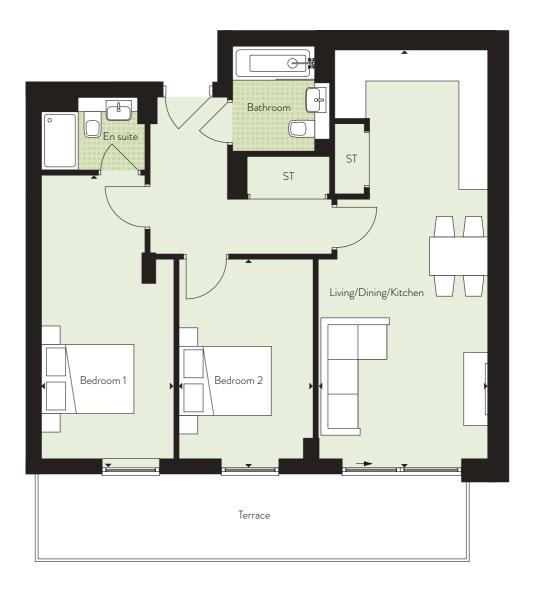

## 2 BED APARTMENT

TYPE 10

PLOTS 3, 14, 25, 36, & 47

#### Internal Area Dimensions

| Area                  | 732 sq ft      | 68 sq m       |
|-----------------------|----------------|---------------|
| Bedroom 2             | 12'0" x 6'11"  | 3.66m x 2.11m |
| Bedroom 1             | 13'3" x 10'10" | 4.40m x 3.31m |
| Living/Dining/Kitchen | 25'11" x 10'2" | 7.90m x 3.12m |