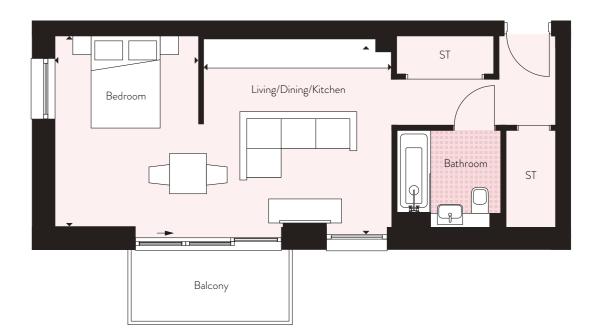

#### Internal Area Dimensions

| Area                  | 549 sq ft     | 51 sq m       |
|-----------------------|---------------|---------------|
| Bedroom               |               | 3.67m x 3.45m |
| Living/Dining/Kitchen | 14'8" x 18'1" | 4.49m x 5.52m |

| $\triangleleft \triangleright$ | Measurement Points |
|--------------------------------|--------------------|
| ST                             | Store              |

therefore whilst the information is believed to be correct its accuracy cannot be guaranteed and does not form part of any contract. They are not intended to be used for carpet sizes or items of furniture. Purchasers must therefore rely on their own inspection to verify any information provided. All dimensions are within \* or - 50mm.