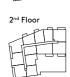

# 2 BED APARTMENT

TYPE 20 PLOT 89



#### Internal Area Dimensions

|                       |               | 71 sq m       |
|-----------------------|---------------|---------------|
| Area                  | 760 sq ft     |               |
| Bedroom 2             | 9'2" x 11'4"  | 2.80m x 3.47m |
| Bedroom 1             | 9'5" x 13'2"  | 2.89m x 4.03m |
| Living/Dining/Kitchen | 13'4" x 16'2" | 4.08m x 4.94m |

Store

therefore whilst the information is believed to be correct its accuracy cannot be guaranteed and does not form part of any contract. They are not intended to be used for carpet sizes or items of furniture. Purchasers must therefore rely on their own inspection to verify any information provided. All dimensions are within \* or - 50mm.



































WWW.ASCOTHOUSESTAINES.CO.UK