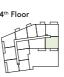

TYPE 15

PLOTS 21, 32, 43, 54, 63, 73 & 83



#### Internal Area Dimensions

| 9'0" x 13'6"  | 2.75m x 4.13m |
|---------------|---------------|
|               |               |
| 8'11" x 19'1" | 2.74m x 5.84m |
| 11'4" x 27'5" | 3.49m x 8.36m |
|               | 8'11" x 19'1" |

Store

All areas and dimensions have been taken from architect plans prior to construction therefore whilst the information is believed to be correct its accuracy cannot be guaranteed and does not form part of any contract. They are not intended to be used for carpet sizes or items of furniture. Purchasers must therefore rely on their own inspection to verify any information provided. All dimensions are within + or - 50mm.

#### **Apartment Locators**

# 12<sup>th</sup> Floor























# 2 BED APARTMENT

TYPE 16

PLOT 11



#### Internal Area Dimensions

| Area                  | 820 sq ft      | 76 sq m       |
|-----------------------|----------------|---------------|
| Area                  | 820 6          | 76            |
| Bedroom 2             | 10'1" x 14'11" | 3.08m x 4.56m |
| Bedroom 1             | 13'9" x 13'3"  | 4.21m x 4.04m |
| Living/Dining/Kitchen | 12'9" x 23'3"  | 3.90m x 7.02m |

| $\triangleleft \triangleright$ | Measurement Points |
|--------------------------------|--------------------|
| ST                             | Store              |

All areas and dimensions have been taken from architect plans prior to construction therefore whilst the information is believed to be correct its accuracy cannot be guaranteed and does not form p