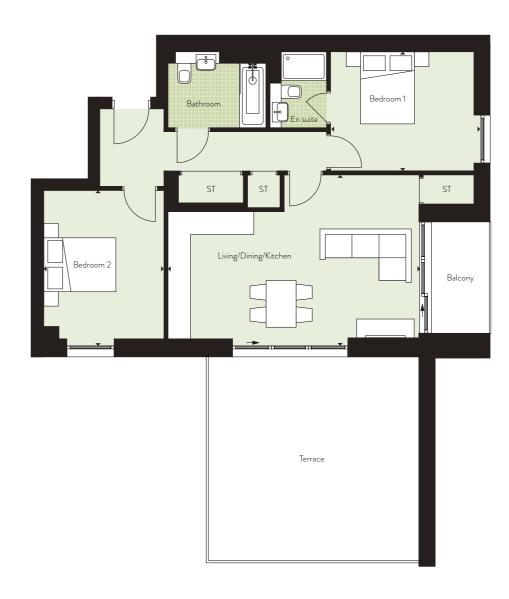

## 2 BED APARTMENT

TYPE 10

PLOTS 3, 14, 25, 36, & 47

#### Internal Area Dimensions

| Area                  | 732 sq ft      | 68 sq m       |
|-----------------------|----------------|---------------|
| Bedroom 2             | 12'0" x 6'11"  | 3.66m x 2.11m |
| Bedroom 1             | 13'3" x 10'10" | 4.40m x 3.31m |
| Living/Dining/Kitchen | 25'11" x 10'2" | 7.90m x 3.12m |