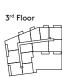

---------|
| Bedroom 2             | 12'2" x 12'10" | 3.17m x 3.92m |
| Bedroom 1             | 12'3" x 10'4"  | 3.78m x 3.15m |
| Living/Dining/Kitchen | 21'6" x 14'2"  | 6.57m x 4.32m |

| $\triangleleft \triangleright$ | Measurement Points |
|--------------------------------|--------------------|
| ST                             | Store              |

All areas and dimensions have been taken from architect plans prior to construction therefore whilst the information is believed to be correct its accuracy cannot be guaranteed and does not form part of any contract. They are not intended to be used for carpet sizes or items of furniture. Purchasers must therefore rely on their own inspection to verify any information provided. All dimensions are within + or - 50 mm.





























TYPE 19 PLOT 57



#### Internal Area Dimensions

| Area                  | 804 sq ft     | 75 sq m       |
|-----------------------|---------------|---------------|
| Bedroom 2             | 13'10" x 9'8" | 4.22m x 2.84m |
| Bedroom 1             | 15'2" x 10'1" | 4.63m x 3.09m |
| Living/Dining/Kitchen | 22'8" x 13'0" | 6.93m x 3.97m |
|                       |               |               |

Store

All areas and dimensions have been taken from architect plans prior to construction therefore whilst the information is believed to be correct its accuracy cannot be guaranteed and does not form part of any contract. They are not intended to be used for carpet sizes or items of furniture. Purchasers must therefore rely on their own inspection to verify any information provided. All d