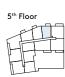

--------------|
| Area                  | 577 sq ft     | 53 sq m                                 |
| Balcony               | 10'7" x 5'2"  | 3.25m x 1.58m                           |
| Bedroom               | 8'11" x 17'7" | 2.74m x 5.38m                           |
| Living/Dining/Kitchen | 12'2" x 25'3" | 3.71m x 7.71m                           |

\*Please note Plot 7's total area is 549 sq ft (51 sq m)



therefore whilst the information is believed to be correct its accuracy cannot be guaranteed and does not form part of any contract. They are not intended to be used for carpet sizes or items of furniture. Purchasers must therefore rely on their own inspection to verify any information provided. All dimensions are within + or - 50mm.































































TYPE 5

PLOTS 13, 24, 35 & 46



#### Internal Area Dimensions

| Area                  | 562 sq ft       | 52 sq m       |
|-----------------------|-----------------|---------------|
| Bedroom               | 10'11" x 12'10" | 3.33m x 3.93m |
| Living/Dining/Kitchen | 24'1" x 10'2"   | 7.36m x 3.12m |



All areas and dimensions have been taken from architect plans prior to construction therefore whilst the information is believed to be correct its accuracy cannot be guaranteed and does not form part of any contract. They are not intended to be used for carpet sizes or items of furniture. Purchasers must therefore rely on their own inspection to verify any information provided. All dimensions are within + or - 50 mm.

#### Apartment Locators

# 12th Floor

11th Floor