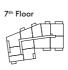

TYPE 7 PLOTS 94, 99 & 104



#### Internal Area Dimensions

| Area                  | 555 sq ft     | 52 sq m       |
|-----------------------|---------------|---------------|
| Bedroom               | 12'8" x 11'5" | 3.88m x 3.48m |
| Living/Dining/Kitchen | 14'0" x 21'8" | 4.29m x 6.62m |

Store

All areas and dimensions have been taken from architect plans prior to construction therefore whilst the information is believed to be correct its accuracy cannot be guaranteed and does not form part of any contract. They are not intended to be used for carpet sizes or items of furniture. Purchasers must therefore rely on their own inspection to verify any information provided. All dimensions are within + or - 50mm.

#### **Apartment Locators**

12<sup>th</sup> Floor























## 1 BED APARTMENT

TYPE 8

PLOT 1

#### \*WHEELCHAIR ADAPTABLE UNIT



#### Internal Area Dimensions

| Area                  | 611 sq ft     | 57 sq m       |
|-----------------------|---------------|---------------|
| Bedroom               | 14'0" x 11'2" | 4.28m x 3.40m |
| Living/Dining/Kitchen | 21'6" x 13'1" | 6.56m x 4.00m |

Store

therefore whilst the information is believed to be correct its accuracy cannot be guaranteed and does not form part of any contract. They are not intended to be used for carpet sizes or items of furniture. Purchasers must therefore rely on their own inspection to verify any information provided. All dimensions are within \* or - 50mm.





























TYPE 9

PLOTS 12, 23, 34, 45, 65, 75, 85, 90,

\*WHEELCHAIR ADAPTABLE UNIT