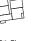

-----------|---------------|
| Bedroom 2             | 12'2" x 12'10" | 3.17m x 3.92m |
| Bedroom 1             | 12'3" x 10'4"  | 3.78m x 3.15m |
| Living/Dining/Kitchen | 21'6" x 14'2"  | 6.57m x 4.32m |

| $\triangleleft \triangleright$ | Measurement Points |
|--------------------------------|--------------------|
| ST                             | Store              |

All areas and dimensions have been taken from architect plans prior to construction therefore whilst the information is believed to be correct its accuracy cannot be guaranteed and does not form part of any contract. They are not intended to be used for carpet sizes or items of furniture. Purchasers must therefore rely on their own inspection to verify any information provided. All dimensions are within + or - 50 mm.





























TYPE 19 PLOT 57



#### Internal Area Dimensions

| Area                  | 804 sq ft     | 75 sq m       |
|-----------------------|---------------|---------------|
| Bedroom 2             | 13'10" x 9'8" | 4.22m x 2.84m |
| Bedroom 1             | 15'2" x 10'1" | 4.63m x 3.09m |
| Living/Dining/Kitchen | 22'8" x 13'0" | 6.93m x 3.97m |
|                       |               |               |

Store

All areas and dimensions have been taken from architect plans prior to construction therefore whilst the information is believed to be correct its accuracy cannot be guaranteed and does not form part of any contract. They are not intended to be used for carpet sizes or items of furniture. Purchasers must therefore rely on their own inspection to verify any informati