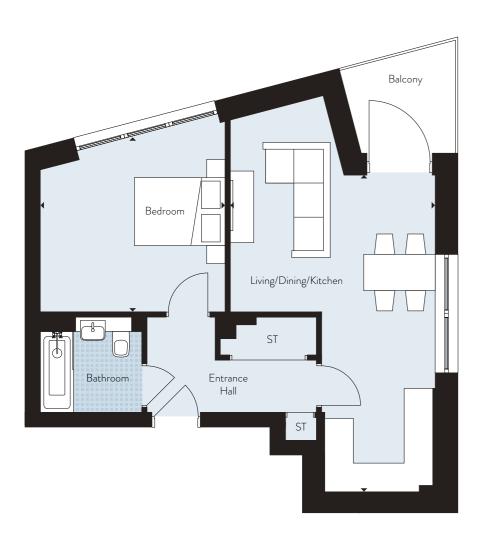

## 1 BED APARTMENT

TYPE 2

PLOTS 6, 17, 28, 39, 50, 59, 69 & 79

#### Internal Area Dimensions

| Area                  | 549 sq ft     | 51 sq m       |
|-----------------------|---------------|---------------|
| Bedroom               |               | 3.67m x 3.45m |
| Living/Dining/Kitchen | 14'8" x 18'1" | 4.49m x 5.52m |

| $\triangleleft \triangleright$ | Measurement Points |
|--------------------------------|--------------------|
| ST                             | Store              |

therefore whilst the information is believed to be correct its accuracy cannot be guaranteed and does not form part of any contract. They are not intended to be used for carpet sizes or items of furniture. Purchasers must therefore rely on their own inspection to verify any information provided. All dimensions are within \* or - 50mm.