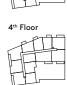

ons are within + or - 50mm.

#### **Apartment Locators**

# 12<sup>th</sup> Floor

11th Floor























## STUDIO APARTMENT

TYPE 2

PLOTS 66, 76, 86, 91, 96 & 101



#### Internal Area Dimensions

| Area                  | 436 sq ft     | 41 sq m       |
|-----------------------|---------------|---------------|
| Bedroom               | 9'8" x 12'11" | 2.96m x 3.95m |
| Living/Dining/Kitchen | 12'8" x 12'8" | 3.88m x 3.88m |



therefore whilst the information is believed to be correct its accuracy cannot be guaranteed and does not form part of any contract. They are not intended to be used for carpet sizes or items of furniture. Purchasers must therefore rely on their own inspection to verify any information provided. All dimensions are within \* or - 50mm.



























TYPE 1

PLOTS 67, 77, 87, 92, 97 & 102



#### Internal Area Dimensions

| Area                  | 482 sq ft     | 45 sq m       |
|-----------------------|---------------|---------------|
| Bedroom               | 15'11" x 8'8" | 4.86m x 2.65m |
| Living/Dining/Kitchen | 23'1" x 10'1" | 7.06m x 3.09m |

<sup>\*</sup>Please note Plot 67's total area is 478 sq ft (44 sq m)

Store

All areas and dimensions have been taken from architect plans prior to construction therefore whilst the information is believed to be correct its accuracy cannot be guaranteed and does not form part of any contract. They are not intended to be used for carpet sizes or items of furniture. Purchasers must therefore rely on their own inspection to verify any information provided. All dimensions are within