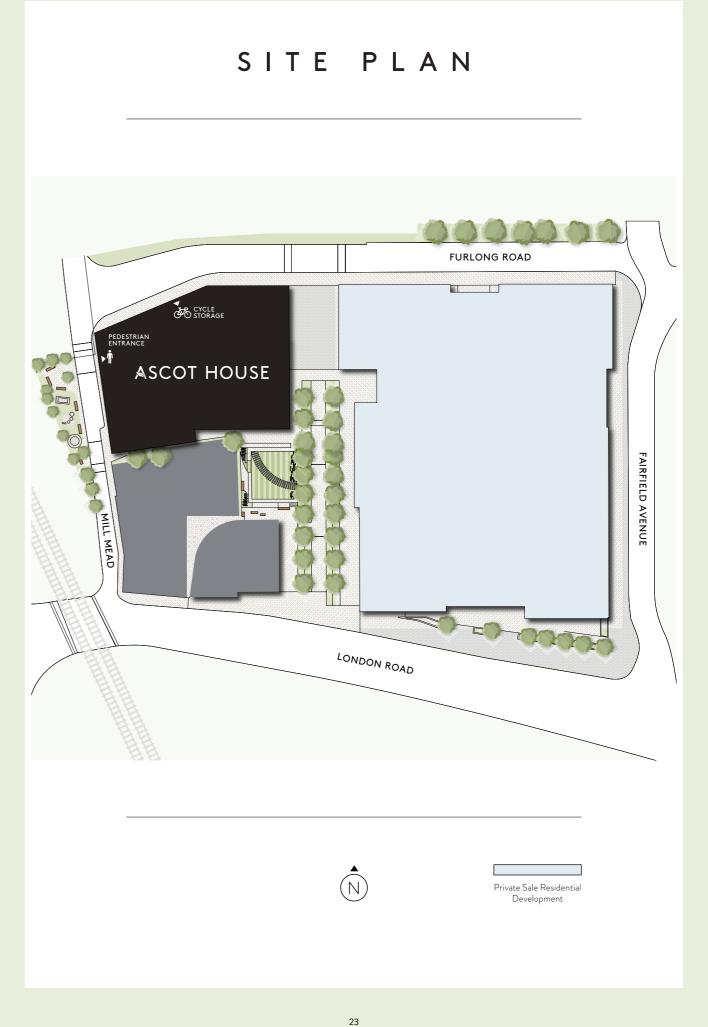

Lakes shower enclosure with sliding door, square contemporary overhead shower and additional hand shower facility
- · Alsacia B Field tiling in shower enclosure with contrasting texture Savern B feature tile
- · Basin with chrome surface-mounted mixer tap
- $\boldsymbol{\cdot}$  WC with soft close seat and dual flush function
- Wall mounted mirror over vanity unit
- Wall mounted shaver socket
- Heated chrome towel rail

#### Open plan kitchen

- · Symphony handleless design kitchen units in white gloss with soft close hinges
- Downlighters under kitchen wall units
- · Laminate worktop with matching 150mm upstand
- Stainless steel single bowl integrated basin with chrome single lever mixer tap
- AEG integrated single oven



Computer Generated Images of Ascot House

20

# PLOT LOCATORS







TYPE 1

PLOT 2



#### Internal Area Dimensions

| Area                  | 421 sq ft     | 39 sq m       |
|-----------------------|---------------|---------------|
| Bedroom               | 11'0" x 9'10" | 3.37m x 3.00m |
| Living/Dining/Kitchen | 13'1" x 16'7" | 4.00m x 5.07m |

Measurement Points Store

All areas and dimensions have been taken from architect plans prior to construction therefore whilst the information is believed to be correct its accuracy cannot be guaranteed and does not form part of any contract. They are not intended to be used for carpet sizes or items of furniture. Purchasers must therefore rely on their own inspection to verify any information provided. All dimensions are within + or - 50mm.

#### **Apartment Locators**

# 12<sup>th</sup> Floor

11th Floor