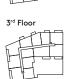

# 2 BED APARTMENT

TYPE 20 PLOT 89



#### Internal Area Dimensions

|                       |               | 71 sq m       |
|-----------------------|---------------|---------------|
| Area                  | 760 sq ft     |               |
| Bedroom 2             | 9'2" x 11'4"  | 2.80m x 3.47m |
| Bedroom 1             | 9'5" x 13'2"  | 2.89m x 4.03m |
| Living/Dining/Kitchen | 13'4" x 16'2" | 4.08m x 4.94m |

Store

therefore whilst the information is believed to be correct its accuracy cannot be guaranteed and does not form part of any contract. They are not intended to be used for carpet sizes or items of furniture. Purchasers must therefore rely on their own inspection to verify any information provided. All dimensions are within \* or - 50mm.



































WWW.ASCOTHOUSESTAINES.CO.UK