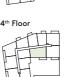

l Area Dimensions

| Area                  | 820 sq ft      | 76 sq m       |
|-----------------------|----------------|---------------|
| Bedroom 2             | 10'1" x 14'11" | 3.08m x 4.56m |
| Bedroom 1             | 13'11" x 13'4" | 4.26m x 4.07m |
| Living/Dining/Kitchen | 12'9" x 23'1"  | 3.91m x 7.04m |

All areas and dimensions have been taken from architect plans prior to construction therefore whilst the information is believed to be correct its accuracy cannot be guaranteed and does not form part of any contract. They are not intended to be used for carpet sizes or items of furniture. Purchasers must therefore rely on their own inspection to verify any information provided. All dimensions are within + or - 50 mm.

#### Apartment Locators

# 12th Floor

11th Floor























## 2 BED APARTMENT

T Y P E 18

PLOT 56



#### Internal Area Dimensions

| Area                  | 791 sq ft      | 74 sq m       |
|-----------------------|----------------|---------------|
| Bedroom 2             | 12'2" x 12'10" | 3.17m x 3.92m |
| Bedroom 1             | 12'3" x 10'4"  | 3.78m x 3.15m |
| Living/Dining/Kitchen | 21'6" x 14'2"  | 6.57m x 4.32m |

| $\triangleleft \triangleright$ | Measurement Points |
|--------------------------------|--------------------|
| ST                             | Store              |

All areas and dimensions have been taken from architect plans prior to construction therefore whilst the information is believed to be correct its accuracy cannot be guaranteed and does not form part of any contract. They are not intended to be used f