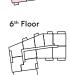

ensions are within + or - 50mm.

#### **Apartment Locators**

# 12<sup>th</sup> Floor

11th Floor























## STUDIO APARTMENT

TYPE 2

PLOTS 66, 76, 86, 91, 96 & 101



#### Internal Area Dimensions

| Area                  | 436 sq ft     | 41 sq m       |
|-----------------------|---------------|---------------|
| Bedroom               | 9'8" x 12'11" | 2.96m x 3.95m |
| Living/Dining/Kitchen | 12'8" x 12'8" | 3.88m x 3.88m |



therefore whilst the information is believed to be correct its accuracy cannot be guaranteed and does not form part of any contract. They are not intended to be used for carpet sizes or items of furniture. Purchasers must therefore rely on their own inspection to verify any information provided. All dimensions are within \* or - 50mm.



























TYPE 1

PLOTS 67, 77, 87, 92, 97 & 102



#### Internal Area Dimensions

| Area                  | 482 sq ft     | 45 sq m       |
|-----------------------|---------------|---------------|
| Bedroom               | 15'11" x 8'8" | 4.86m x 2.65m |
| Living/Dining/Kitchen | 23'1" x 10'1" | 7.06m x 3.09m |

<sup>\*</sup>Please note Plot 67's total area is 478 sq ft (44 sq m)

Store

All areas and dimensions have been taken from architect plans prior to construction therefore whilst the information is believed to be correct its accuracy cannot be guaranteed and does not form part of any contract. They are not intended to be used for carpet sizes or items of furniture. Purchasers must therefore rely on their own inspection to verify any information provided. All dimensions are wit