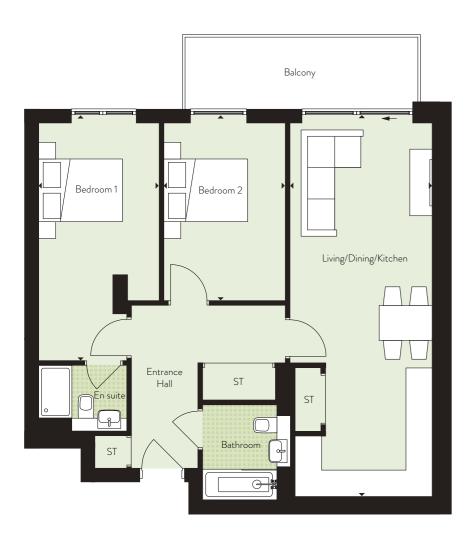

## 2 BED APARTMENT

TYPE 10

PLOTS 3, 14, 25, 36, & 47

#### Internal Area Dimensions

| Area                  | 732 sq ft      | 68 sq m       |
|-----------------------|----------------|---------------|
| Bedroom 2             | 12'0" x 6'11"  | 3.66m x 2.11m |
| Bedroom 1             | 13'3" x 10'10" | 4.40m x 3.31m |
| Living/Dining/Kitchen | 25'11" x 10'2" | 7.90m x 3.12m |