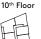

---------|---------------|
| Bedroom 2             | 12'2" x 12'10" | 3.17m x 3.92m |
| Bedroom 1             | 12'3" x 10'4"  | 3.78m x 3.15m |
| Living/Dining/Kitchen | 21'6" x 14'2"  | 6.57m x 4.32m |

| $\triangleleft \triangleright$ | Measurement Points |
|--------------------------------|--------------------|
| ST                             | Store              |

All areas and dimensions have been taken from architect plans prior to construction therefore whilst the information is believed to be correct its accuracy cannot be guaranteed and does not form part of any contract. They are not intended to be used for carpet sizes or items of furniture. Purchasers must therefore rely on their own inspection to verify any information provided. All dimensions are within + or - 50 mm.





























TYPE 19 PLOT 57



#### Internal Area Dimensions

| Area                  | 804 sq ft     | 75 sq m       |
|-----------------------|---------------|---------------|
| Bedroom 2             | 13'10" x 9'8" | 4.22m x 2.84m |
| Bedroom 1             | 15'2" x 10'1" | 4.63m x 3.09m |
| Living/Dining/Kitchen | 22'8" x 13'0" | 6.93m x 3.97m |
|                       |               |               |

Store

All areas and dimensions have been taken from architect plans prior to construction therefore whilst the information is believed to be correct its accuracy cannot be guaranteed and does not form part of any contract. They are not intended to be used for carpet sizes or items of furniture. Purchasers must therefore rely on their own inspection to verify any information