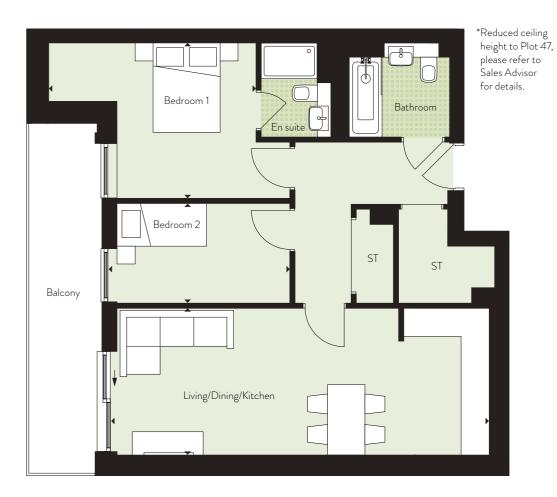

## 2 BED APARTMENT

TYPE 10

PLOTS 3, 14, 25, 36, & 47

#### Internal Area Dimensions

| Area                  | 732 sq ft      | 68 sq m       |
|-----------------------|----------------|---------------|
| Bedroom 2             | 12'0" x 6'11"  | 3.66m x 2.11m |
| Bedroom 1             | 13'3" x 10'10" | 4.40m x 3.31m |
| Living/Dining/Kitchen | 25'11" x 10'2" | 7.90m x 3.12m |