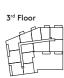

D APARTMENT

TYPE 6

PLOT 88



#### Internal Area Dimensions

|                       | <b>.</b>       | <u>'</u>      |
|-----------------------|----------------|---------------|
| Area                  | 520 sq ft      | 48 sq m       |
| Bedroom               | 15'3" x 10'6"  | 4.65m x 3.22m |
| Living/Dining/Kitchen | 16'2" x 14'11" | 4.93m x 4.56m |



All areas and dimensions have been taken from architect plans prior to construction therefore whilst the information is believed to be correct its accuracy cannot be guaranteed and does not form part of any contract. They are not intended to be used for carpet sizes or items of furniture. Purchasers must therefore rely on their own inspection to verify any information provided. All dimensions are within + or - 50mm.



























TYPE 7 PLOTS 94, 99 & 104



#### Internal Area Dimensions

| Area                  | 555 sq ft     | 52 sq m       |
|-----------------------|---------------|---------------|
| Bedroom               | 12'8" x 11'5" | 3.88m x 3.48m |
| Living/Dining/Kitchen | 14'0" x 21'8" | 4.29m x 6.62m |

Store

All areas and dimensions have been taken from architect plans prior to construction therefore whilst the information is believed to be correct its accuracy cannot be guaranteed and does not form part of any contract. They are not intended to be used for carpet sizes or items of furniture. Purchasers must therefore rely on their own inspection to verify any information provided. All dimensions are within + or - 50mm.

#### **Apartment Locators**

12<sup>th</sup> Floor