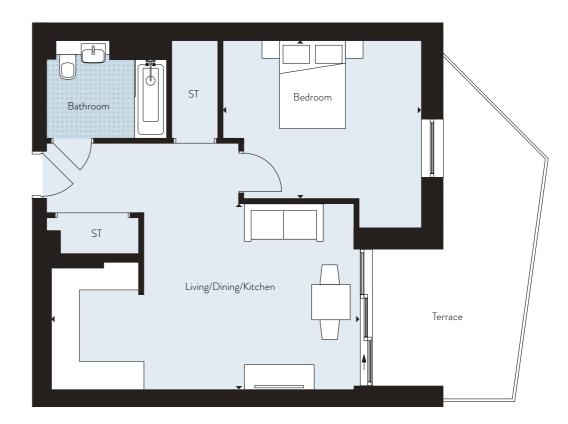

## 1 BED APARTMENT

TYPE 2

PLOTS 6, 17, 28, 39, 50, 59, 69 & 79

#### Internal Area Dimensions

| Area                  | 549 sq ft     | 51 sq m       |
|-----------------------|---------------|---------------|
| Bedroom               |               | 3.67m x 3.45m |
| Living/Dining/Kitchen | 14'8" x 18'1" | 4.49m x 5.52m |

| $\triangleleft \triangleright$ | Measurement Points |
|--------------------------------|--------------------|
| ST                             | Store              |

therefore whilst the information is believed to be correct its accuracy cannot be guaranteed and does not form part of any contract. They are not intended to be used for carpet sizes or items of furniture. Purchasers must therefore rely on their own inspection to verify any information provided. All dimensions are within \* or - 50mm.