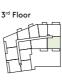

TYPE 15

PLOTS 21, 32, 43, 54, 63, 73 & 83



#### Internal Area Dimensions

| 9'0" x 13'6"  | 2.75m x 4.13m |
|---------------|---------------|
|               |               |
| 8'11" x 19'1" | 2.74m x 5.84m |
| 11'4" x 27'5" | 3.49m x 8.36m |
|               | 8'11" x 19'1" |

Store

All areas and dimensions have been taken from architect plans prior to construction therefore whilst the information is believed to be correct its accuracy cannot be guaranteed and does not form part of any contract. They are not intended to be used for carpet sizes or items of furniture. Purchasers must therefore rely on their own inspection to verify any information provided. All dimensions are within + or - 50mm.

#### **Apartment Locators**

# 12<sup>th</sup> Floor























# 2 BED APARTMENT

TYPE 16

PLOT 11



#### Internal Area Dimensions

| Area                  | 820 sq ft      | 76 sq m       |
|-----------------------|----------------|---------------|
| Area                  | 820 6          | 76            |
| Bedroom 2             | 10'1" x 14'11" | 3.08m x 4.56m |
| Bedroom 1             | 13'9" x 13'3"  | 4.21m x 4.04m |
| Living/Dining/Kitchen | 12'9" x 23'3"  | 3.90m x 7.02m |

| $\triangleleft \triangleright$ | Measurement Points |
|--------------------------------|--------------------|
| ST                             | Store              |

All areas and dimensions have been taken from architect plans prior to construction therefore whilst the information is believed to be correct its accuracy cannot be guaranteed and does not form par