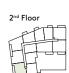

sup>th</sup> Floor

11th Floor























## 2 BED APARTMENT

TYPE 10

PLOTS 3, 14, 25, 36, & 47



#### Internal Area Dimensions

| Area                  | 732 sq ft      | 68 sq m       |
|-----------------------|----------------|---------------|
| Bedroom 2             | 12'0" x 6'11"  | 3.66m x 2.11m |
| Bedroom 1             | 13'3" x 10'10" | 4.40m x 3.31m |
| Living/Dining/Kitchen | 25'11" x 10'2" | 7.90m x 3.12m |



therefore whilst the information is believed to be correct its accuracy cannot be guaranteed and does not form part of any contract. They are not intended to be used for carpet sizes or items of furniture. Purchasers must therefore rely on their own inspection to verify any information provided. All dimensions are within + or - 50mm.





























TYPE 11

PLOTS 4, 15, 26, 37 & 48



#### Internal Area Dimensions

| Area                  | 730 sq ft     | 68 sq m       |
|-----------------------|---------------|---------------|
| Bedroom 2             | 14'9" x 8'2"  | 4.52m x 2.50m |
| Bedroom 1             | 14'9" x 9'0"  | 4.52m x 2.75m |
| Living/Dining/Kitchen | 23'1" x 12'9" | 7.06m x 3.89m |

Store

All areas and dimensions have been taken from architect plans prior to construction therefore whilst the information is believed to be correct its accuracy cannot be guaranteed and does not form part of any contract. They are not intended to be used for carpet sizes or items of furniture. Purchasers must therefore rely on their own inspection to verify any information provided. All dimensions are within + or - 50mm.

#### **