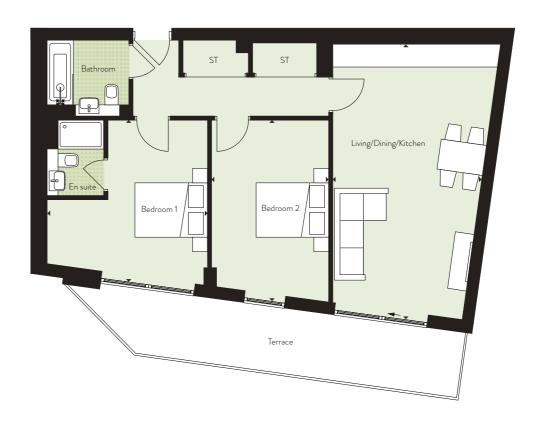

## 2 BED APARTMENT

TYPE 10

PLOTS 3, 14, 25, 36, & 47

#### Internal Area Dimensions

| Area                  | 732 sq ft      | 68 sq m       |
|-----------------------|----------------|---------------|
| Bedroom 2             | 12'0" x 6'11"  | 3.66m x 2.11m |
| Bedroom 1             | 13'3" x 10'10" | 4.40m x 3.31m |
| Living/Dining/Kitchen | 25'11" x 10'2" | 7.90m x 3.12m |