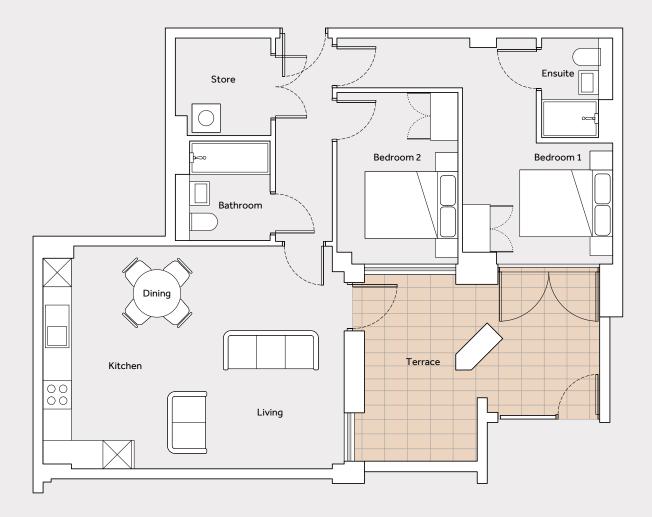

**2-BED APARTMENT** 

TYPE: A2-10 APARTMENT: 102 FLOOR: 1

| Ast Back BUL STREET  |  |
|----------------------|--|
| Et Hing curowersteer |  |

| Room                  | Dimensions m |
|-----------------------|--------------|
| Bedroom 1             | 3.72 x 3.17  |
| Bedroom 2             | 3.62 x 2.55  |
| Kitchen/Living/Dining | 6.35 x 4.70  |
| Total                 | 71.5m²       |